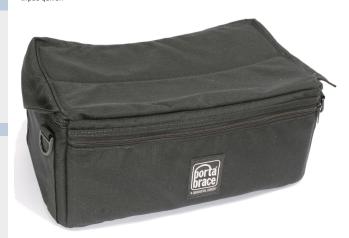

# Removable Belt Module

BK-RBMB

MSRP \$99.00

#### **DIMENSIONS**

Weight: 2 lb / 0.91 kg Interior: 14.5" x 8" x 6" 36.83cm x 20.32cm x 15.24cm

#### DESCRIPTION

The all new modular "Extreme" backpack is designed to provide maximum comfort for periods of extended mobile usage. The BK-EX series includes standard a rugged and multifunctional memory foam harness system, identical to the Portabrace AH-3H-MEM audio harness. Our new Extreme backpack is a great value as a true 2-in-1 video & audio case. Improvements include an even more protective inner frame, zipper covers for wear spots on corners, more ergonomic and comfortable standard harness, and modular components for mini/handheld DV & still photography removable belt pouch (also ideal for filters, matte boxes, or back-up batteries) and upgraded and enlarged trinod quiver.