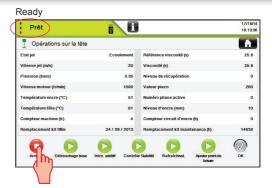

# **Troubleshooting**

Consult the troubleshooting screens (if available)

Acknowledge the fault or alarm

Acknowledge all faults and alarms