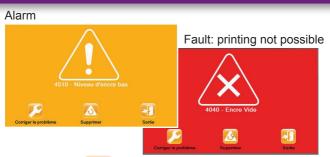

# **Troubleshooting**

Consult the troubleshooting screens (if available)

Acknowledge the fault or alarm

Acknowledge all faults and alarms