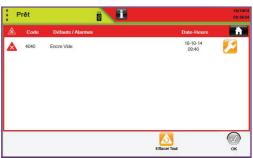

# **Troubleshooting**

Consult the troubleshooting screens (if available)

Acknowledge the fault or alarm

Acknowledge all faults and alarms