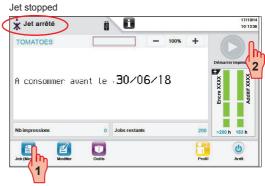

### G Head cleaning









When using certain inks or operating the printer in harsh environments (hot and/or dusty environments), you will need to clean the head thoroughly. See user manual or Sheet A47081.



# M Head cleaning













Jet stopped





Only use Markem-Imaje cleaning fluid.









#### M Head cleaning









When using certain inks or operating the printer in harsh environments (hot and/or dusty environments), you will need to clean the head thoroughly. See user manual or Sheet A47081.



# **Troubleshooting**





Consult the troubleshooting screens (if available)



Acknowledge the fault or alarm









Acknowledge all faults and alarms



#### **Information**

| S/N: Serial number: |  |  |
|---------------------|--|--|
| Additive ref.:      |  |  |
| Ink Ref.:           |  |  |
|