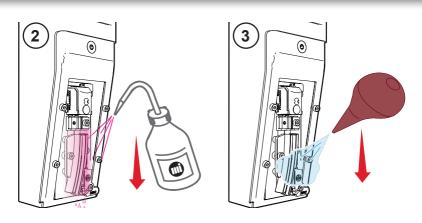

# M Head cleaning

Jet stopped

Only use Markem-Imaje cleaning fluid.

#### M Head cleaning

When using certain inks or operating the printer in harsh environments (hot and/or dusty environments), you will need to clean the head thoroughly. See user manual or Sheet A47081.