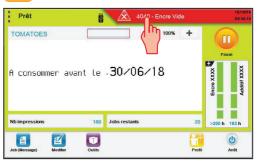

# **Troubleshooting**

Consult the troubleshooting screens (if available)

Acknowledge the fault or alarm

Acknowledge all faults and alarms