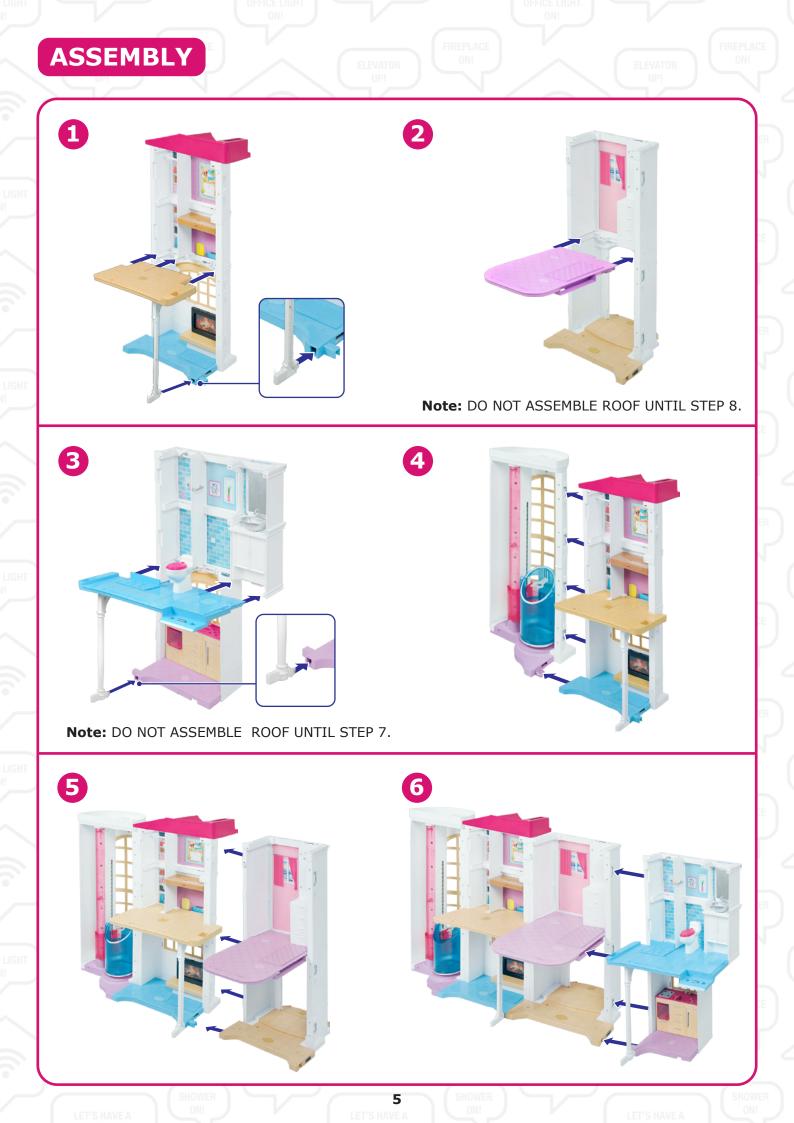

#### www.Barbie.com/hellodreamhouse

Launch the app and select "Assemble House" for video instructions on how to assemble Hello Dreamhouse.