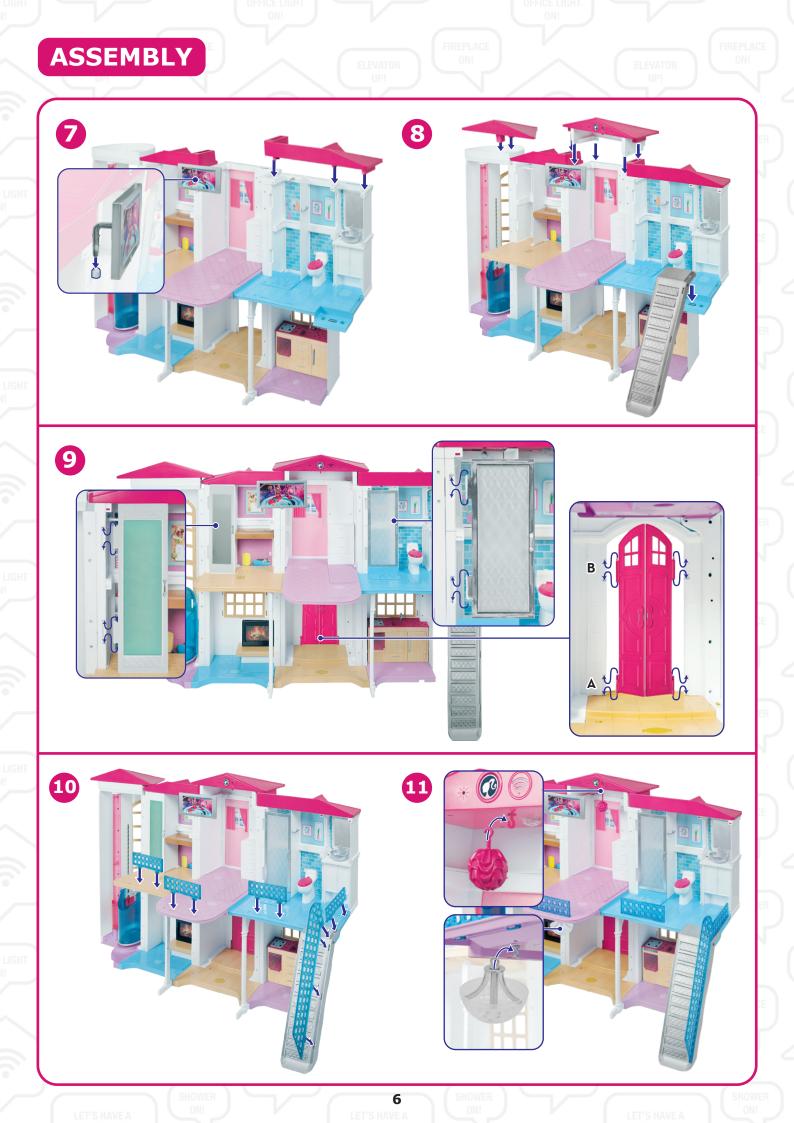

to *Hello Dreamhouse*. Our commitment to security and privacy includes:

- Parental consent is required to set up a parent account and connect with Hello Dreamhouse.
- The use of *Hello Dreamhouse* involves the recording of voice data. When the microphone is active, voice data is collected so *Hello Dreamhouse* can understand and respond.

4

- These recordings are only used in accordance with ToyTalk's Privacy Policy. • There is no advertising content within *Hello Dreamhouse*.
- Your children's conversations are not used to advertise to your child.
- See ToyTalk's Privacy Policy toytalk.com/hellodreamhouse/privacy and Terms of Use toytalk.com/hellodreamhouse/terms

Should you have any questions or concerns, please call 1-800-524-8697 (Monday – Friday 9 AM to 6 PM Eastern Time).

SHO







LET'S HAVE

7

LET'S HAV



## Connect to power. Power adapter model number: PS60A-0503500U.



### Adult note:

Please regularly examine the power adapter used with this toy for damage to the cord, plug, enclosure and other parts. In the event of such damage, do not use until damage has been repaired. This power adapter is intended to be correctly oriented in a vertical or floor mount position. Children playing with electrical toys operating at 120 volts should be supervised by an adult.

8