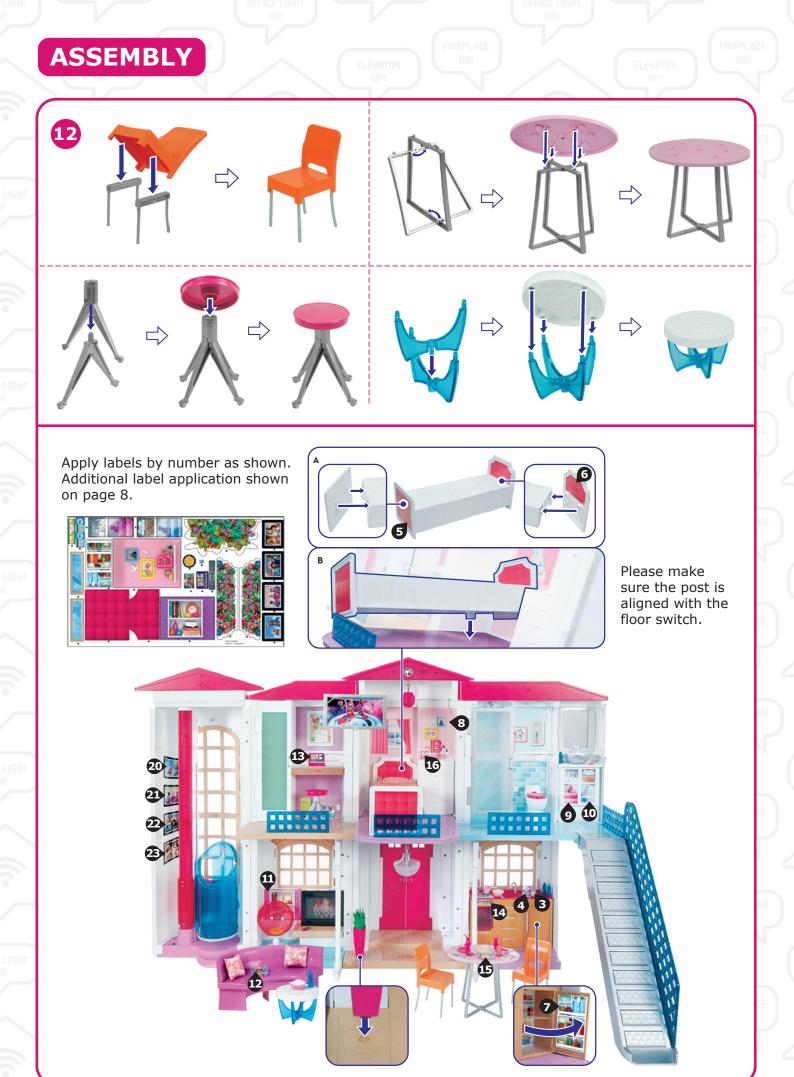

o *Hello Dreamhouse*. Our commitment to security and privacy includes:

- Parental consent is required to set up a parent account and connect with Hello Dreamhouse.
- The use of *Hello Dreamhouse* involves the recording of voice data. When the microphone is active, voice data is collected so *Hello Dreamhouse* can understand and respond.

4

- These recordings are only used in accordance with ToyTalk's Privacy Policy. • There is no advertising content within *Hello Dreamhouse*.
- Your children's conversations are not used to advertise to your child.
- See ToyTalk's Privacy Policy toytalk.com/hellodreamhouse/privacy and Terms of Use toytalk.com/hellodreamhouse/terms

Should you have any questions or concerns, please call 1-800-524-8697 (Monday – Friday 9 AM to 6 PM Eastern Time).

SHO







LET'S HAVE

7

LET'S HAV



## Connect to power. Power adapter model number: PS60A-0503500U.



### Adult note:

Please regularly examine the power adapter used with this toy for damage to the cord, plug, enclosure and other parts. In the event of such damage, do not use until damage has been repaired. This power adapter is intended to be correctly oriented in a vertical or floor mount position. Children playing with electrical toys operating at 120 volts should be supervised by an adult.

8