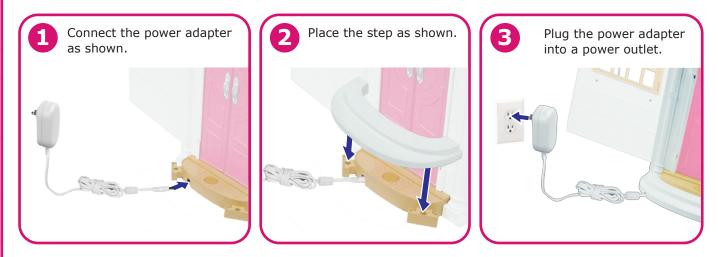

## Connect to power. Power adapter model number: PS60A-0503500U.

### Adult note:

Please regularly examine the power adapter used with this toy for damage to the cord, plug, enclosure and other parts. In the event of such damage, do not use until damage has been repaired. This power adapter is intended to be correctly oriented in a vertical or floor mount position. Children playing with electrical toys operating at 120 volts should be supervised by an adult.