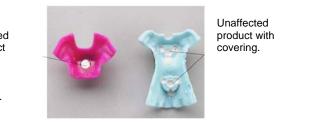

Affected product with a visible silver button.

The magnets can be swallowed, aspirated by young children or placed in their ears or nose leading to potentially serious injuries to children who swallow more than one magnet. Magnets placed in the nose or ears can cause swelling and be difficult to remove.

Affected Polly Pocket! <sup>™</sup> fashions and other accessories have magnets that are visible from the backside of the part, appearing as a small silver button. Unaffected fashion pieces will have a white coating over the magnets as shown below. The accessories which came with these fashions are also unaffected. These magnets may have a clear or colored coating or cover.