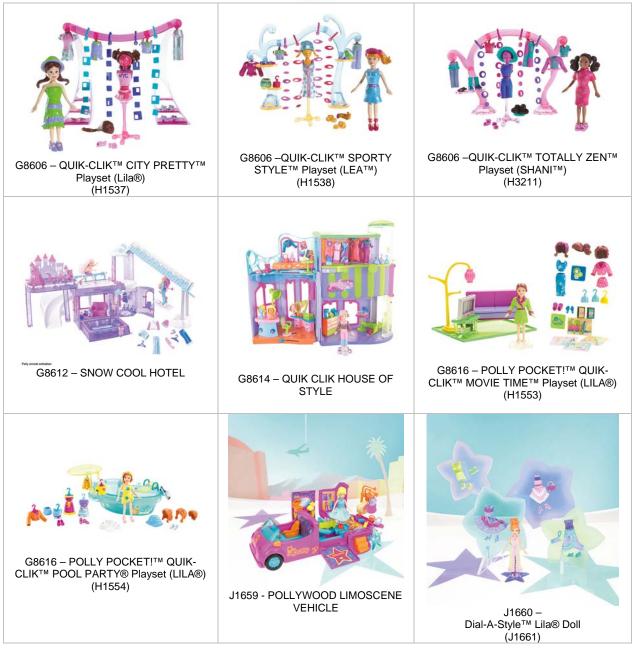

Please check your home, play areas and toys for any loose or liberated magnets—remove these from the reach of children. Discontinue use of magnetic playsets matching these descriptions and use this guide to determine if they are affected by this recall. Full color images of every product are included on subsequent pages. Use these images as a guide to identify the products you own.

## POLLY POCKET

| $J1660 - Dial-A-Style^{TM} Lea^{TM}$ (J1662)                                    | J1670 – PP STICKIN 2 STYLE                                                                   | J1681 –POLLYWORLD ROCK THEME<br>PARK                                                      |
|---------------------------------------------------------------------------------|----------------------------------------------------------------------------------------------|-------------------------------------------------------------------------------------------|
| J1682 – POLLY POCKET!™<br>POLLYWORLD™ Costume Cart (LEA®)<br>Playset<br>(J9305) | J1682 – POLLY POCKET!™<br>POLLYWORLD™ Gift Shop (Lila®)<br>Playset<br>(J9306)                | J1687 – POLLYWORLD Dress N' Drive™<br>Lounge Playset                                      |
| J9964 – POLLYWORLD DIAL-A SONG<br>Polly Fashions (J9965 / J9966)                | K0043 – POLLY POCKET!™<br>POLLYWORLD™ QUICK CLICK™<br>POLLY / CRISSY™ Doll (J4169,<br>J4170) | K0043 – POLLY POCKET!™<br>POLLYWORLD™ QUICK CLICK™ LEA /<br>SHANI™ doll<br>(J4171, J4172) |
| J9648 – Twirl & Swirl™ Beauty Case                                              |                                                                                              |                                                                                           |