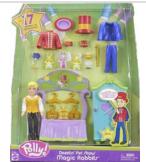

B3202 – Activity Lunchbox Cafe™ blue (B3203)

B3202 – School Time Fun™ pink (B3204)

B3202 – Activity Lunchbox Cafe<sup>™</sup> - Pink (B9522)

B3202 – School Time Fun™ - orange (B9523)

B7080 – Dazzlin' Pet Show™ Magic Rabbits™