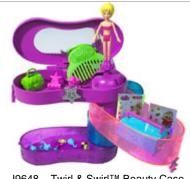

K0043 – POLLY POCKET!™ POLLYWORLD™ QUICK CLICK™ LEA / SHANI™ doll (J4171, J4172)

J9648 - Twirl & Swirl™ Beauty Case

For more information click on the following link: <a href="http://www.safety.mattel-online.com">http://www.safety.mattel-online.com</a>