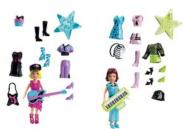

Affected Polly Pocket! ™ fashions and other accessories have magnets that are visible from the backside of the part, appearing as a small silver button. Unaffected fashion pieces will have a white coating over the magnets as shown below. The accessories which came with these fashions are also unaffected. These magnets may have a clear or colored coating or cover.