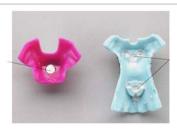

Affected product with a visible silver button.

Unaffected product with covering.

The magnets can be swallowed, aspirated by young children or placed in their ears or nose leading to potentially serious injuries to children who swallow more than one magnet. Magnets placed in the nose or ears can cause swelling and be difficult to remove.

Affected Polly Pocket! ™ fashions and other accessories have magnets that are visible from the backside of the part, appearing as a small silver button. Unaffected fashion pieces will have a white coating over the magnets as shown below. The accessories which came with these fashions are also unaffected. These magnets may have a clear or colored coating or cover.