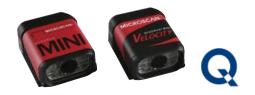

## **Optical Character Recognition (OCR)** for Ouadrus® MINI Series

Select models of Quadrus MINI and Quadrus MINI Velocity are available with optional OCR capability. They are the only imagers in their class that can read and compare traditional 1D and 2D symbols and OCR fonts within the same field of view. The imagers provide consistent decoding of OCR-A, OCR-B and MICR, with no parameter adjustments required.