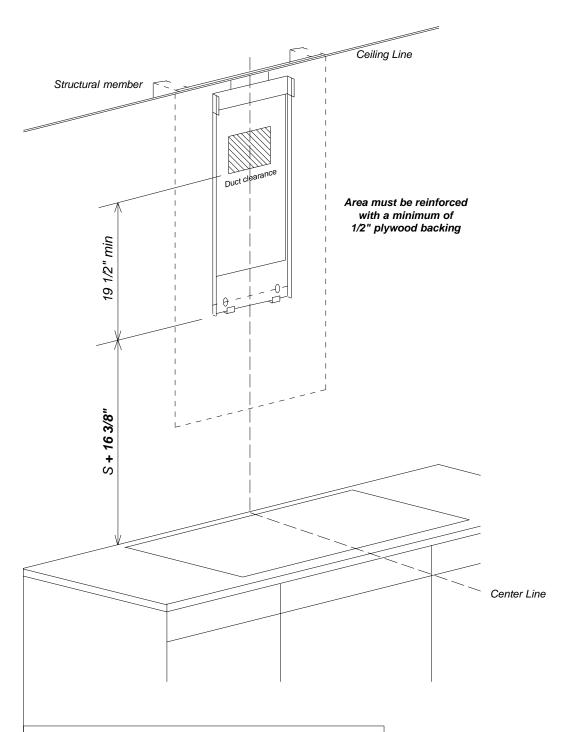

# Installation Dimensions Decorator Wall Hoods DA5990W

### Notes

- Center unit over cooking surface
- Distance "S" is determined by the cooking surface. Minimum distance "S" is:
  - 24" for electric surfaces
  - 24" for gas surfaces based on BTU output (see hood instructions for details )
- Area behind mounting plates MUST be reinforced using a minimum of 1/2" plywood. Reinforcing material should be affixed to structural wall members