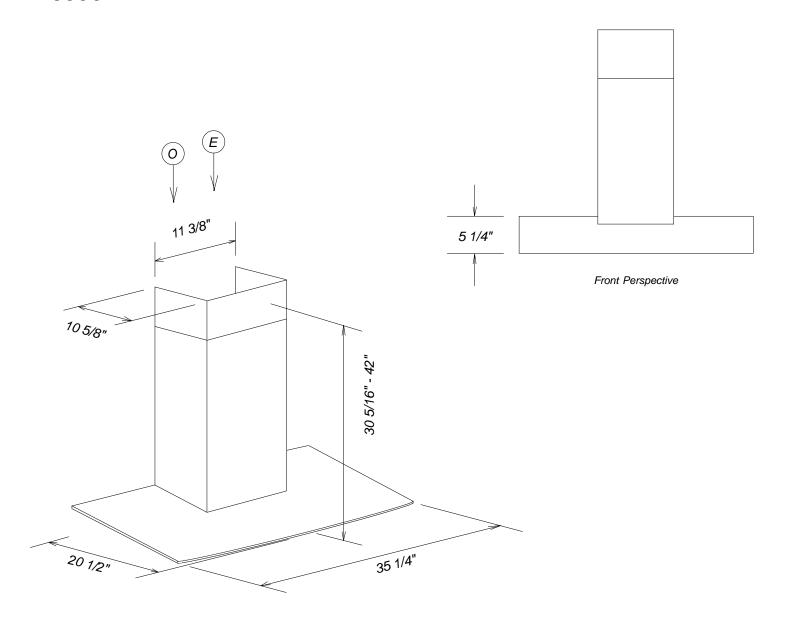

# Product Dimensions Decorator Wall Hood DA5990W

## Location Codes

- E 110 Volt 15 Amp 3-wire power supply connects through top or rear of chimney.
- O Standard 110 Volt Outlet

### Notes

- All installations must be done in accordance with local codes.
- 6" duct connects to blower system inside chimney.