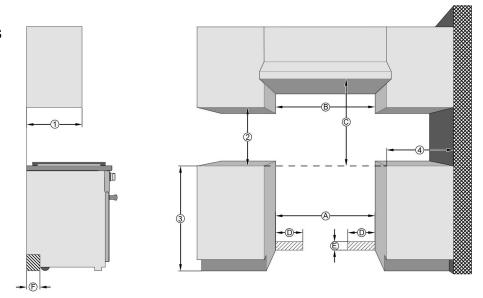

#### **PRODUCT VIEWS**

Cabinet View

® In case of combustible construction, an additional minimum clearance of 6" (each side) is necessary.

| Position    | Dimension                                                                                  | Description                                                                                                                                           |                                   |  |
|-------------|--------------------------------------------------------------------------------------------|-------------------------------------------------------------------------------------------------------------------------------------------------------|-----------------------------------|--|
| 1           | 13" (330 mm)                                                                               | Maximum depth of top cabinet                                                                                                                          |                                   |  |
| 2           | 18" (457 mm)                                                                               | Minimum distance to bottom edge of top cabinet                                                                                                        |                                   |  |
| 3           | 35 1/2"–37"<br>(901 - 940 mm)                                                              | Distance from floor to cooktop surface                                                                                                                |                                   |  |
| 4           | 10" (254 mm)                                                                               | Minimum distance to combustible surfaces                                                                                                              |                                   |  |
| <b>(A</b> ) | 36" (914mm)                                                                                | Width of cabinet opening                                                                                                                              |                                   |  |
| <b>B</b>    | 6" + A + 6"                                                                                | In case of the presence of combustible material an additional minimum clearance of 6" (each side) is necessary. Ensure local codes are observed.      |                                   |  |
| ©           | 37" (940 mm)                                                                               | Minimum distance between the top of the cooking area and the bottom of an unprotected combustible surface.                                            |                                   |  |
|             | 30" (910 mm)                                                                               | 30" (910 mm) Minimum distance between the top of the cooking area and the bottom of the Miele Range Hood (DAR model with DRxB XL or DRxB XXL Blower). |                                   |  |
|             | For all other Hoods, please consult with manufacturer's instructio for required distances. |                                                                                                                                                       |                                   |  |
| D           | approx. 13 3/4"<br>(350 mm)                                                                | Maximum connection width right and left                                                                                                               | Location of<br>wall<br>receptacle |  |
| E           | approx. 4 1/2"<br>(115 mm)                                                                 | Maximum connection height                                                                                                                             |                                   |  |
| F           | approx. 2 13/16"<br>(72 mm)                                                                | Maximum connection depth                                                                                                                              |                                   |  |

The hatched areas represent the installation areas for the connections.

12" (305 mm) minimum distance is necessary from back of range to combustible rear wall above countertop.