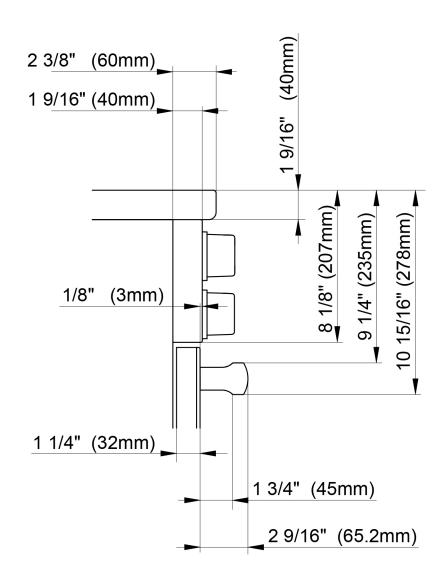

|



#### **PRODUCT VIEWS**

Isometric



(x) = Toe-kick height adjustment  $4" - 5^{1/2}" (101.6 - 139.7 \text{mm})$ 

### 36" All Gas Range with Griddle Model: HR 1136 G GD / HR 1136 LP GD



#### **PRODUCT VIEWS**

Rear View



E = Electrical connection

G = Gas connection

<sup>\*\*</sup>PLEASE NOTE: Anti-tip device must be fastened securely in place to all studs or floor. Please refer to the Anti-tip device section in the installation manual for further details.



#### **PRODUCT VIEWS**

**Detailed Side View** 



(x) = Depending on the appliance height adjustment:  $4" - 5 \frac{1}{2} " (101.6 \text{ mm} - 139.7 \text{ mm})$ 



### **PRODUCT VIEWS**

Detailed Bullnose and Handle View



## 36" All Gas Range with Griddle Model: HR 1136 G GD / HR 1136 LP GD



#### **PRODUCT VIEWS**

Cabinet View



® In case of combustible construction, an additional minimum clearance of 6" (each side) is necessary.

| Position    | Dimension                                                                                  | Description                                                                                                                                           |                                   |  |
|-------------|--------------------------------------------------------------------------------------------|-------------------------------------------------------------------------------------------------------------------------------------------------------|---------------------