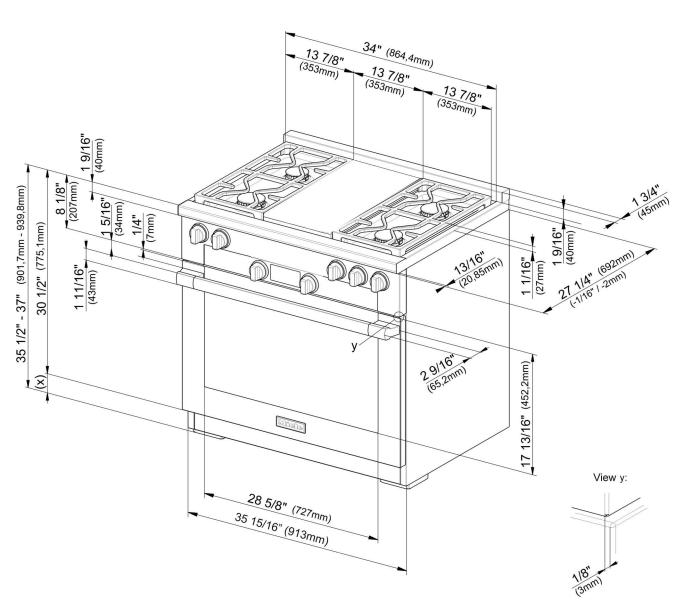

#### **PRODUCT VIEWS**

Isometric

(x) = Toe-kick height adjustment  $4" - 5^{1/2}" (101.6 - 139.7 \text{mm})$ 

| SPECIFICATIONS         HR 1136 G GD — Item 25113651USA         HR 1136 LP GD — Item 25113652USA         Overall Unit Width       3515/16" (913mm)         Overall Height       351/2" — 37" (901.7 — 939.8mm)         Overall Unit Depth to front of control panel       261/2" (673mm)         Oven Door Clearance       223/4" (577mm)         Niche         Minimum Cabinet Niche Width       36" (914mm) |
|--------------------------------------------------------------------------------------------------------------------------------------------------------------------------------------------------------------------------------------------------------------------------------------------------------------------------------------------------------------------------------------------------------------|
| HR 1136 LP GD — Item 25113652USA         Overall Unit Width       3515/16" (913mm)         Overall Height       351/2" — 37" (901.7 — 939.8mm)         Overall Unit Depth to front of control panel       261/2" (673mm)         Oven Door Clearance       223/4" (577mm)         Niche         Minimum Cabinet Niche Width       36" (914mm)                                                                |
| Overall Unit Width       3515/16" (913mm)         Overall Height       351/2" - 37" (901.7 - 939.8mm)         Overall Unit Depth to front of control panel       261/2" (673mm)         Oven Door Clearance       223/4" (577mm)         Niche         Minimum Cabinet Niche Width       36" (914mm)                                                                                                         |
| Overall Height 35½" – 37" (901.7 – 939.8mm)  Overall Unit Depth to front of control panel 26½" (673mm)  Oven Door Clearance 22¾" (577mm)  Niche  Minimum Cabinet Niche Width 36" (914mm)                                                                                                                                                                                                                     |
| Overall Unit Depth to front of control panel 26½" (673mm)  Oven Door Clearance 22¾4" (577mm)  Niche  Minimum Cabinet Niche Width 36" (914mm)                                                                                                                                                                                                                                                                 |
| Oven Door Clearance 22³/₄" (577mm)  Niche  Minimum Cabinet Niche Width 36" (914mm)                                                                                                                                                                                                                                                                                                                           |
| Niche Minimum Cabinet Niche Width 36" (914mm)                                                                                                                                                                                                                                                                                                                                                                |
| Minimum Cabinet Niche Width 36" (914mm)                                                                                                                                                                                                                                                                                                                                                                      |
| (                                                                                                                                                                                                                                                                                                                                                                                                            |
|                                                                                                                                                                                                                                                                                                                                                                                                              |
| Minimum Cabinet Opening Height 35½" (901.7mm)                                                                                                                                                                                                                                                                                                                                                                |
| Burners                                                                                                                                                                                                                                                                                                                                                                                                      |
| Gas Burners: (1) 12,500 BTU; (3) 19,500 BTU                                                                                                                                                                                                                                                                                                                                                                  |
| Griddle: (1) 14,300 BTU                                                                                                                                                                                                                                                                                                                                                                                      |
| Total BTU Output 85,300 BTU                                                                                                                                                                                                                                                                                                                                                                                  |
| Gas Line Connection 1/2" NPT                                                                                                                                                                                                                                                                                                                                                                                 |
| Electrical                                                                                                                                                                                                                                                                                                                                                                                                   |
| Electrical Requirements 120V, 60Hz, 15 Amps                                                                                                                                                                                                                                                                                                                                                                  |
| Power Cord Yes - NEMA 5-15 plug, 5' 11" (1.8m) long                                                                                                                                                                                                                                                                                                                                                          |
| Shipping                                                                                                                                                                                                                                                                                                                                                                                                     |
| Shipping Weight 448.6 lbs (203.5kg)                                                                                                                                                                                                                                                                                                                                                                          |
| Shipping Dimensions $ \frac{43^{5}/_{16}"\ (1100mm)\ W\ x\ 52"\ (1,294mm)\ H\ x\ 31}{1/2"\ (800mm)\ D} $                                                                                                                                                                                                                                                                                                     |
| Support                                                                                                                                                                                                                                                                                                                                                                                                      |
| Call Miele 800.843.7231                                                                                                                                                                                                                                                                                                                                                                                      |
| Miele Website                                                                                                                                                                                                                                                                                                                                                                                                |
| 20/20 Link *\frac{1}{2020technologies.com}                                                                                                                                                                                                                                                                                                                                                                   |