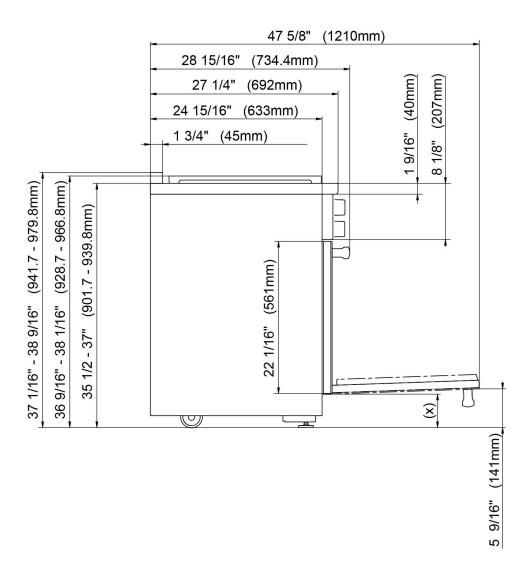

#### **PRODUCT VIEWS**

Isometric

(x) = Toe-kick height adjustment  $4" - 5^{1/2}" (101.6 - 139.7 \text{mm})$ 

#### **PRODUCT VIEWS**

**Detailed Side View** 

(x) = Depending on the appliance height adjustment:  $4" - 5 \frac{1}{2} " (101.6 \text{ mm} - 139.7 \text{ mm})$ 