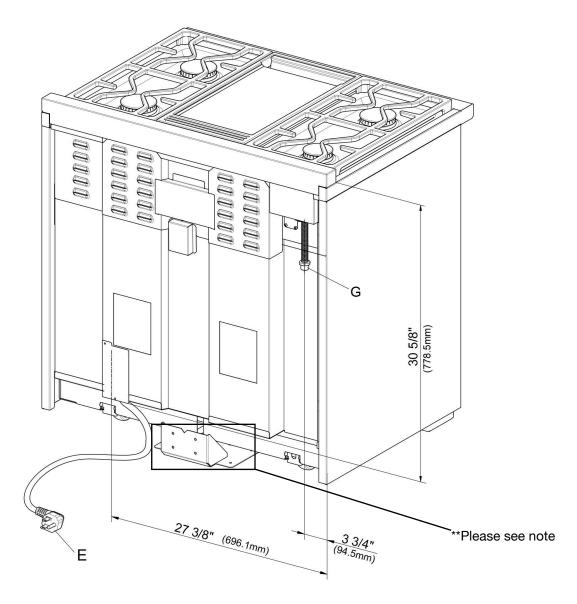

#### **PRODUCT VIEWS**

Rear View

E = Electrical connection

G = Gas connection

<sup>\*\*</sup>PLEASE NOTE: Anti-tip device must be fastened securely in place to all studs or floor. Please refer to the Anti-tip device section in the installation manual for further details.