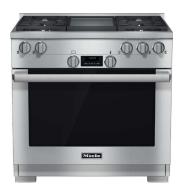

### 36" All Gas Range with Griddle Model: HR 1136 G GD / HR 1136 LP GD

# HR 1136 G GD / HR 1136 LP GD Features:

- DirectSelect controls
- M Pro dual stacked burner system with TrueSimmer
- M Pro infrared griddle
- ComfortClean dishwasher-safe grates
- 5 Operating modes including Self-Clean
- Twin Convection fans
- Soft Open and Soft Close
- Clean Touch Steel<sup>™</sup> front