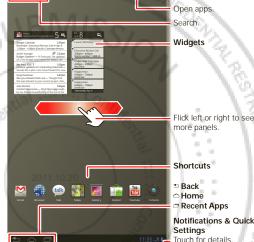

### HOME SCREEN

Your home screen is your personally designed launch pad. You'll see the home screen when you turn on the tablet or touch Home \_\_\_\_\_\_ from a menu.

**Note:** This home screen display is simulated. Actual displays may vary.

- Search: Q 
   Search with text or voice.
- App menu: See all your apps (if you have a lot, flick left and right to see them all).
- Back: Go back one screen.
- Home: A Return to the home screen at any point.

 Recent apps: Show thumbnails of your recent apps (touch a thumbnail to open the app).

RICTED :: MOTOROLA

Q. Geogle

- Notifications: Touch the clock in the bottom right to show your tablet's status and details about any new messages or other notifications.
- Menu: When you see in the top right, or the bottom left, you can touch them to open a menu for the screen you're on.