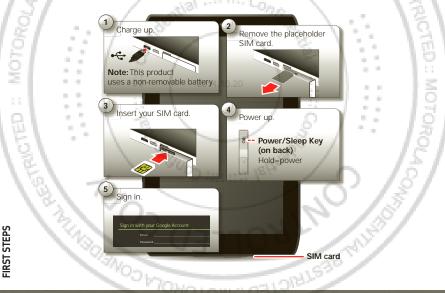

#### ASSEMBLE & CHARGE

**Caution:** Before assembling, charging, or using your device for the first time, please read the important legal and safety information packaged with your product.

BMISS,

**Caution:** Power off the tablet before removing the SIM card. If you remove a card while the tablet is powered on, you may lose data.

The charging light turns white during charging, then turns off when fully charged. **Note:** The battery should only be replaced by a Motorola-approved service facility. Any attempt to remove or replace your battery may damage the product.

#### STARTUP

- 1 Press and hold Power/Lock 🔊 on the back of your tablet to turn it on.
- 2 If desired, change the language setting, then touch Start.
  - When you touch **Start**, your tablet attempts to activate your mobile service (if not already activated).
- 3 If you go on to Wi-Fi setup, you see a Wi-Fi setup screen. Connect to an existing network, add a new network, or skip Wi-Fi setup for now and set up later (see "WI-FI" on page 15).
- 4 Choose location settings and touch Next (for the most accurate location features, check both services).
- 5 Follow the setup wizard to create or log into your Google<sup>™</sup> Account and go to the home screen.

Record your Google Account information for future reference.

Username:

Password Hint:

V CONFIDE

**Note:** If you have an existing Gmail account, your contacts from that account are synced to your device. Whenever you select a contact from one group, the tablet shows contacts from every group.