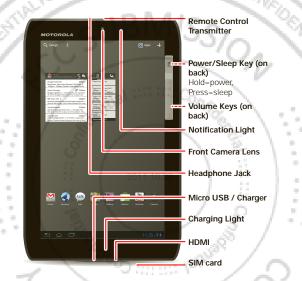

#### ASSEMBLE & CHARGE

**Caution:** Before assembling, charging, or using your device for the first time, please read the important legal and safety information packaged with your product.

BMISS,

**Caution:** Power off the tablet before removing the SIM card. If you remove a card while the tablet is powered on, you may lose data.

The charging light turns white during charging, then turns off when fully charged. **Note:** The battery should only be replaced by a Motorola-approved service facility. Any attempt to remove or replace your battery may damage the product.