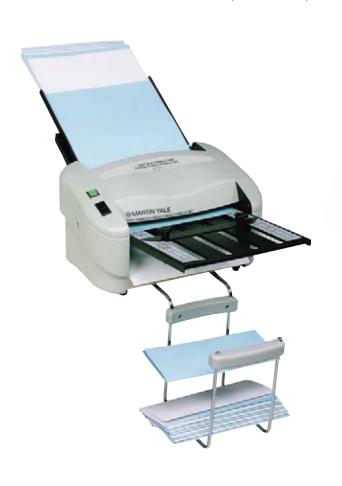

## RapidFold™ Desktop AutoFolder

Ideal for use in mailrooms, offices, churches or clubs

## P7400

Dimensions 13" x 20" x 10.5"

Weight 17 lbs.

UPC Code 0-11991-74000-4

- Automatically feeds and folds a stack of documents up to 8 1/2" x 14"
- Creates four different folds: letter, half, z-fold and double parallel folds
- Operates at a speed of up to 4,000 sheets per hour
- Folds sheets from 3 1/2" x 5" to 8 1/2" x 14", 16-28 lb. bond
- Feed tray has a capacity of 50 sheets
- Folds up to 1 to 3 sheets at a time using the manual bypass, including stapled sets
- Auto jam detect and auto shut-off
- Includes stacking tray