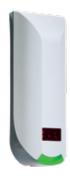

# **MACE READER MM**

Multi-technology reader to be used with MACE Apps with MACE identifiers. Supports Bluetooth, NFC, smart cards and proximity cards. The reader is small enough to be mullion mounted. The reader is configurable using a free downloadable tool that connects to the USB port. Read range and output can be specified.

# **MACE READER MM QR**

Multi-technology reader to be used with MACE Apps with MACE identifiers. In addition to the MACE Reader MM, this reader includes a QR reader that is tested with reading QR-codes displayed on a smartphone.