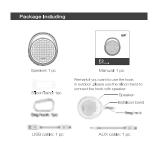

| 4 OHM                |
|                  | THD               | THD<7%               |
| Music            | File Format       | MP3                  |
| Saving<br>Device | Type              | TF (Micro SD) card   |
|                  | Date Transfer     | Via USB cable        |
| Power            | Type              | Bult-in Lion battery |
|                  | Rated Voltage     | 3.7V                 |
| Interface        | AUX input         | Micro USB            |
|                  | MIC input         | -                    |
|                  | DC-IN input       | Micro USB            |
| Spec             | Gift box Size     | 168(+30)*108*48mm    |
|                  | Speaker Size      | 98*85*41mm           |
|                  | Speaker Weight    | 165a                 |