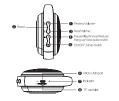

Keep the product away from shown groups state.

Don't open and repair the speaker by yourself.

• TF card alot \_\_\_\_\_\_B

Music format in TF card: mp3

Recharge Indicator: ITTP

1. Charging: red

2. Flat charge and

2. Flat charge and

1. Working Indicator:

1. Work

1. During taking on the phone, press if once to hardy as the lost 4. During taking on the phone, press if to 2 seconds to had the call 4. During taking on the phone, press if to 2 seconds to had the call 4. During taking the phone of the

Function operation

This speaker has 3 different modes Silustooth/TF card/AUX,
Press \*M\*\* To skip among 3 modes, Each button have different
under different mode

33 Switch

1, Press for 2 seconds to turn ov/off the speaker

2, Press for 5 costs to sign sensing functions of stlustooth, TF card and AUX,
the cost of the sensing functions of stlustooth, TF card and AUX
function.

Proy Plass and Folder Skip
 Proy Plass and Folder Skip
 Proy Plass and Folder Skip
 Proyes for 2 seconds to find the voce guide
 Proyes for 2 seconds for differ the voce guide
 Proyes for 2 seconds for different proyes
 Proyes for 2 seconds for Indian
 Proyes for 2 seconds for Indian
 Proyes for 2 seconds for Indian
 Proyes for 2 seconds for Indian Skip
 Proyes for 2 seconds for Indian Skip