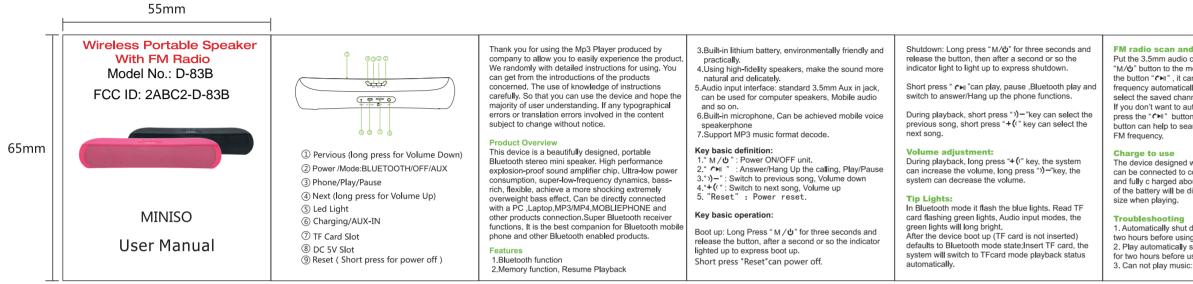

| <ul> <li>n and save</li> <li>audio cable line as the antenna. Press<br/>the mode of radio automatically. Press<br/>, it can scan and saved the available<br/>natically. After searching, you can<br/>I channel by ")— "/ * + (" button.<br/>to auto search the button, don't<br/>button, long press " )— " / * + ("<br/>to search the previous/next available</li> <li>e</li> <li>gned with charge protection circuit,<br/>d to computer or charger prolonged<br/>ed about 5hours.Each time the life time<br/>II be different because of the volume<br/>ng.</li> <li>ing</li> <li>shut down: Low battery, charging for<br/>a using.</li> <li>fore using<br/>music:</li> </ul> | <ul> <li>4. The speaker no sound: Whether is the volume turned on?</li> <li>5. Connected to the computer no sound:<br/>The computer interface connection error. Please select the correct audio output interface of the computer.</li> <li>6. The headphone hole of the device built-in a reset, in the case of exception crash, you can light press the button by the elongated flat stick.</li> <li><b>Tips:</b></li> <li>1. If you want to use Bluetooth function, pls connect firstly. Turn on speaker and enter pairing status. If you use mobile phones: Initiate Bluetooth setting, Searching for Bluetooth devices "MINISO D-83B." Then paring without any code.</li> </ul> | <ul> <li>2. It is suitable for all kinds of mobile phone.<br/>Bluetooth adapter or Bluetooth player with Bluetooth function.</li> <li><b>Technical Specifications:</b><br/>Bluetooth Standard: 3.0<br/>Transmission Distance: 10 Meters<br/>Output Power: 3W+3W<br/>Frequency Effect: 100H2-18KHz<br/>Machine Speaker: (Φ 40mm 4Ω 3W )<br/>Input Power: Direct-current DC 5V<br/>Maximum Current Consumption: 1200mAh<br/>Audio signal input interface: Standard Φ 3.5mm<br/>Aux in jack (stereo).</li> <li><b>Packing Accessories:</b></li> <li>1. Host : One PC</li> <li>2. Manual : One PC</li> <li>3. Aux in Cable : One PC</li> <li>4. Charging Cable: One PC</li> </ul> | FCC STATEMENT :<br>This device complies with Part 15 of the FCC Rules.<br>Operation is subject to the following two conditions:<br>(1) This device may not cause harmful interference, and<br>(2) This device must accept any interference received,<br>including interference that may cause undesired<br>operation.<br>Warning: Changes or modifications not expressly<br>approved by the party responsible for compliance could<br>void the user's authority to operate the equipment.<br>NOTE: This equipment has been tested and found to<br>comply with the limits for a Class B digital device,<br>pursuant to Part 15 of the FCC Rules. These limits are<br>designed to provide reasonable protection against<br>harmful interference in a residential installation. This<br>equipment generates uses and can radiate radio<br>frequency energy and, if not installed and used in<br>accordance with the instructions, may cause harmful<br>interference to radio communications. However, there<br>is no guarantee that interference will not occur in a<br>particular installation. If this equipment does cause<br>harmful interference to radio or television reception, | which can be determined by turning the equipment off<br>and on, the user is encouraged to try to correct the<br>interference by one or more of the following measures:<br>Reorient or relocate the receiving antenna.<br>Increase the separation between the equipment and<br>receiver.<br>Connect the equipment into an outlet on a circuit<br>different from that to which the receiver is connected.<br>Consult the dealer or an experienced radio/TV<br>technician for help.<br><b>RF warning statement:</b><br>The device has been evaluated to meet general RF<br>exposure requirement. The device can be used in<br>portable exposure condition without restriction. |
|-------------------------------------------------------------------------------------------------------------------------------------------------------------------------------------------------------------------------------------------------------------------------------------------------------------------------------------------------------------------------------------------------------------------------------------------------------------------------------------------------------------------------------------------------------------------------------------------------------------------------------------------------------------------------------|-------------------------------------------------------------------------------------------------------------------------------------------------------------------------------------------------------------------------------------------------------------------------------------------------------------------------------------------------------------------------------------------------------------------------------------------------------------------------------------------------------------------------------------------------------------------------------------------------------------------------------------------------------------------------------------|-------------------------------------------------------------------------------------------------------------------------------------------------------------------------------------------------------------------------------------------------------------------------------------------------------------------------------------------------------------------------------------------------------------------------------------------------------------------------------------------------------------------------------------------------------------------------------------------------------------------------------------------------------------------------------|--------------------------------------------------------------------------------------------------------------------------------------------------------------------------------------------------------------------------------------------------------------------------------------------------------------------------------------------------------------------------------------------------------------------------------------------------------------------------------------------------------------------------------------------------------------------------------------------------------------------------------------------------------------------------------------------------------------------------------------------------------------------------------------------------------------------------------------------------------------------------------------------------------------------------------------------------------------------------------------------------------------------------------------------------------------------------------------------------------------------------------------------------------------------------------------|-----------------------------------------------------------------------------------------------------------------------------------------------------------------------------------------------------------------------------------------------------------------------------------------------------------------------------------------------------------------------------------------------------------------------------------------------------------------------------------------------------------------------------------------------------------------------------------------------------------------------------------------------------------------------------|
|-------------------------------------------------------------------------------------------------------------------------------------------------------------------------------------------------------------------------------------------------------------------------------------------------------------------------------------------------------------------------------------------------------------------------------------------------------------------------------------------------------------------------------------------------------------------------------------------------------------------------------------------------------------------------------|-------------------------------------------------------------------------------------------------------------------------------------------------------------------------------------------------------------------------------------------------------------------------------------------------------------------------------------------------------------------------------------------------------------------------------------------------------------------------------------------------------------------------------------------------------------------------------------------------------------------------------------------------------------------------------------|-------------------------------------------------------------------------------------------------------------------------------------------------------------------------------------------------------------------------------------------------------------------------------------------------------------------------------------------------------------------------------------------------------------------------------------------------------------------------------------------------------------------------------------------------------------------------------------------------------------------------------------------------------------------------------|--------------------------------------------------------------------------------------------------------------------------------------------------------------------------------------------------------------------------------------------------------------------------------------------------------------------------------------------------------------------------------------------------------------------------------------------------------------------------------------------------------------------------------------------------------------------------------------------------------------------------------------------------------------------------------------------------------------------------------------------------------------------------------------------------------------------------------------------------------------------------------------------------------------------------------------------------------------------------------------------------------------------------------------------------------------------------------------------------------------------------------------------------------------------------------------|-----------------------------------------------------------------------------------------------------------------------------------------------------------------------------------------------------------------------------------------------------------------------------------------------------------------------------------------------------------------------------------------------------------------------------------------------------------------------------------------------------------------------------------------------------------------------------------------------------------------------------------------------------------------------------|