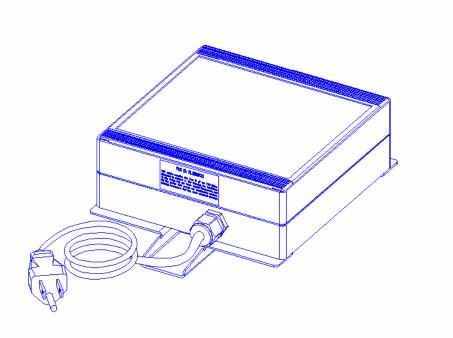

# Final assembly

| 4.5          | DRAW NO.: DC00019-001            |     |              |  |
|--------------|----------------------------------|-----|--------------|--|
| <b>NFXUS</b> | DESCRIPTION:                     | REV |              |  |
| DATA         | FINAL ASSEMBLY<br>REPEATER RX-TX | А   | SH12_ OF_13_ |  |