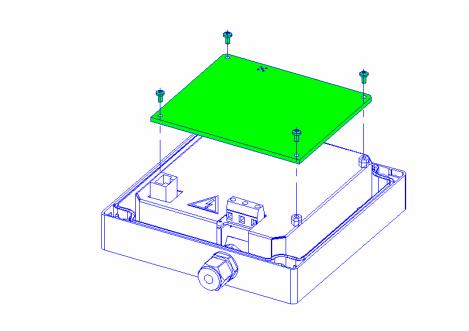

ER RX-TX | А   | SH6_ OF_13_ |



## Cover Pcb

Place the RF shield above Pcb and assemble screws and washers.



# <u>Label</u>

|       | DRAW NO.: DC00019-001            |     |             |
|-------|----------------------------------|-----|-------------|
| NFXUS | DESCRIPTION:                     | REV |             |
| DATA  | FINAL ASSEMBLY<br>REPEATER RX-TX | А   | SH7_ OF_13_ |

#### Place warning label on top of the RF shield.



| 4. 5         | DRAW NO.: DC00019-001            |     |             |
|--------------|----------------------------------|-----|-------------|
| <b>NFXUS</b> | DESCRIPTION:                     | REV |             |
| DATA         | FINAL ASSEMBLY<br>REPEATER RX-TX | А   | SH8_ OF_13_ |

## <u>Antenna</u>

Place the antenna and assemble plastic screws.



## **Mounting**

Place the **bracket** and tighten with **screws**.

|       | DRAW NO.: DC00019-001            |     |             |
|-------|----------------------------------|-----|-------------|
| NFXUS | DESCRIPTION:                     | REV |             |
| DATA  | FINAL ASSEMBLY<br>REPEATER RX-TX | А   | SH9_ OF_13_ |



# AC Cable

#### place the AC cable into the front box



| 4. 5  | <b>DRAW NO</b> .: DC00019-001    |     |              |
|-------|----------------------------------|-----|--------------|
| NFXUS | DESCRIPTION:                     | REV |              |
| DATA  | FINAL ASSEMBLY<br>REPEATER RX-TX | А   | SH10_ OF_13_ |

#### Assemble **AC cable** with screws



## Top Cover

Place the  $top\ cover$  on the  $front\ box$  and assemble screws.



| ( )    | DRAW