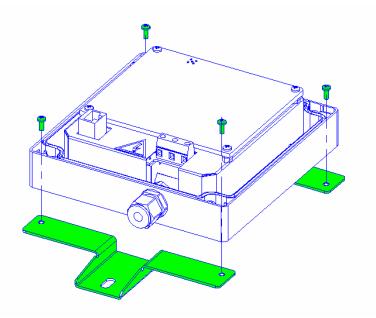

## **Mounting**

Place the **bracket** and tighten with **screws**.

|       | DRAW NO.: DC00019-001            |     |             |
|-------|----------------------------------|-----|-------------|
| NFXUS | DESCRIPTION:                     | REV |             |
| DATA  | FINAL ASSEMBLY<br>REPEATER RX-TX | А   | SH9_ OF_13_ |