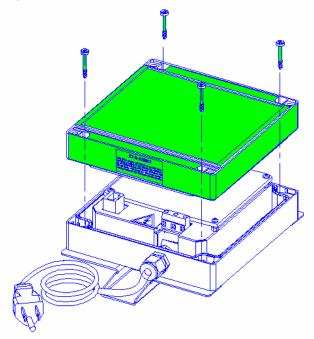

## Top Cover

Place the  $top\ cover$  on the  $front\ box$  and assemble screws.

| ( )    | DRAW NO.: DC00019-001            |     |              |  |
|--------|----------------------------------|-----|--------------|--|
| NFXIIS | DESCRIPTION:                     | REV |              |  |
| DATA   | FINAL ASSEMBLY<br>REPEATER RX-TX | A   | SH11_ OF_13_ |  |

#### Sealed the **top cover** with **strips**.