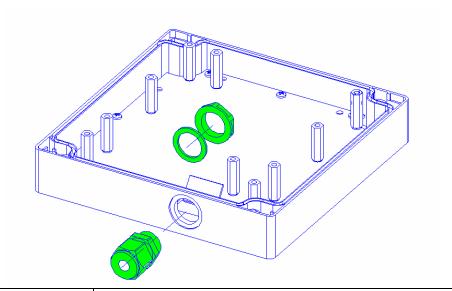

## <u>Gland</u>

Assemble **gland** with **nut** and **washer**.

| 4. 5         | DRAW NO.: DC00019-001            |     |             |
|--------------|----------------------------------|-----|-------------|
| <b>NFXUS</b> | DESCRIPTION:                     | REV |             |
| DATA         | FINAL ASSEMBLY<br>REPEATER RX-TX | А   | SH5_ OF_13_ |