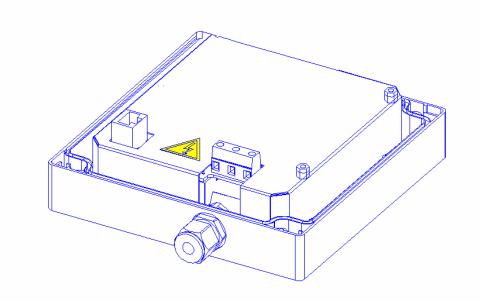

#### Place warning label on top of the RF shield.

| 4. 5         | DRAW NO.: DC00019-001            |     |             |
|--------------|----------------------------------|-----|-------------|
| <b>NFXUS</b> | DESCRIPTION:                     | REV |             |
| DATA         | FINAL ASSEMBLY<br>REPEATER RX-TX | А   | SH8_ OF_13_ |