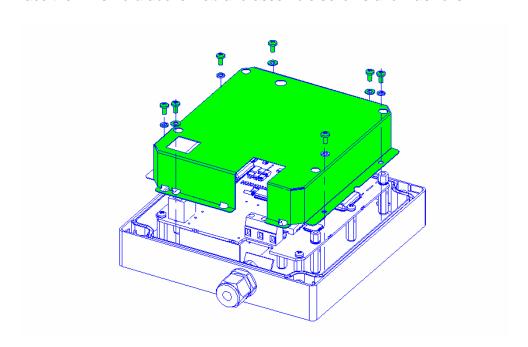

*gland** with **nut** and **washer**.



| 4. 5         | DRAW NO.: DC00019-001            |     |             |
|--------------|----------------------------------|-----|-------------|
| <b>NFXUS</b> | DESCRIPTION:                     | REV |             |
| DATA         | FINAL ASSEMBLY<br>REPEATER RX-TX | А   | SH5_ OF_13_ |

## Assembly Pcb

Assemble the **Pcb** into the **front box** and hold it with **standoffs**, **screws**, and **washers**.



| 4. 5   | <b>DRAW NO</b> .: DC00019-001    |     |             |
|--------|----------------------------------|-----|-------------|
| NFXLIS | DESCRIPTION:                     | REV |             |
| DATA   | FINAL ASSEMBLY<br>REPEATER RX-TX | А   | SH6_ OF_13_ |



## Cover Pcb

Place the RF shield above Pcb and assemble screws and washers.



# <u>Label</u>

|       | DRAW NO.: DC00019-001            |     |             |
|-------|----------------------------------|-----|-------------|
| NFXUS | DESCRIPTION:                     | REV |             |
| DATA  | FINAL ASSEMBLY<br>REPEATER RX-TX | А   | SH7_ OF_13_ |

#### Place warning label on top of the RF shield.



| 4. 5         | DRAW NO.: DC00019-001            |     |             |
|--------------|----------------------------------|-----|-------------|
| <b>NFXUS</b> | DESCRIPTION:                     | REV |             |
| DATA         | FINAL ASSEMBLY<br>REPEATER RX-TX | А   | SH8_ OF_13_ |

## <u>Antenna</u>

Place the antenna and assemble plastic screws.



## **Mounting**

Place the **bracket** and tighten with **screws**.

|       | DRAW NO.: DC00019-001