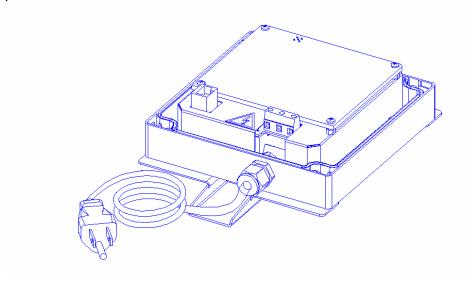

# AC Cable

#### place the AC cable into the front box

| 4. 5  | <b>DRAW NO</b> .: DC00019-001    |     |              |
|-------|----------------------------------|-----|--------------|
| NFXUS | DESCRIPTION:                     | REV |              |
| DATA  | FINAL ASSEMBLY<br>REPEATER RX-TX | А   | SH10_ OF_13_ |