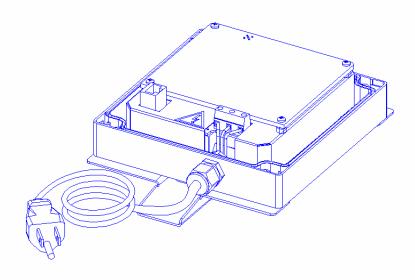

PEATER RX-TX | А   | SH8_ OF_13_ |

## <u>Antenna</u>

Place the antenna and assemble plastic screws.



## **Mounting**

Place the **bracket** and tighten with **screws**.

|       | DRAW NO.: DC00019-001            |     |             |
|-------|----------------------------------|-----|-------------|
| NFXUS | DESCRIPTION:                     | REV |             |
| DATA  | FINAL ASSEMBLY<br>REPEATER RX-TX | А   | SH9_ OF_13_ |



# AC Cable

#### place the AC cable into the front box



| 4. 5  | <b>DRAW NO</b> .: DC00019-001    |     |              |
|-------|----------------------------------|-----|--------------|
| NFXUS | DESCRIPTION:                     | REV |              |
| DATA  | FINAL ASSEMBLY<br>REPEATER RX-TX | А   | SH10_ OF_13_ |

#### Assemble **AC cable** with screws



## Top Cover

Place the  $top\ cover$  on the  $front\ box$  and assemble screws.



| ( )    | DRAW NO.: DC00019-001            |     |              |  |
|--------|----------------------------------|-----|--------------|--|
| NFXIIS | DESCRIPTION:                     | REV |              |  |
| DATA   | FINAL ASSEMBLY<br>REPEATER RX-TX | A   | SH11_ OF_13_ |  |

#### Sealed the **top cover** with **strips**.



# Final assembly



| 4.5          | DRAW NO.: DC00019-001            |     |              |  |
|--------------|----------------------------------|-----|--------------|--|
| <b>NFXUS</b> | DESCRIPTION:                     | REV |              |  |
| DATA         | FINAL ASSEMBLY<br>REPEATER RX-TX | А   | SH12_ OF_13_ |  |

| 4. 5   | <b>DRAW NO</b> .: DC00019-001    |     |