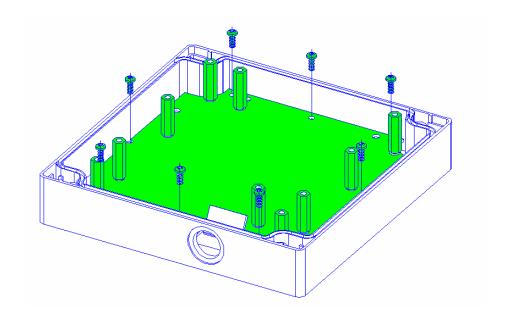

## Assembly Pcb

Assemble the **Pcb** into the **front box** and hold it with **standoffs**, **screws**, and **washers**.

| 4. 5   | <b>DRAW NO</b> .: DC00019-001    |     |             |
|--------|----------------------------------|-----|-------------|
| NFXLIS | DESCRIPTION:                     | REV |             |
| DATA   | FINAL ASSEMBLY<br>REPEATER RX-TX | А   | SH6_ OF_13_ |