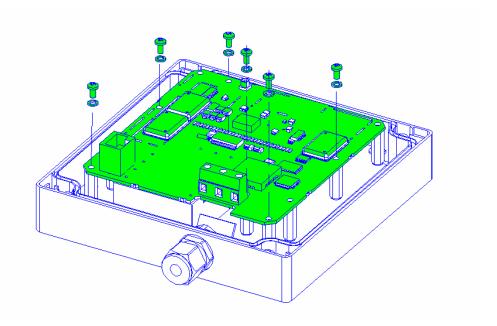

## Assembly Pcb

Assemble the **Pcb** into the **front box** and hold it with **standoffs**, **screws**, and **washers**.

| 4. 5   | <b>DRAW NO</b> .: DC00019-001    |     |             |
|--------|----------------------------------|-----|-------------|
| NFXLIS | DESCRIPTION:                     | REV |             |
| DATA   | FINAL ASSEMBLY<br>REPEATER RX-TX | А   | SH6_ OF_13_ |