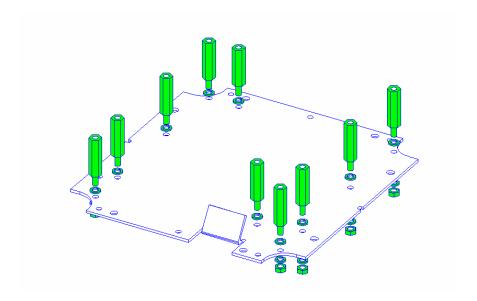

#### **Front Box**

Attach **standoffs** with **plain washer**, **nut** and **spring washer** to the lower **board**.

| 4.5          | <b>DRAW NO</b> .: DC00019-001    |     |             |
|--------------|----------------------------------|-----|-------------|
| <b>NFXUS</b> | DESCRIPTION:                     | REV |             |
| DATA         | FINAL ASSEMBLY<br>REPEATER RX-TX | А   | SH4_ OF_13_ |

Attach the lower **board** into the **front box** and assemble **screws**.