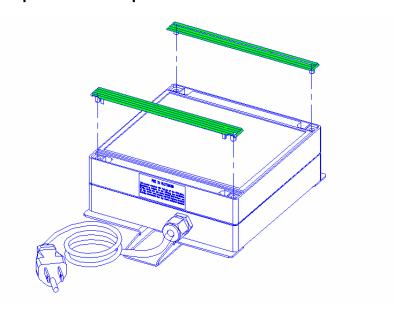

| SH9_ OF_13_ |



# AC Cable

#### place the AC cable into the front box



| 4. 5  | <b>DRAW NO</b> .: DC00019-001    |     |              |
|-------|----------------------------------|-----|--------------|
| NFXUS | DESCRIPTION:                     | REV |              |
| DATA  | FINAL ASSEMBLY<br>REPEATER RX-TX | А   | SH10_ OF_13_ |

#### Assemble **AC cable** with screws



## Top Cover

Place the  $top\ cover$  on the  $front\ box$  and assemble screws.



| ( )    | DRAW NO.: DC00019-001            |     |              |  |
|--------|----------------------------------|-----|--------------|--|
| NFXIIS | DESCRIPTION:                     | REV |              |  |
| DATA   | FINAL ASSEMBLY<br>REPEATER RX-TX | A   | SH11_ OF_13_ |  |

#### Sealed the **top cover** with **strips**.



# Final assembly



| 4.5          | DRAW NO.: DC00019-001            |     |              |  |
|--------------|----------------------------------|-----|--------------|--|
| <b>NFXUS</b> | DESCRIPTION:                     | REV |              |  |
| DATA         | FINAL ASSEMBLY<br>REPEATER RX-TX | А   | SH12_ OF_13_ |  |

| 4. 5   | <b>DRAW NO</b> .: DC00019-001    |     |              |  |
|--------|----------------------------------|-----|--------------|--|
| NFXLIS | DESCRIPTION:                     | REV |              |  |
| DATA   | FINAL ASSEMBLY<br>REPEATER RX-TX | А   | SH13_ OF_13_ |  |