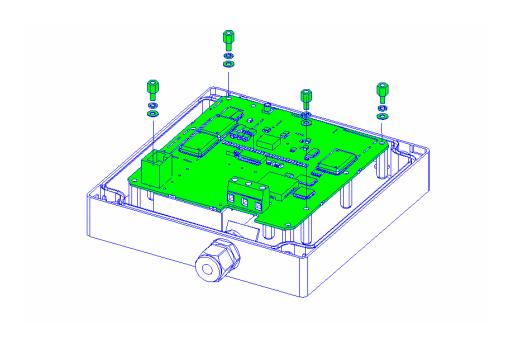

|     |             |
|--------------|----------------------------------|-----|-------------|
| <b>NFXUS</b> | DESCRIPTION:                     | REV |             |
| DATA         | FINAL ASSEMBLY<br>REPEATER RX-TX | А   | SH4_ OF_13_ |

Attach the lower **board** into the **front box** and assemble **screws**.



## <u>Gland</u>

Assemble **gland** with **nut** and **washer**.



| 4. 5         | DRAW NO.: DC00019-001            |     |             |
|--------------|----------------------------------|-----|-------------|
| <b>NFXUS</b> | DESCRIPTION:                     | REV |             |
| DATA         | FINAL ASSEMBLY<br>REPEATER RX-TX | А   | SH5_ OF_13_ |

## Assembly Pcb

Assemble the **Pcb** into the **front box** and hold it with **standoffs**, **screws**, and **washers**.



| 4. 5   | <b>DRAW NO</b> .: DC00019-001    |     |             |
|--------|----------------------------------|-----|-------------|
| NFXLIS | DESCRIPTION:                     | REV |             |
| DATA   | FINAL ASSEMBLY<br>REPEATER RX-TX | А   | SH6_ OF_13_ |



## Cover Pcb

Place the RF shield above Pcb and assemble screws and washers.



# <u>Label</u>

|       | DRAW NO.: DC00019-001            |     |             |
|-------|----------------------------------|-----|-------------|
| NFXUS | DESCRIPTION:                     | REV |             |
| DATA  | FINAL ASSEMBLY<br>REPEATER RX-TX | А   | SH7_ OF_13_ |

#### Place warning label on top of the RF shield.



| 4. 5         | DRAW NO.: DC00019-001            |     |             |
|--------------|---------------------------------