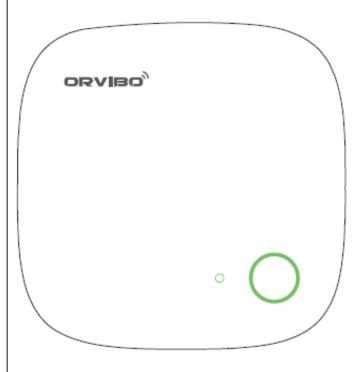

## 外观介绍

指示灯和按键说明

顶部图

STA指示灯常亮:正常工作

ZigBee指示灯闪烁1次:有设备被触发

## Appearance present

Indicator lights and buttons

Top view

STA indicator light keeps on: working normally ZigBee indicator light flashes one time: a device has been triggered.