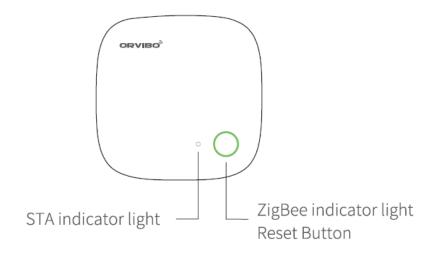

## 外观介绍

指示灯和按键说明

顶部图

STA指示灯常亮:正常工作

ZigBee指示灯闪烁1次:有设备被触发

## Appearance present

Indicator lights and buttons

Top view

STA indicator light keeps on: working normally ZigBee indicator light flashes one time: a device has been triggered.