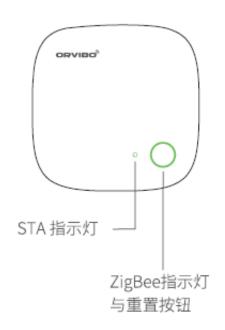

## 外观介绍

指示灯和按键说明

顶部图

STA指示灯常亮:正常工作

ZigBee指示灯闪烁1次:有设备被触发

## Appearance present

Indicator lights and buttons

Top view

STA indicator light keeps on: working normally ZigBee indicator light flashes one time: a device has been triggered.