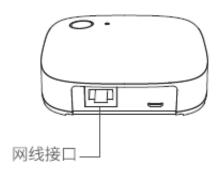

#### 步骤二:

用网线连接Mini Hub和路由器的网线接口。

#### Step 2:

Connect the Mini Hub to the LAN port with a network cable of the router.