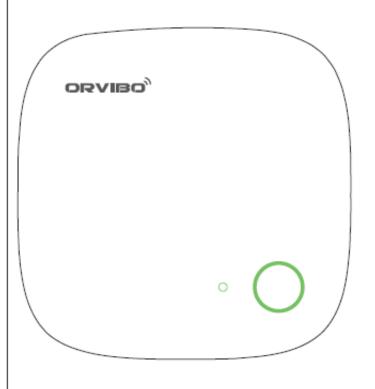

## 外观介绍

指示灯和按键说明

顶部图

STA指示灯常亮:正常工作

ZigBee指示灯闪烁1次:有设备被触发

## Appearance present

Indicator lights and buttons

Top view

STA indicator light keeps on: working normally ZigBee indicator light flashes one time: a device has been triggered.