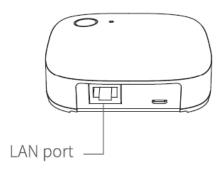

#### 步骤二:

用网线连接Mini Hub和路由器的网线接口。

#### Step 2:

Connect the Mini Hub to the LAN port with a network cable of the router.