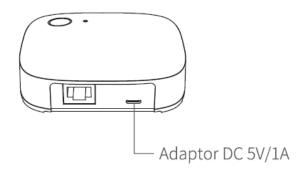

#### 步骤二:

用网线连接Mini Hub和路由器的网线接口。

#### Step 2:

Connect the Mini Hub to the LAN port with a network cable of the router.