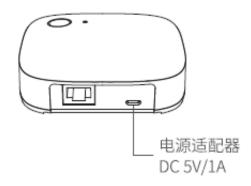

# User Guide





感谢使用欧瑞博智能产品

需要支持或帮助请访问 www.orvibo.com/support\_

# 包装清单



主机 x1



Micro USB 电源线 x1



电源适配器 x1



网线 x1

## 外观介绍

指示灯和按键说明

顶部图

STA指示灯常亮:正常工作

ZigBee指示灯闪烁1次:有设备被触发



## 安装须知

- 1、需要有一台正常工作的路由器;
- 2、不能在浴室等潮湿环境使用;
- 3、远离干扰信号强的设备,如电磁炉、电视机等。

## 使用指南

步骤一:

给产品通电。



#### 步骤二:

用网线连接Mini Hub和路由器的网线接口。



### 步骤三:

手机扫描二维码下载【智家365】APP。



扫码下载"智家365"APP





#### 步骤四:

打开APP,在APP中再次扫描二维码或根据路径指引添加智能主机。

#### 步骤五:

将更多产品搭配智能主机一起使用,开启更便捷美好的家庭生活。

## 恢复出厂设置

长按重置按键5秒后直至STA指示灯常亮,表示设备已经清除当前网络,可再次进入配置组网状态。



Thanks for using Orvibo product

If you need supports or help, please visit

www.orvibo.com/support

## Packing list



ZigBee Mini Hub x1



Micro USB x1



Network cable x1



Adaptor x1









UK/US/AU/EU adapter substitute x1

## Appearance present

Indicator lights and buttons

Top view



STA indicator light keeps on: working normally ZigBee indicator light flashes one time: a device has been triggered.

## Installation instructions

- 1. One normally working router is needed;
- 2. The host shall not be used in the humid environment such as the