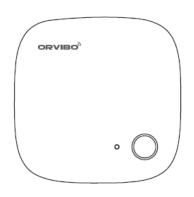

## 外观介绍

指示灯和按键说明

顶部图

STA指示灯常亮:正常工作

ZigBee指示灯闪烁1次:有设备被触发

## Appearance present

Indicator lights and buttons

Top view

STA indicator light keeps on: working normally ZigBee indicator light flashes one time: a device has been triggered.