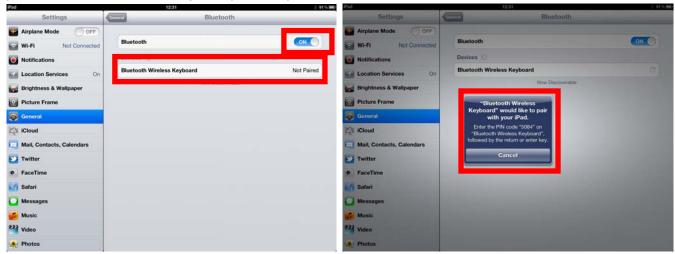

4.4.3, After the IPAD and IPHNE find out the bluetooth device and connect the bluetooth keyboard(see blow picture), IPAD will advise you input the password.

4.4.4. Input the password according to the IPAD advise. Please note there are no advise during the input. Please make sure input correct and press enter button.

4.4.5、If IPAD and keyboard connect success. the indicator extinguished. Please don't forget press Power Button three seconds to turn off the keyboard while you don't use it.

4.5, keyboard with other IPAD or IPHONE connection.