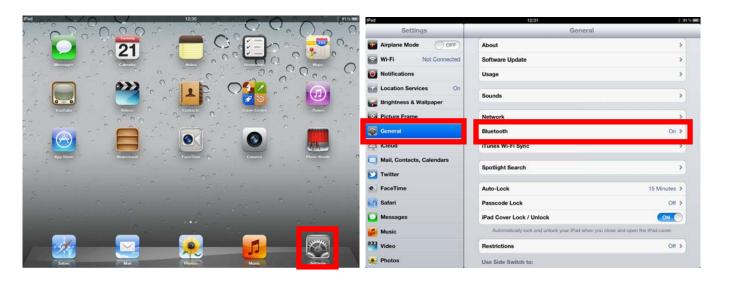

### 4.4, the keyboard with new IPAD and IPHONE connection.

4.4.1. Press the Power button around 0.5 second, the keyboard will be turned on.

4.4.2、Click the setting button of IPAD and IPHONE, Then choose the General and bluetooth. The IPAD is searching bluetooth device.

4.4.3, After the IPAD and IPHNE find out the bluetooth device and connect the bluetooth keyboard(see blow picture), IPAD will advise you input the password.

4.4.4. Input the password according to the IPAD advise. Please note there are no advise during the input. Please make sure input correct and press enter button.