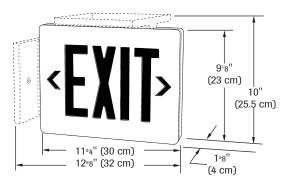

ct and AC lock-out features included. Battery re-charge within UL time standards. Includes pre-stripped AC input pigtail leads.

# **Power Consumption**

| Model           | 120VAC    | 277VAC    |
|-----------------|-----------|-----------|
| Red AC Only     | 2.6 Watts | 2.6 Watts |
| Green AC Only   | 2.1 Watts | 2.1 Watts |
| Red Emergency   | 3.8 Watts | 3.8 Watts |
| Green Emergency | 3.5 Watts | 3.5 Watts |

<sup>\*</sup> Wattage figures include LED lamps, transformer and electronics power requirements. LED lamp assemblies (red or green) consume less than 1 watt.

**Power Factor, Average:** .8 (lagging)

Battery Type: Maintenance-free sealed nickel cadmium battery

AC Input: 120/277VAC, 60 Hz. (all models)

Operating Temperature Range: 0°C to 40°C (32°F to 104°F)

# **DIMENSIONS**









# **STANDARD SIGNS**

Dual-Lite's cast-aluminum SE Series exit signs feature an option for custom or standard special-wording. The images below represent a sample of standard special-worded signs available. A comprehensive list of all standard special-wording signs is shown on the next page. Because the artwork and silk-screening for these signs were previously developed, pricing for these standard special-worded signs do not incur a setup charge. If your special-worded requirements do not show up on this list, please contact the factory to request your custom special-worded sign. Custom special-worded signs will incur a one time setup charge for each development.



NOTE: Special worded signs do not meet letter size requirements of UL 924.







# STANDARD SPECIAL WORDING SIGNS