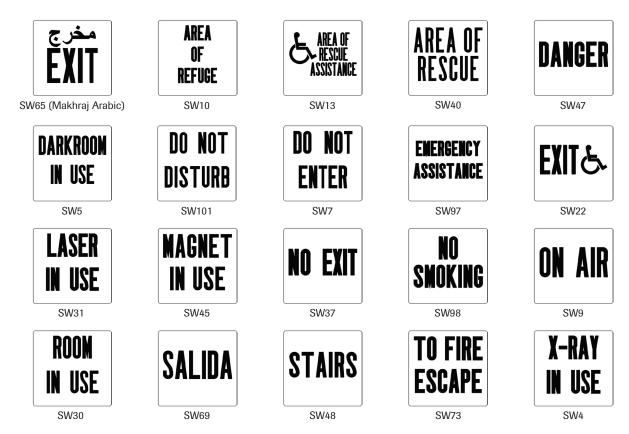

# **STANDARD SIGNS**

Dual-Lite's cast-aluminum SE Series exit signs feature an option for custom or standard special-wording. The images below represent a sample of standard special-worded signs available. A comprehensive list of all standard special-wording signs is shown on the next page. Because the artwork and silk-screening for these signs were previously developed, pricing for these standard special-worded signs do not incur a setup charge. If your special-worded requirements do not show up on this list, please contact the factory to request your custom special-worded sign. Custom special-worded signs will incur a one time setup charge for each development.

# STANDARD SPECIAL WORDING SIGNS

| CATEGORY     | SPECI<br>WORE |     | DESCRIPTION                          |
|--------------|---------------|-----|--------------------------------------|
|              | NUME          | BER |                                      |
|              | sw            | 1   | TO EXIT                              |
|              | sw            | 2   | NOT AN EXIT                          |
|              | sw            | 22  | EXIT W/ WHEELCHAIR SYMBOL            |
|              | SW            | 37  | NO EXIT                              |
| EXIT         | sw            | 42  | EMERGENCY EXIT ONLY                  |
|              | sw            | 63  | WHEELCHAIR SYMBOL/ EXIT              |
|              | sw            | 67  | EMERGENCY EXIT                       |
|              | sw            | 70  | FIRE EXIT ONLY                       |
|              | SW            | 73  | TO FIRE ESCAPE                       |
|              | SW            | 5   | DARKROOM IN USE                      |
|              | SW            | 9   | ON AIR                               |
|              | SW            | 27  | QUIET                                |
|              | SW            | 29  | PERFORMANCE IN PROGRESS              |
|              | SW            | 44  | IMAGE ACQUISTION                     |
|              | SW            | 52  | STUDIO IN USE                        |
|              | SW            | 55  | BATTERY CHARGING IN PROCESS          |
|              | SW            | 61  | UNCLEARED VISITORS                   |
|              | SW            | 68  | STAND BY ON AIR                      |
|              | SW            | 80  | TV STUDIO IN USE                     |
|              | SW            | 85  | JURY IN SESSION                      |
|              | sw            | 88  | DARKROOM IN USE/DO NOT<br>ENTER      |
|              | SW            | 96  | L CLEARED / IN AREA                  |
|              | SW            | 100 | CLASSIFIED/BREIFING                  |
|              | SW            | 102 | UNCLEAR/VISITOR IN AREA              |
|              | SW            | 103 | ON THE AIR w/ SYMBOL                 |
|              | SW            | 109 | JUVENILE IN CELL                     |
|              | SW            | 111 | MEETING IN PROGRESS                  |
|              | SW            | 115 | RECORDING                            |
| AREAS/ALERTS | sw            | 121 | QUIET PLEASE/SLEEP STUDY IN PROGRESS |
|              | SW            | 128 | INTERVIEW IN PROGRESS                |
|              | SW            | 129 | SIMULATOR/IN USE                     |
|              | SW            | 131 | RANGE/IN USE                         |
|              | SW            | 133 | COURT/IN/SESSION                     |
|              | SW            | 134 | STAND/BY                             |
|              | SW            | 135 | VISITOR                              |
|              | SW            | 156 | ON AIR/STUDIO ONE                    |
|              | SW            | 157 | ON AIR/STUDIO TWO                    |
|              | SW            | 158 | ON AIR/STUDIO THREE                  |
|              | SW            | 159 | RECORDING ROOM IN USE                |
|              | sw            | 162 | THE MAGNET IS ON                     |
|              | SW            | 163 | WAITING AREA                         |
|              | SW            | 164 | Brief in Progress                    |
|              | SW            | 171 | WARNING HAZARD                       |
|              | SW            | 172 | LIVE FIRING IN PROGRESS              |
|              | SW            | 173 | QUIET/COURT IN SESSION               |
|              | SW            | 174 | OPEN                                 |
|              | SW            | 176 | PATIENT WAITING                      |
|              | SW            | 179 | OCCUPIED                             |
|              | SW            | 181 | WHEELCHAIR ACCESS ICON               |
| DANGER/      | SW            | 6   | CAUTION                              |
| ALERTS       | SW            | 47  | DANGER                               |
|              | SW            | 137 | OSPA/ASSISTANCE/NEEDED               |

|                          |                    |     | I                                                      |
|--------------------------|--------------------|-----|--------------------------------------------------------|
|                          | SPECIAL<br>WORDING |     |                                                        |
| CATEGORY                 |                    |     | DESCRIPTION                                            |
|                          | NUME               | BER |                                                        |
|                          | SW                 | 10  | AREA OF REFUGE                                         |
|                          | sw                 | 11  | AREA OF REFUGE WITH<br>WHEELCHAIR SYMBOL               |
|                          | sw                 | 12  | AREA OF RESCUE<br>ASSISTANCE                           |
|                          | sw                 | 13  | AREA OF RESCUE ASSISTANCE<br>WITH WHEELCHAIR<br>SYMBOL |
|                          | SW                 | 14  | ELEVATOR                                               |
|                          | SW                 | 24  | CAUTION STAIRS                                         |
|                          | SW                 | 25  | NOT AN AREA OF REFUGE                                  |
| EVACUATION               | SW                 | 40  | AREA OF RESCUE                                         |
|                          | SW                 | 48  | STAIRS                                                 |
|                          | sw                 | 79  | TO AREA OF RESCUE<br>ASSISTANCE                        |
|                          | sw                 | 97  | EMERGENCY<br>ASSISTANCE                                |
|                          | sw                 | 117 | TO AREA OF REFUGE                                      |
|                          | sw                 | 122 | AREA OF REFUGE<br>ASSISTANCE                           |
|                          | SW                 | 123 | UP                                                     |
|                          | SW                 | 124 | DOWN                                                   |
|                          | SW                 | 132 | RED CROSS (SYMBOL ONLY)                                |
|                          | SW                 | 32  | EXIT/SALIDA                                            |
|                          | SW                 | 41  | ARABIC/EXIT                                            |
| INTERNATIONAL            | SW                 | 64  | ARABIC/EXIT                                            |
| EXIT                     | SW                 | 65  | MAKHRAJ ARABIC/EXIT                                    |
|                          | SW                 | 66  | ARABIC/EXIT                                            |
|                          | SW                 | 69  | SALIDA                                                 |
|                          | SW                 | 15  | RESTROOMS                                              |
|                          | SW                 | 16  | MEN                                                    |
|                          | SW                 | 17  | MEN WITH SYMBOL                                        |
|                          | SW                 | 18  | WOMEN                                                  |
| RESTROOMS/               | SW                 | 19  | WOMEN WITH SYMBOL                                      |
| FACILITIES               | SW                 | 54  | PHONE                                                  |
|                          | SW                 | 91  | DECORATIVE CROSS SYMBOL                                |
|                          | SW                 | 92  | NON SMOKING                                            |
|                          | SW                 | 98  | NO SMOKING                                             |
|                          | SW                 | 118 | WHEELCHAIR ( SYMBOL ONLY)                              |
|                          | SW                 | 50  | GENERATOR ON                                           |
| ON/OFF                   | SW                 | 75  | FAN OFF                                                |
|                          | SW                 | 82  | EMERGENCY POWER ON                                     |
|                          | SW                 | 84  | CITY WATER BACKUP ON                                   |
|                          | SW                 | 106 | READY ON                                               |
|                          | SW                 | 108 | READY                                                  |
| PEDESTRIANS/<br>CROSSING | sw                 | 78  | CAUTION WATCH FOR PEDESTRIANS                          |

| NUMBER                                                                                                                                                                                                                                                                                                                                                                                                                                                                                                                                                                                                                                                                                                                                                                                                                                                                                                                                                                                                                                                                                                                                                                                                 |            |         |     |                           |
|--------------------------------------------------------------------------------------------------------------------------------------------------------------------------------------------------------------------------------------------------------------------------------------------------------------------------------------------------------------------------------------------------------------------------------------------------------------------------------------------------------------------------------------------------------------------------------------------------------------------------------------------------------------------------------------------------------------------------------------------------------------------------------------------------------------------------------------------------------------------------------------------------------------------------------------------------------------------------------------------------------------------------------------------------------------------------------------------------------------------------------------------------------------------------------------------------------|------------|---------|-----|---------------------------|
| SW   20                                                                                                                                                                                                                                                                                                                                                                                                                                                                                                                                                                                                                                                                                                                                                                                                                                                                                                                                                                                                                                                                                                                                                                                                | CATEGORY   | WORDING |     | DESCRIPTION               |
| SW                                                                                                                                                                                                                                                                                                                                                                                                                                                                                                                                                                                                                                                                                                                                                                                                                                                                                                                                                                                                                                                                                                                                                                                                     |            | SW      | 4   | X-RAY IN USE              |
| SW                                                                                                                                                                                                                                                                                                                                                                                                                                                                                                                                                                                                                                                                                                                                                                                                                                                                                                                                                                                                                                                                                                                                                                                                     |            | sw      | 20  | WARNING LASER ON          |
| SW                                                                                                                                                                                                                                                                                                                                                                                                                                                                                                                                                                                                                                                                                                                                                                                                                                                                                                                                                                                                                                                                                                                                                                                                     |            | SW      | 21  | BEAM ON                   |
| SW                                                                                                                                                                                                                                                                                                                                                                                                                                                                                                                                                                                                                                                                                                                                                                                                                                                                                                                                                                                                                                                                                                                                                                                                     |            | SW      | 23  | CAT SCAN IN USE           |
| SW   31                                                                                                                                                                                                                                                                                                                                                                                                                                                                                                                                                                                                                                                                                                                                                                                                                                                                                                                                                                                                                                                                                                                                                                                                |            | SW      | 26  | MRI ROOM IN USE           |
| SW                                                                                                                                                                                                                                                                                                                                                                                                                                                                                                                                                                                                                                                                                                                                                                                                                                                                                                                                                                                                                                                                                                                                                                                                     |            | SW      | 28  | MRI IN USE                |
| SW                                                                                                                                                                                                                                                                                                                                                                                                                                                                                                                                                                                                                                                                                                                                                                                                                                                                                                                                                                                                                                                                                                                                                                                                     |            | sw      | 31  | LASER IN USE              |
| SW                                                                                                                                                                                                                                                                                                                                                                                                                                                                                                                                                                                                                                                                                                                                                                                                                                                                                                                                                                                                                                                                                                                                                                                                     |            | SW      | 33  | LASER ON DO NOT ENTER     |
| SW   36                                                                                                                                                                                                                                                                                                                                                                                                                                                                                                                                                                                                                                                                                                                                                                                                                                                                                                                                                                                                                                                                                                                                                                                                |            |         |     |                           |
| SW   38                                                                                                                                                                                                                                                                                                                                                                                                                                                                                                                                                                                                                                                                                                                                                                                                                                                                                                                                                                                                                                                                                                                                                                                                |            |         |     |                           |
| SW                                                                                                                                                                                                                                                                                                                                                                                                                                                                                                                                                                                                                                                                                                                                                                                                                                                                                                                                                                                                                                                                                                                                                                                                     |            |         |     |                           |
| SW   51                                                                                                                                                                                                                                                                                                                                                                                                                                                                                                                                                                                                                                                                                                                                                                                                                                                                                                                                                                                                                                                                                                                                                                                                |            | SW      | 46  | LASER LAB IN USE          |
| SW   53   BEAM ON DO NOT ENTER                                                                                                                                                                                                                                                                                                                                                                                                                                                                                                                                                                                                                                                                                                                                                                                                                                                                                                                                                                                                                                                                                                                                                                         |            | SW      | 49  | X-RAY ON                  |
| SW   56                                                                                                                                                                                                                                                                                                                                                                                                                                                                                                                                                                                                                                                                                                                                                                                                                                                                                                                                                                                                                                                                                                                                                                                                |            | SW      | 51  | CAUTION X-RAY             |
| SW   57   CT IN USE                                                                                                                                                                                                                                                                                                                                                                                                                                                                                                                                                                                                                                                                                                                                                                                                                                                                                                                                                                                                                                                                                                                                                                                    |            | SW      | 53  | BEAM ON DO NOT ENTER      |
| SW   58   OPEN LASER                                                                                                                                                                                                                                                                                                                                                                                                                                                                                                                                                                                                                                                                                                                                                                                                                                                                                                                                                                                                                                                                                                                                                                                   |            | SW      | 56  | FIRE                      |
| SW   62                                                                                                                                                                                                                                                                                                                                                                                                                                                                                                                                                                                                                                                                                                                                                                                                                                                                                                                                                                                                                                                                                                                                                                                                |            | SW      | 57  | CT IN USE                 |
| SW   71                                                                                                                                                                                                                                                                                                                                                                                                                                                                                                                                                                                                                                                                                                                                                                                                                                                                                                                                                                                                                                                                                                                                                                                                |            | SW      | 58  | OPEN LASER                |
| SW   72                                                                                                                                                                                                                                                                                                                                                                                                                                                                                                                                                                                                                                                                                                                                                                                                                                                                                                                                                                                                                                                                                                                                                                                                |            | sw      | 62  | RADIATION IN USE          |
| SW   83   MAGNET AT FIELD                                                                                                                                                                                                                                                                                                                                                                                                                                                                                                                                                                                                                                                                                                                                                                                                                                                                                                                                                                                                                                                                                                                                                                              |            | sw      | 71  | X-RAY                     |
| SW 87   BEAM IN USE                                                                                                                                                                                                                                                                                                                                                                                                                                                                                                                                                                                                                                                                                                                                                                                                                                                                                                                                                                                                                                                                                                                                                                                    |            | sw      | 72  | X-RAY OFF                 |
| SW                                                                                                                                                                                                                                                                                                                                                                                                                                                                                                                                                                                                                                                                                                                                                                                                                                                                                                                                                                                                                                                                                                                                                                                                     |            | SW      | 83  | MAGNET AT FIELD           |
| SW         89         CRYOSTAT MAGNET IN USE           SW         93         LASER ENABLED           SW         105         CT SCAN/IN USE           SW         107         DANGER           SW         112         X-RAY IN USE/DO NOT ENTER           SW         113         MAGNET/RAMPED           SW         116         SCANNER IN USE           SW         120         UU/RADIATION           SW         125         NO ENTRY FUEL CELL WORK IN PROGRESS           SW         127         RADIATION/SOURCE/EXPOSED           SW         136         RADIATION/SOURCE/EXPOSED           SW         138         RAYOS-X/ EN USO           SW         139         RADIATION/SOURCE/EXPOSED           SW         140         CT ON/DO NOT ENTER           SW         141         LINAC/ IN USE           SW         143         TEST CELL/ IN USE           SW         143         TEST CELL/ IN USE           SW         145         MRI MAGNET/ IN USE           SW         146         POLYGRAPH/ IN USE           SW         147         TEM IN USE           SW         148         ETEM IN USE           SW         152 </th <th>LABODATODY</th> <th>SW</th> <th>87</th> <th>BEAM IN USE</th> | LABODATODY | SW      | 87  | BEAM IN USE               |
| SW         105         CT SCAN/IN USE           SW         107         DANGER           SW         112         X-RAY IN USE/DO NOT ENTER           SW         113         MAGNET/RAMPED           SW         116         SCANNER IN USE           SW         120         UU/RADIATION           SW         125         NO ENTRY FUEL CELL WORK IN PROGRESS           SW         127         RADIATION           SW         136         RADIATION/SOURCE/EXPOSED           SW         138         RAYOS-X/ EN USO           SW         139         RADIATION/WARNING           SW         140         CT ON/DO NOT ENTER           SW         141         LINAC/ IN USE           SW         143         TEST CELL/ IN USE           SW         145         MRI MAGNET/ IN USE           SW         146         POLYGRAPH/ IN USE           SW         147         TEM IN USE           SW         148         ETEM IN USE           SW         148         ETEM IN USE           SW         155         LAB IN USE           SW         160         BEAM READY           SW         160         BEAM READY                                                                                             | LABORATORT | SW      | 89  | CRYOSTAT MAGNET IN USE    |
| SW         107         DANGER           SW         112         X-RAY IN USE/DO NOT ENTER           SW         113         MAGNET/RAMPED           SW         116         SCANNER IN USE           SW         120         UU/RADIATION           SW         125         NO ENTRY FUEL CELL WORK IN PROGRESS           SW         127         RADIATION/SOURCE/EXPOSED           SW         136         RADIATION/SOURCE/EXPOSED           SW         138         RAYOS-X/ EN USO           SW         139         RADIATION/WARNING           SW         140         CT ON/DO NOT ENTER           SW         141         LINAC/ IN USE           SW         143         TEST CELL/ IN USE           SW         145         MRI MAGNET/ IN USE           SW         146         POLYGRAPH/ IN USE           SW         147         TEM IN USE           SW         148         ETEM IN USE           SW         148         ETEM IN USE           SW         155         LAB IN USE           SW         160         BEAM READY           SW         160         BEAM READY           SW         183         CATH TUBE IN U                                                                              |            | SW      | 93  | LASER ENABLED             |
| SW         112         X-RAY IN USE/DO NOT ENTER           SW         113         MAGNET/RAMPED           SW         116         SCANNER IN USE           SW         120         UV/RADIATION           SW         125         NO ENTRY FUEL CELL WORK IN PROCRESS           SW         127         RADIATION           SW         136         RADIATION/SOURCE/EXPOSED           SW         138         RAYOS-X/ EN USO           SW         139         RADIATION/WARNING           SW         140         CT ON/DO NOT ENTER           SW         141         LINAC/ IN USE           SW         143         TEST CELL/ IN USE           SW         145         MRI MAGNET/ IN USE           SW         146         POLYGRAPH/ IN USE           SW         147         TEM IN USE           SW         148         ETEM IN USE           SW         152         BLAST TUBE           SW         155         LAB IN USE           SW         160         BEAM READY           SW         175         MAGNET ALWAYS ON           SW         183         CATH TUBE IN USE                                                                                                                              |            | SW      | 105 | CT SCAN/IN USE            |
| SW         113         MAGNET/RAMPED           SW         116         SCANNER IN USE           SW         120         UV/RADIATION           SW         125         NO ENTRY FUEL CELL WORK IN PROCRESS           SW         127         RADIATION           SW         136         RADIATION/SOURCE/EXPOSED           SW         138         RAYOS-X/ EN USO           SW         139         RADIATION/WARNING           SW         140         CT ON/DO NOT ENTER           SW         141         LINAC/ IN USE           SW         143         TEST CELL/ IN USE           SW         145         MRI MAGNET/ IN USE           SW         146         POLYGRAPH/ IN USE           SW         147         TEM IN USE           SW         148         ETEM IN USE           SW         152         BLAST TUBE           SW         152         LAB IN USE           SW         160         BEAM READY           SW         175         MAGNET ALWAYS ON           SW         183         CATH TUBE IN USE                                                                                                                                                                                         |            | SW      | 107 | DANGER                    |
| SW         116         SCANNER IN USE           SW         120         UV/RADIATION           SW         125         NO ENTRY FUEL CELL WORK IN PROGRESS           SW         127         RADIATION           SW         136         RADIATION/SOURCE/EXPOSED           SW         138         RAYOS-X/ EN USO           SW         139         RADIATION/WARNING           SW         140         CT ON/DO NOT ENTER           SW         141         LINAC/ IN USE           SW         143         TEST CELL/ IN USE           SW         145         MRI MAGNET/ IN USE           SW         146         POLYGRAPH/ IN USE           SW         147         TEM IN USE           SW         148         ETEM IN USE           SW         152         BLAST TUBE           SW         150         BEAM READY           SW         175         MAGNET ALWAYS ON           SW         183         CATH TUBE IN USE                                                                                                                                                                                                                                                                                    |            | SW      | 112 | X-RAY IN USE/DO NOT ENTER |
| SW         120         UV/RADIATION           SW         125         NO ENTRY FUEL CELL WORK IN PROGRESS           SW         127         RADIATION           SW         136         RADIATION/SOURCE/EXPOSED           SW         138         RAYOS-X/ EN USO           SW         139         RADIATION/WARNING           SW         140         CT ON/DO NOT ENTER           SW         141         LINAC/ IN USE           SW         143         TEST CELL/ IN USE           SW         145         MRI MAGNET/ IN USE           SW         146         POLYGRAPH/ IN USE           SW         147         TEM IN USE           SW         148         ETEM IN USE           SW         152         BLAST TUBE           SW         155         LAB IN USE           SW         160         BEAM READY           SW         175         MAGNET ALWAYS ON           SW         183         CATH TUBE IN USE                                                                                                                                                                                                                                                                                        |            | sw      | 113 | MAGNET/RAMPED             |
| SW         125         NO ENTRY FUEL CELL WORK IN PROGRESS           SW         127         RADIATION           SW         136         RADIATION/SOURCE/EXPOSED           SW         138         RAYOS-X/ EN USO           SW         139         RADIATION/WARNING           SW         140         CT ON/DO NOT ENTER           SW         141         LINAC/ IN USE           SW         143         TEST CELL/ IN USE           SW         145         MRI MAGNET/ IN USE           SW         146         POLYGRAPH/ IN USE           SW         147         TEM IN USE           SW         148         ETEM IN USE           SW         152         BLAST TUBE           SW         155         LAB IN USE           SW         160         BEAM READY           SW         175         MAGNET ALWAYS ON           SW         183         CATH TUBE IN USE                                                                                                                                                                                                                                                                                                                                      |            | SW      | 116 | SCANNER IN USE            |
| SW         125         PROGRESS           SW         127         RADIATION           SW         136         RADIATION/SOURCE/EXPOSED           SW         138         RAYOS-X/ EN USO           SW         149         RADIATION/WARNING           SW         140         CT ON/DO NOT ENTER           SW         141         LINAC/ IN USE           SW         143         TEST CELL/ IN USE           SW         145         MRI MAGNET/ IN USE           SW         146         POLYGRAPH/ IN USE           SW         147         TEM IN USE           SW         148         ETEM IN USE           SW         152         BLAST TUBE           SW         155         LAB IN USE           SW         160         BEAM READY           SW         175         MAGNET ALWAYS ON           SW         183         CATH TUBE IN USE                                                                                                                                                                                                                                                                                                                                                                 |            | SW      | 120 | UV/RADIATION              |
| SW         136         RADIATION/SOURCE/EXPOSED           SW         138         RAYOS-X/ EN USO           SW         139         RADIATION/WARNING           SW         140         CT ON/DO NOT ENTER           SW         141         LINAC/ IN USE           SW         143         TEST CELL/ IN USE           SW         145         MRI MAGNET/ IN USE           SW         146         POLYGRAPH/ IN USE           SW         147         TEM IN USE           SW         148         ETEM IN USE           SW         152         BLAST TUBE           SW         155         LAB IN USE           SW         160         BEAM READY           SW         175         MAGNET ALWAYS ON           SW         183         CATH TUBE IN USE                                                                                                                                                                                                                                                                                                                                                                                                                                                      |            | sw      | 125 |                           |
| SW         138         RAYOS-X/EN USO           SW         139         RADIATION/WARNING           SW         140         CT ON/DO NOT ENTER           SW         141         LINAC/ IN USE           SW         143         TEST CELL/ IN USE           SW         145         MRI MAGNET/ IN USE           SW         146         POLYGRAPH/ IN USE           SW         147         TEM IN USE           SW         148         ETEM IN USE           SW         152         BLAST TUBE           SW         155         LAB IN USE           SW         160         BEAM READY           SW         175         MAGNET ALWAYS ON           SW         183         CATH TUBE IN USE                                                                                                                                                                                                                                                                                                                                                                                                                                                                                                                 |            | sw      | 127 | RADIATION                 |
| SW         139         RADIATION/WARNING           SW         140         CT ON/DO NOT ENTER           SW         141         LINAC/ IN USE           SW         143         TEST CELL/ IN USE           SW         145         MRI MAGNET/ IN USE           SW         146         POLYGRAPH/ IN USE           SW         147         TEM IN USE           SW         148         ETEM IN USE           SW         152         BLAST TUBE           SW         155         LAB IN USE           SW         160         BEAM READY           SW         175         MAGNET ALWAYS ON           SW         183         CATH TUBE IN USE                                                                                                                                                                                                                                                                                                                                                                                                                                                                                                                                                                 |            | sw      | 136 | RADIATION/SOURCE/EXPOSED  |
| SW         140         CT ON/DO NOT ENTER           SW         141         LINAC/ IN USE           SW         143         TEST CELL/ IN USE           SW         145         MRI MAGNET/ IN USE           SW         146         POLYGRAPH/ IN USE           SW         147         TEM IN USE           SW         148         ETEM IN USE           SW         152         BLAST TUBE           SW         155         LAB IN USE           SW         160         BEAM READY           SW         175         MAGNET ALWAYS ON           SW         183         CATH TUBE IN USE                                                                                                                                                                                                                                                                                                                                                                                                                                                                                                                                                                                                                    |            | sw      | 138 | RAYOS-X/ EN USO           |
| SW         141         LINAC/ IN USE           SW         143         TEST CELL/ IN USE           SW         145         MRI MAGNET/ IN USE           SW         146         POLYGRAPH/ IN USE           SW         147         TEM IN USE           SW         148         ETEM IN USE           SW         152         BLAST TUBE           SW         155         LAB IN USE           SW         160         BEAM READY           SW         175         MAGNET ALWAYS ON           SW         183         CATH TUBE IN USE                                                                                                                                                                                                                                                                                                                                                                                                                                                                                                                                                                                                                                                                        |            | sw      | 139 | RADIATION/WARNING         |
| SW         143         TEST CELL/ IN USE           SW         145         MRI MAGNET/ IN USE           SW         146         POLYGRAPH/ IN USE           SW         147         TEM IN USE           SW         148         ETEM IN USE           SW         152         BLAST TUBE           SW         155         LAB IN USE           SW         160         BEAM READY           SW         175         MAGNET ALWAYS ON           SW         183         CATH TUBE IN USE                                                                                                                                                                                                                                                                                                                                                                                                                                                                                                                                                                                                                                                                                                                       |            | sw      | 140 | CT ON/DO NOT ENTER        |
| SW         145         MRI MAGNET/ IN USE           SW         146         POLYGRAPH/ IN USE           SW         147         TEM IN USE           SW         148         ETEM IN USE           SW         152         BLAST TUBE           SW         155         LAB IN USE           SW         160         BEAM READY           SW         175         MAGNET ALWAYS ON           SW         183         CATH TUBE IN USE                                                                                                                                                                                                                                                                                                                                                                                                                                                                                                                                                                                                                                                                                                                                                                          |            | sw      | 141 | LINAC/ IN USE             |
| SW         146         POLYGRAPH/IN USE           SW         147         TEM IN USE           SW         148         ETEM IN USE           SW         152         BLAST TUBE           SW         155         LAB IN USE           SW         160         BEAM READY           SW         175         MAGNET ALWAYS ON           SW         183         CATH TUBE IN USE                                                                                                                                                                                                                                                                                                                                                                                                                                                                                                                                                                                                                                                                                                                                                                                                                               |            | sw      | 143 | TEST CELL/ IN USE         |
| SW         147         TEM IN USE           SW         148         ETEM IN USE           SW         152         BLAST TUBE           SW         155         LAB IN USE           SW         160         BEAM READY           SW         175         MAGNET ALWAYS ON           SW         183         CATH TUBE IN USE                                                                                                                                                                                                                                                                                                                                                                                                                                                                                                                                                                                                                                                                                                                                                                                                                                                                                 |            | sw      | 145 | MRI MAGNET/ IN USE        |
| SW         148         ETEM IN USE           SW         152         BLAST TUBE           SW         155         LAB IN USE           SW         160         BEAM READY           SW         175         MAGNET ALWAYS ON           SW         183         CATH TUBE IN USE                                                                                                                                                                                                                                                                                                                                                                                                                                                                                                                                                                                                                                                                                                                                                                                                                                                                                                                             |            | sw      | 146 | POLYGRAPH/ IN USE         |
| SW         152         BLAST TUBE           SW         155         LAB IN USE           SW         160         BEAM READY           SW         175         MAGNET ALWAYS ON           SW         183         CATH TUBE IN USE                                                                                                                                                                                                                                                                                                                                                                                                                                                                                                                                                                                                                                                                                                                                                                                                                                                                                                                                                                          |            | sw      | 147 | TEM IN USE                |
| SW         155         LAB IN USE           SW         160         BEAM READY           SW         175         MAGNET ALWAYS ON           SW         183         CATH TUBE IN USE                                                                                                                                                                                                                                                                                                                                                                                                                                                                                                                                                                                                                                                                                                                                                                                                                                                                                                                                                                                                                      |            | sw      | 148 | ETEM IN USE               |
| SW         160         BEAM READY           SW         175         MAGNET ALWAYS ON           SW         183         CATH TUBE IN USE                                                                                                                                                                                                                                                                                                                                                                                                                                                                                                                                                                                                                                                                                                                                                                                                                                                                                                                                                                                                                                                                  |            | sw      | 152 | BLAST TUBE                |
| SW 175 MAGNET ALWAYS ON SW 183 CATH TUBE IN USE                                                                                                                                                                                                                                                                                                                                                                                                                                                                                                                                                                                                                                                                                                                                                                                                                                                                                                                                                                                                                                                                                                                                                        |            | sw      | 155 | LAB IN USE                |
| SW 183 CATH TUBE IN USE                                                                                                                                                                                                                                                                                                                                                                                                                                                                                                                                                                                                                                                                                                                                                                                                                                                                                                                                                                                                                                                                                                                                                                                |            | sw      | 160 | BEAM READY                |
|                                                                                                                                                                                                                                                                                                                                                                                                                                                                                                                                                                                                                                                                                                                                                                                                                                                                                                                                                                                                                                                                                                                                                                                                        |            | sw      | 175 | MAGNET ALWAYS ON          |
| SW 184 CTAT                                                                                                                                                                                                                                                                                                                                                                                                                                                                                                                                                                                                                                                                                                                                                                                                                                                                                                                                                                                                                                                                                                                                                                                            |            | sw      | 183 | CATH TUBE IN USE          |
| 388 104 31A1                                                                                                                                                                                                                                                                                                                                                                                                                                                                                                                                                                                                                                                                                                                                                                                                                                                                                                                                                                                                                                                                                                                                                                                           |            | SW      | 184 | STAT                      |