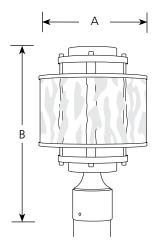

#### Finish

|                |                   |                   | Dimensions (Inches) |          |          |
|----------------|-------------------|-------------------|---------------------|----------|----------|
| Catalog<br>No. | Brushed<br>Nickel | Antique<br>Bronze | Lamping             | <u>A</u> | <u>B</u> |
| P5499          | -09               | -20               | 1 (m) 100w          | 8-3/4    | 14-1/2   |

# Specifications:

<u>General</u>

- Cylindrical framed center section with etched opal glass: 4-3/4" dia. x 8-3/8" ht.
- Framed outer shorter cylinder with distressed clear glass: 8-5/8" dia. x 5-3/4" ht.
- Brushed Nickel (-09) is plated
- Antique Bronze (-20) is hand painted
- Steel Construction

#### Mounting

- Post top mount
- Fits standard 3" dia. post (order separately)