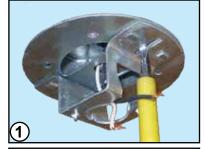

#### For Pendant Mounting:

Step **①**: Mount the canopy bracket to junction box using screws (2). Pull wires thru center hole of bracket.

Step 2: Hang stem to canopy bracket by inserting ball joint into slot of bracket.