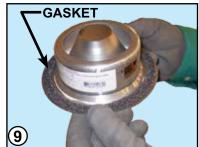

Step **9**: Trim gasket provided seperately and must be installed on to trim flange.

Step  $\Phi$ : Insert trim into housing until trim flange seats firmly against housing. Installation is complete.