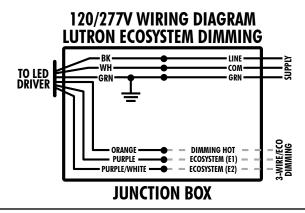

slots in the cover and turning to lock in place.

Step **9**: Remove reveal from top of cylinder. Attach reveal to stem with one (1) nut on top of reveal and two (2) nuts on the inside.

Step **6**: Attach safety cable to eyelet backet within reveal.

Step **②**: With safety cable attached to reveal, make wiring connects.

To ensure proper wiring, see wiring diagrams on next page.

Step **3**: Attach cylinder housing to reveal by aligning screws to slots in reveal, pushing housing up and twisting slightly. Tighten screws to secure in place.

Step **9**: Trim gasket provided seperately and must be installed on to trim flange.

Step  $\Phi$ : Insert trim into housing until trim flange seats firmly against housing. Installation is complete.

























### **WIRING DIAGRAMS**





# TO LED DRIVER GRN JUNCTION BOX