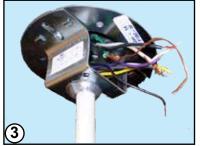

Step **3**: Tab on canopy bracket should slide into slot on ball joint to insure proper installation. Wire junction box leads and pendant leads together, to ensure proper wiring, see wiring diagrams on next page.

Step **6**: Attach safety cable to eyelet backet within reveal.

Step **②**: With safety cable attached to reveal, make wiring connects.

To ensure proper wiring, see wiring diagrams on next page.

Step **3**: Attach cylinder housing to reveal by aligning screws to slots in reveal, pushing housing up and twisting slightly. Tighten screws to secure in place.