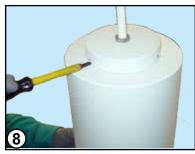

Step **6**: Attach safety cable to eyelet backet within reveal.

Step **②**: With safety cable attached to reveal, make wiring connects.

To ensure proper wiring, see wiring diagrams on next page.

Step **3**: Attach cylinder housing to reveal by aligning screws to slots in reveal, pushing housing up and twisting slightly. Tighten screws to secure in place.