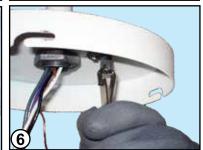

Step **6**: Attach safety cable to eyelet backet within reveal.

Step **②**: With safety cable attached to reveal, make wiring connects.

To ensure proper wiring, see wiring diagrams on next page.

Step **3**: Attach cylinder housing to reveal by aligning screws to slots in reveal, pushing housing up and twisting slightly. Tighten screws to secure in place.