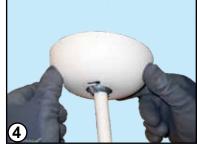

Step **4**: Install canopy cover by aligning the tabs on bracket with slots in the cover and turning to lock in place.

Step **9**: Remove reveal from top of cylinder. Attach reveal to stem with one (1) nut on top of reveal and two (2) nuts on the inside.