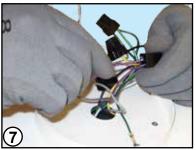

Step **6**: Attach safety cable to eyelet backet within reveal.

Step **②**: With safety cable attached to reveal, make wiring connects.

To ensure proper wiring, see wiring diagrams on next page.

Step **3**: Attach cylinder housing to reveal by aligning screws to slots in reveal, pushing housing up and twisting slightly. Tighten screws to secure in place.