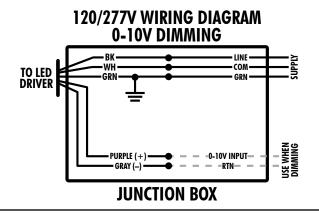

h slots in the cover and turning to lock in place.

Step **9**: Remove reveal from top of cylinder. Attach reveal to stem with one (1) nut on top of reveal and two (2) nuts on the inside.

Step **6**: Attach safety cable to eyelet backet within reveal.

Step **②**: With safety cable attached to reveal, make wiring connects.

To ensure proper wiring, see wiring diagrams on next page.

Step **3**: Attach cylinder housing to reveal by aligning screws to slots in reveal, pushing housing up and twisting slightly. Tighten screws to secure in place.

Step **9**: Trim gasket provided seperately and must be installed on to trim flange.

Step  $\Phi$ : Insert trim into housing until trim flange seats firmly against housing. Installation is complete.

























### **WIRING DIAGRAMS**





# TO LED DRIVER GRN JUNCTION BOX