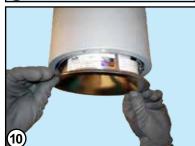

Step **9**: Trim gasket provided seperately and must be installed on to trim flange.

Step  $\Phi$ : Insert trim into housing until trim flange seats firmly against housing. Installation is complete.