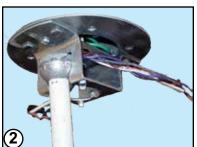

Step **3**: Tab on canopy bracket should slide into slot on ball joint to insure proper installation. Wire junction box leads and pendant leads together, to ensure proper wiring, see wiring diagrams on next page.