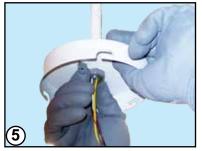

Step **4**: Install canopy cover by aligning the tabs on bracket with slots in the cover and turning to lock in place.

Step **9**: Remove reveal from top of cylinder. Attach reveal to stem with one (1) nut on top of reveal and two (2) nuts on the inside.