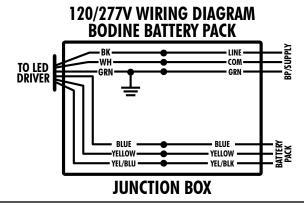

ck in place.

Step **9**: Remove reveal from top of cylinder. Attach reveal to stem with one (1) nut on top of reveal and two (2) nuts on the inside.

Step **6**: Attach safety cable to eyelet backet within reveal.

Step **②**: With safety cable attached to reveal, make wiring connects.

To ensure proper wiring, see wiring diagrams on next page.

Step **3**: Attach cylinder housing to reveal by aligning screws to slots in reveal, pushing housing up and twisting slightly. Tighten screws to secure in place.

Step **9**: Trim gasket provided seperately and must be installed on to trim flange.

Step  $\Phi$ : Insert trim into housing until trim flange seats firmly against housing. Installation is complete.

























### **WIRING DIAGRAMS**





# TO LED DRIVER GRN JUNCTION BOX