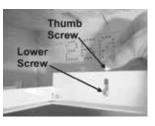

#### Blocking must be 1.5" recessed from ceiling opening

3. Gently tighten thumb screws ensuring adjustable bracket is pressed lightly against drywall. *Make sure <u>NOT</u> to tighten all the way.* 

\* For shallow ceiling cavity, fixture may be slid into plenum, prior to assembly and installation of flange kit (i.e. Steps 2-5) and then slid into place. Continue with Step 7.

4. Install end spacer bars and tighten screws. Make sure all four corners are squared before tightening. Note: Line up rectangular cutout slot to the head of the screw and slide in when placing.

5. Tighten lower screw to adjustable bracket to make flange kit flush with ceiling surface. Next, tighten thumb screw to secure into place.