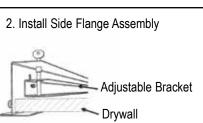

#### Blocking must be 1.5" recessed from ceiling opening

3. Gently tighten thumb screws ensuring adjustable bracket is pressed lightly against drywall. *Make sure <u>NOT</u> to tighten all the way.* 

\* For shallow ceiling cavity, fixture may be slid into plenum, prior to assembly and installation of flange kit (i.e. Steps 2-5) and then slid into place. Continue with Step 7.

4. Install end spacer bars and tighten screws. Make sure all four corners are squared before tightening. Note: Line up rectangular cutout slot to the head of the screw and slide in when placing.

5. Tighten lower screw to adjustable bracket to make flange kit flush with ceiling surface. Next, tighten thumb screw to secure into place.