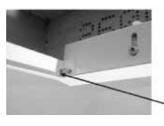

4. Install end spacer bars and tighten screws. Make sure all four corners are squared before tightening. Note: Line up rectangular cutout slot to the head of the screw and slide in when placing.

5. Tighten lower screw to adjustable bracket to make flange kit flush with ceiling surface. Next, tighten thumb screw to secure into place.