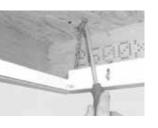

6. Install safety chain (by others) from holes provided on the top of side flange assembly to the ceiling structure.

7. \*Wire and lay fixture into place by inserting on an angle. For convenience, remove door frame to facilitate easier handling.