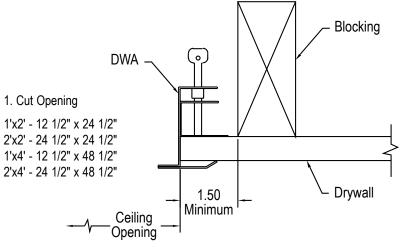

## Installation Procedure for Mounting Flange Kit

The flange kit is intended for installation in a recessed ceiling cavity. Identify all parts and read the following assembly instructions before proceeding with the installation. The instructions are in a step by step sequence for correct and easy assembly. Please follow the sequence! To prevent electrical shock, turn off electricity at fuse box before proceeding.

#### Blocking must be 1.5" recessed from ceiling opening

3. Gently tighten thumb screws ensuring adjustable bracket is pressed lightly against drywall. *Make sure <u>NOT</u> to tighten all the way.* 

\* For shallow ceiling cavity, fixture may be slid into plenum, prior to assembly and installation of flange kit (i.e. Steps 2-5) and then slid into place. Continue with Step 7.