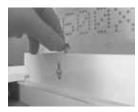

#### Blocking must be 1.5" recessed from ceiling opening

3. Gently tighten thumb screws ensuring adjustable bracket is pressed lightly against drywall. *Make sure <u>NOT</u> to tighten all the way.* 

\* For shallow ceiling cavity, fixture may be slid into plenum, prior to assembly and installation of flange kit (i.e. Steps 2-5) and then slid into place. Continue with Step 7.