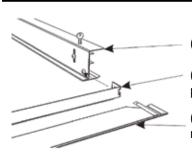

#### **Component Check List**

- (By Others)

(2) Side Flange Assembly

(2) End Spacer Bar maintains proper width control.

(2) End Flange Trims are pressure fit and removable for row mounting installation