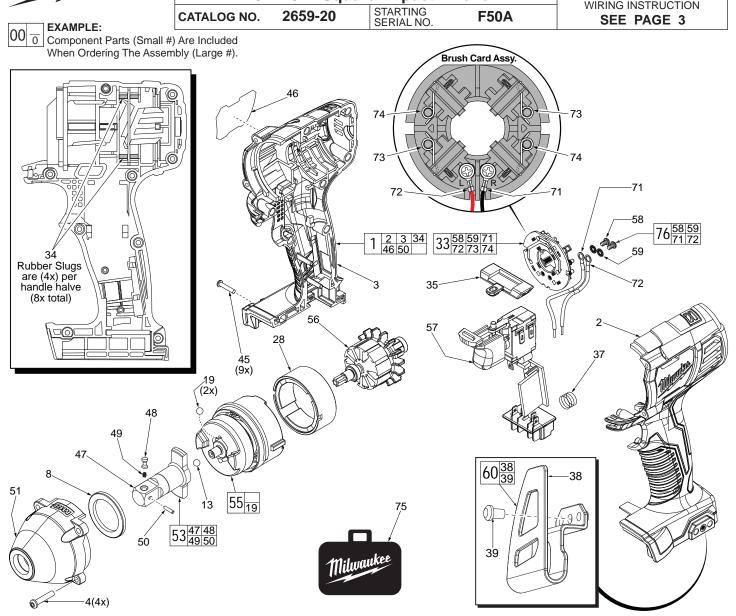

REVISED BULLETIN DATE Feb. 2014

> WIRING INSTRUCTION **SEE PAGE 3**

| FIG. | PART NO.   | DESCRIPTION OF PART                   | NO. REQ. | FIG. | PART NO.   | DESCRIPTION OF PART                    | IO. REQ. |
|------|------------|---------------------------------------|----------|------|------------|----------------------------------------|----------|
| 1    | 31-44-1040 | Housing Assembly                      | 1        | 55   | 14-30-0115 | Gearbox Assembly                       | 1        |
| 2    |            | Left Housing Halve                    | 1        | 56   | 16-01-3010 | Service Armature Assembly              | 1        |
| 3    |            | Right Handle Halve                    | 1        | 57   | 23-66-2659 | Electronics Assembly                   |          |
| 4    | 06-82-0160 | PT Screw                              | 4        |      |            | Consisting of On-Off Switch, PCBA,     |          |
| 8    | 45-88-1317 | Plastic Washer                        | 1        |      |            | Battery Connector Block and LED        | 1        |
| 13   | 02-02-1300 | M5 Steel Ball                         | 1        | 58   | 05-88-0926 | M3 x 5mm Pan Hd. T-10 Screw            | 2        |
| 19   | 02-02-0180 | 4.7mm Steel Ball                      | 2        | 59   | 45-88-1980 | Spring Washer                          | 2        |
| 28   | 18-01-3010 | Service Field                         | 1        | 60   | 42-70-2653 | Belt Clip Assembly                     | 1        |
| 33   | 22-22-2657 | Brush Card Assembly                   | 1        | 71   |            | Leadwire Assembly - Black - Right Side | 1        |
| 34   | 45-30-0250 | Rubber Slug                           | 8        | 72   |            | Leadwire Assembly - Red - Left Side    | 1        |
| 35   | 45-24-2657 | Forward / Reverse Shuttle             | 1        | 73   |            | Brush Spring - Right                   | 2        |
| 37   | 40-50-1090 | Terminal Block Spring                 | 1        | 74   |            | Brush Spring - Left                    | 2        |
| 38   |            | Belt Clip                             | 1        | 75   | 42-55-2762 | Carrying Case                          | 1        |
| 39   | 06-82-0130 | 6-32 x 5/16" Pan Hd. T-15 Mach. Scre  | w 1      | 76   | 14-46-2394 | Leadwire/Screw/Washer Kit              | 1        |
| 45   | 06-82-6350 | M3 x16m Pan Hd. ST T-10 Screw         | 9        | 77   | 10-20-1126 | Warning Label (Not Shown)              | 1        |
| 46   | 12-20-2622 | Service Nameplate                     | 1        |      |            |                                        |          |
| 47   |            | 1/2" Square Anvil with Needle Bearing | 1        |      |            |                                        |          |
| 48   | 44-60-0515 | Detent Pin                            | 1        |      |            |                                        |          |