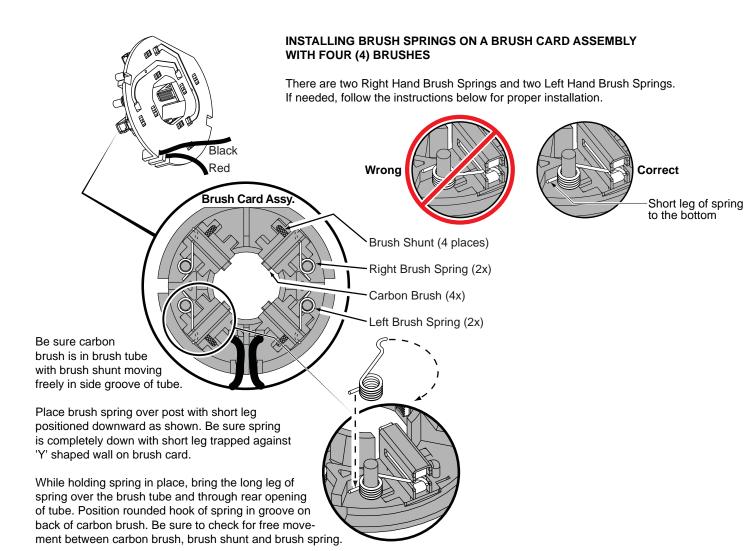

REVISED BULLETIN DATE Feb. 2014

> WIRING INSTRUCTION **SEE PAGE 3**

| FIG. | PART NO.   | DESCRIPTION OF PART                   | NO. REQ. | FIG. | PART NO.   | DESCRIPTION OF PART                    | IO. REQ. |
|------|------------|---------------------------------------|----------|------|------------|----------------------------------------|----------|
| 1    | 31-44-1040 | Housing Assembly                      | 1        | 55   | 14-30-0115 | Gearbox Assembly                       | 1        |
| 2    |            | Left Housing Halve                    | 1        | 56   | 16-01-3010 | Service Armature Assembly              | 1        |
| 3    |            | Right Handle Halve                    | 1        | 57   | 23-66-2659 | Electronics Assembly                   |          |
| 4    | 06-82-0160 | PT Screw                              | 4        |      |            | Consisting of On-Off Switch, PCBA,     |          |
| 8    | 45-88-1317 | Plastic Washer                        | 1        |      |            | Battery Connector Block and LED        | 1        |
| 13   | 02-02-1300 | M5 Steel Ball                         | 1        | 58   | 05-88-0926 | M3 x 5mm Pan Hd. T-10 Screw            | 2        |
| 19   | 02-02-0180 | 4.7mm Steel Ball                      | 2        | 59   | 45-88-1980 | Spring Washer                          | 2        |
| 28   | 18-01-3010 | Service Field                         | 1        | 60   | 42-70-2653 | Belt Clip Assembly                     | 1        |
| 33   | 22-22-2657 | Brush Card Assembly                   | 1        | 71   |            | Leadwire Assembly - Black - Right Side | 1        |
| 34   | 45-30-0250 | Rubber Slug                           | 8        | 72   |            | Leadwire Assembly - Red - Left Side    | 1        |
| 35   | 45-24-2657 | Forward / Reverse Shuttle             | 1        | 73   |            | Brush Spring - Right                   | 2        |
| 37   | 40-50-1090 | Terminal Block Spring                 | 1        | 74   |            | Brush Spring - Left                    | 2        |
| 38   |            | Belt Clip                             | 1        | 75   | 42-55-2762 | Carrying Case                          | 1        |
| 39   | 06-82-0130 | 6-32 x 5/16" Pan Hd. T-15 Mach. Scre  | w 1      | 76   | 14-46-2394 | Leadwire/Screw/Washer Kit              | 1        |
| 45   | 06-82-6350 | M3 x16m Pan Hd. ST T-10 Screw         | 9        | 77   | 10-20-1126 | Warning Label (Not Shown)              | 1        |
| 46   | 12-20-2622 | Service Nameplate                     | 1        |      |            |                                        |          |
| 47   |            | 1/2" Square Anvil with Needle Bearing | 1        |      |            |                                        |          |
| 48   | 44-60-0515 | Detent Pin                            | 1        |      |            |                                        |          |