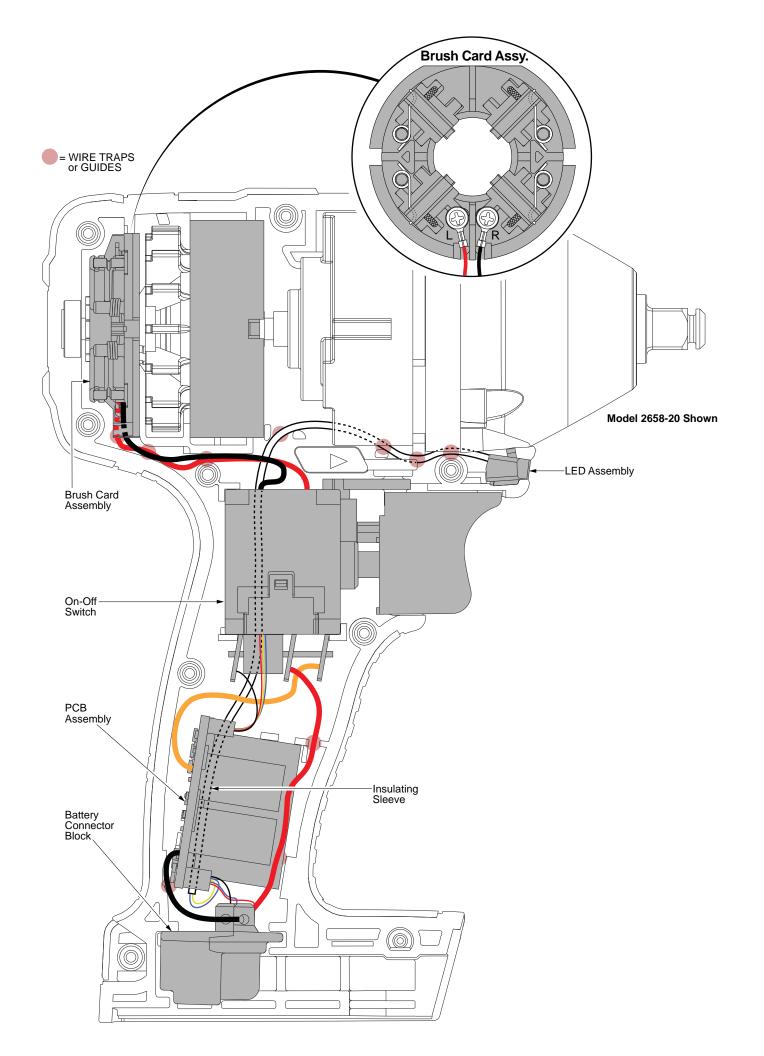

REVISED BULLETIN DATE Feb. 2014

> WIRING INSTRUCTION **SEE PAGE 3**

| FIG. | PART NO.   | DESCRIPTION OF PART                   | NO. REQ. | FIG. | PART NO.   | DESCRIPTION OF PART                    | IO. REQ. |
|------|------------|---------------------------------------|----------|------|------------|----------------------------------------|----------|
| 1    | 31-44-1040 | Housing Assembly                      | 1        | 55   | 14-30-0115 | Gearbox Assembly                       | 1        |
| 2    |            | Left Housing Halve                    | 1        | 56   | 16-01-3010 | Service Armature Assembly              | 1        |
| 3    |            | Right Handle Halve                    | 1        | 57   | 23-66-2659 | Electronics Assembly                   |          |
| 4    | 06-82-0160 | PT Screw                              | 4        |      |            | Consisting of On-Off Switch, PCBA,     |          |
| 8    | 45-88-1317 | Plastic Washer                        | 1        |      |            | Battery Connector Block and LED        | 1        |
| 13   | 02-02-1300 | M5 Steel Ball                         | 1        | 58   | 05-88-0926 | M3 x 5mm Pan Hd. T-10 Screw            | 2        |
| 19   | 02-02-0180 | 4.7mm Steel Ball                      | 2        | 59   | 45-88-1980 | Spring Washer                          | 2        |
| 28   | 18-01-3010 | Service Field                         | 1        | 60   | 42-70-2653 | Belt Clip Assembly                     | 1        |
| 33   | 22-22-2657 | Brush Card Assembly                   | 1        | 71   |            | Leadwire Assembly - Black - Right Side | 1        |
| 34   | 45-30-0250 | Rubber Slug                           | 8        | 72   |            | Leadwire Assembly - Red - Left Side    | 1        |
| 35   | 45-24-2657 | Forward / Reverse Shuttle             | 1        | 73   |            | Brush Spring - Right                   | 2        |
| 37   | 40-50-1090 | Terminal Block Spring                 | 1        | 74   |            | Brush Spring - Left                    | 2        |
| 38   |            | Belt Clip                             | 1        | 75   | 42-55-2762 | Carrying Case                          | 1        |
| 39   | 06-82-0130 | 6-32 x 5/16" Pan Hd. T-15 Mach. Scre  | w 1      | 76   | 14-46-2394 | Leadwire/Screw/Washer Kit              | 1        |
| 45   | 06-82-6350 | M3 x16m Pan Hd. ST T-10 Screw         | 9        | 77   | 10-20-1126 | Warning Label (Not Shown)              | 1        |
| 46   | 12-20-2622 | Service Nameplate                     | 1        |      |            |                                        |          |
| 47   |            | 1/2" Square Anvil with Needle Bearing | 1        |      |            |                                        |          |
| 48   | 44-60-0515 | Detent Pin                            | 1        |      |            |                                        |          |