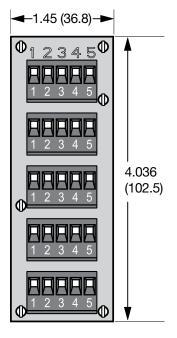

#### **Dimensions**

Dimensions shown as: in (mm)

Technical Support: U.S.A. 800.523.9466 Europe +44.(0)20.7680.4481

369-662a