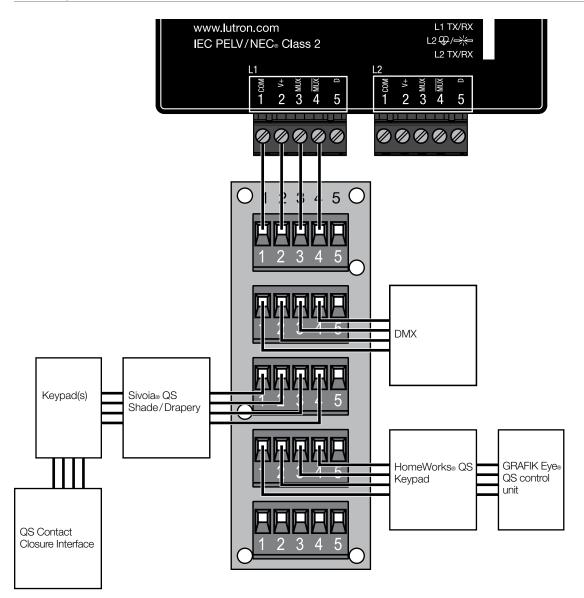

## **Configuration Example**

- Tighten terminal blocks to 3.5 to 5 in-lb (0.4 to 0.57 N•m). Do not overtighten.
- Terminal 5 is used to connect the QS cable shield drain wire throughout the system.

www.lutron.com Lutron® 3