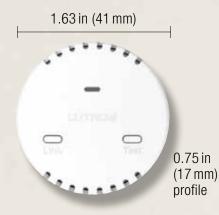

## sors Wall-mount temperature sensor

Shown actual size: Wireless wall-mount temperature sensor in Snow (LRF2-TWRB-SW)

## **Dimensions and mounting**

- Width: 1.63 in (41 mm) Profile: 0.75 in (17 mm)
- Temporary attachment method: 3M<sub>®</sub> command strip
- Permanent attachment: wall anchor and screw
- Surface mount to wall in space to be conditioned