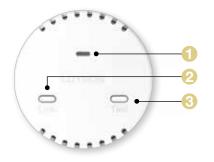

# Explanation of features

Wireless wall-mount temperature sensor

#### Features

| 1 Status LED  | <ul> <li>Amber LED provides<br/>feedback during<br/>association and<br/>commissioning</li> </ul> |
|---------------|--------------------------------------------------------------------------------------------------|
| 2 Link button | <ul> <li>Assigns sensor with<br/>HVAC controller</li> </ul>                                      |
| 3 Test button | <ul> <li>Press to test system<br/>functionality</li> </ul>                                       |