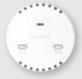

#### Features

| 1 Status LED  | <ul> <li>Amber LED provides<br/>feedback during<br/>association and<br/>commissioning</li> </ul> |
|---------------|--------------------------------------------------------------------------------------------------|
| 2 Link button | <ul> <li>Assigns sensor with<br/>HVAC controller</li> </ul>                                      |
| 3 Test button | <ul> <li>Press to test system<br/>functionality</li> </ul>                                       |