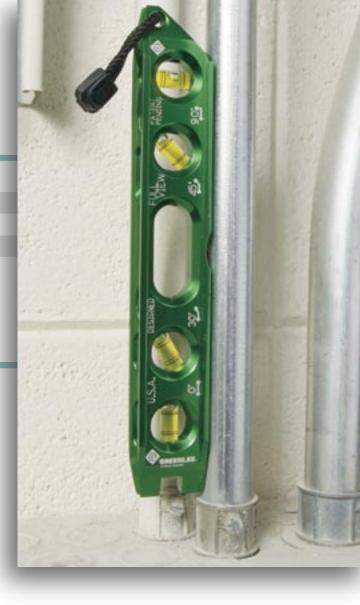

## A Professional Level That Makes The Grade!

Electrical workers seeking professional grade levels will appreciate the Greenlee L107 Electrician's Torpedo level. The L107 Electrician's Torpedo level is useful in a variety of applications including aligning conduit, checking clearance for runs and aligning fixtures. This professional grade level is designed for the electrical worker unlike competitive units that are designed for the construction worker.

The Greenlee L107 has four rare earth magnets which allow for hands-free use on metal surfaces. The four open vial ports assure easy viewing from all angles. The V-groove on the top of the level also adds to the easy viewing of the vials. These great features make the L107 Electrician's Torpedo level a time-saving device for busy electrical workers. The Greenlee L107 is machined from aluminum alloy and anodized to aircraft standards which adds to the appeal of this level.