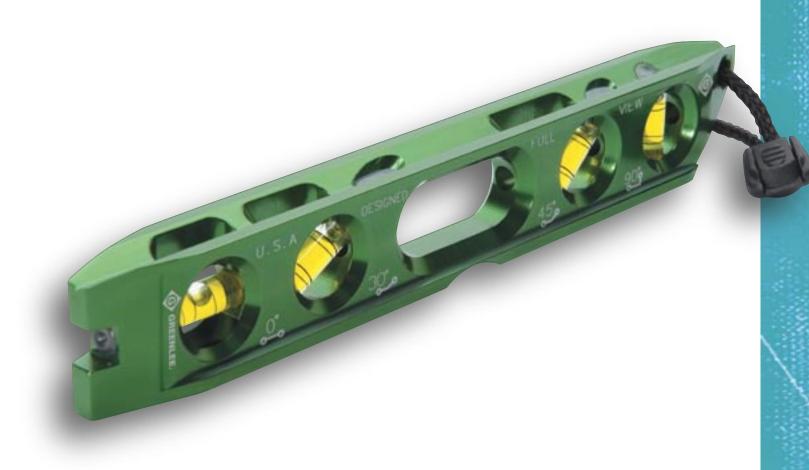

The Greenlee L107 has four rare earth magnets which allow for hands-free use on metal surfaces. The four open vial ports assure easy viewing from all angles. The V-groove on the top of the level also adds to the easy viewing of the vials. These great features make the L107 Electrician's Torpedo level a time-saving device for busy electrical workers. The Greenlee L107 is machined from aluminum alloy and anodized to aircraft standards which adds to the appeal of this level.

#### **PRODUCT FEATURES**

- Professional grade level.
- Four open vial ports for easy viewing from all sides.
- Perfect for pipe and conduit work.
- Four rare earth magnets allow for hands-free use on metal surfaces.
- Four vial design  $-0^{\circ}$ ,  $30^{\circ}$ ,  $45^{\circ}$  and  $90^{\circ}$ .
- Machined from aluminum alloy and anodized to aircraft standards.
- V-groove on top of level for easy view of vials.
- Offsets and calculations permanently laser engraved onto level.