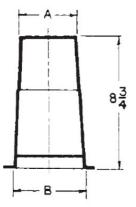

## Concrete Sleeves T&B Catalog Number:

UPC Number: Status: Description: E92CSR 03448109209 Active

|                               | Non-metallic concrete sleeve forms are the easy<br>way to form holes in concrete. |
|-------------------------------|-----------------------------------------------------------------------------------|
|                               | They install in seconds with nails, screws or staples<br>and are easily removed.  |
| General                       |                                                                                   |
| Trade Size (inches)           | 6                                                                                 |
| Material                      | Non-Metallic                                                                      |
| Dimension Information         |                                                                                   |
| B (inches)                    | 6 13/32                                                                           |
| Packaging                     |                                                                                   |
| T&B Order Multiple            | 12                                                                                |
| Package in Units              | 12                                                                                |
| T&B Sold in UOM               | Each                                                                              |
| T&B Weight Per UOM            | 0.83 lbs. Each                                                                    |
| Application Support           |                                                                                   |
| Specifications & Applications | Available on Website                                                              |
| Certifications                |                                                                                   |
| RoHS Compliance               | Yes                                                                               |