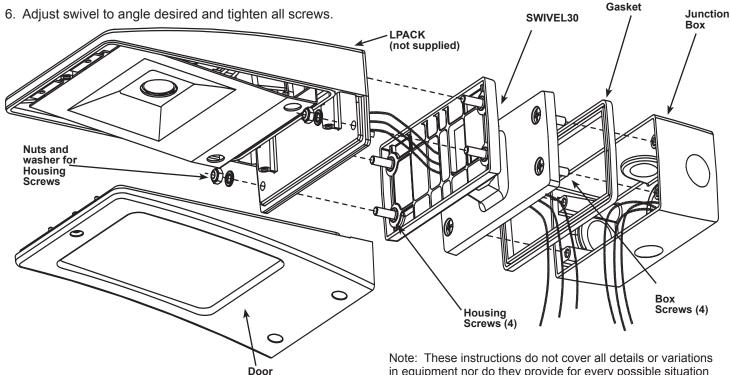

## SWIVEL30

30 Degree Swivel for WPLED10, WPLED13 & WPLED20 (Fixtures sold separately). CAUTION: Follow mounting orientation restrictions on fixture instructions.

- Remove **Door** from fixture. Remove **Junction Box** from fixture.
- 2. Feed wires from the SWIVEL30 into the fixture. Make wiring connections inside the fixture using UL approved connectors.
- 3. Mount the SWIVEL30 to the fixture with four Housing Screws. Use the provided nuts and washers for two of the four Housing Screws as shown below. Replace **Door**. Tighten all door screws and check seal of door gasket.
- 4. Mount **Junction Box** to the wall. Make supply wiring connection with UL approved connectors.
- 5. Mount fixture with SWIVEL30 to the Junction Box with the four Box Screws. Check Gasket seal all the way around the **Junction Box**. To ensure weatherproof seal, apply weatherproof silicon sealant to all unused plugs and holes.