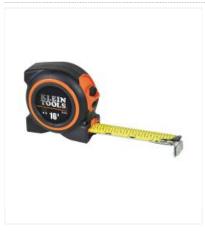

## Tape Measure- 16' (4.88 m) Magnetic

## Product Features

Rare earth magnetic end hook

First 11" (279 mm) has oversized, bold numbers.

Easy-read fractional scale.

Double-sided rule for measurement while using against wall, ceiling or conduit.

Horizontal and vertical standout for easy one person measurements.

Shock and impact resistant case.

Nylon-coated hardened steel blade resists abrasion and wear for long life.

Built-in shock absorber to protect blade tip.

True zero feature for accurate inside and outside measuring.

Durable steel belt clip for convenience.

Multi-riveted end hook with bottom blade protector reinforces the blade tip and provides maximum pull-out strength.

Weight (lbs.): .63

**Specifications** Downloads

Warnings

Blade Length: 16' (4.88 m) Hook: single