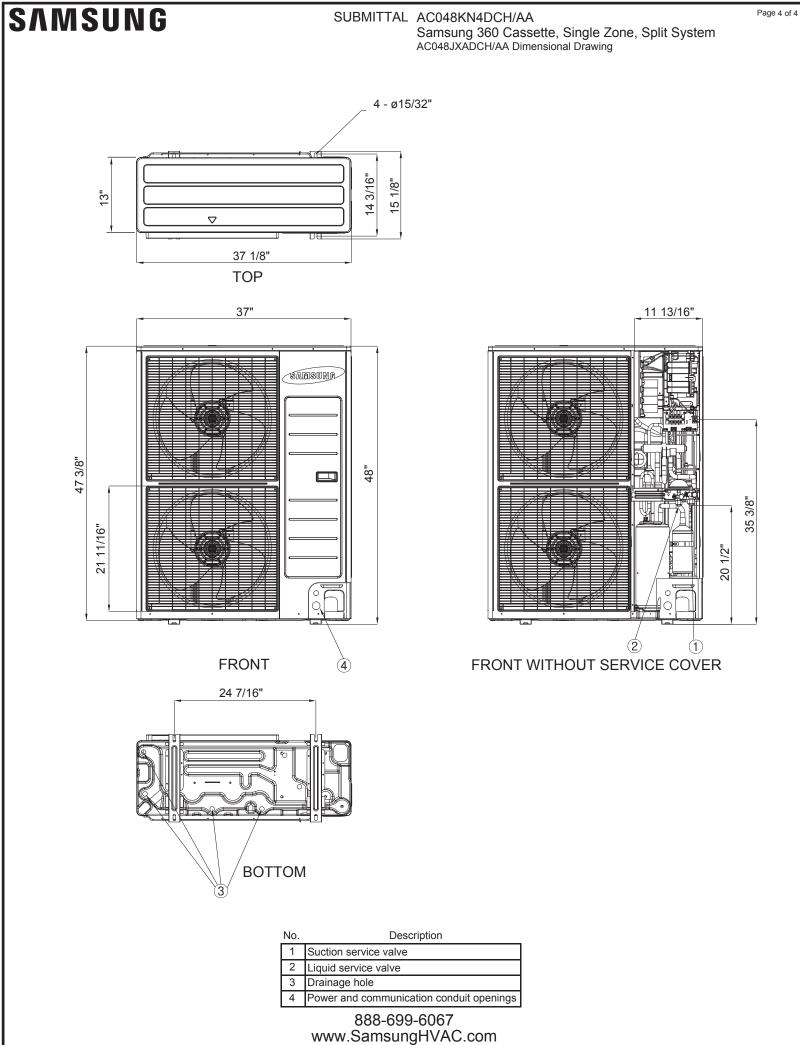

Units: mm [inches]







| No. | Description             |  |
|-----|-------------------------|--|
| 1   | Refrigerant Gas Pipe    |  |
| 2   | Refrigerant Liquid Pipe |  |
| 3   | Condensate drain        |  |
| 4   | Power and wiring entry  |  |
| 5   | Air discharge opening   |  |
| 6   | Air suction grille      |  |

| No. | Description                               |  |
|-----|-------------------------------------------|--|
| 7   | Suction rim for air direction booster fan |  |
| 8   | Decoration fascia panel                   |  |
| 9   | Drain hose                                |  |
| 10  | Fresh air knockout hole                   |  |
| 11  | Status display                            |  |
| 12  | Infrared receiver                         |  |

888-699-6067 www.SamsungHVAC.com