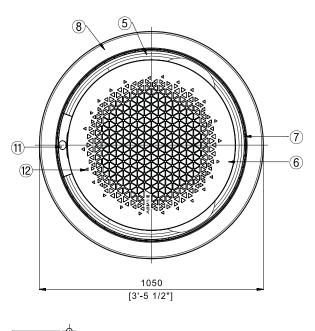

ing entry  |  |
| 5   | Air discharge opening   |  |
| 6   | Air suction grille      |  |

| No. | Description                               |  |
|-----|-------------------------------------------|--|
| 7   | Suction rim for air direction booster fan |  |
| 8   | Decoration fascia panel                   |  |
| 9   | Drain hose                                |  |
| 10  | Fresh air knockout hole                   |  |
| 11  | Status display                            |  |
| 12  | Infrared receiver                         |  |

888-699-6067 www.SamsungHVAC.com

## SAMSUNG

#### SUBMITTAL AC048KN4DCH/AA Samsung 360 Cassette, Single Zone, Split Sy

Page 3 of 4

Samsung 360 Cassette, Single Zone, Split System AC048KN4DCH/AA Dimensional Drawing With Open Type Fascia Panel

Units: mm [inches]







| No. | Description             |  |
|-----|-------------------------|--|
| 1   | Refrigerant Gas Pipe    |  |
| 2   | Refrigerant Liquid Pipe |  |
| 3   | Condensate drain        |  |
| 4   | Power and wiring entry  |  |
| 5   | Air discharge opening   |  |
| 6   | Air suction grille      |  |

| No. | Description                               |  |
|-----|-------------------------------------------|--|
| 7   | Suction rim for air direction booster fan |  |
| 8   | Decoration fascia panel                   |  |
| 9   | Drain hose                                |  |
| 10  | Fresh air knockout hole                   |  |
| 11  | Status display                            |  |
| 12  | Infrared receiver                         |  |

888-699-6067 www.SamsungHVAC.com