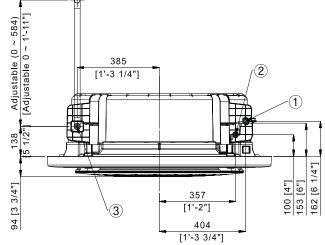

g entry  |  |
| 5   | Air discharge opening   |  |
| 6   | Air suction grille      |  |

| No. | Description                               |  |
|-----|-------------------------------------------|--|
| 7   | Suction rim for air direction booster fan |  |
| 8   | Decoration fascia panel                   |  |
| 9   | Drain hose                                |  |
| 10  | Fresh air knockout hole                   |  |
| 11  | Status display                            |  |
| 12  | Infrared receiver                         |  |

888-699-6067 www.SamsungHVAC.com

## SAMSUNG

#### SUBMITTAL AC048KN4DCH/AA Samsung 360 Cassette, Single Zone, Split Sy

Page 3 of 4

Samsung 360 Cassette, Single Zone, Split System AC048KN4DCH/AA Dimensional Drawing With Open Type Fascia Panel

Units: mm [inches]







| No. | Description             |  |
|-----|-------------------------|--|
| 1   | Refrigerant Gas Pipe    |  |
| 2   | Refrigerant Liquid Pipe |  |
| 3   | Condensate drain        |  |
| 4   | Power and wiring entry  |  |
| 5   | Air discharge opening   |  |
| 6   | Air suction grille      |  |

| No. | Description                               |  |
|-----|-------------------------------------------|--|
| 7   | Suction rim for air direction booster fan |  |
| 8   | Decoration fascia panel                   |  |
| 9   | Drain hose                                |  |
| 10  | Fresh air knockout hole                   |  |
| 11  | Status display                            |  |
| 12  | Infrared receiver                         |  |

888-699-6067 www.SamsungHVAC.com