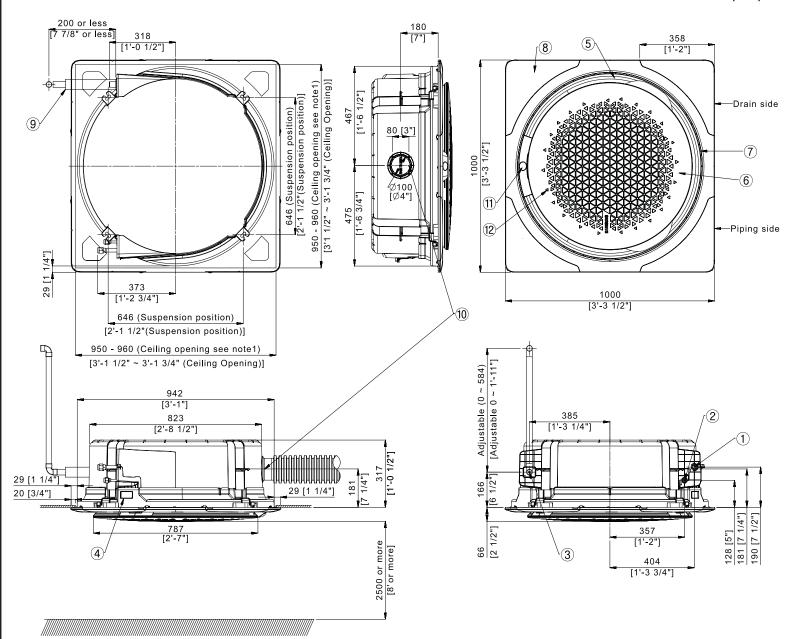

| C.com                                                                                                    | QS-CAC-022017A CVISTED US                                                                  |  |

### SAMSUNG

### SUBMITTAL AC048KN4DCH/AA

Samsung 360 Cassette, Single Zone, Split System AC048KN4DCH/AA Dimensional Drawing With Ceiling Type Fascia Panel

Units: mm [inches]

Page 2 of 4



| No. | Description             |  |
|-----|-------------------------|--|
| 1   | Refrigerant Gas Pipe    |  |
| 2   | Refrigerant Liquid Pipe |  |
| 3   | Condensate drain        |  |
| 4   | Power and wiring entry  |  |
| 5   | Air discharge opening   |  |
| 6   | Air suction grille      |  |

| No. | Description                               |  |
|-----|-------------------------------------------|--|
| 7   | Suction rim for air direction booster fan |  |
| 8   | Decoration fascia panel                   |  |
| 9   | Drain hose                                |  |
| 10  | Fresh air knockout hole                   |  |
| 11  | Status display                            |  |
| 12  | Infrared receiver                         |  |

888-699-6067 www.SamsungHVAC.com

## SAMSUNG

#### SUBMITTAL