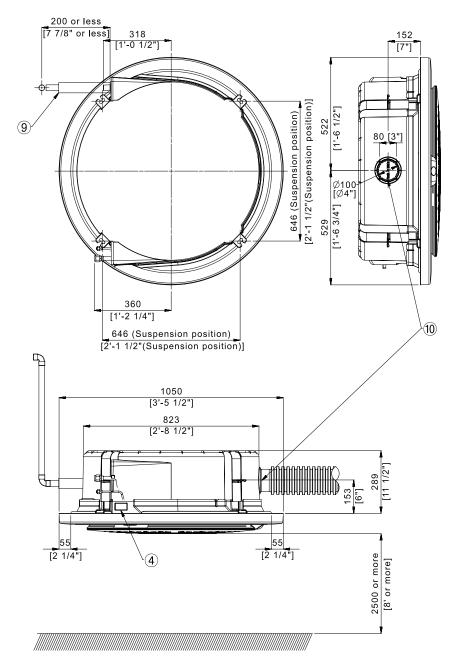

iring entry  |  |
| 5   | Air discharge opening   |  |
| 6   | Air suction grille      |  |

| No. | Description                               |  |
|-----|-------------------------------------------|--|
| 7   | Suction rim for air direction booster fan |  |
| 8   | Decoration fascia panel                   |  |
| 9   | Drain hose                                |  |
| 10  | Fresh air knockout hole                   |  |
| 11  | Status display                            |  |
| 12  | Infrared receiver                         |  |

888-699-6067 www.SamsungHVAC.com

## SAMSUNG

#### SUBMITTAL AC048KN4DCH/AA Samsung 360 Cassette, Single Zone, Split Sy

Page 3 of 4

Samsung 360 Cassette, Single Zone, Split System AC048KN4DCH/AA Dimensional Drawing With Open Type Fascia Panel

Units: mm [inches]







| No. | Description             |  |
|-----|-------------------------|--|
| 1   | Refrigerant Gas Pipe    |  |
| 2   | Refrigerant Liquid Pipe |  |
| 3   | Condensate drain        |  |
| 4   | Power and wiring entry  |  |
| 5   | Air discharge opening   |  |
| 6   | Air suction grille      |  |

| No. | Description                               |  |
|-----|-------------------------------------------|--|
| 7   | Suction rim for air direction booster fan |  |
| 8   | Decoration fascia panel                   |  |
| 9   | Drain hose                                |  |
| 10  | Fresh air knockout hole                   |  |
| 11  | Status display                            |  |
| 12  | Infrared receiver                         |  |

888-699-6067 www.SamsungHVAC.com