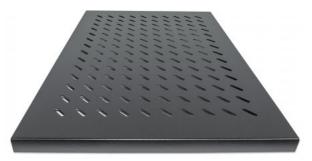

## 19" Fixed Shelf

1U, 700 mm Depth, Black

Part No.: 712545

The Intellinet 19? shelves are the ideal accessory for your server and network installations. Choose from four versions, suitable for every need: fixed, cantilever, heavy-duty (up to 100 kg) or sliding. Beyond that, you have flexibility with depths that range from 150 mm to 900 mm and a choice of black (RAL9005) or gray (RAL7035).

## Features:

- Maximum static load of 50 kg
- Antistatic powder coating
- 1 mm steel thickness
- Three-Year Warranty

## **Specifications:**

Color: Black RAL9005

• Dimensions: 1U (H) x 483 mm (W) x 700 mm (D)

• Weight: 2,44 kg