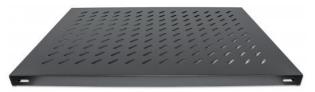

## 19" Fixed Shelf

1U, 700 mm Depth, Black

Part No.: 712545

The Intellinet 19? shelves are the ideal accessory for your server and network installations. Choose from four versions, suitable for every need: fixed, cantilever, heavy-duty (up to 100 kg) or sliding. Beyond that, you have flexibility with depths that range from 150 mm to 900 mm and a choice of black (RAL9005) or gray (RAL7035).

## Features:

- Maximum static load of 50 kg
- Antistatic powder coating
- 1 mm steel thickness
- Three-Year Warranty

## **Specifications:**

Color: Black RAL9005

• Dimensions: 1U (H) x 483 mm (W) x 700 mm (D)

• Weight: 2,44 kg