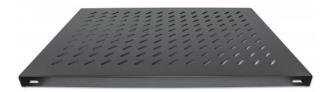

## 19" Fixed Shelf

1U, 700 mm Depth, Black

Part No.: 712545

The Intellinet 19? shelves are the ideal accessory for your server and network installations. Choose from four versions, suitable for every need: fixed, cantilever, heavy-duty (up to 100 kg) or sliding. Beyond that, you have flexibility with depths that range from 150 mm to 900 mm and a choice of black (RAL9005) or gray (RAL7035).

## Features:

- Maximum static load of 50 kg
- Antistatic powder coating
- 1 mm steel thickness
- Three-Year Warranty

## **Specifications:**

Color: Black RAL9005

• Dimensions: 1U (H) x 483 mm (W) x 700 mm (D)

• Weight: 2,44 kg