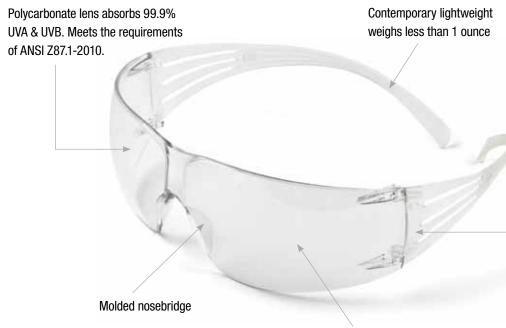

# NEW 3M<sup>™</sup> SecureFit<sup>™</sup> Protective Eyewear, 400 Series takes comfort to the next level

The experience of putting on 3M<sup>™</sup> SecureFit<sup>™</sup> Protective Eyewear is game-changing. Now, the NEW 3M<sup>™</sup> SecureFit<sup>™</sup> Protective Eyewear, 400 Series enhances comfort and security of fit with soft adjustable nose pads and dual injected temples.

# 3M<sup>™</sup> SecureFit<sup>™</sup> Protective Eyewear, 200 Series

As soon as you put on these lightweight glasses you'll feel the difference as the temples automatically self-adjust to provide a secure, comfortable fit each time.

Features proprietary self-adjusting 3M<sup>™</sup> Pressure Diffusion Temple Technology

Available in anti-fog or anti-scratch lens coatings