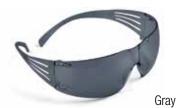

# The 400 Series features 3M™ Pressure Diffusion Temple Technology, soft adjustable nose pads & dual-injected temples

| PRODUCT NO. | 3M ID NO.      | PRODUCT DESCRIPTION                                                    | UPC NO.           |
|-------------|----------------|------------------------------------------------------------------------|-------------------|
| SF401AF-EA  | 70-0716-5098-3 | 3M™ SecureFit™ Protective Eyewear, Clear Anti-Fog Lens, 20ea/cs        | 100-78371-66214-1 |
| SF402AF-EA  | 70-0716-5099-1 | 3M™ SecureFit™ Protective Eyewear, Gray Anti-Fog Lens, 20ea/cs         | 100-78371-66215-8 |
| SF410AS-EA  | 70-0716-5204-7 | 3M™ SecureFit™ Protective Eyewear, Indoor/Outdoor Mirror lens, 20ea/cs | 100-78371-66216-5 |

# The 200 Series features 3M™ Pressure Diffusion Temple Technology

| PRODUCT NO. | 3M ID NO.      | PRODUCT DESCRIPTION                                                 | UPC NO.           |
|-------------|----------------|---------------------------------------------------------------------|-------------------|
| SF201AF     | 70-0716-5001-7 | 3M™ SecureFit™ Protective Eyewear, Clear Anti-Fog Lens, 20ea/cs     | 000-78371-65717-8 |
| SF202AF     | 70-0716-5002-5 | 3M™ SecureFit™ Protective Eyewear, Gray Anti-Fog Lens, 20ea/cs      | 000-78371-65718-5 |
| SF203AF     | 70-0716-4767-4 | 3M™ SecureFit™ Protective Eyewear, Amber Anti-Fog Lens, 20ea/cs     | 100-78371-65719-9 |
| SF201AS     | 70-0716-4768-2 | 3M™ SecureFit™ Protective Eyewear, Clear Anti-Scratch, 20ea/cs      | 100-78371-65720-5 |
| SF202AS     | 70-0716-4769-0 | 3M™ SecureFit™ Protective Eyewear, Gray Anti-Scratch Lens, 20ea/cs  | 100-78371-65721-2 |
| SF203AS     | 70-0716-4770-8 | 3M™ SecureFit™ Protective Eyewear, Amber Anti-Scratch Lens, 20ea/cs | 100-78371-65722-9 |