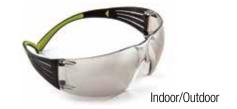

# The 400 Series features 3M™ Pressure Diffusion Temple Technology, soft adjustable nose pads & dual-injected temples

| PRODUCT NO. | 3M ID NO.      | PRODUCT DESCRIPTION                                                    | UPC NO.           |
|-------------|----------------|------------------------------------------------------------------------|-------------------|
| SF401AF-EA  | 70-0716-5098-3 | 3M™ SecureFit™ Protective Eyewear, Clear Anti-Fog Lens, 20ea/cs        | 100-78371-66214-1 |
| SF402AF-EA  | 70-0716-5099-1 | 3M™ SecureFit™ Protective Eyewear, Gray Anti-Fog Lens, 20ea/cs         | 100-78371-66215-8 |
| SF410AS-EA  | 70-0716-5204-7 | 3M™ SecureFit™ Protective Eyewear, Indoor/Outdoor Mirror lens, 20ea/cs | 100-78371-66216-5 |