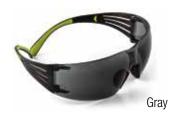

# The 400 Series features 3M™ Pressure Diffusion Temple Technology, soft adjustable nose pads & dual-injected temples

| PRODUCT NO. | 3M ID NO.      | PRODUCT DESCRIPTION                                                    | UPC NO.           |
|-------------|----------------|------------------------------------------------------------------------|-------------------|
| SF401AF-EA  | 70-0716-5098-3 | 3M™ SecureFit™ Protective Eyewear, Clear Anti-Fog Lens, 20ea/cs        | 100-78371-66214-1 |
| SF402AF-EA  | 70-0716-5099-1 | 3M™ SecureFit™ Protective Eyewear, Gray Anti-Fog Lens, 20ea/cs         | 100-78371-66215-8 |
| SF410AS-EA  | 70-0716-5204-7 | 3M™ SecureFit™ Protective Eyewear, Indoor/Outdoor Mirror lens, 20ea/cs | 100-78371-66216-5 |