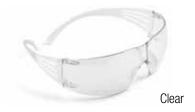

# The 400 Series features 3M™ Pressure Diffusion Temple Technology, soft adjustable nose pads & dual-injected temples

| PRODUCT NO. | 3M ID NO.      | PRODUCT DESCRIPTION                                                    | UPC NO.           |
|-------------|----------------|------------------------------------------------------------------------|-------------------|
| SF401AF-EA  | 70-0716-5098-3 | 3M™ SecureFit™ Protective Eyewear, Clear Anti-Fog Lens, 20ea/cs        | 100-78371-66214-1 |
| SF402AF-EA  | 70-0716-5099-1 | 3M™ SecureFit™ Protective Eyewear, Gray Anti-Fog Lens, 20ea/cs         | 100-78371-66215-8 |
| SF410AS-EA  | 70-0716-5204-7 | 3M™ SecureFit™ Protective Eyewear, Indoor/Outdoor Mirror lens, 20ea/cs | 100-78371-66216-5 |