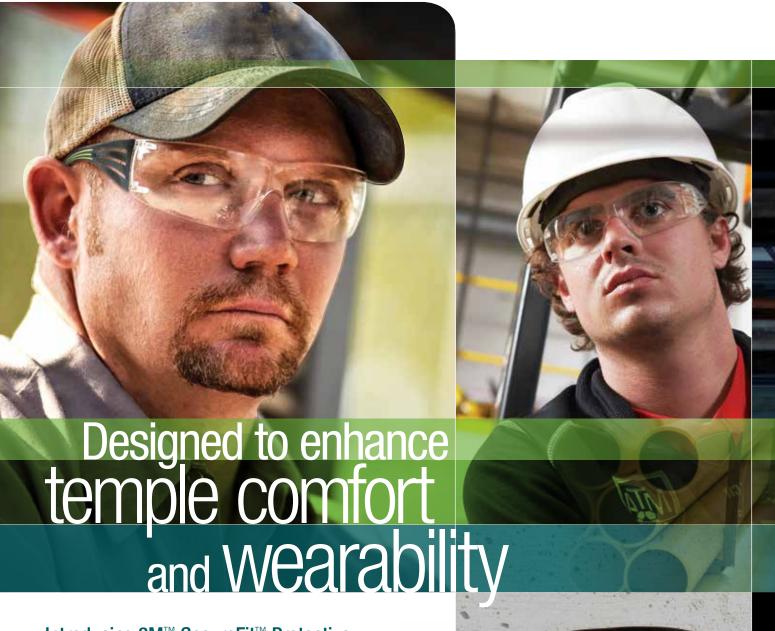

# Introducing 3M<sup>™</sup> SecureFit<sup>™</sup> Protective Eyewear, 400 Series – Adds New Features!

The original  $3M^{\text{\tiny TM}}$  SecureFit<sup>TM</sup> Protective Eyewear, 200 Series featured the proprietary self-adjusting  $3M^{\text{\tiny TM}}$  Pressure Diffusion Temple Technology — a scientific advancement that helps diffuse pressure over the ear, enhancing frame temple comfort while not compromising the security of fit. But the innovation doesn't stop there — Introducing  $3M^{\text{\tiny TM}}$  SecureFit<sup>TM</sup> Protective Eyewear, 400 Series.

# NEW 3M<sup>™</sup> SecureFit<sup>™</sup> Protective Eyewear, 400 Series takes comfort to the next level

The experience of putting on 3M<sup>™</sup> SecureFit<sup>™</sup> Protective Eyewear is game-changing. Now, the NEW 3M<sup>™</sup> SecureFit<sup>™</sup> Protective Eyewear, 400 Series enhances comfort and security of fit with soft adjustable nose pads and dual injected temples.