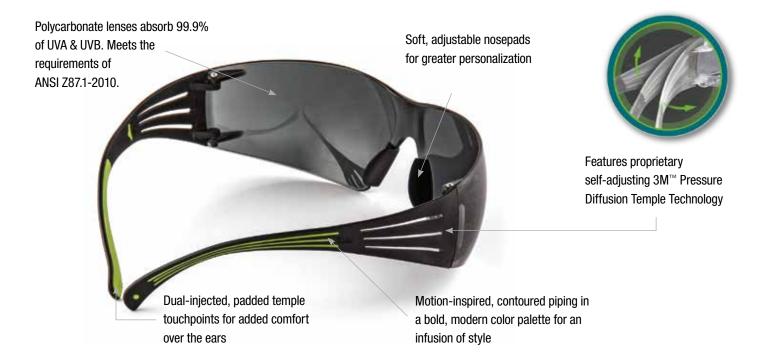

# The 400 Series features 3M™ Pressure Diffusion Temple Technology, soft adjustable nose pads & dual-injected temples

| PRODUCT NO. | 3M ID NO.      | PRODUCT DESCRIPTION                                                    | UPC NO.           |
|-------------|----------------|------------------------------------------------------------------------|-------------------|
| SF401AF-EA  | 70-0716-5098-3 | 3M™ SecureFit™ Protective Eyewear, Clear Anti-Fog Lens, 20ea/cs        | 100-78371-66214-1 |
| SF402AF-EA  | 70-0716-5099-1 | 3M™ SecureFit™ Protective Eyewear, Gray Anti-Fog Lens, 20ea/cs         | 100-78371-66215-8 |
| SF410AS-EA  | 70-0716-5204-7 | 3M™ SecureFit™ Protective Eyewear, Indoor/Outdoor Mirror lens, 20ea/cs | 100-78371-66216-5 |

Features proprietary self-adjusting 3M<sup>™</sup> Pressure Diffusion Temple Technology

Available in anti-fog or anti-scratch lens coatings