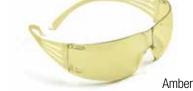

# The 200 Series features 3M™ Pressure Diffusion Temple Technology

| PRODUCT NO. | 3M ID NO.      | PRODUCT DESCRIPTION                                                 | UPC NO.           |
|-------------|----------------|---------------------------------------------------------------------|-------------------|
| SF201AF     | 70-0716-5001-7 | 3M™ SecureFit™ Protective Eyewear, Clear Anti-Fog Lens, 20ea/cs     | 000-78371-65717-8 |
| SF202AF     | 70-0716-5002-5 | 3M™ SecureFit™ Protective Eyewear, Gray Anti-Fog Lens, 20ea/cs      | 000-78371-65718-5 |
| SF203AF     | 70-0716-4767-4 | 3M™ SecureFit™ Protective Eyewear, Amber Anti-Fog Lens, 20ea/cs     | 100-78371-65719-9 |
| SF201AS     | 70-0716-4768-2 | 3M™ SecureFit™ Protective Eyewear, Clear Anti-Scratch, 20ea/cs      | 100-78371-65720-5 |
| SF202AS     | 70-0716-4769-0 | 3M™ SecureFit™ Protective Eyewear, Gray Anti-Scratch Lens, 20ea/cs  | 100-78371-65721-2 |
| SF203AS     | 70-0716-4770-8 | 3M™ SecureFit™ Protective Eyewear, Amber Anti-Scratch Lens, 20ea/cs | 100-78371-65722-9 |