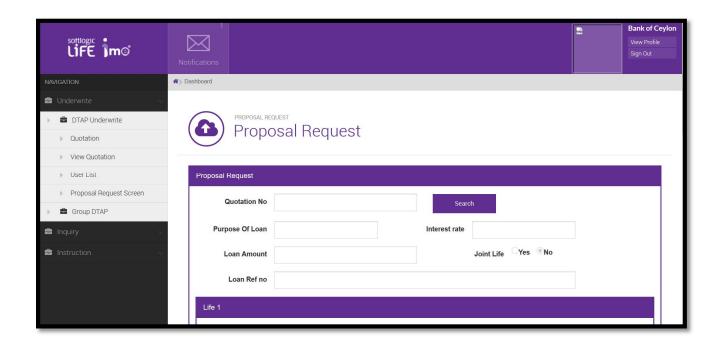

## Step 02 - Issuing cover confirmation

• If the client agrees to the DTAP quotation premium amount, go to "Proposal Request screen" by clicking "DTAP underwrite" under "Underwrite".

• Feed the quotation number to the Proposal Request screen and click the search button to ex-tract all the relevant information from quotation to proposal request screen

• If you need to change the information, do the change and click update button

• Click "Print Updated Proposal" to get the auto filled Proposal form in PDF format.

• Take a print out of the Proposal form and fill the rest of the details with the help of customer