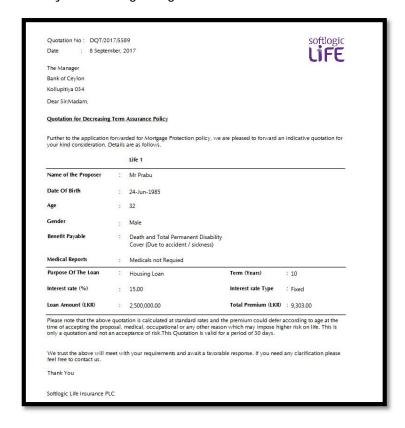

## Step 01 - Getting a quotation

Log in to the system using below credentials to get the DTAP quotation;

• Link: http://ime.softlogiclife.lk/ or http://220.247.203.34/ime

Username: DTAP.BOCPassword: DTAP@1234

(Please select "Bank" in the 3rd field)

1. Log in Page



2. Home Page



3. Click 'Underwrite' then 'DTAP Underwrite' then 'Quotation' from the drop down list



4. Calculate the premium by filling "DTAP - Quotation"



## Please note,

- Always type the full name of the customer
- Fill the customer's date of birth as the mentioned format
- Please always roundup the term to the next whole figure
- Please select the correct gender since the premium is varying
- Please select the correct loan type

Once you click on save icon, you will be getting the Quotation form as follows,



## Step 02 - Issuing cover confirmation

• If the client agrees to the DTAP quotation premium amount, go to "Proposal Request screen" by clicking "DTAP underwrite" under "Underwrite".



• Feed the quotation number to the Proposal Request screen and click the search button to ex-tract all the relevant information from quotation to proposal request screen



• If you need to change the information, do the change and click update button



• Click "Print Updated Proposal" to get the auto filled Proposal form in PDF format.



• Take a print out of the Proposal form and fill the rest of the details with the help of customer



• Upload the Proposal form and the NIC copy of the client to the system (If Joint account fill two separate proposal forms and upload the forms with the respective NI