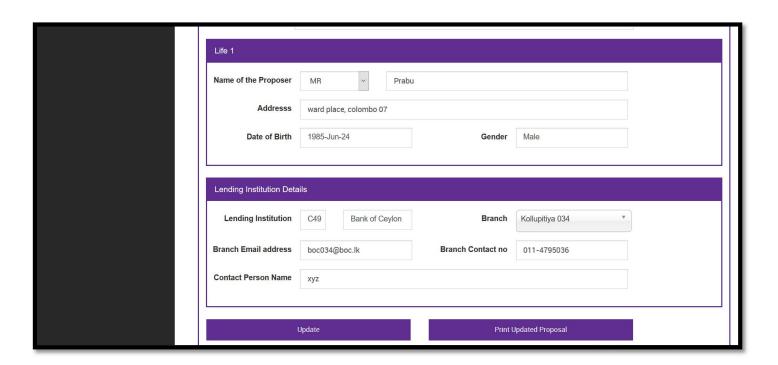

## Step 02 - Issuing cover confirmation

• If the client agrees to the DTAP quotation premium amount, go to "Proposal Request screen" by clicking "DTAP underwrite" under "Underwrite".

• Feed the quotation number to the Proposal Request screen and click the search button to ex-tract all the relevant information from quotation to proposal request screen

• If you need to change the information, do the change and click update button

• Click "Print Updated Proposal" to get the auto filled Proposal form in PDF format.

• Take a print out of the Proposal form and fill the rest of the details with the help of customer