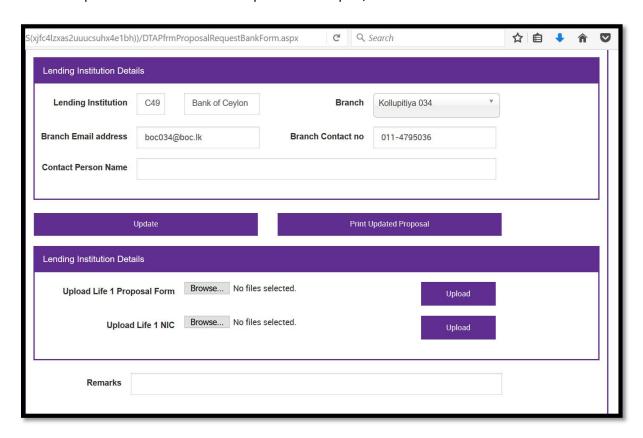

• Upload the Proposal form and the NIC copy of the client to the system (If Joint account fill two separate proposal forms and upload the forms with the respective NIC copies)

Cover confirmation will be released by Softlogic life within one hour if all the documents are in order and the loan within the following non-medical limits.