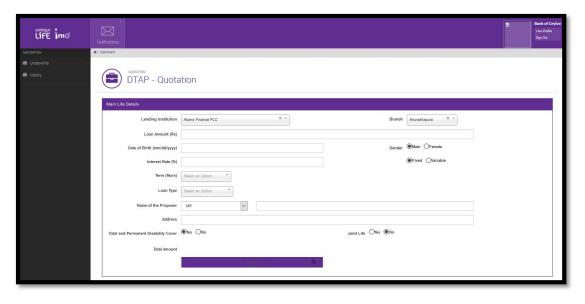

## Step 01 - Getting a quotation

Log in to the system using below credentials to get the DTAP quotation;

• Link: http://ime.softlogiclife.lk/ or http://220.247.203.34/ime

Username: DTAP.BOCPassword: DTAP@1234

(Please select "Bank" in the 3rd field)

1. Log in Page

2. Home Page

3. Click 'Underwrite' then 'DTAP Underwrite' then 'Quotation' from the drop down list

4. Calculate the premium by filling "DTAP - Quotation"

## Please note,

- Always type the full name of the customer
- Fill the customer's date of birth as the mentioned format
- Please always roundup the term to the next whole figure
- Please select the correct gender since the premium is varying
- Please select the correct loan type