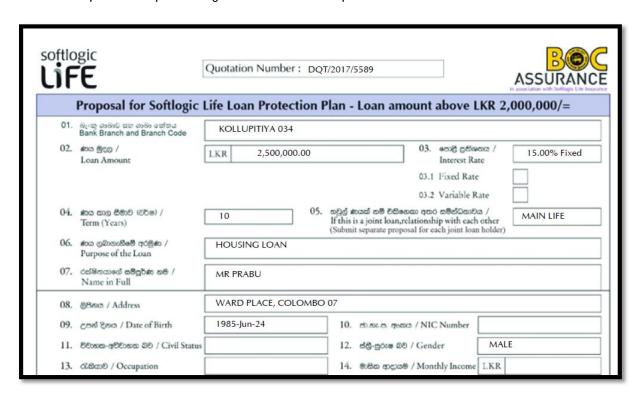

• If you need to change the information, do the change and click update button

• Click "Print Updated Proposal" to get the auto filled Proposal form in PDF format.

• Take a print out of the Proposal form and fill the rest of the details with the help of customer