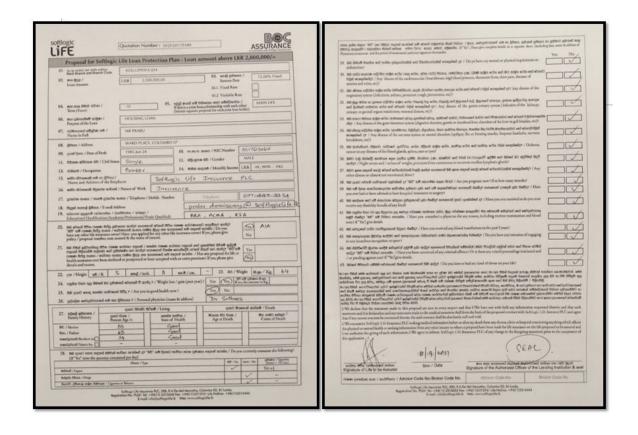

• If you need to change the information, do the change and click update button

• Click "Print Updated Proposal" to get the auto filled Proposal form in PDF format.

• Take a print out of the Proposal form and fill the rest of the details with the help of customer