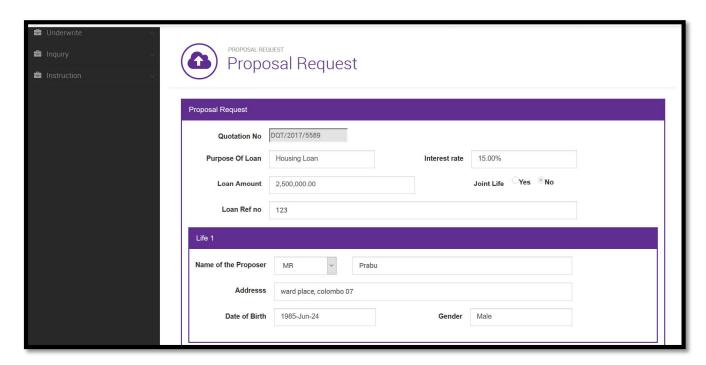

## Step 02 - Issuing cover confirmation

• If the client agrees to the DTAP quotation premium amount, go to "Proposal Request screen" by clicking "DTAP underwrite" under "Underwrite".

• Feed the quotation number to the Proposal Request screen and click the search button to ex-tract all the relevant information from quotation to proposal request screen

• If you need to change the information, do the change and click update button

• Click "Print Updated Proposal" to get the auto filled Proposal form in PDF format.

• Take a print out of the Proposal form and fill the rest of the details with the help of customer