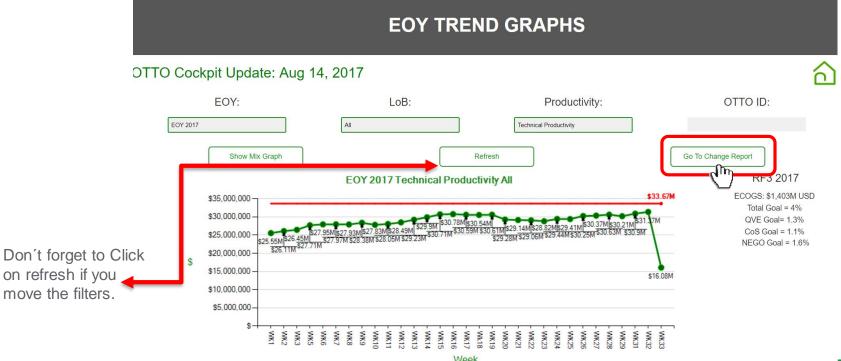

#### **EOY TREND GRAPHS**

OTTO Cockpit Update: Aug 14, 2017

EOY: Productivity: LoB: EOY 2017 Technical Productivity Show Mix Graph Go To Change Report Refresh **EOY 2017 Technical Productivity All** \$35,000,000 \$30,000,000 \$25,000,000 \$20,000,000 \$15,000,000 \$16.08M \$10,000,000 \$5,000,000-

Don't forget to Click on refresh if you move the filters.

RF3 2017

ECOGS: \$1,403M USD

Total Goal = 4%

QVE Goal= 1.3% CoS Goal = 1.1%

NEGO Goal = 1.6%

To see the changes on the trends you can use the "Go To Change Report" button for more detailed information.