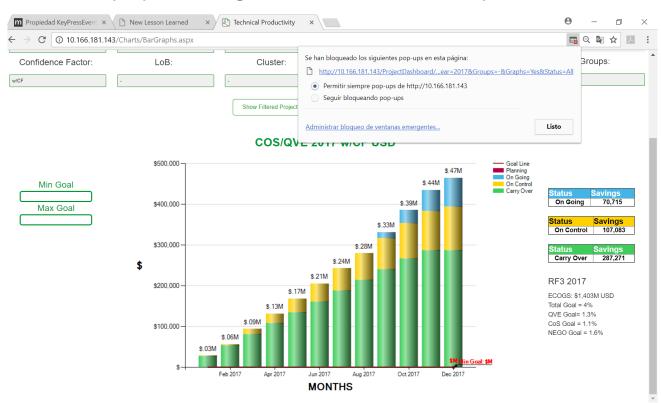

#### **GRAPHS**

**EOY Trend Graphs** 

Inside the Bar Graphs, you can use or combine different filters to generate the information needed ex. Year, Confidence Factor, Lever, LoB, Commodity, Cluster, etc.

Now that you generate the graph you need, you can see the detail projects that are included on the numbers represented by the graph, by clicking on "Show Filtered Projects".

GRAPHS

The "Show Filtered Projects" button will take you to the project dashboard, showing the specific projects that represent the numbers on the graph you were looking at.

Also you have the ability to set a Goal Line to the graph in case it is not defined.

# Min Goal Max Goal

#### COS/QVE 2017 w/CF USD

| tatus             | Savings    |
|-------------------|------------|
| Planning          | 518,288    |
| tatus             | Savings    |
| On Going          | 4 0 40 407 |
| On Going          | 1,343,487  |
|                   |            |
|                   | Savings    |
| Status On Control |            |
| Status            | Savings    |

RF3 2017