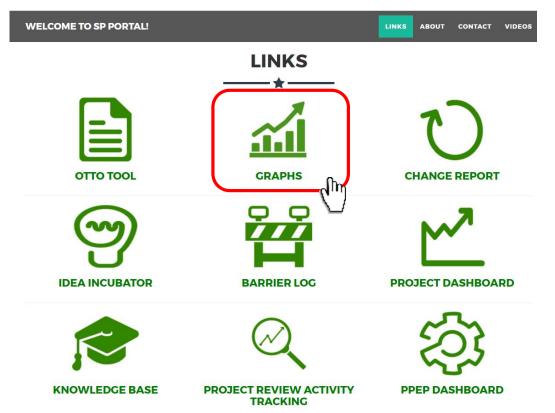

#### Go to the Links Section and click GRAPHS image

Select the type of graphs you want to generate

#### **GRAPHS**

**Bar Graphs** 

Select the type of graphs you want to generate