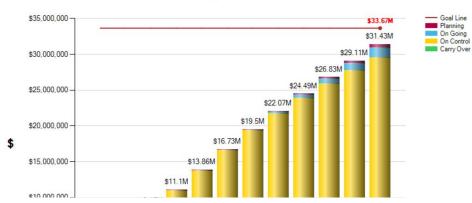

#### **EOY TREND GRAPHS**

OTTO Cockpit Update: Aug 14, 2017

EOY: Productivity: LoB: EOY 2017 Technical Productivity Show Mix Graph Go To Change Report Refresh **EOY 2017 Technical Productivity All** \$35,000,000 \$30,000,000 \$25,000,000 \$20,000,000 \$15,000,000 \$16.08M \$10,000,000 \$5,000,000-

Don't forget to Click on refresh if you move the filters.

RF3 2017

ECOGS: \$1,403M USD

Total Goal = 4%

QVE Goal= 1.3% CoS Goal = 1.1%

NEGO Goal = 1.6%

To see the changes on the trends you can use the "Go To Change Report" button for more detailed information.