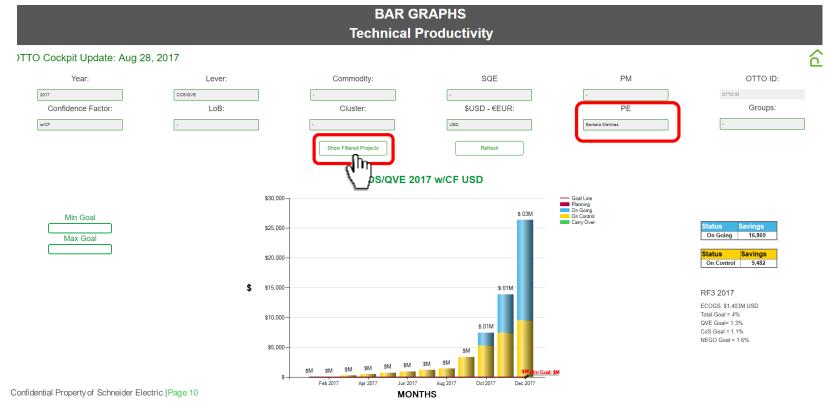

Don't forget to Click on refresh if you move the filters.

RF3 2017

ECOGS: \$1,403M USD

Total Goal = 4%

QVE Goal= 1.3% CoS Goal = 1.1%

NEGO Goal = 1.6%

To see the changes on the trends you can use the "Go To Change Report" button for more detailed information.

Now that you generate the graph you need, you can see the detail projects that are included on the numbers represented by the graph, by clicking on "Show Filtered Projects".

GRAPHS

The "Show Filtered Projects" button will take you to the project dashboard, showing the specific projects that represent the numbers on the graph you were looking at.

Also you have the ability to set a Goal Line to the graph in case it is not defined.

# Min Goal Max Goal

#### COS/QVE 2017 w/CF USD

| tatus             | Savings    |
|-------------------|------------|
| Planning          | 518,288    |
| tatus             | Savings    |
| On Going          | 4 0 40 407 |
| On Going          | 1,343,487  |
|                   |            |
|                   | Savings    |
| Status On Control |            |
| Status            | Savings    |