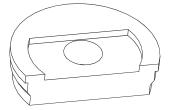

washer cabinet.

Left side Cabinet

Right Side Cabinet

Front Panel ©2005 Maytag Services

A Styrofoam shipping tub block 22004398 is being used in there place.

This change allows more travel (approximately 5/8 inch) for the washer suspension to operate inside the cabinet. This change also reduces the amount of tub hits reported in the field. During certain out of balance load conditions, the washer can experience excessive vibration when the Outer Tub hits the Styrofoam pads.

On any above washer model built between Oct 2003 and June 2005 that is displaying excessive vibration, raise the washer top and remove the three Styrofoam pads pictured above. By removing the three pads some off balance loads, will self correct and spin up to proper speed while reducing tub hits.