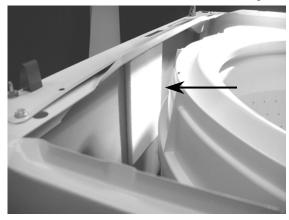

washer cabinet.

Left side Cabinet

Right Side Cabinet

Front Panel ©2005 Maytag Services

A Styrofoam shipping tub block 22004398 is being used in there place.

This change allows more travel (approximately 5/8 inch) for the washer suspension to operate inside the cabinet. This change also reduces the amount of tub hits reported in the field. During certain out of balance load conditions, the washer can experience excessive vibration when the Outer Tub hits the Styrofoam pads.

On any above washer model built between Oct 2003 and June 2005 that is displaying excessive vibration, raise the washer top and remove the three Styrofoam pads pictured above. By removing the three pads some off balance loads, will self correct and spin up to proper speed while reducing tub hits.