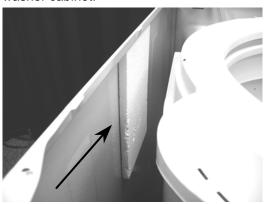

washer cabinet.

Left side Cabinet

Right Side Cabinet

Front Panel ©2005 Maytag Services

A Styrofoam shipping tub block 22004398 is being used in there place.

This change allows more travel (approximately 5/8 inch) for the washer suspension to operate inside the cabinet. This change also reduces the amount of tub hits reported in the field. During certain out of balance load conditions, the washer can experience excessive vibration when the Outer Tub hits the Styrofoam pads.

On any above washer model built between Oct 2003 and June 2005 that is displaying excessive vibration, raise the washer top and remove the three Styrofoam pads pictured above. By removing the three pads some off balance loads, will self correct and spin up to proper speed while reducing tub hits.