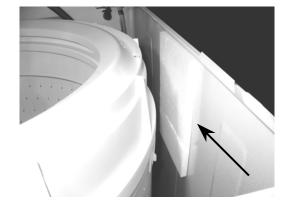

washer cabinet.

Left side Cabinet

Right Side Cabinet

Front Panel ©2005 Maytag Services

A Styrofoam shipping tub block 22004398 is being used in there place.

This change allows more travel (approximately 5/8 inch) for the washer suspension to operate inside the cabinet. This change also reduces the amount of tub hits reported in the field. During certain out of balance load conditions, the washer can experience excessive vibration when the Outer Tub hits the Styrofoam pads.

On any above washer model built between Oct 2003 and June 2005 that is displaying excessive vibration, raise the washer top and remove the three Styrofoam pads pictured above. By removing the three pads some off balance loads, will self correct and spin up to proper speed while reducing tub hits.