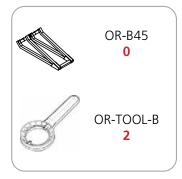

# **Orbus Saturn Truss Kit**

DISPLAYS2GO

**OESAKIT** 

- Kit includes:

- 16 x 6-way junction boxes
  4 x 24" straight truss lengths
  16 x 36" straight truss lengths
  12 x 46" straight truss lengths
  1 x full set of quicklock connectors
- 2 x adjustable tabletops
  5 x 50 watt spotlights
  2 x OCF molded cases

Fits in a 10' x 20' space

Refer to related graphic template for specific information on sizes and bleeds.





We are continually improving and modifying our product range and reserve the right to vary the specifications without prior notice. All dimensions and weights quoted are approximate and we accept no responsibility for variance. E&OE. See Graphic Templates for graphic bleed specifications.

#### **SATURN PIECE COUNT:**































## SATURN TABLETOP ACCESSORY PIECE COUNT:



















## SATURN CASE COUNT:















# SATURN GRAPHIC SPECS: DYE SUBLIMATION



#### Acceptable File formats:

Illustrator CS6 or below Photoshop CS6 or below

Art time will be charged if files need to be fixed or altered to meet guildlines. When sending files please be sure to include all support art (fonts, linked images, etc.)

### **Font Specifications:**

Fonts must be converted to outlines.

#### Bleeds:

All orbital truss graphics require specifics bleeds. The sizes listed above represent the finished graphic size. Please keep all logos, type and critical information at least 1" in from each edge of the finished graphic.

**Dye Sublimation:** 2" bleed around the perimeter.

#### Color:

All files are pr