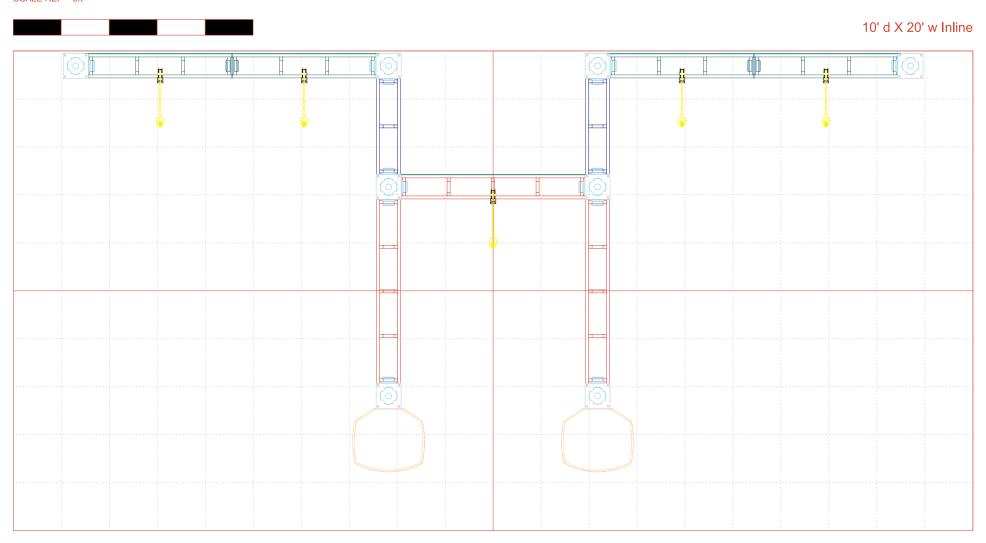

## SATURN FLOOR PLAN:

### SCALE REF = 5ft

Fits in a 10' x 20' space

Refer to related graphic template for specific information on sizes and bleeds.

We are continually improving and modifying our product range and reserve the right to vary the specifications without prior notice. All dimensions and weights quoted are approximate and we accept no responsibility for variance. E&OE. See Graphic Templates for graphic bleed specifications.