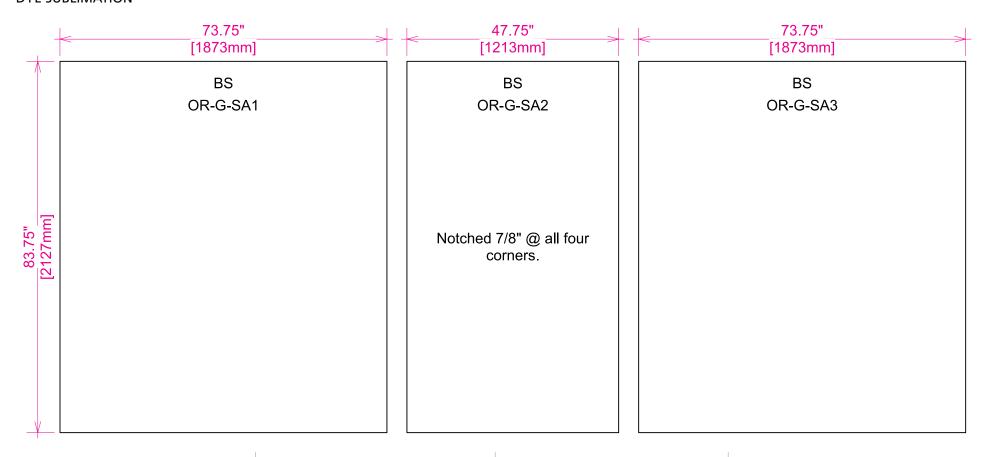

# SATURN GRAPHIC SPECS: DYE SUBLIMATION

#### Bleeds:

All orbital truss graphics require specifics bleeds. The sizes listed above represent the finished graphic size. Please keep all logos, type and critical information at least 1" in from each edge of the finished graphic.

**Dye Sublimation:** 2" bleed around the perimeter.

#### Finishing Details:

When graphics are notched, a 7/8" square is cut in the appropriate location.

FS: Graphics mounted to front of truss system

BS: Graphics mounted to back of truss system

Dye Sublimation graphics are attached to truss with velcro.