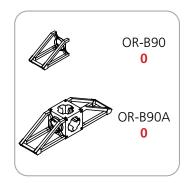

# **Orbus Saturn Truss Kit**

DISPLAYS2GO

**OESAKIT** 

- Kit includes:

- 16 x 6-way junction boxes
  4 x 24" straight truss lengths
  16 x 36" straight truss lengths
  12 x 46" straight truss lengths
  1 x full set of quicklock connectors
- 2 x adjustable tabletops
  5 x 50 watt spotlights
  2 x OCF molded cases

Fits in a 10' x 20' space

Refer to related graphic template for specific information on sizes and bleeds.





We are continually improving and modifying our product range and reserve the right to vary the specifications without prior notice. All dimensions and weights quoted are approximate and we accept no responsibility for variance. E&OE. See Graphic Templates for graphic bleed specifications.

#### **SATURN PIECE COUNT:**































## SATURN TABLETOP ACCESSORY PIECE COUNT:



















## SATURN CASE COUNT:















# SATURN GRAPHIC SPECS: DYE SUBLIMATION



#### Acceptable File formats:

Illustrator CS6 or below Photoshop CS6 or below

Art time will be charged if files need to be fixed or altered to meet guildlines. When sending files please be sure to include all support art (fonts, linked images, etc.)

### **Font Specifications:**

Fonts must be converted to outlines.

#### Bleeds:

All orbital truss graphics require specifics bleeds. The sizes listed above represent the finished graphic size. Please keep all logos, type and critical information at least 1" in from each edge of the finished graphic.

**Dye Sublimation:** 2" bleed around the perimeter.

#### Color:

All files are