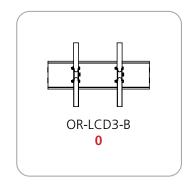

# **Orbus Saturn Truss Kit**

DISPLAYS2GO

**OESAKIT** 

- Kit includes:

- 16 x 6-way junction boxes
  4 x 24" straight truss lengths
  16 x 36" straight truss lengths
  12 x 46" straight truss lengths
  1 x full set of quicklock connectors
- 2 x adjustable tabletops
  5 x 50 watt spotlights
  2 x OCF molded cases

Fits in a 10' x 20' space

Refer to related graphic template for specific information on sizes and bleeds.





We are continually improving and modifying our product range and reserve the right to vary the specifications without prior notice. All dimensions and weights quoted are approximate and we accept no responsibility for variance. E&OE. See Graphic Templates for graphic bleed specifications.

#### **SATURN PIECE COUNT:**































## SATURN TABLETOP ACCESSORY PIECE COUNT:



















## SATURN CASE COUNT:















# SATURN GRAPHIC SPECS: DYE SUBLIMATION



#### Acceptable File formats:

Illustrator CS6 or below Photoshop CS6 or below

Art time will be charged if files need to be fixed or altered to meet guildlines. When sending files please be sure to include all support art (fonts, linked images, etc.)

### **Font Specifications:**

Fonts must be converted to outlines.

#### Bleeds:

All orbital truss graphics require specifics bleeds. The sizes listed above represent the finished graphic size. Please keep all logos, type and critical information at least 1" in from each edge of the finished graphic.

**Dye Sublimation:** 2" bleed around the perimeter.

#### Color:

All files are printed as