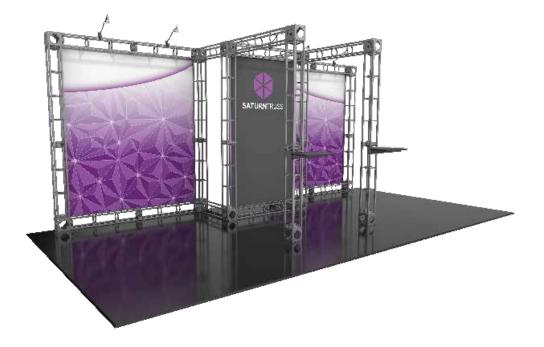

# **Orbus Saturn Truss Kit**

DISPLAYS2GO

**OESAKIT** 

- Kit includes:

- 16 x 6-way junction boxes
  4 x 24" straight truss lengths
  16 x 36" straight truss lengths
  12 x 46" straight truss lengths
  1 x full set of quicklock connectors
- 2 x adjustable tabletops
  5 x 50 watt spotlights
  2 x OCF molded cases

Fits in a 10' x 20' space

Refer to related graphic template for specific information on sizes and bleeds.

We are continually improving and modifying our product range and reserve the right to vary the specifications without prior notice. All dimensions and weights quoted are approximate and we accept no responsibility for variance. E&OE. See Graphic Templates for graphic bleed specifications.