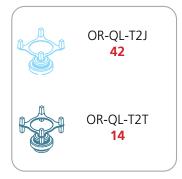

# **Orbus Saturn Truss Kit**

DISPLAYS2GO

**OESAKIT** 

- Kit includes:

- 16 x 6-way junction boxes
  4 x 24" straight truss lengths
  16 x 36" straight truss lengths
  12 x 46" straight truss lengths
  1 x full set of quicklock connectors
- 2 x adjustable tabletops
  5 x 50 watt spotlights
  2 x OCF molded cases

Fits in a 10' x 20' space

Refer to related graphic template for specific information on sizes and bleeds.





We are continually improving and modifying our product range and reserve the right to vary the specifications without prior notice. All dimensions and weights quoted are approximate and we accept no responsibility for variance. E&OE. See Graphic Templates for graphic bleed specifications.

#### **SATURN PIECE COUNT:**































## SATURN TABLETOP ACCESSORY PIECE COUNT:



















## SATURN CASE COUNT:















# SATURN GRAPHIC SPECS: DYE SUBLIMATION



#### Acceptable File formats:

Illustrator CS6 or below Photoshop CS6 or below

Art time will be charged if files need to be fixed or altered to meet guildlines. When sending files please be sure to include all support art (fonts, linked images, etc.)

### **Font Specifications:**

Fonts must be converted to outlines.

#### Bleeds:

All orbital truss graphics require specifics bleeds. The sizes listed above represent the finished graphic size. Please keep all logos, type and critical information at least 1" in from each edge of the finished graphic.

**Dye Sublimation:** 2" bleed around the perimeter.

#### Color:

All files are prin