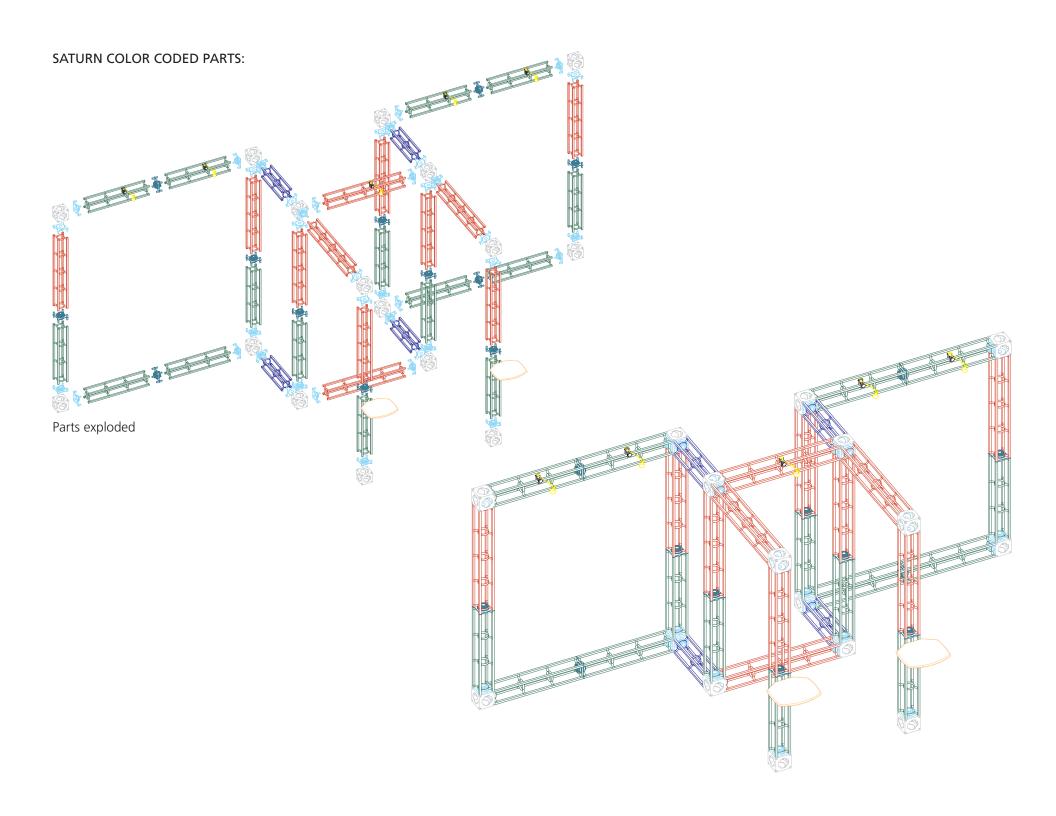

All raster files (either print files or linked files) must be at 100-120 pixels per inch at 100%

#### Finishing Details:

When graphics are notched, a 7/8" square is cut in the appropriate location.

FS: Graphics mounted to front of truss system

BS: Graphics mounted to back of truss system

Dye Sublimation graphics are attached to truss with velcro.

# To ensure quality, please note:

Each graphic has a specific code or number located on the graphic. The electronic print files provided must be named accordingly. Using this coding system will allow us to preflight and prepare your files for print more efficiently. If you fail to provide your graphic files in this format, additional charges may be necessary to complete your printed materials.

## SATURN FLOOR PLAN:

### SCALE REF = 5ft