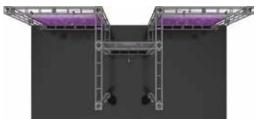

# **Orbus Saturn Truss Kit**

DISPLAYS2GO

**OESAKIT** 

- Kit includes:

- 16 x 6-way junction boxes
  4 x 24" straight truss lengths
  16 x 36" straight truss lengths
  12 x 46" straight truss lengths
  1 x full set of quicklock connectors
- 2 x adjustable tabletops
  5 x 50 watt spotlights
  2 x OCF molded cases

Fits in a 10' x 20' space

Refer to related graphic template for specific information on sizes and bleeds.





We are continually improving and modifying our product range and reserve the right to vary the specifications without prior notice. All dimensions and weights quoted are approximate and we accept no responsibility for variance. E&OE. See Graphic Templates for graphic bleed specifications.

#### **SATURN PIECE COUNT:**































## SATURN TABLETOP ACCESSORY PIECE COUNT:



















## SATURN CASE COUNT:















# SATURN GRAPHIC SPECS: DYE SUBLIMATION



#### Acceptable File formats:

Illustrator CS6 or below Photoshop CS6 or below

Art time will be charged if files need to be fixed or altered to meet guildlines. When sending files please be sure to include all support art (fonts, linked images, etc.)

### **Font Specifications:**

Fonts must be converted