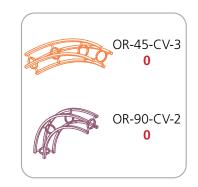

# **Orbus Saturn Truss Kit**

DISPLAYS2GO

**OESAKIT** 

- Kit includes:

- 16 x 6-way junction boxes
  4 x 24" straight truss lengths
  16 x 36" straight truss lengths
  12 x 46" straight truss lengths
  1 x full set of quicklock connectors
- 2 x adjustable tabletops
  5 x 50 watt spotlights
  2 x OCF molded cases

Fits in a 10' x 20' space

Refer to related graphic template for specific information on sizes and bleeds.





We are continually improving and modifying our product range and reserve the right to vary the specifications without prior notice. All dimensions and weights quoted are approximate and we accept no responsibility for variance. E&OE. See Graphic Templates for graphic bleed specifications.

#### **SATURN PIECE COUNT:**































## SATURN TABLETOP ACCESSORY PIECE COUNT:



















## SATURN CASE COUNT:















# SATURN GRAPHIC SPECS: DYE SUBLIMATION



#### Acceptable File formats:

Illustrator CS6 or below Photoshop CS6 or below

Art time will be charged if files need to be fixed or altered to meet guildlines. When sending files please be sure to include all support art (fonts, linked images, etc.)

### **Font Specifications:**

Fonts must be converted to outlines.

#### Bleeds:

All orbital truss graphics require specifics bleeds. The sizes listed above represent the finished graphic size. Please keep all logos, type and critical information at least 1" in from each edge of the finished graphic.

**Dye Sublimation:** 2" bleed around the perimeter.

#### Color:

All files ar