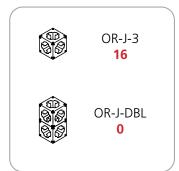

# **Orbus Saturn Truss Kit**

DISPLAYS2GO

**OESAKIT** 

- Kit includes:

- 16 x 6-way junction boxes
  4 x 24" straight truss lengths
  16 x 36" straight truss lengths
  12 x 46" straight truss lengths
  1 x full set of quicklock connectors
- 2 x adjustable tabletops
  5 x 50 watt spotlights
  2 x OCF molded cases

Fits in a 10' x 20' space

Refer to related graphic template for specific information on sizes and bleeds.





We are continually improving and modifying our product range and reserve the right to vary the specifications without prior notice. All dimensions and weights quoted are approximate and we accept no responsibility for variance. E&OE. See Graphic Templates for graphic bleed specifications.

#### **SATURN PIECE COUNT:**































## SATURN TABLETOP ACCESSORY PIECE COUNT:



















## SATURN CASE COUNT:















# SATURN GRAPHIC SPECS: DYE SUBLIMATION



#### Acceptable File formats:

Illustrator CS6 or below Photoshop CS6 or below

Art time will be charged if files need to be fixed or altered to meet guildlines. When sending files please be sure to include all support art (fonts, linked images, etc.)

### **Font Specifications:**

Fonts must be converted to outlines.

#### Bleeds:

All orbital truss graphics require specifics bleeds. The sizes listed above represent the finished graphic size. Please keep all logos, type and critical information at least 1" in from each edge of the finished graphic.

**Dye Sublimation:** 2" bleed around the perimeter.

#### Color:

All fi