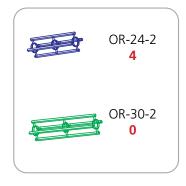

# **Orbus Saturn Truss Kit**

DISPLAYS2GO

**OESAKIT** 

- Kit includes:

- 16 x 6-way junction boxes
  4 x 24" straight truss lengths
  16 x 36" straight truss lengths
  12 x 46" straight truss lengths
  1 x full set of quicklock connectors
- 2 x adjustable tabletops
  5 x 50 watt spotlights
  2 x OCF molded cases

Fits in a 10' x 20' space

Refer to related graphic template for specific information on sizes and bleeds.





We are continually improving and modifying our product range and reserve the right to vary the specifications without prior notice. All dimensions and weights quoted are approximate and we accept no responsibility for variance. E&OE. See Graphic Templates for graphic bleed specifications.

#### **SATURN PIECE COUNT:**































## SATURN TABLETOP ACCESSORY PIECE COUNT:



















## SATURN CASE COUNT:















# SATURN GRAPHIC SPECS: DYE SUBLIMATION



#### Acceptable File formats:

Illustrator CS6 or below Photoshop CS6 or below

Art time will be charged if files need to be fixed or altered to meet guildlines. When sending files please be sure to include all support art (fonts, linked images, etc.)

### **Font Specifications:**

Fonts must be converted to outlines.

#### Bleeds:

All orbital truss graphics require specifics bleeds. The sizes listed above represent the finished graphic size. Please keep all logos, type and critical information at least 1" in from each edge of the finished graphic.

**Dye Sublimation:** 2" bleed around the perimeter.

#### Color:

All file