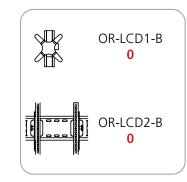

# **Orbus Saturn Truss Kit**

DISPLAYS2GO

**OESAKIT** 

- Kit includes:

- 16 x 6-way junction boxes
  4 x 24" straight truss lengths
  16 x 36" straight truss lengths
  12 x 46" straight truss lengths
  1 x full set of quicklock connectors
- 2 x adjustable tabletops
  5 x 50 watt spotlights
  2 x OCF molded cases

Fits in a 10' x 20' space

Refer to related graphic template for specific information on sizes and bleeds.





We are continually improving and modifying our product range and reserve the right to vary the specifications without prior notice. All dimensions and weights quoted are approximate and we accept no responsibility for variance. E&OE. See Graphic Templates for graphic bleed specifications.

#### **SATURN PIECE COUNT:**































## SATURN TABLETOP ACCESSORY PIECE COUNT:



















## SATURN CASE COUNT:















# SATURN GRAPHIC SPECS: DYE SUBLIMATION



#### Acceptable File formats:

Illustrator CS6 or below Photoshop CS6 or below

Art time will be charged if files need to be fixed or altered to meet guildlines. When sending files please be sure to include all support art (fonts, linked images, etc.)

### **Font Specifications:**

Fonts must be converted to outlines.

#### Bleeds:

All orbital truss graphics require specifics bleeds. The sizes listed above represent the finished graphic size. Please keep all logos, type and critical information at least 1" in from each edge of the finished graphic.

**Dye Sublimation:** 2" bleed around the perimeter.

#### Color:

All files are printed