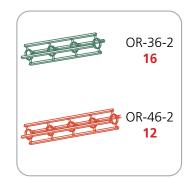

# **Orbus Saturn Truss Kit**

DISPLAYS2GO

**OESAKIT** 

- Kit includes:

- 16 x 6-way junction boxes
  4 x 24" straight truss lengths
  16 x 36" straight truss lengths
  12 x 46" straight truss lengths
  1 x full set of quicklock connectors
- 2 x adjustable tabletops
  5 x 50 watt spotlights
  2 x OCF molded cases

Fits in a 10' x 20' space

Refer to related graphic template for specific information on sizes and bleeds.





We are continually improving and modifying our product range and reserve the right to vary the specifications without prior notice. All dimensions and weights quoted are approximate and we accept no responsibility for variance. E&OE. See Graphic Templates for graphic bleed specifications.

#### **SATURN PIECE COUNT:**































## SATURN TABLETOP ACCESSORY PIECE COUNT:



















## SATURN CASE COUNT:















# SATURN GRAPHIC SPECS: DYE SUBLIMATION



#### Acceptable File formats:

Illustrator CS6 or below Photoshop CS6 or below

Art time will be charged if files need to be fixed or altered to meet guildlines. When sending files please be sure to include all support art (fonts, linked images, etc.)

### **Font Specifications:**

Fonts must be converted to outlines.

#### Bleeds:

All orbital truss graphics require specifics bleeds. The sizes listed above represent the finished graphic size. Please keep all logos, type and critical information at least 1" in from each edge of the finished graphic.

**Dye Sublimation:** 2" bleed around the perimeter.

#### Color:

All files