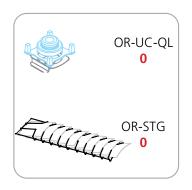

# **Orbus Saturn Truss Kit**

DISPLAYS2GO

**OESAKIT** 

- Kit includes:

- 16 x 6-way junction boxes
  4 x 24" straight truss lengths
  16 x 36" straight truss lengths
  12 x 46" straight truss lengths
  1 x full set of quicklock connectors
- 2 x adjustable tabletops
  5 x 50 watt spotlights
  2 x OCF molded cases

Fits in a 10' x 20' space

Refer to related graphic template for specific information on sizes and bleeds.





We are continually improving and modifying our product range and reserve the right to vary the specifications without prior notice. All dimensions and weights quoted are approximate and we accept no responsibility for variance. E&OE. See Graphic Templates for graphic bleed specifications.

#### **SATURN PIECE COUNT:**































## SATURN TABLETOP ACCESSORY PIECE COUNT:



















## SATURN CASE COUNT:















# SATURN GRAPHIC SPECS: DYE SUBLIMATION



#### Acceptable File formats:

Illustrator CS6 or below Photoshop CS6 or below

Art time will be charged if files need to be fixed or altered to meet guildlines. When sending files please be sure to include all support art (fonts, linked images, etc.)

### **Font Specifications:**

Fonts must be converted to outlines.

#### Bleeds:

All orbital truss graphics require specifics bleeds. The sizes listed above represent the finished graphic size. Please keep all logos, type and critical information at least 1" in from each edge of the finished graphic.

**Dye Sublimation:** 2" bleed around the perimeter.

#### Color:

All files are printe