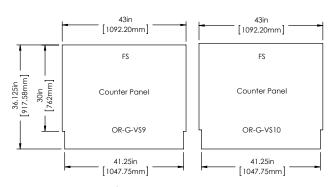

## **VESTA TABLETOP ACCESSORY PIECE COUNT:**

## **VESTA GRAPHIC SPECS:**

#### Bleeds:

All orbital truss graphics require specifics bleeds. The sizes listed above represent the finished graphic size. Please keep all logos, type and critical information at least 1" in from each edge of the finished graphic.