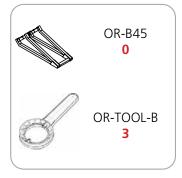

# Orbus Vesta Truss Kit

DISPLAYS2GO

**OEVSKIT** 

- Kit includes:
- 16 x 6-way junction boxes
- 8 x 30" straight truss lengths
- 12 x 36" straight truss lengths
- 8 x 46" straight truss lengths
  4 x 45° curved truss lengths
- 16 x 90° curved truss lengths
  full set of quicklock connectors
- 4 x junction bases
- 2 x counters
- 4 x monitor mounts
- 4 x 50 watt spotlights
- 2 x OCF2 molded cases
- 1 x OCT molded case

## **VESTA PIECE COUNT:**