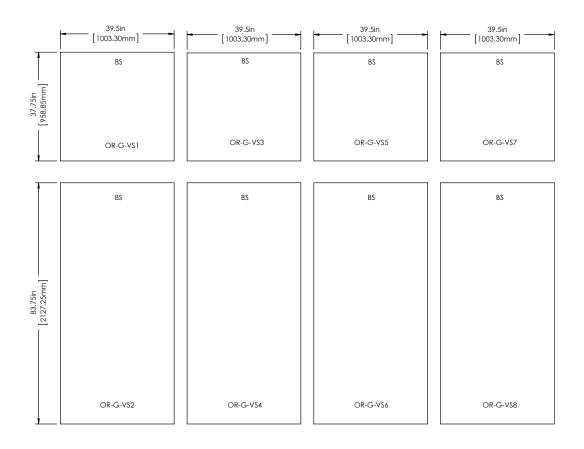

## **VESTA PIECE COUNT:**

## **VESTA GRAPHIC SPECS:**

#### Bleeds:

All orbital truss graphics require specifics bleeds. The sizes listed above represent the finished graphic size. Please keep all logos, type and critical information at least 1" in from each edge of the finished graphic.