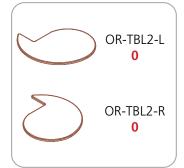

6-way junction boxes
- 8 x 30" straight truss lengths
- 12 x 36" straight truss lengths
- 8 x 46" straight truss lengths
  4 x 45° curved truss lengths
- 16 x 90° curved truss lengths
  full set of quicklock connectors
- 4 x junction bases
- 2 x counters
- 4 x monitor mounts
- 4 x 50 watt spotlights
- 2 x OCF2 molded cases
- 1 x OCT molded case

Fits in a 20' x 20' space

Refer to related graphic template for specific information on sizes and bleeds.





We are continually improving and modifying our product range and reserve the right to vary the specifications without prior notice. All dimensions and weights quoted are approximate and we accept no responsibility for variance. E&OE. See Graphic Templates for graphic bleed specifications.

## **VESTA PIECE COUNT:**































## **VESTA TABLETOP ACCESSORY PIECE COUNT:**



















# **VESTA CASE COUNT:**















## **VESTA GRAPHIC SPECS:**





## Acceptable File formats:

Illustrator CC or below Photoshop CC or below

Art time will be charged if files need to be fixed or altered to meet guildlines. When sending files please be sure to include all support art (fonts, linked images, etc.)

## Font Specifications:

Fonts must be converted to outlines.

#### Bleeds:

All orbital truss graphics require specifics bleeds. The sizes listed above represent the finished graphic size. Please keep all logos, type and critical information at least 1" in from each edge of the finished graphic.

**Dye Sublimation:** 2" bleed around the perimeter.

#### Color:

All files are printed as CMYK format. All