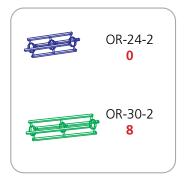

## **VESTA PIECE COUNT:**

# Orbus Vesta Truss Kit

DISPLAYS2GO

**OEVSKIT** 

- Kit includes:
- 16 x 6-way junction boxes
- 8 x 30" straight truss lengths
- 12 x 36" straight truss lengths
- 8 x 46" straight truss lengths
  4 x 45° curved truss lengths
- 16 x 90° curved truss lengths
  full set of quicklock connectors
- 4 x junction bases
- 2 x counters
- 4 x monitor mounts
- 4 x 50 watt spotlights
- 2 x OCF2 molded cases
- 1 x OCT molded case