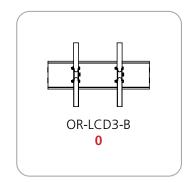

## **VESTA TABLETOP ACCESSORY PIECE COUNT:**

# Orbus Vesta Truss Kit

DISPLAYS2GO

**OEVSKIT** 

- Kit includes:
- 16 x 6-way junction boxes
- 8 x 30" straight truss lengths
- 12 x 36" straight truss lengths
- 8 x 46" straight truss lengths
  4 x 45° curved truss lengths
- 16 x 90° curved truss lengths
  full set of quicklock connectors
- 4 x junction bases
- 2 x counters
- 4 x monitor mounts
- 4 x 50 watt spotlights
- 2 x OCF2 molded cases
- 1 x OCT molded case