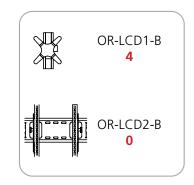

## **VESTA TABLETOP ACCESSORY PIECE COUNT:**

# Orbus Vesta Truss Kit

DISPLAYS2GO

**OEVSKIT** 

- Kit includes:
- 16 x 6-way junction boxes
- 8 x 30" straight truss lengths
- 12 x 36" straight truss lengths
- 8 x 46" straight truss lengths
  4 x 45° curved truss lengths
- 16 x 90° curved truss lengths
  full set of quicklock connectors
- 4 x junction bases
- 2 x counters
- 4 x monitor mounts
- 4 x 50 watt spotlights
- 2 x OCF2 molded cases
- 1 x OCT molded case