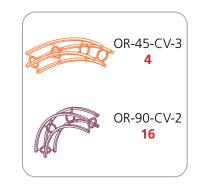

# Orbus Vesta Truss Kit

DISPLAYS2GO

**OEVSKIT** 

- Kit includes:
- 16 x 6-way junction boxes
- 8 x 30" straight truss lengths
- 12 x 36" straight truss lengths
- 8 x 46" straight truss lengths
  4 x 45° curved truss lengths
- 16 x 90° curved truss lengths
  full set of quicklock connectors
- 4 x junction bases
- 2 x counters
- 4 x monitor mounts
- 4 x 50 watt spotlights
- 2 x OCF2 molded cases
- 1 x OCT molded case

## **VESTA PIECE COUNT:**