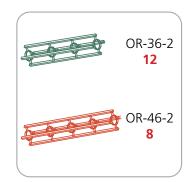

# Orbus Vesta Truss Kit

DISPLAYS2GO

**OEVSKIT** 

- Kit includes:
- 16 x 6-way junction boxes
- 8 x 30" straight truss lengths
- 12 x 36" straight truss lengths
- 8 x 46" straight truss lengths
  4 x 45° curved truss lengths
- 16 x 90° curved truss lengths
  full set of quicklock connectors
- 4 x junction bases
- 2 x counters
- 4 x monitor mounts
- 4 x 50 watt spotlights
- 2 x OCF2 molded cases
- 1 x OCT molded case

## **VESTA PIECE COUNT:**