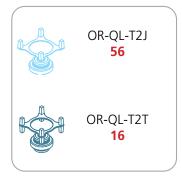

## **VESTA PIECE COUNT:**

# Orbus Vesta Truss Kit

DISPLAYS2GO

**OEVSKIT** 

- Kit includes:
- 16 x 6-way junction boxes
- 8 x 30" straight truss lengths
- 12 x 36" straight truss lengths
- 8 x 46" straight truss lengths
  4 x 45° curved truss lengths
- 16 x 90° curved truss lengths
  full set of quicklock connectors
- 4 x junction bases
- 2 x counters
- 4 x monitor mounts
- 4 x 50 watt spotlights
- 2 x OCF2 molded cases
- 1 x OCT molded case