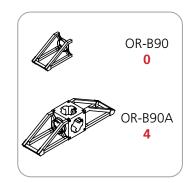

# Orbus Vesta Truss Kit

DISPLAYS2GO

**OEVSKIT** 

- Kit includes:
- 16 x 6-way junction boxes
- 8 x 30" straight truss lengths
- 12 x 36" straight truss lengths
- 8 x 46" straight truss lengths
  4 x 45° curved truss lengths
- 16 x 90° curved truss lengths
  full set of quicklock connectors
- 4 x junction bases
- 2 x counters
- 4 x monitor mounts
- 4 x 50 watt spotlights
- 2 x OCF2 molded cases
- 1 x OCT molded case

## **VESTA PIECE COUNT:**