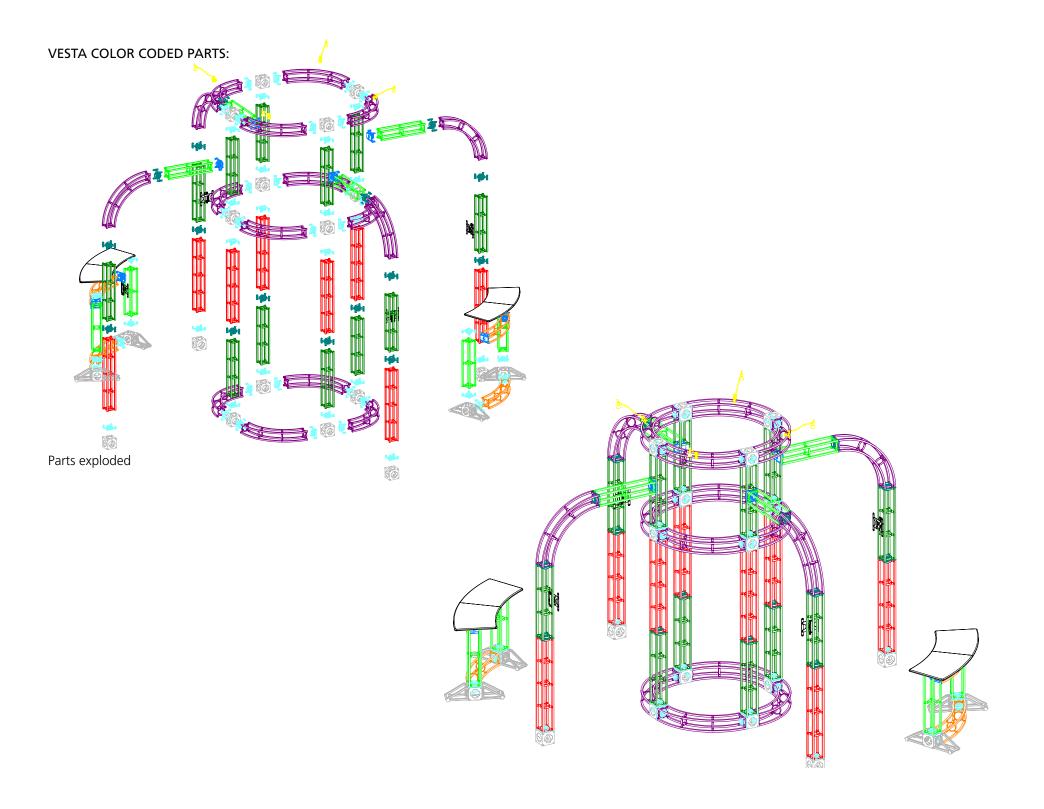

ed or Uncoated swatches.

#### Resolution:

All raster files (either print files or linked files) must be at 100-120 pixels per inch at 100%

## Finishing Details:

When graphics are notched, a 7/8" square is cut in the appropriate location.

FS: Graphics mounted to front of truss system

BS: Graphics mounted to back of truss system

Dye Sublimation graphics are attached to truss with velcro.

# To ensure quality, please note:

Each graphic has a specific code or number located on the graphic. The electronic print files provided must be named accordingly. Using this coding system will allow us to preflight and prepare your files for print more efficiently. If you fail to provide your graphic files in this format, additional charges may be necessary to complete your printed materials.