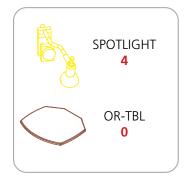

## **VESTA PIECE COUNT:**

# Orbus Vesta Truss Kit

DISPLAYS2GO

**OEVSKIT** 

- Kit includes:
- 16 x 6-way junction boxes
- 8 x 30" straight truss lengths
- 12 x 36" straight truss lengths
- 8 x 46" straight truss lengths
  4 x 45° curved truss lengths
- 16 x 90° curved truss lengths
  full set of quicklock connectors
- 4 x junction bases
- 2 x counters
- 4 x monitor mounts
- 4 x 50 watt spotlights
- 2 x OCF2 molded cases
- 1 x OCT molded case