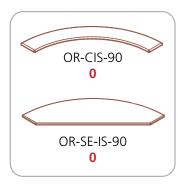

y junction boxes
- 8 x 30" straight truss lengths
- 12 x 36" straight truss lengths
- 8 x 46" straight truss lengths
  4 x 45° curved truss lengths
- 16 x 90° curved truss lengths
  full set of quicklock connectors
- 4 x junction bases
- 2 x counters
- 4 x monitor mounts
- 4 x 50 watt spotlights
- 2 x OCF2 molded cases
- 1 x OCT molded case

Fits in a 20' x 20' space

Refer to related graphic template for specific information on sizes and bleeds.





We are continually improving and modifying our product range and reserve the right to vary the specifications without prior notice. All dimensions and weights quoted are approximate and we accept no responsibility for variance. E&OE. See Graphic Templates for graphic bleed specifications.

## **VESTA PIECE COUNT:**































## **VESTA TABLETOP ACCESSORY PIECE COUNT:**



















# **VESTA CASE COUNT:**















## **VESTA GRAPHIC SPECS:**





## Acceptable File formats:

Illustrator CC or below Photoshop CC or below

Art time will be charged if files need to be fixed or altered to meet guildlines. When sending files please be sure to include all support art (fonts, linked images, etc.)

## Font Specifications:

Fonts must be converted to outlines.

#### Bleeds:

All orbital truss graphics require specifics bleeds. The sizes listed above represent the finished graphic size. Please keep all logos, type and critical information at least 1" in from each edge of the finished graphic.

**Dye Sublimation:** 2" bleed around the perimeter.

#### Color:

All files are printed as CMYK format. All crit