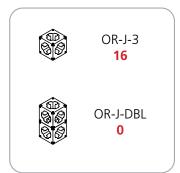

## **VESTA PIECE COUNT:**

# Orbus Vesta Truss Kit

DISPLAYS2GO

**OEVSKIT** 

- Kit includes:
- 16 x 6-way junction boxes
- 8 x 30" straight truss lengths
- 12 x 36" straight truss lengths
- 8 x 46" straight truss lengths
  4 x 45° curved truss lengths
- 16 x 90° curved truss lengths
  full set of quicklock connectors
- 4 x junction bases
- 2 x counters
- 4 x monitor mounts
- 4 x 50 watt spotlights
- 2 x OCF2 molded cases
- 1 x OCT molded case