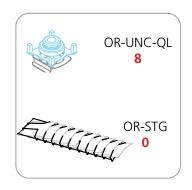

## **VESTA PIECE COUNT:**

# Orbus Vesta Truss Kit

DISPLAYS2GO

**OEVSKIT** 

- Kit includes:
- 16 x 6-way junction boxes
- 8 x 30" straight truss lengths
- 12 x 36" straight truss lengths
- 8 x 46" straight truss lengths
  4 x 45° curved truss lengths
- 16 x 90° curved truss lengths
  full set of quicklock connectors
- 4 x junction bases
- 2 x counters
- 4 x monitor mounts
- 4 x 50 watt spotlights
- 2 x OCF2 molded cases
- 1 x OCT molded case