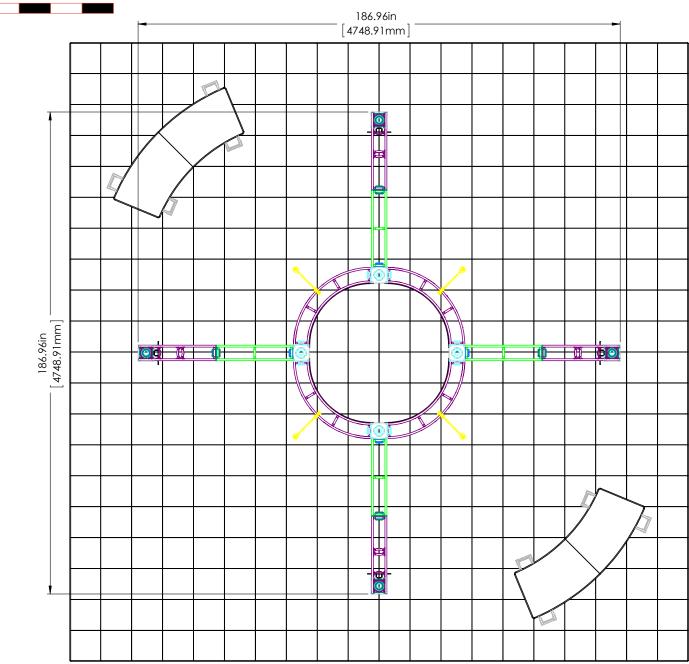

Fits in a 20' x 20' space

Refer to related graphic template for specific information on sizes and bleeds.

We are continually improving and modifying our product range and reserve the right to vary the specifications without prior notice. All dimensions and weights quoted are approximate and we accept no responsibility for variance. E&OE. See Graphic Templates for graphic bleed specifications.

## **VESTA PIECE COUNT:**