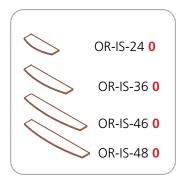

way junction boxes
- 8 x 30" straight truss lengths
- 12 x 36" straight truss lengths
- 8 x 46" straight truss lengths
  4 x 45° curved truss lengths
- 16 x 90° curved truss lengths
  full set of quicklock connectors
- 4 x junction bases
- 2 x counters
- 4 x monitor mounts
- 4 x 50 watt spotlights
- 2 x OCF2 molded cases
- 1 x OCT molded case

Fits in a 20' x 20' space

Refer to related graphic template for specific information on sizes and bleeds.





We are continually improving and modifying our product range and reserve the right to vary the specifications without prior notice. All dimensions and weights quoted are approximate and we accept no responsibility for variance. E&OE. See Graphic Templates for graphic bleed specifications.

## **VESTA PIECE COUNT:**































## **VESTA TABLETOP ACCESSORY PIECE COUNT:**



















# **VESTA CASE COUNT:**















## **VESTA GRAPHIC SPECS:**





## Acceptable File formats:

Illustrator CC or below Photoshop CC or below

Art time will be charged if files need to be fixed or altered to meet guildlines. When sending files please be sure to include all support art (fonts, linked images, etc.)

## Font Specifications:

Fonts must be converted to outlines.

#### Bleeds:

All orbital truss graphics require specifics bleeds. The sizes listed above represent the finished graphic size. Please keep all logos, type and critical information at least 1" in from each edge of the finished graphic.

**Dye Sublimation:** 2" bleed around the perimeter.

#### Color:

All files are printed as CMYK format. All cr