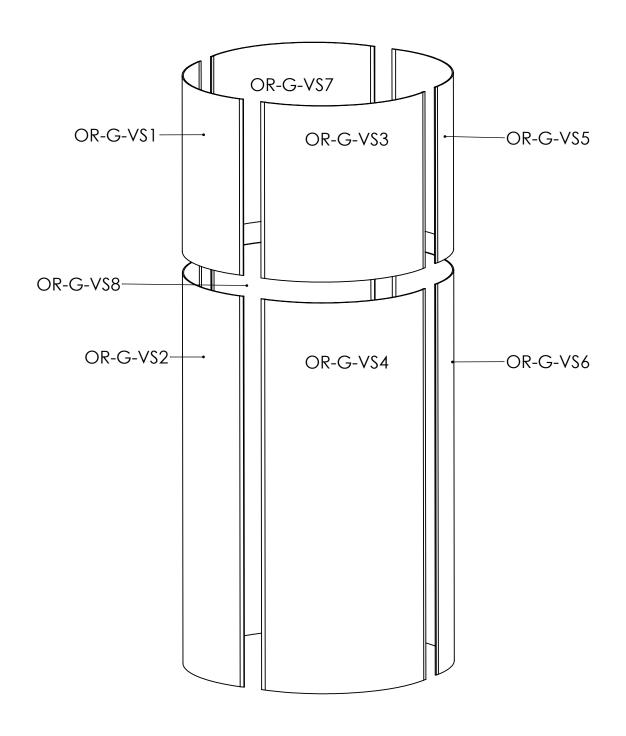

Coated or Uncoated swatches.

#### Resolution:

All raster files (either print files or linked files) must be at 100-120 pixels per inch at 100%

## Finishing Details:

When graphics are notched, a 7/8" square is cut in the appropriate location.

FS: Graphics mounted to front of truss system

BS: Graphics mounted to back of truss system

Dye Sublimation graphics are attached to truss with velcro.

# To ensure quality, please note:

Each graphic has a specific code or number located on the graphic. The electronic print files provided must be named accordingly. Using this coding system will allow us to preflight and prepare your files for print more efficiently. If you fail to provide your graphic files in this format, additional charges may be necessary to complete your printed materials.