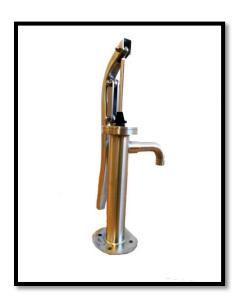

### PRODUCT DESCRIPTION

The Bison Shallow Well Utility Hand Pump is a suction lift pump for static water levels less than 25 vertical feet and up to 300 +/- horizontal feet.

## PRODUCT COMPOSITION

- Hand pump is 304 stainless steel
- Internal parts are non-corrosive materials; neoprene and buna rubbers, acetal plastic, bronze, and nylon

#### PHYSICAL CHARACTERISTICS

Ht = 22" Wt = 12 lbs Body Diameter = 2"

Inlet connection: 1 1/4" FNPT Spout connection: 1/2" FNPT

Handle: 24"

## **PRODUCT FEATURES**

- Hand polished, stainless steel finish
- Self-priming and no routine maintenance
- Mount on well casing with optional QD mount or connect to plumbing from electric submersible pump
- Able to pressurize a water tank
- 3-position handle
- Customization available upon request