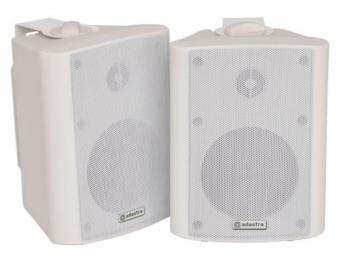

## BC Series - Stereo Background Speakers

Mfr. Part #: 100.901 Our Part #: SKY100.901

A range of compact 2-way stereo speakers, with ABS enclosures and a sturdy metal grille. Suitable for free standing or wall mounting via adjustable fixing bracket. The trapezoidal design allows for the enclosures to be mounted neatly into corners, making them ideal for Hi-Fi and surround sound applications.

- 2-way speakers •
- Complete with mounting brackets •
- Supplied in pairs •
- Available in Black and White •
- Optional mounting by M6 screw sockets •
- Note: Connecting leads not supplied

## Impedance

Colour Size Woofer Tweeter Frequency Response Power rms Power Max Sensitivity **Dimensions** Weight Weight Per set

8 ohms

White 4 Inch 100mmØ (6.5") 25mmØ (1") siilk dome tweeter 110Hz – 20kHz 35W 70W 88dB 150 x 200 x 150mm 1.25kg 2.5kg