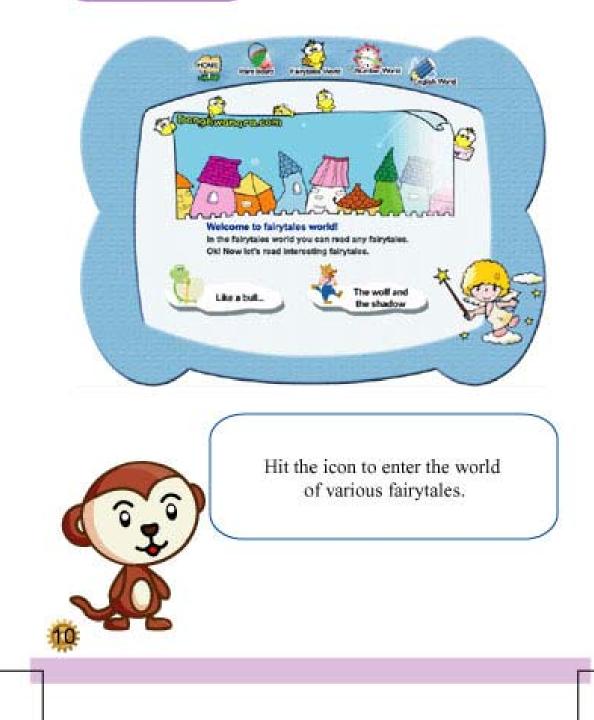

## CAUTION:

Changes or modifications not expressly approved by the party responsible for compliance could void the user's authority to operate the equipment.

This is the Homepage of KIKIWORLD. Please check the screen for KIKIWORLD first. The screen of Homepage is consisting of the Paint Board, the Fairytales World, the Number World, the English World.