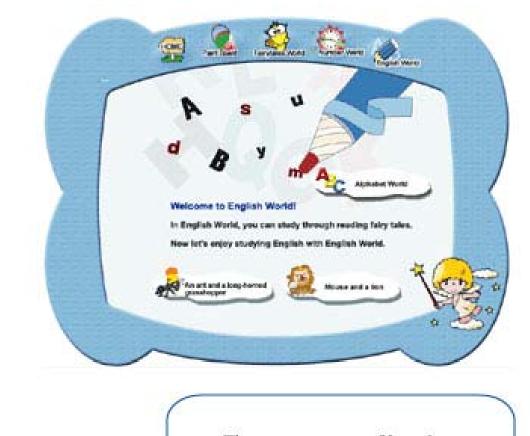

## English World

There are courses of learning English alphabets and English myths.

English World

And and the Constant 1 write the following words ants An ant and a keng-horned grass/kepper\* ÷ in next

Can read, listen and write while hit the English alphabets