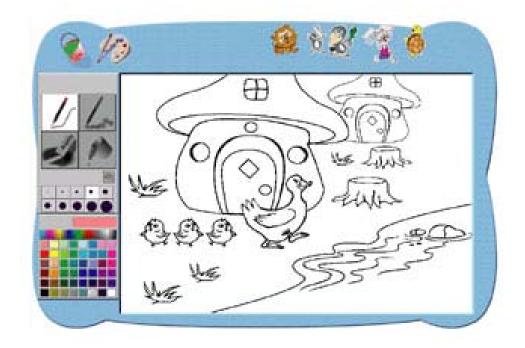

## CAUTION:

Changes or modifications not expressly approved by the party responsible for compliance could void the user's authority to operate the equipment.

This is the Homepage of KIKIWORLD. Please check the screen for KIKIWORLD first. The screen of Homepage is consisting of the Paint Board, the Fairytales World, the Number World, the English World.

## (Paint Board)

Hit Paint Board for entering various different paintings. Select the painting that you want to paint.

Page 13

There are comparison of numbers, additions and subtractions. Also we can paint colors while calculating, and we can answer questions while reading stories.