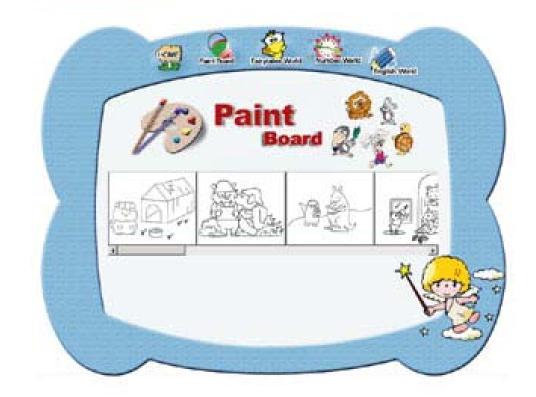

## CAUTION:

Changes or modifications not expressly approved by the party responsible for compliance could void the user's authority to operate the equipment.

This is the Homepage of KIKIWORLD. Please check the screen for KIKIWORLD first. The screen of Homepage is consisting of the Paint Board, the Fairytales World, the Number World, the English World.

## (Paint Board)

Hit Paint Board for entering various different paintings. Select the painting that you want to paint.

Page 13

There are comparison of numbers, additions and subtractions. Also we can paint colors while calculating, and we can answer questions while reading stories.