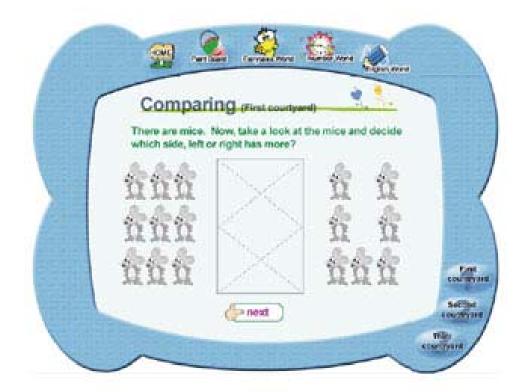

## (Paint Board)

Hit Paint Board for entering various different paintings. Select the painting that you want to paint.

Page 13

There are comparison of numbers, additions and subtractions. Also we can paint colors while calculating, and we can answer questions while reading stories.