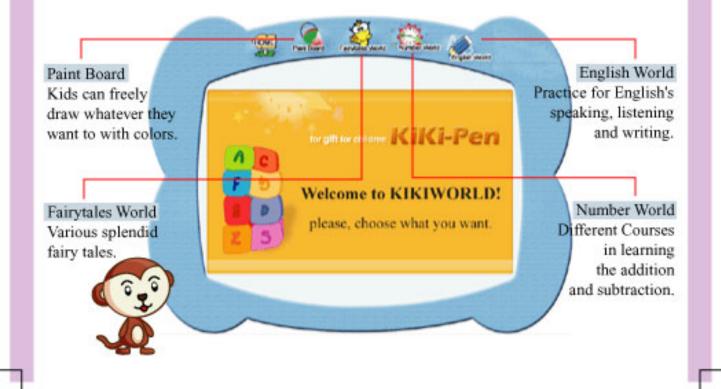

## CAUTION:

Changes or modifications not expressly approved by the party responsible for compliance could void the user's authority to operate the equipment.

This is the Homepage of KIKIWORLD. Please check the screen for KIKIWORLD first. The screen of Homepage is consisting of the Paint Board, the Fairytales World, the Number World, the English World.