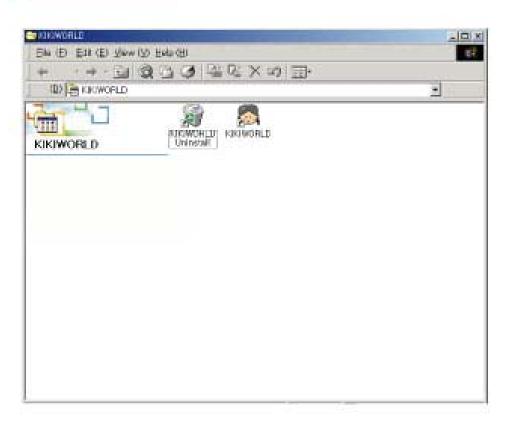

Installation

You can see the screen for the location

of the installed programs.

To press the "KIKIWORLD" on the location

of program installation or directly press program's screen.

If you want to delete the program, please press "Start-Progrm-KiKiWORLD-KiKiWORLD Delete", then the delete will be done.