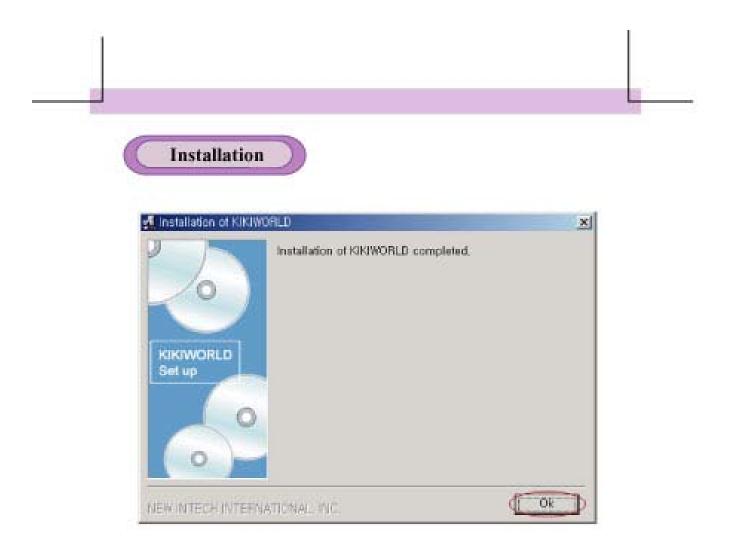

Put the install CD into the CD-ROM drive and then the install program will automatically run with following screens. Pressing "Next" or "ENTER" will go to next screen.

Installation

The below picture will help you to locate the files of installation.

If you want to change the location, then you can change it by now or you just press "Start to Install".

Installation

The process of installation will be normally completed, if not press "Stop" button.

After the installation has been done, to press "Finish" then you will see the screen for the device driver of KIKIWORLD.