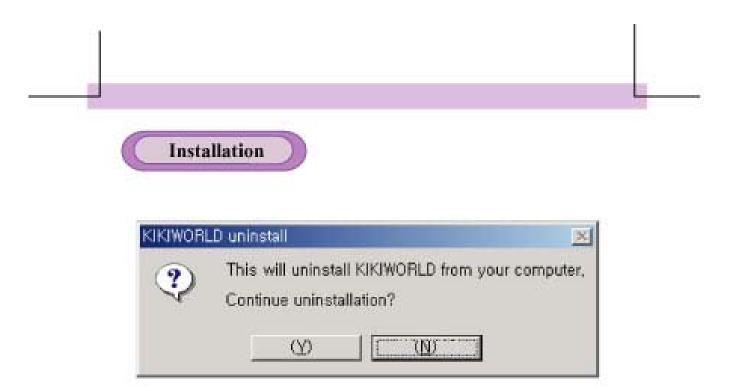

Installation

You can see the screen for the location

of the installed programs.

To press the "KIKIWORLD" on the location

of program installation or directly press program's screen.

If you want to delete the program, please press "Start-Progrm-KiKiWORLD-KiKiWORLD Delete", then the delete will be done.