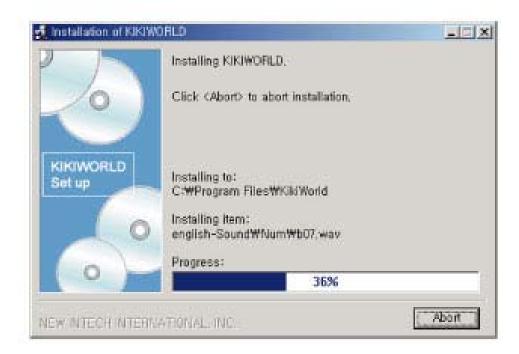

If you want to change the location, then you can change it by now or you just press "Start to Install".

Installation

The process of installation will be normally completed, if not press "Stop" button.

After the installation has been done, to press "Finish" then you will see the screen for the device driver of KIKIWORLD.