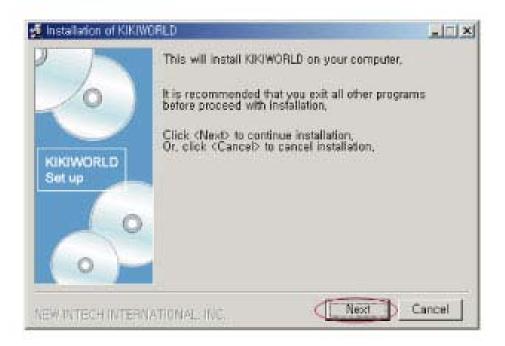

Put the install CD into the CD-ROM drive and then the install program will automatically run with following screens. Pressing "Next" or "ENTER" will go to next screen.

Installation

The below picture will help you to locate the files of installation.