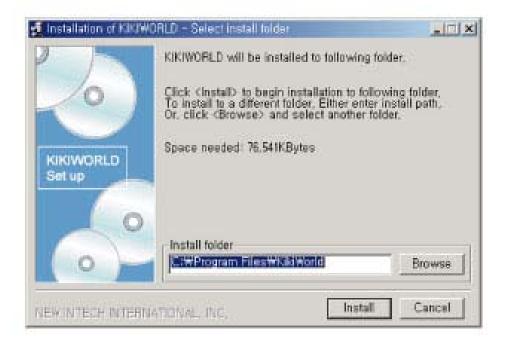

Put the install CD into the CD-ROM drive and then the install program will automatically run with following screens. Pressing "Next" or "ENTER" will go to next screen.

Installation

The below picture will help you to locate the files of installation.

If you want to change the location, then you can change it by now or you just press "Start to Install".

Installation

The process of installation will be normally completed, if not press "Stop" button.

After the installation has been done, to press "Finish" then you will see the screen for the device driver of KIKIWORLD.