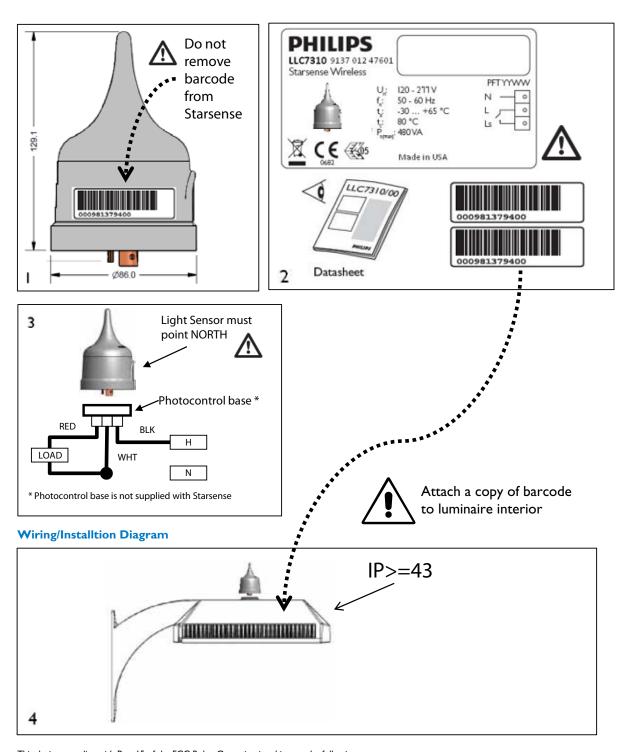

## Starsense NEMA INtellivolt OLC (no dim) Installation Instructions (LLC7310/LLC7315)

This device complies with Part 15 of the FCC Rules. Operation is subject to the following two conditions: (1) This device may not cause harmful interference, and (2) This device must accept any interference received, including interference that may cause undesired operation. Any changes or modifications not expressly approved by Philips could void the user's authority to operate the equipment. This product is intended for commercial use only.