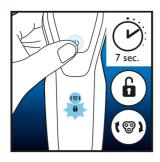

#### How to reset your shaver

After replacing shaving heads, you can reset the replacement reminder by pressing the on/off button for more than 7 seconds. Otherwise, replacement

trigger will turn off automatically after 9 successive shaves.