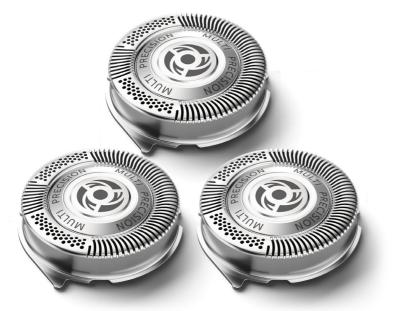

Philips Shaver series 5000 Shaving heads

MultiPrecision blades Fits S5000 (S5xxx) Fits AquaTouch (S5xxx) Fits Star Wars Shaver SW57xx

#### **MultiPrecision blades**

Get a shave that's fast and close. Our MultiPrecision blades raises and cuts all hairs and remaining stubble – all in a few strokes.

#### Super Lift & Cut Action

Shave closer with the dual-blade Super Lift & Cut action. The first blade raises each hair while the second blade comfortably cuts below skin level, for really smooth results.