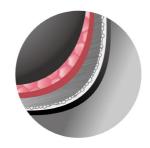

#### Extra thick 2.0 mm inner pot

Extra thick 2.0 mm inner pot with nano ceramic coating

Waterproof Waterproof and durable user interface

Issue date 2016-01-20

Version: 3.0.1

© 2016 Koninklijke Philips N.V. All Rights reserved.