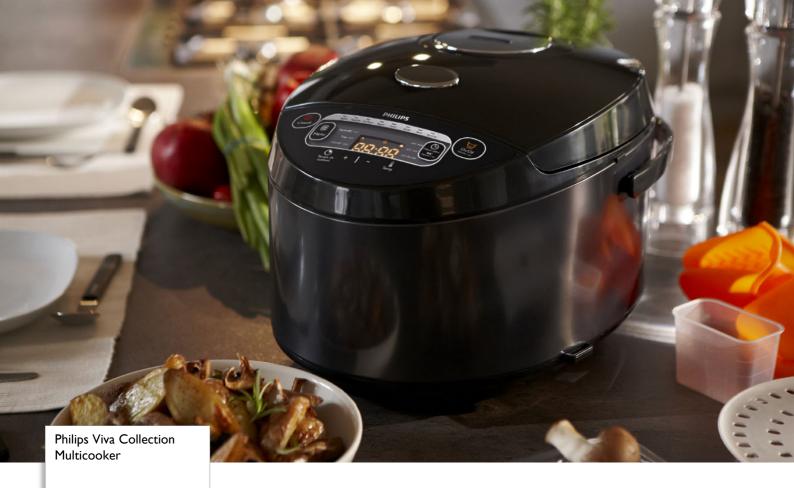

# Your new hand in your kitchen

16 functions for healthy & diverse recipes easily

Philips' new multicooker come with smart temperature control ensures easy cooking of favorite dishes. Top front panel for easier operation.

### The ultimate in convenience and ease of use

- 24 hours preset timer ensures meals are ready on time
- 3D heating function ensuring evenly heated dishes
- Extra thick 2.0 mm inner pot with nano ceramic coating
- Waterproof and durable user interface