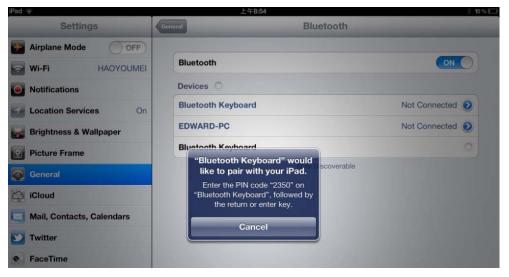

②、Turn on power switch of keyboard, and press the connect button for three second, the light keep flash, then ipad screen shall search bluetooth keyboard and showing the matching password (numbers).

③, Input the password on Bluetooth keyboard, then press enter key on keyboard, then you can use your keyboard successfully.