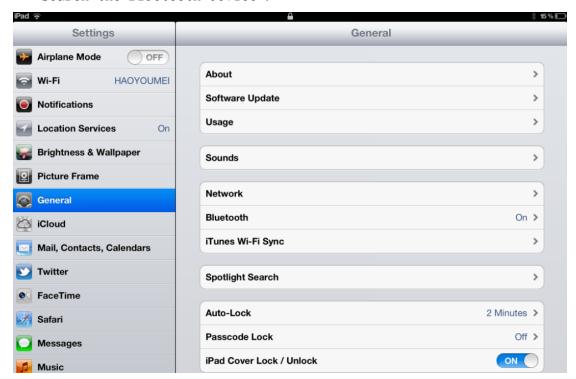

Fn+enter: illumination light shall be in procession press both key at the same time .

**Attention**: ①, Lower Voltage;

- ②, When turn on keyboard, the light of keyboard shall keep shining two seconds, during this time the keyboard had connected the Ipad, successfully and, no need to connect next time when you open your keyboard again.
- 1, Install the Bluetooth keyboard
- 2. How to install Bluetooth keyboard.
  - ① Turn on Ipad, press the set then choose Bluetooth, the ipad shall search the Bluetooth device.