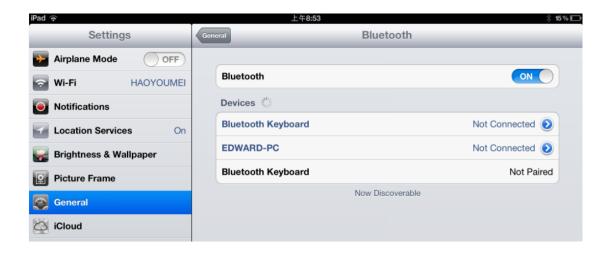

Fn+enter: illumination light shall be in procession press both key at the same time .

**Attention**: ①, Lower Voltage;

- ②, When turn on keyboard, the light of keyboard shall keep shining two seconds, during this time the keyboard had connected the Ipad, successfully and, no need to connect next time when you open your keyboard again.
- 1, Install the Bluetooth keyboard
- 2. How to install Bluetooth keyboard.
  - ① Turn on Ipad, press the set then choose Bluetooth, the ipad shall search the Bluetooth device.

②、Turn on power switch of keyboard, and press the connect button for three second, the light keep flash, then ipad screen shall search bluetooth keyboard and showing the matching password (numbers).

③, Input the password on Bluetooth keyboard, then press enter key on keyboard, then you can use your keyboard successfully.