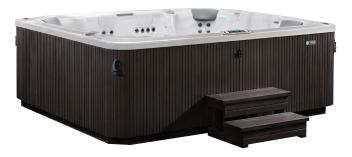

## **GLEAM**®

Gleam shown with Sterling Marble shell

Gleam shown with Sterling Marble shell / Espresso cabinet and Everwood step

| Seating Capacity                                      | 8 adults                                                                                                                |
|-------------------------------------------------------|-------------------------------------------------------------------------------------------------------------------------|
| Dimensions                                            | 7'7" x 9'2" x 38" / 2.31m x 2.79m x .97m                                                                                |
| Water Capacity                                        | 510 gallons / 1,925 liters                                                                                              |
| Weight                                                | 1,270 lbs. / 575 kg dry; 6,925 lbs. / 3,140 kg filled*                                                                  |
| Spa Shell Options                                     | Pearl, Platinum, Sterling Marble or Tuscan Sun                                                                          |
| Everwood® Cabinet Options                             | Coastal Gray, Espresso, or Teak finish                                                                                  |
| Hydromassage Jets - 73<br>(with Stainless Steel Trim) | 1 Moto Massage® DX (2)<br>4 Combination XL jets<br>9 Combination jets<br>58 Directional Precision® jets                 |
| Waterfall                                             | Vidro® backlit ribbon waterfall                                                                                         |
| Jet Pump 1                                            | Wavemaster® 9200; Two-speed, 2.5 HP<br>Continuous Duty, 5.2 HP Breakdown Torque                                         |
| Jet Pump 2                                            | Wavemaster® 9000; One-speed, 2.5 HP<br>Continuous Duty, 5.2 HP Breakdown Torque                                         |
| Jet Pump 3                                            | Wavemaster® 9000; One-speed, 2.5 HP<br>Continuous Duty, 5.2 HP Breakdown Torque                                         |
| Circulation Pump                                      | SilentFlo 5000° for quiet, continuous filtration                                                                        |
| Effective Filtration Area                             | 100 sq. ft., top loading                                                                                                |
| Water Care Systems<br>(Optional)                      | ACE® Salt Water Sanitizing System or<br>EverFresh® System with CD ozone                                                 |
| Control System                                        | IQ 2020° 230v/50amp, 60 Hz, 230v/70amp,<br>60Hz optional. Includes G.F.C.I. protected sub-panel                         |
| Lighting System                                       | Raio® multi-color points of light (39)<br>Exterior multi-color lighting with timer                                      |
| Heater                                                | No-Fault®, 4000w/230v                                                                                                   |
| Energy Efficiency                                     | Certified to the APSP 14 National Standard and the California Energy Commission (CEC) in accordance with California law |
| Vinyl Cover                                           | 3.5" to 2.5" tapered, 2 lb. density foam core<br>Ash, Caramel, Chestnut or Evergreen finish                             |
| Cover Lifter                                          | CoverCradle® included                                                                                                   |
| Steps (Optional)                                      | Everwood or Polymer                                                                                                     |
| Entertainment System (Optional)                       | Wireless Sound System                                                                                                   |