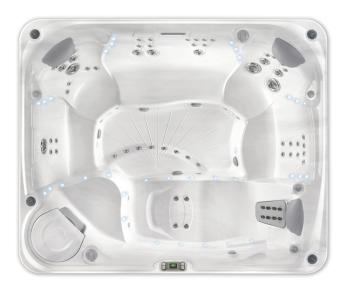

## **GLEAM**®

Gleam shown with Sterling Marble shell

Gleam shown with Sterling Marble shell / Espresso cabinet and Everwood step

| Seating Capacity                                      | 8 adults                                                                                                                |
|-------------------------------------------------------|-------------------------------------------------------------------------------------------------------------------------|
| Dimensions                                            | 7'7" x 9'2" x 38" / 2.31m x 2.79m x .97m                                                                                |
| Water Capacity                                        | 510 gallons / 1,925 liters                                                                                              |
| Weight                                                | 1,270 lbs. / 575 kg dry; 6,925 lbs. / 3,140 kg filled*                                                                  |
| Spa Shell Options                                     | Pearl, Platinum, Sterling Marble or Tuscan Sun                                                                          |
| Everwood® Cabinet Options                             | Coastal Gray, Espresso, or Teak finish                                                                                  |
| Hydromassage Jets - 73<br>(with Stainless Steel Trim) | 1 Moto Massage® DX (2)<br>4 Combination XL jets<br>9 Combination jets<br>58 Directional Precision® jets                 |
| Waterfall                                             | Vidro® backlit ribbon waterfall                                                                                         |
| Jet Pump 1                                            | Wavemaster® 9200; Two-speed, 2.5 HP<br>Continuous Duty, 5.2 HP Breakdown Torque                                         |
| Jet Pump 2                                            | Wavemaster® 9000; One-speed, 2.5 HP<br>Continuous Duty, 5.2 HP Breakdown Torque                                         |
| Jet Pump 3                                            | Wavemaster® 9000; One-speed, 2.5 HP<br>Continuous Duty, 5.2 HP Breakdown Torque                                         |
| Circulation Pump                                      | SilentFlo 5000° for quiet, continuous filtration                                                                        |
| Effective Filtration Area                             | 100 sq. ft., top loading                                                                                                |
| Water Care Systems<br>(Optional)                      | ACE® Salt Water Sanitizing System or<br>EverFresh® System with CD ozone                                                 |
| Control System                                        | IQ 2020° 230v/50amp, 60 Hz, 230v/70amp,<br>60Hz optional. Includes G.F.C.I. protected sub-panel                         |
| Lighting System                                       | Raio® multi-color points of light (39)<br>Exterior multi-color lighting with timer                                      |
| Heater                                                | No-Fault®, 4000w/230v                                                                                                   |
| Energy Efficiency                                     | Certified to the APSP 14 National Standard and the California Energy Commission (CEC) in accordance with California law |
| Vinyl Cover                                           | 3.5" to 2.5" tapered, 2 lb. density foam core<br>Ash, Caramel, Chestnut or Evergreen finish                             |
| Cover Lifter                                          | CoverCradle® included                                                                                                   |
| Steps (Optional)                                      | Everwood or Polymer                                                                                                     |
| Entertainment System (Optional)                       | Wireless Sound System                                                                                                   |