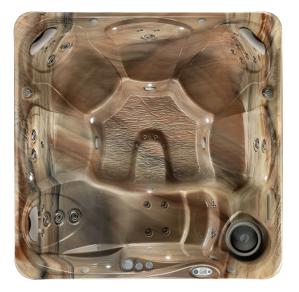

## TEMPO®

Tempo shown with Tuscan Sun shell

Tempo shown with Tuscan Sun shell, Espresso cabinet and Everwood<sup>®</sup> step

From the makers of

| Seating Capacity                             | 6 adults                                                                                                                                                        |
|----------------------------------------------|-----------------------------------------------------------------------------------------------------------------------------------------------------------------|
| Dimensions                                   | 7'5" x 7'5" x 39"/2.26m x 2.26m x .99m                                                                                                                          |
| Water Capacity                               | 415 gallons/1,575 liters                                                                                                                                        |
| Weight                                       | 910 lbs./415 kg dry; 5,420 lbs./2,470 kg filled*                                                                                                                |
| Spa Shell Options                            | Pearl, Sterling Marble, Tuscan Sun or Desert                                                                                                                    |
| Cabinet Options                              | Coastal Gray, Espresso, Teak                                                                                                                                    |
| Jets - 45<br>(all with stainless steel trim) | 6 Directional Hydromassage jets<br>4 Rotary Hydromassage jets<br>35 Directional Precision <sup>®</sup> jets                                                     |
| Waterfall                                    | Included                                                                                                                                                        |
| Jet Pump 1                                   | Wavemaster <sup>®</sup> 9200; Two-speed,<br>2.5 HP Continuous Duty, 5.2 HP Breakdown Torque                                                                     |
| Jet Pump 2                                   | Wavemaster <sup>®</sup> 9000; One-speed,<br>2.5 HP Continuous Duty, 5.2 HP Breakdown Torque                                                                     |
| Water Care System                            | FROG <sup>®</sup> In-Line Cartridge Ready                                                                                                                       |
| Ozone System (Optional)                      | FreshWater <sup>®</sup> III Corona Discharge                                                                                                                    |
| Control System                               | IQ 2020 <sup>°</sup> 230v/50 amp, 60 Hz<br>Includes G.F.C.I. protected sub-panel                                                                                |
| Lighting                                     | 10 multi-color LED points of light, dimmable                                                                                                                    |
| Heater                                       | No-Fault <sup>®</sup> 4000w/230v                                                                                                                                |
| Energy Efficiency                            | FiberCor <sup>®</sup> Insulation; Certified to the APSP 14 National<br>Standard and the California Energy Commission<br>(CEC) in accordance with California law |
| Effective Filtration Area                    | 65 sq. ft., top loading                                                                                                                                         |
| Vinyl Cover                                  | 3.5" to 2.5" tapered, 2 lb. density foam core Ash, Caramel or Chestnut                                                                                          |
| Cover Lifter (Optional)                      | CoverCradle <sup>®</sup> , CoverCradle II, Lift 'n Glide <sup>®</sup> or UpRite <sup>®</sup>                                                                    |
| Steps (Optional)                             | Everwood <sup>®</sup> or Polymer<br>Coastal Gray, Espresso or Teak                                                                                              |
| Entertainment (Optional)                     | Wireless Sound System                                                                                                                                           |