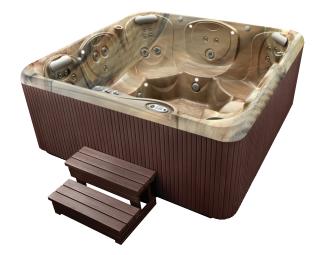

## TEMPO®

Tempo shown with Tuscan Sun shell

Tempo shown with Tuscan Sun shell, Espresso cabinet and Everwood<sup>®</sup> step

From the makers of

| Seating Capacity                             | 6 adults                                                                                                                                                        |
|----------------------------------------------|-----------------------------------------------------------------------------------------------------------------------------------------------------------------|
| Dimensions                                   | 7'5" x 7'5" x 39"/2.26m x 2.26m x .99m                                                                                                                          |
| Water Capacity                               | 415 gallons/1,575 liters                                                                                                                                        |
| Weight                                       | 910 lbs./415 kg dry; 5,420 lbs./2,470 kg filled*                                                                                                                |
| Spa Shell Options                            | Pearl, Sterling Marble, Tuscan Sun or Desert                                                                                                                    |
| Cabinet Options                              | Coastal Gray, Espresso, Teak                                                                                                                                    |
| Jets - 45<br>(all with stainless steel trim) | 6 Directional Hydromassage jets<br>4 Rotary Hydromassage jets<br>35 Directional Precision <sup>®</sup> jets                                                     |
| Waterfall                                    | Included                                                                                                                                                        |
| Jet Pump 1                                   | Wavemaster <sup>®</sup> 9200; Two-speed,<br>2.5 HP Continuous Duty, 5.2 HP Breakdown Torque                                                                     |
| Jet Pump 2                                   | Wavemaster <sup>®</sup> 9000; One-speed,<br>2.5 HP Continuous Duty, 5.2 HP Breakdown Torque                                                                     |
| Water Care System                            | FROG <sup>®</sup> In-Line Cartridge Ready                                                                                                                       |
| Ozone System (Optional)                      | FreshWater <sup>®</sup> III Corona Discharge                                                                                                                    |
| Control System                               | IQ 2020 <sup>°</sup> 230v/50 amp, 60 Hz<br>Includes G.F.C.I. protected sub-panel                                                                                |
| Lighting                                     | 10 multi-color LED points of light, dimmable                                                                                                                    |
| Heater                                       | No-Fault <sup>®</sup> 4000w/230v                                                                                                                                |
| Energy Efficiency                            | FiberCor <sup>®</sup> Insulation; Certified to the APSP 14 National<br>Standard and the California Energy Commission<br>(CEC) in accordance with California law |
| Effective Filtration Area                    | 65 sq. ft., top loading                                                                                                                                         |
| Vinyl Cover                                  | 3.5" to 2.5" tapered, 2 lb. density foam core Ash, Caramel or Chestnut                                                                                          |
| Cover Lifter (Optional)                      | CoverCradle <sup>®</sup> , CoverCradle II, Lift 'n Glide <sup>®</sup> or UpRite <sup>®</sup>                                                                    |
| Steps (Optional)                             | Everwood <sup>®</sup> or Polymer<br>Coastal Gray, Espresso or Teak                                                                                              |
| Entertainment (Optional)                     | Wireless Sound System                                                                                                                                           |