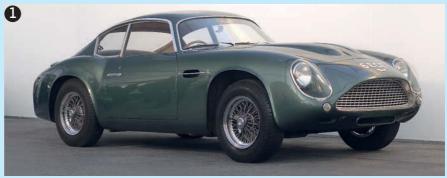

# Super Bowl

With a glasshouse that looked utterly space age in 1955, Boano's strikingly styled take on the Alfa Romeo 1900C SS chassis has just sold for an eye-watering sum

> Words: Chris Rees Images: Robin Adams courtesy of RM Sotheby's

oano is not a name that ranks alongside Pininfarina or Bertone in the annals of car design, but that's rather unfair. Boano was, in its day, one of the pre-eminent design houses that might have gone on to truly great glory. Only when its founder, Mario Felice Boano, departed to head up the fledgling Fiat Centro Stile did its story come to an end.

production either. However, Alfa Romeo eventually rewarded Boano with the contract to make the 1900 Primavera two-door model.

Perhaps it is no surprise that, in the wildly experimental days of Italian coachbuilding in the 1950s, Boano should move on to more extravagant projects. One of these is the amazing 1900C SS Speciale that graces these pages, built in 1955. It was constructed on Alfa Romeo's high-performance 1900C Super Speciale chassis (number AR1900C 01846). The 1900C was Boano's 1955 Turin Motor Show car – a flamboyant expression that was, perhaps, born of Boano's disappointment at not being awarded the contract for the Alfa Romeo 1900 coupe.

The result was quickly created but very striking indeed. Whether you think the car is elegantly curvaceous or rather bulbous is down to personal taste. But there is no doubting that the body's curves have an elegant simplicity to them. The classic 'long bonnet, short tail' proportions are set off by delicate chrome half-bumpers. The front bumpers form the upper part of twin side grilles, flanking a classic egg-crate Alfa grille. At the back end, small round taillights sit elegantly above a curving bumper.

But it's the amazing arc of the glasshouse that really makes this car special. The split rear window, in particular, is noteworthy, undoubtedly inspired by Bertone's BAT Alfa of 1953. The raised central highlight motif extends all the way from the front bonnet right the way back to the rear numberplate plinth, bisecting the rear glasshouse. The raked B-pillar design would later appear on Boano's celebrated bodywork for Ferrari. The whole upper

#### **ALFA ROMEO 1900C SS SPECIALE BOANO**

Star of the show has to be the swoopingly shaped glass rear windows with their strong centre divide

part of the car – roof pillars, roof and window surrounds – were painted black, contrasting with the light yellow paint of the lower body. The Boano Alfa appeared in the March 1956 issue of Quattroruote, where Boano's "creation of a modern line" was applauded.

Disco Volante themes are clearly echoed here. Halfbumpers elegantly frame the triple air grilles