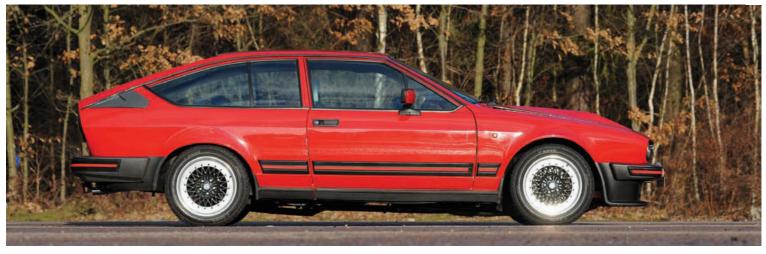

#### CONTRIBUTORS

Auto Italia is brought to you by a group of journalists and photographers united by a passion for Italian cars. Contributors to this issue include:

et's talk Alfa Romeo. When we were deciding what our 48-page supplement should be this issue, we thought long and hard about what to focus on. In the end, Alfa Romeo's 'transaxle' era proved an irresistible choice – after all, it encompasses some of the greatest drivers' cars of modern times.

We're talking sensational rear-wheel drive Alfas like the Alfetta, GT/GTV coupe, 75 and SZ. Less obviously, we're also talking Alfa go and Giulietta 116. I think you could call of these cars flawed masterpieces – so often the wording of introductions to Alfa Romeo stories.

For many, of course, the 105-series Alfa era was the golden age, but you could equally argue that Alfa's transaxle cars are more fun in dynamic terms - they're the driver's choices, if you like. By the end of production (transaxle models lasted from 1972 to 1994), Alfa had really cracked how to make it all work. I love my SZ for the way it behaves: wonderful grip and a balance through corners that only the transaxle format allows.

Of course, it was the front-wheel drive format pioneered by the Alfasud in 1971 that eventually won out. Rear-wheel drive Alfas disappeared off the price lists in 1994, when the RZ finally phuttered out of existence.

Thankfully rear-drive is very much back on the cards at Alfa. After the 8C and 4C, we now have the Giulia. Let's not forget that entry-level Stelvios are rear-drive too. And since the MiTo has just been axed (see our News pages for more), that leaves just one Alfa Romeo in the range with 'pull-me' traction: the Giulietta. Even here, there's speculation that the nextgeneration Giulietta will be rear-drive, too. All in all, the new era at Alfa Romeo clearly draws on its past. Which is exactly the sort of Alfa talk I like.