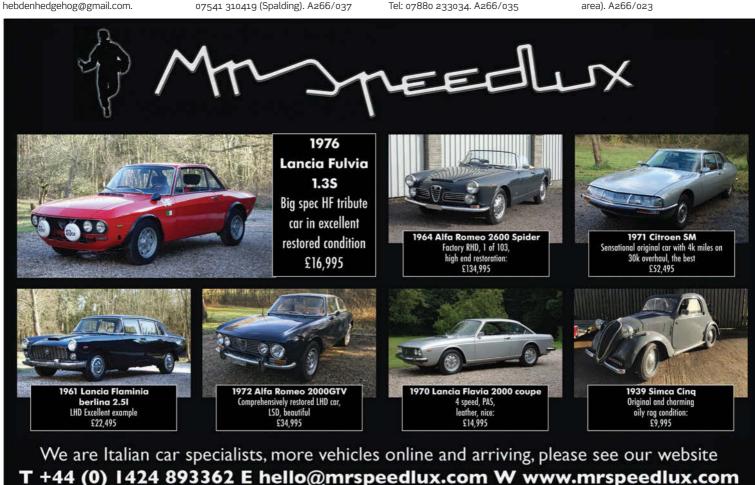

meo GT 3.2 V6. 2005, red. Good condition inside and out, work carried out since October 2015, 93,000 miles now 96,000, wheel alignment, 2x new tyres, battery, 2017 replacement timing belt, auxiliary drive belt, anti roll bar bushes, new brake disc and pads all round. MOT 29 08 2017, tax October 2017. Payment on collection from Reading or Marlow if easier, £4250. I'm happy to answer any other questions that you might have, for more information please call. Tel: Peter, 07880 550860. A266/034



1996 Alfa Romeo 916 GTV TS Lusso. 111,000 miles, blue, MOT 05.12.18, large history file, cambelt tensioners December 2014, 102,000 miles. Recent new Varta battery and exhaust, front downpipe. Dunlop tyres, black leather interior, drives very well, £850, call for details. Tel: 07854 932595 (Orpington





**Alfa Romeo Spider 2010 (10) 1750 TBI.** White/black leather, 33,000 miles, FARSH. Pampered car in wonderful condition, fabulous example of a really rare car with the best engine ever offered in a Spider (and I've owned all!). One of only 33 in the UK, serviced annually, 12 months' MOT. Unmarked 18" anthracite 5 hole wheels, good Pirelli tyres, recent new discs and pads, new cambelt and water pump at 20,000 miles 2 years ago. New battery, straight through stainless steel rear pipes (originals to be included), sounds amazing without being intrusive, last spec including hill hold, parking sensors, red calipers, £12,500 ono. Tel: 07592 738490. Email: aaholland@hotmail.co.uk. A266/008

### **FERRARI**



Ferrari 348TS. 1993, UK car, RHD, front battery model, pristine condition, probably o