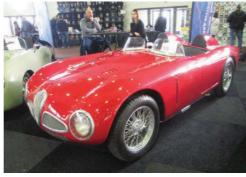

# Super Bowl

With a glasshouse that looked utterly space age in 1955, Boano's strikingly styled take on the Alfa Romeo 1900C SS chassis has just sold for an eye-watering sum

> Words: Chris Rees Images: Robin Adams courtesy of RM Sotheby's

production either. However, Alfa Romeo eventually rewarded Boano with the contract to make the 1900 Primavera two-door model.

Perhaps it is no surprise that, in the wildly experimental days of Italian coachbuilding in the 1950s, Boano should move on to more extravagant projects. One of these is the amazing 1900C SS Speciale that graces these pages, built in 1955. It was constructed on Alfa Romeo's high-performance 1900C Super Speciale chassis (number AR1900C 01846). The 1900C was Boano's 1955 Turin Motor Show car – a flamboyant expression that was, perhaps, born of Boano's disappointment at not being awarded the contract for the Alfa Romeo 1900 coupe.

The result was quickly created but very striking indeed. Whether you think the car is elegantly curvaceous or rather bulbous is down to personal taste. But there is no doubting that the body's curves have an elegant simplicity to them. The classic 'long bonnet, short tail' proportions are set off by delicate chrome half-bumpers. The front bumpers form the upper part of twin side grilles, flanking a classic egg-crate Alfa grille. At the back end, small round taillights sit elegantly above a curving bumper.

But it's the amazing arc of the glasshouse that really makes this car special. The split rear window, in particular, is noteworthy, undoubtedly inspired by Bertone's BAT Alfa of 1953. The raised central highlight motif extends all the way from the front bonnet right the way back to the rear numberplate plinth, bisecting the rear glasshouse. The raked B-pillar design would later appear on Boano's celebrated bodywork for Ferrari. The whole upper

#### **ALFA ROMEO 1900C SS SPECIALE BOANO**

Star of the show has to be the swoopingly shaped glass rear windows with their strong centre divide

part of the car – roof pillars, roof and window surrounds – were painted black, contrasting with the light yellow paint of the lower body. The Boano Alfa appeared in the March 1956 issue of Quattroruote, where Boano's "creation of a modern line" was applauded.