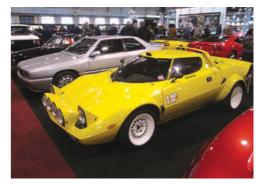

alia Car Club Belgio contrasting an early 1950s Fiat 1400 Berlina with a late 1980s Lancia Thema 8.32. A Belgian-assembled OSI Ford Anglia Torino, once owned by Belgium's 1966 Eurovision Song Contest entrant, Tonia (she came third), was also an unexpected sight.

A number of Europe's finest classic car dealers had some remarkable Italian classics on offer, including a 1953 Ghia-bodied Cisitalia 505DF coupe, Graber-bodied Lancia Aurelia B52 cabriolet, Arnolt Bertone MG TD, Touring Alfa Romeo 1900, Farina Siata Daina Gran Sport, Vignale Fiat 600 coupe, plus the unique George Barris-modified ex-Dean Martin Ghia 6.7L. Historic motorsport fans could admire the 1947 Cisitalia D46 Grand Prix monoposti, one-off 1946 Siata 500 Record car and delightful 1948 Giannini Dagrada racer.



















Outstanding Alfas for sale lower down the price range included an immaculate 1982 Alfasud, a rare 2600 Berlina and base 1985 Alfa 33 S with just 1100km on the clock. A pair of charming Fiat 800T Panoramas also looked good value for classic enthusiasts with large families.

Lovers of Latin luxury and exotica were also well catered in Brussels. A number of De Tomasos (Mangusta, Pantera, Longchamp and Deauville) were on display, as well as plenty of Ferraris (from 250 GTE to F40), Lamborghinis (400GT, Espada Series 1, Diablo), Maseratis (3500 GT to Khamsins), Isos (Rivolta and Lele) and Lancia Stratos. The

2001 and 2005 Sbarro Tornado SB2 prototypes generated much interest, as did a scarce Qvale Mangusta.

An ingenious themed InterClassics display, tagged 'The Big Five' brought five of Eur