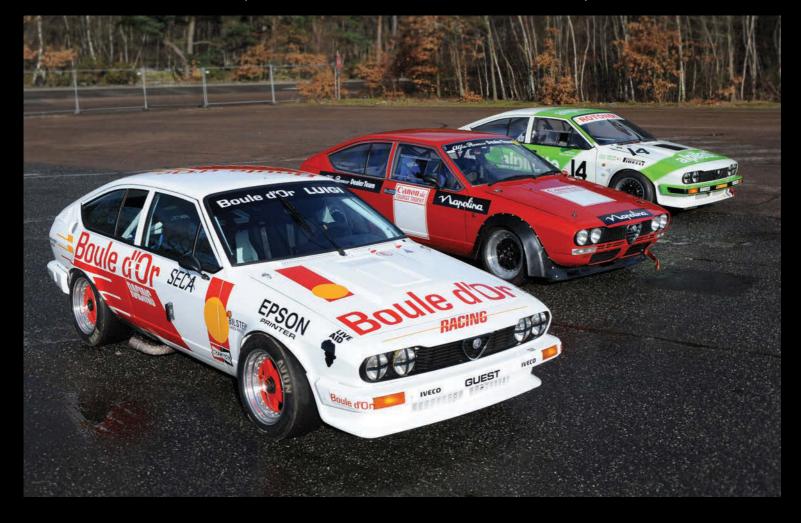

ngine, front-gearbox car, which is noticeable in oversteer situations when the tails 'hangs out' for a longer time than you might anticipate. The pay-off comes with the excellent traction that this configuration delivers.

Despite this car's long gearing – good for Spa and Le Mans – a yardstick virtual lap of Brands would take about 56 seconds, making this the quickest of the three cars. o-6omph acceleration estimates are Alpilatte - 5.3 sec, Napolina - 5.9 sec and Boule d'Or - 4.9 sec. If a few seconds a lap doesn't sound like much, think again. On Brands Hatch's short Indy Circuit, an average lap speed of 77mph equates to 113 feet per second. The difference between the slowest car and quickest here is five seconds, or nearly 200 yards per lap. That's one whole lap behind after 10 laps.





N719 YAW

his doesn't normally happen. We're at our track test/photo shoot location, and as it happens we're there at the same time as esteemed colleagues from *Autocar* and *Auto Express* magazines, who are also doing photo shoots (something anonymously Korean, if memory serves). As our pair of 25-year old Alfas rock up, everything stops and the cars are suddenly surrounded. One colleague even asks if he can sit inside what he describes as "my dream car".

Yes, the Alfa Romeo SZ certainly does things to people. It's inspired a lot of love today, but on the other hand I once parked my SZ up and heard someone exclaim, "Oh dear God, that's ghastly!" Small wonder the Italians nicknamed it 'Il Mostro' – The Monster. Love it or loathe it, you can't fail to have an opinion about it. Most lik