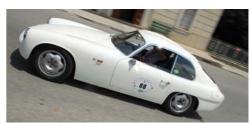

In 1958, the twin-cam engined OSCA 1500 was at the height of its sporting success when it became the subject of an

agreement with Fiat that a spider version should be built to challenge the success of the Alfa Romeo Giulietta Spider. Following this agreement, the Maserati brothers decided to enter the Gran Turismo market with a sports car equipped with a tubular chassis derived from their racing Sport 'barchetta' using an engine evolved from Fiat's to OSCA'S design. To dress the GT car, the Maserati brothers turned to several coachbuilders: Touring, Boneschi, Fissore and Zagato, which each presented proposals at the Turin Shows in 1960 and 1961. Zagato was chosen to construct coupé bodywork on the majority of the chassis (98 out of 127) following a design by Ercole Spada, who was only 23 years old at the time.

#### **OSCA 'ZAGATINA'**

Ercole Spada designed a berlinetta with a long nose, a wide grille, low sides, strong back and short tail. The car may not have had the feline grace of other Zagato creations but it looked aggressive, rather

#### **DOUBLE BUBBLE**

The tubular-framed OSCA was to be based on the Sport 'barchetta', and for this reason Spada decided to keep the waistline low. Inevitably there was a compromise with the volume of the passenger compartment, which had to be set back to balance the weight distribution and yet be of sufficient size to satisfy Elio Zagato's requirement for driver comfort. Spada drew a large and well lit compartment and embellished the roof with the signature 'double bubble' typical of Zagato. One evolution in this design was the openings at the rear to ventilate the cockpit.