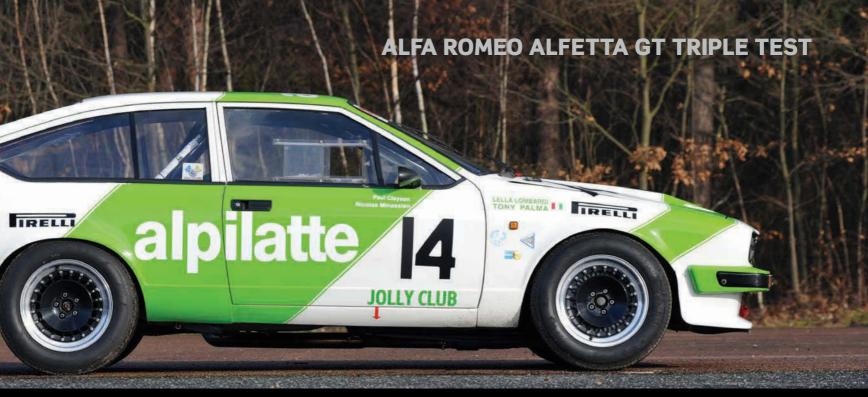

For many, of course, the 105-series Alfa era was the golden age, but you could equally argue that Alfa's transaxle cars are more fun in dynamic terms - they're the driver's choices, if you like. By the end of production (transaxle models lasted from 1972 to 1994), Alfa had really cracked how to make it all work. I love my SZ for the way it behaves: wonderful grip and a balance through corners that only the transaxle format allows.

Of course, it was the front-wheel drive format pioneered by the Alfasud in 1971 that eventually won out. Rear-wheel drive Alfas disappeared off the price lists in 1994, when the RZ finally phuttered out of existence.