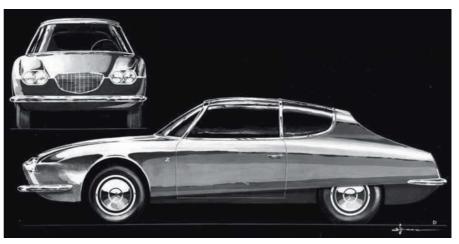

# Super Bowl

With a glasshouse that looked utterly space age in 1955, Boano's strikingly styled take on the Alfa Romeo 1900C SS chassis has just sold for an eye-watering sum

> Words: Chris Rees Images: Robin Adams courtesy of RM Sotheby's

production either. However, Alfa Romeo eventually rewarded Boano with the contract to make the 1900 Primavera two-door model.

Perhaps it is no surprise that, in the wildly experimental days of Italian coachbuilding in the 1950s, Boano should move on to more extravagant projects. One of these is the amazing 1900C SS Speciale that graces these pages, built in 1955. It was constructed on Alfa Romeo's high-performance 1900C Super Speciale chassis (number AR1900C 01846). The 1900C was Boano's 1955 Turin Motor Show car – a flamboyant expression that was, perhaps, born of Boano's disappointment at not being awarded the contract for the Alfa Romeo 1900 coupe.

The result was quickly created but very striking indeed. Whether you think the car is elegantly curvaceous or rather bulbous is down to personal taste. But there is no doubting that the body's curves have an elegant simplicity to them. The classic 'long bonnet, short tail' proportions are set off by delicate chrome half-bumpers. The front bumpers form the upper part of twin side grilles, flanking a classic egg-crate Alfa grille. At the back end, small round taillights sit elegantly above a curving bumper.

But it's the amazing arc of the glasshouse that really makes this car special. The split rear window, in particular, is noteworthy, undoubtedly inspired by Bertone's BAT Alfa of 1953. The raised central highlight motif extends all the way from the front bonnet right the way back to the rear numberplate plinth, bisecting the rear glasshouse. The raked B-pillar design would later appear on Boano's celebrated bodywork for Ferrari. The whole upper

#### **ALFA ROMEO 1900C SS SPECIALE BOANO**

Star of the show has to be the swoopingly shaped glass rear windows with their strong centre divide

part of the car – roof pillars, roof and window surrounds – were painted black, contrasting with the light yellow paint of the lower body. The Boano Alfa appeared in the March 1956 issue of Quattroruote, where Boano's "creation of a modern line" was applauded.