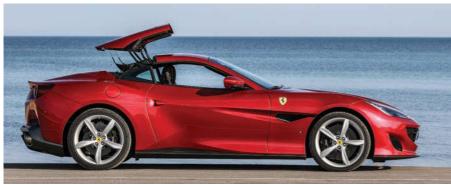

## Fine Line

Named after the genteel Italian Riviera port, Ferrari's new Portofino replaces the California T as its entry-level model. Is it the perfect Ferrari all-rounder, or just too soft?

Words: Chris Rees Photography: Ferrari

The Portofino is, says Ferrari, its most versatile model – after all, it has four seats (just), a boot big enough for holiday tomfoolery and a hardtop that you can fold away for sunny saunters. Yet it's still fairly compact – barely any longer than a 488 GTB, and some way narrower.

The hardtop is all-new and slides open in 14 seconds, and can be raised and lowered on the move at speeds up to 25mph. Redesigning the roof stowage area liberates enough space for two 'cabin trolleys' when the roof is down (three when it's up). With a quoted capacity of 292 litres, though, by my calculations the boot is actually smaller than the outgoing Cali T's.