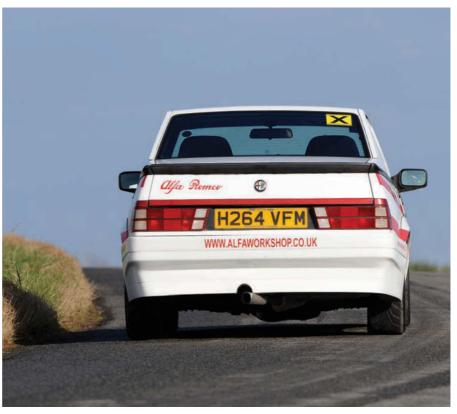

on a track day car. This 75 is a road car too, so that it can be driven to the circuit and hopefully back again, despite being bereft of 21st century Armco-avoidance features such as traction control, ESP anti-skid control and ABS. Instead, says Porter, you, the driver, will be all of these things. Of which more shortly.

So, a rear-wheel drive, 26ohp transaxle machine weighing less than a tonne. It sounds like fun, and that's exactly the sensation that Porter has built it for. If you want one, he can build you a replica, but his own unadulterated entertainment was what originally inspired this project car. Belt yourself into the deepwalled seat, twist for action and you'll certainly hear a promisingly crisp-sounding V6. But it's far from yellingly







### **ALFA ROMEO 75 3.2 V6**







Doesn't that look fabulous? Track day-spec car has 260hp and chassis mods that hike the fun factor WWW.ALFAWORKSHOP.CO.UK

intrusive despite the binning of sound-proofing, headlining and door cards. The ride is firm but tolerable, too - you can turn it up to intolerable for the track - and the steering is slightly heavy at manoeuvring speeds, Porter having ditched the assistance in the interests of weight saving. But it's easy to drive, and far from wearing enough to have you wistfully dreaming of trailers. And inside, it's warm.

What won't be getting warm are the tyres, the Alfa's quartet of Toyo 888Rs, whose tread pattern appears to have been cut (neatly) with a fat-bladed chisel. These are definitely tyres intended for balmier days, so they should test reactions. Especially as this A