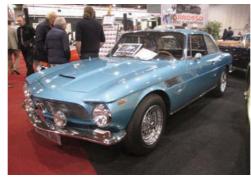

## Maserati 'Junior'

Having sold the brand that bore their family name, the Maserati brothers continued to build cars with OSCA badging – and the 1600 GT was one of the best

> Story: Elvio Deganello Images: Archivi Deganello, RM Auctions & Auto Italia

he OSCA 1600 GT represents the final chapter of an extraordinary adventure: the Maserati brothers who were dedicated to the art of building cars (all except Mario, who became a painter). The story begins with the first-born Carlo who worked for Fiat, then Isotta Fraschini, until he finally became the director of Carrozzeria Junior. Carlo Maserati died prematurely in 1910 after introducing the brothers Alfieri, Bindo, Ettore and Ernesto into the world of motoring.

If the story started with Carlo at Fiat, it crossed again with Fiat in 1958. At that time, the Maserati brothers returned to Bologna after selling the 'Trident' brand to the Orsi family in Modena. The brothers decided to build their own racing cars under the brand name OSCA (Officine Specializzate Costruzione Automobili) at Via Emilia Levante 144.

In 1958, the twin-cam engined OSCA 1500 was at the height of its sporting success when it became the subject of an

agreement with Fiat that a spider version should be built to challenge the success of the Alfa Romeo Giulietta Spider. Following this agreement, the Maserati brothers decided to enter the Gran Turismo market with a sports car equipped with a tubular chassis derived from their racing Sport 'barchetta' using an engine evolved from Fiat's to OSCA'S design. To dress the GT car, the Maserati brothers turned to several coachbuilders: Touring, Boneschi, Fissore and Zagato, which each presented proposals at the Turin Shows in 1960 and 1961. Zagato was chosen to construct coupé bodywork on the majority of the chassis (98 out of 127) following a design by Ercole Spada, who was only 23 years old at the time.