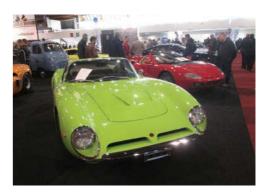

## Maserati 'Junior'

Having sold the brand that bore their family name, the Maserati brothers continued to build cars with OSCA badging – and the 1600 GT was one of the best

> Story: Elvio Deganello Images: Archivi Deganello, RM Auctions & Auto Italia

he OSCA 1600 GT represents the final chapter of an extraordinary adventure: the Maserati brothers who were dedicated to the art of building cars (all except Mario, who became a painter). The story begins with the first-born Carlo who worked for Fiat, then Isotta Fraschini, until he finally became the director of Carrozzeria Junior. Carlo Maserati died prematurely in 1910 after introducing the brothers Alfieri, Bindo, Ettore and Ernesto into the world of motoring.

If the story started with Carlo at Fiat, it crossed again with Fiat in 1958. At that time, the Maserati brothers returned to Bologna after selling the 'Trident' brand to the Orsi family in Modena. The brothers decided to build their own racing cars under the brand name OSCA (Officine Specializzate Costruzione Automobili) at Via Emilia Levante 144.

In 1958, the twin-cam engined OSCA 1500 was at the height of its sporting success when it became the subject of an

agreement with Fiat that a spider version should be built to challenge the success of the Alfa Romeo Giulietta Spider. Following this agreement, the Maserati brothers decided to enter the Gran Turismo market with a sports car equipped with a tubular chassis derived from their racing Sport 'barchetta' using an engine evolved from Fiat's to OSCA'S design. To dress the GT car, the Maserati brothers turned to several coachbuilders: Touring, Boneschi, Fissore and Zagato, which each presented proposals at the Turin Shows in 1960 and 1961. Zagato was chosen to construct coupé bodywork on the majority of the chassis (98 out of 127) following a design by Ercole Spada, who was only 23 years old at the time.