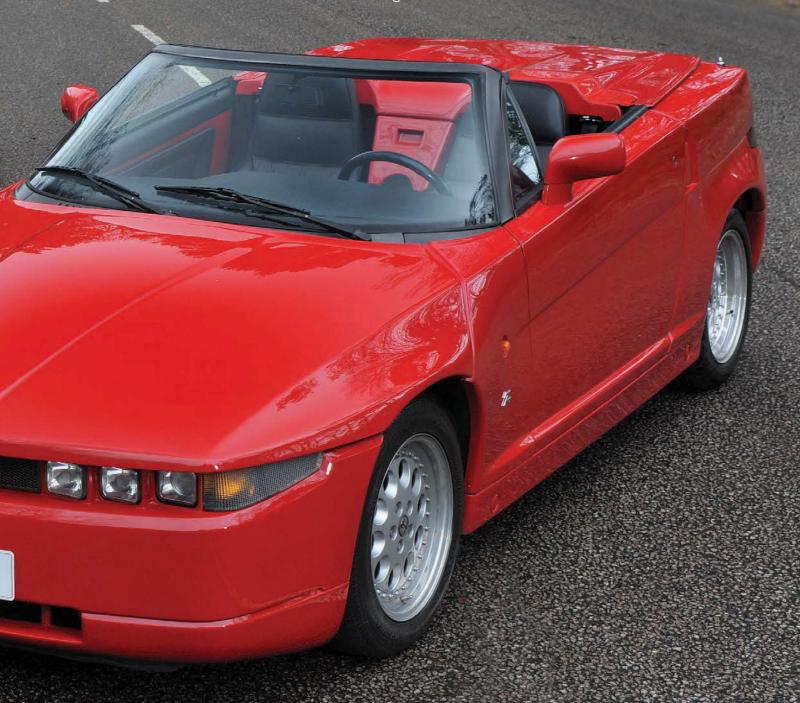

o' – The Monster. Love it or loathe it, you can't fail to have an opinion about it. Most likely a strong one.

I'll hold my hand up and say that my opinion is firmly in the 'love' camp. So much so that I took the plunge about four years ago and bought one – car number 249 of the 1036 SZs made, an original UK-supplied example. For me, the SZ's appeal is of the 'so wrong, it's right' school. The design may look like an awkwardly butchered off-cut of meat but that belies its wind-tunnel smooth aerodynamics, with a drag coefficient of just 0.30.



# Double Headed Monster

The car they call 'Il Mostro' has something of a split personality. The RZ convertible could be described as the 'Beauty' to the SZ coupe's fiery 'Beast'. But which one do we prefer?

Story: Chris Rees Images: Michael Ward



Just about everything about the SZ is extraordinary. To this day, no other car company has ever used the peculiar type of plastic (ICI Modar) that Zagato chose to craft the body out of. And just about every owner curses that decision, because regular repaints are required since the paint suffers from regular bouts of maddening micro-blistering.

The paint has to be red, by the way – all SZs were so coloured, with a contrasting dark grey roof and light tan interior. Not so the convertible RZ version, though, which could come in red with black interior, yellow with

record, 56% front and 44% rear). The SZ is famously capable of pulling 1.4g in corners, or at least that's what Alfa Romeo claimed at the time. My own SZ has 18in wheels that replicate the teledial style of the original 16s and