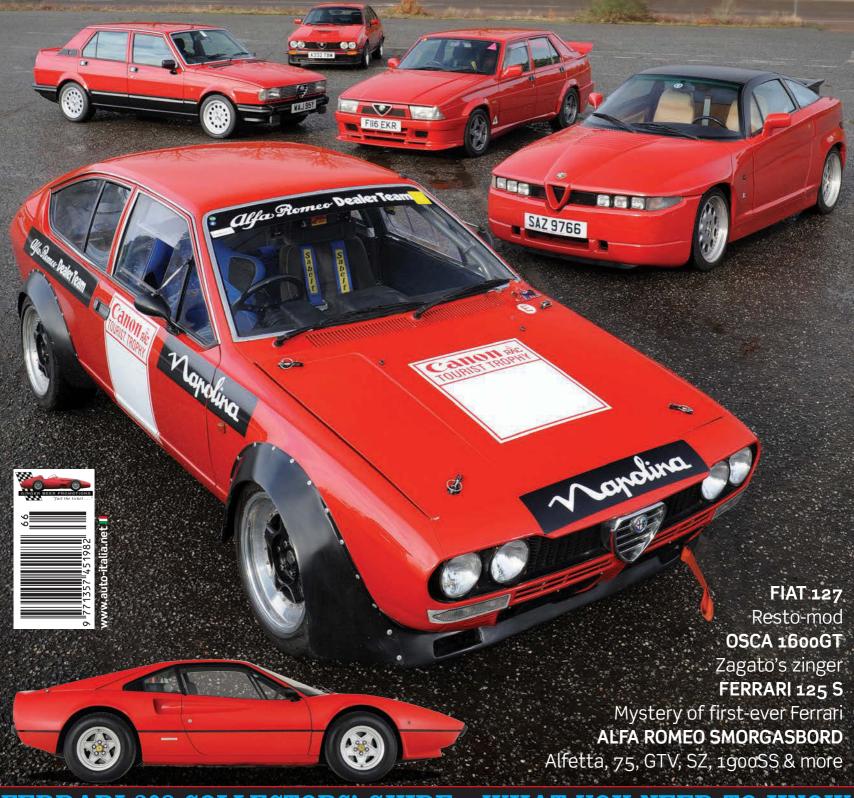

#### CONTRIBUTORS

Auto Italia is brought to you by a group of journalists and photographers united by a passion for Italian cars. Contributors to this issue include:

et's talk Alfa Romeo. When we were deciding what our 48-page supplement should be this issue, we thought long and hard about what to focus on. In the end, Alfa Romeo's 'transaxle' era proved an irresistible choice – after all, it encompasses some of the greatest drivers' cars of modern times.

We're talking sensational rear-wheel drive Alfas like the Alfetta, GT/GTV coupe, 75 and SZ. Less obviously, we're also talking Alfa go and Giulietta 116. I think you could call of these cars flawed masterpieces – so often the wording of introductions to Alfa Romeo stories.

For many, of course, the 105-series Alfa era was the golden age, but you could equally argue that Alfa's transaxle cars are more fun in dynamic terms - they're the driver's choices, if you like. By the end of production (transaxle models lasted from 1972 to 1994), Alfa had really cracked how to make it all work. I love my SZ for the way it behaves: wonderful grip and a balance through corners that only the transaxle format allows.