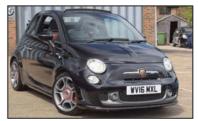

Alfa Romeo Brera Prodrive S V6

Eibach springs and Bilstein dampers. Pleated leather seats /red stitching and "S" badging, Remote central locking.

Price: £9,495

**2016 Abarth 500 595C Turismo** 

17,652 miles. Scorpione Black with tan leather. Fully electric convertible roof, alloy wheels, electric windows and door mirrors, Air Conditioning.