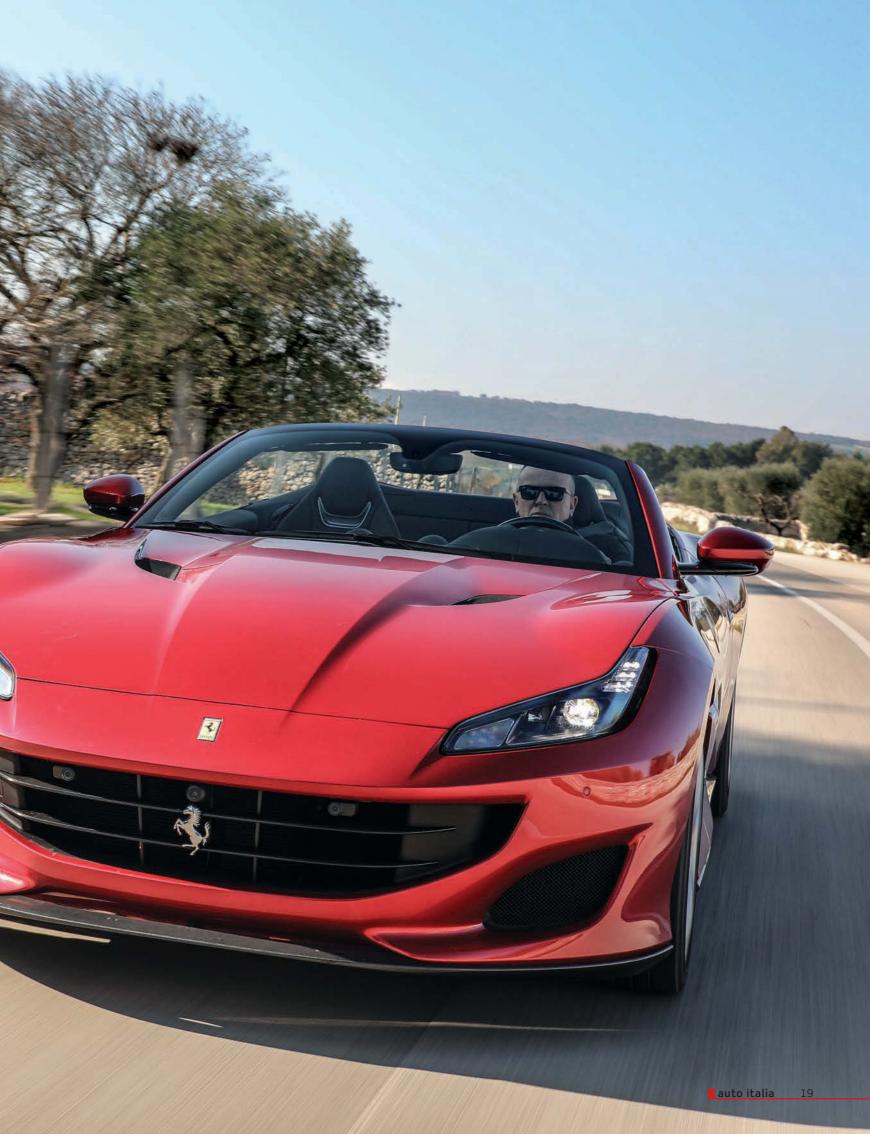

## Fine Line

Named after the genteel Italian Riviera port, Ferrari's new Portofino replaces the California T as its entry-level model. Is it the perfect Ferrari all-rounder, or just too soft?

Words: Chris Rees Photography: Ferrari

#### **SHAPE SHIFTER**

I never really liked the way the Cali looked. While the Portofino is still no thing of beauty, it's much more sculpted and dynamic. It's a little longer, a little wider and a little lower than the Cali. Ferrari likes to talk of its car as "a suit of clothes" that its owner puts on, and refers to the 1968 365 GTB/4 Daytona as its design inspiration.

That's partly borne out in the new fastback profile, with rear buttresses extending back on to the hard

tonneau cover, giving the rear end a 'flow'. New cooling air ducts in the front wings look more purposeful, while a front end design described as "grintoso" (gritty) gives it extra aggression. The aerodynamics are improved, too, by six per cent (Cd 0.312).