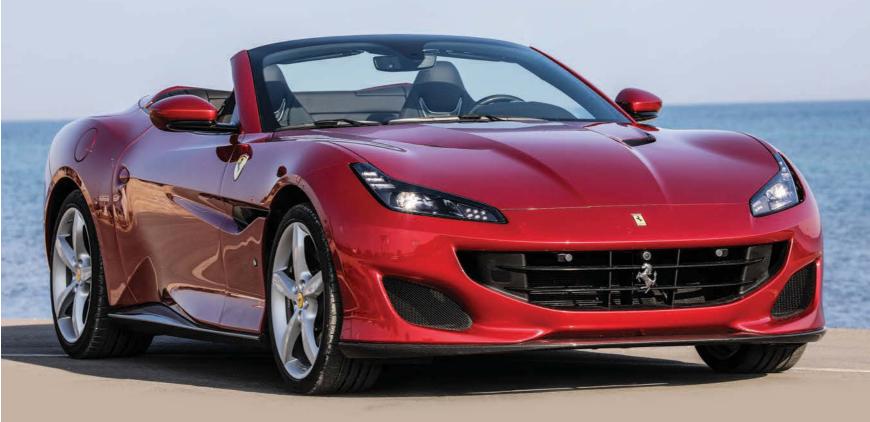

## Fine Line

Named after the genteel Italian Riviera port, Ferrari's new Portofino replaces the California T as its entry-level model. Is it the perfect Ferrari all-rounder, or just too soft?

Words: Chris Rees Photography: Ferrari

The Portofino is, says Ferrari, its most versatile model – after all, it has four seats (just), a boot big enough for holiday tomfoolery and a hardtop that you can fold away for sunny saunters. Yet it's still fairly compact – barely any longer than a 488 GTB, and some way narrower.

#### **SHAPE SHIFTER**

I never really liked the way the Cali looked. While the Portofino is still no thing of beauty, it's much more sculpted and dynamic. It's a little longer, a little wider and a little lower than the Cali. Ferrari likes to talk of its car as "a suit of clothes" that its owner puts on, and refers to the 1968 365 GTB/4 Daytona as its design inspiration.