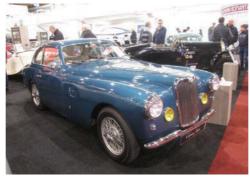

It's not particularly cheap at £14,940, but I'm intrigued. Have you ever driven one? If so, what's it like? And what might I be getting myself into if I take the plunge?

Chris Claydon

It's not surprising you've never heard of the 164 Q4, as it was never sold in the UK. It hardly sold like hot cakes anywhere else, either – just over 1200 were sold from 1993 to 1997. Perhaps four exist in the UK today.

Launched in 1993, the four-wheel drive Q4 system was unique to this car, sending power to the rear axle in a continuously variable rate. The suspension is unique, too, with electronic struts and a Sport setting. The Getrag six-speed manual gearbox was another neverbefore-used item. Sounding crazy? You're right, it is - and that's the biggest challenge to

running one.

We actually featured a 164 Q4 in our June 2017 issue, and we loved it. The 3.0-litre V6 24V engine is fabulous but it's the handling we were really impressed with: "You really sense everything as you tackle each bend, and the turnin is sensational," we said. "It's so grippy that you have to be doing something silly to get it out of shape on bends. It's a revelation." – Ed