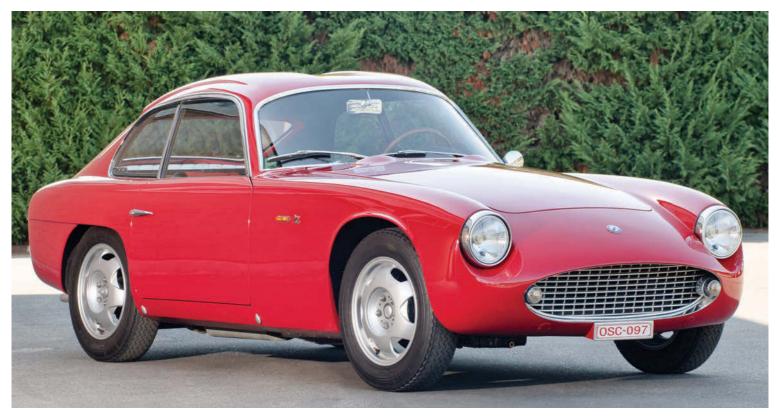

## Maserati 'Junior'

Having sold the brand that bore their family name, the Maserati brothers continued to build cars with OSCA badging – and the 1600 GT was one of the best

> Story: Elvio Deganello Images: Archivi Deganello, RM Auctions & Auto Italia

In 1958, the twin-cam engined OSCA 1500 was at the height of its sporting success when it became the subject of an

agreement with Fiat that a spider version should be built to challenge the success of the Alfa Romeo Giulietta Spider. Following this agreement, the Maserati brothers decided to enter the Gran Turismo market with a sports car equipped with a tubular chassis derived from their racing Sport 'barchetta' using an engine evolved from Fiat's to OSCA'S design. To dress the GT car, the Maserati brothers turned to several coachbuilders: Touring, Boneschi, Fissore and Zagato, which each presented proposals at the Turin Shows in 1960 and 1961. Zagato was chosen to construct coupé bodywork on the majority of the chassis (98 out of 127) following a design by Ercole Spada, who was only 23 years old at the time.

#### **OSCA 'ZAGATINA'**

Ercole Spada designed a berlinetta with a long nose, a wide grille, low sides, strong back and short tail. The car may not have had the feline grace of other Zagato creations but it looked aggressive, rather

#### **DOUBLE BUBBLE**

The tubular-framed OSCA was to be based on the Sport 'barchetta', and for this reason Spada decided to keep the waistline low. Inevitably there was a compromise with the volume of the passenger compartment, which had to be set back to balance the weight distribution and yet be of sufficient size to satisfy Elio Zagato's requirement for driver comfort. Spada drew a large and well lit compartment and embellished the roof with the signature 'double bubble' typical of Zagato. One evolution in this design was the openings at the rear to ventilate the cockpit.

The OSCA Zagatos were offered in four variants: 1600 GT with a Weber 28-26 DCLD3 carburettor; 1600 GT2 with two Weber 38 DCOE carburettors; 1600 GTV with two Weber 42/45 DCO3 carburettors; and 1600 GTS with two Weber 42/45 carburettors DCO3 and double ignition. The bodywork options could have headlights with or without Plexiglas covers, a wide or narrow grille, and with or without bumpers. Full competition versions had front-end variations and Plexiglas side windows. In 1963 OSCA had produced 98 1600 GT Zagatos, at which point Meccanica Verghera acquired the brand and ceased production of the model.