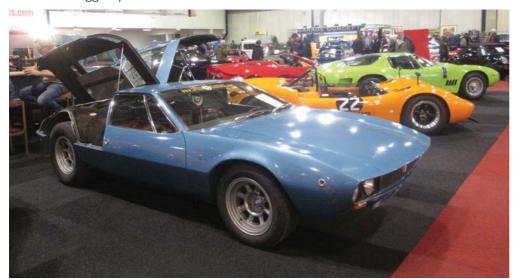

It's not particularly cheap at £14,940, but I'm intrigued. Have you ever driven one? If so, what's it like? And what might I be getting myself into if I take the plunge?

Chris Claydon

It's not surprising you've never heard of the 164 Q4, as it was never sold in the UK. It hardly sold like hot cakes anywhere else, either – just over 1200 were sold from 1993 to 1997. Perhaps four exist in the UK today.

Launched in 1993, the four-wheel drive Q4 system was unique to this car, sending power to the rear axle in a continuously variable rate. The suspension is unique, too, with electronic struts and a Sport setting. The Getrag six-speed manual gearbox was another neverbefore-used item. Sounding crazy? You're right, it is - and that's the biggest challenge to

running one.

We actually featured a 164 Q4 in our June 2017 issue, and we loved it. The 3.0-litre V6 24V engine is fabulous but it's the handling we were really impressed with: "You really sense everything as you tackle each bend, and the turnin is sensational," we said. "It's so grippy that you have to be doing something silly to get it out of shape on bends. It's a revelation." – Ed