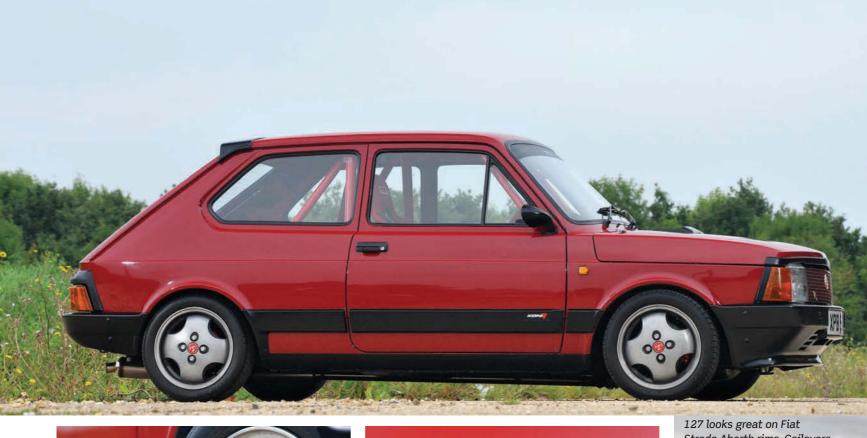

127 looks great on Fiat Strada Abarth rims. Coilovers and polybushed suspension sharpen the handling

For now, the gearbox is standard, as most of Tony's effort has gone into polybushes and coilover front suspension. The front brakes are Fiat Uno Turbo with Pirelli braided hoses behind Mk1 Fiat Strada Abarth 14-inch rims with 175/50 profile tyres, which provide a period-appropriate look and a well-balanced contact patch.