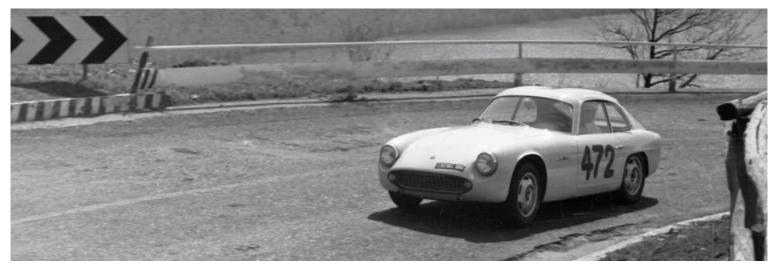

## Maserati 'Junior'

Having sold the brand that bore their family name, the Maserati brothers continued to build cars with OSCA badging – and the 1600 GT was one of the best

> Story: Elvio Deganello Images: Archivi Deganello, RM Auctions & Auto Italia

he OSCA 1600 GT represents the final chapter of an extraordinary adventure: the Maserati brothers who were dedicated to the art of building cars (all except Mario, who became a painter). The story begins with the first-born Carlo who worked for Fiat, then Isotta Fraschini, until he finally became the director of Carrozzeria Junior. Carlo Maserati died prematurely in 1910 after introducing the brothers Alfieri, Bindo, Ettore and Ernesto into the world of motoring.

If the story started with Carlo at Fiat, it crossed again with Fiat in 1958. At that time, the Maserati brothers returned to Bologna after selling the 'Trident' brand to the Orsi family in Modena. The brothers decided to build their own racing cars under the brand name OSCA (Officine Specializzate Costruzione Automobili) at Via Emilia Levante 144.

In 1958, the twin-cam engined OSCA 1500 was at the height of its sporting success when it became the subject of an

agreement with Fiat that a spider version should be built to challenge the success of the Alfa Romeo Giulietta Spider. Following this agreement, the Maserati brothers decided to enter the Gran Turismo market with a sports car equipped with a tubular chassis derived from their racing Sport 'barchetta' using an engine evolved from Fiat's to OSCA'S design. To dress the GT car, the Maserati brothers turned to several coachbuilders: Touring, Boneschi, Fissore and Zagato, which each presented proposals at the Turin Shows in 1960 and 1961. Zagato was chosen to construct coupé bodywork on the majority of the chassis (98 out of 127) following a design by Ercole Spada, who was only 23 years old at the time.

#### **OSCA 'ZAGATINA'**

Ercole Spada designed a berlinetta with a long nose, a wide grille, low sides, strong back and short tail. The car may not have had the feline grace of other Zagato creations but it looked aggressive, rather

The OSCA Zagatos were offered in four variants: 1600 GT with a Weber 28-26 DCLD3 carburettor; 1600 GT2 with two Weber 38 DCOE carburettors; 1600 GTV with two Weber 42/45 DCO3 carburettors; and 1600 GTS with two Weber 42/45 carburettors DCO3 and double ignition. The bodywork options could have headlights with or without Plexiglas covers, a wide or narrow grille, and with or without bumpers. Full competition versions had front-end variations and Plexiglas side windows. In 1963 OSCA had produced 98 1600 GT Zagatos, at which point Meccanica Verghera acquired the brand and ceased production of the model.