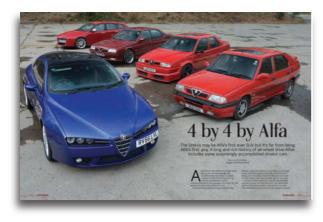

#### **QUESTION ON Q4**

Having just come across an Alfa Romeo 164 Q4 for sale in the UK, I asked myself what on earth a 164 Q4 was. Apparently it's a four-wheel drive version of the 164 – I never even knew that such a car existed!

It's not particularly cheap at £14,940, but I'm intrigued. Have you ever driven one? If so, what's it like? And what might I be getting myself into if I take the plunge?

Chris Claydon

It's not surprising you've never heard of the 164 Q4, as it was never sold in the UK. It hardly sold like hot cakes anywhere else, either – just over 1200 were sold from 1993 to 1997. Perhaps four exist in the UK today.

Launched in 1993, the four-wheel drive Q4 system was unique to this car, sending power to the rear axle in a continuously variable rate. The suspension is unique, too, with electronic struts and a Sport setting. The Getrag six-speed manual gearbox was another neverbefore-used item. Sounding crazy? You're right, it is - and that's the biggest challenge to

running one.

We actually featured a 164 Q4 in our June 2017 issue, and we loved it. The 3.0-litre V6 24V engine is fabulous but it's the handling we were really impressed with: "You really sense everything as you tackle each bend, and the turnin is sensational," we said. "It's so grippy that you have to be doing something silly to get it out of shape on bends. It's a revelation." – Ed