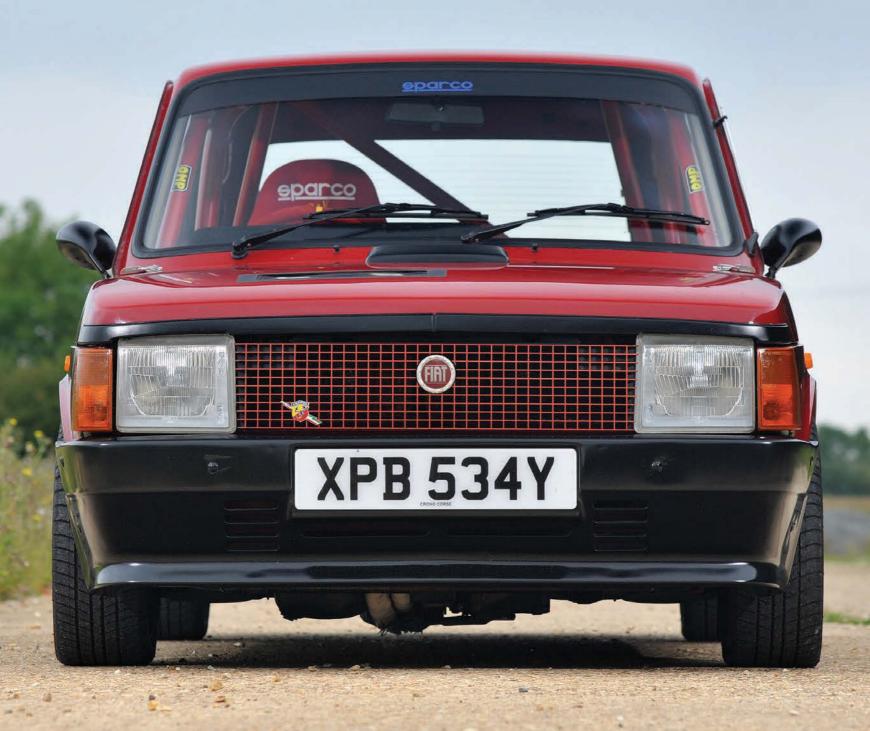

#### FIAT 127 'STRADALE'

skill to create something unique.

Like many Italian car enthusiasts, Tony Russo is passionate, expert, mechanically adept and skilled. Originally from S'Angelo Muxaro near Agrigento in Sicily, he is a Fiat dealer mechanic turned businessman. His love of the Fiat 127 goes back to his homeland when these cars were the daily drives of young men in a hurry. Over the last three years he has been building himself the track-style 127 of which he always dreamed. The inspiration for Tony's deep red (Nearco Rosso - named after an Italian racehorse known for its fiery temperament and explosive speed) 127 'Stradale' interpretation comes from Group 2 rally specifications. It's been built using a plentiful supply of performance parts from Italy.

Starting with a 127 GT which was beyond repair, Tony located a 1982 127 UK Comfort model five years ago in the hands of a Scottish car collector. This was destined to donate its rust-free shell to resurrect the GT and return it to leisure and pleasure duties. His vision was set on improving every aspect of the car while also creating a unique and personal 'continuation' of the early hot hatchback. After three years of work the car is not yet finished as Tony would like it, but then most resto-mods are never finished: their owners are

'continuous improvers' who never want to stop.

Reinforcing the individuality of the car is a single custom-fit Sparco S Rev Plus seat. This is not a car for sharing, it's one that only its owner can fully appreciate, understand and forgive. You don't carry passengers in a car like this, they only add weight and complain about the lack of creature comforts like carpets and a heater. No, this car is singular in its purpose as an ultimate personal driving machine. The OMP full rollcage, along with strut braces (added to improve chassis stiffness to race car levels), provide an additional visual indication of the car's intent. The dashboard has been flock-sprayed and the instruments are Abarth Group A Lancia – all apart from the digital speedo. The rev counter is straight ahead of a lowered steering column and is red-lined at 7800rpm.

Under the bonnet, things also look very sporting with two Weber 40 downdraught carburettors feeding a modified inlet manifold directly from a custom bonnet intake cut-out. Valve timing is controlled by a Cat Cams CNC ground camshaft set in a gas-flowed head with three-stage cut valve seats. As you would expect, fuel feed is now electrically pumped and spark distribution is electronic. Forged pistons and conrods deal with the combustion before the exhaust gases exit via a 4-2-1