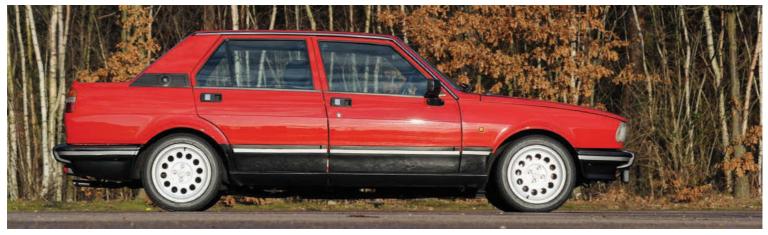

#### **QUESTION ON Q4**

Having just come across an Alfa Romeo 164 Q4 for sale in the UK, I asked myself what on earth a 164 Q4 was. Apparently it's a four-wheel drive version of the 164 – I never even knew that such a car existed!

It's not particularly cheap at £14,940, but I'm intrigued. Have you ever driven one? If so, what's it like? And what might I be getting myself into if I take the plunge?

Chris Claydon

It's not surprising you've never heard of the 164 Q4, as it was never sold in the UK. It hardly sold like hot cakes anywhere else, either – just over 1200 were sold from 1993 to 1997. Perhaps four exist in the UK today.

Launched in 1993, the four-wheel drive Q4 system was unique to this car, sending power to the rear axle in a continuously variable rate. The suspension is unique, too, with electronic struts and a Sport setting. The Getrag six-speed manual gearbox was another neverbefore-used item. Sounding crazy? You're right, it is - and that's the biggest challenge to

running one.

We actually featured a 164 Q4 in our June 2017 issue, and we loved it. The 3.0-litre V6 24V engine is fabulous but it's the handling we were really impressed with: "You really sense everything as you tackle each bend, and the turnin is sensational," we said. "It's so grippy that you have to be doing something silly to get it out of shape on bends. It's a revelation." – Ed