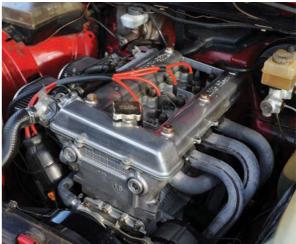

Under the bonnet, things also look very sporting with two Weber 40 downdraught carburettors feeding a modified inlet manifold directly from a custom bonnet intake cut-out. Valve timing is controlled by a Cat Cams CNC ground camshaft set in a gas-flowed head with three-stage cut valve seats. As you would expect, fuel feed is now electrically pumped and spark distribution is electronic. Forged pistons and conrods deal with the combustion before the exhaust gases exit via a 4-2-1

stainless steel manifold. Tony is too modest to claim power and torque figures for the engine until it has been accurately measured on a dynamometer but a demonstration run proved performance to be at the 'lively' end of the scale, suggesting likely output somewhere around the 120hp mark.