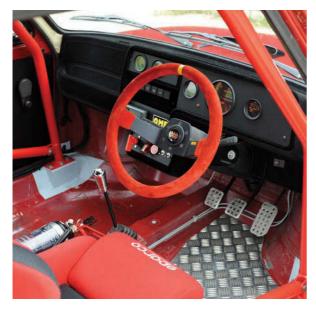

#### FIAT 127 'STRADALE'

skill to create something unique.

Like many Italian car enthusiasts, Tony Russo is passionate, expert, mechanically adept and skilled. Originally from S'Angelo Muxaro near Agrigento in Sicily, he is a Fiat dealer mechanic turned businessman. His love of the Fiat 127 goes back to his homeland when these cars were the daily drives of young men in a hurry. Over the last three years he has been building himself the track-style 127 of which he always dreamed. The inspiration for Tony's deep red (Nearco Rosso - named after an Italian racehorse known for its fiery temperament and explosive speed) 127 'Stradale' interpretation comes from Group 2 rally specifications. It's been built using a plentiful supply of performance parts from Italy.

'continuous improvers' who never want to stop.

Reinforcing the individuality of the car is a single custom-fit Sparco S Rev Plus seat. This is not a car for sharing, it's one that only its owner can fully appreciate, understand and forgive. You don't carry passengers in a car like this, they only add weight and complain about the lack of creature comforts like carpets and a heater. No, this car is singular in its purpose as an ultimate personal driving machine. The OMP full rollcage, along with strut braces (added to improve chassis stiffness to race car levels), provide an additional visual indication of the car's intent. The dashboard has been flock-sprayed and the instruments are Abarth Group A Lancia – all apart from the digital speedo. The rev counter is straight ahead of a lowered steering column and is red-lined at 7800rpm.