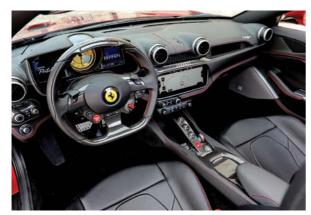

There's a new wind deflector, too, which is very straightforward to fit, if a little rickety; once in place, it's remarkably effective at keeping the cockpit free of draughts.

The cabin is freshly designed, too. The new steering wheel looks and behaves beautifully. The seats have been redesigned with new magnesium alloy frames to save weight (20 per cent less). With 18-way adjustability, they're both supportive and comfortable, although I reckon they definitely look better in optional 1960s-style 'Daytona' or tyre-treadinspired 'Trapuntato' forms. It seems a bit rich, though, to charge £2400 extra for Apple CarPlay and £1536 for a parking camera.

The new air conditioning system works faster and more quietly, and offers different programmes according to whether the hardtop is up or down.

Oh and rear seat space is up by 5cm, which means that, er, very slightly larger children can sit there. I even tried it myself, all 5ft 8in of me; and while I did just about squeeze in, the passenger in front then couldn't.