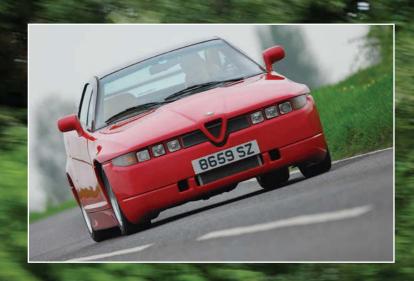

For many, of course, the 105-series Alfa era was the golden age, but you could equally argue that Alfa's transaxle cars are more fun in dynamic terms - they're the driver's choices, if you like. By the end of production (transaxle models lasted from 1972 to 1994), Alfa had really cracked how to make it all work. I love my SZ for the way it behaves: wonderful grip and a balance through corners that only the transaxle format allows.

Of course, it was the front-wheel drive format pioneered by the Alfasud in 1971 that eventually won out. Rear-wheel drive Alfas disappeared off the price lists in 1994, when the RZ finally phuttered out of existence.