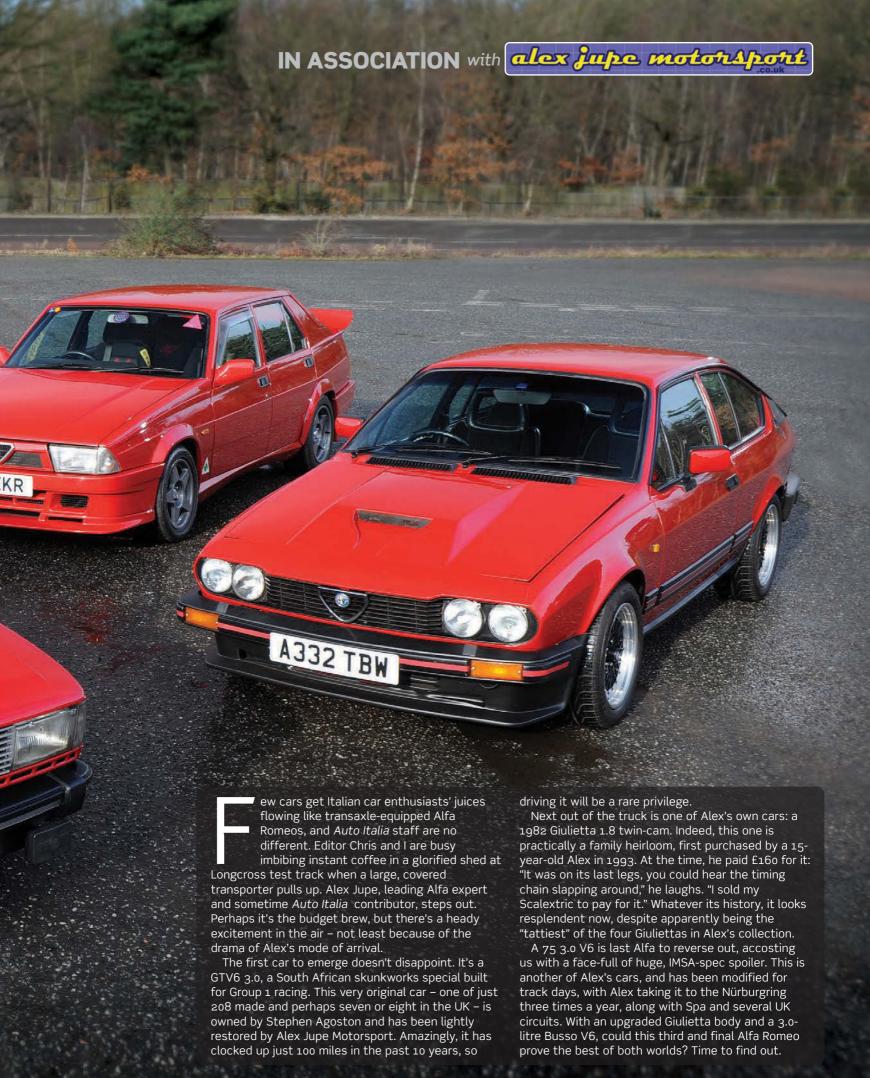

#### CONTRIBUTORS

Auto Italia is brought to you by a group of journalists and photographers united by a passion for Italian cars. Contributors to this issue include:

et's talk Alfa Romeo. When we were deciding what our 48-page supplement should be this issue, we thought long and hard about what to focus on. In the end, Alfa Romeo's 'transaxle' era proved an irresistible choice – after all, it encompasses some of the greatest drivers' cars of modern times.

We're talking sensational rear-wheel drive Alfas like the Alfetta, GT/GTV coupe, 75 and SZ. Less obviously, we're also talking Alfa go and Giulietta 116. I think you could call of these cars flawed masterpieces – so often the wording of introductions to Alfa Romeo stories.

For many, of course, the 105-series Alfa era was the golden age, but you could equally argue that Alfa's transaxle cars are more fun in dynamic terms - they're the driver's choices, if you like. By the end of production (transaxle models lasted from 1972 to 1994), Alfa had really cracked how to make it all work. I love my SZ for the way it behaves: wonderful grip and a balance through corners that only the transaxle format allows.