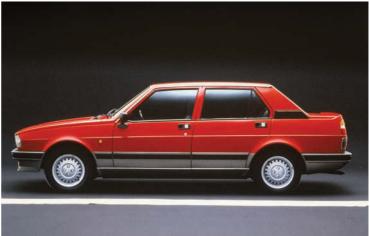

#### **QUESTION ON Q4**

Having just come across an Alfa Romeo 164 Q4 for sale in the UK, I asked myself what on earth a 164 Q4 was. Apparently it's a four-wheel drive version of the 164 – I never even knew that such a car existed!

It's not particularly cheap at £14,940, but I'm intrigued. Have you ever driven one? If so, what's it like? And what might I be getting myself into if I take the plunge?

Chris Claydon

It's not surprising you've never heard of the 164 Q4, as it was never sold in the UK. It hardly sold like hot cakes anywhere else, either – just over 1200 were sold from 1993 to 1997. Perhaps four exist in the UK today.

Launched in 1993, the four-wheel drive Q4 system was unique to this car, sending power to the rear axle in a continuously variable rate. The suspension is unique, too, with electronic struts and a Sport setting. The Getrag six-speed manual gearbox was another neverbefore-used item. Sounding crazy? You're right, it is - and that's the biggest challenge to

running one.

We actually featured a 164 Q4 in our June 2017 issue, and we loved it. The 3.0-litre V6 24V engine is fabulous but it's the handling we were really impressed with: "You really sense everything as you tackle each bend, and the turnin is sensational," we said. "It's so grippy that you have to be doing something silly to get it out of shape on bends. It's a revelation." – Ed