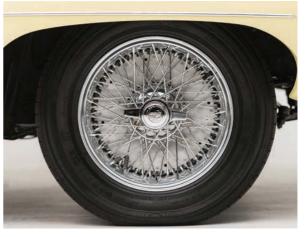

Mechanically, original items include the engine and induction system, tubular header, twin-exit exhaust and Borrani wire wheels. The correct spark plugs, ignition wires and points were sourced and installed during the restoration.