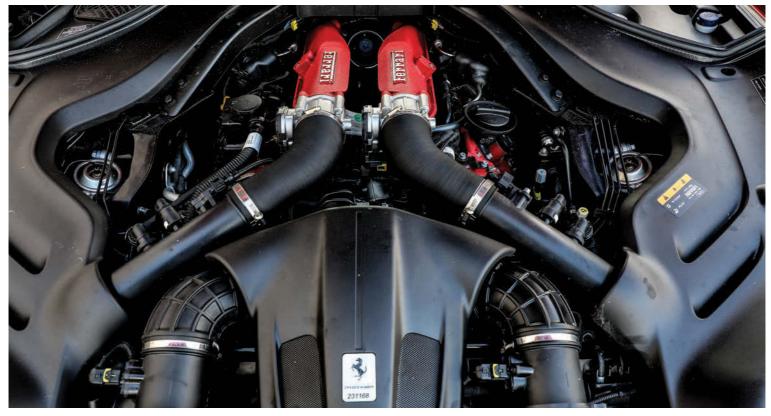

#### **PLENTIFUL POWER**

The new car keeps its 3855cc V8 twin-turbo powerplant intact, but it has more power and performance than the 2014-2017 California T. In fact, its 600hp output is a full 40hp more than the Cali T's.

How has Ferrari boosted power? Firstly it's cleaned up the air intake with new, more linear ducts with a larger diameter. Meanwhile, the all-new exhaust is fatter and has less back pressure. The one-piece equallength exhaust manifold is single-cast, so no welds to

interrupt air flow. The pistons and con rods are new, and a variable-displacement oil pump sucks up less hydraulic power. Finally, a new I-shaped intercooler cuts dynamic losses and increases cooling.