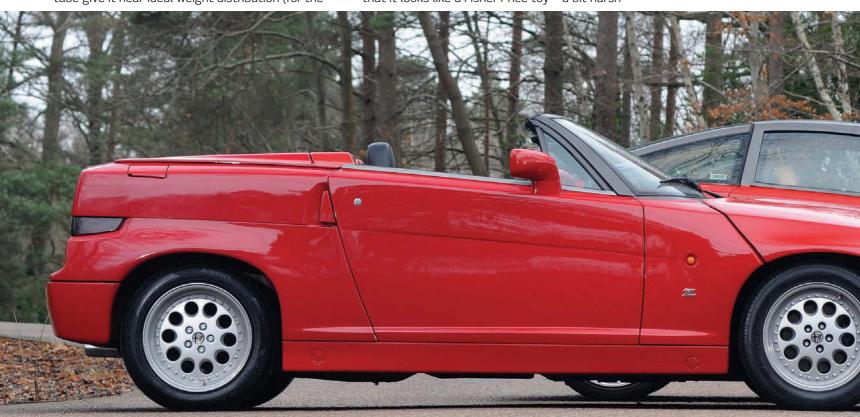

Of course, it was the front-wheel drive format pioneered by the Alfasud in 1971 that eventually won out. Rear-wheel drive Alfas disappeared off the price lists in 1994, when the RZ finally phuttered out of existence.