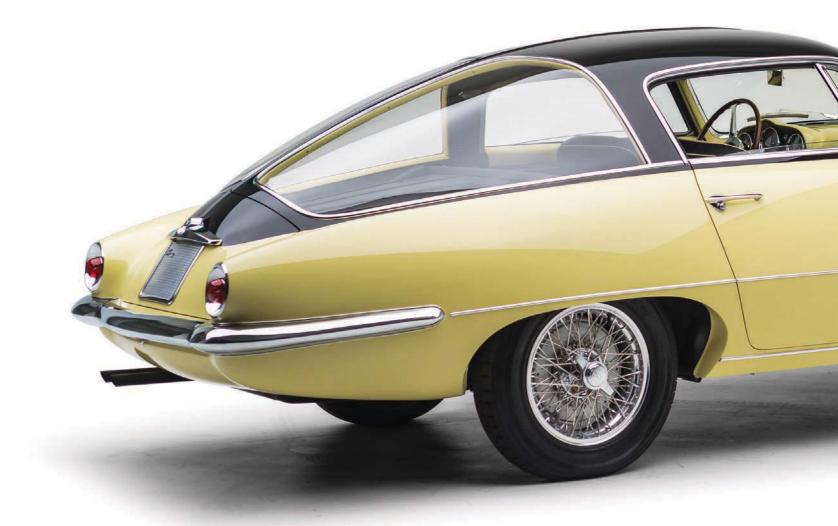

# Super Bowl

With a glasshouse that looked utterly space age in 1955, Boano's strikingly styled take on the Alfa Romeo 1900C SS chassis has just sold for an eye-watering sum

> Words: Chris Rees Images: Robin Adams courtesy of RM Sotheby's

The result was quickly created but very striking indeed. Whether you think the car is elegantly curvaceous or rather bulbous is down to personal taste. But there is no doubting that the body's curves have an elegant simplicity to them. The classic 'long bonnet, short tail' proportions are set off by delicate chrome half-bumpers. The front bumpers form the upper part of twin side grilles, flanking a classic egg-crate Alfa grille. At the back end, small round taillights sit elegantly above a curving bumper.

But it's the amazing arc of the glasshouse that really makes this car special. The split rear window, in particular, is noteworthy, undoubtedly inspired by Bertone's BAT Alfa of 1953. The raised central highlight motif extends all the way from the front bonnet right the way back to the rear numberplate plinth, bisecting the rear glasshouse. The raked B-pillar design would later appear on Boano's celebrated bodywork for Ferrari. The whole upper

#### **ALFA ROMEO 1900C SS SPECIALE BOANO**

Star of the show has to be the swoopingly shaped glass rear windows with their strong centre divide

part of the car – roof pillars, roof and window surrounds – were painted black, contrasting with the light yellow paint of the lower body. The Boano Alfa appeared in the March 1956 issue of Quattroruote, where Boano's "creation of a modern line" was applauded.