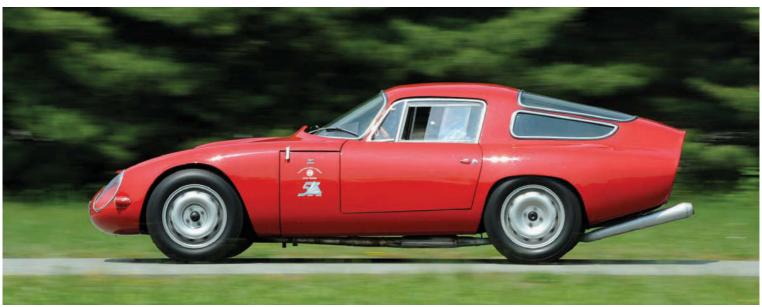

## Maserati 'Junior'

Having sold the brand that bore their family name, the Maserati brothers continued to build cars with OSCA badging – and the 1600 GT was one of the best

> Story: Elvio Deganello Images: Archivi Deganello, RM Auctions & Auto Italia

In 1958, the twin-cam engined OSCA 1500 was at the height of its sporting success when it became the subject of an

agreement with Fiat that a spider version should be built to challenge the success of the Alfa Romeo Giulietta Spider. Following this agreement, the Maserati brothers decided to enter the Gran Turismo market with a sports car equipped with a tubular chassis derived from their racing Sport 'barchetta' using an engine evolved from Fiat's to OSCA'S design. To dress the GT car, the Maserati brothers turned to several coachbuilders: Touring, Boneschi, Fissore and Zagato, which each presented proposals at the Turin Shows in 1960 and 1961. Zagato was chosen to construct coupé bodywork on the majority of the chassis (98 out of 127) following a design by Ercole Spada, who was only 23 years old at the time.

#### **OSCA 'ZAGATINA'**

Ercole Spada designed a berlinetta with a long nose, a wide grille, low sides, strong back and short tail. The car may not have had the feline grace of other Zagato creations but it looked aggressive, rather

#### **DOUBLE BUBBLE**

The tubular-framed OSCA was to be based on the Sport 'barchetta', and for this reason Spada decided to keep the waistline low. Inevitably there was a compromise with the volume of the passenger compartment, which had to be set back to balance the weight distribution and yet be of sufficient size to satisfy Elio Zagato's requirement for driver comfort. Spada drew a large and well lit compartment and embellished the roof with the signature 'double bubble' typical of Zagato. One evolution in this design was the openings at the rear to ventilate the cockpit.