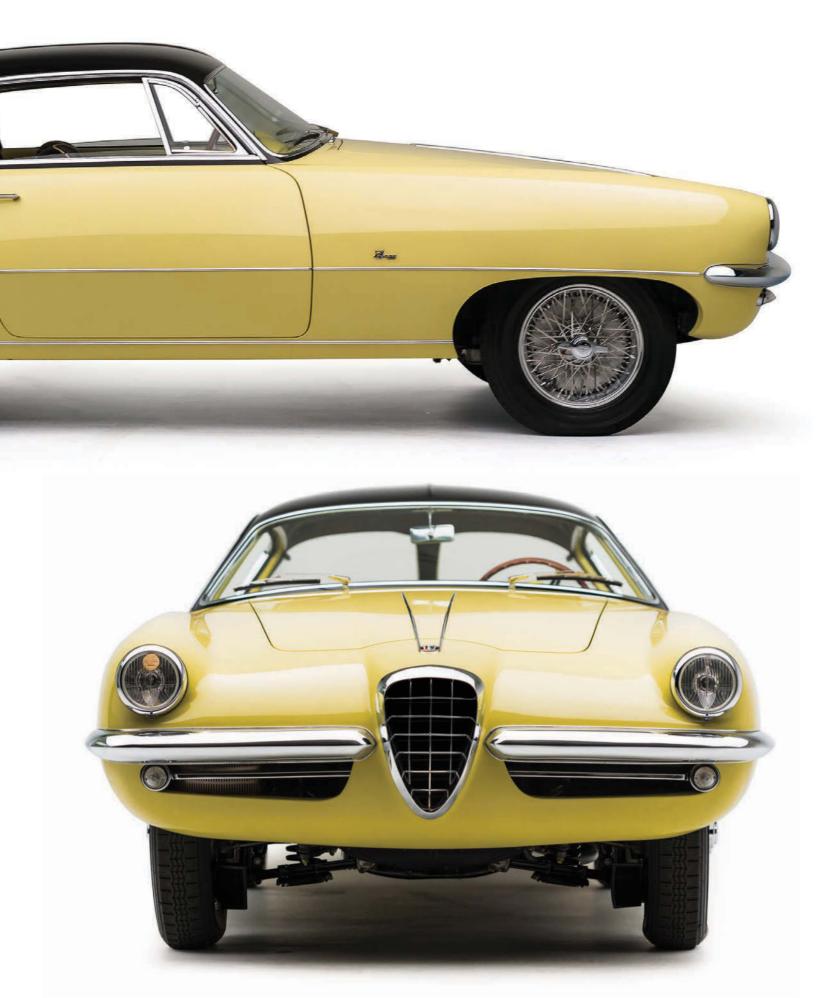

# Super Bowl

With a glasshouse that looked utterly space age in 1955, Boano's strikingly styled take on the Alfa Romeo 1900C SS chassis has just sold for an eye-watering sum

> Words: Chris Rees Images: Robin Adams courtesy of RM Sotheby's

The result was quickly created but very striking indeed. Whether you think the car is elegantly curvaceous or rather bulbous is down to personal taste. But there is no doubting that the body's curves have an elegant simplicity to them. The classic 'long bonnet, short tail' proportions are set off by delicate chrome half-bumpers. The front bumpers form the upper part of twin side grilles, flanking a classic egg-crate Alfa grille. At the back end, small round taillights sit elegantly above a curving bumper.

But it's the amazing arc of the glasshouse that really makes this car special. The split rear window, in particular, is noteworthy, undoubtedly inspired by Bertone's BAT Alfa of 1953. The raised central highlight motif extends all the way from the front bonnet right the way back to the rear numberplate plinth, bisecting the rear glasshouse. The raked B-pillar design would later appear on Boano's celebrated bodywork for Ferrari. The whole upper

#### **ALFA ROMEO 1900C SS SPECIALE BOANO**

Star of the show has to be the swoopingly shaped glass rear windows with their strong centre divide

part of the car – roof pillars, roof and window surrounds – were painted black, contrasting with the light yellow paint of the lower body. The Boano Alfa appeared in the March 1956 issue of Quattroruote, where Boano's "creation of a modern line" was applauded.

The car's new owner then had it restored to its original Turin Show livery by Fastcars of Redondo Beach, California. The correct yellow-and-black colour scheme was recreated using a sample of original paint hidden under the decaying red finish. Luckily the