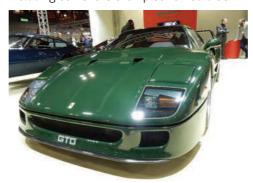

## Fine Line

Named after the genteel Italian Riviera port, Ferrari's new Portofino replaces the California T as its entry-level model. Is it the perfect Ferrari all-rounder, or just too soft?

Words: Chris Rees Photography: Ferrari

he last time I visited the achingly beautiful Italian Riviera town of Portofino, Rod Stewart's yacht was moored in the harbour. The place was abuzz with the news that the spandex-pantalooned warbler had been banned by the local authorities for misbehaving in one of its restaurants. That was all the evidence I needed that the place has class.

Ah, class. That indefinable quality that you recognise when you see it, and understand when it's lacking. Kaleidoscope-coloured, azure-shored, decidedly upmarket Portofino undoubtedly has it.

Which is, equally undoubtedly, why Ferrari has chosen to name its latest car after the place. It even alludes to it in the press conference, describing the town of Portofino (and therefore the car) as "not showy like Monte Carlo." Tellingly, Ferrari's new Portofino is also described as "socially acceptable". Which does make you wonder which cars might be 'unacceptable'...

The Portofino is, says Ferrari, its most versatile model – after all, it has four seats (just), a boot big enough for holiday tomfoolery and a hardtop that you can fold away for sunny saunters. Yet it's still fairly compact – barely any longer than a 488 GTB, and some way narrower.