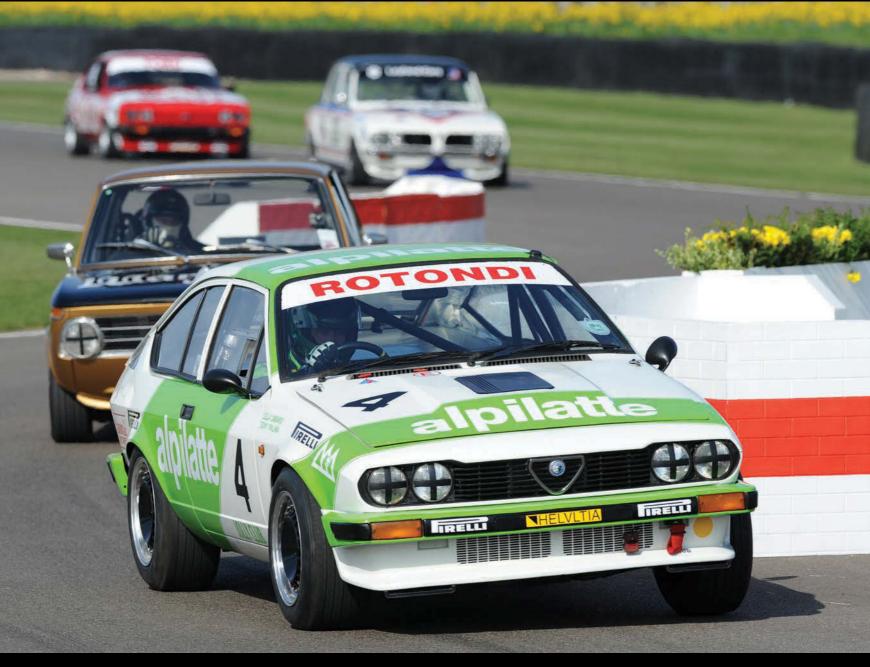

For many, of course, the 105-series Alfa era was the golden age, but you could equally argue that Alfa's transaxle cars are more fun in dynamic terms - they're the driver's choices, if you like. By the end of production (transaxle models lasted from 1972 to 1994), Alfa had really cracked how to make it all work. I love my SZ for the way it behaves: wonderful grip and a balance through corners that only the transaxle format allows.

Of course, it was the front-wheel drive format pioneered by the Alfasud in 1971 that eventually won out. Rear-wheel drive Alfas disappeared off the price lists in 1994, when the RZ finally phuttered out of existence.