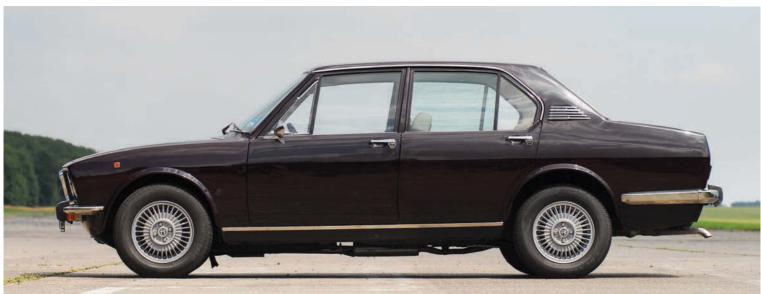

We're talking sensational rear-wheel drive Alfas like the Alfetta, GT/GTV coupe, 75 and SZ. Less obviously, we're also talking Alfa go and Giulietta 116. I think you could call of these cars flawed masterpieces – so often the wording of introductions to Alfa Romeo stories.

For many, of course, the 105-series Alfa era was the golden age, but you could equally argue that Alfa's transaxle cars are more fun in dynamic terms - they're the driver's choices, if you like. By the end of production (transaxle models lasted from 1972 to 1994), Alfa had really cracked how to make it all work. I love my SZ for the way it behaves: wonderful grip and a balance through corners that only the transaxle format allows.