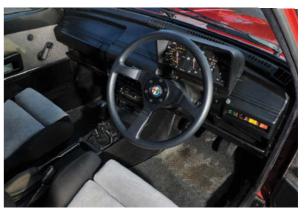

'continuous improvers' who never want to stop.

Reinforcing the individuality of the car is a single custom-fit Sparco S Rev Plus seat. This is not a car for sharing, it's one that only its owner can fully appreciate, understand and forgive. You don't carry passengers in a car like this, they only add weight and complain about the lack of creature comforts like carpets and a heater. No, this car is singular in its purpose as an ultimate personal driving machine. The OMP full rollcage, along with strut braces (added to improve chassis stiffness to race car levels), provide an additional visual indication of the car's intent. The dashboard has been flock-sprayed and the instruments are Abarth Group A Lancia – all apart from the digital speedo. The rev counter is straight ahead of a lowered steering column and is red-lined at 7800rpm.