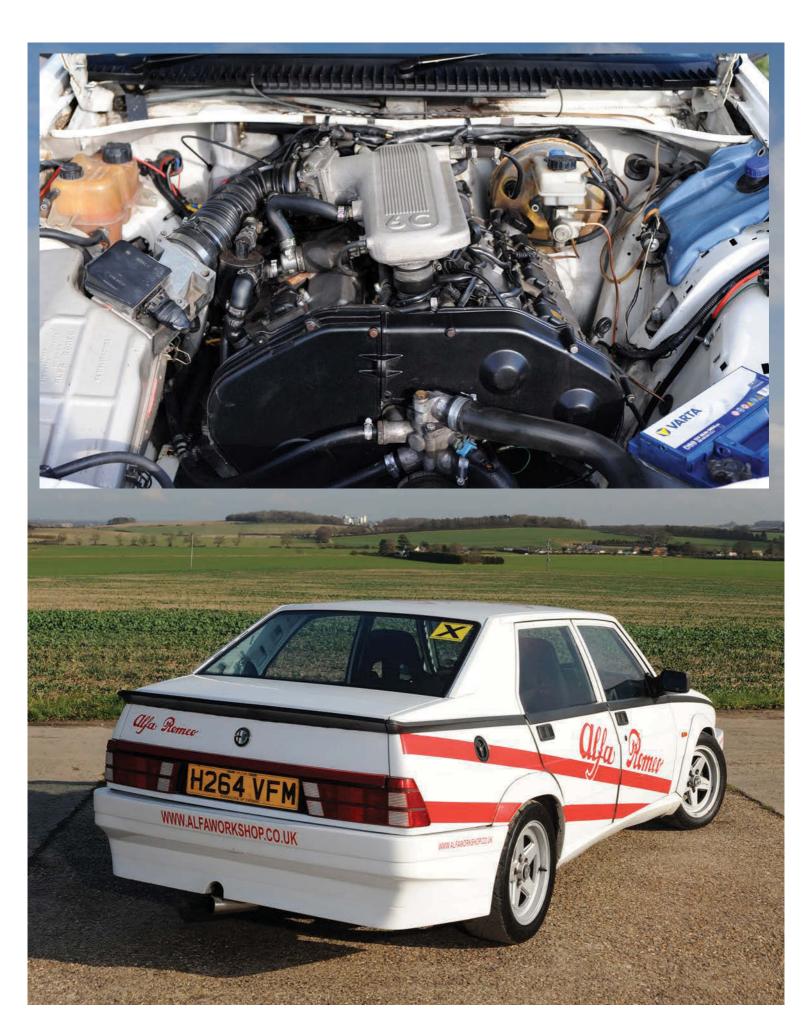

long a local dual carriageway.

On this wide, open road he encourages me to explore the Alfa's surgingly energetic acceleration between speed cameras, before we depart for a quiet country road – a quiet, twisty and undulating country road, in fact, perfect for testing this car's rip, grip and agility. It also tests the algorithm-free reactions of the ESP, ABS and traction control-substituting occupant in the driver's seat. It doesn't take long to experience the thrilling chill of a crest-provoked slither or two, the Alfa's rear end stepping out modestly but suddenly on those frozen Toyos.

The second time this happens, it's hard not to notice that the 75's nose is pointing directly at a rather stout telegraph pole as I part-slide by, and I decide against exploring the outer limits of its









Somewhat stripped cabin saves weight. Handling is superb thanks to some very clever chassis tweaks

handling today given the conditions and your reporter's rusty ESP-substitution skills. But it's easy and instinctive to catch the drifting rear end, especially as the 75 feels so balanced, just as you'd hope of a car with a rear-mounted gearbox. All of which promises a fine track day machine, and not the kind that wants to nose its way to the circuit's perimeter in a tedious squeal of understeer.

The odds of being able to balance this car on the edge of adhesion in hero style are heightened, explains Porter, by the retention of that solitary rubber

travel of the 75's brake pedal, as per original examples, the brakes' slow bite still more inconvenient when you have 260 horsepower to