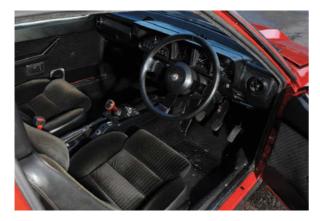

#### CONTRIBUTORS

Auto Italia is brought to you by a group of journalists and photographers united by a passion for Italian cars. Contributors to this issue include:

et's talk Alfa Romeo. When we were deciding what our 48-page supplement should be this issue, we thought long and hard about what to focus on. In the end, Alfa Romeo's 'transaxle' era proved an irresistible choice – after all, it encompasses some of the greatest drivers' cars of modern times.

We're talking sensational rear-wheel drive Alfas like the Alfetta, GT/GTV coupe, 75 and SZ. Less obviously, we're also talking Alfa go and Giulietta 116. I think you could call of these cars flawed masterpieces – so often the wording of introductions to Alfa Romeo stories.

For many, of course, the 105-series Alfa era was the golden age, but you could equally argue that Alfa's transaxle cars are more fun in dynamic terms - they're the driver's choices, if you like. By the end of production (transaxle models lasted from 1972 to 1994), Alfa had really cracked how to make it all work. I love my SZ for the way it behaves: wonderful grip and a balance through corners that only the transaxle format allows.

Of course, it was the front-wheel drive format pioneered by the Alfasud in 1971 that eventually won out. Rear-wheel drive Alfas disappeared off the price lists in 1994, when the RZ finally phuttered out of existence.

Thankfully rear-drive is very much back on the cards at Alfa. After the 8C and 4C, we now have the Giulia. Let's not forget that entry-level Stelvios are rear-drive too. And since the MiTo has just been axed (see our News pages for more), that leaves just one Alfa Romeo in the range with 'pull-me' traction: the Giulietta. Even here, there's speculation that the nextgeneration Giulietta will be rear-drive, too. All in all, the new era at Alfa Romeo clearly draws on its past. Which is exactly the sort of Alfa talk I like.