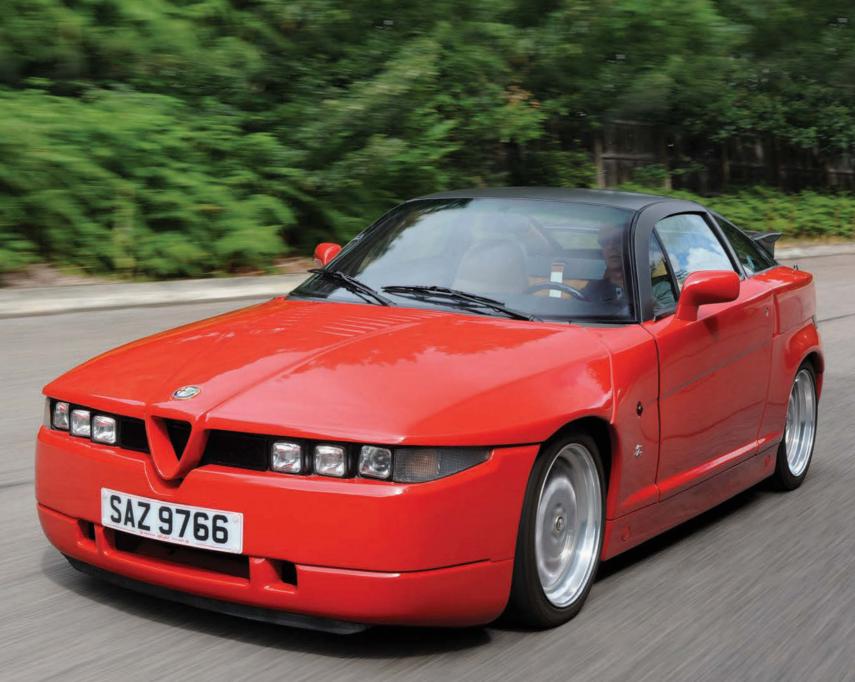

For many, of course, the 105-series Alfa era was the golden age, but you could equally argue that Alfa's transaxle cars are more fun in dynamic terms - they're the driver's choices, if you like. By the end of production (transaxle models lasted from 1972 to 1994), Alfa had really cracked how to make it all work. I love my SZ for the way it behaves: wonderful grip and a balance through corners that only the transaxle format allows.

Of course, it was the front-wheel drive format pioneered by the Alfasud in 1971 that eventually won out. Rear-wheel drive Alfas disappeared off the price lists in 1994, when the RZ finally phuttered out of existence.