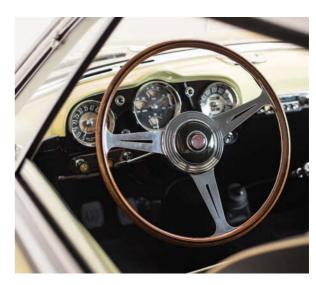

The car's new owner then had it restored to its original Turin Show livery by Fastcars of Redondo Beach, California. The correct yellow-and-black colour scheme was recreated using a sample of original paint hidden under the decaying red finish. Luckily the

original interior has been left intact: black leather piped in cream-yellow with a Nardi wood-rim steering wheel. The original unique instrumentation is still present, as is the Autovox vacuum-tube radio (which still plays, we're told).