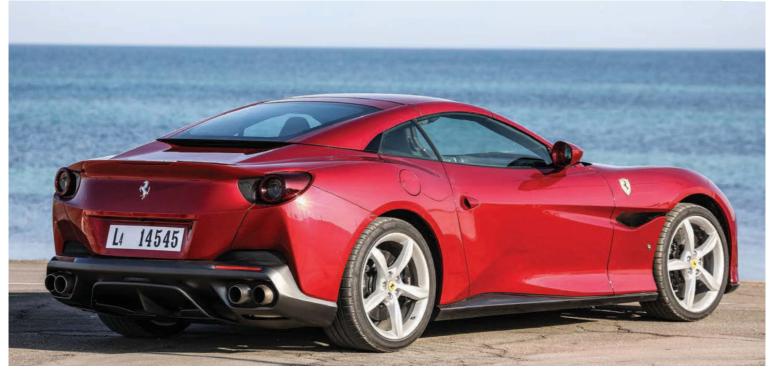

That's partly borne out in the new fastback profile, with rear buttresses extending back on to the hard

tonneau cover, giving the rear end a 'flow'. New cooling air ducts in the front wings look more purposeful, while a front end design described as "grintoso" (gritty) gives it extra aggression. The aerodynamics are improved, too, by six per cent (Cd 0.312).

The hardtop is all-new and slides open in 14 seconds, and can be raised and lowered on the move at speeds up to 25mph. Redesigning the roof stowage area liberates enough space for two 'cabin trolleys' when the roof is down (three when it's up). With a quoted capacity of 292 litres, though, by my calculations the boot is actually smaller than the outgoing Cali T's.