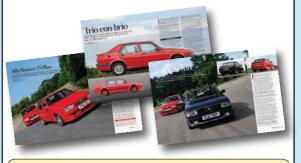

#### CONTRIBUTORS

Auto Italia is brought to you by a group of journalists and photographers united by a passion for Italian cars. Contributors to this issue include:

et's talk Alfa Romeo. When we were deciding what our 48-page supplement should be this issue, we thought long and hard about what to focus on. In the end, Alfa Romeo's 'transaxle' era proved an irresistible choice – after all, it encompasses some of the greatest drivers' cars of modern times.

We're talking sensational rear-wheel drive Alfas like the Alfetta, GT/GTV coupe, 75 and SZ. Less obviously, we're also talking Alfa go and Giulietta 116. I think you could call of these cars flawed masterpieces – so often the wording of introductions to Alfa Romeo stories.

For many, of course, the 105-series Alfa era was the golden age, but you could equally argue that Alfa's transaxle cars are more fun in dynamic terms - they're the driver's choices, if you like. By the end of production (transaxle models lasted from 1972 to 1994), Alfa had really cracked how to make it all work. I love my SZ for the way it behaves: wonderful grip and a balance through corners that only the transaxle format allows.

Of course, it was the front-wheel drive format pioneered by the Alfasud in 1971 that eventually won out. Rear-wheel drive Alfas disappeared off the price lists in 1994, when the RZ finally phuttered out of existence.

Thankfully rear-drive is very much back on the cards at Alfa. After the 8C and 4C, we now have the Giulia. Let's not forget that entry-level Stelvios are rear-drive too. And since the MiTo has just been axed (see our News pages for more), that leaves just one Alfa Romeo in the range with 'pull-me' traction: the Giulietta. Even here, there's speculation that the nextgeneration Giulietta will be rear-drive, too. All in all, the new era at Alfa Romeo clearly draws on its past. Which is exactly the sort of Alfa talk I like.