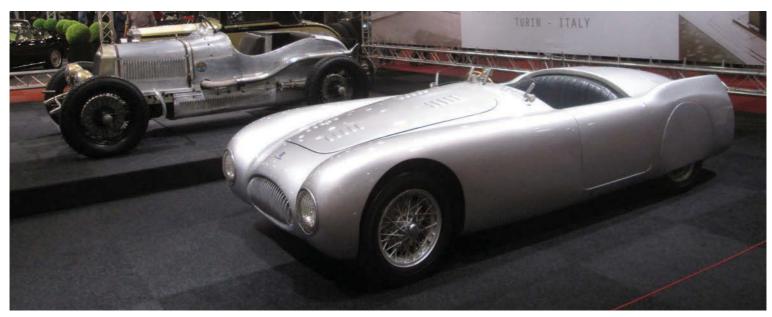

# Super Bowl

With a glasshouse that looked utterly space age in 1955, Boano's strikingly styled take on the Alfa Romeo 1900C SS chassis has just sold for an eye-watering sum

> Words: Chris Rees Images: Robin Adams courtesy of RM Sotheby's

production either. However, Alfa Romeo eventually rewarded Boano with the contract to make the 1900 Primavera two-door model.

Perhaps it is no surprise that, in the wildly experimental days of Italian coachbuilding in the 1950s, Boano should move on to more extravagant projects. One of these is the amazing 1900C SS Speciale that graces these pages, built in 1955. It was constructed on Alfa Romeo's high-performance 1900C Super Speciale chassis (number AR1900C 01846). The 1900C was Boano's 1955 Turin Motor Show car – a flamboyant expression that was, perhaps, born of Boano's disappointment at not being awarded the contract for the Alfa Romeo 1900 coupe.

The result was quickly created but very striking indeed. Whether you think the car is elegantly curvaceous or rather bulbous is down to personal taste. But there is no doubting that the body's curves have an elegant simplicity to them. The classic 'long bonnet, short tail' proportions are set off by delicate chrome half-bumpers. The front bumpers form the upper part of twin side grilles, flanking a classic egg-crate Alfa grille. At the back end, small round taillights sit elegantly above a curving bumper.

But it's the amazing arc of the glasshouse that really makes this car special. The split rear window, in particular, is noteworthy, undoubtedly inspired by Bertone's BAT Alfa of 1953. The raised central highlight motif extends all the way from the front bonnet right the way back to the rear numberplate plinth, bisecting the rear glasshouse. The raked B-pillar design would later appear on Boano's celebrated bodywork for Ferrari. The whole upper

#### **ALFA ROMEO 1900C SS SPECIALE BOANO**

Star of the show has to be the swoopingly shaped glass rear windows with their strong centre divide

part of the car – roof pillars, roof and window surrounds – were painted black, contrasting with the light yellow paint of the lower body. The Boano Alfa appeared in the March 1956 issue of Quattroruote, where Boano's "creation of a modern line" was applauded.

Disco Volante themes are clearly echoed here. Halfbumpers elegantly frame the triple air grilles