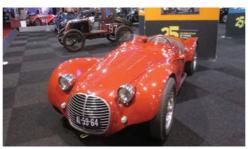

## Maserati 'Junior'

Having sold the brand that bore their family name, the Maserati brothers continued to build cars with OSCA badging – and the 1600 GT was one of the best

> Story: Elvio Deganello Images: Archivi Deganello, RM Auctions & Auto Italia

In 1958, the twin-cam engined OSCA 1500 was at the height of its sporting success when it became the subject of an

agreement with Fiat that a spider version should be built to challenge the success of the Alfa Romeo Giulietta Spider. Following this agreement, the Maserati brothers decided to enter the Gran Turismo market with a sports car equipped with a tubular chassis derived from their racing Sport 'barchetta' using an engine evolved from Fiat's to OSCA'S design. To dress the GT car, the Maserati brothers turned to several coachbuilders: Touring, Boneschi, Fissore and Zagato, which each presented proposals at the Turin Shows in 1960 and 1961. Zagato was chosen to construct coupé bodywork on the majority of the chassis (98 out of 127) following a design by Ercole Spada, who was only 23 years old at the time.

#### **OSCA 'ZAGATINA'**

Ercole Spada designed a berlinetta with a long nose, a wide grille, low sides, strong back and short tail. The car may not have had the feline grace of other Zagato creations but it looked aggressive, rather