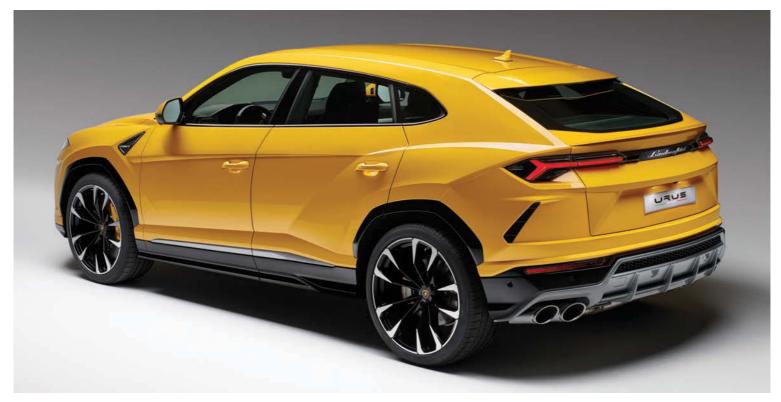

## Lamborghini Urus UK premiere

We were there for Lamborghini's 'super SUV' launch in the UK

Story: Phil Ward

he Lamborghini Urus, the first "Super SUV" and the third model in Lamborghini's line-up, made its UK debut in London in January 2018. As the third-largest market for Lamborghini worldwide, UK forecasts predict a doubling of sales after the Urus arrives, reflecting worldwide expectations. Deliveries commence in summer this year, when the Urus joins the Aventador and Huracán model ranges.

#### LAMBORGHINI URUS

ENGINE: 4.0-litre V8 twin-turbo
POWER: 650hp at 6000rpm
TORQUE: 850Nm at 2250 rpm
TOP SPEED: 190mph
0-62MPH: 3.6 seconds
0-124MPH: 12.8 seconds
UK PRICE: £165,000

performance cars. The Lamborghini super sports DNA of design, performance, driving dynamics and driving emotion is clear within the Lamborghini Urus, which is also as much a luxury SUV as the most powerful. An SUV for the city and the open road, the Lamborghini Urus opens the door to new possibilities for both our customers and our brand, and we are proud to formally present it to one of our most significant markets."