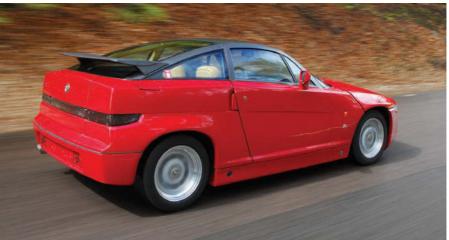

For many, of course, the 105-series Alfa era was the golden age, but you could equally argue that Alfa's transaxle cars are more fun in dynamic terms - they're the driver's choices, if you like. By the end of production (transaxle models lasted from 1972 to 1994), Alfa had really cracked how to make it all work. I love my SZ for the way it behaves: wonderful grip and a balance through corners that only the transaxle format allows.

Of course, it was the front-wheel drive format pioneered by the Alfasud in 1971 that eventually won out. Rear-wheel drive Alfas disappeared off the price lists in 1994, when the RZ finally phuttered out of existence.