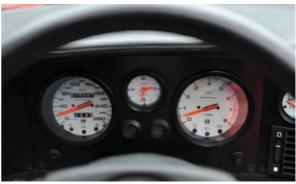

it waterproof? Adrian raises half an eyebrow: "Mostly..."

The RZ rides on its original 16-inch wheels. Adrian says he prefers the RZ when it's on 18-inch wheels,

Just about every panel on the RZ differs from the SZ. Lack of rigidity is, er, quite noticeable in the cabrio



### TECHNICAL SPECIFICATIONS

### **ALFA ROMEO RZ & SZ**

ENGINE: 2959cc V6 SOHC POWER: 210hp @ 6200rpm TORQUE: 181lb ft (245Nm) @ 4500rpm TRANSMISSION: Five-speed transaxle, rear-wheel drive SUSPENSION: Wishbones, coil springs, anti-roll bar (front); de Dion tube, anti-roll bar (rear) Vented discs 284mm (front), 250mm BRAKES: TYRES: 205/55 ZR16 (front), 225/55 ZR16

(rear) DIMENSIONS: 4059mm (L), 1730mm (W), 1311mm (H) 1256kg (SZ), 1380kg (RZ) WEIGHT:

FUEL CONSUMPTION: 28mpg TOP SPEED: 152mph 0-62MPH: 7.0secs











especially when viewed from the side. The ride is undoubtedly softer on higher-profile 16s and overall the RZ feels remarkably civilised. It would make a good choice for touring, even though with the roof open there's quite a lot of wind noise.

However, there are downsides to the RZ. The low windscreen top rail is one. Even I, measuring a measly 5ft 8in tall, find it so low that it starts to obstruct my view. If you're tall, you might as well just stick your head over the top to see out.

Then there's the loss of rigidity that chopping the roof off entails. Not for Zagato a series of ingenious extra bracing solutions. The emphasis was on keeping the car looking clean (tick – success) rather than

keeping the chassis rigid (notable fail). The result is scuttle shake on rough tarmac a