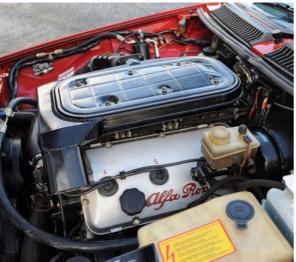

#### CONTRIBUTORS

Auto Italia is brought to you by a group of journalists and photographers united by a passion for Italian cars. Contributors to this issue include:

et's talk Alfa Romeo. When we were deciding what our 48-page supplement should be this issue, we thought long and hard about what to focus on. In the end, Alfa Romeo's 'transaxle' era proved an irresistible choice – after all, it encompasses some of the greatest drivers' cars of modern times.

We're talking sensational rear-wheel drive Alfas like the Alfetta, GT/GTV coupe, 75 and SZ. Less obviously, we're also talking Alfa go and Giulietta 116. I think you could call of these cars flawed masterpieces – so often the wording of introductions to Alfa Romeo stories.

For many, of course, the 105-series Alfa era was the golden age, but you could equally argue that Alfa's transaxle cars are more fun in dynamic terms - they're the driver's choices, if you like. By the end of production (transaxle models lasted from 1972 to 1994), Alfa had really cracked how to make it all work. I love my SZ for the way it behaves: wonderful grip and a balance through corners that only the transaxle format allows.

Of course, it was the front-wheel drive format pioneered by the Alfasud in 1971 that eventually won out. Rear-wheel drive Alfas disappeared off the price lists in 1994, when the RZ finally phuttered out of existence.

Thankfully rear-drive is very much back on the cards at Alfa. After the 8C and 4C, we now have the Giulia. Let's not forget that entry-level Stelvios are rear-drive too. And since the MiTo has just been axed (see our News pages for more), that leaves just one Alfa Romeo in the range with 'pull-me' traction: the Giulietta. Even here, there's speculation that the nextgeneration Giulietta will be rear-drive, too. All in all, the new era at Alfa Romeo clearly draws on its past. Which is exactly the sort of Alfa talk I like.