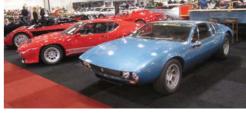

It's not particularly cheap at £14,940, but I'm intrigued. Have you ever driven one? If so, what's it like? And what might I be getting myself into if I take the plunge?

Chris Claydon

It's not surprising you've never heard of the 164 Q4, as it was never sold in the UK. It hardly sold like hot cakes anywhere else, either – just over 1200 were sold from 1993 to 1997. Perhaps four exist in the UK today.

Launched in 1993, the four-wheel drive Q4 system was unique to this car, sending power to the rear axle in a continuously variable rate. The suspension is unique, too, with electronic struts and a Sport setting. The Getrag six-speed manual gearbox was another neverbefore-used item. Sounding crazy? You're right, it is - and that's the biggest challenge to

running one.

We actually featured a 164 Q4 in our June 2017 issue, and we loved it. The 3.0-litre V6 24V engine is fabulous but it's the handling we were really impressed with: "You really sense everything as you tackle each bend, and the turnin is sensational," we said. "It's so grippy that you have to be doing something silly to get it out of shape on bends. It's a revelation." – Ed