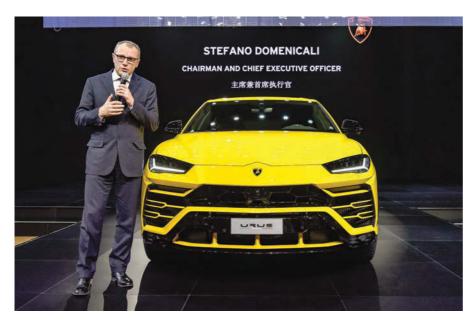

'tainted' by an SUV, but while Ferrari wrestles with its ethics, Lamborghini will be selling lots of SUVs, if the audience response at the London Urus launch is anything to go by.

The South West London launch was attended by more than 500 invited guests, which included press, dealers and customers. The occasion had sufficient gravitas to attract notable personalities such as former F1 chief Bernie Ecclestone. Lamborghini Chairman and CEO Stefano Domenicali gave a presentation. He succeeded Stephan Winkelmann as CEO in 2016, after a career at Ferrari that began back in 1991. He has been Ferrari F1 team principal and brings a wealth of engineering and management experience to Lamborghini.

Domenicali said: "The UK is an extremely important market for Lamborghini, which has a strong motoring heritage and a particular enthusiasm and empathy with

#### LAMBORGHINI URUS

ENGINE: 4.0-litre V8 twin-turbo
POWER: 650hp at 6000rpm
TORQUE: 850Nm at 2250 rpm
TOP SPEED: 190mph
0-62MPH: 3.6 seconds
0-124MPH: 12.8 seconds
UK PRICE: £165,000

performance cars. The Lamborghini super sports DNA of design, performance, driving dynamics and driving emotion is clear within the Lamborghini Urus, which is also as much a luxury SUV as the most powerful. An SUV for the city and the open road, the Lamborghini Urus opens the door to new possibilities for both our customers and our brand, and we are proud to formally present it to one of our most significant markets."