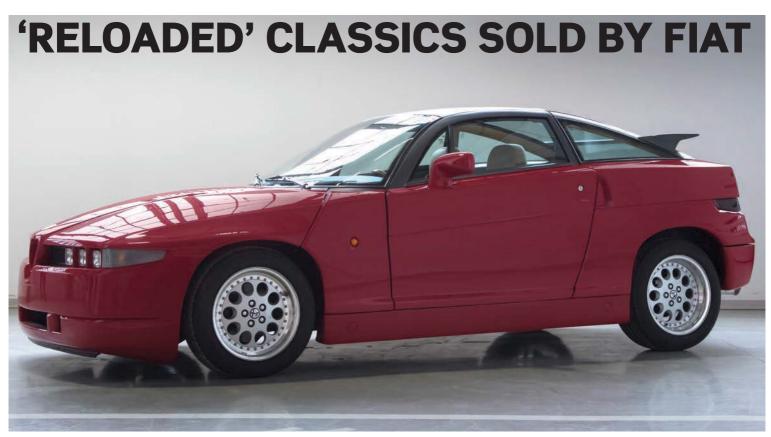

### NEWS & VIEWS

iat's FCA Heritage division has started to sell classic cars direct to the public. Its new 'Reloaded by Creators' service is offering a limited selection of classic cars for general sale.

Launched at the recent Turin and Paris Rétromobile shows, Fiat is selling a handful of carefully selected classics, which have all been restored to their original glory, and are all guaranteed by the factory.

On sale are an Alfa Romeo Spider S4 (1991), a Lancia Fulvia Coupe Montecarlo (1973), a Pininfarina Spidereuropa (1981), an Alfa Romeo SZ (1989) and a Lancia Appia

Coupé (1959). The first three are described as the 'ultimate' classics, or the very last versions of each built.

The SZ on sale (pic above) is a unique exworks car from Alfa Romeo's Balocco cicuit, where it was used for testing. It was also the car used for original photography and differs in several details from production SZs. Its restoration involved the bodywork being stripped and coated, the interior regenerated and as many as possible of the original parts retained.