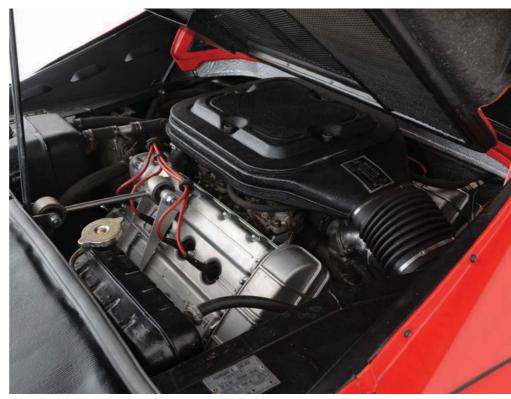

o don't shun cars with low six-figures on the clock.

## WHAT TO LOOK FOR

As for problems, the 308 is more robust than you might imagine. Two-valve engines have been known to have 'issues' with wear on the valve guides and correspondingly excessive oil usage. As long as you top up with oil regularly, it shouldn't be too much of a problem between services. Transmission on the 308 can appear notchy, but then even the earliest car is now more than 40 years old. As was once customary with Ferraris – with all exotica, in fact – getting second gear before the 'box had warmed up sufficiently was always a lottery. Drivers unused to older models may also find the gated shift mechanism a little tricky to begin with, but you soon acclimatise. Actually, it's a sweet gearchange when set up properly.







## **FERRARI 308 COLLECTORS' GUIDE**









#### **OWNER'S VIEW**

Ted Pearson has covered 30,000 miles in this delicious 1977 'Vetroresina' 308 GTB over the past 19 years. As such, he is well versed in the model's virtues and foibles. "I bought it from a private seller just outside Bedford," he says. "I had been looking for ages and couldn't find anything that looked 'right'. Most of the cars on offer had been painted, usually poorly, and had sketchy histories. I had pretty much given up when I saw a small ad in a magazine which sounded honest. I went to view it with my good friend, Jamie Porter, who said: 'It's the one.' It became mine the day Michael Schumacher broke his leg during the 1999 British Grand Prix.

"It has been very reliable and generally a great ownership story. Th