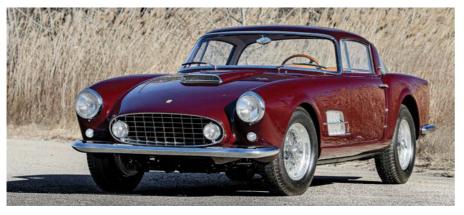

#### RARE FERRARIS UP FOR AUCTION

Two coachbuilt Ferraris – a 410 Superamerica by Pinin Farina and a 212 Europa Cabriolet by Ghia – are to go under the hammer at the Gooding & Company Amelia Island Auction on g March 2018.

The 1956 Ferrari 410 Superamerica Series I Coupe by Pinin Farina is one of only 12 ever built and boasts just three owners from new. Its 4.9-litre Lampredi V12 engine produced 340hp, making the 410 Superamerica the fastest road car of its day, capable of speeds over 150mph. A multiple award winner at the Pebble Beach Concours d'Elegance, it's estimated to sell at between \$5m and \$6m.