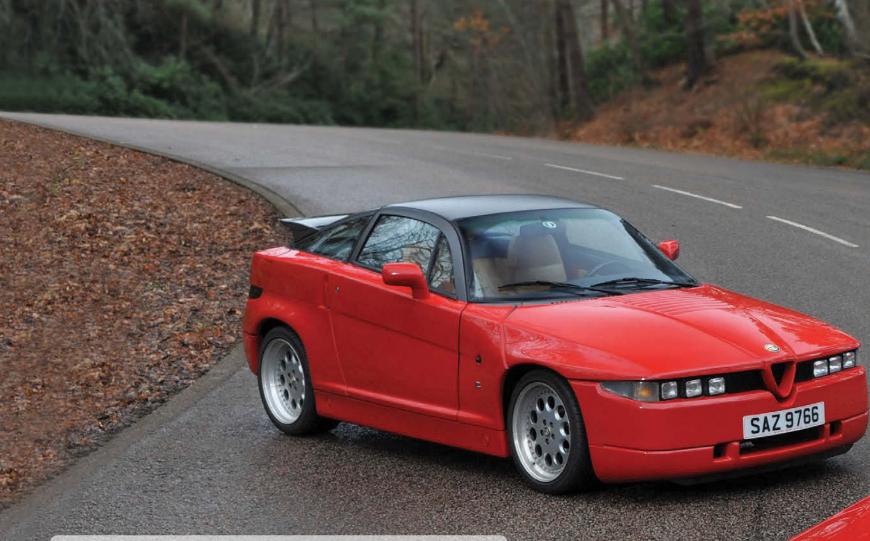

ine, front-gearbox car, which is noticeable in oversteer situations when the tails 'hangs out' for a longer time than you might anticipate. The pay-off comes with the excellent traction that this configuration delivers.

Despite this car's long gearing – good for Spa and Le Mans – a yardstick virtual lap of Brands would take about 56 seconds, making this the quickest of the three cars. o-6omph acceleration estimates are Alpilatte - 5.3 sec, Napolina - 5.9 sec and Boule d'Or - 4.9 sec. If a few seconds a lap doesn't sound like much, think again. On Brands Hatch's short Indy Circuit, an average lap speed of 77mph equates to 113 feet per second. The difference between the slowest car and quickest here is five seconds, or nearly 200 yards per lap. That's one whole lap behind after 10 laps.





N719 YAW

his doesn't normally happen. We're at our track test/photo shoot location, and as it happens we're there at the same time as esteemed colleagues from *Autocar* and *Auto Express* magazines, who are also doing photo shoots (something anonymously Korean, if memory serves). As our pair of 25-year old Alfas rock up, everything stops and the cars are suddenly surrounded. One colleague even asks if he can sit inside what he describes as "my dream car".

Yes, the Alfa Romeo SZ certainly does things to people. It's inspired a lot of love today, but on the other hand I once parked my SZ up and heard someone exclaim, "Oh dear God, that's ghastly!" Small wonder the Italians nicknamed it 'Il Mostro' – The Monster. Love it or loathe it, you can't fail to have an opinion about it. Most likel