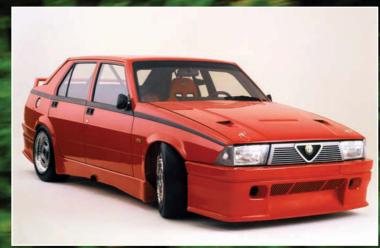

We're talking sensational rear-wheel drive Alfas like the Alfetta, GT/GTV coupe, 75 and SZ. Less obviously, we're also talking Alfa go and Giulietta 116. I think you could call of these cars flawed masterpieces – so often the wording of introductions to Alfa Romeo stories.

For many, of course, the 105-series Alfa era was the golden age, but you could equally argue that Alfa's transaxle cars are more fun in dynamic terms - they're the driver's choices, if you like. By the end of production (transaxle models lasted from 1972 to 1994), Alfa had really cracked how to make it all work. I love my SZ for the way it behaves: wonderful grip and a balance through corners that only the transaxle format allows.

Of course, it was the front-wheel drive format pioneered by the Alfasud in 1971 that eventually won out. Rear-wheel drive Alfas disappeared off the price lists in 1994, when the RZ finally phuttered out of existence.