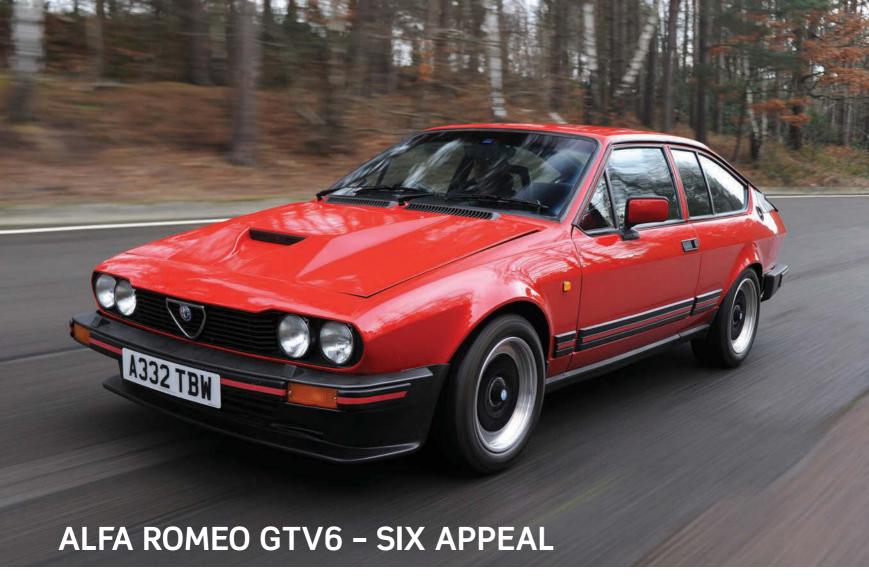

#### CONTRIBUTORS

Auto Italia is brought to you by a group of journalists and photographers united by a passion for Italian cars. Contributors to this issue include:

et's talk Alfa Romeo. When we were deciding what our 48-page supplement should be this issue, we thought long and hard about what to focus on. In the end, Alfa Romeo's 'transaxle' era proved an irresistible choice – after all, it encompasses some of the greatest drivers' cars of modern times.

We're talking sensational rear-wheel drive Alfas like the Alfetta, GT/GTV coupe, 75 and SZ. Less obviously, we're also talking Alfa go and Giulietta 116. I think you could call of these cars flawed masterpieces – so often the wording of introductions to Alfa Romeo stories.

For many, of course, the 105-series Alfa era was the golden age, but you could equally argue that Alfa's transaxle cars are more fun in dynamic terms - they're the driver's choices, if you like. By the end of production (transaxle models lasted from 1972 to 1994), Alfa had really cracked how to make it all work. I love my SZ for the way it behaves: wonderful grip and a balance through corners that only the transaxle format allows.

Of course, it was the front-wheel drive format pioneered by the Alfasud in 1971 that eventually won out. Rear-wheel drive Alfas disappeared off the price lists in 1994, when the RZ finally phuttered out of existence.

Thankfully rear-drive is very much back on the cards at Alfa. After the 8C and 4C, we now have the Giulia. Let's not forget that entry-level Stelvios are rear-drive too. And since the MiTo has just been axed (see our News pages for more), that leaves just one Alfa Romeo in the range with 'pull-me' traction: the Giulietta. Even here, there's speculation that the nextgeneration Giulietta will be rear-drive, too. All in all, the new era at Alfa Romeo clearly draws on its past. Which is exactly the sort of Alfa talk I like.