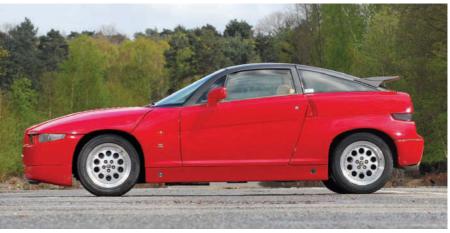

The SZ on sale (pic above) is a unique exworks car from Alfa Romeo's Balocco cicuit, where it was used for testing. It was also the car used for original photography and differs in several details from production SZs. Its restoration involved the bodywork being stripped and coated, the interior regenerated and as many as possible of the original parts retained.