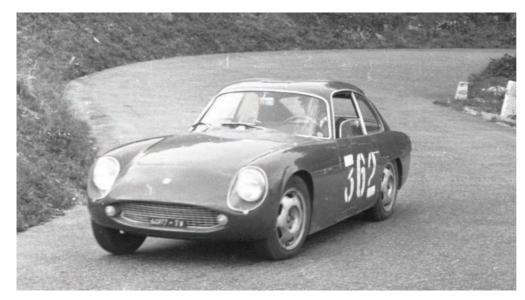

## Maserati 'Junior'

Having sold the brand that bore their family name, the Maserati brothers continued to build cars with OSCA badging – and the 1600 GT was one of the best

> Story: Elvio Deganello Images: Archivi Deganello, RM Auctions & Auto Italia

In 1958, the twin-cam engined OSCA 1500 was at the height of its sporting success when it became the subject of an

agreement with Fiat that a spider version should be built to challenge the success of the Alfa Romeo Giulietta Spider. Following this agreement, the Maserati brothers decided to enter the Gran Turismo market with a sports car equipped with a tubular chassis derived from their racing Sport 'barchetta' using an engine evolved from Fiat's to OSCA'S design. To dress the GT car, the Maserati brothers turned to several coachbuilders: Touring, Boneschi, Fissore and Zagato, which each presented proposals at the Turin Shows in 1960 and 1961. Zagato was chosen to construct coupé bodywork on the majority of the chassis (98 out of 127) following a design by Ercole Spada, who was only 23 years old at the time.

#### **OSCA 'ZAGATINA'**

Ercole Spada designed a berlinetta with a long nose, a wide grille, low sides, strong back and short tail. The car may not have had the feline grace of other Zagato creations but it looked aggressive, rather

The OSCA Zagatos were offered in four variants: 1600 GT with a Weber 28-26 DCLD3 carburettor; 1600 GT2 with two Weber 38 DCOE carburettors; 1600 GTV with two Weber 42/45 DCO3 carburettors; and 1600 GTS with two Weber 42/45 carburettors DCO3 and double ignition. The bodywork options could have headlights with or without Plexiglas covers, a wide or narrow grille, and with or without bumpers. Full competition versions had front-end variations and Plexiglas side windows. In 1963 OSCA had produced 98 1600 GT Zagatos, at which point Meccanica Verghera acquired the brand and ceased production of the model.