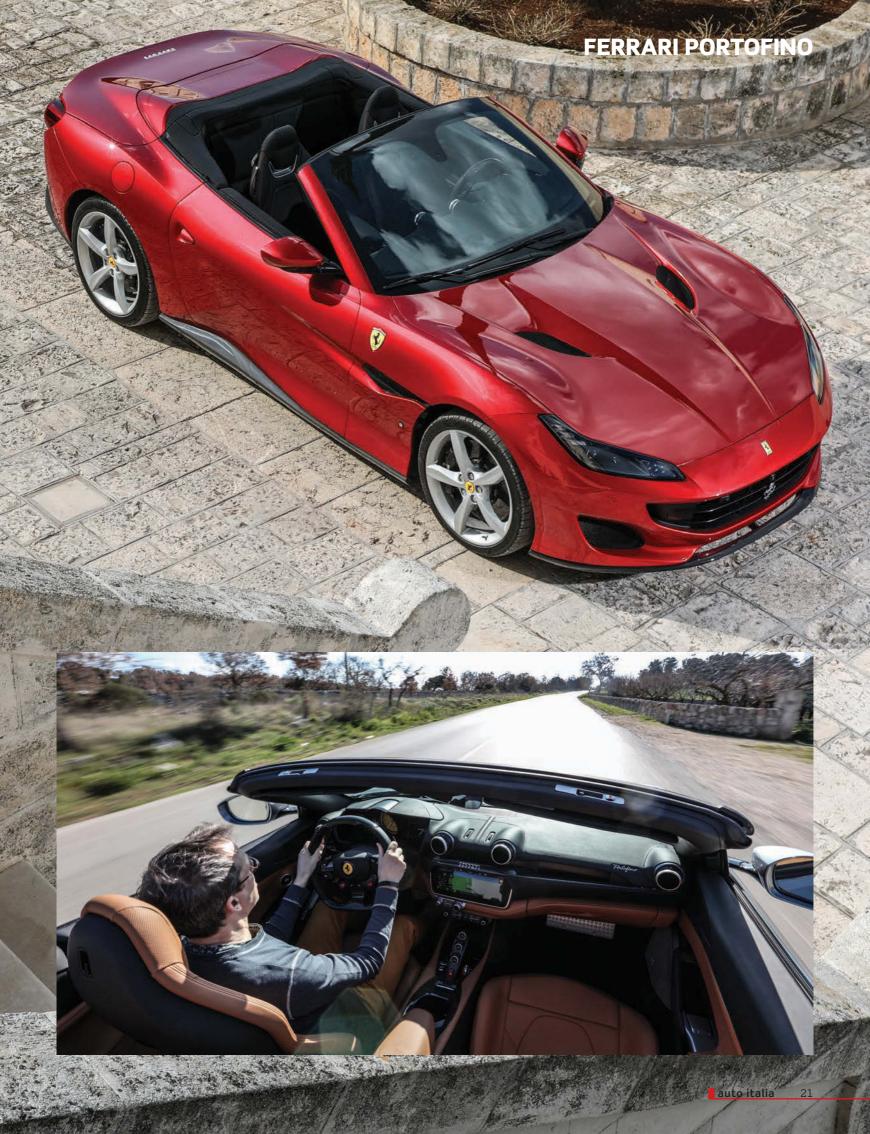

## Fine Line

Named after the genteel Italian Riviera port, Ferrari's new Portofino replaces the California T as its entry-level model. Is it the perfect Ferrari all-rounder, or just too soft?

Words: Chris Rees Photography: Ferrari

There's a new wind deflector, too, which is very straightforward to fit, if a little rickety; once in place, it's remarkably effective at keeping the cockpit free of draughts.

The cabin is freshly designed, too. The new steering wheel looks and behaves beautifully. The seats have been redesigned with new magnesium alloy frames to save weight (20 per cent less). With 18-way adjustability, they're both supportive and comfortable, although I reckon they definitely look better in optional 1960s-style 'Daytona' or tyre-treadinspired 'Trapuntato' forms. It seems a bit rich, though, to charge £2400 extra for Apple CarPlay and £1536 for a parking camera.