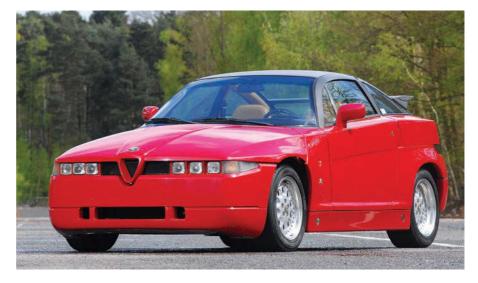

For many, of course, the 105-series Alfa era was the golden age, but you could equally argue that Alfa's transaxle cars are more fun in dynamic terms - they're the driver's choices, if you like. By the end of production (transaxle models lasted from 1972 to 1994), Alfa had really cracked how to make it all work. I love my SZ for the way it behaves: wonderful grip and a balance through corners that only the transaxle format allows.

Of course, it was the front-wheel drive format pioneered by the Alfasud in 1971 that eventually won out. Rear-wheel drive Alfas disappeared off the price lists in 1994, when the RZ finally phuttered out of existence.