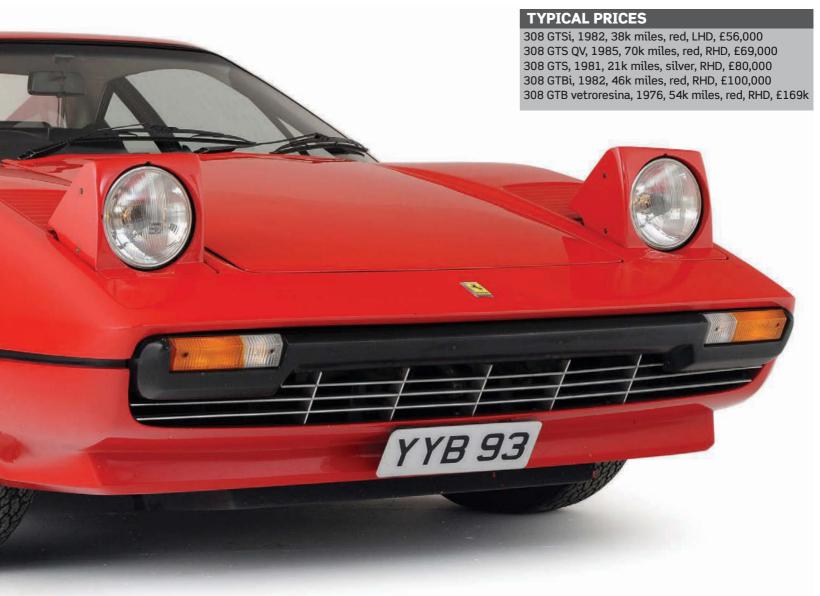

#### **BUMPER ALFA ISSUE! 48 EXTRA PAGES ON TRANSAXLE ALFAS**

FERRARI 308 COLLECTORS' GUIDE - WHAT YOU NEED TO KNOW