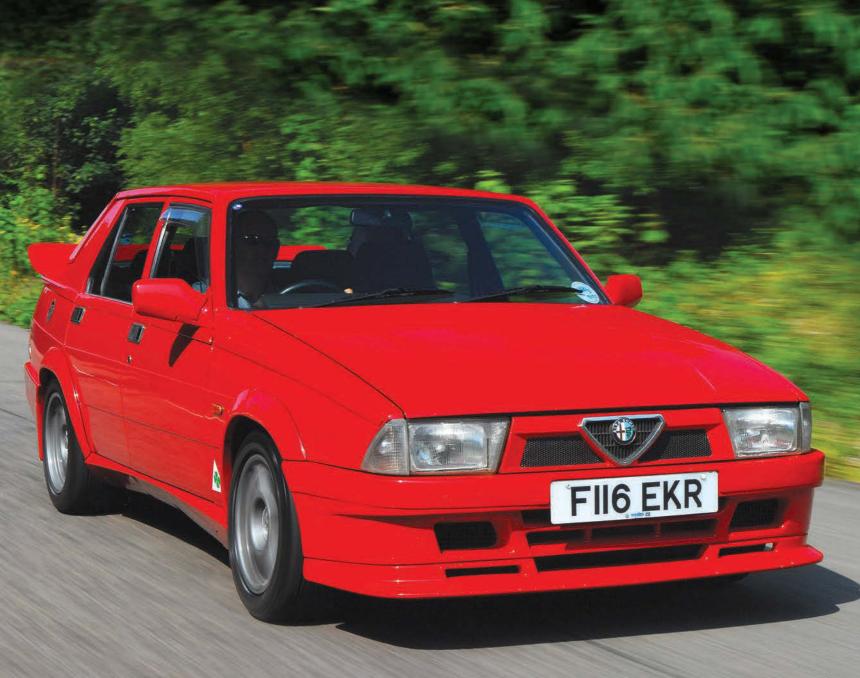

We're talking sensational rear-wheel drive Alfas like the Alfetta, GT/GTV coupe, 75 and SZ. Less obviously, we're also talking Alfa go and Giulietta 116. I think you could call of these cars flawed masterpieces – so often the wording of introductions to Alfa Romeo stories.

For many, of course, the 105-series Alfa era was the golden age, but you could equally argue that Alfa's transaxle cars are more fun in dynamic terms - they're the driver's choices, if you like. By the end of production (transaxle models lasted from 1972 to 1994), Alfa had really cracked how to make it all work. I love my SZ for the way it behaves: wonderful grip and a balance through corners that only the transaxle format allows.

Of course, it was the front-wheel drive format pioneered by the Alfasud in 1971 that eventually won out. Rear-wheel drive Alfas disappeared off the price lists in 1994, when the RZ finally phuttered out of existence.