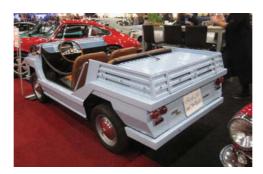

# Super Bowl

With a glasshouse that looked utterly space age in 1955, Boano's strikingly styled take on the Alfa Romeo 1900C SS chassis has just sold for an eye-watering sum

> Words: Chris Rees Images: Robin Adams courtesy of RM Sotheby's

The result was quickly created but very striking indeed. Whether you think the car is elegantly curvaceous or rather bulbous is down to personal taste. But there is no doubting that the body's curves have an elegant simplicity to them. The classic 'long bonnet, short tail' proportions are set off by delicate chrome half-bumpers. The front bumpers form the upper part of twin side grilles, flanking a classic egg-crate Alfa grille. At the back end, small round taillights sit elegantly above a curving bumper.

But it's the amazing arc of the glasshouse that really makes this car special. The split rear window, in particular, is noteworthy, undoubtedly inspired by Bertone's BAT Alfa of 1953. The raised central highlight motif extends all the way from the front bonnet right the way back to the rear numberplate plinth, bisecting the rear glasshouse. The raked B-pillar design would later appear on Boano's celebrated bodywork for Ferrari. The whole upper

#### **ALFA ROMEO 1900C SS SPECIALE BOANO**

Star of the show has to be the swoopingly shaped glass rear windows with their strong centre divide

part of the car – roof pillars, roof and window surrounds – were painted black, contrasting with the light yellow paint of the lower body. The Boano Alfa appeared in the March 1956 issue of Quattroruote, where Boano's "creation of a modern line" was applauded.