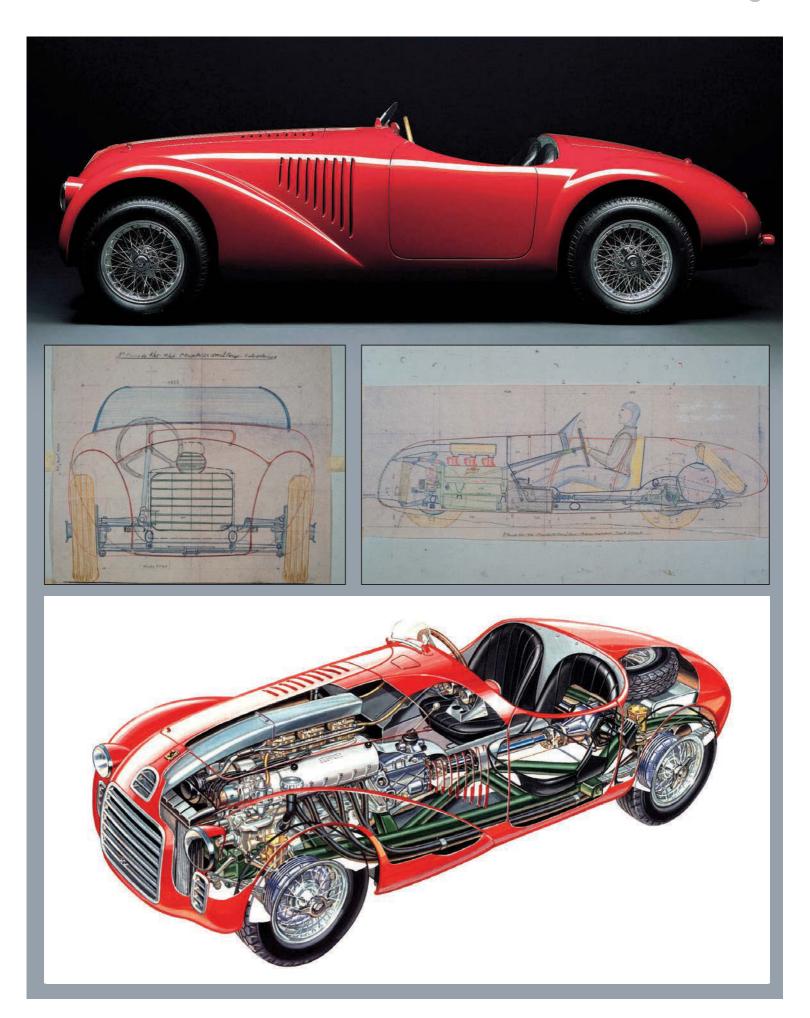

# Mystery Solved?

New research into the very first Ferrari ever made seems to shed light on the conundrum of who actually designed and built its body

Words: Alessandro Sannia Images: Ferrari/Alessandro Sannia

he story goes that when Enzo Ferrari approached the coachbuilder, Touring, to make a new body for his Auto Avio Costruzioni 815 in 1940, he was asked how he wanted it to look. Enzo replied: "It must clearly look like a Ferrari!" Of course this was a joke, since no Ferrari car had yet been built, but the Drake's request was not foolish at all. In fact, the beautiful 'Torpedino Tipo Monza' was typical of Touring's coachwork at the time, and to Ferrari this was the cause of some headaches.