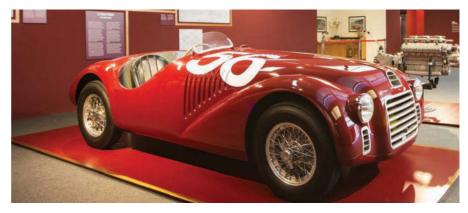

# Mystery Solved?

New research into the very first Ferrari ever made seems to shed light on the conundrum of who actually designed and built its body

Words: Alessandro Sannia Images: Ferrari/Alessandro Sannia

he story goes that when Enzo Ferrari approached the coachbuilder, Touring, to make a new body for his Auto Avio Costruzioni 815 in 1940, he was asked how he wanted it to look. Enzo replied: "It must clearly look like a Ferrari!" Of course this was a joke, since no Ferrari car had yet been built, but the Drake's request was not foolish at all. In fact, the beautiful 'Torpedino Tipo Monza' was typical of Touring's coachwork at the time, and to Ferrari this was the cause of some headaches.