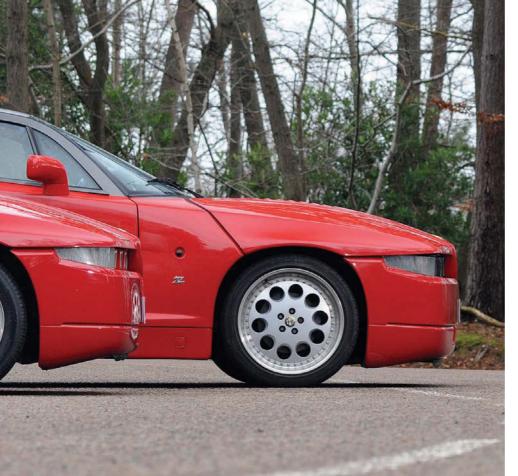

Of course, it was the front-wheel drive format pioneered by the Alfasud in 1971 that eventually won out. Rear-wheel drive Alfas disappeared off the price lists in 1994, when the RZ finally phuttered out of existence.