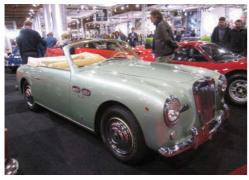

520, and 1920S OM Tipo 469.

InterClassics Maastricht, meanwhile, celebrated its 25th anniversary as as the

leading indoor classic car exhibition in The Netherlands, with more than 300 stands and almost 35,000 visitors this year. A special central display highlighted some of the best cars featured in previous themed events, including a Le Mans-winning Jaguar D-Type and 007's Aston Martin DB5 from Goldfinger. Italian displays included the ex-Gerhard Berger Ferrari F1/87, an ex-Spa 24 Hours 1932 Alfa Romeo 8C, 1961 Ferrari 250 GT SWB Competition, 1953 Maserati A6GCS Barchetta and a pair of outstanding 1950s Fiat 8V Fiats (Mille Miglia Vignale and Ghia Supersonic).

Immaculate but pricey 101 and 105-Series Alfa Romeo berlinas, coupes and spiders seemed to be on virtually every classic car































Italian exotica included a number of classic Ferraris, starring one of just six examples of the Pininfarina-built 2015 Sergio. A rare 7.0-litre Iso Grifo set many pulses racing, as did a 1994 De Tomaso Guara Barchetta. Equally interesting on a different level was a long-wheelbase Piaggio Ape flatbed truck.

















# Reader Offer

## HAVE YOUR CAR PROFESSIONALLY PHOTOGRAPHED IN OUR BEDFORDSHIRE STUDIO













For details and prices Tel: 01462 811115 or 07789 967128 michaelward@auto-italia.net



## COLLECTORS' GUIDE

WHAT YOU NEED TO KNOW ABOUT INVESTING IN A TOP END CLASSIC

# Ferrari 308 GTB

One of the most beautiful Ferraris of all time, the 308 has appreciated in value dramatically in recent years, but it remains one of the most affordable Fe