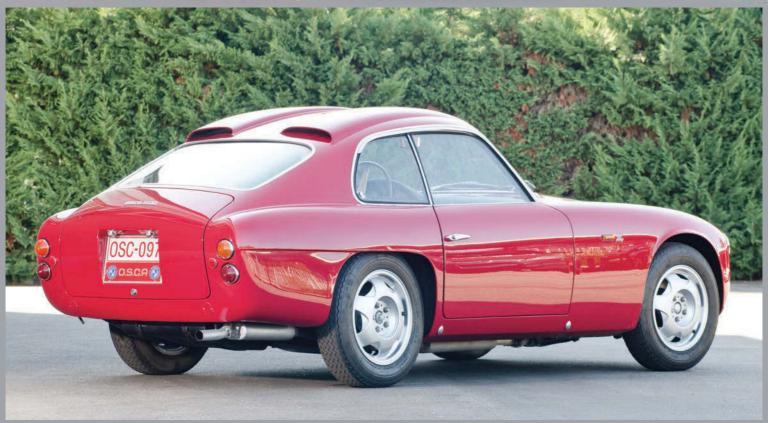

#### **DOUBLE BUBBLE**

The tubular-framed OSCA was to be based on the Sport 'barchetta', and for this reason Spada decided to keep the waistline low. Inevitably there was a compromise with the volume of the passenger compartment, which had to be set back to balance the weight distribution and yet be of sufficient size to satisfy Elio Zagato's requirement for driver comfort. Spada drew a large and well lit compartment and embellished the roof with the signature 'double bubble' typical of Zagato. One evolution in this design was the openings at the rear to ventilate the cockpit.

The OSCA Zagatos were offered in four variants: 1600 GT with a Weber 28-26 DCLD3 carburettor; 1600 GT2 with two Weber 38 DCOE carburettors; 1600 GTV with two Weber 42/45 DCO3 carburettors; and 1600 GTS with two Weber 42/45 carburettors DCO3 and double ignition. The bodywork options could have headlights with or without Plexiglas covers, a wide or narrow grille, and with or without bumpers. Full competition versions had front-end variations and Plexiglas side windows. In 1963 OSCA had produced 98 1600 GT Zagatos, at which point Meccanica Verghera acquired the brand and ceased production of the model.