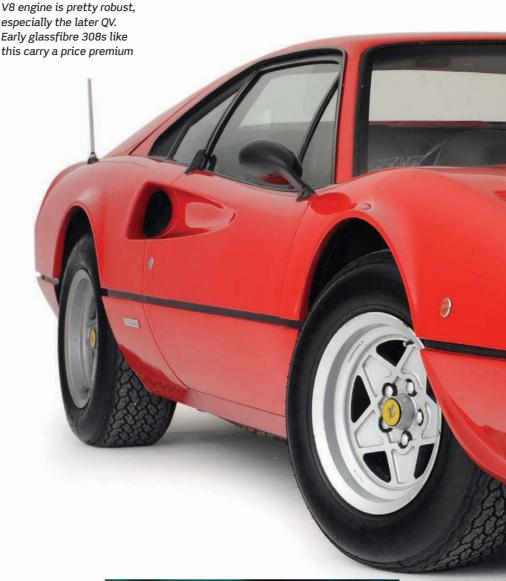

don't shun cars with low six-figures on the clock.

## WHAT TO LOOK FOR

As for problems, the 308 is more robust than you might imagine. Two-valve engines have been known to have 'issues' with wear on the valve guides and correspondingly excessive oil usage. As long as you top up with oil regularly, it shouldn't be too much of a problem between services. Transmission on the 308 can appear notchy, but then even the earliest car is now more than 40 years old. As was once customary with Ferraris – with all exotica, in fact – getting second gear before the 'box had warmed up sufficiently was always a lottery. Drivers unused to older models may also find the gated shift mechanism a little tricky to begin with, but you soon acclimatise. Actually, it's a sweet gearchange when set up properly.







## **FERRARI 308 COLLECTORS' GUIDE**









#### **OWNER'S VIEW**

Ted Pearson has covered 30,000 miles in this delicious 1977 'Vetroresina' 308 GTB over the past 19 years. As such, he is well versed in the model's virtues and foibles. "I bought it from a private seller just outside Bedford," he says. "I had been looking for ages and couldn't find anything that looked 'right'. Most of the cars on offer had been painted, usually poorly, and had sketchy histories. I had pretty much given up when I saw a small ad in a magazine which sounded honest. I went to view it with my good friend, Jamie Porter, who said: 'It's the one.' It became mine the day Michael Schumacher broke his leg during the 1999 British Grand Prix.

"It has been very reliable and generally a great ownership story. Ther