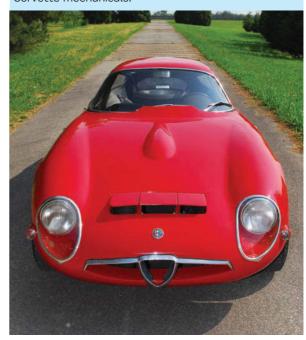

## Maserati 'Junior'

Having sold the brand that bore their family name, the Maserati brothers continued to build cars with OSCA badging – and the 1600 GT was one of the best

> Story: Elvio Deganello Images: Archivi Deganello, RM Auctions & Auto Italia

he OSCA 1600 GT represents the final chapter of an extraordinary adventure: the Maserati brothers who were dedicated to the art of building cars (all except Mario, who became a painter). The story begins with the first-born Carlo who worked for Fiat, then Isotta Fraschini, until he finally became the director of Carrozzeria Junior. Carlo Maserati died prematurely in 1910 after introducing the brothers Alfieri, Bindo, Ettore and Ernesto into the world of motoring.

If the story started with Carlo at Fiat, it crossed again with Fiat in 1958. At that time, the Maserati brothers returned to Bologna after selling the 'Trident' brand to the Orsi family in Modena. The brothers decided to build their own racing cars under the brand name OSCA (Officine Specializzate Costruzione Automobili) at Via Emilia Levante 144.

In 1958, the twin-cam engined OSCA 1500 was at the height of its sporting success when it became the subject of an

agreement with Fiat that a spider version should be built to challenge the success of the Alfa Romeo Giulietta Spider. Following this agreement, the Maserati brothers decided to enter the Gran Turismo market with a sports car equipped with a tubular chassis derived from their racing Sport 'barchetta' using an engine evolved from Fiat's to OSCA'S design. To dress the GT car, the Maserati brothers turned to several coachbuilders: Touring, Boneschi, Fissore and Zagato, which each presented proposals at the Turin Shows in 1960 and 1961. Zagato was chosen to construct coupé bodywork on the majority of the chassis (98 out of 127) following a design by Ercole Spada, who was only 23 years old at the time.