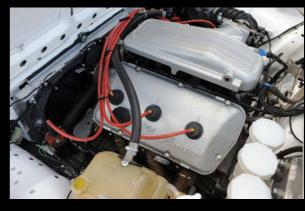

brakes. Braking is a strong point with lan's Group A car. Together with slick tyres, lan's car might manage a deceleration of 1.4 g compared with 1.2g for the Group 2 and 1g for the Group 1b. Lateral-g (cornering forces) would be in a similar ballpark.

On track, the Group A car feels the most taut and direct of the three. All the control inputs take immediate and efficient effect. The motor must be kept in the rev band 5500-7700rpm, which requires well-timed and precise gearshifts. That the gear linkage is long and remote from the distant gearbox takes some acclimatisation if one is used to a gearstick going directly into a gearbox.

Handling on all three cars is adjustable, so the setups can be tuned to the driver's preferences. lan Guest's Group A car - like all the Alfettas - carries



more of its weight at the rear than a normal frontengine, front-gearbox car, which is noticeable in oversteer situations when the tails 'hangs out' for a longer time than you might anticipate. The pay-off comes with the excellent traction that this configuration delivers.

Despite this car's long gearing – good for Spa and Le Mans – a yardstick virtual lap of Brands would take about 56 seconds, making this the quickest of the three cars. o-6omph acceleration estimates are Alpilatte - 5.3 sec, Napolina - 5.9 sec and Boule d'Or - 4.9 sec. If a few seconds a lap doesn't sound like much, think again. On Brands Hatch's short Indy Circuit, an average lap speed of 77mph equates to 113 feet per second. The difference between the slowest car and quickest here is five seconds, or nearly 200 yards