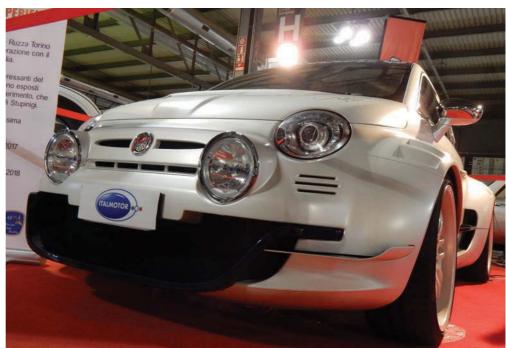

# Rocking the Mod Look

What to do with a wreck of an old Fiat 127? For Tony Russo, it was to resto-mod it into a rally-inspired 'stradale' road car

Words: Mike Rysiecki Photography by Michael Ward

odern car designers are so constrained by regulations that their work can end up becoming homogenised. Let's face it, from supermini to supercar, if you removed all the brand badging and frontend jewellery from most modern cars and lined them up by class, each painted in the same colour, could you pick out them out?

#### FIAT 127 'STRADALE'

skill to create something unique.

Like many Italian car enthusiasts, Tony Russo is passionate, expert, mechanically adept and skilled. Originally from S'Angelo Muxaro near Agrigento in Sicily, he is a Fiat dealer mechanic turned businessman. His love of the Fiat 127 goes back to his homeland when these cars were the daily drives of young men in a hurry. Over the last three years he has been building himself the track-style 127 of which he always dreamed. The inspiration for Tony's deep red (Nearco Rosso - named after an Italian racehorse known for its fiery temperament and explosive speed) 127 'Stradale' interpretation comes from Group 2 rally specifications. It's been built using a plentiful supply of performance parts from Italy.

Starting with a 127 GT which was beyond repair, Tony located a 1982 127 UK Comfort model five years ago in the hands of a Scottish car collector. This was destined to donate its rust-free shell to resurrect the GT and return it to leisure and pleasure duties. His vision was set on improving every aspect of the car while also creating a unique and personal 'continuation' of the early hot hatchback. After three years of work the car is not yet finished as Tony would like it, but then most resto-mods are never finished: their owners are