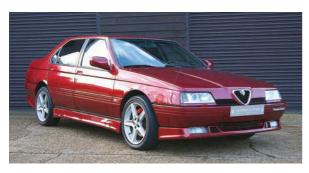

#### **QUESTION ON Q4**

Having just come across an Alfa Romeo 164 Q4 for sale in the UK, I asked myself what on earth a 164 Q4 was. Apparently it's a four-wheel drive version of the 164 – I never even knew that such a car existed!

It's not particularly cheap at £14,940, but I'm intrigued. Have you ever driven one? If so, what's it like? And what might I be getting myself into if I take the plunge?

Chris Claydon

It's not surprising you've never heard of the 164 Q4, as it was never sold in the UK. It hardly sold like hot cakes anywhere else, either – just over 1200 were sold from 1993 to 1997. Perhaps four exist in the UK today.

Launched in 1993, the four-wheel drive Q4 system was unique to this car, sending power to the rear axle in a continuously variable rate. The suspension is unique, too, with electronic struts and a Sport setting. The Getrag six-speed manual gearbox was another neverbefore-used item. Sounding crazy? You're right, it is - and that's the biggest challenge to

running one.

We actually featured a 164 Q4 in our June 2017 issue, and we loved it. The 3.0-litre V6 24V engine is fabulous but it's the handling we were really impressed with: "You really sense everything as you tackle each bend, and the turnin is sensational," we said. "It's so grippy that you have to be doing something silly to get it out of shape on bends. It's a revelation." – Ed