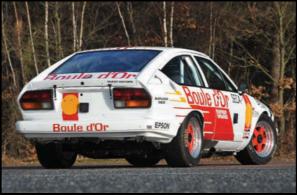

lpilatte Group 1b car, Group A stipulates glass for the windows, not Perspex; this Boule d'Or car has lightweight glass! The many instruments are all in French and provide useful info to the driver, including differential temperature. Alfettas have in-board rear brakes, in this case large ventilated ones. This set-up is notorious for overheating both the brakes and the differential, which are in very close company. The solution is a diff cooler, which effectively becomes a rear brake cooler.

The front suspension has some clever anti-dive geometry which helps with the braking. Instead of the standard nose-dive, the front stays up and adds some

Clever suspension mods mean this car is probably the quickest of the trio, despite having 'only' 250hp





### ALFA ROMEO ALFETTA GT TRIPLE TEST



compression to the rear. This means that the braking effort can be better shared fore and aft, hence the large rear brakes. Braking is a strong point with lan's Group A car. Together with slick tyres, lan's car might manage a deceleration of 1.4 g compared with 1.2g for the Group 2 and 1g for the Group 1b. Lateral-g (cornering forces) would be in a similar ballpark.

On track, the Group A car feels the most taut and direct of the three. All the control inputs take immediate and efficient effect. The motor must be kept in the rev band 5500-7700rpm, which requires well-timed and precise gearshifts. That the gear linkage is long and remote from the distant gearbox takes some acclimatisation if one is used to a gearstick going directly into a gearbox.

Handling on all three cars is adjustabl