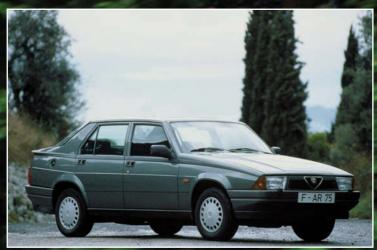

We're talking sensational rear-wheel drive Alfas like the Alfetta, GT/GTV coupe, 75 and SZ. Less obviously, we're also talking Alfa go and Giulietta 116. I think you could call of these cars flawed masterpieces – so often the wording of introductions to Alfa Romeo stories.

For many, of course, the 105-series Alfa era was the golden age, but you could equally argue that Alfa's transaxle cars are more fun in dynamic terms - they're the driver's choices, if you like. By the end of production (transaxle models lasted from 1972 to 1994), Alfa had really cracked how to make it all work. I love my SZ for the way it behaves: wonderful grip and a balance through corners that only the transaxle format allows.

Of course, it was the front-wheel drive format pioneered by the Alfasud in 1971 that eventually won out. Rear-wheel drive Alfas disappeared off the price lists in 1994, when the RZ finally phuttered out of existence.