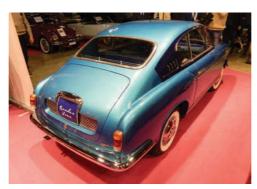

The result was quickly created but very striking indeed. Whether you think the car is elegantly curvaceous or rather bulbous is down to personal taste. But there is no doubting that the body's curves have an elegant simplicity to them. The classic 'long bonnet, short tail' proportions are set off by delicate chrome half-bumpers. The front bumpers form the upper part of twin side grilles, flanking a classic egg-crate Alfa grille. At the back end, small round taillights sit elegantly above a curving bumper.

But it's the amazing arc of the glasshouse that really makes this car special. The split rear window, in particular, is noteworthy, undoubtedly inspired by Bertone's BAT Alfa of 1953. The raised central highlight motif extends all the way from the front bonnet right the way back to the rear numberplate plinth, bisecting the rear glasshouse. The raked B-pillar design would later appear on Boano's celebrated bodywork for Ferrari. The whole upper

#### **ALFA ROMEO 1900C SS SPECIALE BOANO**

Star of the show has to be the swoopingly shaped glass rear windows with their strong centre divide

part of the car – roof pillars, roof and window surrounds – were painted black, contrasting with the light yellow paint of the lower body. The Boano Alfa appeared in the March 1956 issue of Quattroruote, where Boano's "creation of a modern line" was applauded.