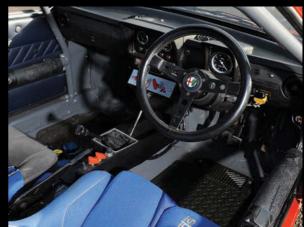

Accentuating its sporty pretensions, the car was fitted from new with numerous competition features. A racing-type Tipo 1308 engine was installed with large-diameter valves, a ram-type induction system and twin Weber 50 DCO3 carburettors. Mated to this was a five-speed manual transmission.

original interior has been left intact: black leather piped in cream-yellow with a Nardi wood-rim steering wheel. The original unique instrumentation is still present, as is the Autovox vacuum-tube radio (which still plays, we're told).