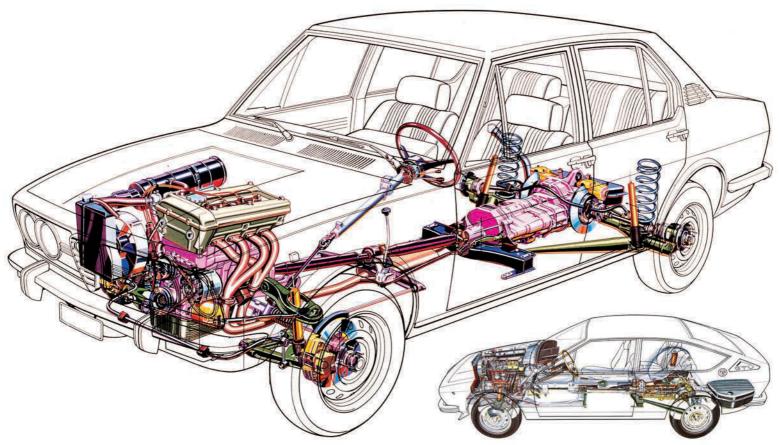

independent with appropriate springing). As was Written On The Wall:

"Though art weighed in the balances and found wanting." That could almost be an epitaph to live rear-axle set-ups.

The second route is the one that Alfa Romeo pursued in 1967. It's a method that provides the car with what should be, in theory, perfect balance: placing the engine traditionally up front but transferring gearbox, clutch and final drive all at the rear

together. The weight at the front is counterbalanced by the weight at the rear.

The biggest disadvantage of this for a road car, as opposed to one intended purely for motorsport, is that power has to be transferred from front to rear by a propshaft that turns at engine speed until it meets the clutch/gearbox and this is an inevitable source of vibration.



Ferrari used a torque tube to help ameliorate this problem, but the engineers at Arese found that these problems were eliminated - near enough - by dividing the propshaft into two parts, joined together by a resilient rubber coupling. The rear end of the shaft entered the clutch, which was situated in the forward 'nose' of the gearbox and then drive was taken directly through to the rear differential for distribution to each wheel.

It was thus considered necessary to

suspend the rear wheels independently. With experience of their all-conquering Grand Prix Alfetta cars of the late 1940s and early 1950s still in mind, the engineers decided on using the de Dion system by which a roughly U-shaped subframe was fitted with the rear wheels at each side of the top 'legs' of the 'U'. The subfra