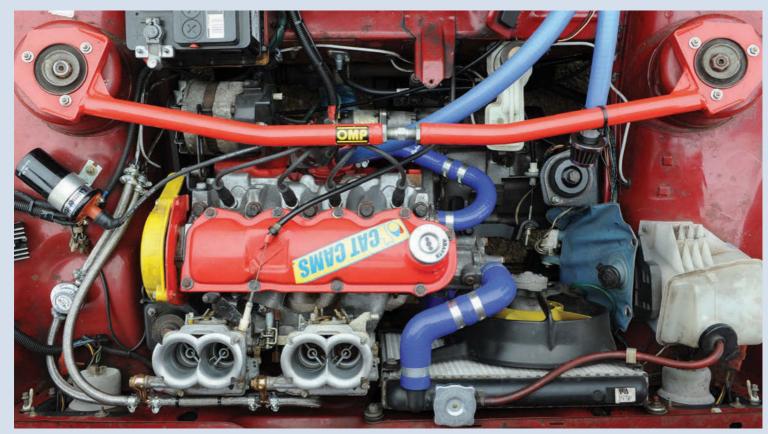

Under the bonnet, things also look very sporting with two Weber 40 downdraught carburettors feeding a modified inlet manifold directly from a custom bonnet intake cut-out. Valve timing is controlled by a Cat Cams CNC ground camshaft set in a gas-flowed head with three-stage cut valve seats. As you would expect, fuel feed is now electrically pumped and spark distribution is electronic. Forged pistons and conrods deal with the combustion before the exhaust gases exit via a 4-2-1

stainless steel manifold. Tony is too modest to claim power and torque figures for the engine until it has been accurately measured on a dynamometer but a demonstration run proved performance to be at the 'lively' end of the scale, suggesting likely output somewhere around the 120hp mark.

With twin Webers, Cat Cams camshaft, forged internals and a modified head, there's pep aplenty