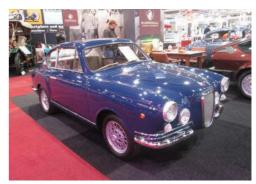

The SZ on sale (pic above) is a unique exworks car from Alfa Romeo's Balocco cicuit, where it was used for testing. It was also the car used for original photography and differs in several details from production SZs. Its restoration involved the bodywork being stripped and coated, the interior regenerated and as many as possible of the original parts retained.

The Spider S4 has been in FCA hands from new and was used for technical testing. The

1973 Lancia Fulvia Montecarlo (pic above right) was created as a limited edition to celebrate Munari and Mannucci's legendary victory in the 1972 Montecarlo Rally. The Spidereuropa (pic bottom) was sold new in the US and returned to Europe in 1982, and has covered only 10,000 kilometres from new.