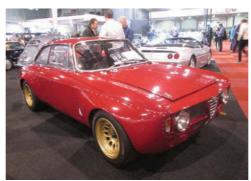

## Maserati 'Junior'

Having sold the brand that bore their family name, the Maserati brothers continued to build cars with OSCA badging – and the 1600 GT was one of the best

> Story: Elvio Deganello Images: Archivi Deganello, RM Auctions & Auto Italia

In 1958, the twin-cam engined OSCA 1500 was at the height of its sporting success when it became the subject of an

agreement with Fiat that a spider version should be built to challenge the success of the Alfa Romeo Giulietta Spider. Following this agreement, the Maserati brothers decided to enter the Gran Turismo market with a sports car equipped with a tubular chassis derived from their racing Sport 'barchetta' using an engine evolved from Fiat's to OSCA'S design. To dress the GT car, the Maserati brothers turned to several coachbuilders: Touring, Boneschi, Fissore and Zagato, which each presented proposals at the Turin Shows in 1960 and 1961. Zagato was chosen to construct coupé bodywork on the majority of the chassis (98 out of 127) following a design by Ercole Spada, who was only 23 years old at the time.

#### **OSCA 'ZAGATINA'**

Ercole Spada designed a berlinetta with a long nose, a wide grille, low sides, strong back and short tail. The car may not have had the feline grace of other Zagato creations but it looked aggressive, rather

#### **DOUBLE BUBBLE**

The tubular-framed OSCA was to be based on the Sport 'barchetta', and for this reason Spada decided to keep the waistline low. Inevitably there was a compromise with the volume of the passenger compartment, which had to be set back to balance the weight distribution and yet be of sufficient size to satisfy Elio Zagato's requirement for driver comfort. Spada drew a large and well lit compartment and embellished the roof with the signature 'double bubble' typical of Zagato. One evolution in this design was the openings at the rear to ventilate the cockpit.

The OSCA Zagatos were offered in four variants: 1600 GT with a Weber 28-26 DCLD3 carburettor; 1600 GT2 with two Weber 38 DCOE carburettors; 1600 GTV with two Weber 42/45 DCO3 carburettors; and 1600 GTS with two Weber 42/45 carburettors DCO3 and double ignition. The bodywork options could have headlights with or without Plexiglas covers, a wide or narrow grille, and with or without bumpers. Full competition versions had front-end variations and Plexiglas side windows. In 1963 OSCA had produced 98 1600 GT Zagatos, at which point Meccanica Verghera acquired the brand and ceased production of the model.