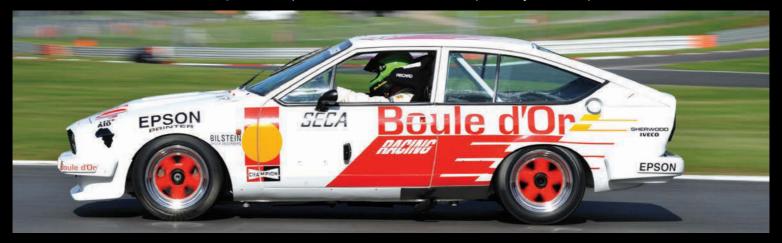

tyres, which mask this car's true potential. While this car appears to be the slowest of the trio, a switch to more modern rubber would easily elevate it to second place with an estimated 58-second lap.



### **BOULE d'OR**

Does Ian Guest's Boule d'Or Group A Alfetta get its name from a cigarette brand or a melon variety? The orange circle in the logo directs it to the melon department. This car was taken directly from the Alfa production line and purpose-built as a racer. As for dynamics and lap times, this car is the big daddy of the three. It looks it, too. Low-slung and on slick tyres, this racing machine has plenty of previous. Its left-hand drive position gives the game away. It's an ex-Luigi race car that campaigned in the 1985 Spa 24-hour race, plus many other European events.





Under its standard-looking Group A skin sits a 2.5litre, 250hp V6 screamer. Group A rules stipulate original cast-iron exhaust manifolds, hence 10hp less than the Group 1b Alpilatte car. Weight is 1070kg and, being a series 3 Alfetta, it's built on a forerunner of the Alfa 75's floorpan. Drive is sent via a solid propshaft to a strengthened clutch housing, AP twin-plate clutch and straight-cut, close-ratio transaxle - all tried and tested and battle-proven. The wheels are specially made copies of the originals. The fuel tank is a simple aluminium item, while onboard air jacks and centre-lock wheels are a legacy of endurance race pit-stops, where rapid wheel changes are vital.

Climbing on board is easy thanks to the door bar which is sensibly low at the A-post and high at the Bpost. Dr