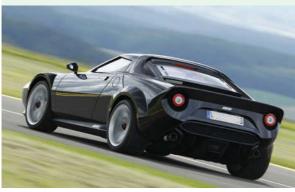

The 'New Stratos' project is to go ahead, several years after being first unveiled. Manifattura Automobili Torino (MAT) and New Stratos have reached an agreement to make a limited series of the Lancia-inspired supercar.

The car was developed by Michael Stoschek and originally built by Pininfarina. MAT will now produce up to 25 units. On offer will be a GT racer version, a Safari version and a version that's "a competent supercar for daily use."

The design echoes the lines of the Lancia Stratos and even retains characteristics like the integrated helmet pouch in the doors.

The New Stratos is based on a Ferrari 430 Scuderia, whose 4.3-litre V8 engine can be coaxed to deliver over 550hp. The car in all its variants will be presented at the Geneva Motor Show in March, where prices will be announced. For more details, visit www.new-stratos.com