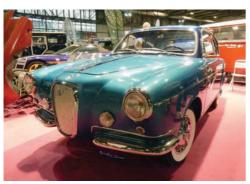

# Super Bowl

With a glasshouse that looked utterly space age in 1955, Boano's strikingly styled take on the Alfa Romeo 1900C SS chassis has just sold for an eye-watering sum

> Words: Chris Rees Images: Robin Adams courtesy of RM Sotheby's

The result was quickly created but very striking indeed. Whether you think the car is elegantly curvaceous or rather bulbous is down to personal taste. But there is no doubting that the body's curves have an elegant simplicity to them. The classic 'long bonnet, short tail' proportions are set off by delicate chrome half-bumpers. The front bumpers form the upper part of twin side grilles, flanking a classic egg-crate Alfa grille. At the back end, small round taillights sit elegantly above a curving bumper.

But it's the amazing arc of the glasshouse that really makes this car special. The split rear window, in particular, is noteworthy, undoubtedly inspired by Bertone's BAT Alfa of 1953. The raised central highlight motif extends all the way from the front bonnet right the way back to the rear numberplate plinth, bisecting the rear glasshouse. The raked B-pillar design would later appear on Boano's celebrated bodywork for Ferrari. The whole upper

#### **ALFA ROMEO 1900C SS SPECIALE BOANO**

Star of the show has to be the swoopingly shaped glass rear windows with their strong centre divide

part of the car – roof pillars, roof and window surrounds – were painted black, contrasting with the light yellow paint of the lower body. The Boano Alfa appeared in the March 1956 issue of Quattroruote, where Boano's "creation of a modern line" was applauded.