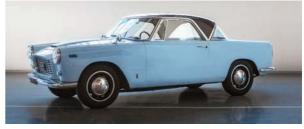

# Super Bowl

With a glasshouse that looked utterly space age in 1955, Boano's strikingly styled take on the Alfa Romeo 1900C SS chassis has just sold for an eye-watering sum

> Words: Chris Rees Images: Robin Adams courtesy of RM Sotheby's

The result was quickly created but very striking indeed. Whether you think the car is elegantly curvaceous or rather bulbous is down to personal taste. But there is no doubting that the body's curves have an elegant simplicity to them. The classic 'long bonnet, short tail' proportions are set off by delicate chrome half-bumpers. The front bumpers form the upper part of twin side grilles, flanking a classic egg-crate Alfa grille. At the back end, small round taillights sit elegantly above a curving bumper.

#### **ALFA ROMEO 1900C SS SPECIALE BOANO**

Star of the show has to be the swoopingly shaped glass rear windows with their strong centre divide

part of the car – roof pillars, roof and window surrounds – were painted black, contrasting with the light yellow paint of the lower body. The Boano Alfa appeared in the March 1956 issue of Quattroruote, where Boano's "creation of a modern line" was applauded.