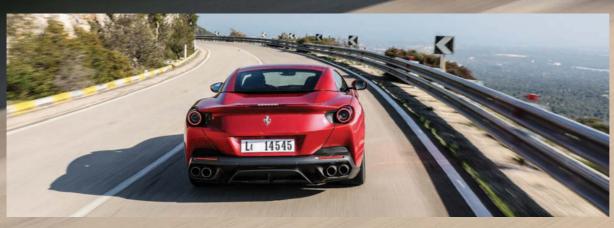

## Fine Line

Named after the genteel Italian Riviera port, Ferrari's new Portofino replaces the California T as its entry-level model. Is it the perfect Ferrari all-rounder, or just too soft?

Words: Chris Rees Photography: Ferrari

The Portofino is, says Ferrari, its most versatile model – after all, it has four seats (just), a boot big enough for holiday tomfoolery and a hardtop that you can fold away for sunny saunters. Yet it's still fairly compact – barely any longer than a 488 GTB, and some way narrower.

#### **BOULEVARD OR B-ROAD?**

The 2+2 front-engined V8 convertible has always represented Ferrari's grand touring option. The Cali T always felt much more 'boulevard' than 'B-road' but the Portofino has, I'm pleased to say, much more appeal for sports car lovers.