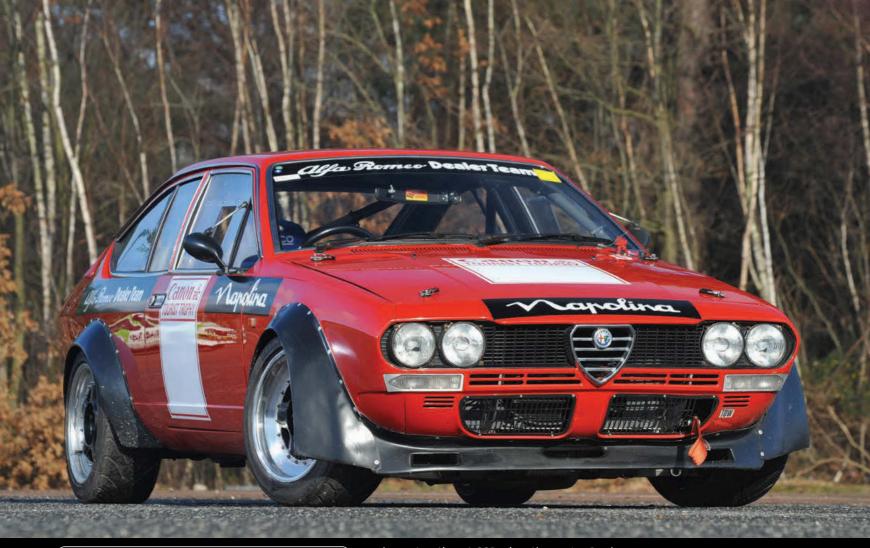

graphy: Michael Ward



Romeo racing guru Chris Snowdon of CSRacing (chris@cs-racing.co.uk).

The Alfetta range has a near-perfect 50/50 weight distribution thanks to its rear-mounted transaxle; albeit with the penalty of a high polar moment of inertia, which means weight at each end, rather than in the middle. Alfa Romeo has been racing since 1911 and understands, "Win on Sunday, sell on Monday". In

touring car racing, Alfa Romeo was ahead of the game with the Giulia GTA and briefly with the BTCC Alfetta GTV6 and the Alfa 155. For 2018, Alfa is back in Formula One and the BTCC. All this is backed up by an impressive range of road cars and booming sales figures. In the thriving world of historic racing - Scuderia del Portello apart - it is left to privateers to wave the Alfa Romeo flag.



### **NAPOLINA**

Starting with the oldest of our trio, we have the red Napolina car of Richard Melvin. Richard works in the TV industry as a prop maker and is new to motorsport. He is being skilfully coached on track by ARDS instructor and race engineer Chris Snowdon. Richard plans to enter his first race later in 2018 with the Classic Touring Car Racing Club, which provides races at affordable rates. For those not familiar with race entry fees, they vary from £300 to £3500 per race, a definite concern for a humble club racer's budget.

Richard's Group 2 car is an original race car; ex-Peter Hilliard and ex-Leo Bertorelli. Its red Napolina livery graces a big riveted-on arch look that's more rally than race. They are in fact Group 4 arches that have been sanctioned for this car. A chang