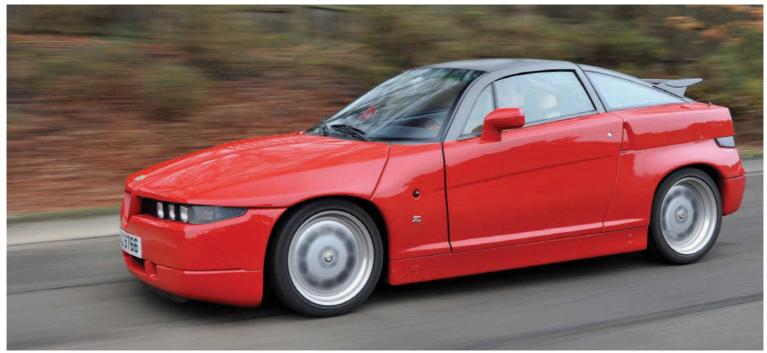

Of course, it was the front-wheel drive format pioneered by the Alfasud in 1971 that eventually won out. Rear-wheel drive Alfas disappeared off the price lists in 1994, when the RZ finally phuttered out of existence.