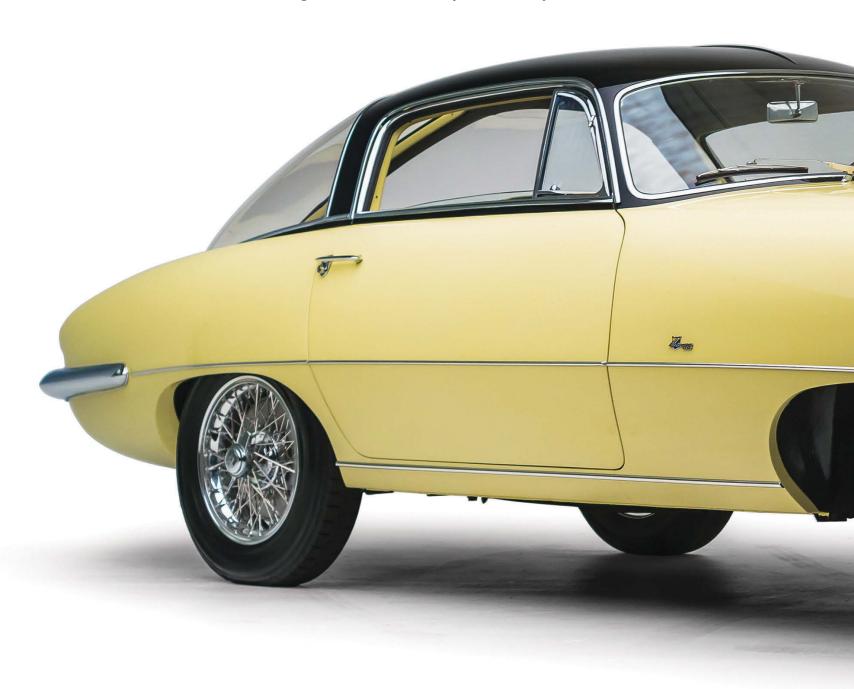

# Super Bowl

With a glasshouse that looked utterly space age in 1955, Boano's strikingly styled take on the Alfa Romeo 1900C SS chassis has just sold for an eye-watering sum

> Words: Chris Rees Images: Robin Adams courtesy of RM Sotheby's

The result was quickly created but very striking indeed. Whether you think the car is elegantly curvaceous or rather bulbous is down to personal taste. But there is no doubting that the body's curves have an elegant simplicity to them. The classic 'long bonnet, short tail' proportions are set off by delicate chrome half-bumpers. The front bumpers form the upper part of twin side grilles, flanking a classic egg-crate Alfa grille. At the back end, small round taillights sit elegantly above a curving bumper.

But it's the amazing arc of the glasshouse that really makes this car special. The split rear window, in particular, is noteworthy, undoubtedly inspired by Bertone's BAT Alfa of 1953. The raised central highlight motif extends all the way from the front bonnet right the way back to the rear numberplate plinth, bisecting the rear glasshouse. The raked B-pillar design would later appear on Boano's celebrated bodywork for Ferrari. The whole upper

#### **ALFA ROMEO 1900C SS SPECIALE BOANO**

Star of the show has to be the swoopingly shaped glass rear windows with their strong centre divide

part of the car – roof pillars, roof and window surrounds – were painted black, contrasting with the light yellow paint of the lower body. The Boano Alfa appeared in the March 1956 issue of Quattroruote, where Boano's "creation of a modern line" was applauded.

Disco Volante themes are clearly echoed here. Halfbumpers elegantly frame the triple air grilles