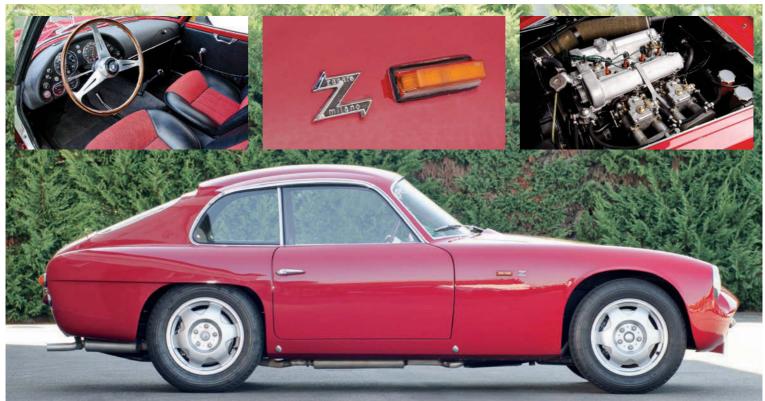

In 1958, the twin-cam engined OSCA 1500 was at the height of its sporting success when it became the subject of an

agreement with Fiat that a spider version should be built to challenge the success of the Alfa Romeo Giulietta Spider. Following this agreement, the Maserati brothers decided to enter the Gran Turismo market with a sports car equipped with a tubular chassis derived from their racing Sport 'barchetta' using an engine evolved from Fiat's to OSCA'S design. To dress the GT car, the Maserati brothers turned to several coachbuilders: Touring, Boneschi, Fissore and Zagato, which each presented proposals at the Turin Shows in 1960 and 1961. Zagato was chosen to construct coupé bodywork on the majority of the chassis (98 out of 127) following a design by Ercole Spada, who was only 23 years old at the time.

#### **OSCA 'ZAGATINA'**

Ercole Spada designed a berlinetta with a long nose, a wide grille, low sides, strong back and short tail. The car may not have had the feline grace of other Zagato creations but it looked aggressive, rather

#### **DOUBLE BUBBLE**

The tubular-framed OSCA was to be based on the Sport 'barchetta', and for this reason Spada decided to keep the waistline low. Inevitably there was a compromise with the volume of the passenger compartment, which had to be set back to balance the weight distribution and yet be of sufficient size to satisfy Elio Zagato's requirement for driver comfort. Spada drew a large and well lit compartment and embellished the roof with the signature 'double bubble' typical of Zagato. One evolution in this design was the openings at the rear to ventilate the cockpit.

The OSCA Zagatos were offered in four variants: 1600 GT with a Weber 28-26 DCLD3 carburettor; 1600 GT2 with two Weber 38 DCOE carburettors; 1600 GTV with two Weber 42/45 DCO3 carburettors; and 1600 GTS with two Weber 42/45 carburettors DCO3 and double ignition. The bodywork options could have headlights with or without Plexiglas covers, a wide or narrow grille, and with or without bumpers. Full competition versions had front-end variations and Plexiglas side windows. In 1963 OSCA had produced 98 1600 GT Zagatos, at which point Meccanica Verghera acquired the brand and ceased production of the model.