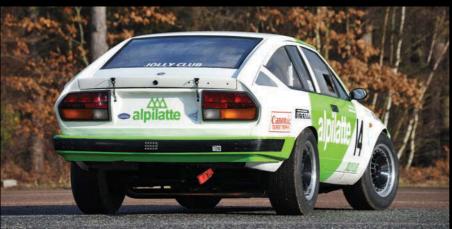

equates to 242bhp per tonne. Transmission is via a transaxle from a lowgeared 1.8 Alfetta driven by a solid propshaft through a reinforced clutch housing. Braking at the front is via AP four-pot calipers on vented discs. Rear brakes are the standard inboard non-vented road car items.

The suspension includes 30mm front torsion bars and Bilstein dampers. The front end runs on rubber bump stops, a common mod which sounds incongruous but works. This gives the front end the job of roll resistance, leaving the rear tyres able to supply more traction. The seating position helps the centre of gravity but takes some getting used to. The three Sparco foot pedals are arranged far apart, making heel/toe downshifts impossible for anyone with less than size 12 feet. However, this car is easily









2.5-litre Alpilatte-liveried GT is the easiest of our trio to drive, simply because it's the least modified

the easiest of the trio to drive, unsurprising as it's the least modified of the three. Paul's Alpilatte car sits higher than the others on its tall-profile Dunlops, adding to its grip deficiency.

As for our virtual Brands Hatch lap time, we'd guess 61 seconds. Paul runs the car in the prestigious Motor Racing Legends Historic Touring Car Challenge with Tony Dron Trophy. This race series requires the cars to run on Dunlop Historic crossply tyres, which mask this car's true potential. While this car appears to be the slowest of the trio, a switch to more modern rubber would easily elevate it to second place with an estimated 58-second lap.



### **BOULE d'OR**

Does Ian Guest's B