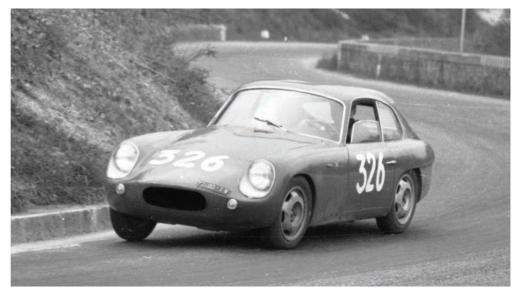

## Maserati 'Junior'

Having sold the brand that bore their family name, the Maserati brothers continued to build cars with OSCA badging – and the 1600 GT was one of the best

> Story: Elvio Deganello Images: Archivi Deganello, RM Auctions & Auto Italia

In 1958, the twin-cam engined OSCA 1500 was at the height of its sporting success when it became the subject of an

agreement with Fiat that a spider version should be built to challenge the success of the Alfa Romeo Giulietta Spider. Following this agreement, the Maserati brothers decided to enter the Gran Turismo market with a sports car equipped with a tubular chassis derived from their racing Sport 'barchetta' using an engine evolved from Fiat's to OSCA'S design. To dress the GT car, the Maserati brothers turned to several coachbuilders: Touring, Boneschi, Fissore and Zagato, which each presented proposals at the Turin Shows in 1960 and 1961. Zagato was chosen to construct coupé bodywork on the majority of the chassis (98 out of 127) following a design by Ercole Spada, who was only 23 years old at the time.

#### **OSCA 'ZAGATINA'**

Ercole Spada designed a berlinetta with a long nose, a wide grille, low sides, strong back and short tail. The car may not have had the feline grace of other Zagato creations but it looked aggressive, rather

The OSCA Zagatos were offered in four variants: 1600 GT with a Weber 28-26 DCLD3 carburettor; 1600 GT2 with two Weber 38 DCOE carburettors; 1600 GTV with two Weber 42/45 DCO3 carburettors; and 1600 GTS with two Weber 42/45 carburettors DCO3 and double ignition. The bodywork options could have headlights with or without Plexiglas covers, a wide or narrow grille, and with or without bumpers. Full competition versions had front-end variations and Plexiglas side windows. In 1963 OSCA had produced 98 1600 GT Zagatos, at which point Meccanica Verghera acquired the brand and ceased production of the model.