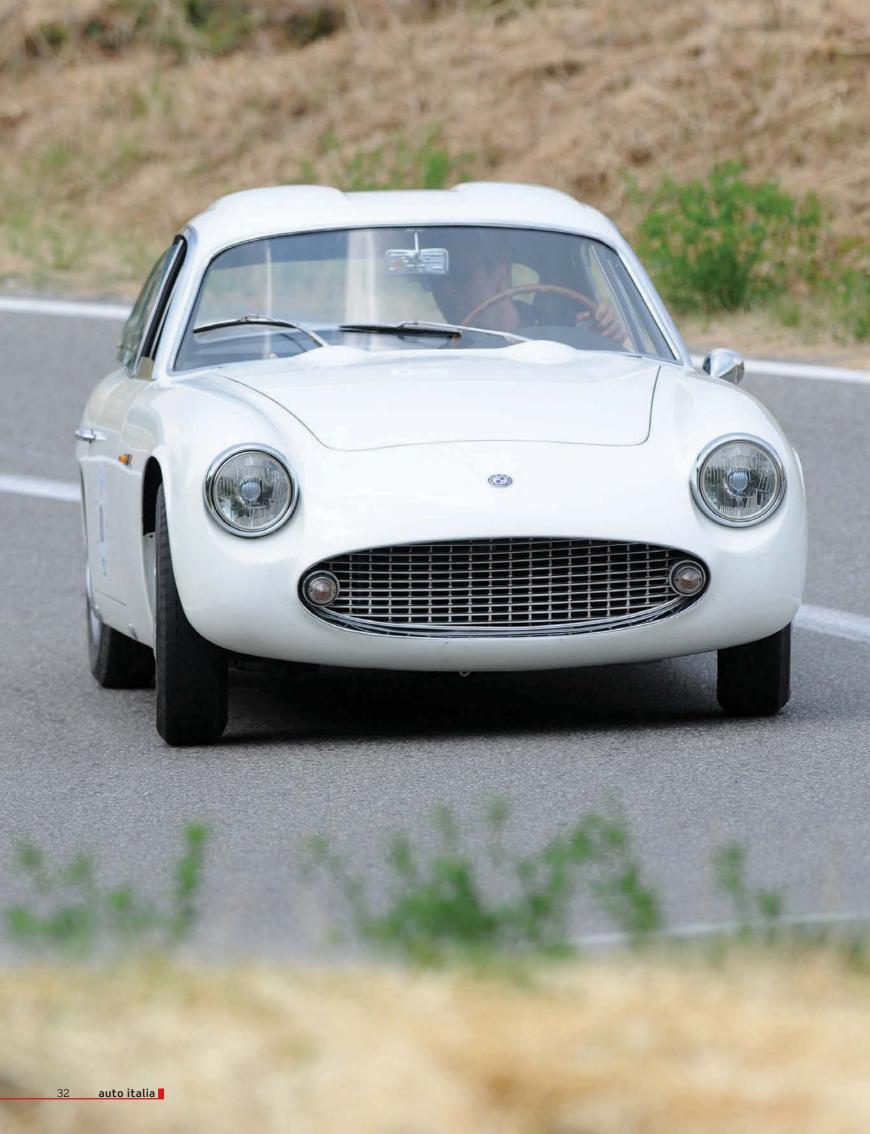

## Maserati 'Junior'

Having sold the brand that bore their family name, the Maserati brothers continued to build cars with OSCA badging – and the 1600 GT was one of the best

> Story: Elvio Deganello Images: Archivi Deganello, RM Auctions & Auto Italia

In 1958, the twin-cam engined OSCA 1500 was at the height of its sporting success when it became the subject of an

agreement with Fiat that a spider version should be built to challenge the success of the Alfa Romeo Giulietta Spider. Following this agreement, the Maserati brothers decided to enter the Gran Turismo market with a sports car equipped with a tubular chassis derived from their racing Sport 'barchetta' using an engine evolved from Fiat's to OSCA'S design. To dress the GT car, the Maserati brothers turned to several coachbuilders: Touring, Boneschi, Fissore and Zagato, which each presented proposals at the Turin Shows in 1960 and 1961. Zagato was chosen to construct coupé bodywork on the majority of the chassis (98 out of 127) following a design by Ercole Spada, who was only 23 years old at the time.

#### **OSCA 'ZAGATINA'**

Ercole Spada designed a berlinetta with a long nose, a wide grille, low sides, strong back and short tail. The car may not have had the feline grace of other Zagato creations but it looked aggressive, rather

required, nor a trivial coupe, and nor did he have to draw a 'Zagatina'. He concentrated on the comfortable and practical, but with a ferocious look like a nervous beast.