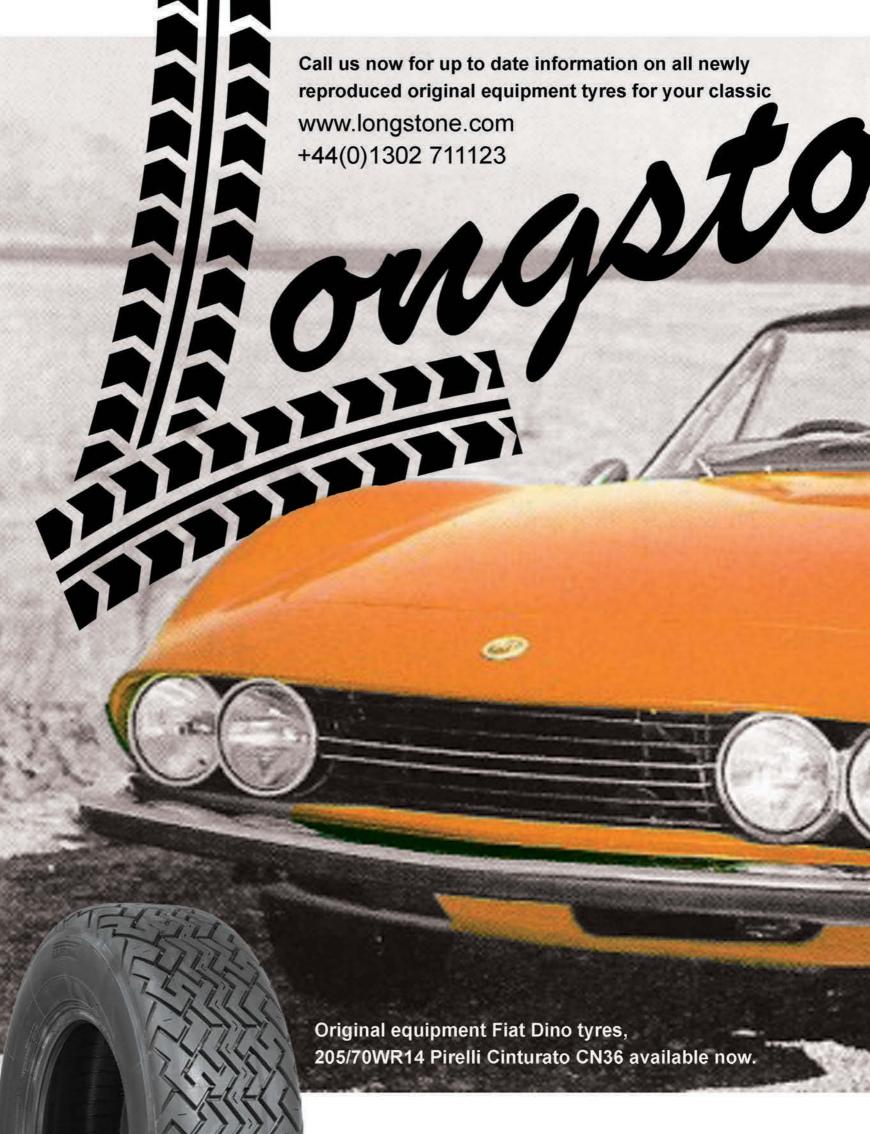

mail: hudfish@gmail.com (Leicester). A266/015

Maserati 3200GT owner's handbook Wanted Fiat Fiorino pickup. Prefer good condition, MOT, petrol or diesel. Tel: 07900 473602. Email: steve@stoneworkbysteve.co.uk (Bristol). A266/045

**Wanted!** Italian classic and sports cars: Alfa, Ferrari, Fiat, Lamborghini, Maserati, all conditions. R/L-hand drive, cash buyer. Please contact me if you are interested in selling your car and are looking for a prompt hassle free cash buyer. Call direct on: 07787 528131. A266/046



Wanted: for Lancia Dedra automatic. Automatic gear selector T-handle with push button and gate (RHD), or information to assist in acquiring such, new or used. Also for sale cheaply good bodyshell for manual Dedra with some parts removed available soon. Tel: 01684 892906. A266/017





# **Italia** BACK ISSUES

Check our new updated back issues index for the magazine featuring your car of choice. To order just email us or phone 01462 811115.

£5.00 (UK) - £6.00 Europe - £7.50 Rest of World Special package prices for any 3 issues £12 UK - £15 Europe - £18 Rest of World

| ABARTH                          |     | Autobianchi A112 Abarth        | 75    |
|---------------------------------|-----|--------------------------------|-------|
|                                 |     | Autobianchi A112 Abarth        | 170   |
| Allemano 2400 and 2200          | 19  | Autobianchi A112 Abarth        | 217   |
| Abarths at Monza 1998           | 19  | Ritmo (Alitalia)               | 90    |
| Abarths at Silver Flag          | 85  | Ritmo Group 2                  | 229   |
| Radbour