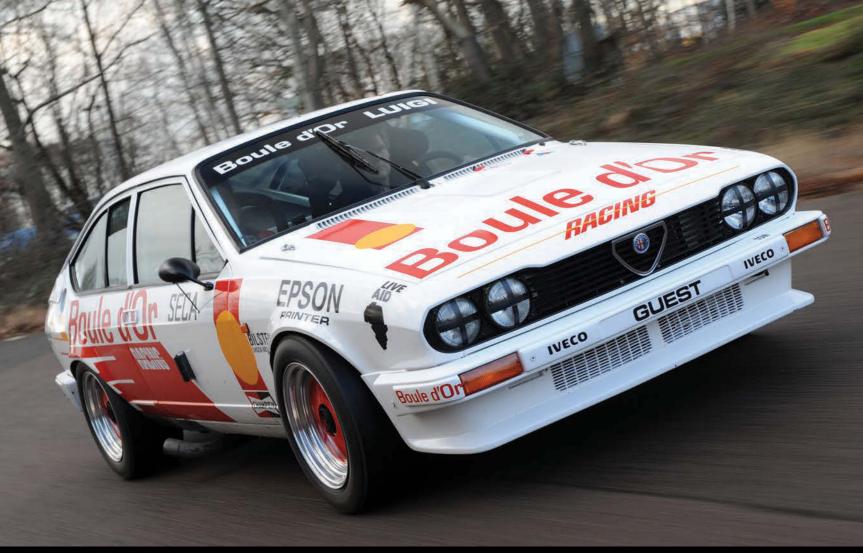

yres, which mask this car's true potential. While this car appears to be the slowest of the trio, a switch to more modern rubber would easily elevate it to second place with an estimated 58-second lap.



### **BOULE d'OR**

Does Ian Guest's Boule d'Or Group A Alfetta get its name from a cigarette brand or a melon variety? The orange circle in the logo directs it to the melon department. This car was taken directly from the Alfa production line and purpose-built as a racer. As for dynamics and lap times, this car is the big daddy of the three. It looks it, too. Low-slung and on slick tyres, this racing machine has plenty of previous. Its left-hand drive position gives the game away. It's an ex-Luigi race car that campaigned in the 1985 Spa 24-hour race, plus many other European events.





Under its standard-looking Group A skin sits a 2.5litre, 250hp V6 screamer. Group A rules stipulate original cast-iron exhaust manifolds, hence 10hp less than the Group 1b Alpilatte car. Weight is 1070kg and, being a series 3 Alfetta, it's built on a forerunner of the Alfa 75's floorpan. Drive is sent via a solid propshaft to a strengthened clutch housing, AP twin-plate clutch and straight-cut, close-ratio transaxle - all tried and tested and battle-proven. The wheels are specially made copies of the originals. The fuel tank is a simple aluminium item, while onboard air jacks and centre-lock wheels are a legacy of endurance race pit-stops, where rapid wheel changes are vital.

Climbing on board is easy thanks to the door bar which is sensibly low at the A-post and high at the Bpost. Drop