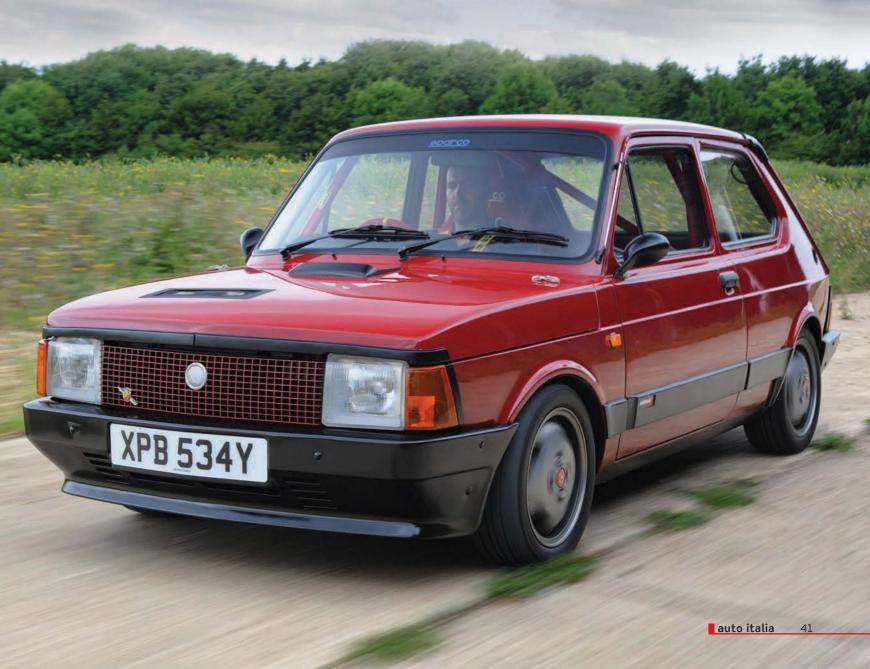

#### FIAT 127 'STRADALE'

skill to create something unique.

Like many Italian car enthusiasts, Tony Russo is passionate, expert, mechanically adept and skilled. Originally from S'Angelo Muxaro near Agrigento in Sicily, he is a Fiat dealer mechanic turned businessman. His love of the Fiat 127 goes back to his homeland when these cars were the daily drives of young men in a hurry. Over the last three years he has been building himself the track-style 127 of which he always dreamed. The inspiration for Tony's deep red (Nearco Rosso - named after an Italian racehorse known for its fiery temperament and explosive speed) 127 'Stradale' interpretation comes from Group 2 rally specifications. It's been built using a plentiful supply of performance parts from Italy.

Starting with a 127 GT which was beyond repair, Tony located a 1982 127 UK Comfort model five years ago in the hands of a Scottish car collector. This was destined to donate its rust-free shell to resurrect the GT and return it to leisure and pleasure duties. His vision was set on improving every aspect of the car while also creating a unique and personal 'continuation' of the early hot hatchback. After three years of work the car is not yet finished as Tony would like it, but then most resto-mods are never finished: their owners are

'continuous improvers' who never want to stop.

Reinforcing the individuality of the car is a single custom-fit Sparco S Rev Plus seat. This is not a car for sharing, it's one that only its owner can fully appreciate, understand and forgive. You don't carry passengers in a car like this, they only add weight and complain about the lack of creature comforts like carpets and a heater. No, this car is singular in its purpose as an ultimate personal driving machine. The OMP full rollcage, along with strut braces (added to improve chassis stiffness to race car levels), provide an additional visual indication of the car's intent. The dashboard has been flock-sprayed and the instruments are Abarth Group A Lancia – all apart from the digital speedo. The rev counter is straight ahead of a lowered steering column and is red-lined at 7800rpm.

Under the bonnet, things also look very sporting with two Weber 40 downdraught carburettors feeding a modified inlet manifold directly from a custom bonnet intake cut-out. Valve timing is controlled by a Cat Cams CNC ground camshaft set in a gas-flowed head with three-stage cut valve seats. As you would expect, fuel feed is now electrically pumped and spark distribution is electronic. Forged pistons and conrods deal with the combustion before the exhaust gases exit via a 4-2-1

stainless steel manifold. Tony is too modest to claim power and torque figures for the engine until it has been accurately measured on a dynamometer but a demonstration run proved performance to be at the 'lively' end of the scale, suggesting likely output somewhere around the 120hp mark.

For now, the gearbox is standard, as most of Tony's effort has gone into polybushes and coilover front suspension. The front brakes are Fiat Uno Turbo with Pirelli braided hoses behind Mk1 Fiat Strada Abarth 14-inch rims with 175/50 profile tyres, which provide a period-appropriate look and a well-balanced contact patch.

Tony's to-do list for the future includes improvements right across all areas of the car. He'll do full body respray and fit a hotter camshaft in the engine. The drivetrain will get a change of differential gearing, while the suspension will be upgraded with rear coilovers and the rear brakes changed to discs.