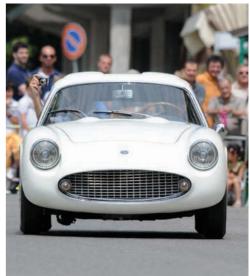

In 1958, the twin-cam engined OSCA 1500 was at the height of its sporting success when it became the subject of an

agreement with Fiat that a spider version should be built to challenge the success of the Alfa Romeo Giulietta Spider. Following this agreement, the Maserati brothers decided to enter the Gran Turismo market with a sports car equipped with a tubular chassis derived from their racing Sport 'barchetta' using an engine evolved from Fiat's to OSCA'S design. To dress the GT car, the Maserati brothers turned to several coachbuilders: Touring, Boneschi, Fissore and Zagato, which each presented proposals at the Turin Shows in 1960 and 1961. Zagato was chosen to construct coupé bodywork on the majority of the chassis (98 out of 127) following a design by Ercole Spada, who was only 23 years old at the time.

#### **OSCA 'ZAGATINA'**

Ercole Spada designed a berlinetta with a long nose, a wide grille, low sides, strong back and short tail. The car may not have had the feline grace of other Zagato creations but it looked aggressive, rather

required, nor a trivial coupe, and nor did he have to draw a 'Zagatina'. He concentrated on the comfortable and practical, but with a ferocious look like a nervous beast.

#### **DOUBLE BUBBLE**

The tubular-framed OSCA was to be based on the Sport 'barchetta', and for this reason Spada decided to keep the waistline low. Inevitably there was a compromise with the volume of the passenger compartment, which had to be set back to balance the weight distribution and yet be of sufficient size to satisfy Elio Zagato's requirement for driver comfort. Spada drew a large and well lit compartment and embellished the roof with the signature 'double bubble' typical of Zagato. One evolution in this design was the openings at the rear to ventilate the cockpit.