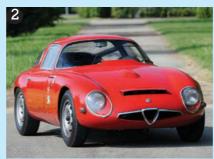

## Maserati 'Junior'

Having sold the brand that bore their family name, the Maserati brothers continued to build cars with OSCA badging – and the 1600 GT was one of the best

> Story: Elvio Deganello Images: Archivi Deganello, RM Auctions & Auto Italia

In 1958, the twin-cam engined OSCA 1500 was at the height of its sporting success when it became the subject of an

agreement with Fiat that a spider version should be built to challenge the success of the Alfa Romeo Giulietta Spider. Following this agreement, the Maserati brothers decided to enter the Gran Turismo market with a sports car equipped with a tubular chassis derived from their racing Sport 'barchetta' using an engine evolved from Fiat's to OSCA'S design. To dress the GT car, the Maserati brothers turned to several coachbuilders: Touring, Boneschi, Fissore and Zagato, which each presented proposals at the Turin Shows in 1960 and 1961. Zagato was chosen to construct coupé bodywork on the majority of the chassis (98 out of 127) following a design by Ercole Spada, who was only 23 years old at the time.

#### **OSCA 'ZAGATINA'**

Ercole Spada designed a berlinetta with a long nose, a wide grille, low sides, strong back and short tail. The car may not have had the feline grace of other Zagato creations but it looked aggressive, rather

#### **DOUBLE BUBBLE**

The tubular-framed OSCA was to be based on the Sport 'barchetta', and for this reason Spada decided to keep the waistline low. Inevitably there was a compromise with the volume of the passenger compartment, which had to be set back to balance the weight distribution and yet be of sufficient size to satisfy Elio Zagato's requirement for driver comfort. Spada drew a large and well lit compartment and embellished the roof with the signature 'double bubble' typical of Zagato. One evolution in this design was the openings at the rear to ventilate the cockpit.

The OSCA Zagatos were offered in four variants: 1600 GT with a Weber 28-26 DCLD3 carburettor; 1600 GT2 with two Weber 38 DCOE carburettors; 1600 GTV with two Weber 42/45 DCO3 carburettors; and 1600 GTS with two Weber 42/45 carburettors DCO3 and double ignition. The bodywork options could have headlights with or without Plexiglas covers, a wide or narrow grille, and with or without bumpers. Full competition versions had front-end variations and Plexiglas side windows. In 1963 OSCA had produced 98 1600 GT Zagatos, at which point Meccanica Verghera acquired the brand and ceased production of the model.