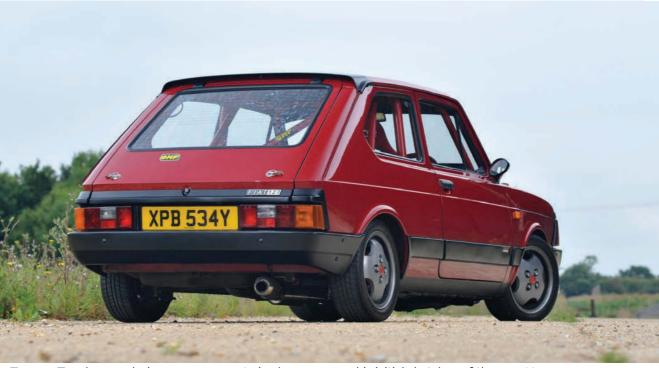

#### FIAT 127 'STRADALE'

skill to create something unique.

Like many Italian car enthusiasts, Tony Russo is passionate, expert, mechanically adept and skilled. Originally from S'Angelo Muxaro near Agrigento in Sicily, he is a Fiat dealer mechanic turned businessman. His love of the Fiat 127 goes back to his homeland when these cars were the daily drives of young men in a hurry. Over the last three years he has been building himself the track-style 127 of which he always dreamed. The inspiration for Tony's deep red (Nearco Rosso - named after an Italian racehorse known for its fiery temperament and explosive speed) 127 'Stradale' interpretation comes from Group 2 rally specifications. It's been built using a plentiful supply of performance parts from Italy.

Starting with a 127 GT which was beyond repair, Tony located a 1982 127 UK Comfort model five years ago in the hands of a Scottish car collector. This was destined to donate its rust-free shell to resurrect the GT and return it to leisure and pleasure duties. His vision was set on improving every aspect of the car while also creating a unique and personal 'continuation' of the early hot hatchback. After three years of work the car is not yet finished as Tony would like it, but then most resto-mods are never finished: their owners are

For now, the gearbox is standard, as most of Tony's effort has gone into polybushes and coilover front suspension. The front brakes are Fiat Uno Turbo with Pirelli braided hoses behind Mk1 Fiat Strada Abarth 14-inch rims with 175/50 profile tyres, which provide a period-appropriate look and a well-balanced contact patch.