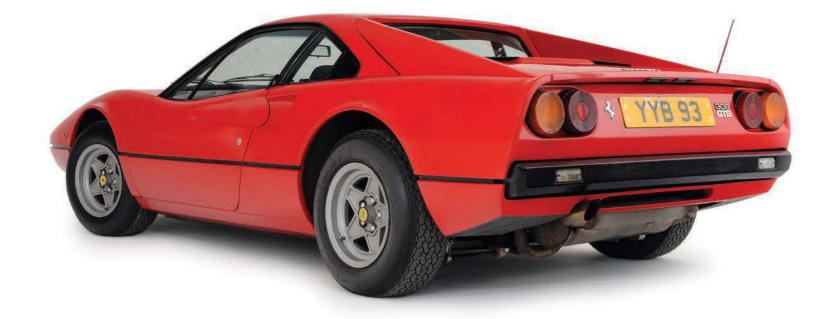

luded a number of classic Ferraris, starring one of just six examples of the Pininfarina-built 2015 Sergio. A rare 7.0-litre Iso Grifo set many pulses racing, as did a 1994 De Tomaso Guara Barchetta. Equally interesting on a different level was a long-wheelbase Piaggio Ape flatbed truck.

















# Reader Offer

## HAVE YOUR CAR PROFESSIONALLY PHOTOGRAPHED IN OUR BEDFORDSHIRE STUDIO













For details and prices Tel: 01462 811115 or 07789 967128 michaelward@auto-italia.net



## COLLECTORS' GUIDE

WHAT YOU NEED TO KNOW ABOUT INVESTING IN A TOP END CLASSIC

# Ferrari 308 GTB

One of the most beautiful Ferraris of all time, the 308 has appreciated in value dramatically in recent years, but it remains one of the most affordable Ferraris of all. Here's why you should have one





t's hard to pinpoint the moment when, precisely, the Ferrari 308 GTB and its GTS sibling made the leap from used car exotica to blue chip classic; the kind where advertisements include such gush as "excellent investment opportunity." The point is, demand for these shapely junior supercars has been turbocharged these past few years after a long period in the doldrums. You have to wonder why it took so long, given that the 308 – any 308 – has so much going for it.

In order to appreciate the models' place in Ferrari lore, first you need to factor in the car that preceded them: the 308 GT4 that, initially at least, never wore the Cavillino Rampante logo. It was a Dino, after all. What's more, it caused a furore when introduced at the Paris Motor Show in October 1973, and not in a good way.