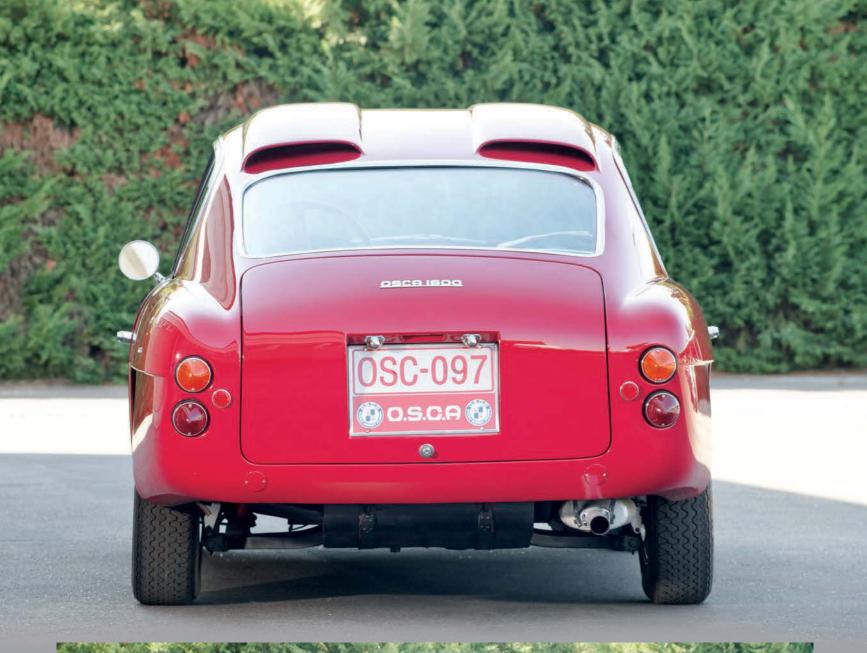

The OSCA Zagatos were offered in four variants: 1600 GT with a Weber 28-26 DCLD3 carburettor; 1600 GT2 with two Weber 38 DCOE carburettors; 1600 GTV with two Weber 42/45 DCO3 carburettors; and 1600 GTS with two Weber 42/45 carburettors DCO3 and double ignition. The bodywork options could have headlights with or without Plexiglas covers, a wide or narrow grille, and with or without bumpers. Full competition versions had front-end variations and Plexiglas side windows. In 1963 OSCA had produced 98 1600 GT Zagatos, at which point Meccanica Verghera acquired the brand and ceased production of the model.

and closed the sports career of the OSCA 1600 GT Zagato in June 1967 with the fourth class place in the Rieti-Terminillo hillclimb. OSCA Zagatos then became cars for enthusiasts, who saved around 30 examples that currently survive.