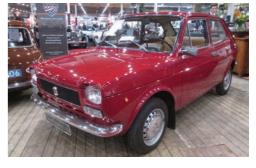

# Rocking the Mod Look

What to do with a wreck of an old Fiat 127? For Tony Russo, it was to resto-mod it into a rally-inspired 'stradale' road car

Words: Mike Rysiecki Photography by Michael Ward

odern car designers are so constrained by regulations that their work can end up becoming homogenised. Let's face it, from supermini to supercar, if you removed all the brand badging and frontend jewellery from most modern cars and lined them up by class, each painted in the same colour, could you pick out them out?

#### FIAT 127 'STRADALE'

skill to create something unique.

Like many Italian car enthusiasts, Tony Russo is passionate, expert, mechanically adept and skilled. Originally from S'Angelo Muxaro near Agrigento in Sicily, he is a Fiat dealer mechanic turned businessman. His love of the Fiat 127 goes back to his homeland when these cars were the daily drives of young men in a hurry. Over the last three years he has been building himself the track-style 127 of which he always dreamed. The inspiration for Tony's deep red (Nearco Rosso - named after an Italian racehorse known for its fiery temperament and explosive speed) 127 'Stradale' interpretation comes from Group 2 rally specifications. It's been built using a plentiful supply of performance parts from Italy.

Starting with a 127 GT which was beyond repair, Tony located a 1982 127 UK Comfort model five years ago in the hands of a Scottish car collector. This was destined to donate its rust-free shell to resurrect the GT and return it to leisure and pleasure duties. His vision was set on improving every aspect of the car while also creating a unique and personal 'continuation' of the early hot hatchback. After three years of work the car is not yet finished as Tony would like it, but then most resto-mods are never finished: their owners are