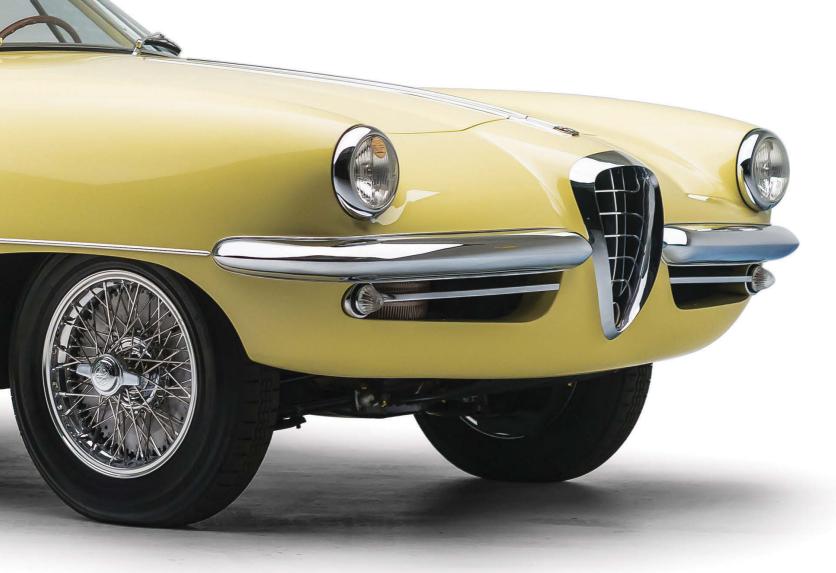

# Super Bowl

With a glasshouse that looked utterly space age in 1955, Boano's strikingly styled take on the Alfa Romeo 1900C SS chassis has just sold for an eye-watering sum

> Words: Chris Rees Images: Robin Adams courtesy of RM Sotheby's

The result was quickly created but very striking indeed. Whether you think the car is elegantly curvaceous or rather bulbous is down to personal taste. But there is no doubting that the body's curves have an elegant simplicity to them. The classic 'long bonnet, short tail' proportions are set off by delicate chrome half-bumpers. The front bumpers form the upper part of twin side grilles, flanking a classic egg-crate Alfa grille. At the back end, small round taillights sit elegantly above a curving bumper.

Disco Volante themes are clearly echoed here. Halfbumpers elegantly frame the triple air grilles