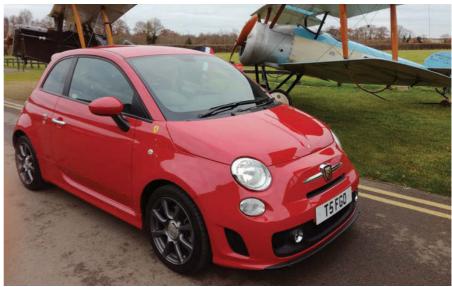

#### LIFE GETS BETTER WITH AN ABARTH

I would like to thank your magazine for putting fun back into my retirement. Having had a number of motorcycles, and risking life and limb to enjoy a bit of a grin factor, I found your magazine in WH Smith and read an interesting article about the Abarth 595, so I had to try one. It impressed me enough to add one in lovely red – why not?

Grin driving returned to my life and even the wife loves to come to car meetings with me,

something we would never share on the motorcycles. I have found the Abarth community fantastic, even for an old chap like me, and always welcoming.

The picture shows my car at Old Warden. You might notice I have branded the car as a Tributo Ferrari with badges and this has increased its kerb appeal, as others have said. Thank you again for a superb magazine.