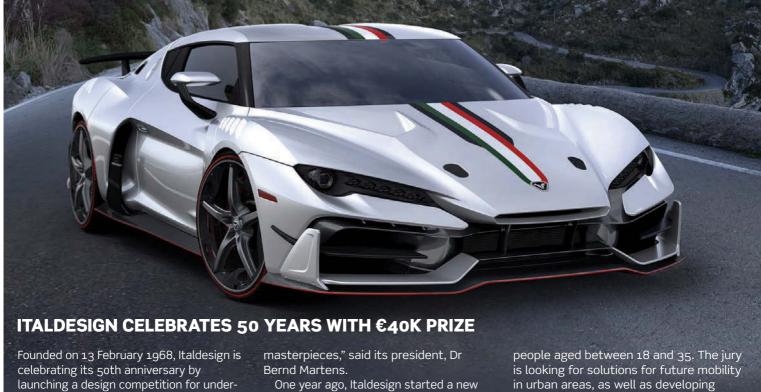

35s with a €40,000 prize.

Italdesign was the brainchild of Giorgetto Giugiaro and Aldo Mantovani. "In the last 50 years Italdesign has featured many technological milestones and was also responsible for famous design

chapter as a car producer. With its new Automobili Speciali brand, it now produces ultra-limited special editions such as the Zerouno (pictured).

Its new competition has a 'Future Mobility in Cities' theme and is open to countries. Registrations can be made at www.italdesign.it between 1 March and 1 April, with the deadline for projects 31 August. The winners will be announced in December 2018 and receive prizes totalling €40,000.