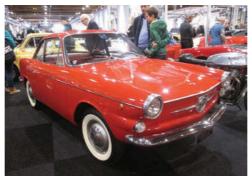

20, and 1920S OM Tipo 469.

InterClassics Maastricht, meanwhile, celebrated its 25th anniversary as as the

leading indoor classic car exhibition in The Netherlands, with more than 300 stands and almost 35,000 visitors this year. A special central display highlighted some of the best cars featured in previous themed events, including a Le Mans-winning Jaguar D-Type and 007's Aston Martin DB5 from Goldfinger. Italian displays included the ex-Gerhard Berger Ferrari F1/87, an ex-Spa 24 Hours 1932 Alfa Romeo 8C, 1961 Ferrari 250 GT SWB Competition, 1953 Maserati A6GCS Barchetta and a pair of outstanding 1950s Fiat 8V Fiats (Mille Miglia Vignale and Ghia Supersonic).

Immaculate but pricey 101 and 105-Series Alfa Romeo berlinas, coupes and spiders seemed to be on virtually every classic car































Italian exotica included a number of classic Ferraris, starring one of just six examples of the Pininfarina-built 2015 Sergio. A rare 7.0-litre Iso Grifo set many pulses racing, as did a 1994 De Tomaso Guara Barchetta. Equally interesting on a different level was a long-wheelbase Piaggio Ape flatbed truck.

















# Reader Offer

## HAVE YOUR CAR PROFESSIONALLY PHOTOGRAPHED IN OUR BEDFORDSHIRE STUDIO













For details and prices Tel: 01462 811115 or 07789 967128 michaelward@auto-italia.net



## COLLECTORS' GUIDE

WHAT YOU NEED TO KNOW ABOUT INVESTING IN A TOP END CLASSIC

# Ferrari 308 GTB

One of the most beautiful Ferraris of all time, the 308 has appreciated in value dramatically in recent years, but it remains one of the most affordable Ferr