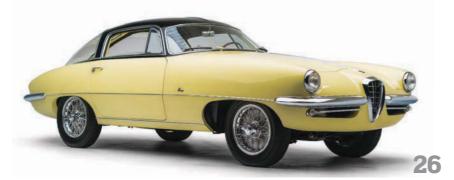

# Super Bowl

With a glasshouse that looked utterly space age in 1955, Boano's strikingly styled take on the Alfa Romeo 1900C SS chassis has just sold for an eye-watering sum

> Words: Chris Rees Images: Robin Adams courtesy of RM Sotheby's

production either. However, Alfa Romeo eventually rewarded Boano with the contract to make the 1900 Primavera two-door model.

Perhaps it is no surprise that, in the wildly experimental days of Italian coachbuilding in the 1950s, Boano should move on to more extravagant projects. One of these is the amazing 1900C SS Speciale that graces these pages, built in 1955. It was constructed on Alfa Romeo's high-performance 1900C Super Speciale chassis (number AR1900C 01846). The 1900C was Boano's 1955 Turin Motor Show car – a flamboyant expression that was, perhaps, born of Boano's disappointment at not being awarded the contract for the Alfa Romeo 1900 coupe.

The result was quickly created but very striking indeed. Whether you think the car is elegantly curvaceous or rather bulbous is down to personal taste. But there is no doubting that the body's curves have an elegant simplicity to them. The classic 'long bonnet, short tail' proportions are set off by delicate chrome half-bumpers. The front bumpers form the upper part of twin side grilles, flanking a classic egg-crate Alfa grille. At the back end, small round taillights sit elegantly above a curving bumper.

But it's the amazing arc of the glasshouse that really makes this car special. The split rear window, in particular, is noteworthy, undoubtedly inspired by Bertone's BAT Alfa of 1953. The raised central highlight motif extends all the way from the front bonnet right the way back to the rear numberplate plinth, bisecting the rear glasshouse. The raked B-pillar design would later appear on Boano's celebrated bodywork for Ferrari. The whole upper

#### **ALFA ROMEO 1900C SS SPECIALE BOANO**

Star of the show has to be the swoopingly shaped glass rear windows with their strong centre divide

part of the car – roof pillars, roof and window surrounds – were painted black, contrasting with the light yellow paint of the lower body. The Boano Alfa appeared in the March 1956 issue of Quattroruote, where Boano's "creation of a modern line" was applauded.