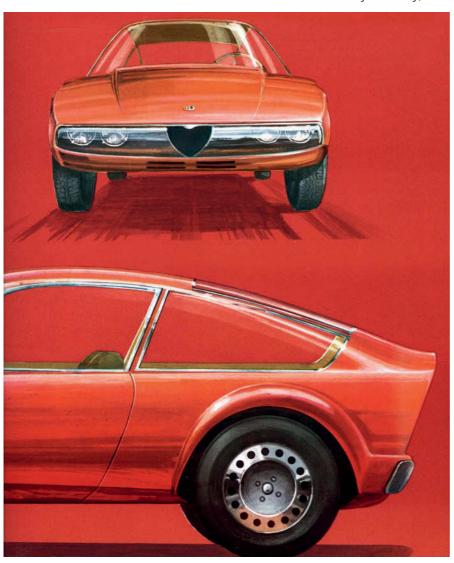

#### CONTRIBUTORS

Auto Italia is brought to you by a group of journalists and photographers united by a passion for Italian cars. Contributors to this issue include:

et's talk Alfa Romeo. When we were deciding what our 48-page supplement should be this issue, we thought long and hard about what to focus on. In the end, Alfa Romeo's 'transaxle' era proved an irresistible choice – after all, it encompasses some of the greatest drivers' cars of modern times.

We're talking sensational rear-wheel drive Alfas like the Alfetta, GT/GTV coupe, 75 and SZ. Less obviously, we're also talking Alfa go and Giulietta 116. I think you could call of these cars flawed masterpieces – so often the wording of introductions to Alfa Romeo stories.

For many, of course, the 105-series Alfa era was the golden age, but you could equally argue that Alfa's transaxle cars are more fun in dynamic terms - they're the driver's choices, if you like. By the end of production (transaxle models lasted from 1972 to 1994), Alfa had really cracked how to make it all work. I love my SZ for the way it behaves: wonderful grip and a balance through corners that only the transaxle format allows.