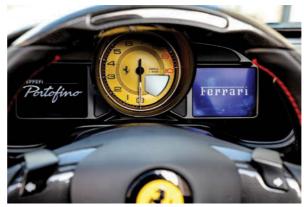

Ferrari quotes "zero turbo lag", which turns out to be a throttle response of under one second. Still, by the standards of turbo engines, Ferrari's V8 is one of the greats – and voted as such, having won the Engine of the Year award for the past two years running.

I can't help feeling that Ferrari has taken a leaf out of its near neighbour's book in this department. The allnew exhaust has given Ferrari the opportunity to fit electronically-controlled bypass valves – a first for Maranello. That means the flaps open more quickly to let the soundtrack change according to what mode you're in. When you first start the engine up, it's in 'Ignition' mode with closed valves and a muted sound. With the Manettino set to 'Comfort' mode, the valves open a little, for a fruity noise that won't disturb al fresco diners outside the car, or conversationalists inside it. I must say, though, that I was expecting a bigger difference when 'Sport' mode is engaged and