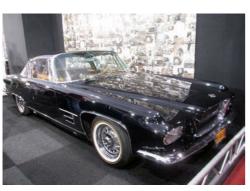

# Super Bowl

With a glasshouse that looked utterly space age in 1955, Boano's strikingly styled take on the Alfa Romeo 1900C SS chassis has just sold for an eye-watering sum

> Words: Chris Rees Images: Robin Adams courtesy of RM Sotheby's

production either. However, Alfa Romeo eventually rewarded Boano with the contract to make the 1900 Primavera two-door model.

Perhaps it is no surprise that, in the wildly experimental days of Italian coachbuilding in the 1950s, Boano should move on to more extravagant projects. One of these is the amazing 1900C SS Speciale that graces these pages, built in 1955. It was constructed on Alfa Romeo's high-performance 1900C Super Speciale chassis (number AR1900C 01846). The 1900C was Boano's 1955 Turin Motor Show car – a flamboyant expression that was, perhaps, born of Boano's disappointment at not being awarded the contract for the Alfa Romeo 1900 coupe.

The result was quickly created but very striking indeed. Whether you think the car is elegantly curvaceous or rather bulbous is down to personal taste. But there is no doubting that the body's curves have an elegant simplicity to them. The classic 'long bonnet, short tail' proportions are set off by delicate chrome half-bumpers. The front bumpers form the upper part of twin side grilles, flanking a classic egg-crate Alfa grille. At the back end, small round taillights sit elegantly above a curving bumper.

But it's the amazing arc of the glasshouse that really makes this car special. The split rear window, in particular, is noteworthy, undoubtedly inspired by Bertone's BAT Alfa of 1953. The raised central highlight motif extends all the way from the front bonnet right the way back to the rear numberplate plinth, bisecting the rear glasshouse. The raked B-pillar design would later appear on Boano's celebrated bodywork for Ferrari. The whole upper

#### **ALFA ROMEO 1900C SS SPECIALE BOANO**

Star of the show has to be the swoopingly shaped glass rear windows with their strong centre divide

part of the car – roof pillars, roof and window surrounds – were painted black, contrasting with the light yellow paint of the lower body. The Boano Alfa appeared in the March 1956 issue of Quattroruote, where Boano's "creation of a modern line" was applauded.