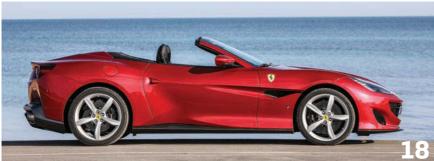

## Fine Line

Named after the genteel Italian Riviera port, Ferrari's new Portofino replaces the California T as its entry-level model. Is it the perfect Ferrari all-rounder, or just too soft?

Words: Chris Rees Photography: Ferrari

#### **FERRARI PORTOFINO**

3855cc V8 twin-turbo BORE X STROKE: 86.5mm × 82mm COMPRESSION RATIO: 9.45:1 POWFR: 600hp @ 7500rpm 561lb ft (760Nm) @ 3000rpm Seven-speed dual-clutch semi-auto, TOROUF! TRANSMISSION: rear-wheel drive BRAKES: Carbon-ceramic discs all round (390mm front, 360mm rear) 20in alloy 245/35 ZR20 front, 285/35 ZR20 rear 4586mm (L), 1938mm (W), 1318m (H) WHFFI S: TYRES: DIMENSIONS: 1664kg KERB WEIGHT: MAX SPEED: 199mph 0-62MPH: 3.5 secs FUEL CONSUMPTION: 26.4mpg 245g/km CO2: £166,180 PRICE: