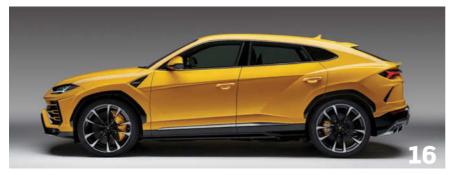

## Lamborghini Urus UK premiere

We were there for Lamborghini's 'super SUV' launch in the UK

Story: Phil Ward

he Lamborghini Urus, the first "Super SUV" and the third model in Lamborghini's line-up, made its UK debut in London in January 2018. As the third-largest market for Lamborghini worldwide, UK forecasts predict a doubling of sales after the Urus arrives, reflecting worldwide expectations. Deliveries commence in summer this year, when the Urus joins the Aventador and Huracán model ranges.

#### LAMBORGHINI URUS

ENGINE: 4.0-litre V8 twin-turbo
POWER: 650hp at 6000rpm
TORQUE: 850Nm at 2250 rpm
TOP SPEED: 190mph
0-62MPH: 3.6 seconds
0-124MPH: 12.8 seconds
UK PRICE: £165,000

performance cars. The Lamborghini super sports DNA of design, performance, driving dynamics and driving emotion is clear within the Lamborghini Urus, which is also as much a luxury SUV as the most powerful. An SUV for the city and the open road, the Lamborghini Urus opens the door to new possibilities for both our customers and our brand, and we are proud to formally present it to one of our most significant markets."