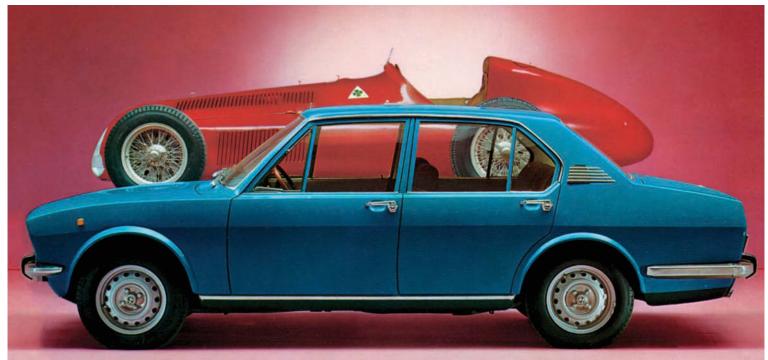

e late 1940s and early 1950s still in mind, the engineers decided on using the de Dion system by which a roughly U-shaped subframe was fitted with the rear wheels at each side of the top 'legs' of the 'U'. The subframe was rigidly connected to the bottom of the car in the middle, thus allowing its 'legs' to move with the wheels as they assumed different angles according to

cornering stresses. The benefit of this system was that the rear wheels stayed vertical at all times, ensuring that tyres enjoyed the maximum possible contact section with the road surface.

So with the best weight distribution possible leading to best balance, and with a de Dion 'tube' at the rear, the Alfetta family enjoyed more than a fighting chance of being a good rider and an excellent handler. And so it proved.



# Transaxle Express

We sample three very different road-going transaxle Alfas – including a deliciously rare GTV6 3.0

> Words: Tim Pitt Images: Michael Ward







# The Alfa Romeo Giulietta is a beautifully balanced sports saloon that still delights today

he 1980s was a golden era for automotive journalism, and Car magazine was its vanguard. Its pages were packed with supercar showdowns, ambitious road trips and caustic criticism, yet its writers weren't averse to clichés, especially when describing Italian cars. Anything from a Fiat Panda to a Ferrari Testarossa was invariably infused with 'brio', a word defined by the Oxford English Dictionary as 'vigour or vivacity of style or performance'.

It may be a cliché, but the Tipo 116 Alfa Romeo

Giulietta has brio in spades. This compac