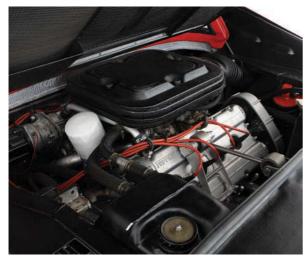

light sticking up and neither electric window working, not forgetting the pretty eastern European model in the passenger seat swearing profusely. The point is, a lot of cars fell down the food chain in later years and, accordingly, weren't serviced properly or were 'fixed' on the cheap.

Nowadays, it's a different story as the 308 has come in from the cold as a classic buy. And how. In either open or closed form, the 308 is no longer the affordable way into Ferrari ownership, but it's all relative. Prices have gone stratospheric over the past



#### TECHNICAL SPECIFICATIONS

#### **FERRARI 308 CARB/QV**

ENGINE: 2927cc V8

POWER: 255hp at 7700rpm/240hp at 7000rpm
TORQUE: 210lb ft (285Nm) at 5000rpm/192lb ft

(260Nm) at 5000rpm

o-62MPH: **7.3sec / 6.4sec**MAX SPEED: **145mph / 155mph** 



three or four years, but there are signs that they are starting to plateau. While there are cars out there around the £60,000-mark, budget for at least £75,000 for a later QV with full history. Paperwork with a Ferrari is everything (check there are no 'gaps' in its history; has it been serviced regularly and by whom?).

Early carburetted 'vetroresina' cars are arguably the most sought-after, and the rarest of the breed. As such, six-figure prices aren't uncommon: £120,000-£130,000 for a glassfibre car in a desirable colour and with bulletproof provenance is the norm rather than the exception. As for the vexed subject of what constitutes a 'desirable colour', you will be hard-pushed to find a car these days that isn't red or yellow. There were other colours in period, including such hues