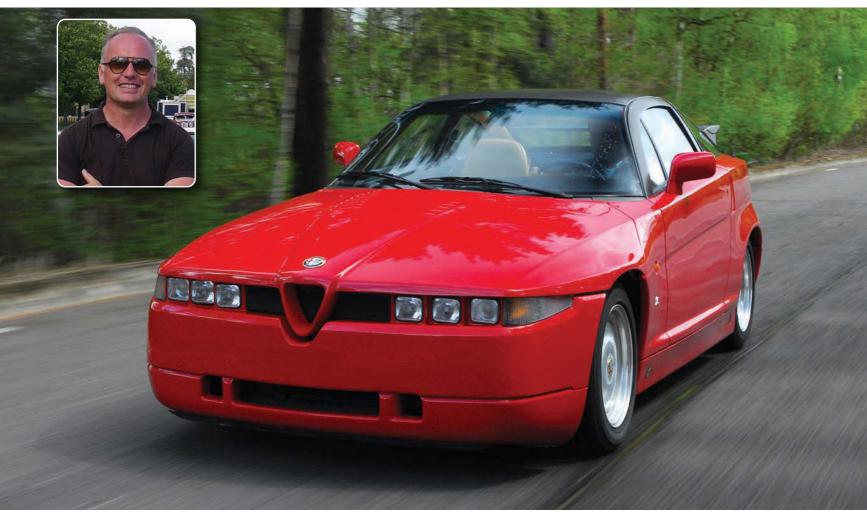

For many, of course, the 105-series Alfa era was the golden age, but you could equally argue that Alfa's transaxle cars are more fun in dynamic terms - they're the driver's choices, if you like. By the end of production (transaxle models lasted from 1972 to 1994), Alfa had really cracked how to make it all work. I love my SZ for the way it behaves: wonderful grip and a balance through corners that only the transaxle format allows.

Of course, it was the front-wheel drive format pioneered by the Alfasud in 1971 that eventually won out. Rear-wheel drive Alfas disappeared off the price lists in 1994, when the RZ finally phuttered out of existence.