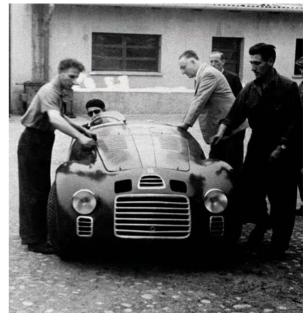

he story goes that when Enzo Ferrari approached the coachbuilder, Touring, to make a new body for his Auto Avio Costruzioni 815 in 1940, he was asked how he wanted it to look. Enzo replied: "It must clearly look like a Ferrari!" Of course this was a joke, since no Ferrari car had yet been built, but the Drake's request was not foolish at all. In fact, the beautiful 'Torpedino Tipo Monza' was typical of Touring's coachwork at the time, and to Ferrari this was the cause of some headaches.

Due to the humble Fiat 1100 chassis on which it was based, the press tended to confuse the 815 among the wide crowd of special sports cars being made in those years, mentioning the Touring body much more than the refined Ferrari's eight-cylinder engine.