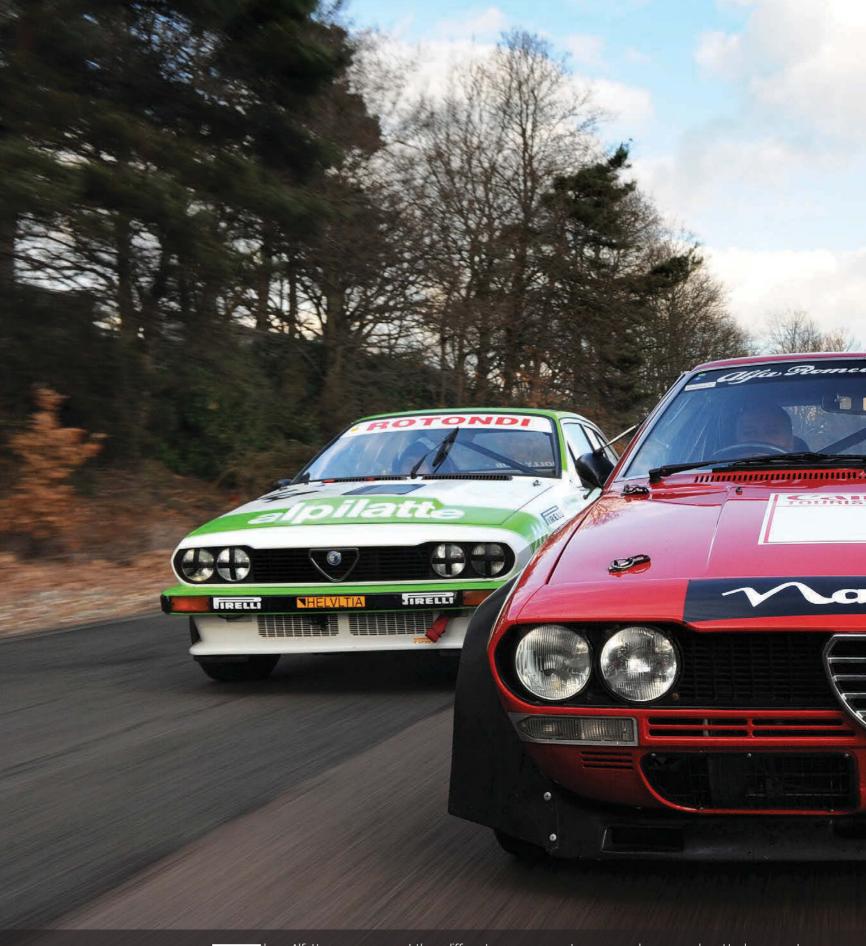

m power is 190hp at 580orpm, while 185lb ft of torque arrives at 4500rpm.

The five-speed manual gearshift is also noticeably slicker and more precise than its transaxle cousins, while the level of cornering grip is a league above. The 75 clings on, limpet-like, to the banked bends of our test track, feeling stable and secure. Provoke it, though, and opposite-locking RWD slides are served up with relish. Try that in a hot hatch...

Among Alex's enviable collection of classic Alfas, the 75 is one of the most regularly used. I can understand why. Stiff suspension aside, it's civilised and contemporary enough not to feel like a culture shock, yet also raw enough to refresh the senses. Whatever you think about this Alfa Romeo's styling, its reputation as a driver's car is well justified.







hese Alfetta racers represent three different race categories and three different eras. The white-and-green Alpilatte car is an FIA Group 1b car, which means, modified a bit. The red Napolina car is Group 2 – modified a bit more.

And the white Boule D'Or car is Group A, which means it's modified, but in a less obvious way.

All three cars have recently acquired their FIA HTP

papers, not an easy or cheap procedure. Hardware apart, even colour and livery need to be correct, and each inspection and authorisation costs the thick end of £1000.

The Alfetta wedges came in three series: red Napolina car (Series 1), Alpilatte car (Series 2) and Boule D'Or car (Series 3, sharing a floorpan with the 1985 Alfa 75, as there was a two-year production overlap). All three cars are maintained, develop