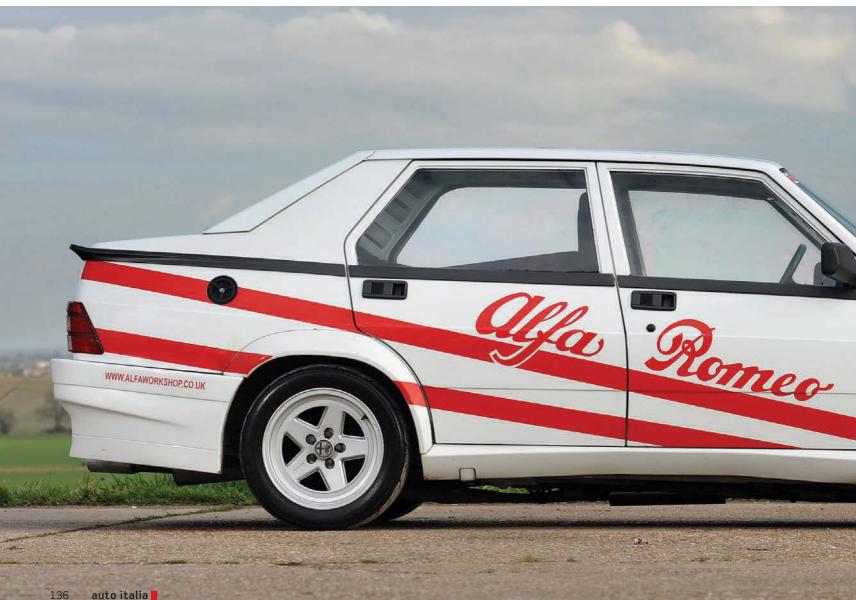

ntre of gravity, which is unhelpful on a track day car. This 75 is a road car too, so that it can be driven to the circuit and hopefully back again, despite being bereft of 21st century Armco-avoidance features such as traction control, ESP anti-skid control and ABS. Instead, says Porter, you, the driver, will be all of these things. Of which more shortly.

So, a rear-wheel drive, 26ohp transaxle machine weighing less than a tonne. It sounds like fun, and that's exactly the sensation that Porter has built it for. If you want one, he can build you a replica, but his own unadulterated entertainment was what originally inspired this project car. Belt yourself into the deepwalled seat, twist for action and you'll certainly hear a promisingly crisp-sounding V6. But it's far from yellingly







### **ALFA ROMEO 75 3.2 V6**







Doesn't that look fabulous? Track day-spec car has 260hp and chassis mods that hike the fun factor WWW.ALFAWORKSHOP.CO.UK

intrusive despite the binning of sound-proofing, headlining and door cards. The ride is firm but tolerable, too - you can turn it up to intolerable for the track - and the steering is slightly heavy at manoeuvring speeds, Porter having ditched the assistance in the interests of weight saving. But it's easy to drive, and far from wearing enough to have you wistfully dreaming of trailers. And inside, it's warm.

What won't be getting warm are the tyres, the Alfa's quartet of Toyo 888Rs, whose tread pattern appears to have been cut (neatly) with a fat-bladed chisel. These are definitely tyres intended for balmier days, so they should