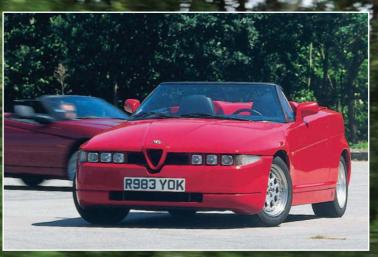

For many, of course, the 105-series Alfa era was the golden age, but you could equally argue that Alfa's transaxle cars are more fun in dynamic terms - they're the driver's choices, if you like. By the end of production (transaxle models lasted from 1972 to 1994), Alfa had really cracked how to make it all work. I love my SZ for the way it behaves: wonderful grip and a balance through corners that only the transaxle format allows.

Of course, it was the front-wheel drive format pioneered by the Alfasud in 1971 that eventually won out. Rear-wheel drive Alfas disappeared off the price lists in 1994, when the RZ finally phuttered out of existence.