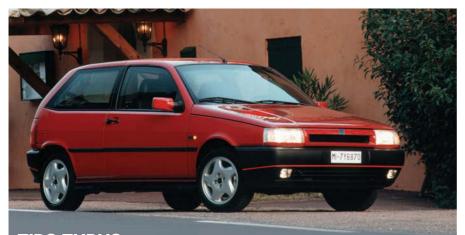

#### **TIPO TURNS 30**

The Fiat Tipo badge celebrates its 30th birthday in 2018. The original Tipo was launched on 26 January 1988 as the successor to the Fiat Ritmo. Widely regarded as an innovative car with superior handling, performance, comfort and safety, it also boasted plenty of practicality.

lightweight, corrosion-free plastic tailgate, and a 'Digit' trim level that boasted a digital instrument panel. The Tipo won the Car of the Year award in its launch year.

The 1988 Fiat Tipo was one of the first cars to use a 'modular' platform, which spawned a whole series of models, including the Tempra saloon and estate. It also provided the basis for the Lancia Dedra, Alfa Romeo 155, Fiat Coupé, Lancia Delta II, Alfa Romeo 145/146 and Alfa Romeo Spider/GTV.

The Fiat Tipo name was revived in 2015 for a range of hatchback and estate models that share much of the same spirit and DNA as the original, offering best-in-class interior space and keen pricing.