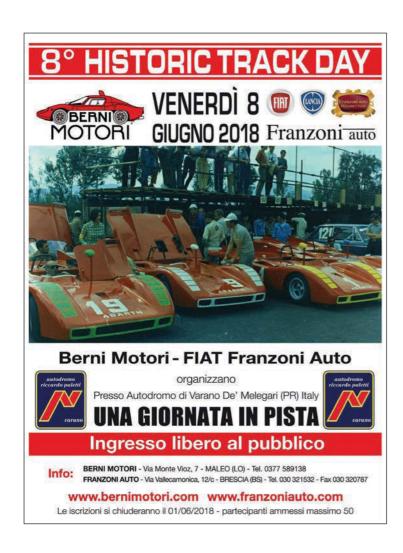

based mini monster boasting a mid-mounted 6.2-litre Lamborghini Murcielago V12 engine and four-wheel drive running gear, complete with wheels. It was pretty much as wide as it was long! The stand also featured a variety of more prosaic 500 variants, and there was a rally of club members on the Sunday which brought around another 50 examples to the parking area next to the circuit arena.





















Alfa Romeo was also well represented through all post-war decades, including a number of 6C variants, whilst another eye catcher was the lurid orange Lancia Stratosbased Stola. The show also had an expansive vendor area for parts, accessories, models, brochures, books and associated automobilia, so there was plenty of variety for visitors to choose how they spent their time.

















## CLUB ITALIA

REPORTS ON NATIONAL AND INTERNATIONAL EVENTS AND ITALIAN CAR CLUBS

### InterClassics Brussels & Maastricht

Italian cars starred big time at the recent InterClassics shows in Belgium and the Netherlands

Words & images: Gary Axon



ou don't always have to travel to Italy for your rare Italian classic car fix: the InterClassics in Belgium and the Netherlands are the perfect solution. The Benelux countries have a strong passion for Italian cars, as evidenced by the wide selection of mainstream, rare, exotic and unusual cars on show.

At the Brussels exhibition in November, the Belgian Lancia Club displayed an impressive quartet of Zagato Sport coupes (Appia, Flaminia, Flavia and Fulvia). The Flemish Alfa Romeo Club also exhibited a pair of Zagatobodied drop-top models