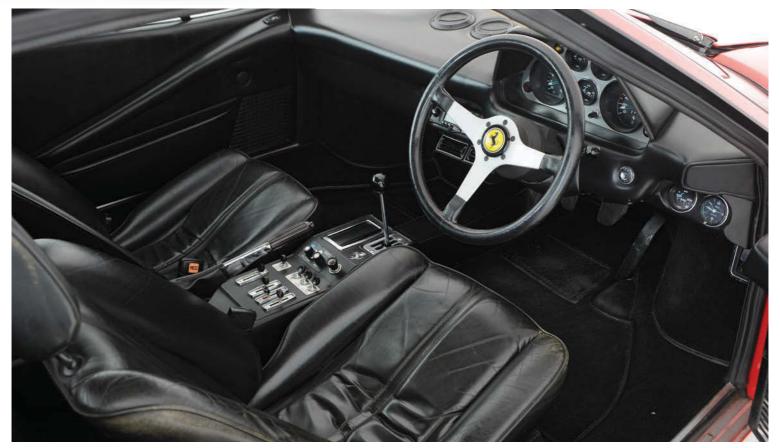

Marcel Massini

### Auto Italia at Brooklands

More Brooklands events for our readers to enjoy in 2018

#### ITALIAN CAR DAY SATURDAY MAY 5TH

The 33rd Italian Car Day will be held at Brooklands on Saturday May 5th. With over 6500 visitors last year, this event is the largest gathering of Italian cars in the UK and possibly the largest outside of Italy.

2018 will be a milestone for this popular event as it marks the completion of improvements to the museum infrastructure. The relocation of the Bellman hangar has freed up much needed display space and provides an uninterrupted view of the former race track start and finish straight from the paddock all the way up the banking. The restored hangar is now home to the "Aircraft Factory", which houses a superb display of part restored aircraft and artefacts. Check out the P1127 Harrier prototype suspended from the ceiling.

The event is open to all Italian car owners and there will be road signage directing cars to the appropriate entrances. There will be parking for other marques via Mercedes-Benz World. New this year is a dedicated entrance for all Alfa Romeo and Abarth owners via the The Heights. It is highly recommended that all Italian car owners pre-book their discounted entry tickets through the Brooklands website. Apart from the cost saving, Italian cars entering via the Brooklands Road entrance will enjoy fast track entry.

An action packed programme will include the demonstration of selected cars on the Mercedes-Benz World circuit and the challenging Test Hill. The theme for the track entry this year will be supercars and Italian classics. The Test Hill entry will be pre-booked and open to all Italian cars, some spaces

maybe available on the day. Owners of suitable cars are invited to apply to organiser Phil Ward for consideration.

#### Email mail@philwardevents.com

For images of last year's event visit: www.flickr.com/photos/michaelwardphotos

Ticket Prices
Adult £19 (£16 in advance)
Seniors & Students £17 (£14 in advance)
Children £8 (£7 in advance)
Family £47 (£40 in advance)
BTM £5.50 (£2.50 in advance)

#### SUPERCAR SATURDAY SATURDAY JULY 28TH

www.brooklandsmuseum.com

This exciting event will be repeated at Brooklands in 2018. It is a rare opportunity for the public to get close to exclusive motorcars and also see them in action.

The event has proved to be popular with car clubs that put on complementary displays for members and also take part in the Test Hill

runs. Owners of supercars are invited to contact the organisers for an opportunity to take part in the track demonstration and the hill climb.

#### MOTORSPORT FESTIVAL SUNDAY OCTOBER 14TH

The Autumn Motorsport Festival at Brooklands Museum, with its associated competition car displays, will held again in 2018. Taking place on Sunday 14th October, it's a wonderful chance to round off the season with the sight of competition cars from all eras in action on the Mercedes-Benz World test track, adjacent to Brooklands Museum. Selected cars will also run up the demanding Brooklands Test Hill.

Competition car clubs and racing car owners with special or interesting cars are invited to apply for a space in the Mercedes-Benz World track demonstration and/or a run up Test Hill.

For all event information contact: mail@philwardevents.com For event news and tickets sales visit:

www.brooklandsmuseum.com