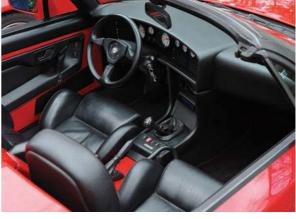

t waterproof? Adrian raises half an eyebrow: "Mostly..."

The RZ rides on its original 16-inch wheels. Adrian says he prefers the RZ when it's on 18-inch wheels,

Just about every panel on the RZ differs from the SZ. Lack of rigidity is, er, quite noticeable in the cabrio



### TECHNICAL SPECIFICATIONS

### **ALFA ROMEO RZ & SZ**

ENGINE: 2959cc V6 SOHC POWER: 210hp @ 6200rpm TORQUE: 181lb ft (245Nm) @ 4500rpm TRANSMISSION: Five-speed transaxle, rear-wheel drive SUSPENSION: Wishbones, coil springs, anti-roll bar (front); de Dion tube, anti-roll bar (rear) Vented discs 284mm (front), 250mm BRAKES: TYRES: 205/55 ZR16 (front), 225/55 ZR16

(rear) DIMENSIONS: 4059mm (L), 1730mm (W), 1311mm (H) 1256kg (SZ), 1380kg (RZ) WEIGHT:

FUEL CONSUMPTION: 28mpg TOP SPEED: 152mph 0-62MPH: 7.0secs











especially when viewed from the side. The ride is undoubtedly softer on higher-profile 16s and overall the RZ feels remarkably civilised. It would make a good choice for touring, even though with the roof open there's quite a lot of wind noise.

However, there are downsides to the RZ. The low windscreen top rail is one. Even I, measuring a measly 5ft 8in tall, find it so low that it starts to obstruct my view. If you're tall, you might as well just stick your head over the top to see out.

Then there's the loss of rigidity that chopping the roof off entails. Not for Zagato a series of ingenious extra bracing solutions. The emphasis was on keeping the car looking clean (tick – success) rather than

keeping the chassis rigid (notable fail). The result is scuttle shake on rough tarmac and