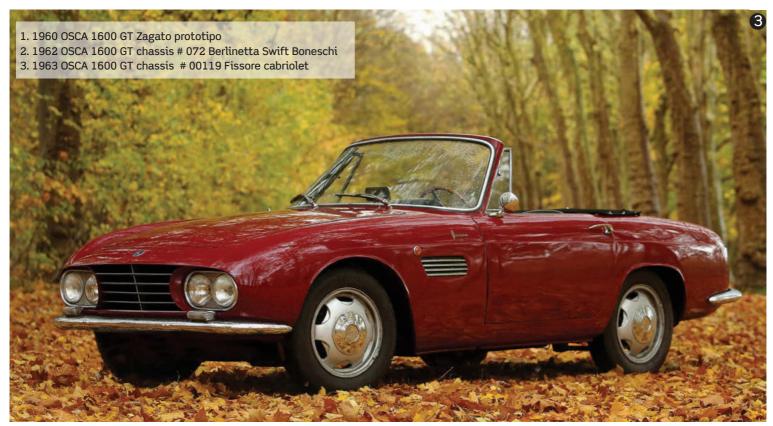

## Maserati 'Junior'

Having sold the brand that bore their family name, the Maserati brothers continued to build cars with OSCA badging – and the 1600 GT was one of the best

> Story: Elvio Deganello Images: Archivi Deganello, RM Auctions & Auto Italia

In 1958, the twin-cam engined OSCA 1500 was at the height of its sporting success when it became the subject of an

agreement with Fiat that a spider version should be built to challenge the success of the Alfa Romeo Giulietta Spider. Following this agreement, the Maserati brothers decided to enter the Gran Turismo market with a sports car equipped with a tubular chassis derived from their racing Sport 'barchetta' using an engine evolved from Fiat's to OSCA'S design. To dress the GT car, the Maserati brothers turned to several coachbuilders: Touring, Boneschi, Fissore and Zagato, which each presented proposals at the Turin Shows in 1960 and 1961. Zagato was chosen to construct coupé bodywork on the majority of the chassis (98 out of 127) following a design by Ercole Spada, who was only 23 years old at the time.

#### **OTHER COACHBUILDERS**

The slender structure of the OSCA 1600 GT suggested daring bodywork opportunities for stylists. As well as the Zagato berlinetta, there are also bodies by Fissore, Boneschi and Touring. All were a bit different from each other.

Fissore applied Maina's design with a low waistline and soft shape to 21 coupés and three cabriolets, the last of which is was later converted into a coupé. Boneschi's 1600 GTs are perhaps the most extravagant because designer Rodolfo Bonetto disputed what he called "false aerodynamics" and traced straight lines and curves that harmonised in a very unusual way; he decided to use the windscreen of the Alfa Romeo Giulia SS to save costs.

The three 1600 GTs by Boneschi (chassis 0018, 0072 and 00108) are all slightly different from one another. The first is the most angular, the others become gradually softer. Only two 1600 GTs were built by Touring (chassis 0014 and 0019), looking almost identical. They were characterised by their concave rear window, recesses around the bonnet and small rear bumpers. One unusual feature was the removable spare wheel placed in the rear compartment and accessed by an articulated arm.