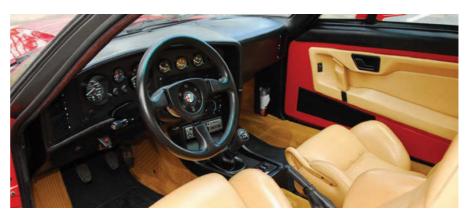

For many, of course, the 105-series Alfa era was the golden age, but you could equally argue that Alfa's transaxle cars are more fun in dynamic terms - they're the driver's choices, if you like. By the end of production (transaxle models lasted from 1972 to 1994), Alfa had really cracked how to make it all work. I love my SZ for the way it behaves: wonderful grip and a balance through corners that only the transaxle format allows.

Of course, it was the front-wheel drive format pioneered by the Alfasud in 1971 that eventually won out. Rear-wheel drive Alfas disappeared off the price lists in 1994, when the RZ finally phuttered out of existence.