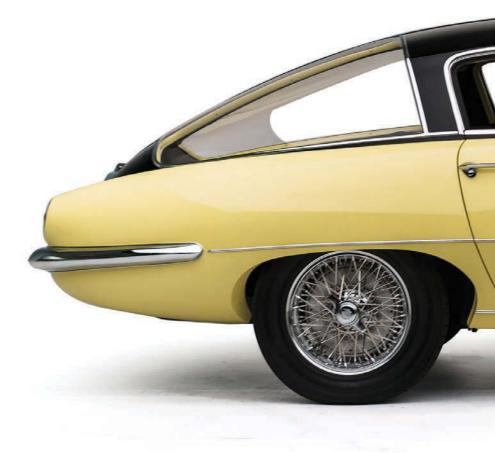

# Super Bowl

With a glasshouse that looked utterly space age in 1955, Boano's strikingly styled take on the Alfa Romeo 1900C SS chassis has just sold for an eye-watering sum

> Words: Chris Rees Images: Robin Adams courtesy of RM Sotheby's

The result was quickly created but very striking indeed. Whether you think the car is elegantly curvaceous or rather bulbous is down to personal taste. But there is no doubting that the body's curves have an elegant simplicity to them. The classic 'long bonnet, short tail' proportions are set off by delicate chrome half-bumpers. The front bumpers form the upper part of twin side grilles, flanking a classic egg-crate Alfa grille. At the back end, small round taillights sit elegantly above a curving bumper.

But it's the amazing arc of the glasshouse that really makes this car special. The split rear window, in particular, is noteworthy, undoubtedly inspired by Bertone's BAT Alfa of 1953. The raised central highlight motif extends all the way from the front bonnet right the way back to the rear numberplate plinth, bisecting the rear glasshouse. The raked B-pillar design would later appear on Boano's celebrated bodywork for Ferrari. The whole upper

#### **ALFA ROMEO 1900C SS SPECIALE BOANO**

Star of the show has to be the swoopingly shaped glass rear windows with their strong centre divide

part of the car – roof pillars, roof and window surrounds – were painted black, contrasting with the light yellow paint of the lower body. The Boano Alfa appeared in the March 1956 issue of Quattroruote, where Boano's "creation of a modern line" was applauded.

The car's new owner then had it restored to its original Turin Show livery by Fastcars of Redondo Beach, California. The correct yellow-and-black colour scheme was recreated using a sample of original paint hidden under the decaying red finish. Luckily the