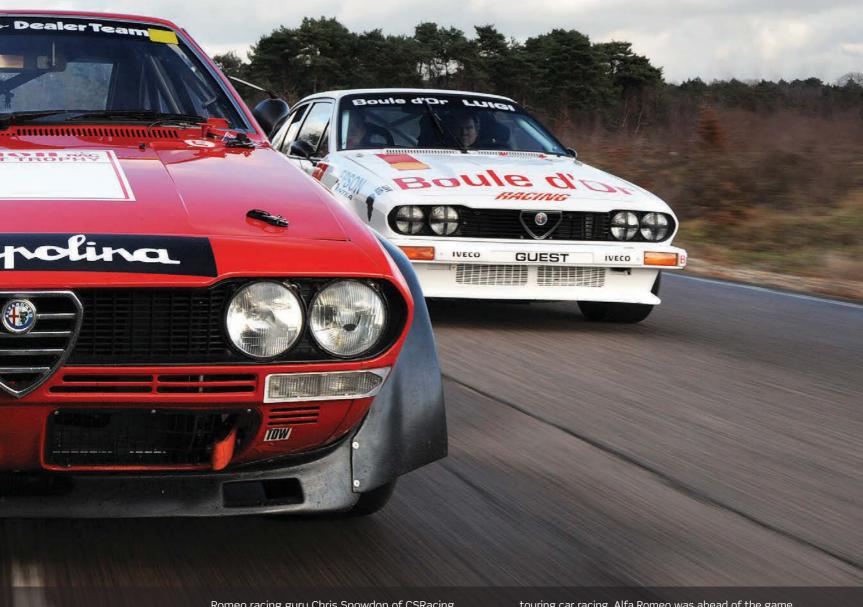

which means it's modified, but in a less obvious way.

All three cars have recently acquired their FIA HTP

papers, not an easy or cheap procedure. Hardware apart, even colour and livery need to be correct, and each inspection and authorisation costs the thick end of £1000.

The Alfetta wedges came in three series: red Napolina car (Series 1), Alpilatte car (Series 2) and Boule D'Or car (Series 3, sharing a floorpan with the 1985 Alfa 75, as there was a two-year production overlap). All three cars are maintained, developed or built by Alfa

# 1-2-3 Testing

Alfa race cars with 16 cylinders and 600bhp are rare – the 1935 Alfa 16C and 1939 Tipo 162 spring to mind. The 1970s equivalent is the combined muscle of three Alfetta race cars

> Words: Roberto Giordanelli Photography: Michael Ward



Romeo racing guru Chris Snowdon of CSRacing (chris@cs-racing.co.uk).

The Alfetta range has a near-perfect 50/50 weight distribution thanks to its rear-mounted transaxle; albeit with the penalty of a high polar moment of inertia, which means weight at each end, rather than in the middle. Alfa Romeo has been racing since 1911 and understands, "Win on Sunday, sell on Monday". In

touring car racing, Alfa Romeo was ahead of the game with the Giulia GTA and briefly with the BTCC Alfetta GTV6 and the Alfa 155. For 2018, Alfa is back in Formula One and the BTCC. All this is backed up by an impressive range of road cars and booming sales figures. In the thriving world of historic racing - Scuderia del Portello apart - it is left to privateers to wave the Alfa Romeo flag.



### **NAPOLINA**

St