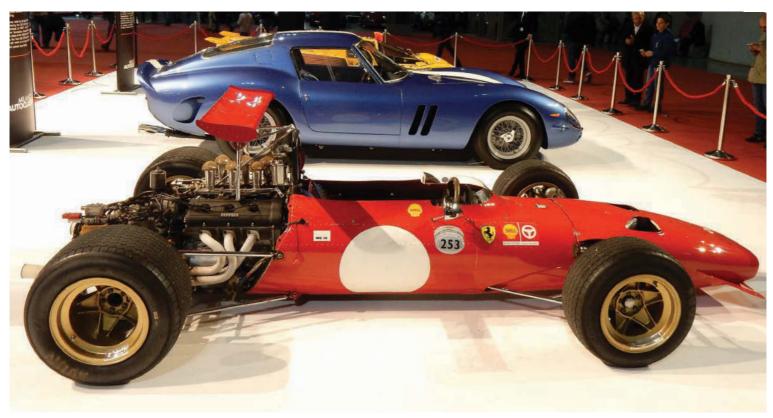

It's not particularly cheap at £14,940, but I'm intrigued. Have you ever driven one? If so, what's it like? And what might I be getting myself into if I take the plunge?

Chris Claydon

It's not surprising you've never heard of the 164 Q4, as it was never sold in the UK. It hardly sold like hot cakes anywhere else, either – just over 1200 were sold from 1993 to 1997. Perhaps four exist in the UK today.

Launched in 1993, the four-wheel drive Q4 system was unique to this car, sending power to the rear axle in a continuously variable rate. The suspension is unique, too, with electronic struts and a Sport setting. The Getrag six-speed manual gearbox was another neverbefore-used item. Sounding crazy? You're right, it is - and that's the biggest challenge to

running one.

We actually featured a 164 Q4 in our June 2017 issue, and we loved it. The 3.0-litre V6 24V engine is fabulous but it's the handling we were really impressed with: "You really sense everything as you tackle each bend, and the turnin is sensational," we said. "It's so grippy that you have to be doing something silly to get it out of shape on bends. It's a revelation." – Ed