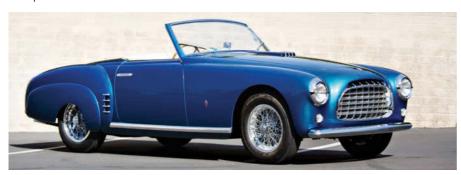

# Super Bowl

With a glasshouse that looked utterly space age in 1955, Boano's strikingly styled take on the Alfa Romeo 1900C SS chassis has just sold for an eye-watering sum

> Words: Chris Rees Images: Robin Adams courtesy of RM Sotheby's

production either. However, Alfa Romeo eventually rewarded Boano with the contract to make the 1900 Primavera two-door model.

Perhaps it is no surprise that, in the wildly experimental days of Italian coachbuilding in the 1950s, Boano should move on to more extravagant projects. One of these is the amazing 1900C SS Speciale that graces these pages, built in 1955. It was constructed on Alfa Romeo's high-performance 1900C Super Speciale chassis (number AR1900C 01846). The 1900C was Boano's 1955 Turin Motor Show car – a flamboyant expression that was, perhaps, born of Boano's disappointment at not being awarded the contract for the Alfa Romeo 1900 coupe.

The result was quickly created but very striking indeed. Whether you think the car is elegantly curvaceous or rather bulbous is down to personal taste. But there is no doubting that the body's curves have an elegant simplicity to them. The classic 'long bonnet, short tail' proportions are set off by delicate chrome half-bumpers. The front bumpers form the upper part of twin side grilles, flanking a classic egg-crate Alfa grille. At the back end, small round taillights sit elegantly above a curving bumper.

But it's the amazing arc of the glasshouse that really makes this car special. The split rear window, in particular, is noteworthy, undoubtedly inspired by Bertone's BAT Alfa of 1953. The raised central highlight motif extends all the way from the front bonnet right the way back to the rear numberplate plinth, bisecting the rear glasshouse. The raked B-pillar design would later appear on Boano's celebrated bodywork for Ferrari. The whole upper

#### **ALFA ROMEO 1900C SS SPECIALE BOANO**

Star of the show has to be the swoopingly shaped glass rear windows with their strong centre divide

part of the car – roof pillars, roof and window surrounds – were painted black, contrasting with the light yellow paint of the lower body. The Boano Alfa appeared in the March 1956 issue of Quattroruote, where Boano's "creation of a modern line" was applauded.