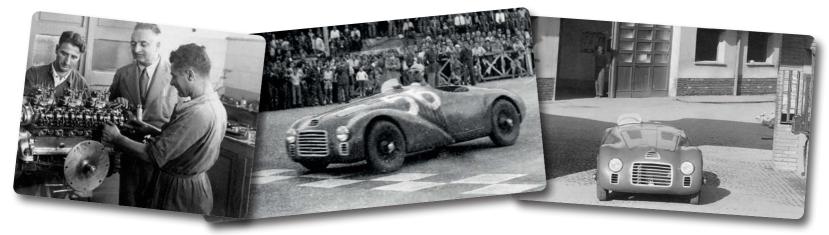

he story goes that when Enzo Ferrari approached the coachbuilder, Touring, to make a new body for his Auto Avio Costruzioni 815 in 1940, he was asked how he wanted it to look. Enzo replied: "It must clearly look like a Ferrari!" Of course this was a joke, since no Ferrari car had yet been built, but the Drake's request was not foolish at all. In fact, the beautiful 'Torpedino Tipo Monza' was typical of Touring's coachwork at the time, and to Ferrari this was the cause of some headaches.

Due to the humble Fiat 1100 chassis on which it was based, the press tended to confuse the 815 among the wide crowd of special sports cars being made in those years, mentioning the Touring body much more than the refined Ferrari's eight-cylinder engine.