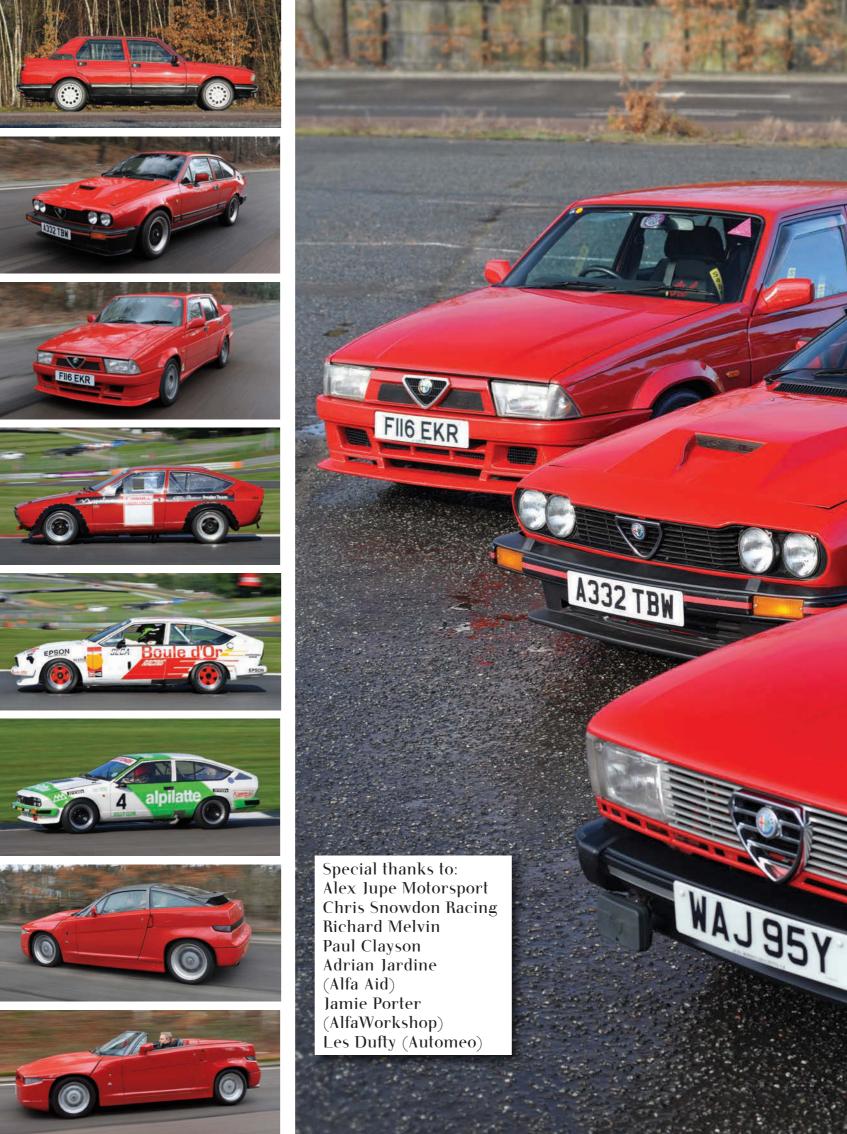

#### CONTRIBUTORS

Auto Italia is brought to you by a group of journalists and photographers united by a passion for Italian cars. Contributors to this issue include:

et's talk Alfa Romeo. When we were deciding what our 48-page supplement should be this issue, we thought long and hard about what to focus on. In the end, Alfa Romeo's 'transaxle' era proved an irresistible choice – after all, it encompasses some of the greatest drivers' cars of modern times.

We're talking sensational rear-wheel drive Alfas like the Alfetta, GT/GTV coupe, 75 and SZ. Less obviously, we're also talking Alfa go and Giulietta 116. I think you could call of these cars flawed masterpieces – so often the wording of introductions to Alfa Romeo stories.

For many, of course, the 105-series Alfa era was the golden age, but you could equally argue that Alfa's transaxle cars are more fun in dynamic terms - they're the driver's choices, if you like. By the end of production (transaxle models lasted from 1972 to 1994), Alfa had really cracked how to make it all work. I love my SZ for the way it behaves: wonderful grip and a balance through corners that only the transaxle format allows.

Of course, it was the front-wheel drive format pioneered by the Alfasud in 1971 that eventually won out. Rear-wheel drive Alfas disappeared off the price lists in 1994, when the RZ finally phuttered out of existence.

Thankfully rear-drive is very much back on the cards at Alfa. After the 8C and 4C, we now have the Giulia. Let's not forget that entry-level Stelvios are rear-drive too. And since the MiTo has just been axed (see our News pages for more), that leaves just one Alfa Romeo in the range with 'pull-me' traction: the Giulietta. Even here, there's speculation that the nextgeneration Giulietta will be rear-drive, too. All in all, the new era at Alfa Romeo clearly draws on its past. Which is exactly the sort of Alfa talk I like.