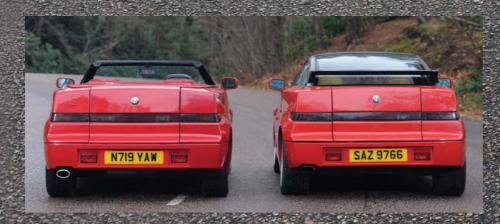

m car".

Yes, the Alfa Romeo SZ certainly does things to people. It's inspired a lot of love today, but on the other hand I once parked my SZ up and heard someone exclaim, "Oh dear God, that's ghastly!" Small wonder the Italians nicknamed it 'Il Mostro' – The Monster. Love it or loathe it, you can't fail to have an opinion about it. Most likely a strong one.

I'll hold my hand up and say that my opinion is firmly in the 'love' camp. So much so that I took the plunge about four years ago and bought one – car number 249 of the 1036 SZs made, an original UK-supplied example. For me, the SZ's appeal is of the 'so wrong, it's right' school. The design may look like an awkwardly butchered off-cut of meat but that belies its wind-tunnel smooth aerodynamics, with a drag coefficient of just 0.30.



# Double Headed Monster

The car they call 'Il Mostro' has something of a split personality. The RZ convertible could be described as the 'Beauty' to the SZ coupe's fiery 'Beast'. But which one do we prefer?

Story: Chris Rees Images: Michael Ward



Just about everything about the SZ is extraordinary. To this day, no other car company has ever used the peculiar type of plastic (ICI Modar) that Zagato chose to craft the body out of. And just about every owner curses that decision, because regular repaints are required since the paint suffers from regular bouts of maddening micro-blistering.

The paint has to be red, by the way – all SZs were so coloured, with a contrasting dark grey roof and light tan interior. Not so the convertible RZ version, though, which could come in red with black