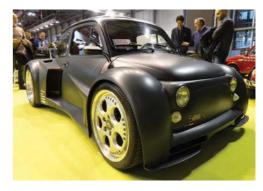

The SZ on sale (pic above) is a unique exworks car from Alfa Romeo's Balocco cicuit, where it was used for testing. It was also the car used for original photography and differs in several details from production SZs. Its restoration involved the bodywork being stripped and coated, the interior regenerated and as many as possible of the original parts retained.

The Spider S4 has been in FCA hands from new and was used for technical testing. The

1973 Lancia Fulvia Montecarlo (pic above right) was created as a limited edition to celebrate Munari and Mannucci's legendary victory in the 1972 Montecarlo Rally. The Spidereuropa (pic bottom) was sold new in the US and returned to Europe in 1982, and has covered only 10,000 kilometres from new.