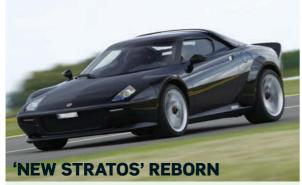

The 'New Stratos' project is to go ahead, several years after being first unveiled. Manifattura Automobili Torino (MAT) and New Stratos have reached an agreement to make a limited series of the Lancia-inspired supercar.

The car was developed by Michael Stoschek and originally built by Pininfarina. MAT will now produce up to 25 units. On offer will be a GT racer version, a Safari version and a version that's "a competent supercar for daily use."

The design echoes the lines of the Lancia Stratos and even retains characteristics like the integrated helmet pouch in the doors.

The New Stratos is based on a Ferrari 430 Scuderia, whose 4.3-litre V8 engine can be coaxed to deliver over 550hp. The car in all its variants will be presented at the Geneva Motor Show in March, where prices will be announced. For more details, visit www.new-stratos.com