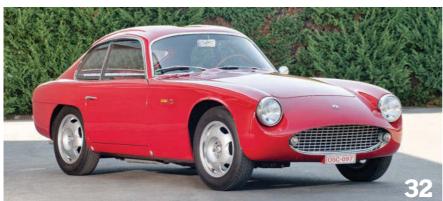

## Maserati 'Junior'

Having sold the brand that bore their family name, the Maserati brothers continued to build cars with OSCA badging – and the 1600 GT was one of the best

> Story: Elvio Deganello Images: Archivi Deganello, RM Auctions & Auto Italia

In 1958, the twin-cam engined OSCA 1500 was at the height of its sporting success when it became the subject of an

agreement with Fiat that a spider version should be built to challenge the success of the Alfa Romeo Giulietta Spider. Following this agreement, the Maserati brothers decided to enter the Gran Turismo market with a sports car equipped with a tubular chassis derived from their racing Sport 'barchetta' using an engine evolved from Fiat's to OSCA'S design. To dress the GT car, the Maserati brothers turned to several coachbuilders: Touring, Boneschi, Fissore and Zagato, which each presented proposals at the Turin Shows in 1960 and 1961. Zagato was chosen to construct coupé bodywork on the majority of the chassis (98 out of 127) following a design by Ercole Spada, who was only 23 years old at the time.

#### **OSCA 'ZAGATINA'**

Ercole Spada designed a berlinetta with a long nose, a wide grille, low sides, strong back and short tail. The car may not have had the feline grace of other Zagato creations but it looked aggressive, rather

#### **DOUBLE BUBBLE**

The tubular-framed OSCA was to be based on the Sport 'barchetta', and for this reason Spada decided to keep the waistline low. Inevitably there was a compromise with the volume of the passenger compartment, which had to be set back to balance the weight distribution and yet be of sufficient size to satisfy Elio Zagato's requirement for driver comfort. Spada drew a large and well lit compartment and embellished the roof with the signature 'double bubble' typical of Zagato. One evolution in this design was the openings at the rear to ventilate the cockpit.