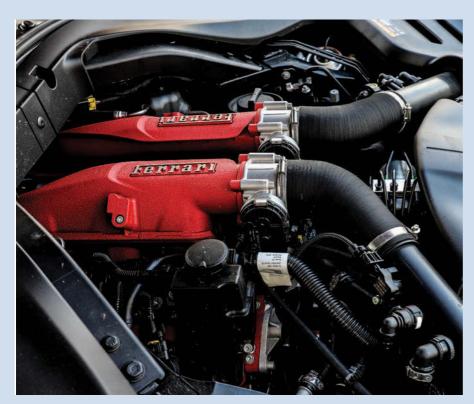

#### **PLENTIFUL POWER**

The new car keeps its 3855cc V8 twin-turbo powerplant intact, but it has more power and performance than the 2014-2017 California T. In fact, its 600hp output is a full 40hp more than the Cali T's.

How has Ferrari boosted power? Firstly it's cleaned up the air intake with new, more linear ducts with a larger diameter. Meanwhile, the all-new exhaust is fatter and has less back pressure. The one-piece equallength exhaust manifold is single-cast, so no welds to

interrupt air flow. The pistons and con rods are new, and a variable-displacement oil pump sucks up less hydraulic power. Finally, a new I-shaped intercooler cuts dynamic losses and increases cooling.