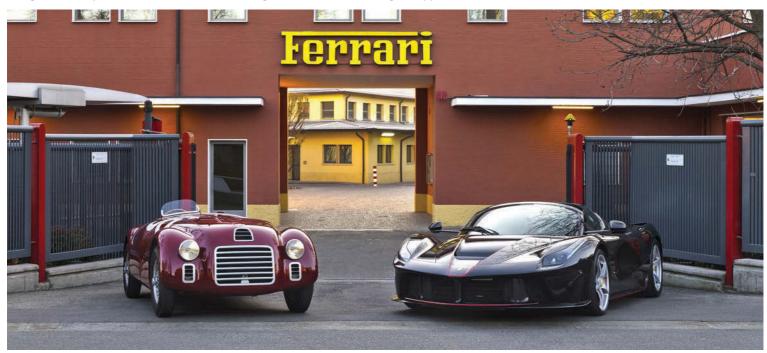

# Mystery Solved?

New research into the very first Ferrari ever made seems to shed light on the conundrum of who actually designed and built its body

Words: Alessandro Sannia Images: Ferrari/Alessandro Sannia

he story goes that when Enzo Ferrari approached the coachbuilder, Touring, to make a new body for his Auto Avio Costruzioni 815 in 1940, he was asked how he wanted it to look. Enzo replied: "It must clearly look like a Ferrari!" Of course this was a joke, since no Ferrari car had yet been built, but the Drake's request was not foolish at all. In fact, the beautiful 'Torpedino Tipo Monza' was typical of Touring's coachwork at the time, and to Ferrari this was the cause of some headaches.