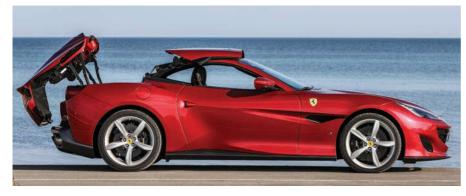

## Fine Line

Named after the genteel Italian Riviera port, Ferrari's new Portofino replaces the California T as its entry-level model. Is it the perfect Ferrari all-rounder, or just too soft?

Words: Chris Rees Photography: Ferrari

The Portofino is, says Ferrari, its most versatile model – after all, it has four seats (just), a boot big enough for holiday tomfoolery and a hardtop that you can fold away for sunny saunters. Yet it's still fairly compact – barely any longer than a 488 GTB, and some way narrower.

The hardtop is all-new and slides open in 14 seconds, and can be raised and lowered on the move at speeds up to 25mph. Redesigning the roof stowage area liberates enough space for two 'cabin trolleys' when the roof is down (three when it's up). With a quoted capacity of 292 litres, though, by my calculations the boot is actually smaller than the outgoing Cali T's.