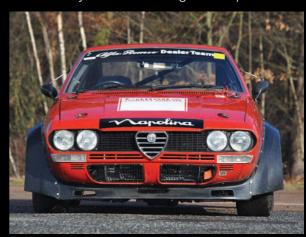

For many, of course, the 105-series Alfa era was the golden age, but you could equally argue that Alfa's transaxle cars are more fun in dynamic terms - they're the driver's choices, if you like. By the end of production (transaxle models lasted from 1972 to 1994), Alfa had really cracked how to make it all work. I love my SZ for the way it behaves: wonderful grip and a balance through corners that only the transaxle format allows.

Of course, it was the front-wheel drive format pioneered by the Alfasud in 1971 that eventually won out. Rear-wheel drive Alfas disappeared off the price lists in 1994, when the RZ finally phuttered out of existence.