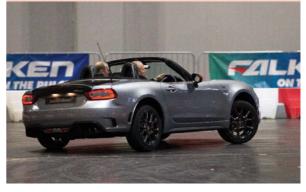

#### **ABARTH DRIFTS INDOORS**

Over 2000 enthusiasts got to try the Falken Tyres Abarth 124 Spider Drift Experience at the recent Autosport show. Visitors to the NEC show had the chance of being driven by a pro driver in an Abarth 124 Spider as part of an indoor drift experience. With 170hp and rear-wheel drive, the Abarth was complemented by Falken ZE914 tyres. A total of 42 sets of tyres were available to use throughout the four days of the show.