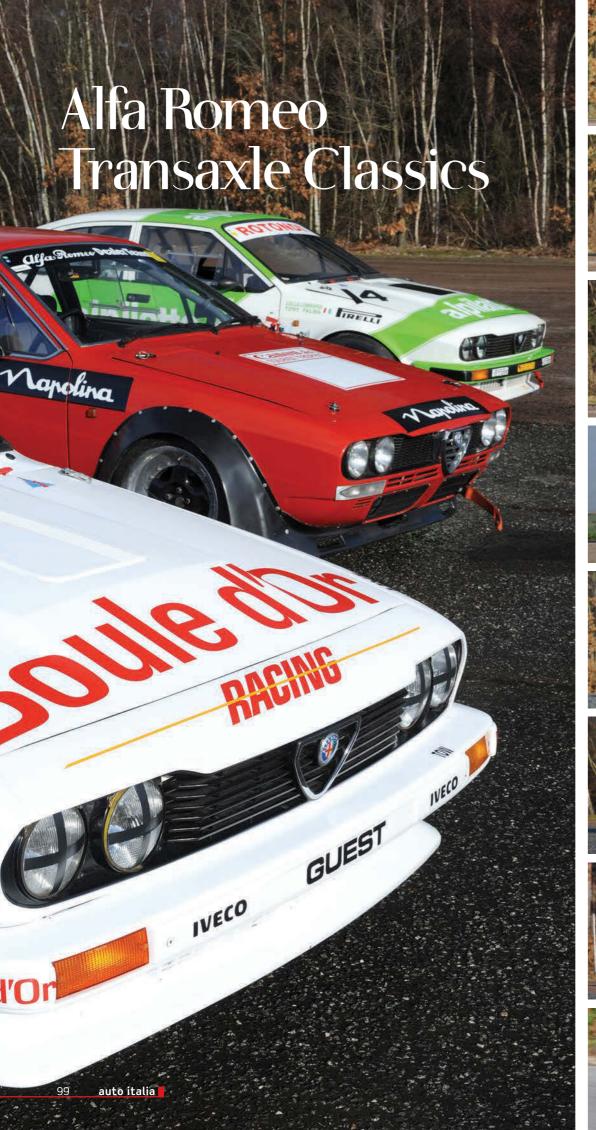

#### CONTRIBUTORS

Auto Italia is brought to you by a group of journalists and photographers united by a passion for Italian cars. Contributors to this issue include:

et's talk Alfa Romeo. When we were deciding what our 48-page supplement should be this issue, we thought long and hard about what to focus on. In the end, Alfa Romeo's 'transaxle' era proved an irresistible choice – after all, it encompasses some of the greatest drivers' cars of modern times.

We're talking sensational rear-wheel drive Alfas like the Alfetta, GT/GTV coupe, 75 and SZ. Less obviously, we're also talking Alfa go and Giulietta 116. I think you could call of these cars flawed masterpieces – so often the wording of introductions to Alfa Romeo stories.

For many, of course, the 105-series Alfa era was the golden age, but you could equally argue that Alfa's transaxle cars are more fun in dynamic terms - they're the driver's choices, if you like. By the end of production (transaxle models lasted from 1972 to 1994), Alfa had really cracked how to make it all work. I love my SZ for the way it behaves: wonderful grip and a balance through corners that only the transaxle format allows.