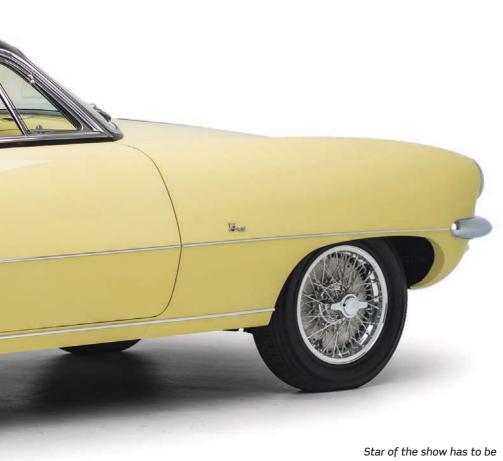

The result was quickly created but very striking indeed. Whether you think the car is elegantly curvaceous or rather bulbous is down to personal taste. But there is no doubting that the body's curves have an elegant simplicity to them. The classic 'long bonnet, short tail' proportions are set off by delicate chrome half-bumpers. The front bumpers form the upper part of twin side grilles, flanking a classic egg-crate Alfa grille. At the back end, small round taillights sit elegantly above a curving bumper.

But it's the amazing arc of the glasshouse that really makes this car special. The split rear window, in particular, is noteworthy, undoubtedly inspired by Bertone's BAT Alfa of 1953. The raised central highlight motif extends all the way from the front bonnet right the way back to the rear numberplate plinth, bisecting the rear glasshouse. The raked B-pillar design would later appear on Boano's celebrated bodywork for Ferrari. The whole upper

#### **ALFA ROMEO 1900C SS SPECIALE BOANO**

Star of the show has to be the swoopingly shaped glass rear windows with their strong centre divide

part of the car – roof pillars, roof and window surrounds – were painted black, contrasting with the light yellow paint of the lower body. The Boano Alfa appeared in the March 1956 issue of Quattroruote, where Boano's "creation of a modern line" was applauded.

Disco Volante themes are clearly echoed here. Halfbumpers elegantly frame the triple air grilles