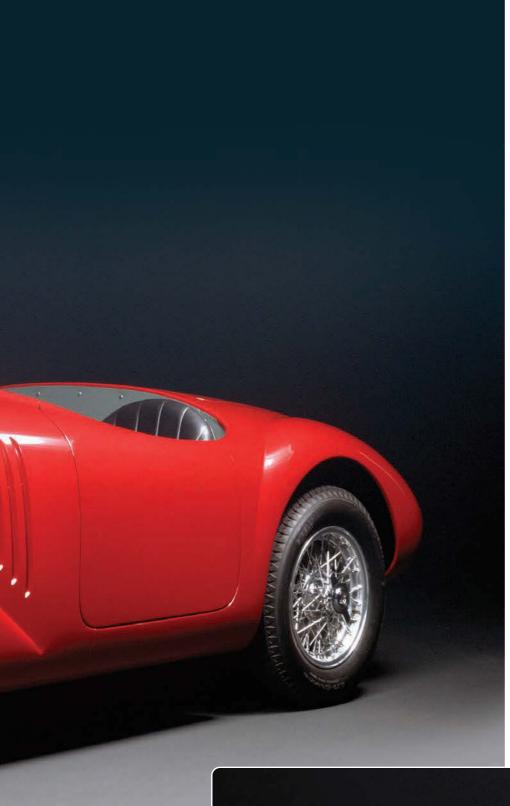

# Mystery Solved?

New research into the very first Ferrari ever made seems to shed light on the conundrum of who actually designed and built its body

Words: Alessandro Sannia Images: Ferrari/Alessandro Sannia

he story goes that when Enzo Ferrari approached the coachbuilder, Touring, to make a new body for his Auto Avio Costruzioni 815 in 1940, he was asked how he wanted it to look. Enzo replied: "It must clearly look like a Ferrari!" Of course this was a joke, since no Ferrari car had yet been built, but the Drake's request was not foolish at all. In fact, the beautiful 'Torpedino Tipo Monza' was typical of Touring's coachwork at the time, and to Ferrari this was the cause of some headaches.