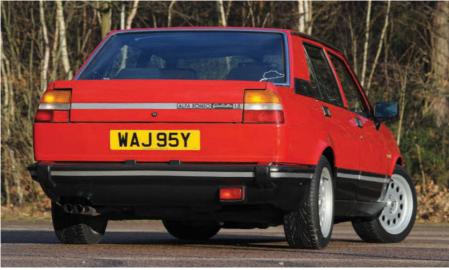

#### **QUESTION ON Q4**

Having just come across an Alfa Romeo 164 Q4 for sale in the UK, I asked myself what on earth a 164 Q4 was. Apparently it's a four-wheel drive version of the 164 – I never even knew that such a car existed!

It's not particularly cheap at £14,940, but I'm intrigued. Have you ever driven one? If so, what's it like? And what might I be getting myself into if I take the plunge?

Chris Claydon

It's not surprising you've never heard of the 164 Q4, as it was never sold in the UK. It hardly sold like hot cakes anywhere else, either – just over 1200 were sold from 1993 to 1997. Perhaps four exist in the UK today.

Launched in 1993, the four-wheel drive Q4 system was unique to this car, sending power to the rear axle in a continuously variable rate. The suspension is unique, too, with electronic struts and a Sport setting. The Getrag six-speed manual gearbox was another neverbefore-used item. Sounding crazy? You're right, it is - and that's the biggest challenge to

running one.

We actually featured a 164 Q4 in our June 2017 issue, and we loved it. The 3.0-litre V6 24V engine is fabulous but it's the handling we were really impressed with: "You really sense everything as you tackle each bend, and the turnin is sensational," we said. "It's so grippy that you have to be doing something silly to get it out of shape on bends. It's a revelation." – Ed