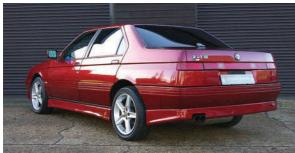

#### **QUESTION ON Q4**

Having just come across an Alfa Romeo 164 Q4 for sale in the UK, I asked myself what on earth a 164 Q4 was. Apparently it's a four-wheel drive version of the 164 – I never even knew that such a car existed!

It's not particularly cheap at £14,940, but I'm intrigued. Have you ever driven one? If so, what's it like? And what might I be getting myself into if I take the plunge?

Chris Claydon

It's not surprising you've never heard of the 164 Q4, as it was never sold in the UK. It hardly sold like hot cakes anywhere else, either – just over 1200 were sold from 1993 to 1997. Perhaps four exist in the UK today.

Launched in 1993, the four-wheel drive Q4 system was unique to this car, sending power to the rear axle in a continuously variable rate. The suspension is unique, too, with electronic struts and a Sport setting. The Getrag six-speed manual gearbox was another neverbefore-used item. Sounding crazy? You're right, it is - and that's the biggest challenge to

running one.

We actually featured a 164 Q4 in our June 2017 issue, and we loved it. The 3.0-litre V6 24V engine is fabulous but it's the handling we were really impressed with: "You really sense everything as you tackle each bend, and the turnin is sensational," we said. "It's so grippy that you have to be doing something silly to get it out of shape on bends. It's a revelation." – Ed