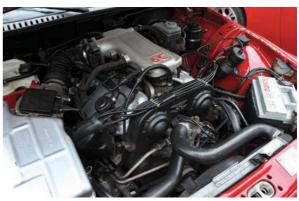

Of course, it was the front-wheel drive format pioneered by the Alfasud in 1971 that eventually won out. Rear-wheel drive Alfas disappeared off the price lists in 1994, when the RZ finally phuttered out of existence.