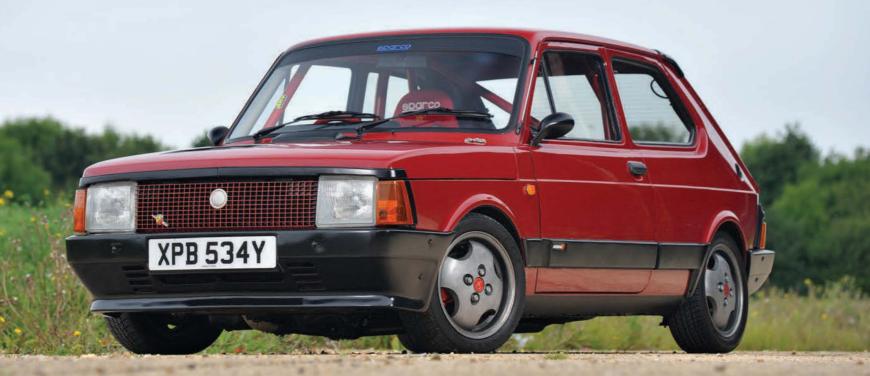

#### FIAT 127 'STRADALE'

skill to create something unique.

Like many Italian car enthusiasts, Tony Russo is passionate, expert, mechanically adept and skilled. Originally from S'Angelo Muxaro near Agrigento in Sicily, he is a Fiat dealer mechanic turned businessman. His love of the Fiat 127 goes back to his homeland when these cars were the daily drives of young men in a hurry. Over the last three years he has been building himself the track-style 127 of which he always dreamed. The inspiration for Tony's deep red (Nearco Rosso - named after an Italian racehorse known for its fiery temperament and explosive speed) 127 'Stradale' interpretation comes from Group 2 rally specifications. It's been built using a plentiful supply of performance parts from Italy.

Starting with a 127 GT which was beyond repair, Tony located a 1982 127 UK Comfort model five years ago in the hands of a Scottish car collector. This was destined to donate its rust-free shell to resurrect the GT and return it to leisure and pleasure duties. His vision was set on improving every aspect of the car while also creating a unique and personal 'continuation' of the early hot hatchback. After three years of work the car is not yet finished as Tony would like it, but then most resto-mods are never finished: their owners are

'continuous improvers' who never want to stop.

Reinforcing the individuality of the car is a single custom-fit Sparco S Rev Plus seat. This is not a car for sharing, it's one that only its owner can fully appreciate, understand and forgive. You don't carry passengers in a car like this, they only add weight and complain about the lack of creature comforts like carpets and a heater. No, this car is singular in its purpose as an ultimate personal driving machine. The OMP full rollcage, along with strut braces (added to improve chassis stiffness to race car levels), provide an additional visual indication of the car's intent. The dashboard has been flock-sprayed and the instruments are Abarth Group A Lancia – all apart from the digital speedo. The rev counter is straight ahead of a lowered steering column and is red-lined at 7800rpm.