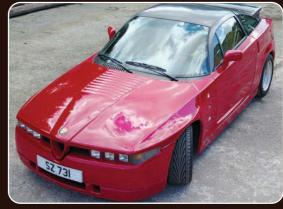

On sale are an Alfa Romeo Spider S4 (1991), a Lancia Fulvia Coupe Montecarlo (1973), a Pininfarina Spidereuropa (1981), an Alfa Romeo SZ (1989) and a Lancia Appia

Coupé (1959). The first three are described as the 'ultimate' classics, or the very last versions of each built.

The SZ on sale (pic above) is a unique exworks car from Alfa Romeo's Balocco cicuit, where it was used for testing. It was also the car used for original photography and differs in several details from production SZs. Its restoration involved the bodywork being stripped and coated, the interior regenerated and as many as possible of the original parts retained.