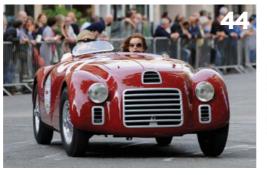

# Mystery Solved?

New research into the very first Ferrari ever made seems to shed light on the conundrum of who actually designed and built its body

Words: Alessandro Sannia Images: Ferrari/Alessandro Sannia

he story goes that when Enzo Ferrari approached the coachbuilder, Touring, to make a new body for his Auto Avio Costruzioni 815 in 1940, he was asked how he wanted it to look. Enzo replied: "It must clearly look like a Ferrari!" Of course this was a joke, since no Ferrari car had yet been built, but the Drake's request was not foolish at all. In fact, the beautiful 'Torpedino Tipo Monza' was typical of Touring's coachwork at the time, and to Ferrari this was the cause of some headaches.