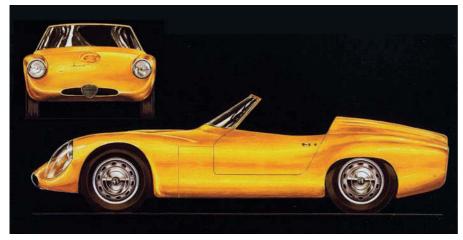

## Maserati 'Junior'

Having sold the brand that bore their family name, the Maserati brothers continued to build cars with OSCA badging – and the 1600 GT was one of the best

> Story: Elvio Deganello Images: Archivi Deganello, RM Auctions & Auto Italia

In 1958, the twin-cam engined OSCA 1500 was at the height of its sporting success when it became the subject of an

agreement with Fiat that a spider version should be built to challenge the success of the Alfa Romeo Giulietta Spider. Following this agreement, the Maserati brothers decided to enter the Gran Turismo market with a sports car equipped with a tubular chassis derived from their racing Sport 'barchetta' using an engine evolved from Fiat's to OSCA'S design. To dress the GT car, the Maserati brothers turned to several coachbuilders: Touring, Boneschi, Fissore and Zagato, which each presented proposals at the Turin Shows in 1960 and 1961. Zagato was chosen to construct coupé bodywork on the majority of the chassis (98 out of 127) following a design by Ercole Spada, who was only 23 years old at the time.

#### **OTHER COACHBUILDERS**

The slender structure of the OSCA 1600 GT suggested daring bodywork opportunities for stylists. As well as the Zagato berlinetta, there are also bodies by Fissore, Boneschi and Touring. All were a bit different from each other.