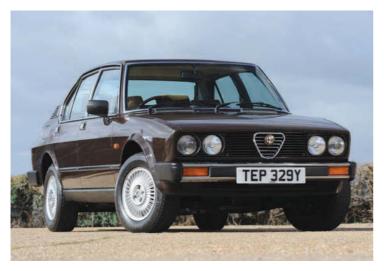

We're talking sensational rear-wheel drive Alfas like the Alfetta, GT/GTV coupe, 75 and SZ. Less obviously, we're also talking Alfa go and Giulietta 116. I think you could call of these cars flawed masterpieces – so often the wording of introductions to Alfa Romeo stories.

For many, of course, the 105-series Alfa era was the golden age, but you could equally argue that Alfa's transaxle cars are more fun in dynamic terms - they're the driver's choices, if you like. By the end of production (transaxle models lasted from 1972 to 1994), Alfa had really cracked how to make it all work. I love my SZ for the way it behaves: wonderful grip and a balance through corners that only the transaxle format allows.