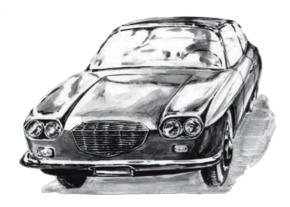

# Super Bowl

With a glasshouse that looked utterly space age in 1955, Boano's strikingly styled take on the Alfa Romeo 1900C SS chassis has just sold for an eye-watering sum

> Words: Chris Rees Images: Robin Adams courtesy of RM Sotheby's

production either. However, Alfa Romeo eventually rewarded Boano with the contract to make the 1900 Primavera two-door model.

Perhaps it is no surprise that, in the wildly experimental days of Italian coachbuilding in the 1950s, Boano should move on to more extravagant projects. One of these is the amazing 1900C SS Speciale that graces these pages, built in 1955. It was constructed on Alfa Romeo's high-performance 1900C Super Speciale chassis (number AR1900C 01846). The 1900C was Boano's 1955 Turin Motor Show car – a flamboyant expression that was, perhaps, born of Boano's disappointment at not being awarded the contract for the Alfa Romeo 1900 coupe.

The result was quickly created but very striking indeed. Whether you think the car is elegantly curvaceous or rather bulbous is down to personal taste. But there is no doubting that the body's curves have an elegant simplicity to them. The classic 'long bonnet, short tail' proportions are set off by delicate chrome half-bumpers. The front bumpers form the upper part of twin side grilles, flanking a classic egg-crate Alfa grille. At the back end, small round taillights sit elegantly above a curving bumper.

But it's the amazing arc of the glasshouse that really makes this car special. The split rear window, in particular, is noteworthy, undoubtedly inspired by Bertone's BAT Alfa of 1953. The raised central highlight motif extends all the way from the front bonnet right the way back to the rear numberplate plinth, bisecting the rear glasshouse. The raked B-pillar design would later appear on Boano's celebrated bodywork for Ferrari. The whole upper

#### **ALFA ROMEO 1900C SS SPECIALE BOANO**

Star of the show has to be the swoopingly shaped glass rear windows with their strong centre divide

part of the car – roof pillars, roof and window surrounds – were painted black, contrasting with the light yellow paint of the lower body. The Boano Alfa appeared in the March 1956 issue of Quattroruote, where Boano's "creation of a modern line" was applauded.