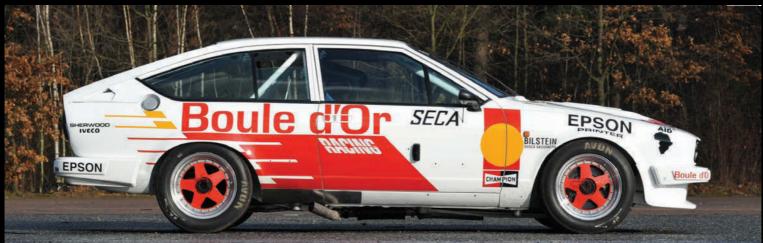

Unlike the Group 2 Napolina car and the Alpilatte Group 1b car, Group A stipulates glass for the windows, not Perspex; this Boule d'Or car has lightweight glass! The many instruments are all in French and provide useful info to the driver, including differential temperature. Alfettas have in-board rear brakes, in this case large ventilated ones. This set-up is notorious for overheating both the brakes and the differential, which are in very close company. The solution is a diff cooler, which effectively becomes a rear brake cooler.

The front suspension has some clever anti-dive geometry which helps with the braking. Instead of the standard nose-dive, the front stays up and adds some

Clever suspension mods mean this car is probably the quickest of the trio, despite having 'only' 250hp





### ALFA ROMEO ALFETTA GT TRIPLE TEST



compression to the rear. This means that the braking effort can be better shared fore and aft, hence the large rear brakes. Braking is a strong point with lan's Group A car. Together with slick tyres, lan's car might manage a deceleration of 1.4 g compared with 1.2g for the Group 2 and 1g for the Group 1b. Lateral-g (cornering forces) would be in a similar ballpark.

On track, the Group A car feels the most taut and direct of the three. All the control inputs take immediate and efficient effect. The motor must be kept in the rev band 5500-7700rpm, which requires well-timed and precise gearshifts. That the gear linkage is long and remote from the distant gearbox takes some acclimatisation if one is used to a gearstick going directly into a gearbox.