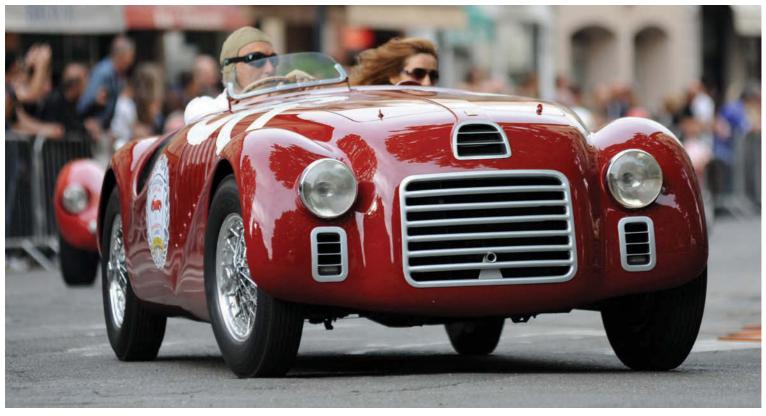

# Mystery Solved?

New research into the very first Ferrari ever made seems to shed light on the conundrum of who actually designed and built its body

Words: Alessandro Sannia Images: Ferrari/Alessandro Sannia

he story goes that when Enzo Ferrari approached the coachbuilder, Touring, to make a new body for his Auto Avio Costruzioni 815 in 1940, he was asked how he wanted it to look. Enzo replied: "It must clearly look like a Ferrari!" Of course this was a joke, since no Ferrari car had yet been built, but the Drake's request was not foolish at all. In fact, the beautiful 'Torpedino Tipo Monza' was typical of Touring's coachwork at the time, and to Ferrari this was the cause of some headaches.