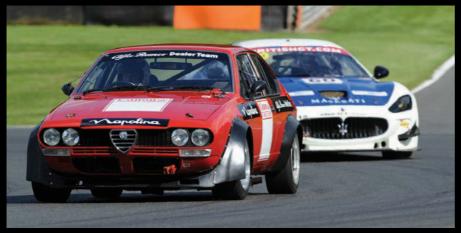

d old Alfa Nord 2.0-litre twin-cam. It pushes out an impressive 185hp at 750orpm. In order not to bog down, the motor must be kept in its 5500 to 7500rpm powerband. The gearing is suitably low for most modern chicane-hampered race circuits. With 950kg to haul, the power-to-weight ratio of 195bhp per tonne makes for a sprightly car, but obviously lacking the grunt of the V6 motors in the other two cars. This doesn't mean that Richard's Alfetta is the slowest of the trio. Running in a series that permits modern radial tyres (Avon ZZR 225/45 R16) is a huge advantage on twisty circuits compared to antique Dunlop historic crossplies. There's some trick CSR geometry in the front suspension that gives the car lightning-fast turn-in reactions.

Chris Snowdon has testing data with this car and we





### **ALFA ROMEO ALFETTA GT TRIPLE TEST**



2.0-litre engine makes for strong performance. Lower roll centre with rear end mods sharpens up handling



estimated banzai yardstick lap times of the 1.2-mile Brands Hatch Indy Circuit. For Richard's Napolina Alfetta, we estimated a 59-second lap time, second place of our trio. To make this car quicker, it would need to be lighter. Some years ago, this writer tested a 780kg Alfetta at Zwartkops Circuit in South Africa. Admittedly, this is a weight that would be outlawed in Group 2, but a target direction nonetheless.

At the rear end, Richard's Napolina car has a clever modification lifted from Mario Deliotti's Tricentrol British Saloon Car Championship car: a lowered Watts linkage on the de Dion tube. This increases corner exit traction b