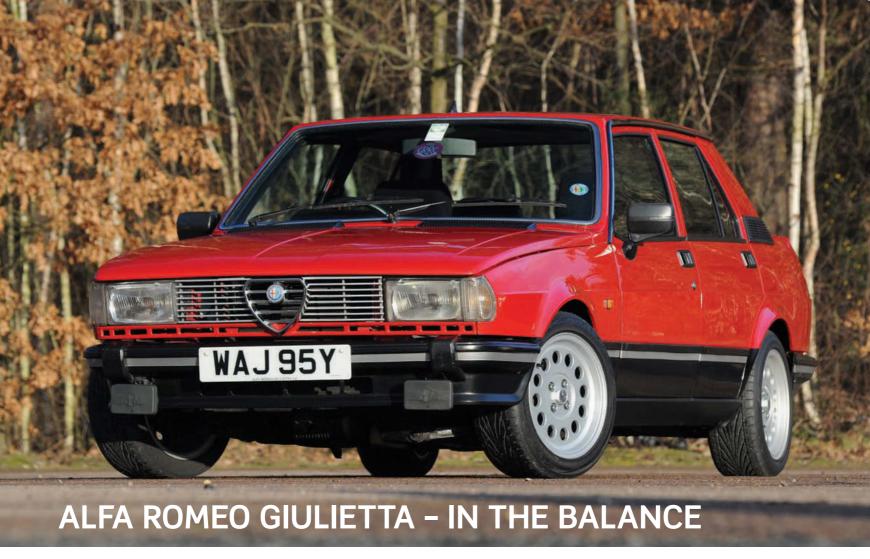

#### **QUESTION ON Q4**

Having just come across an Alfa Romeo 164 Q4 for sale in the UK, I asked myself what on earth a 164 Q4 was. Apparently it's a four-wheel drive version of the 164 – I never even knew that such a car existed!

It's not particularly cheap at £14,940, but I'm intrigued. Have you ever driven one? If so, what's it like? And what might I be getting myself into if I take the plunge?

Chris Claydon

It's not surprising you've never heard of the 164 Q4, as it was never sold in the UK. It hardly sold like hot cakes anywhere else, either – just over 1200 were sold from 1993 to 1997. Perhaps four exist in the UK today.

Launched in 1993, the four-wheel drive Q4 system was unique to this car, sending power to the rear axle in a continuously variable rate. The suspension is unique, too, with electronic struts and a Sport setting. The Getrag six-speed manual gearbox was another neverbefore-used item. Sounding crazy? You're right, it is - and that's the biggest challenge to

running one.

We actually featured a 164 Q4 in our June 2017 issue, and we loved it. The 3.0-litre V6 24V engine is fabulous but it's the handling we were really impressed with: "You really sense everything as you tackle each bend, and the turnin is sensational," we said. "It's so grippy that you have to be doing something silly to get it out of shape on bends. It's a revelation." – Ed