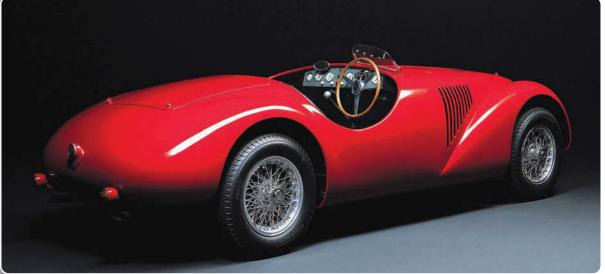

# Mystery Solved?

New research into the very first Ferrari ever made seems to shed light on the conundrum of who actually designed and built its body

Words: Alessandro Sannia Images: Ferrari/Alessandro Sannia

he story goes that when Enzo Ferrari approached the coachbuilder, Touring, to make a new body for his Auto Avio Costruzioni 815 in 1940, he was asked how he wanted it to look. Enzo replied: "It must clearly look like a Ferrari!" Of course this was a joke, since no Ferrari car had yet been built, but the Drake's request was not foolish at all. In fact, the beautiful 'Torpedino Tipo Monza' was typical of Touring's coachwork at the time, and to Ferrari this was the cause of some headaches.