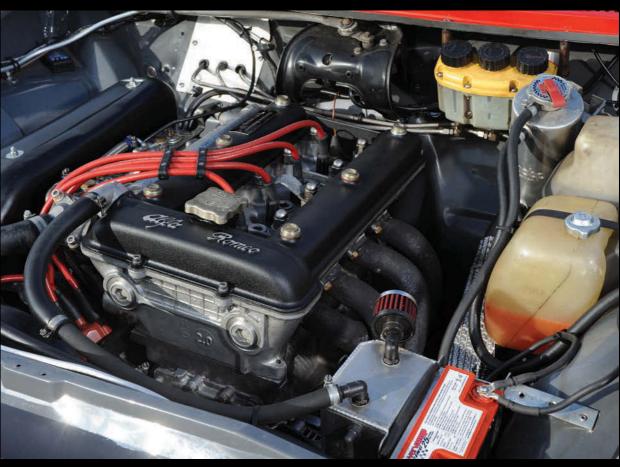

Accentuating its sporty pretensions, the car was fitted from new with numerous competition features. A racing-type Tipo 1308 engine was installed with large-diameter valves, a ram-type induction system and twin Weber 50 DCO3 carburettors. Mated to this was a five-speed manual transmission.

Mechanically, original items include the engine and induction system, tubular header, twin-exit exhaust and Borrani wire wheels. The correct spark plugs, ignition wires and points were sourced and installed during the restoration.