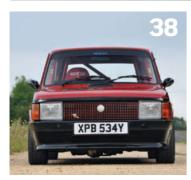

# Rocking the Mod Look

What to do with a wreck of an old Fiat 127? For Tony Russo, it was to resto-mod it into a rally-inspired 'stradale' road car

Words: Mike Rysiecki Photography by Michael Ward

odern car designers are so constrained by regulations that their work can end up becoming homogenised. Let's face it, from supermini to supercar, if you removed all the brand badging and frontend jewellery from most modern cars and lined them up by class, each painted in the same colour, could you pick out them out?

127 looks great on Fiat Strada Abarth rims. Coilovers and polybushed suspension sharpen the handling

#### FIAT 127 'STRADALE'

skill to create something unique.

Like many Italian car enthusiasts, Tony Russo is passionate, expert, mechanically adept and skilled. Originally from S'Angelo Muxaro near Agrigento in Sicily, he is a Fiat dealer mechanic turned businessman. His love of the Fiat 127 goes back to his homeland when these cars were the daily drives of young men in a hurry. Over the last three years he has been building himself the track-style 127 of which he always dreamed. The inspiration for Tony's deep red (Nearco Rosso - named after an Italian racehorse known for its fiery temperament and explosive speed) 127 'Stradale' interpretation comes from Group 2 rally specifications. It's been built using a plentiful supply of performance parts from Italy.