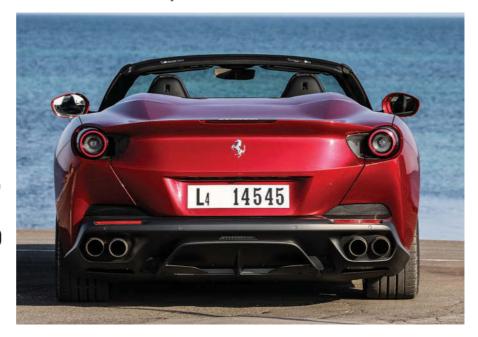

The hardtop is all-new and slides open in 14 seconds, and can be raised and lowered on the move at speeds up to 25mph. Redesigning the roof stowage area liberates enough space for two 'cabin trolleys' when the roof is down (three when it's up). With a quoted capacity of 292 litres, though, by my calculations the boot is actually smaller than the outgoing Cali T's.