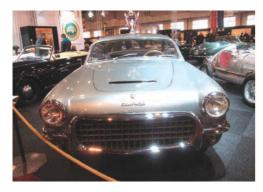

## Maserati 'Junior'

Having sold the brand that bore their family name, the Maserati brothers continued to build cars with OSCA badging – and the 1600 GT was one of the best

> Story: Elvio Deganello Images: Archivi Deganello, RM Auctions & Auto Italia

In 1958, the twin-cam engined OSCA 1500 was at the height of its sporting success when it became the subject of an

agreement with Fiat that a spider version should be built to challenge the success of the Alfa Romeo Giulietta Spider. Following this agreement, the Maserati brothers decided to enter the Gran Turismo market with a sports car equipped with a tubular chassis derived from their racing Sport 'barchetta' using an engine evolved from Fiat's to OSCA'S design. To dress the GT car, the Maserati brothers turned to several coachbuilders: Touring, Boneschi, Fissore and Zagato, which each presented proposals at the Turin Shows in 1960 and 1961. Zagato was chosen to construct coupé bodywork on the majority of the chassis (98 out of 127) following a design by Ercole Spada, who was only 23 years old at the time.

#### **OSCA 'ZAGATINA'**

Ercole Spada designed a berlinetta with a long nose, a wide grille, low sides, strong back and short tail. The car may not have had the feline grace of other Zagato creations but it looked aggressive, rather

#### **DOUBLE BUBBLE**

The tubular-framed OSCA was to be based on the Sport 'barchetta', and for this reason Spada decided to keep the waistline low. Inevitably there was a compromise with the volume of the passenger compartment, which had to be set back to balance the weight distribution and yet be of sufficient size to satisfy Elio Zagato's requirement for driver comfort. Spada drew a large and well lit compartment and embellished the roof with the signature 'double bubble' typical of Zagato. One evolution in this design was the openings at the rear to ventilate the cockpit.