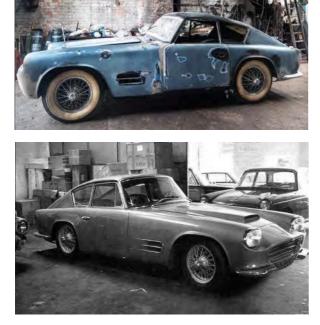

# Pinin's Finest Hour

This 275 is not just 'any' GTB but a one-off special and the personal car of the legendary designer, Battista Pininfarina. It's just become one of the most prized Ferraris ever sold at auction

Story by Chris Rees Images by Gooding & Company / Mathieu Heurtault

hat any Ferrari from the truly classic era – let's say the 1950s to the late 1960s – has stellar desirability is beyond question. That's not to say, of course, that some of Enzo's creations have more stature than others, though. A handful of Ferraris from this classic era have passed into 'heroic myth' status.

Of the cars that fall into this elevated class, the 275 GTB, launched in 1964, has one of the fullest arsenals of talents at its feet. It is achingly beautiful; it has Colombo's glorious V12 engine, arguably at the height of its development; it was crafted by Scaglietti in a hand-made way that later cars would inevitably diverge from; and it is quite rare (just 483 were made).

What, then, of a 275 GTB that is truly unique? What of a car built specifically for the use of the master designer whose hand directed the shapes of the great Ferraris throughout its classic era? A car that stunned show-going crowds in its day, and has lost none of that power to astonish in the intervening period?

Such a car would be among the most desirable cars, not only that the Ferrari badge has ever adorned, but of any marque at any point in history. It would not even be fanciful to hail such a machine as a work of art, rather than a mere means of transport.

Of all Ferraris, it is the ones that bear the 'Speciale' tag whose halo shines most brightly. The 'special ones' – one-offs built to the individual order of favoured clients – have no equal in the Ferrari firmament. And when Battista Pininfarina, the head of Enzo Ferrari's favoured design house, came to choose his own personal car, it was a 275 GTB built specially to his own requirements.