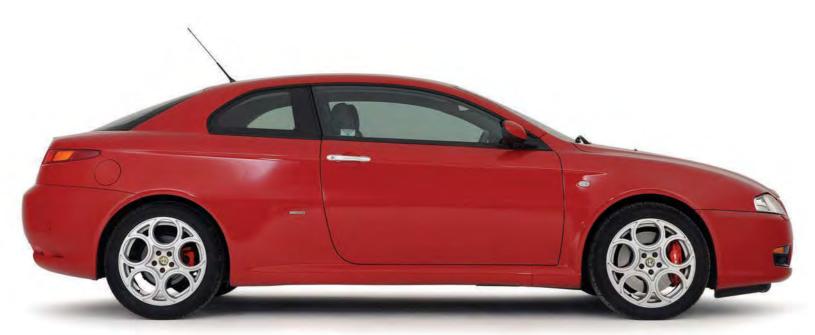

## EIGHT UP FRONT

#### LANCIA THEMA 8.32

There's something slightly bonkers about the idea of taking the engine from a Ferrari Mondial Quattrovalvole, spinning it around from mid-mounted/longitudinal to front/transverse and sticking it in a front-wheel drive saloon shell. But that's exactly what Lancia management was persuaded to do with the utterly unique Thema 8.32.

At first sight, it doesn't look so different from other Themas. Yes, it has delicate coachlines and yellow '8.32' badges but there are no Ferrari decals anywhere. Even the 15-inch Speedline wheels don't look anything special. If there's one distinguishing feature, it's the 8.32's party trick rear spoiler, the world's first that could be raised electronically. In its inactive position, though, it's the epitome of modesty, disappearing back into the boot lid.