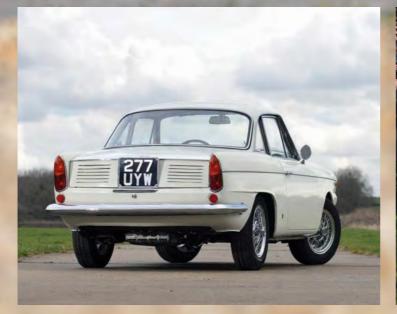

# Pinin's Finest Hour

This 275 is not just 'any' GTB but a one-off special and the personal car of the legendary designer, Battista Pininfarina. It's just become one of the most prized Ferraris ever sold at auction

Of the cars that fall into this elevated class, the 275 GTB, launched in 1964, has one of the fullest arsenals of talents at its feet. It is achingly beautiful; it has Colombo's glorious V12 engine, arguably at the height of its development; it was crafted by Scaglietti in a hand-made way that later cars would inevitably diverge from; and it is quite rare (just 483 were made).

At the rear, there are external boot hinges in chrome (as seen on later long-nose GTBs), a unique numberplate mount and a recessed tail panel with a unique motif and special badging. Below the bumper are three curved panels that fill the area between the exhaust pipes – a proto-diffuser, if you like. As with regular GTBs, wire wheels were exchanged for alloys, in this case Campagnolo 'Starburst' wheels, which look absolutely superb. As built in 1965, 06437 was painted in an Alfa Romeo shade called *Acqua Verde Metallizzato*, an elegant bluish green. The interior is considerably more luxurious than the standard 275 GTB's, with very comfortable