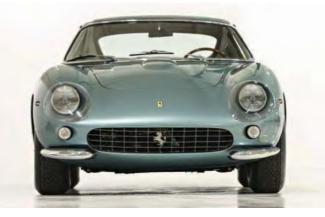

# Pinin's Finest Hour

This 275 is not just 'any' GTB but a one-off special and the personal car of the legendary designer, Battista Pininfarina. It's just become one of the most prized Ferraris ever sold at auction

Story by Chris Rees Images by Gooding & Company / Mathieu Heurtault

hat any Ferrari from the truly classic era – let's say the 1950s to the late 1960s – has stellar desirability is beyond question. That's not to say, of course, that some of Enzo's creations have more stature than others, though. A handful of Ferraris from this classic era have passed into 'heroic myth' status.

Of the cars that fall into this elevated class, the 275 GTB, launched in 1964, has one of the fullest arsenals of talents at its feet. It is achingly beautiful; it has Colombo's glorious V12 engine, arguably at the height of its development; it was crafted by Scaglietti in a hand-made way that later cars would inevitably diverge from; and it is quite rare (just 483 were made).