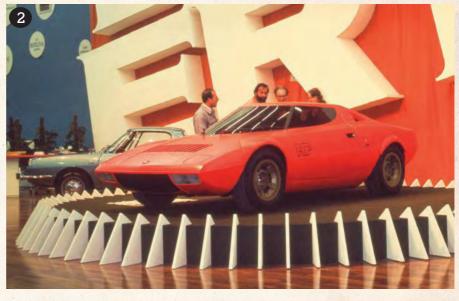

shaping the production version which would have featured a Cosworth BDA four or Ford Cologne V6 power, but the car pictured here remained a full-scale model. Just to add to the confusion, the design has also been attributed to Filippo Sapiro...

**o2**. Ready for a forest stage. Bertone's resident Magic Marker-wielding genius, Marcello Gandini, produced the prototype Lancia Stratos HF a year after the original Stratos Zero concept first broke cover. Resplendent in matt blood orange, it was the star of a show that hardly lacked big draws.

**o3.** Giorgetto Giugiaro went for broke with his ItalDesign Boomerang. This bright orange projectile cast a long shadow and helped popularise the 'origami' styling fad. The 1971 show car was a mere mock-up but a complete runner appeared subsequently.









**04.** Pininfarina was still completing the Ferrari 365 GT4, BB show car on the eve of the event. It was pushed onto the stand at 10.30am on the opening day. The Turin styling house also displayed an NSU Ro80-based device which was described in *Road & Track* magazine as "aesthetically appalling."

**o5.** Several coachbuilders displayed their takes on the Fiat 127. Francis Lombardi produced a well thought out four-door version, while Coriasco produced this handsome two-door *prototipo*. An estate car variant with a conventional 127 front end was also displayed by the Turin *carrozzeria*. Neither was adopted for production, and Coriasco remains better known for its commercial vehicles.

**o6.** It's hard to believe that the basis for Zagato's stand-filler was a 1961 SWB Ferrari Ca