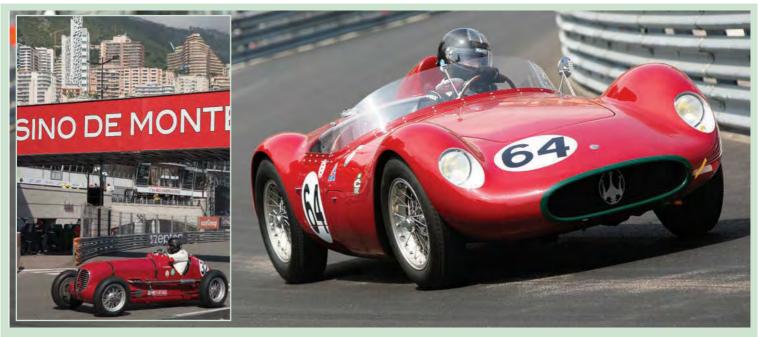

**CLASSIC MASERATIS AT MONACO** Among the 180 historic Grand Prix cars gathered in Monte Carlo for the recent Grand Prix de Monaco Historique were 19 Maseratis. These ranged from the 1957 Formula 1-winning 250F to the 300S and very rare 6CM and V8RI.

Two Maserati F1 cars were entered, the 6CM driven by Anthony Sinopoli coming third. Only 13 Maserati 6CMs remain in existence of the 27 produced. Julia De Baldanza, one of only two female drivers in the competition, raced her 1952 A6GCM alongside four Maserati 250Fs. Out of the 34 cars entered in the C-Series race, 12 were Maseratis: five 300Ss, six A6GCSs and one 200Sl.