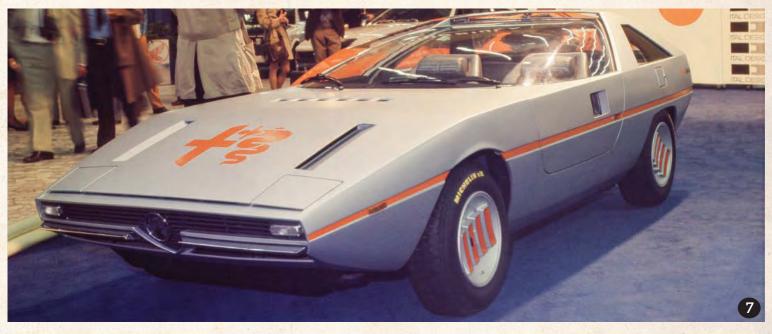

e event. It was pushed onto the stand at 10.30am on the opening day. The Turin styling house also displayed an NSU Ro80-based device which was described in *Road & Track* magazine as "aesthetically appalling."

**o5.** Several coachbuilders displayed their takes on the Fiat 127. Francis Lombardi produced a well thought out four-door version, while Coriasco produced this handsome two-door *prototipo*. An estate car variant with a conventional 127 front end was also displayed by the Turin *carrozzeria*. Neither was adopted for production, and Coriasco remains better known for its commercial vehicles.

**o6.** It's hard to believe that the basis for Zagato's stand-filler was a 1961 SWB Ferrari California Spider. The car was acquired by Luigi Chinetti Jr in 1969 and



## **TURIN SHOW 1971**



dispatched to the most characterful of Italian coachbuilders with a view to displaying at the 1970 Turin Show. However, endless detail revisions saw its release postponed for a year. The angular styling was the work of Giuseppe Mittino.

**o7.** ItalDesign enlivened the standalone 'Carrozzeria Hall' with a raft of show-stoppers, including the Caimano ('crocodile'), a Giorgetto Giugiaro-designed Alfasud-based one-off which was reputedly created in a hurry. It was displayed minus running gear but was later made driveable.

**o8.** According to the accompanying press release, the new Alfasud was aimed at "millions of potential owners in the middle-income bracket." The car was warmly received, for the most part, even if a few event reports thought such a car was perhaps unbefitting of a marg