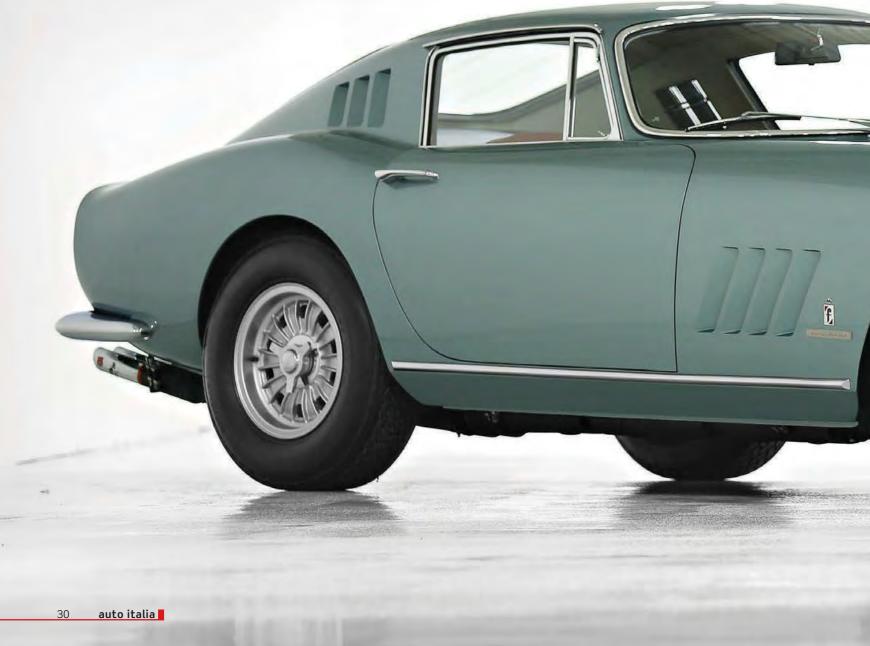

# Pinin's Finest Hour

This 275 is not just 'any' GTB but a one-off special and the personal car of the legendary designer, Battista Pininfarina. It's just become one of the most prized Ferraris ever sold at auction

Story by Chris Rees Images by Gooding & Company / Mathieu Heurtault

hat any Ferrari from the truly classic era – let's say the 1950s to the late 1960s – has stellar desirability is beyond question. That's not to say, of course, that some of Enzo's creations have more stature than others, though. A handful of Ferraris from this classic era have passed into 'heroic myth' status.

Of the cars that fall into this elevated class, the 275 GTB, launched in 1964, has one of the fullest arsenals of talents at its feet. It is achingly beautiful; it has Colombo's glorious V12 engine, arguably at the height of its development; it was crafted by Scaglietti in a hand-made way that later cars would inevitably diverge from; and it is quite rare (just 483 were made).

What, then, of a 275 GTB that is truly unique? What of a car built specifically for the use of the master designer whose hand directed the shapes of the great Ferraris throughout its classic era? A car that stunned show-going crowds in its day, and has lost none of that power to astonish in the intervening period?

Such a car would be among the most desirable cars, not only that the Ferrari badge has ever adorned, but of any marque at any point in history. It would not even be fanciful to hail such a machine as a work of art, rather than a mere means of transport.

Of all Ferraris, it is the ones that bear the 'Speciale' tag whose halo shines most brightly. The 'special ones' – one-offs built to the individual order of favoured clients – have no equal in the Ferrari firmament. And when Battista Pininfarina, the head of Enzo Ferrari's favoured design house, came to choose his own personal car, it was a 275 GTB built specially to his own requirements.

At the rear, there are external boot hinges in chrome (as seen on later long-nose GTBs), a unique numberplate mount and a recessed tail panel with a unique motif and special badging. Below the bumper are three curved panels that fill the area between the exhaust pipes – a proto-diffuser, if you like. As with regular GTBs, wire wheels were exchanged for alloys, in this case Campagnolo 'Starburst' wheels, which look absolutely superb. As built in 1965, 06437 was painted in an Alfa Romeo shade called *Acqua Verde Metallizzato*, an elegant bluish green. The interior is considerably more luxurious than the standard 275 GTB's, with very comfortable