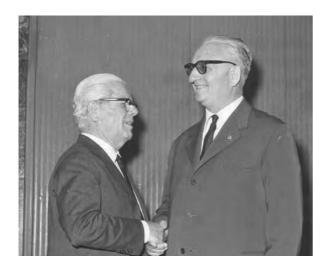

#### **FERRARI 275 GTB SPECIALE**

Battista Pininfarina and Enzo Ferrari, 1963. The GTB Speciale makes its public debut at Frankfurt in 1965 details which intrigue, lines that leap out as singular, and an air that this car has had very special care lavished upon its birth.