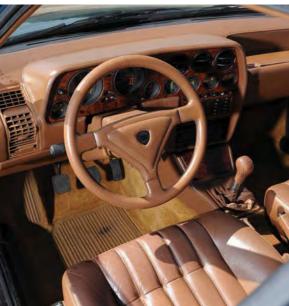

Just 2370 examples of the 8.32 were made of the first series (1986-1988) and 1150 of the second (1988-1992), the latter recognisable by its slimmer headlights. Our example (belonging to Andy Heywood) is a Series 1 in metallic green with an interior so brown that if you misplaced a Caramac bar in it, you'd never find it again. This is a strict four-seater, by the way, and rear headroom is surprisingly tight.

leather-trimmed seats in China Red, and electricfromwindows. The dashboard is finished in polished woodBatveneer that curves at each end to meet the door196panels. Here you'll find a full complement of black-renefaced Veglia gauges and a host of special knobs andoswitches – as well as Heuer Rally-Master timing dialswhe(we can't imagine Battista wanting to do manyyearallies, it must be said...). Other bespoke cabin detailsdarlinclude a special centre console and door panels,coapolished air-vent covers in the footwell and aIrPininfarina badge on the glovebox.coll