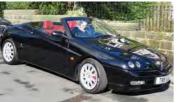

## MASTERFUL MASER

#### **MASERATI GRANTURISMO**

If the Lancia Thema represents one Ferrari V8 extreme, this Maserati is another, very different one. Maserati became part of the Ferrari dynasty in 1999, and although the companies formally separated again in 2005, the Modena-based Trident marque continued a close relationship with the Prancing Horse – indeed, it does so right up to the present day.

The GranTurismo is as close to a 'Ferrari' grand tourer as Maserati has ever produced. Based on a modified Quattroporte V platform, it uses not only a Ferrari-built V8 engine but also a transmission based on the Ferrari 599 GTB's.

Of all the GranTurismos made from 2007 to date, what better example of the breed to bring along than the hardcore MC Stradale? Owned by Matt Yates (who runs the online Maserati forum, www.SportsMaserati.com), this is the rare two-seater version, produced in 2011-2012 only, of which just 497 were made. Due to requests for a four-seater version, it was replaced in 2013 by a 2+2 which also had 10hp extra power (460hp). Making it even more special, designer Frank Stephenson has even signed Matt's bonnet on its underside.

The GranTurismo was launched in 4.2-litre V8 guise but within a year was joined by a 4.7-litre option. Both are part of the F136 family, produced by Ferrari in Modena. In Ferraris, this 90-degree naturally aspirated V8 had a flat-plane crankshaft but in the Maser it's a cross-plane crankshaft. The 4.7 engine in this MC Stradale has 450hp; as a comparison, the contemporary Ferrari California's F136 developed 460hp in 4.3-litre form.

The powerplant is sheer bliss in the MC Strad. For a V8, it really loves to rev, and approaching the redline is where you'll want to spend most of your time, as much for the sound as the performance. Matt's example is standard except for a BMC air filter and Larini centre 'H' exhaust, and it sounds symphonically glorious.

The Cambiocorsa-type MC Race Shift gearbox certainly splits opinion but Matt is firm in its defence. He prefers it to the alternative ZF automatic, and argues it's all about how you drive it: in other words, always in paddleshift manual mode. In auto, the gearshifts come too early and can be ponderous unless you switch to 'Race' mode, especially in traffic. Shifting manually, the changes aren't as super-sharp as a current Ferrari F1 'box but they're a lot better than the older Maserati 4200's. Drop down a couple of cogs and floor the throttle and the reaction is visceral. Beware though: clutch wear is a big factor with MC Shift. It can be severe, and Matt recommends never wheelspinning from a standing start, since it loads up the clutch springs to breaking point.

The MC Strad is a lightweight beast (110kg less than the GT), with an unlined polycarbonate bonnet and bootlid, no electric seat adjustment or steering MC Stradale is the sportiest member of the GranTurismo family: a real hard-edged grand tourer

#### **FERRARI POWER GROUP TEST**

#### HOW MUCH?

HORSE RATING

Expect to pay £6ok to £7ok for a good MC Stradale in two-seater spec, perhaps £5000 more for a later fourseater. Matt reckons the MC Strad is now at the bottom of its value curve and will probably only head upwards in the future. That's not the case with the regular GranTurismo, though, which continues to offer superb value. We've seen examples below £2ok now but the sweet spot in the range is probably the 4.7litre MC Shift, for which you'll pay about £35k in great condition. That's sensational value for money.

column controls and carbon-shell seats. Despite the weight-saving, this is still a hefty car, but it feels very lively indeed.

The carbon brakes are stunningly effective when you hoof on the pedal. There are a couple of caveats: they can be much less effective when cold, and some people won't like the pedal feel, which is a little 'dead'. Contrary to popular belief, by the way, carbon discs do wear; Matt reckons that very hard use can

#### TECHNICAL SPECIFICATIONS MASERATI GT MC STRADALE

| ENGINE:            | 4691cc V8 DOHC                                                |
|--------------------|---------------------------------------------------------------|
| BORE X STROKE:     | 94mm x 84.5mm                                                 |
| COMPRESSION RATIO: | 11.3:1                                                        |
| FUEL:              | Bosch injection                                               |
| POWER:             | 450hp at 7000rpm                                              |
| TORQUE:            | 376lb ft (510Nm) at 4750rpm                                   |
| TRANSMISSION:      | 6-speed automatic, rear-wheel drive                           |
| SUSPENSION:        | Double wishbones (front), multilink<br>(rear), anti-roll bars |
| BRAKES:            | Carbon discs 380mm front, 360mm rear                          |
| TYRES:             | 255/35 R20 front, 295/35 R20 rear                             |
| DIMENSIONS:        | 4880mm (L), 1850mm (W), 1350mm (H)                            |
| WEIGHT:            | 1770kg                                                        |
| MAX SPEED:         | 187mph                                                        |
| 0-62MPH:           | 4.6sec                                                        |

mean replacement at 50,000 miles.

The standard Pirelli P Corsa tyres have very little grip in cold conditions but tend to last well – Matt's typically last two years. The GranTurismo tends to live up to its name (as a grand tourer) but the MC Strad does a good job of hardening the edges to make it more of a sports car – even though Matt's Strad lacks the Full Monty rollcage and harnesses, it's a wonderfully focused sports tourer.