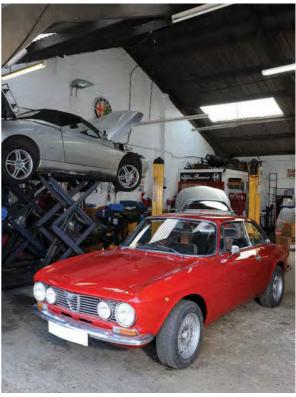

#### DRAKE MOTORS: DOWN TO EARTH

Diagonally across Renson Close is Richard Drake Motors. Richard is a down-to-earth, old-school mechanic with a wry sense of humour, who applies his mechanical skills to good effect on the race track. I first met him in the mid-1980s when I'd just bought a Giulia 1300 TI. Straightaway its twin-cam engine bounced a valve and, rather than fix it, I elected to have a 1600 unit installed. effecting an immediate improvement in performance. Richard carried out the transplant, and so straightforward did he make it seem that it wasn't long before a 2.0-litre unit was fitted, along with a limited slip diff from a 2000 Berlina. He lowered the suspension as well, providing me with something of a wolf-in-sheep's-clothing. Suffice to say that Richard has looked after every subsequent Alfa I've had, including the latest 2.5 156, shortly due for a set of Eibach coilovers. He doesn't do many engine transplants these days, though he is the go-to guy for servicing and maintenance on them, in road and race format.

Up on the ramp is a 1937 Lancia Aprilia with a damaged crownwheel and pinion, but he doesn't often have a car as vintage as this here. Early-to-mid 1960s is normally the oldest he handles. "I enjoy working on them all," he says, "and I do plenty of newer ones, MiTos and Giuliettas, but you can get your teeth into the older ones. It's more of a mechanical thing: faults on older cars are mechanical faults, things you can actually diagnose and sort out, whereas with modern cars the diagnostic side is getting more and more complicated. You could service an old one and know it will keep going for a fair while, but with a modern one you never know what's around the corner."