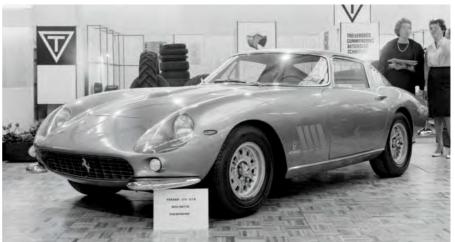

This 275 GTB Speciale was registered to Carrozzeria Pininfarina in March 1965 with the Turin numberplate, TO 685458. As Battista's personal car, he was immensely proud of it, and unveiled it at the company's winter press conference in the Swiss Alps at St Moritz, to great acclaim.

It got its first showing to the general public at the September 1965 Frankfurt Motor Show. Later that year it was proudly paraded at the Paris and Turin shows. Having been presented at the Florence Concours d'Elegance as well, it made its final show appearance in period at the Brussels Motor Show in January 1966. No question, it was a genuine show star in period.