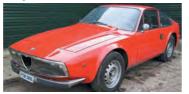

#### FIAT DINO SPIDER

The story is a familiar one. In order to keep racing in Formula 2, Enzo Ferrari needs to homologate a 2.0-litre engine, and Ferrari simply doesn't have the capacity to manufacture it. So he approaches Fiat's Gianni Agnelli, who agrees to build the engine in Turin, as long as he can use it in a new upmarket Fiat.

Ferrari concocts the mid-engined Dino 206, which is ready for market by 1968, and Enzo gets his F2 engine homologated. Meanwhile, Fiat launches the Dino in 1966 in convertible Spider form (constructed by Pininfarina), with a Bertone-penned coupe following in 1967.

Both Dino shapes are gorgeous but we've opted to invite the Spider along today – and doesn't it look fabulous? At the front end, it's perhaps even more 'Dino' than Ferrari's 206 GT, since it very much resembles Aldo Brovarone's initial 1965 concept for the Dino. The circular tail lights are also very Ferrari-esque.

This is one of the last Dinos of all, a late-model 2400, belonging to Mark Devaney who really is 'Mr Dino' in the UK: he runs the highly regarded business, 24 Hundred – The Dino Workshop (www.dinouk.com).

The Spider, with its shorter wheelbase than the Coupe, feels sportier and lighter to drive than the fixed-head car, which has more of a 'GT' character. There are also differences between the early 2.0-litre engine and this example's 2.4. With its light alloy block, the 2.0 gives the car a nimbler feel; the heavier ironblock 2.4 is better suited to continental cruising thanks to its superior torgue. The 2400 also has the kudos of being assembled at Maranello by Ferrari (the 2.0 was only ever built in Turin). Indeed, the whole final assembly of later cars was at Maranello.