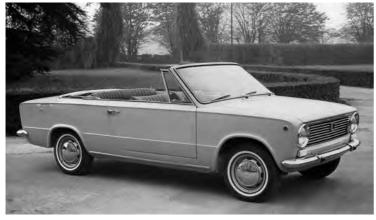

#### FIAT DINO SPIDER

The story is a familiar one. In order to keep racing in Formula 2, Enzo Ferrari needs to homologate a 2.0-litre engine, and Ferrari simply doesn't have the capacity to manufacture it. So he approaches Fiat's Gianni Agnelli, who agrees to build the engine in Turin, as long as he can use it in a new upmarket Fiat.

Ferrari concocts the mid-engined Dino 206, which is ready for market by 1968, and Enzo gets his F2 engine homologated. Meanwhile, Fiat launches the Dino in 1966 in convertible Spider form (constructed by Pininfarina), with a Bertone-penned coupe following in 1967.

Both Dino shapes are gorgeous but we've opted to invite the Spider along today – and doesn't it look fabulous? At the front end, it's perhaps even more 'Dino' than Ferrari's 206 GT, since it very much resembles Aldo Brovarone's initial 1965 concept for the Dino. The circular tail lights are also very Ferrari-esque.

This is one of the last Dinos of all, a late-model 2400, belonging to Mark Devaney who really is 'Mr Dino' in the UK: he runs the highly regarded business, 24 Hundred – The Dino Workshop (www.dinouk.com).