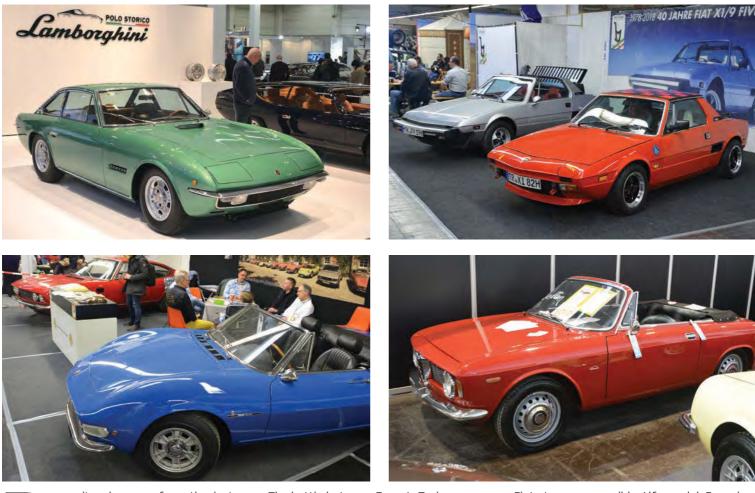

# HORSE POWER

Ferrari's engines are among the very best on the planet. But not every Ferrari-engined car has a Prancing Horse badge on it. We test four different models from four different brands whose heart is Ferrari

> Words: Chris Rees Images: Michael Ward

 errari is an absolute Italian institution. The pinnacle of the Italian car industry, and
 probably the strongest brand in Italy, Ferrari is almost without question the most highly regarded car company in the world.

So we're delighted to celebrate four examples of cars where a Ferrari family engine lies under the bonnet. From a plush barge-like saloon to a classic sports convertible, from a modern four-door performance icon to a grand tourer with hard edges, they're all very different. All, however, share one common thread: the beating heart of a Prancing Horse.

#### FIAT DINO SPIDER

The story is a familiar one. In order to keep racing in Formula 2, Enzo Ferrari needs to homologate a 2.0-litre engine, and Ferrari simply doesn't have the capacity to manufacture it. So he approaches Fiat's Gianni Agnelli, who agrees to build the engine in Turin, as long as he can use it in a new upmarket Fiat.

Both Dino shapes are gorgeous but we've opted to invite the Spider along today – and doesn't it look fabulous? At the front end, it's perhaps even more 'Dino' than Ferrari's 206 GT, since it very much resembles Aldo Brovarone's initial 1965 concept for the Dino. The circular tail lights are also very Ferrari-esque.

This is one of the last Dinos of all, a late-model 2400, belonging to Mark Devaney who really is 'Mr Dino' in the UK: he runs the highly regarded business, 24 Hundred – The Dino Workshop (www.dinouk.com).

#### LANCIA THEMA 8.32

There's something slightly bonkers about the idea of taking the engine from a Ferrari Mondial Quattrovalvole, spinning it around from mid-mounted/longitudinal to front/transverse and sticking it in a front-wheel drive saloon shell. But that's exactly what Lancia management was persuaded to do with the utterly unique Thema 8.32.

Just 2370 examples of the 8.32 were made of the first series (1986-1988) and 1150 of the second (1988-1992), the latter recognisable by its slimmer headlights. Our example (belonging to Andy Heywood) is a Series 1 in metallic green with an interior so brown that if you misplaced a Caramac bar in it, you'd never find it again. This is a strict four-seater, by the way, and rear headroom is surprisingly tight.

## MASTERFUL MASER

Of all the GranTurismos made from 2007 to date, what better example of the breed to bring along than the hardcore MC Stradale? Owned by Matt Yates (who runs the online Maserati forum, www.SportsMaserati.com), this is the rare two-seater version, produced in 2011-2012 only, of which just 497 were made. Due to requests for a four-seater version, it was replaced in 2013 by a 2+2 which also had 10hp extra power (460hp). Making it even more special, designer Frank Stephenson has even signed Matt's bonnet on its underside.