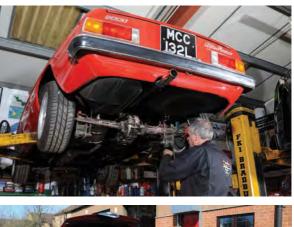

# 

It's rare, even in an Italian city, to find a coterie of Italian car specialists cheek-by-jowl in one small area. But Norwich has fully four of them, just a stone's throw apart in a bustling business enclave. We visit them all

However, Norfolk is spoilt for choice because, located in a light industrial zone off the Norwich ring road, are not just one but four devoted specialists handling Italian marques, including Alfa Romeo, Fiat and Lancia. This tight Italianate enclave caters for most needs, from sales and spares to servicing and maintenance. They are, in order of when they were established on site, Alfashop, Richard Drake Motors, Nick Harper and Italicar. Overkill? Not at all, because each one provides a different service, as we discovered when we visited all four.