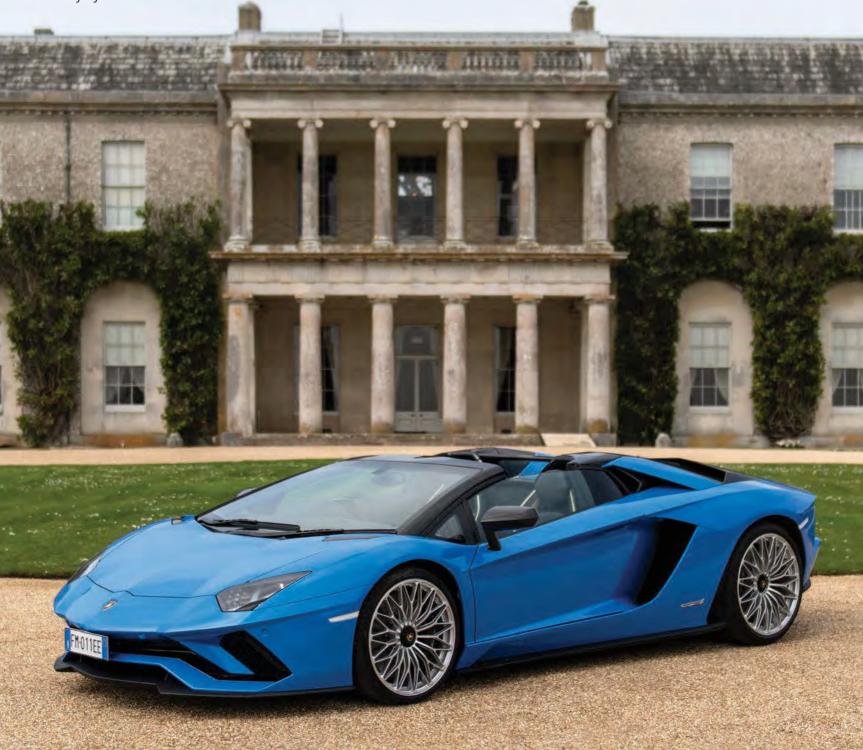

#### LAMBORGHINI AVENTADOR S ROADSTER: ROOF OFF, FOOT DOWN

# **Brief Encounter**

Our Goodwood-themed drive of the new Roadster version of the 740hp Aventador S is short but intense

Story by Chris Rees

he last time I was in a Lamborghini Aventador S, almost exactly one year ago, it was as a passenger up the famous hill climb at Goodwood. In the driving seat was a slightly screw-loose Italian rally driver and general legend called Simone Campedelli, who did doughnuts and filled the cabin with burnt tyre smoke. Just as a rock-and-roll Lamborghini should be treated.

That experience was in Lambo's Aventador S Coupe. Now I'm back at the self same Goodwood hill but now there are two important differences. One, the roof has been removed (welcome, sir, to the brand new Aventador S Roadster). And two, it's me in the driving seat, and I'm very far from being a legend, of any kind.

It feels churlish, then, not to stop on the way up in front of Goodwood House to bag a few nice pictures. And the 'S' sure does look good with its shark-like nose, lightweight forged alloys, massive rear diffuser and triangular-shaped exhaust tailpipes. The spoilerless upper tail is, in contrast, the height of discretion.