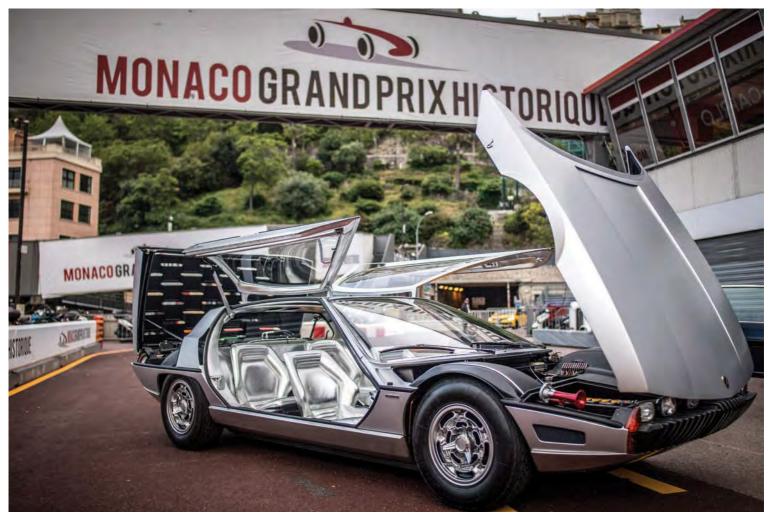

## MARZAL'S MOVING MONACO MOMENT

he sensational Lamborghini Marzal prototype has returned to Monte Carlo more than 50 years after its debut at the 1967 Formula 1 Grand Prix. Prince Albert of Monaco paraded it around the 2018 Grand Prix de Monaco Historique, just as his father had 51 years before.

This extraordinarily futuristic concept car was designed by Carrozzeria Bertone, with glazed gullwing doors offering an unimpeded view of the silver leather interior. The 1967 original had been driven by Prince Rainier III, with Princess Grace at his side, at the 1967 F1 Grand Prix, so the 2018 recreation was a case of history repeating itself. The Marzal has not been seen on public roads since 1967.

The Marzal has recently finished a painstaking 10-month restoration, both cosmetic and mechanical. It has always remained the property of Lamborghini, and the restorations was carried out by referring closely to Lamborghini's Polo Storico archives.