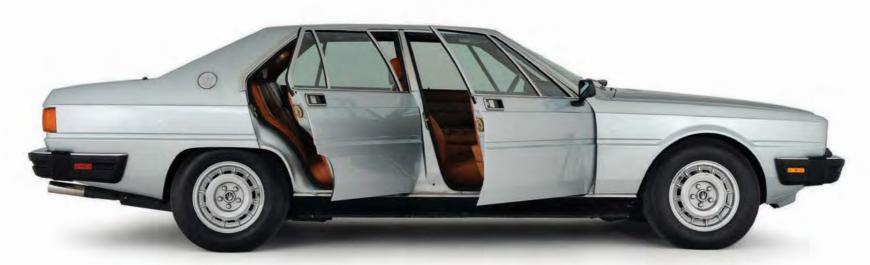

Just 2370 examples of the 8.32 were made of the first series (1986-1988) and 1150 of the second (1988-1992), the latter recognisable by its slimmer headlights. Our example (belonging to Andy Heywood) is a Series 1 in metallic green with an interior so brown that if you misplaced a Caramac bar in it, you'd never find it again. This is a strict four-seater, by the way, and rear headroom is surprisingly tight.

This feels a big car, as well as a heavy one. In fact, it

Thema 8.32 was built as a top-level executive express rather than a four-door Ferrari; soft-edged, subtle