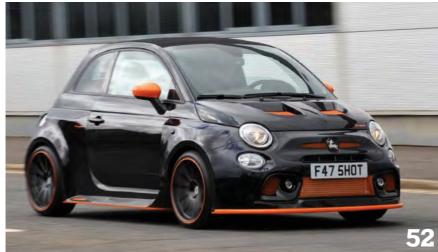

The 500 Collezione special edition presented in London was a two-colour 'Primavera'. References to the classic original 1957 Fiat 500 are clearly visible, with chrome-plated accents on the bumper, bonnet and mirrors, two-tone livery and chrome-plated badge on the boot. The 500 Collezione is available now, priced from £13,870.