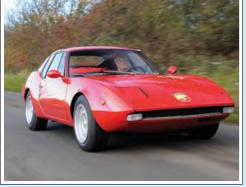

#### FIAT DINO SPIDER

The story is a familiar one. In order to keep racing in Formula 2, Enzo Ferrari needs to homologate a 2.0-litre engine, and Ferrari simply doesn't have the capacity to manufacture it. So he approaches Fiat's Gianni Agnelli, who agrees to build the engine in Turin, as long as he can use it in a new upmarket Fiat.

Ferrari concocts the mid-engined Dino 206, which is ready for market by 1968, and Enzo gets his F2 engine homologated. Meanwhile, Fiat launches the Dino in 1966 in convertible Spider form (constructed by Pininfarina), with a Bertone-penned coupe following in 1967.

Both Dino shapes are gorgeous but we've opted to invite the Spider along today – and doesn't it look fabulous? At the front end, it's perhaps even more 'Dino' than Ferrari's 206 GT, since it very much resembles Aldo Brovarone's initial 1965 concept for the Dino. The circular tail lights are also very Ferrari-esque.

This is one of the last Dinos of all, a late-model 2400, belonging to Mark Devaney who really is 'Mr Dino' in the UK: he runs the highly regarded business, 24 Hundred – The Dino Workshop (www.dinouk.com).

The Spider, with its shorter wheelbase than the Coupe, feels sportier and lighter to drive than the fixed-head car, which has more of a 'GT' character. There are also differences between the early 2.0-litre engine and this example's 2.4. With its light alloy block, the 2.0 gives the car a nimbler feel; the heavier ironblock 2.4 is better suited to continental cruising thanks to its superior torgue. The 2400 also has the kudos of being assembled at Maranello by Ferrari (the 2.0 was only ever built in Turin). Indeed, the whole final assembly of later cars was at Maranello.