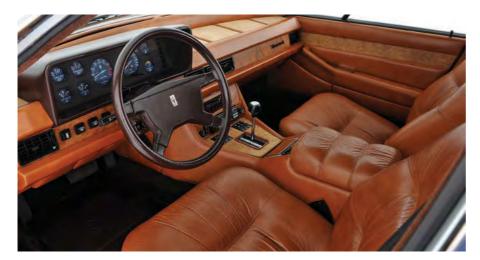

The engineering complexity required to do this was frankly over-the-top. The 8.32 production process was also long, complex and expensive, with much of it made by hand, in particular the Alcantara or Poltrona Frau leather upholstery and walnut trim. But we're so, so glad Lancia made the effort, and that this car exists.

Just 2370 examples of the 8.32 were made of the first series (1986-1988) and 1150 of the second (1988-1992), the latter recognisable by its slimmer headlights. Our example (belonging to Andy Heywood) is a Series 1 in metallic green with an interior so brown that if you misplaced a Caramac bar in it, you'd never find it again. This is a strict four-seater, by the way, and rear headroom is surprisingly tight.