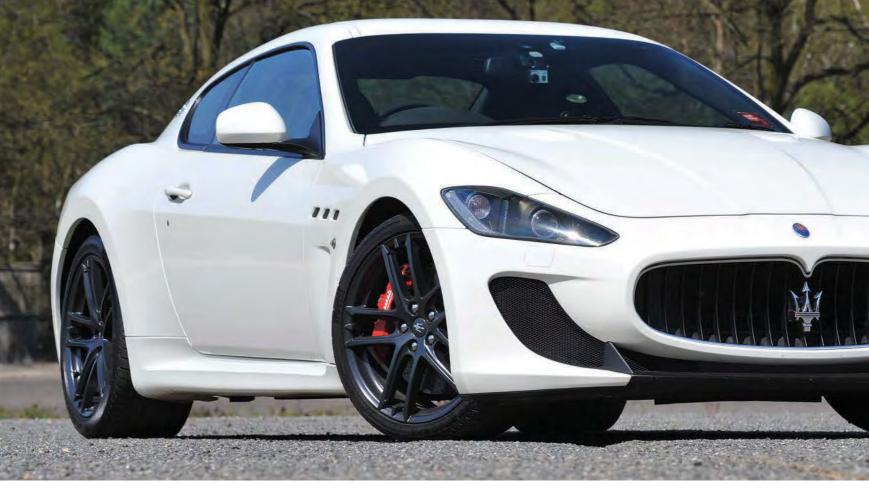

Of all the GranTurismos made from 2007 to date, what better example of the breed to bring along than the hardcore MC Stradale? Owned by Matt Yates (who runs the online Maserati forum, www.SportsMaserati.com), this is the rare two-seater version, produced in 2011-2012 only, of which just 497 were made. Due to requests for a four-seater version, it was replaced in 2013 by a 2+2 which also had 10hp extra power (460hp). Making it even more special, designer Frank Stephenson has even signed Matt's bonnet on its underside.

The GranTurismo was launched in 4.2-litre V8 guise but within a year was joined by a 4.7-litre option. Both are part of the F136 family, produced by Ferrari in Modena. In Ferraris, this 90-degree naturally aspirated V8 had a flat-plane crankshaft but in the Maser it's a cross-plane crankshaft. The 4.7 engine in this MC Stradale has 450hp; as a comparison, the contemporary Ferrari California's F136 developed 460hp in 4.3-litre form.

The powerplant is sheer bliss in the MC Strad. For a V8, it really loves to rev, and approaching the redline is where you'll want to spend most of your time, as much for the sound as the performance. Matt's example is standard except for a BMC air filter and Larini centre 'H' exhaust, and it sounds symphonically glorious.

The MC Strad is a lightweight beast (110kg less than the GT), with an unlined polycarbonate bonnet and bootlid, no electric seat adjustment or steering MC Stradale is the sportiest member of the GranTurismo family: a real hard-edged grand tourer