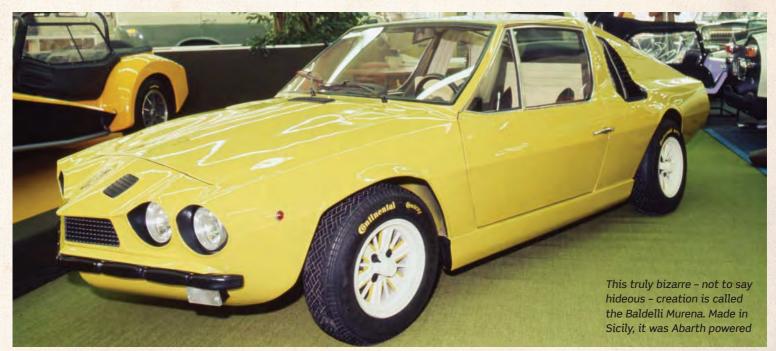

haracterful of Italian coachbuilders with a view to displaying at the 1970 Turin Show. However, endless detail revisions saw its release postponed for a year. The angular styling was the work of Giuseppe Mittino.

**o7.** ItalDesign enlivened the standalone 'Carrozzeria Hall' with a raft of show-stoppers, including the Caimano ('crocodile'), a Giorgetto Giugiaro-designed Alfasud-based one-off which was reputedly created in a hurry. It was displayed minus running gear but was later made driveable.

**o8.** According to the accompanying press release, the new Alfasud was aimed at "millions of potential owners in the middle-income bracket." The car was warmly received, for the most part, even if a few event reports thought such a car was perhaps unbefitting of a margue such as Alfa Romeo.









**10.** Rome tuning firm Giannini had a relatively large presence in Turin, displaying several hotted-up Fiat 127s and 128s, an 850-based 2+2 *thing* plus this monstrosity. Designed, if that's the right word, by Adolfo Melchionda, and based on 127 running gear, its misshapen glassfibre body was, according to virtually all event reports, badly moulded and also damaged in places. It remained unique. Shock.

**11.** Former Ghia designer Sergio Coggiola, who went it alone in 1966, had shown his Volvo 1800ESC (aka Viking) at the Paris Motor Show a month before it appeared under the lights in Turin. Coggiola had form with Swedish marques, his resumé also including the Saab Sonnett III production car. This shapely GT, by contrast, remained unique.

**12**. Fiat unveiled the 128 Sports Coupe