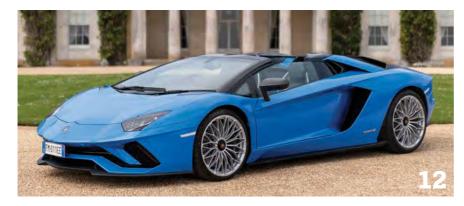

#### LAMBORGHINI AVENTADOR S ROADSTER: ROOF OFF, FOOT DOWN

# **Brief Encounter**

Our Goodwood-themed drive of the new Roadster version of the 740hp Aventador S is short but intense

Story by Chris Rees

he last time I was in a Lamborghini Aventador S, almost exactly one year ago, it was as a passenger up the famous hill climb at Goodwood. In the driving seat was a slightly screw-loose Italian rally driver and general legend called Simone Campedelli, who did doughnuts and filled the cabin with burnt tyre smoke. Just as a rock-and-roll Lamborghini should be treated.

That experience was in Lambo's Aventador S Coupe. Now I'm back at the self same Goodwood hill but now there are two important differences. One, the roof has been removed (welcome, sir, to the brand new Aventador S Roadster). And two, it's me in the driving seat, and I'm very far from being a legend, of any kind.

Want to go 217mph with the roof off? This new Lambo is surely the best way to do it