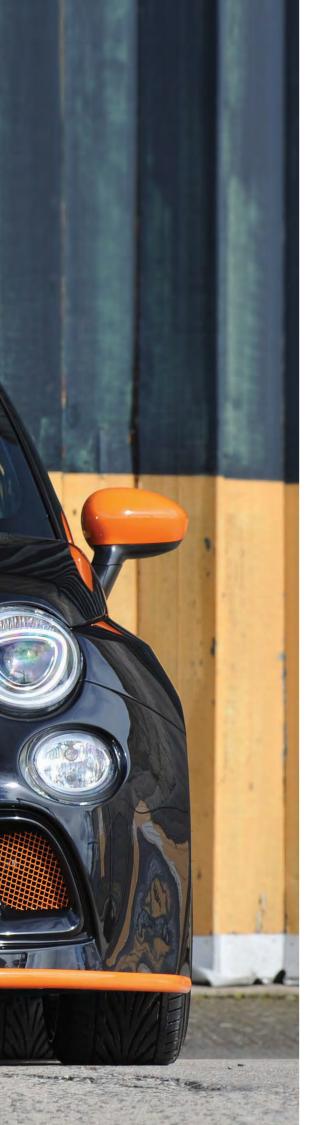

The 500 Collezione special edition presented in London was a two-colour 'Primavera'. References to the classic original 1957 Fiat 500 are clearly visible, with chrome-plated accents on the bumper, bonnet and mirrors, two-tone livery and chrome-plated badge on the boot. The 500 Collezione is available now, priced from £13,870.

A 500C Collezione became the two millionth Fiat 500 made at Fiat's Tychy plant in Poland in May (pictured below). The first quarter of 2018 was the best ever for the Fiat 500, with nearly 60,000 cars sold across Europe. The 500 remains the best seller in its class both in the UK and Europe.