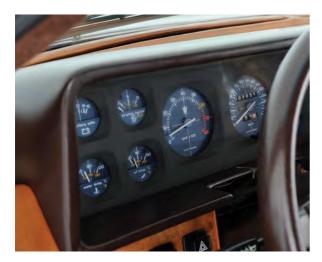

Just 2370 examples of the 8.32 were made of the first series (1986-1988) and 1150 of the second (1988-1992), the latter recognisable by its slimmer headlights. Our example (belonging to Andy Heywood) is a Series 1 in metallic green with an interior so brown that if you misplaced a Caramac bar in it, you'd never find it again. This is a strict four-seater, by the way, and rear headroom is surprisingly tight.

Turn on the ignition and an engine status display illuminates in the dashboard with a scary-looking plethora of warning lights; luckily they all extinguish themselves and we can set off. The engine sounds gorgeous, but in a somewhat muted fashion. While it does love to rev (the redline is 7500rpm), it never feels urgent and you definitely don't get the feeling you're driving a Ferrari.