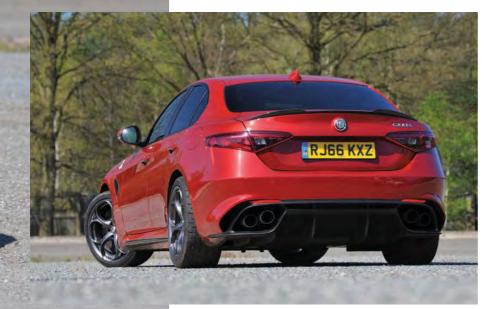

## FOUR-DOOR FERRARI?

There is no such thing as a four-door Ferrari. But if there were, the Giulia Quadrifoglio would surely be something very close. And after all, it does have a Ferrari family connection in what's under the bonnet.

The Quadrifoglio's 2891cc twin-turbo engine is based on Ferrari's F154 V8 engine (as used in the 488 GTB) with two of its cylinders lopped off to make a V6. While the 488's 3.9-litre V8 has 670hp, the Alfa's V6 has 510hp – actually a higher specific output than the Ferrari unit.

RJ66 KX