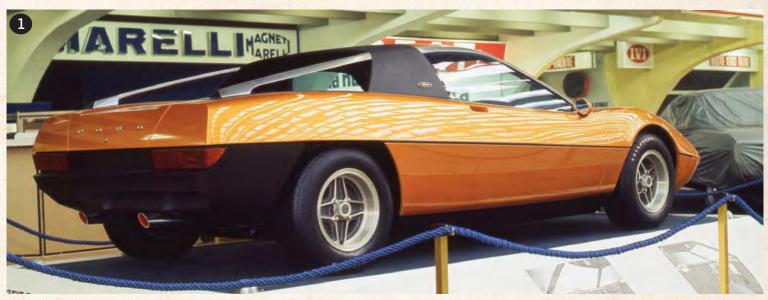

dmark future classics. And the Giannini 128NP, of which more later. Alfa Romeo used the exhibition to trumpet the arrival of the new Alfasud, while Ferrari and Pininfarina unleashed the time-defying 365 GT4 BB to an awe-struck audience. Not to be outdone, Bertone unveiled the definitive Lancia Stratos HF outline, while Ford's Ghia studio revealed the Ercole Spadapenned GT70 which was mooted for production but sadly remained stillborn. Throw in a new Fiat (the 128 Sport Coupe), an Abarth-ised Autobianchi A112 and assorted wackiness from the likes of Zagato, Coggiola and Coriasco, and it's enough to make you pine for a time machine. Join us as we look back at our highlights from 47 years ago via these never-before-published images. You can almost smell the coffin nails and cheap cologne.





**01.** Ford's GT70 was constructed with rallying in mind. Ercole Spada of Ghia was tasked with shaping the production version which would have featured a Cosworth BDA four or Ford Cologne V6 power, but the car pictured here remained a full-scale model. Just to add to the confusion, the design has also been attributed to Filippo Sapiro...

**o2**. Ready for a forest stage. Bertone's resident Magic Marker-wielding genius, Marcello Gandini, produced the prototype Lancia Stratos HF a year after the original Stratos Zero concept first broke cover. Resplendent in matt blood orange, it was the star of a show that hardly lacked big draws.

**o3.** Giorgetto Giugiaro went for broke with his ItalDesign Boomerang. This bright orange projectile cast a long shadow and helped popularise the 'origami'