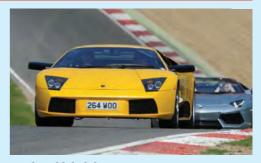

#### LAMBORGHINI AVENTADOR S ROADSTER: ROOF OFF, FOOT DOWN

# **Brief Encounter**

Our Goodwood-themed drive of the new Roadster version of the 740hp Aventador S is short but intense

Story by Chris Rees

he last time I was in a Lamborghini Aventador S, almost exactly one year ago, it was as a passenger up the famous hill climb at Goodwood. In the driving seat was a slightly screw-loose Italian rally driver and general legend called Simone Campedelli, who did doughnuts and filled the cabin with burnt tyre smoke. Just as a rock-and-roll Lamborghini should be treated.

That experience was in Lambo's Aventador S Coupe. Now I'm back at the self same Goodwood hill but now there are two important differences. One, the roof has been removed (welcome, sir, to the brand new Aventador S Roadster). And two, it's me in the driving seat, and I'm very far from being a legend, of any kind.

It feels churlish, then, not to stop on the way up in front of Goodwood House to bag a few nice pictures. And the 'S' sure does look good with its shark-like nose, lightweight forged alloys, massive rear diffuser and triangular-shaped exhaust tailpipes. The spoilerless upper tail is, in contrast, the height of discretion.

Want to go 217mph with the roof off? This new Lambo is surely the best way to do it