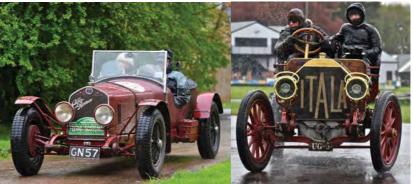

#### FLYING ITALIANS DEFY SCOTTISH RAIN

David Ayre and David Duncan, driving a 1907 Itala 40, and Mick Cotter and Terence Bradley sharing a rare 1930 Alfa Romeo 6C, both overcame four days of atrocious weather to finish well on the recent 10th Anniversary edition of the Flying Scotsman rally for vintage cars.

Although the oldest of the 100 competing cars, the Itala won its class and finished in a creditable 62nd position overall. The Alfa Romeo finished 42nd overall and was third in class.

The event started from Brooklands in Surrey and finished with a big celebration along High Street, Edinburgh. In between competitors had to tackle a demanding back-roads route with timed regularity sections and special tests.