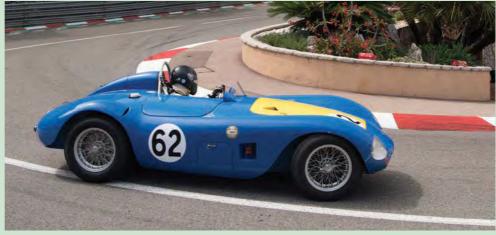

**CLASSIC MASERATIS AT MONACO** Among the 180 historic Grand Prix cars gathered in Monte Carlo for the recent Grand Prix de Monaco Historique were 19 Maseratis. These ranged from the 1957 Formula 1-winning 250F to the 300S and very rare 6CM and V8RI.

Two Maserati F1 cars were entered, the 6CM driven by Anthony Sinopoli coming third. Only 13 Maserati 6CMs remain in existence of the 27 produced. Julia De Baldanza, one of only two female drivers in the competition, raced her 1952 A6GCM alongside four Maserati 250Fs. Out of the 34 cars entered in the C-Series race, 12 were Maseratis: five 300Ss, six A6GCSs and one 200Sl.