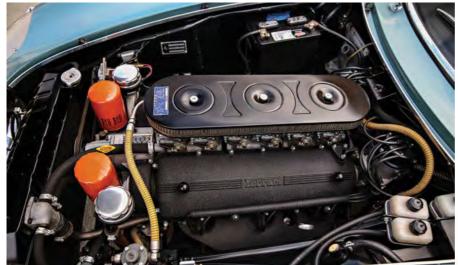

# HORSE POWER

Ferrari's engines are among the very best on the planet. But not every Ferrari-engined car has a Prancing Horse badge on it. We test four different models from four different brands whose heart is Ferrari

> Words: Chris Rees Images: Michael Ward

 errari is an absolute Italian institution. The pinnacle of the Italian car industry, and
 probably the strongest brand in Italy, Ferrari is almost without question the most highly regarded car company in the world.

So we're delighted to celebrate four examples of cars where a Ferrari family engine lies under the bonnet. From a plush barge-like saloon to a classic sports convertible, from a modern four-door performance icon to a grand tourer with hard edges, they're all very different. All, however, share one common thread: the beating heart of a Prancing Horse.