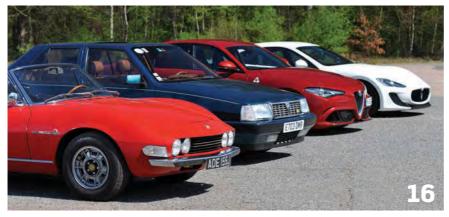

# HORSE POWER

Ferrari's engines are among the very best on the planet. But not every Ferrari-engined car has a Prancing Horse badge on it. We test four different models from four different brands whose heart is Ferrari

So we're delighted to celebrate four examples of cars where a Ferrari family engine lies under the bonnet. From a plush barge-like saloon to a classic sports convertible, from a modern four-door performance icon to a grand tourer with hard edges, they're all very different. All, however, share one common thread: the beating heart of a Prancing Horse.

#### VERDICT

We are fortunate that Ferrari power isn't confined only to exotic sports cars. Ferrari technology has found its way into all sorts of cars from other marques, from Fiat to Lancia, Alfa Romeo to Maserati. Our test of two four-door saloons, one two-door GT and one opentopped sports car has given us a great insight into the wonderful world of quasi-Ferraris.