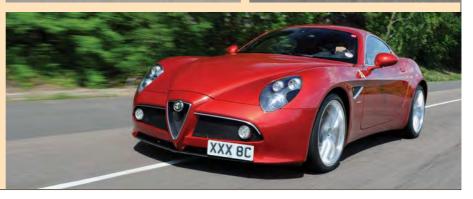

## FOUR-DOOR FERRARI?

There is no such thing as a four-door Ferrari. But if there were, the Giulia Quadrifoglio would surely be something very close. And after all, it does have a Ferrari family connection in what's under the bonnet.

The Quadrifoglio's 2891cc twin-turbo engine is based on Ferrari's F154 V8 engine (as used in the 488 GTB) with two of its cylinders lopped off to make a V6. While the 488's 3.9-litre V8 has 670hp, the Alfa's V6 has 510hp – actually a higher specific output than the Ferrari unit.

Not surprisingly, given the V8 it's based on has been voted Engine of the Year (twice), it's a sensational unit. Peak power arrives quite high for a turbo engine, at 6500rpm, and it can rev up to 7000rpm. Yet you don't need to extend it so high to go very quickly indeed, since peak torque of 443lb ft (600Nm) arrives at just 2500rpm. Even on part-throttle, it's epically quick. Max it out, though and it'll do 0-62mph in 3.9 seconds and reach 191mph.

The other reason to press on is the noise. In 'Race' mode (more of which anon), the exhaust emits a wonderful crackle on each up-change. Like the Ferrari V8, though, it doesn't sound as dramatic from the outside as you might think.

All UK QVs have a ZF eight-speed automatic 'box that's superbly smooth and fast-acting. Still, I find

myself using the large metal paddles behind the steering wheel to shift by hand almost all of the time.

All UK QVs are also rear-wheel drive (Q4 four-wheel drive isn't compatible with right-hand drive). As you toggle through Normal, Dynamic and Race modes, the throttle response sharpens up, and the suspension, steering, transmission, rear differential, stability control and brakes are all affected. A button in the middle of the DNA knob lets you select soft or hard damper settings, too. There's a lot of 'liveliness' when you're in 'Race' mode because the stability control is disengaged. Drifts can be extreme indeed, but the car's inherent balance means it's predictable and controllable. One notch down, in 'Dynamic' mode, the perfect 50/50 weight distribution means the handling is incisive, with confident, concise turn-in, very little body roll and a reasonably compliant ride. The electric steering is very fast-acting, too, with just 2.2 turns between locks, and pleasingly sharp in feel.

The QV has cool bits of kit, like carbonfibre for the bonnet, active front splitter and rear spoiler. Our car has optional Sparco carbon front seats – amazing to look at but functionally a little awkward and adding £2950 to the price. The three-spoke steering wheel feels great, and there's a smattering of carbonfibre and brushed aluminium to enhance the cabin. The TFT display ahead of the driver even lets you see what lateral 'g' force you're pulling.