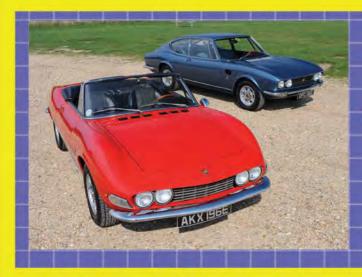

#### FIAT DINO SPIDER

The story is a familiar one. In order to keep racing in Formula 2, Enzo Ferrari needs to homologate a 2.0-litre engine, and Ferrari simply doesn't have the capacity to manufacture it. So he approaches Fiat's Gianni Agnelli, who agrees to build the engine in Turin, as long as he can use it in a new upmarket Fiat.

Ferrari concocts the mid-engined Dino 206, which is ready for market by 1968, and Enzo gets his F2 engine homologated. Meanwhile, Fiat launches the Dino in 1966 in convertible Spider form (constructed by Pininfarina), with a Bertone-penned coupe following in 1967.

Both Dino shapes are gorgeous but we've opted to invite the Spider along today – and doesn't it look fabulous? At the front end, it's perhaps even more 'Dino' than Ferrari's 206 GT, since it very much resembles Aldo Brovarone's initial 1965 concept for the Dino. The circular tail lights are also very Ferrari-esque.

This is one of the last Dinos of all, a late-model 2400, belonging to Mark Devaney who really is 'Mr Dino' in the UK: he runs the highly regarded business, 24 Hundred – The Dino Workshop (www.dinouk.com).