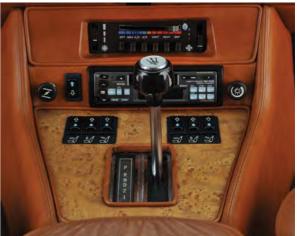

At first sight, it doesn't look so different from other Themas. Yes, it has delicate coachlines and yellow '8.32' badges but there are no Ferrari decals anywhere. Even the 15-inch Speedline wheels don't look anything special. If there's one distinguishing feature, it's the 8.32's party trick rear spoiler, the world's first that could be raised electronically. In its inactive position, though, it's the epitome of modesty, disappearing back into the boot lid.

Turn on the ignition and an engine status display illuminates in the dashboard with a scary-looking plethora of warning lights; luckily they all extinguish themselves and we can set off. The engine sounds gorgeous, but in a somewhat muted fashion. While it does love to rev (the redline is 7500rpm), it never feels urgent and you definitely don't get the feeling you're driving a Ferrari.