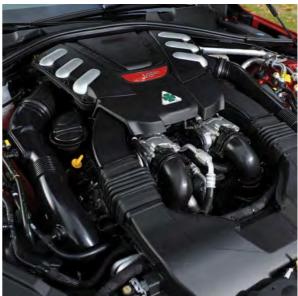

The Quadrifoglio's 2891cc twin-turbo engine is based on Ferrari's F154 V8 engine (as used in the 488 GTB) with two of its cylinders lopped off to make a V6. While the 488's 3.9-litre V8 has 670hp, the Alfa's V6 has 510hp – actually a higher specific output than the Ferrari unit.

Not surprisingly, given the V8 it's based on has been voted Engine of the Year (twice), it's a sensational unit. Peak power arrives quite high for a turbo engine, at 6500rpm, and it can rev up to 7000rpm. Yet you don't need to extend it so high to go very quickly indeed, since peak torque of 443lb ft (600Nm) arrives at just 2500rpm. Even on part-throttle, it's epically quick. Max it out, though and it'll do 0-62mph in 3.9 seconds and reach 191mph.