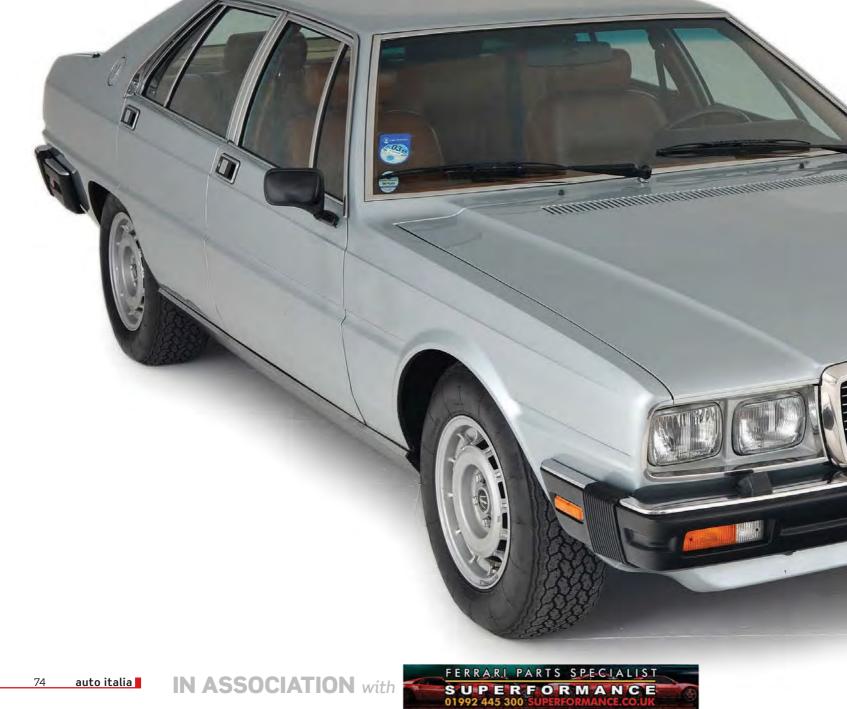

#### LANCIA THEMA 8.32

There's something slightly bonkers about the idea of taking the engine from a Ferrari Mondial Quattrovalvole, spinning it around from mid-mounted/longitudinal to front/transverse and sticking it in a front-wheel drive saloon shell. But that's exactly what Lancia management was persuaded to do with the utterly unique Thema 8.32.

The engineering complexity required to do this was frankly over-the-top. The 8.32 production process was also long, complex and expensive, with much of it made by hand, in particular the Alcantara or Poltrona Frau leather upholstery and walnut trim. But we're so, so glad Lancia made the effort, and that this car exists.

In 1986, the Thema was the pinnacle of luxury and quality in the Fiat Group. In Turbo i.e. form, it was pretty quick, but in 8.32 form it would acquire the sort of prestige that only a Ferrari engine could provide.

At first sight, it doesn't look so different from other Themas. Yes, it has delicate coachlines and yellow '8.32' badges but there are no Ferrari decals anywhere. Even the 15-inch Speedline wheels don't look anything special. If there's one distinguishing feature, it's the 8.32's party trick rear spoiler, the world's first that could be raised electronically. In its inactive position, though, it's the epitome of modesty, disappearing back into the boot lid.

Just 2370 examples of the 8.32 were made of the first series (1986-1988) and 1150 of the second (1988-1992), the latter recognisable by its slimmer headlights. Our example (belonging to Andy Heywood) is a Series 1 in metallic green with an interior so brown that if you misplaced a Caramac bar in it, you'd never find it again. This is a strict four-seater, by the way, and rear headroom is surprisingly tight.