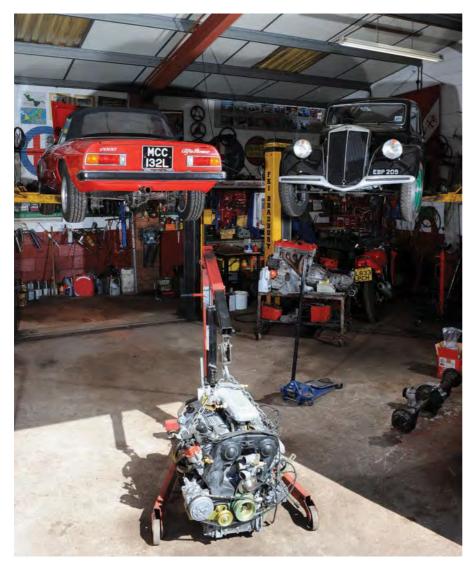

# 

It's rare, even in an Italian city, to find a coterie of Italian car specialists cheek-by-jowl in one small area. But Norwich has fully four of them, just a stone's throw apart in a bustling business enclave. We visit them all

Story by Johnny Tipler Images by Michael Ward

However, Norfolk is spoilt for choice because, located in a light industrial zone off the Norwich ring road, are not just one but four devoted specialists handling Italian marques, including Alfa Romeo, Fiat and Lancia. This tight Italianate enclave caters for most needs, from sales and spares to servicing and maintenance. They are, in order of when they were established on site, Alfashop, Richard Drake Motors, Nick Harper and Italicar. Overkill? Not at all, because each one provides a different service, as we discovered when we visited all four.