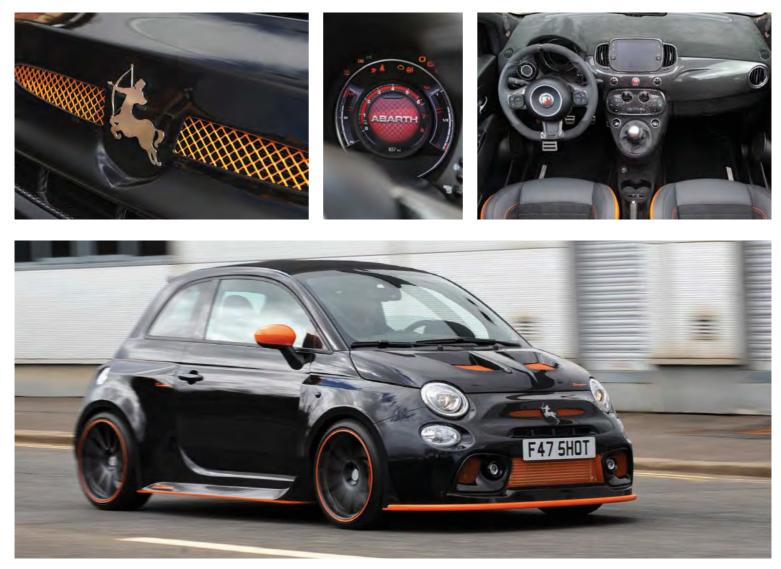

The 500 Collezione special edition presented in London was a two-colour 'Primavera'. References to the classic original 1957 Fiat 500 are clearly visible, with chrome-plated accents on the bumper, bonnet and mirrors, two-tone livery and chrome-plated badge on the boot. The 500 Collezione is available now, priced from £13,870.