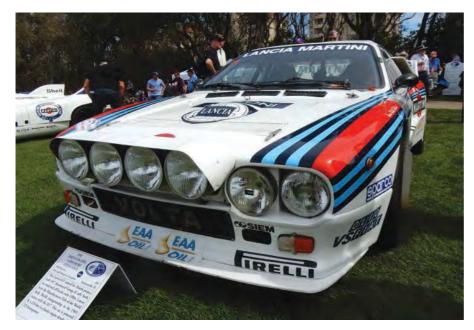

#### SILVERSTONE'S DAYTONA 50TH

Auto Italia was at the Silverstone Classic preview day, which promises plenty of action for Italian car fans. Anniversaries include the Ferrari 365 'Daytona' – 50 years young in 2018 – which will be honoured with three retro sports car showdowns under the 'Daytona at Dusk' banner.

After four years of work, Tony Best will race his 1958 246 Dino F1 in a round of the HPCGA pre-1966 Championship. Martin Brundle

recently drove this car at Silverstone and described it to us as being, "beautifully balanced but mildly terrifying for the driver sitting over the back axle. This Ferrari will lift at speed and has a natural stance that is up on its toes."