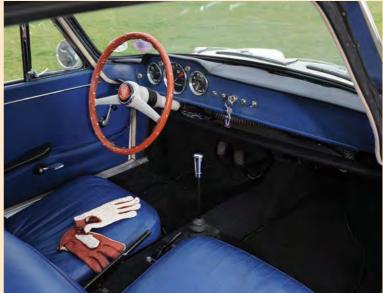

At the rear, there are external boot hinges in chrome (as seen on later long-nose GTBs), a unique numberplate mount and a recessed tail panel with a unique motif and special badging. Below the bumper are three curved panels that fill the area between the exhaust pipes – a proto-diffuser, if you like. As with regular GTBs, wire wheels were exchanged for alloys, in this case Campagnolo 'Starburst' wheels, which look absolutely superb. As built in 1965, 06437 was painted in an Alfa Romeo shade called *Acqua Verde Metallizzato*, an elegant bluish green. The interior is considerably more luxurious than the standard 275 GTB's, with very comfortable

leather-trimmed seats in China Red, and electricfromwindows. The dashboard is finished in polished woodBatveneer that curves at each end to meet the door196panels. Here you'll find a full complement of black-renefaced Veglia gauges and a host of special knobs andoswitches – as well as Heuer Rally-Master timing dialswhe(we can't imagine Battista wanting to do manyyearallies, it must be said...). Other bespoke cabin detailsdarlinclude a special centre console and door panels,coapolished air-vent covers in the footwell and aIrPininfarina badge on the glovebox.coll