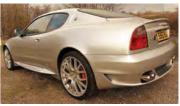

Of all the GranTurismos made from 2007 to date, what better example of the breed to bring along than the hardcore MC Stradale? Owned by Matt Yates (who runs the online Maserati forum, www.SportsMaserati.com), this is the rare two-seater version, produced in 2011-2012 only, of which just 497 were made. Due to requests for a four-seater version, it was replaced in 2013 by a 2+2 which also had 10hp extra power (460hp). Making it even more special, designer Frank Stephenson has even signed Matt's bonnet on its underside.

The MC Strad is a lightweight beast (110kg less than the GT), with an unlined polycarbonate bonnet and bootlid, no electric seat adjustment or steering MC Stradale is the sportiest member of the GranTurismo family: a real hard-edged grand tourer

mean replacement at 50,000 miles.

The standard Pirelli P Corsa tyres have very little grip in cold conditions but tend to last well – Matt's typically last two years. The GranTurismo tends to live up to its name (as a grand tourer) but the MC Strad does a good job of hardening the edges to make it more of a sports car – even though Matt's Strad lacks the Full Monty rollcage and harnesses, it's a wonderfully focused sports tourer.