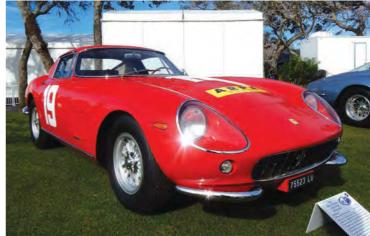

# Pinin's Finest Hour

This 275 is not just 'any' GTB but a one-off special and the personal car of the legendary designer, Battista Pininfarina. It's just become one of the most prized Ferraris ever sold at auction

Story by Chris Rees Images by Gooding & Company / Mathieu Heurtault

hat any Ferrari from the truly classic era – let's say the 1950s to the late 1960s – has stellar desirability is beyond question. That's not to say, of course, that some of Enzo's creations have more stature than others, though. A handful of Ferraris from this classic era have passed into 'heroic myth' status.

Of the cars that fall into this elevated class, the 275 GTB, launched in 1964, has one of the fullest arsenals of talents at its feet. It is achingly beautiful; it has Colombo's glorious V12 engine, arguably at the height of its development; it was crafted by Scaglietti in a hand-made way that later cars would inevitably diverge from; and it is quite rare (just 483 were made).