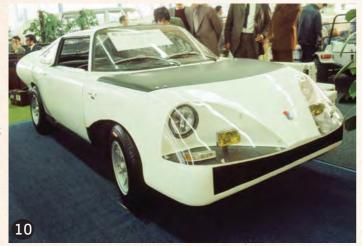

racterful of Italian coachbuilders with a view to displaying at the 1970 Turin Show. However, endless detail revisions saw its release postponed for a year. The angular styling was the work of Giuseppe Mittino.

**o7.** ItalDesign enlivened the standalone 'Carrozzeria Hall' with a raft of show-stoppers, including the Caimano ('crocodile'), a Giorgetto Giugiaro-designed Alfasud-based one-off which was reputedly created in a hurry. It was displayed minus running gear but was later made driveable.

**o8.** According to the accompanying press release, the new Alfasud was aimed at "millions of potential owners in the middle-income bracket." The car was warmly received, for the most part, even if a few event reports thought such a car was perhaps unbefitting of a margue such as Alfa Romeo.









**10.** Rome tuning firm Giannini had a relatively large presence in Turin, displaying several hotted-up Fiat 127s and 128s, an 850-based 2+2 *thing* plus this monstrosity. Designed, if that's the right word, by Adolfo Melchionda, and based on 127 running gear, its misshapen glassfibre body was, according to virtually all event reports, badly moulded and also damaged in places. It remained unique. Shock.

**11.** Former Ghia designer Sergio Coggiola, who went it alone in 1966, had shown his Volvo 1800ESC (aka Viking) at the Paris Motor Show a month before it appeared under the lights in Turin. Coggiola had form with Swedish marques, his resumé also including the Saab Sonnett III production car. This shapely GT, by contrast, remained unique.

**12**. Fiat unveiled the 128 Sports Coupe i