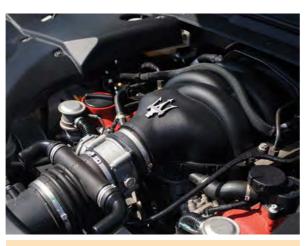

The GranTurismo was launched in 4.2-litre V8 guise but within a year was joined by a 4.7-litre option. Both are part of the F136 family, produced by Ferrari in Modena. In Ferraris, this 90-degree naturally aspirated V8 had a flat-plane crankshaft but in the Maser it's a cross-plane crankshaft. The 4.7 engine in this MC Stradale has 450hp; as a comparison, the contemporary Ferrari California's F136 developed 460hp in 4.3-litre form.

The powerplant is sheer bliss in the MC Strad. For a V8, it really loves to rev, and approaching the redline is where you'll want to spend most of your time, as much for the sound as the performance. Matt's example is standard except for a BMC air filter and Larini centre 'H' exhaust, and it sounds symphonically glorious.