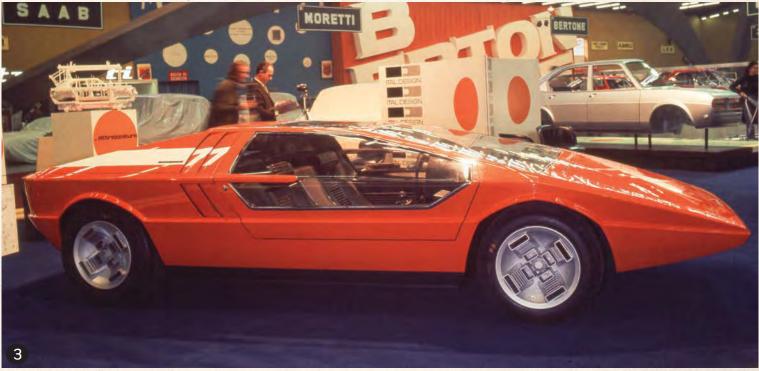

The show celebrates such women as Anna Magnani and her 1951 Ferrari 212 Inter (a model also chosen by Ingrid Bergman); Hollywood actress Norma Shearer and her 1956 250 GT Berlinetta 'Tdf'; French rally driver Annie de Montaigu's 1962 250 GTO; and Jayne Mansfield's 1963 250 LM.