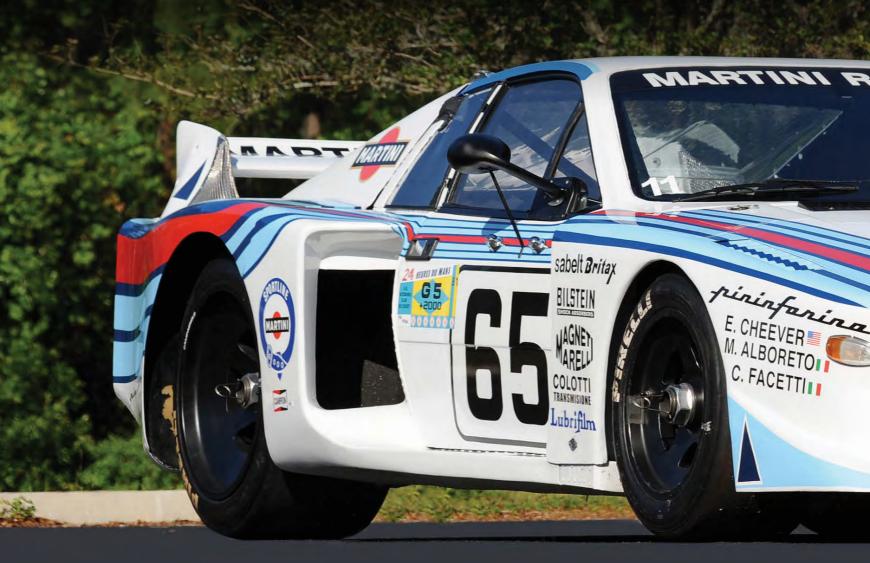

# Pinin's Finest Hour

This 275 is not just 'any' GTB but a one-off special and the personal car of the legendary designer, Battista Pininfarina. It's just become one of the most prized Ferraris ever sold at auction

Story by Chris Rees Images by Gooding & Company / Mathieu Heurtault

hat any Ferrari from the truly classic era – let's say the 1950s to the late 1960s – has stellar desirability is beyond question. That's not to say, of course, that some of Enzo's creations have more stature than others, though. A handful of Ferraris from this classic era have passed into 'heroic myth' status.

Of the cars that fall into this elevated class, the 275 GTB, launched in 1964, has one of the fullest arsenals of talents at its feet. It is achingly beautiful; it has Colombo's glorious V12 engine, arguably at the height of its development; it was crafted by Scaglietti in a hand-made way that later cars would inevitably diverge from; and it is quite rare (just 483 were made).

What, then, of a 275 GTB that is truly unique? What of a car built specifically for the use of the master designer whose hand directed the shapes of the great Ferraris throughout its classic era? A car that stunned show-going crowds in its day, and has lost none of that power to astonish in the intervening period?

Of all Ferraris, it is the ones that bear the 'Speciale' tag whose halo shines most brightly. The 'special ones' – one-offs built to the individual order of favoured clients – have no equal in the Ferrari firmament. And when Battista Pininfarina, the head of Enzo Ferrari's favoured design house, came to choose his own personal car, it was a 275 GTB built specially to his own requirements.

#### **FERRARI 275 GTB SPECIALE**

Battista Pininfarina and Enzo Ferrari, 1963. The GTB Speciale makes its public debut at Frankfurt in 1965 details which intrigue, lines that leap out as singular, and an air that this car has had very special care lavished upon its birth.

At the front end are more prominent indicators, recessed marker lights in the front wings, smaller bumpers, a unique grille and different headlamp covers (secured by intricate brackets rather than a chrome surround). The bonnet's prominent oval-shaped central bulge was necessitated by the fitment of the sixcarburettor version of the V12 engine.

To the sides, this car has specially made window frames and gutters, while the door handles are different, too. Quirkily, there is no quarter-light on the driver's side, since Battista believed it distracted from the purity of the car's shape; one was kept on the passenger's side, though.

At the rear, there are external boot hinges in chrome (as seen on later long-nose GTBs), a unique numberplate mount and a recessed tail panel with a unique motif and special badging. Below the bumper are three curved panels that fill the area between the exhaust pipes – a proto-diffuser, if you like. As with regular GTBs, wire wheels were exchanged for alloys, in this case Campagnolo 'Starburst' wheels, which look absolutely superb. As built in 1965, 06437 was painted in an Alfa Romeo shade called *Acqua Verde Metallizzato*, an elegant bluish green. The interior is considerably more luxurious than the standard 275 GTB's, with very comfortable

It was then sold on in 1993 and has remained, for the past 25 years, in a private collection of coachbuilt and competition Ferraris, out of sight of the public gaze and not driven.

Then in 2018, it emerged to be sold at auction by Gooding & Company, which described it as "surely among the most important and distinctive Ferraris ever built." Its history and provenance have been documented by the Ferrari historian, Marcel Massini, and its one-off nature and the personal Battista Pininfarina connection ensured it sold for a suitably high price. While regular 275 GTBs have been auctioned in recent times at between £1.5 million and £2.5 million, this one sold for \$8,085,000 – or around £5.75 million. Impressive indeed. As Battista's own personal car, this GTB has lots of delightfully different details that make it unique