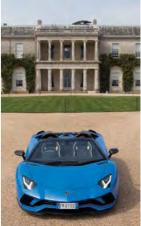

#### LAMBORGHINI AVENTADOR S ROADSTER: ROOF OFF, FOOT DOWN

# **Brief Encounter**

Our Goodwood-themed drive of the new Roadster version of the 740hp Aventador S is short but intense

Story by Chris Rees

he last time I was in a Lamborghini Aventador S, almost exactly one year ago, it was as a passenger up the famous hill climb at Goodwood. In the driving seat was a slightly screw-loose Italian rally driver and general legend called Simone Campedelli, who did doughnuts and filled the cabin with burnt tyre smoke. Just as a rock-and-roll Lamborghini should be treated.

That experience was in Lambo's Aventador S Coupe. Now I'm back at the self same Goodwood hill but now there are two important differences. One, the roof has been removed (welcome, sir, to the brand new Aventador S Roadster). And two, it's me in the driving seat, and I'm very far from being a legend, of any kind.

It feels churlish, then, not to stop on the way up in front of Goodwood House to bag a few nice pictures. And the 'S' sure does look good with its shark-like nose, lightweight forged alloys, massive rear diffuser and triangular-shaped exhaust tailpipes. The spoilerless upper tail is, in contrast, the height of discretion.