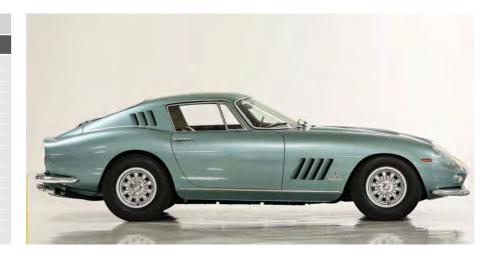

# Pinin's Finest Hour

This 275 is not just 'any' GTB but a one-off special and the personal car of the legendary designer, Battista Pininfarina. It's just become one of the most prized Ferraris ever sold at auction

At the rear, there are external boot hinges in chrome (as seen on later long-nose GTBs), a unique numberplate mount and a recessed tail panel with a unique motif and special badging. Below the bumper are three curved panels that fill the area between the exhaust pipes – a proto-diffuser, if you like. As with regular GTBs, wire wheels were exchanged for alloys, in this case Campagnolo 'Starburst' wheels, which look absolutely superb. As built in 1965, 06437 was painted in an Alfa Romeo shade called *Acqua Verde Metallizzato*, an elegant bluish green. The interior is considerably more luxurious than the standard 275 GTB's, with very comfortable

It was then sold on in 1993 and has remained, for the past 25 years, in a private collection of coachbuilt and competition Ferraris, out of sight of the public gaze and not driven.

Then in 2018, it emerged to be sold at auction by Gooding & Company, which described it as "surely among the most important and distinctive Ferraris ever built." Its history and provenance have been documented by the Ferrari historian, Marcel Massini, and its one-off nature and the personal Battista Pininfarina connection ensured it sold for a suitably high price. While regular 275 GTBs have been auctioned in recent times at between £1.5 million and £2.5 million, this one sold for \$8,085,000 – or around £5.75 million. Impressive indeed. As Battista's own personal car, this GTB has lots of delightfully different details that make it unique