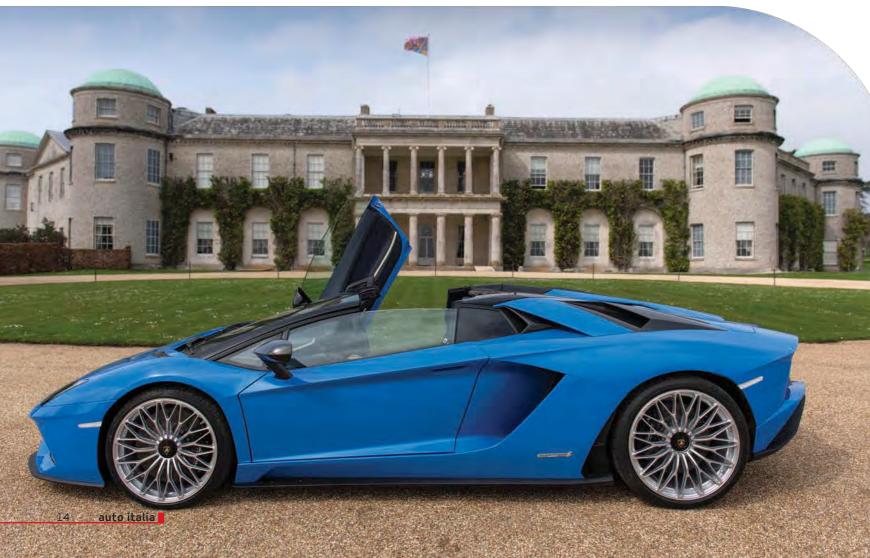

#### LAMBORGHINI AVENTADOR S ROADSTER: ROOF OFF, FOOT DOWN

# **Brief Encounter**

Our Goodwood-themed drive of the new Roadster version of the 740hp Aventador S is short but intense

Story by Chris Rees

he last time I was in a Lamborghini Aventador S, almost exactly one year ago, it was as a passenger up the famous hill climb at Goodwood. In the driving seat was a slightly screw-loose Italian rally driver and general legend called Simone Campedelli, who did doughnuts and filled the cabin with burnt tyre smoke. Just as a rock-and-roll Lamborghini should be treated.

That experience was in Lambo's Aventador S Coupe. Now I'm back at the self same Goodwood hill but now there are two important differences. One, the roof has been removed (welcome, sir, to the brand new Aventador S Roadster). And two, it's me in the driving seat, and I'm very far from being a legend, of any kind.

One other big difference is that this isn't the Festival of Speed with marshalls and hay bales and crowds of onlookers who are far from unhappy if anyone happens to stuff a car. As for my passenger, he's a very nice man from Lamborghini who, however, tells me that my speed up the hill must be "moderate".

It feels churlish, then, not to stop on the way up in front of Goodwood House to bag a few nice pictures. And the 'S' sure does look good with its shark-like nose, lightweight forged alloys, massive rear diffuser and triangular-shaped exhaust tailpipes. The spoilerless upper tail is, in contrast, the height of discretion.

Want to go 217mph with the roof off? This new Lambo is surely the best way to do it