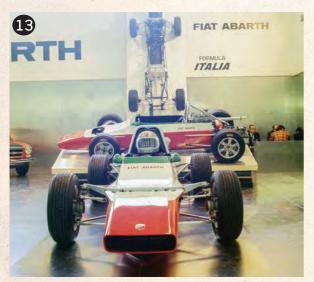

announced four different versions, the PR bumf promoting the 1300-engined versions as being "genuine 100mph cars."

**13.** Fiat-Abarth used the Turin show to introduce its new Formula Italia one-make race series. Cars featured a 1608cc 'four' allied to a five-speed Lancia Fulvia 'box. This single-seater category would go on to launch the careers of future stars such as Bruno Giacomelli, Ricardo Patrese and Michele Alboreto.



**14.** The De Tomaso 1600 prototype was never intended for production. Company founder Alessandro de Tomaso had spotted Bertone's Fiat X1/9 being mocked up in a small Turin body shop and instructed stylist Tom Tjaarda to produce a close crib by means of a wind-up. Tjaarda later admitted: "The X1/9 hadn't come out yet. When Nuccio Bertone saw it, he turned white."







FRANZONI AUTO - Via Vallecamonica, 12/c - BRESCIA (BS) - Tel. 030 321532 - Fax 030 320787
 www.bernimotori.com www.franzoniauto.com
 Le iscrizioni si chiuderanno il 01/06/2018 - partecipanti ammessi massimo 50





### EXPERIENCE The best of italy

#### 14-16 SEPTEMBER 2018

RACE YOUR SUPERCAR ACROSS 26KM OF CLOSED ROAD IN THE HEART OF EMILIA ROMAGNA, RENOWNED FOR ITS UNRIVALLED SCENERY, SUMPTUOUS FOOD & FINE WINES.

> To book your place on the grid visit: www.bestofitalyrace.com



I have been and been

Best at Stalu Ra

# CLUB ITALIA REPORTS ON NATIONAL AND INTERNATIONAL EVENTS AND ITALIAN CAR CLUBS

# Amelia Island Concours d'Elegance

In March 2018, the great and the good descended on Amelia Island in Florida for the 23rd annual concours event

Story & images by Keith Bluemel