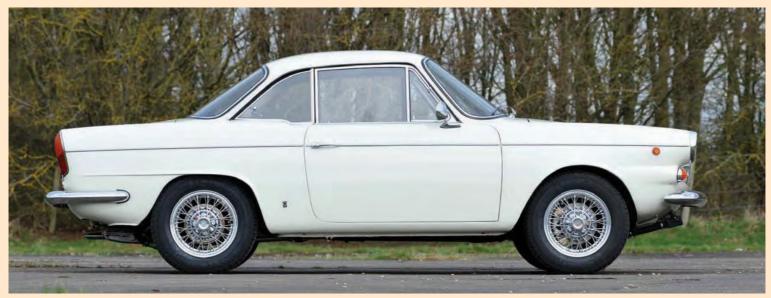

# Pinin's Finest Hour

This 275 is not just 'any' GTB but a one-off special and the personal car of the legendary designer, Battista Pininfarina. It's just become one of the most prized Ferraris ever sold at auction

Of the cars that fall into this elevated class, the 275 GTB, launched in 1964, has one of the fullest arsenals of talents at its feet. It is achingly beautiful; it has Colombo's glorious V12 engine, arguably at the height of its development; it was crafted by Scaglietti in a hand-made way that later cars would inevitably diverge from; and it is quite rare (just 483 were made).

What, then, of a 275 GTB that is truly unique? What of a car built specifically for the use of the master designer whose hand directed the shapes of the great Ferraris throughout its classic era? A car that stunned show-going crowds in its day, and has lost none of that power to astonish in the intervening period?

Of all Ferraris, it is the ones that bear the 'Speciale' tag whose halo shines most brightly. The 'special ones' – one-offs built to the individual order of favoured clients – have no equal in the Ferrari firmament. And when Battista Pininfarina, the head of Enzo Ferrari's favoured design house, came to choose his own personal car, it was a 275 GTB built specially to his own requirements.

Italy's most prestigious car maker.

It was in 1964 that Pininfarina was supplied with two chassis of Ferrari's new 275 model on which to create 'Berlinetta' enclosed bodywork. Chassis o603 served as the prototype, while chassis o6437 was retained as Battista Pininfarina's personal 'Speciale', with many unique features that differ from the regular 275 GTB. Indeed, the prototype and this car were the only examples of the iconic 275 GTB that were built by Pininfarina in Turin, rather than Scaglietti in Modena. The inner structure of the bodywork is specific to this car, in fact, sharing nothing with the Scaglietti-built cars. The broad outline of Pininfarina's

The broad outline of Pininfarina's regular short-nose 275 GTB is familiar, certainly; but on this example there are

#### **FERRARI 275 GTB SPECIALE**

Battista Pininfarina and Enzo Ferrari, 1963. The GTB Speciale makes its public debut at Frankfurt in 1965 details which intrigue, lines that leap out as singular, and an air that this car has had very special care lavished upon its birth.

At the front end are more prominent indicators, recessed marker lights in the front wings, smaller bumpers, a unique grille and different headlamp covers (secured by intricate brackets rather than a chrome surround). The bonnet's prominent oval-shaped central bulge was necessitated by the fitment of the sixcarburettor version of the V12 engine.

To the sides, this car has specially made window frames and gutters, while the door handles are different, too. Quirkily, there is no quarter-light on the driver's side, since Battista believed it distracted from the purity of the car's shape; one was kept on the passenger's side, though.

At the rear, there are external boot hinges in chrome (as seen on later long-nose GTBs), a unique numberplate mount and a recessed tail panel with a unique motif and special badging. Below the bumper are three curved panels that fill the area between the exhaust pipes – a proto-diffuser, if you like. As with regular GTBs, wire wheels were exchanged for alloys, in this case Campagnolo 'Starburst' wheels, which look absolutely superb. As built in 1965, 06437 was painted in an Alfa Romeo shade called *Acqua Verde Metallizzato*, an elegant bluish green. The interior is considerably more luxurious than the standard 275 GTB's, with very comfortable