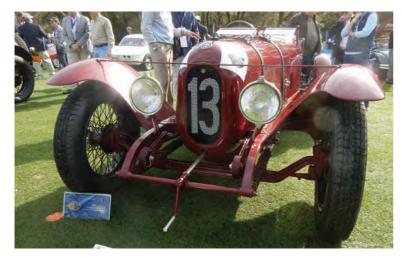

#### SILVERSTONE'S DAYTONA 50TH

Auto Italia was at the Silverstone Classic preview day, which promises plenty of action for Italian car fans. Anniversaries include the Ferrari 365 'Daytona' – 50 years young in 2018 – which will be honoured with three retro sports car showdowns under the 'Daytona at Dusk' banner.

After four years of work, Tony Best will race his 1958 246 Dino F1 in a round of the HPCGA pre-1966 Championship. Martin Brundle

recently drove this car at Silverstone and described it to us as being, "beautifully balanced but mildly terrifying for the driver sitting over the back axle. This Ferrari will lift at speed and has a natural stance that is up on its toes."