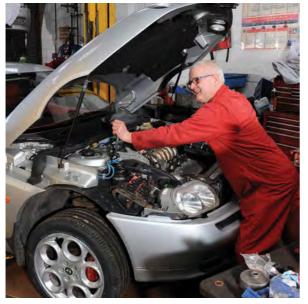

#### NICK HARPER: HARPER'S BAZAAR

No nepotism here, but Nick Harper's interest in Italian cars began when he worked for the Italicar boys' dad, Billy Miller at Woodland Car Sales. "I was one of their technicians for 25 years until 1994," he recalls, "and then I decided to give it a go on my own. I love Italian cars, and I love Italian bikes. It's not a job, it's a passion, working on cars and the resurrection side."

Like Richard Drake, Nick is a one-man band, doing servicing, mechanical repairs and general fettling. "I like to look after the customer. I say, 'Look, this is what the problem is with your car, if you want it fixed, I'll do it'." In terms of general service turnaround, he might get through 10 to 15 cars in a good week. "If I get a GTV come in, by the time I've done a service and a cambelt you're looking at a good day's work. When I worked at Woodlands all those years ago, I did a lot of factory training, even won top UK technician. That was all at head office, and in those days, you'd be doing courses every two or three months on the Uno, Tipo, injections, gearboxes, so I can also repair transmissions too. These days I also get the QV MiTos and Giuliettas in here, but nothing newer, like the Giulia QV - they need special equipment to service them."