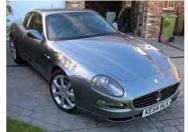

#### **MASERATI GRANTURISMO**

If the Lancia Thema represents one Ferrari V8 extreme, this Maserati is another, very different one. Maserati became part of the Ferrari dynasty in 1999, and although the companies formally separated again in 2005, the Modena-based Trident marque continued a close relationship with the Prancing Horse – indeed, it does so right up to the present day.

The GranTurismo is as close to a 'Ferrari' grand tourer as Maserati has ever produced. Based on a modified Quattroporte V platform, it uses not only a Ferrari-built V8 engine but also a transmission based on the Ferrari 599 GTB's.

Of all the GranTurismos made from 2007 to date, what better example of the breed to bring along than the hardcore MC Stradale? Owned by Matt Yates (who runs the online Maserati forum, www.SportsMaserati.com), this is the rare two-seater version, produced in 2011-2012 only, of which just 497 were made. Due to requests for a four-seater version, it was replaced in 2013 by a 2+2 which also had 10hp extra power (460hp). Making it even more special, designer Frank Stephenson has even signed Matt's bonnet on its underside.

The GranTurismo was launched in 4.2-litre V8 guise but within a year was joined by a 4.7-litre option. Both are part of the F136 family, produced by Ferrari in Modena. In Ferraris, this 90-degree naturally aspirated V8 had a flat-plane crankshaft but in the Maser it's a cross-plane crankshaft. The 4.7 engine in this MC Stradale has 450hp; as a comparison, the contemporary Ferrari California's F136 developed 460hp in 4.3-litre form.