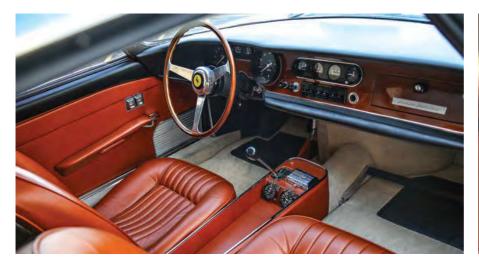

#### TECHNICAL SPECIFICATIONS FERRARI 275 GTB SPECIALE

| ENGINE:            | V12 60-degree quad-cam                           |
|--------------------|--------------------------------------------------|
| CAPACITY:          | 3286cc                                           |
| BORE X STROKE:     | 77mm x 58.8mm                                    |
| COMPRESSION RATIO: | *                                                |
| INDUCTION:         | Six Weber 40DCN 17 carbs                         |
| POWER:             | 300hp at 8000rpm                                 |
| TORQUE:            | 240lb ft at 6000rpm                              |
| TRANSMISSION:      | Five-speed manual transaxle                      |
| BRAKES:            | Solid discs all round, Dunlop four-pot callipers |
| TYRES:             | 215/70 R15                                       |
| DIMENSIONS:        | 3538mm (L), 1578-1589mm (W),                     |
|                    | 1540-1578mm (H)                                  |
| WEIGHT:            | 1200kg                                           |
| MAX SPEED:         | 155mph                                           |
| 0-62MPH:           | 6.6sec                                           |
|                    |                                                  |

leather-trimmed seats in China Red, and electricfromwindows. The dashboard is finished in polished woodBatveneer that curves at each end to meet the door196panels. Here you'll find a full complement of black-renefaced Veglia gauges and a host of special knobs andoswitches – as well as Heuer Rally-Master timing dialswhe(we can't imagine Battista wanting to do manyyearallies, it must be said...). Other bespoke cabin detailsdarlinclude a special centre console and door panels,coapolished air-vent covers in the footwell and aIrPininfarina badge on the glovebox.coll

Even its mechanical specification is elevated beyond standard. There's the highly desirable six-Weber 40DCN carburettor version of the 3285cc Tipo 213 V12 engine. Boasting 300hp at 8000rpm, this was one of the most powerful engines of its day. The five-speed manual gearbox in its rear transaxle position allowed for incisive handling balance, while Dunlop vacuumassisted disc brakes on all four corners provided stopping power befitting the performance.