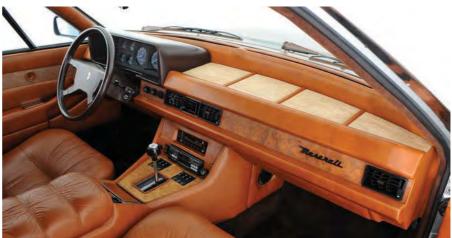

Just 2370 examples of the 8.32 were made of the first series (1986-1988) and 1150 of the second (1988-1992), the latter recognisable by its slimmer headlights. Our example (belonging to Andy Heywood) is a Series 1 in metallic green with an interior so brown that if you misplaced a Caramac bar in it, you'd never find it again. This is a strict four-seater, by the way, and rear headroom is surprisingly tight.

This feels a big car, as well as a heavy one. In fact, it

Thema 8.32 was built as a top-level executive express rather than a four-door Ferrari; soft-edged, subtle