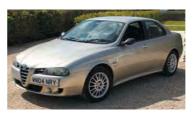

## FOUR-DOOR FERRARI?

There is no such thing as a four-door Ferrari. But if there were, the Giulia Quadrifoglio would surely be something very close. And after all, it does have a Ferrari family connection in what's under the bonnet.

The Quadrifoglio's 2891cc twin-turbo engine is based on Ferrari's F154 V8 engine (as used in the 488 GTB) with two of its cylinders lopped off to make a V6. While the 488's 3.9-litre V8 has 670hp, the Alfa's V6 has 510hp – actually a higher specific output than the Ferrari unit.

Not surprisingly, given the V8 it's based on has been voted Engine of the Year (twice), it's a sensational unit. Peak power arrives quite high for a turbo engine, at 6500rpm, and it can rev up to 7000rpm. Yet you don't need to extend it so high to go very quickly indeed, since peak torque of 443lb ft (600Nm) arrives at just 2500rpm. Even on part-throttle, it's epically quick. Max it out, though and it'll do 0-62mph in 3.9 seconds and reach 191mph.