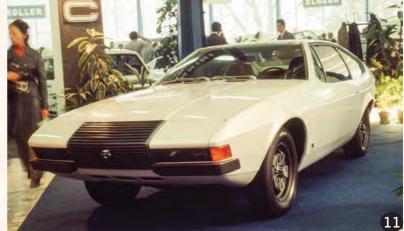

cterful of Italian coachbuilders with a view to displaying at the 1970 Turin Show. However, endless detail revisions saw its release postponed for a year. The angular styling was the work of Giuseppe Mittino.

**o7.** ItalDesign enlivened the standalone 'Carrozzeria Hall' with a raft of show-stoppers, including the Caimano ('crocodile'), a Giorgetto Giugiaro-designed Alfasud-based one-off which was reputedly created in a hurry. It was displayed minus running gear but was later made driveable.

**o8.** According to the accompanying press release, the new Alfasud was aimed at "millions of potential owners in the middle-income bracket." The car was warmly received, for the most part, even if a few event reports thought such a car was perhaps unbefitting of a margue such as Alfa Romeo.









**10.** Rome tuning firm Giannini had a relatively large presence in Turin, displaying several hotted-up Fiat 127s and 128s, an 850-based 2+2 *thing* plus this monstrosity. Designed, if that's the right word, by Adolfo Melchionda, and based on 127 running gear, its misshapen glassfibre body was, according to virtually all event reports, badly moulded and also damaged in places. It remained unique. Shock.

**11.** Former Ghia designer Sergio Coggiola, who went it alone in 1966, had shown his Volvo 1800ESC (aka Viking) at the Paris Motor Show a month before it appeared under the lights in Turin. Coggiola had form with Swedish marques, his resumé also including the Saab Sonnett III production car. This shapely GT, by contrast, remained unique.

**12**. Fiat unveiled the 128 Sports Coupe in