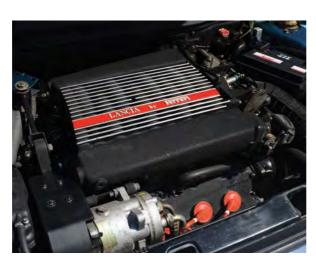

The 8.32 badge refers to the number of cylinders and valves respectively. The engine cam covers modestly pronounce this unit as 'Lancia by Ferrari'. The Tipo F105L 2927cc V8 engine differed from other Ferrari V8s in that it had a cross-plane crankshaft rather than the Mondial's flat-plane crank, as well as smaller valves and a different firing order. In noncatalysed form, it offered 215hp (down on the Mondial QV's 240hp), while with a catalyst that dropped to 205hp. That was enough for 0-62mph in 6.8 seconds and a top speed of 149mph.

At first sight, it doesn't look so different from other Themas. Yes, it has delicate coachlines and yellow '8.32' badges but there are no Ferrari decals anywhere. Even the 15-inch Speedline wheels don't look anything special. If there's one distinguishing feature, it's the 8.32's party trick rear spoiler, the world's first that could be raised electronically. In its inactive position, though, it's the epitome of modesty, disappearing back into the boot lid.