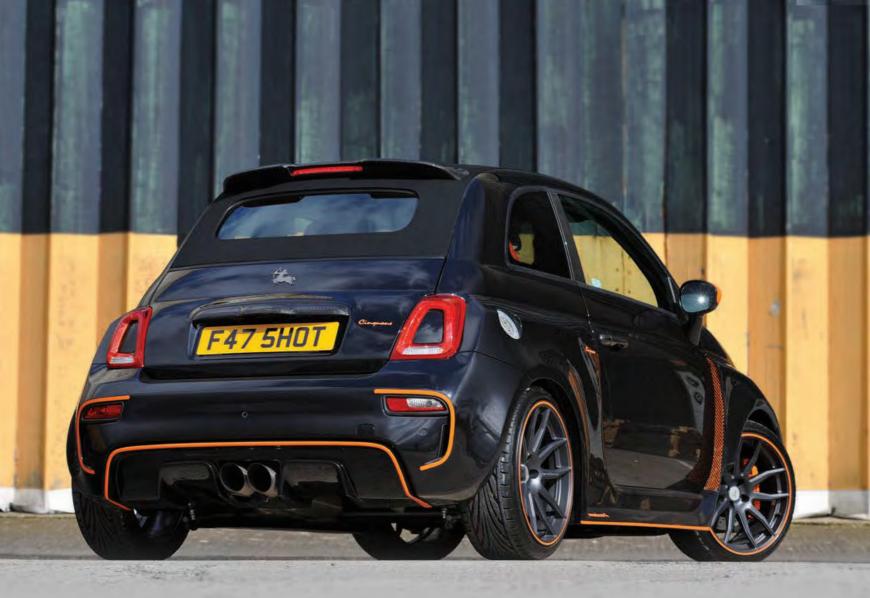

The 500 Collezione special edition presented in London was a two-colour 'Primavera'. References to the classic original 1957 Fiat 500 are clearly visible, with chrome-plated accents on the bumper, bonnet and mirrors, two-tone livery and chrome-plated badge on the boot. The 500 Collezione is available now, priced from £13,870.

A 500C Collezione became the two millionth Fiat 500 made at Fiat's Tychy plant in Poland in May (pictured below). The first quarter of 2018 was the best ever for the Fiat 500, with nearly 60,000 cars sold across Europe. The 500 remains the best seller in its class both in the UK and Europe.