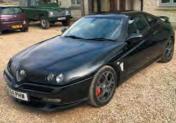

#### FIAT DINO SPIDER

The story is a familiar one. In order to keep racing in Formula 2, Enzo Ferrari needs to homologate a 2.0-litre engine, and Ferrari simply doesn't have the capacity to manufacture it. So he approaches Fiat's Gianni Agnelli, who agrees to build the engine in Turin, as long as he can use it in a new upmarket Fiat.

Ferrari concocts the mid-engined Dino 206, which is ready for market by 1968, and Enzo gets his F2 engine homologated. Meanwhile, Fiat launches the Dino in 1966 in convertible Spider form (constructed by Pininfarina), with a Bertone-penned coupe following in 1967.

Both Dino shapes are gorgeous but we've opted to invite the Spider along today – and doesn't it look fabulous? At the front end, it's perhaps even more 'Dino' than Ferrari's 206 GT, since it very much resembles Aldo Brovarone's initial 1965 concept for the Dino. The circular tail lights are also very Ferrari-esque.

This is one of the last Dinos of all, a late-model 2400, belonging to Mark Devaney who really is 'Mr Dino' in the UK: he runs the highly regarded business, 24 Hundred – The Dino Workshop (www.dinouk.com).

The Spider, with its shorter wheelbase than the Coupe, feels sportier and lighter to drive than the fixed-head car, which has more of a 'GT' character. There are also differences between the early 2.0-litre engine and this example's 2.4. With its light alloy block, the 2.0 gives the car a nimbler feel; the heavier ironblock 2.4 is better suited to continental cruising thanks to its superior torgue. The 2400 also has the kudos of being assembled at Maranello by Ferrari (the 2.0 was only ever built in Turin). Indeed, the whole final assembly of later cars was at Maranello.