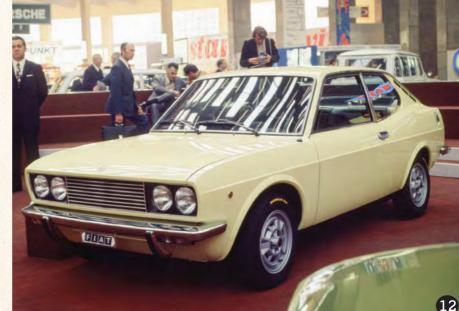

before it appeared under the lights in Turin. Coggiola had form with Swedish marques, his resumé also including the Saab Sonnett III production car. This shapely GT, by contrast, remained unique.

**12**. Fiat unveiled the 128 Sports Coupe in Turin, *Road & Track* going as far as to describe it as "the second most important car at the show [after the Alfasud]." Fiat announced four different versions, the PR bumf promoting the 1300-engined versions as being "genuine 100mph cars."

**13.** Fiat-Abarth used the Turin show to introduce its new Formula Italia one-make race series. Cars featured a 1608cc 'four' allied to a five-speed Lancia Fulvia 'box. This single-seater category would go on to launch the careers of future stars such as Bruno Giacomelli, Ricardo Patrese and Michele Alboreto.



**14.** The De Tomaso 1600 prototype was never intended for production. Company founder Alessandro de Tomaso had spotted Bertone's Fiat X1/9 being mocked up in a small Turin body shop and instructed stylist Tom Tjaarda to produce a close crib by means of a wind-up. Tjaarda later admitted: "The X1/9 hadn't come out yet. When Nuccio Bertone saw it, he turned white."







FRANZONI AUTO - Via Vallecamonica, 12/c - BRESCIA (BS) - Tel. 030 321532 - Fax 030 320787
 www.bernimotori.com www.franzoniauto.com
 Le iscrizioni si chiuderanno il 01/06/2018 - partecipanti ammessi massimo 50





### EXPERIENCE The best of italy

#### 14-16 SEPTEMBER 2018

RACE YOUR SUPERCAR ACROSS 26KM OF CLOSED ROAD IN THE HEART OF EMILIA ROMAGNA, RENOWNED FOR ITS UNRIVALLED SCENERY, SUMPTUOUS FOOD & FINE WINES.

> T