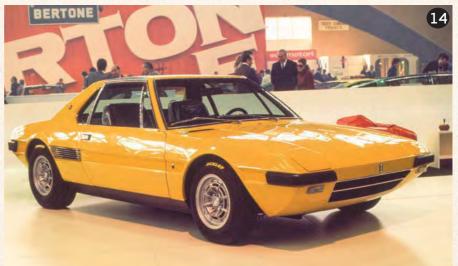

nounced four different versions, the PR bumf promoting the 1300-engined versions as being "genuine 100mph cars."

**13.** Fiat-Abarth used the Turin show to introduce its new Formula Italia one-make race series. Cars featured a 1608cc 'four' allied to a five-speed Lancia Fulvia 'box. This single-seater category would go on to launch the careers of future stars such as Bruno Giacomelli, Ricardo Patrese and Michele Alboreto.



**14.** The De Tomaso 1600 prototype was never intended for production. Company founder Alessandro de Tomaso had spotted Bertone's Fiat X1/9 being mocked up in a small Turin body shop and instructed stylist Tom Tjaarda to produce a close crib by means of a wind-up. Tjaarda later admitted: "The X1/9 hadn't come out yet. When Nuccio Bertone saw it, he turned white."







FRANZONI AUTO - Via Vallecamonica, 12/c - BRESCIA (BS) - Tel. 030 321532 - Fax 030 320787
 www.bernimotori.com www.franzoniauto.com
 Le iscrizioni si chiuderanno il 01/06/2018 - partecipanti ammessi massimo 50





### EXPERIENCE The best of italy

#### 14-16 SEPTEMBER 2018

RACE YOUR SUPERCAR ACROSS 26KM OF CLOSED ROAD IN THE HEART OF EMILIA ROMAGNA, RENOWNED FOR ITS UNRIVALLED SCENERY, SUMPTUOUS FOOD & FINE WINES.

> To book your place on the grid visit: www.bestofitalyrace.com



I have been and been

Best at Stalu Ra

# CLUB ITALIA REPORTS ON NATIONAL AND INTERNATIONAL EVENTS AND ITALIAN CAR CLUBS

# Amelia Island Concours d'Elegance

In March 2018, the great and the good descended on Amelia Island in Florida for the 23rd annual concours event

Story & images by Keith Bluemel



he