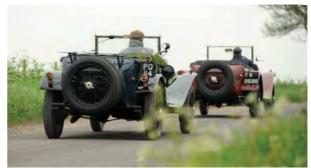

#### FLYING ITALIANS DEFY SCOTTISH RAIN

David Ayre and David Duncan, driving a 1907 Itala 40, and Mick Cotter and Terence Bradley sharing a rare 1930 Alfa Romeo 6C, both overcame four days of atrocious weather to finish well on the recent 10th Anniversary edition of the Flying Scotsman rally for vintage cars.

Although the oldest of the 100 competing cars, the Itala won its class and finished in a creditable 62nd position overall. The Alfa Romeo finished 42nd overall and was third in class.

The event started from Brooklands in Surrey and finished with a big celebration along High Street, Edinburgh. In between competitors had to tackle a demanding back-roads route with timed regularity sections and special tests.