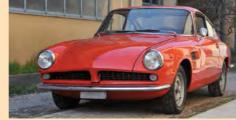

#### FIAT DINO SPIDER

The story is a familiar one. In order to keep racing in Formula 2, Enzo Ferrari needs to homologate a 2.0-litre engine, and Ferrari simply doesn't have the capacity to manufacture it. So he approaches Fiat's Gianni Agnelli, who agrees to build the engine in Turin, as long as he can use it in a new upmarket Fiat.

Ferrari concocts the mid-engined Dino 206, which is ready for market by 1968, and Enzo gets his F2 engine homologated. Meanwhile, Fiat launches the Dino in 1966 in convertible Spider form (constructed by Pininfarina), with a Bertone-penned coupe following in 1967.

Both Dino shapes are gorgeous but we've opted to invite the Spider along today – and doesn't it look fabulous? At the front end, it's perhaps even more 'Dino' than Ferrari's 206 GT, since it very much resembles Aldo Brovarone's initial 1965 concept for the Dino. The circular tail lights are also very Ferrari-esque.

This is one of the last Dinos of all, a late-model 2400, belonging to Mark Devaney who really is 'Mr Dino' in the UK: he runs the highly regarded business, 24 Hundred – The Dino Workshop (www.dinouk.com).

The Spider, with its shorter wheelbase than the Coupe, feels sportier and lighter to drive than the fixed-head car, which has more of a 'GT' character. There are also differences between the early 2.0-litre engine and this example's 2.4. With its light alloy block, the 2.0 gives the car a nimbler feel; the heavier ironblock 2.4 is better suited to continental cruising thanks to its superior torgue. The 2400 also has the kudos of being assembled at Maranello by Ferrari (the 2.0 was only ever built in Turin). Indeed, the whole final assembly of later cars was at Maranello.