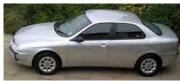

#### **MASERATI GRANTURISMO**

If the Lancia Thema represents one Ferrari V8 extreme, this Maserati is another, very different one. Maserati became part of the Ferrari dynasty in 1999, and although the companies formally separated again in 2005, the Modena-based Trident marque continued a close relationship with the Prancing Horse – indeed, it does so right up to the present day.

The GranTurismo is as close to a 'Ferrari' grand tourer as Maserati has ever produced. Based on a modified Quattroporte V platform, it uses not only a Ferrari-built V8 engine but also a transmission based on the Ferrari 599 GTB's.

Of all the GranTurismos made from 2007 to date, what better example of the breed to bring along than the hardcore MC Stradale? Owned by Matt Yates (who runs the online Maserati forum, www.SportsMaserati.com), this is the rare two-seater version, produced in 2011-2012 only, of which just 497 were made. Due to requests for a four-seater version, it was replaced in 2013 by a 2+2 which also had 10hp extra power (460hp). Making it even more special, designer Frank Stephenson has even signed Matt's bonnet on its underside.

The GranTurismo was launched in 4.2-litre V8 guise but within a year was joined by a 4.7-litre option. Both are part of the F136 family, produced by Ferrari in Modena. In Ferraris, this 90-degree naturally aspirated V8 had a flat-plane crankshaft but in the Maser it's a cross-plane crankshaft. The 4.7 engine in this MC Stradale has 450hp; as a comparison, the contemporary Ferrari California's F136 developed 460hp in 4.3-litre form.