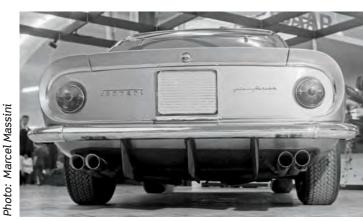

#### **FERRARI 275 GTB SPECIALE**

Battista Pininfarina and Enzo Ferrari, 1963. The GTB Speciale makes its public debut at Frankfurt in 1965 details which intrigue, lines that leap out as singular, and an air that this car has had very special care lavished upon its birth.

At the front end are more prominent indicators, recessed marker lights in the front wings, smaller bumpers, a unique grille and different headlamp covers (secured by intricate brackets rather than a chrome surround). The bonnet's prominent oval-shaped central bulge was necessitated by the fitment of the sixcarburettor version of the V12 engine.

To the sides, this car has specially made window frames and gutters, while the door handles are different, too. Quirkily, there is no quarter-light on the driver's side, since Battista believed it distracted from the purity of the car's shape; one was kept on the passenger's side, though.

At the rear, there are external boot hinges in chrome (as seen on later long-nose GTBs), a unique numberplate mount and a recessed tail panel with a unique motif and special badging. Below the bumper are three curved panels that fill the area between the exhaust pipes – a proto-diffuser, if you like. As with regular GTBs, wire wheels were exchanged for alloys, in this case Campagnolo 'Starburst' wheels, which look absolutely superb. As built in 1965, 06437 was painted in an Alfa Romeo shade called *Acqua Verde Metallizzato*, an elegant bluish green. The interior is considerably more luxurious than the standard 275 GTB's, with very comfortable