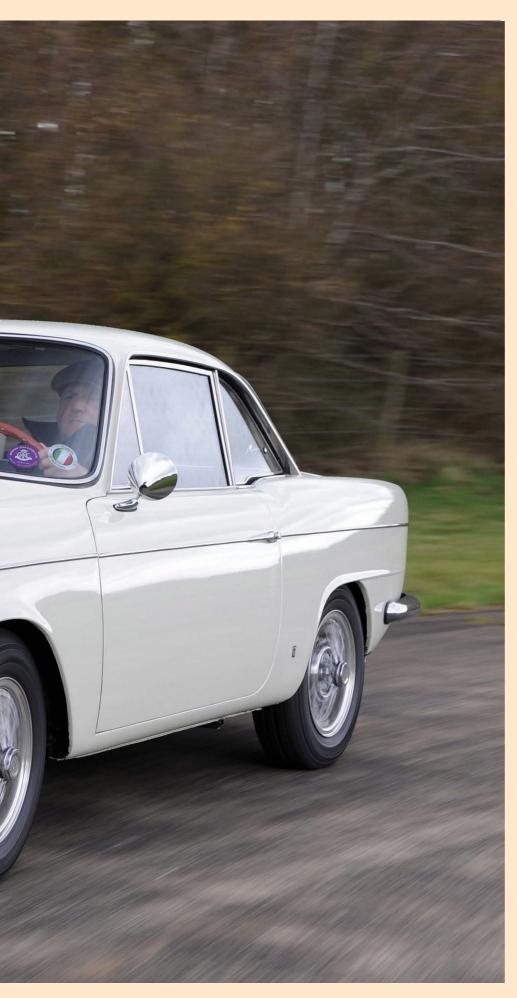

Both Dino shapes are gorgeous but we've opted to invite the Spider along today – and doesn't it look fabulous? At the front end, it's perhaps even more 'Dino' than Ferrari's 206 GT, since it very much resembles Aldo Brovarone's initial 1965 concept for the Dino. The circular tail lights are also very Ferrari-esque.

This is one of the last Dinos of all, a late-model 2400, belonging to Mark Devaney who really is 'Mr Dino' in the UK: he runs the highly regarded business, 24 Hundred – The Dino Workshop (www.dinouk.com).

The Spider, with its shorter wheelbase than the Coupe, feels sportier and lighter to drive than the fixed-head car, which has more of a 'GT' character. There are also differences between the early 2.0-litre engine and this example's 2.4. With its light alloy block, the 2.0 gives the car a nimbler feel; the heavier ironblock 2.4 is better suited to continental cruising thanks to its superior torgue. The 2400 also has the kudos of being assembled at Maranello by Ferrari (the 2.0 was only ever built in Turin). Indeed, the whole final assembly of later cars was at Maranello.