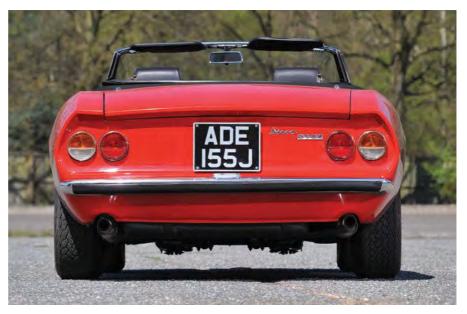

#### FIAT DINO SPIDER

The story is a familiar one. In order to keep racing in Formula 2, Enzo Ferrari needs to homologate a 2.0-litre engine, and Ferrari simply doesn't have the capacity to manufacture it. So he approaches Fiat's Gianni Agnelli, who agrees to build the engine in Turin, as long as he can use it in a new upmarket Fiat.

Ferrari concocts the mid-engined Dino 206, which is ready for market by 1968, and Enzo gets his F2 engine homologated. Meanwhile, Fiat launches the Dino in 1966 in convertible Spider form (constructed by Pininfarina), with a Bertone-penned coupe following in 1967.

Both Dino shapes are gorgeous but we've opted to invite the Spider along today – and doesn't it look fabulous? At the front end, it's perhaps even more 'Dino' than Ferrari's 206 GT, since it very much resembles Aldo Brovarone's initial 1965 concept for the Dino. The circular tail lights are also very Ferrari-esque.

This is one of the last Dinos of all, a late-model 2400, belonging to Mark Devaney who really is 'Mr Dino' in the UK: he runs the highly regarded business, 24 Hundred – The Dino Workshop (www.dinouk.com).

The Spider, with its shorter wheelbase than the Coupe, feels sportier and lighter to drive than the fixed-head car, which has more of a 'GT' character. There are also differences between the early 2.0-litre engine and this example's 2.4. With its light alloy block, the 2.0 gives the car a nimbler feel; the heavier ironblock 2.4 is better suited to continental cruising thanks to its superior torgue. The 2400 also has the kudos of being assembled at Maranello by Ferrari (the 2.0 was only ever built in Turin). Indeed, the whole final assembly of later cars was at Maranello.

After some splutter at low revs when cold, the engine quickly settles into a super-smooth rhythm on its triple Weber 40s and boy does it love to rev (the redline is set at no less than 8000rpm). It's a gruff-sounding powerplant but one whose significant volume might possibly start to jar on a long cruise. The five-speed gearbox in the 2400 has longer legs than the 2.0's but it's still doing 4000rpm at 80mph; The 2400 has the strongest connection to Maranello of the Fiat Dino family; it's a geniune charmer to drive