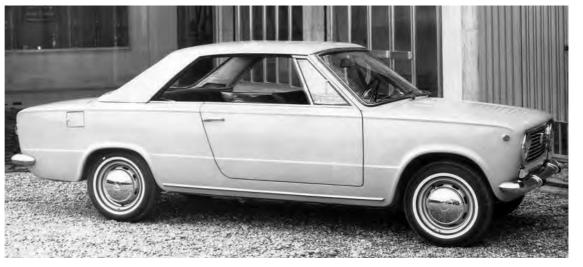

#### FIAT DINO SPIDER

The story is a familiar one. In order to keep racing in Formula 2, Enzo Ferrari needs to homologate a 2.0-litre engine, and Ferrari simply doesn't have the capacity to manufacture it. So he approaches Fiat's Gianni Agnelli, who agrees to build the engine in Turin, as long as he can use it in a new upmarket Fiat.

Ferrari concocts the mid-engined Dino 206, which is ready for market by 1968, and Enzo gets his F2 engine homologated. Meanwhile, Fiat launches the Dino in 1966 in convertible Spider form (constructed by Pininfarina), with a Bertone-penned coupe following in 1967.

Both Dino shapes are gorgeous but we've opted to invite the Spider along today – and doesn't it look fabulous? At the front end, it's perhaps even more 'Dino' than Ferrari's 206 GT, since it very much resembles Aldo Brovarone's initial 1965 concept for the Dino. The circular tail lights are also very Ferrari-esque.

This is one of the last Dinos of all, a late-model 2400, belonging to Mark Devaney who really is 'Mr Dino' in the UK: he runs the highly regarded business, 24 Hundred – The Dino Workshop (www.dinouk.com).