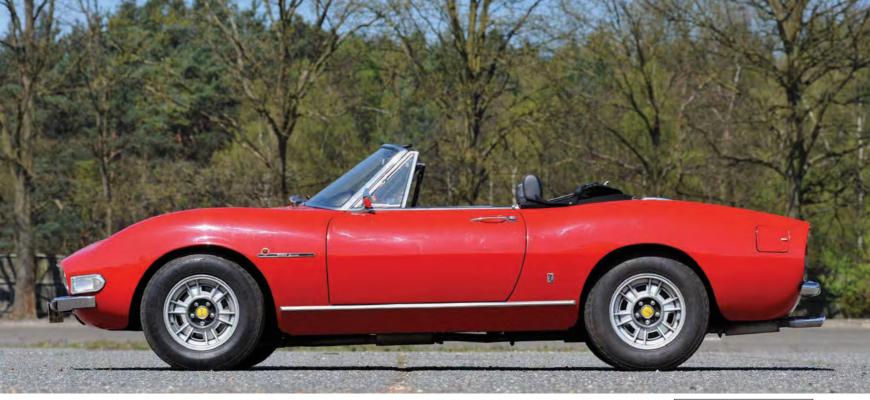

#### FIAT DINO SPIDER

The story is a familiar one. In order to keep racing in Formula 2, Enzo Ferrari needs to homologate a 2.0-litre engine, and Ferrari simply doesn't have the capacity to manufacture it. So he approaches Fiat's Gianni Agnelli, who agrees to build the engine in Turin, as long as he can use it in a new upmarket Fiat.

Ferrari concocts the mid-engined Dino 206, which is ready for market by 1968, and Enzo gets his F2 engine homologated. Meanwhile, Fiat launches the Dino in 1966 in convertible Spider form (constructed by Pininfarina), with a Bertone-penned coupe following in 1967.

Both Dino shapes are gorgeous but we've opted to invite the Spider along today – and doesn't it look fabulous? At the front end, it's perhaps even more 'Dino' than Ferrari's 206 GT, since it very much resembles Aldo Brovarone's initial 1965 concept for the Dino. The circular tail lights are also very Ferrari-esque.

This is one of the last Dinos of all, a late-model 2400, belonging to Mark Devaney who really is 'Mr Dino' in the UK: he runs the highly regarded business, 24 Hundred – The Dino Workshop (www.dinouk.com).

The Spider, with its shorter wheelbase than the Coupe, feels sportier and lighter to drive than the fixed-head car, which has more of a 'GT' character. There are also differences between the early 2.0-litre engine and this example's 2.4. With its light alloy block, the 2.0 gives the car a nimbler feel; the heavier ironblock 2.4 is better suited to continental cruising thanks to its superior torgue. The 2400 also has the kudos of being assembled at Maranello by Ferrari (the 2.0 was only ever built in Turin). Indeed, the whole final assembly of later cars was at Maranello.

After some splutter at low revs when cold, the engine quickly settles into a super-smooth rhythm on its triple Weber 40s and boy does it love to rev (the redline is set at no less than 8000rpm). It's a gruff-sounding powerplant but one whose significant volume might possibly start to jar on a long cruise. The five-speed gearbox in the 2400 has longer legs than the 2.0's but it's still doing 4000rpm at 80mph; The 2400 has the strongest connection to Maranello of the Fiat Dino family; it's a geniune charmer to drive