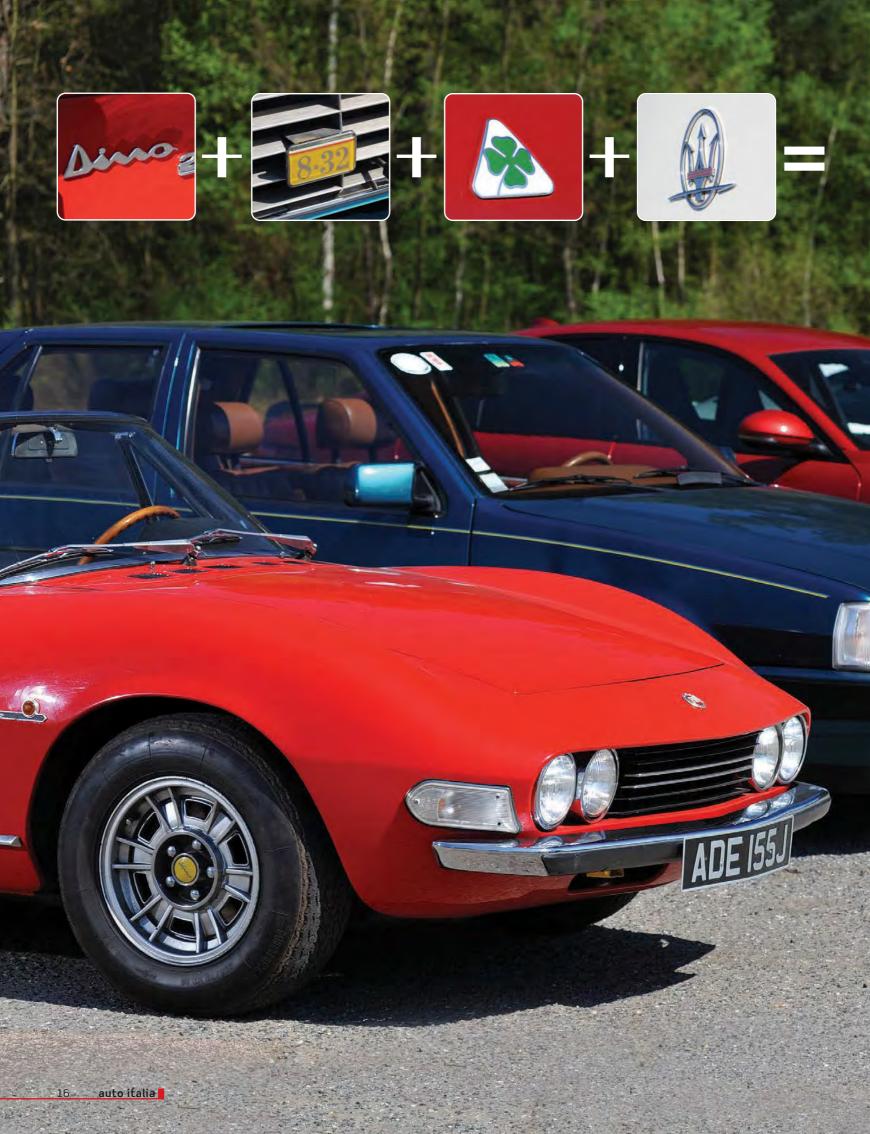

# HORSE POWER

Ferrari's engines are among the very best on the planet. But not every Ferrari-engined car has a Prancing Horse badge on it. We test four different models from four different brands whose heart is Ferrari

So we're delighted to celebrate four examples of cars where a Ferrari family engine lies under the bonnet. From a plush barge-like saloon to a classic sports convertible, from a modern four-door performance icon to a grand tourer with hard edges, they're all very different. All, however, share one common thread: the beating heart of a Prancing Horse.

#### FIAT DINO SPIDER

The story is a familiar one. In order to keep racing in Formula 2, Enzo Ferrari needs to homologate a 2.0-litre engine, and Ferrari simply doesn't have the capacity to manufacture it. So he approaches Fiat's Gianni Agnelli, who agrees to build the engine in Turin, as long as he can use it in a new upmarket Fiat.

Ferrari concocts the mid-engined Dino 206, which is ready for market by 1968, and Enzo gets his F2 engine homologated. Meanwhile, Fiat launches the Dino in 1966 in convertible Spider form (constructed by Pininfarina), with a Bertone-penned coupe following in 1967.

Both Dino shapes are gorgeous but we've opted to invite the Spider along today – and doesn't it look fabulous? At the front end, it's perhaps even more 'Dino' than Ferrari's 206 GT, since it very much resembles Aldo Brovarone's initial 1965 concept for the Dino. The circular tail lights are also very Ferrari-esque.

#### LANCIA THEMA 8.32

There's something slightly bonkers about the idea of taking the engine from a Ferrari Mondial Quattrovalvole, spinning it around from mid-mounted/longitudinal to front/transverse and sticking it in a front-wheel drive saloon shell. But that's exactly what Lancia management was persuaded to do with the utterly unique Thema 8.32.

## FOUR-DOOR FERRARI?

There is no such thing as a four-door Ferrari. But if there were, the Giulia Quadrifoglio would surely be something very close. And after all, it does have a Ferrari family connection in what's under the bonnet.