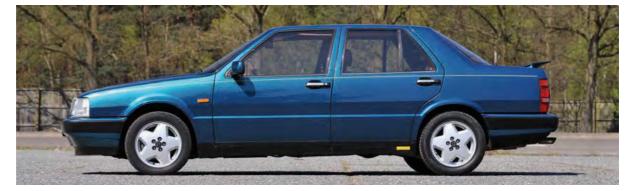

#### LANCIA THEMA 8.32

There's something slightly bonkers about the idea of taking the engine from a Ferrari Mondial Quattrovalvole, spinning it around from mid-mounted/longitudinal to front/transverse and sticking it in a front-wheel drive saloon shell. But that's exactly what Lancia management was persuaded to do with the utterly unique Thema 8.32.

At first sight, it doesn't look so different from other Themas. Yes, it has delicate coachlines and yellow '8.32' badges but there are no Ferrari decals anywhere. Even the 15-inch Speedline wheels don't look anything special. If there's one distinguishing feature, it's the 8.32's party trick rear spoiler, the world's first that could be raised electronically. In its inactive position, though, it's the epitome of modesty, disappearing back into the boot lid.