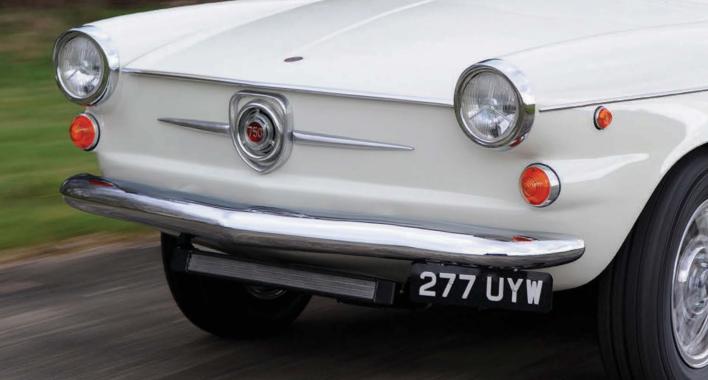

Both Dino shapes are gorgeous but we've opted to invite the Spider along today – and doesn't it look fabulous? At the front end, it's perhaps even more 'Dino' than Ferrari's 206 GT, since it very much resembles Aldo Brovarone's initial 1965 concept for the Dino. The circular tail lights are also very Ferrari-esque.

This is one of the last Dinos of all, a late-model 2400, belonging to Mark Devaney who really is 'Mr Dino' in the UK: he runs the highly regarded business, 24 Hundred – The Dino Workshop (www.dinouk.com).

The Spider, with its shorter wheelbase than the Coupe, feels sportier and lighter to drive than the fixed-head car, which has more of a 'GT' character. There are also differences between the early 2.0-litre engine and this example's 2.4. With its light alloy block, the 2.0 gives the car a nimbler feel; the heavier ironblock 2.4 is better suited to continental cruising thanks to its superior torgue. The 2400 also has the kudos of being assembled at Maranello by Ferrari (the 2.0 was only ever built in Turin). Indeed, the whole final assembly of later cars was at Maranello.