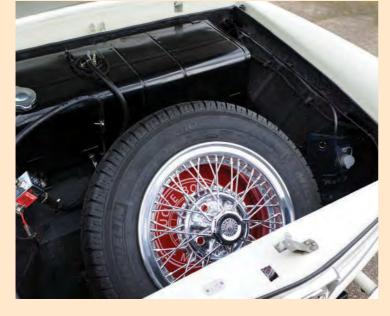

At the rear, there are external boot hinges in chrome (as seen on later long-nose GTBs), a unique numberplate mount and a recessed tail panel with a unique motif and special badging. Below the bumper are three curved panels that fill the area between the exhaust pipes – a proto-diffuser, if you like. As with regular GTBs, wire wheels were exchanged for alloys, in this case Campagnolo 'Starburst' wheels, which look absolutely superb. As built in 1965, 06437 was painted in an Alfa Romeo shade called *Acqua Verde Metallizzato*, an elegant bluish green. The interior is considerably more luxurious than the standard 275 GTB's, with very comfortable

Even its mechanical specification is elevated beyond standard. There's the highly desirable six-Weber 40DCN carburettor version of the 3285cc Tipo 213 V12 engine. Boasting 300hp at 8000rpm, this was one of the most powerful engines of its day. The five-speed manual gearbox in its rear transaxle position allowed for incisive handling balance, while Dunlop vacuumassisted disc brakes on all four corners provided stopping power befitting the performance.