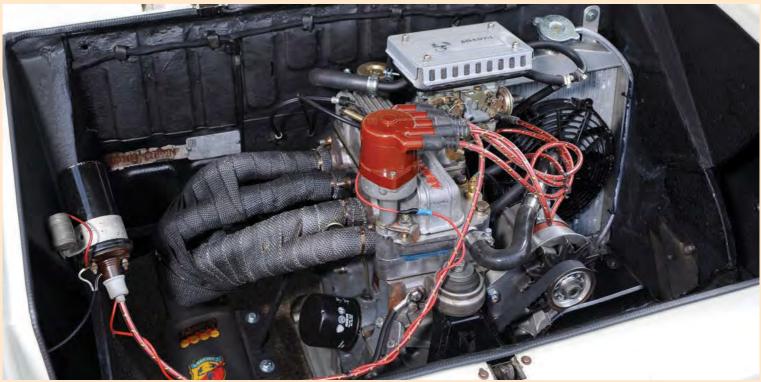

The Spider, with its shorter wheelbase than the Coupe, feels sportier and lighter to drive than the fixed-head car, which has more of a 'GT' character. There are also differences between the early 2.0-litre engine and this example's 2.4. With its light alloy block, the 2.0 gives the car a nimbler feel; the heavier ironblock 2.4 is better suited to continental cruising thanks to its superior torgue. The 2400 also has the kudos of being assembled at Maranello by Ferrari (the 2.0 was only ever built in Turin). Indeed, the whole final assembly of later cars was at Maranello.

After some splutter at low revs when cold, the engine quickly settles into a super-smooth rhythm on its triple Weber 40s and boy does it love to rev (the redline is set at no less than 8000rpm). It's a gruff-sounding powerplant but one whose significant volume might possibly start to jar on a long cruise. The five-speed gearbox in the 2400 has longer legs than the 2.0's but it's still doing 4000rpm at 80mph; The 2400 has the strongest connection to Maranello of the Fiat Dino family; it's a geniune charmer to drive