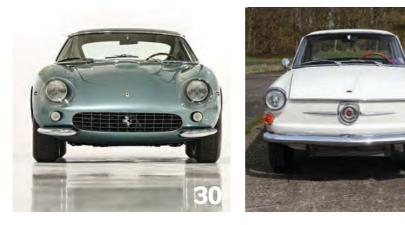

# Pinin's Finest Hour

This 275 is not just 'any' GTB but a one-off special and the personal car of the legendary designer, Battista Pininfarina. It's just become one of the most prized Ferraris ever sold at auction

Story by Chris Rees Images by Gooding & Company / Mathieu Heurtault

hat any Ferrari from the truly classic era – let's say the 1950s to the late 1960s – has stellar desirability is beyond question. That's not to say, of course, that some of Enzo's creations have more stature than others, though. A handful of Ferraris from this classic era have passed into 'heroic myth' status.

Of the cars that fall into this elevated class, the 275 GTB, launched in 1964, has one of the fullest arsenals of talents at its feet. It is achingly beautiful; it has Colombo's glorious V12 engine, arguably at the height of its development; it was crafted by Scaglietti in a hand-made way that later cars would inevitably diverge from; and it is quite rare (just 483 were made).