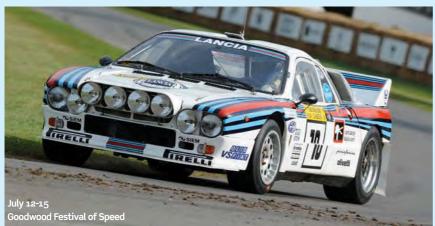

#### SILVER FLAG TO WELCOME 200 CARS

Probably one of the world's best Italian car events, the 2018 Silver Flag hillclimb is set to showcase 200 historic racing and road cars. Organised by Claudio Casali and Club Piancentino Automoto Veicoli d'Epoca, it's described as a "dynamic concours".

Located near the A1 Autostrada at Fiorenzuola, the eight-mile course runs from picturesque Castell'Arquato up to the village of Vernasca. Spectators are free to view the cars being prepared in the paddock, enjoy an espresso at the cafe next to the start line and park in the fields along the course.

The theme for this year is 'Vitesse en Bleu' (celebrating French racing cars) but there is always a strong Italian contingent. One highlight is Bernard Darniche driving the 'Chardonnet' Grp4 Lancia Stratos, while *Auto Italia*'s Phil Ward will be driving a car from the Museo Storico Alfa Romeo. This year's event runs from 29 June to 1 July. For details visit **www.vernascasilverflag.it** 