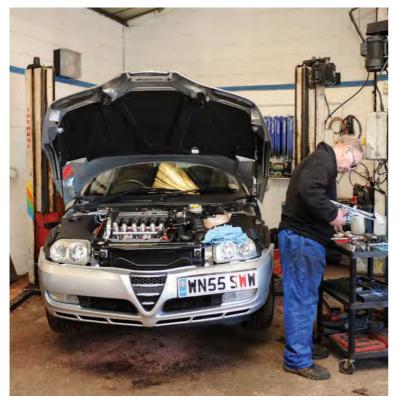

#### NICK HARPER: HARPER'S BAZAAR

No nepotism here, but Nick Harper's interest in Italian cars began when he worked for the Italicar boys' dad, Billy Miller at Woodland Car Sales. "I was one of their technicians for 25 years until 1994," he recalls, "and then I decided to give it a go on my own. I love Italian cars, and I love Italian bikes. It's not a job, it's a passion, working on cars and the resurrection side."

Like Richard Drake, Nick is a one-man band, doing servicing, mechanical repairs and general fettling. "I like to look after the customer. I say, 'Look, this is what the problem is with your car, if you want it fixed, I'll do it'." In terms of general service turnaround, he might get through 10 to 15 cars in a good week. "If I get a GTV come in, by the time I've done a service and a cambelt you're looking at a good day's work. When I worked at Woodlands all those years ago, I did a lot of factory training, even won top UK technician. That was all at head office, and in those days, you'd be doing courses every two or three months on the Uno, Tipo, injections, gearboxes, so I can also repair transmissions too. These days I also get the QV MiTos and Giuliettas in here, but nothing newer, like the Giulia QV - they need special equipment to service them."

Nevertheless, Nick says he'll take on anything, jobs that perhaps other workshops won't undertake, and that's his forte. "I've had people come here when I've had the tops off a V6 and the whole engine is completely stripped, and they'll say, OMG, I didn't realise that's what that entailed, but that's how it is to do a cambelt on a V6, and you've got to use the proper tools, especially on injection and MultiAir systems, where some of the new parts cost £1000."