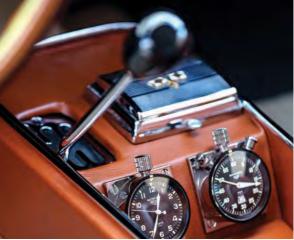

leather-trimmed seats in China Red, and electricfromwindows. The dashboard is finished in polished woodBatveneer that curves at each end to meet the door196panels. Here you'll find a full complement of black-renefaced Veglia gauges and a host of special knobs andoswitches – as well as Heuer Rally-Master timing dialswhe(we can't imagine Battista wanting to do manyyearallies, it must be said...). Other bespoke cabin detailsdarlinclude a special centre console and door panels,coapolished air-vent covers in the footwell and aIrPininfarina badge on the glovebox.coll