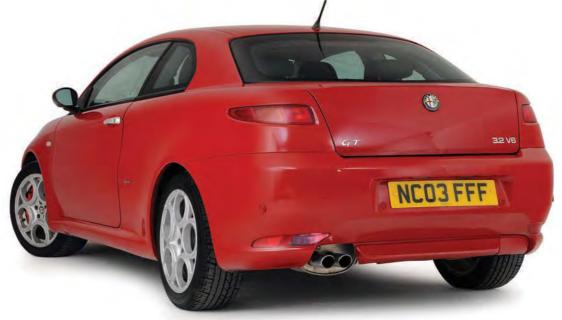

## EIGHT UP FRONT

#### LANCIA THEMA 8.32

There's something slightly bonkers about the idea of taking the engine from a Ferrari Mondial Quattrovalvole, spinning it around from mid-mounted/longitudinal to front/transverse and sticking it in a front-wheel drive saloon shell. But that's exactly what Lancia management was persuaded to do with the utterly unique Thema 8.32.