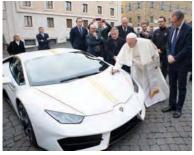

#### POPE'S HURACÁN RAISES £710,000

A one-off Lamborghini Huracán, donated by Lamborghini to Pope Francis, has sold for €809,375 (£710,000) at RM Sotheby's Monaco auction. All proceeds from the sale are being donated to the Pope's charities. The one-off design pays tribute to the colours of the Vatican City flag (Bianco Monocerus and Giallo Tiberino). Pope Francis also signed the bonnet of the car.

The winning bidder was Rent Car Deluxe of Spain, which is now offering the car out for rental, with all profits going to help disadvantaged children.

At the same sale, a concours-standard 1966 Ferrari 275 GTB made €2,142,500 (£1.88m), while a 1962 Ferrari 250 GT Cabriolet Series II exceeded its high estimate at €1,962,500 (£1.72m). A world record