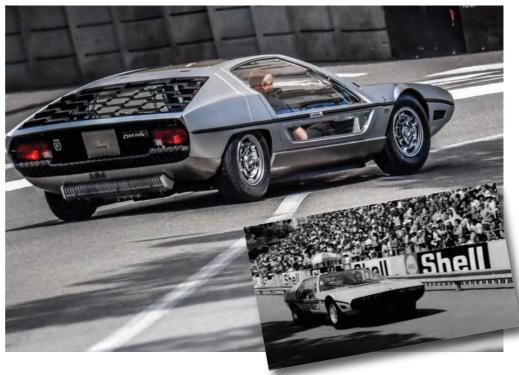

## MARZAL'S MOVING MONACO MOMENT

he sensational Lamborghini Marzal prototype has returned to Monte Carlo more than 50 years after its debut at the 1967 Formula 1 Grand Prix. Prince Albert of Monaco paraded it around the 2018 Grand Prix de Monaco Historique, just as his father had 51 years before.

This extraordinarily futuristic concept car was designed by Carrozzeria Bertone, with glazed gullwing doors offering an unimpeded view of the silver leather interior. The 1967 original had been driven by Prince Rainier III, with Princess Grace at his side, at the 1967 F1 Grand Prix, so the 2018 recreation was a case of history repeating itself. The Marzal has not been seen on public roads since 1967.

The Marzal has recently finished a painstaking 10-month restoration, both cosmetic and mechanical. It has always remained the property of Lamborghini, and the restorations was carried out by referring closely to Lamborghini's Polo Storico archives.