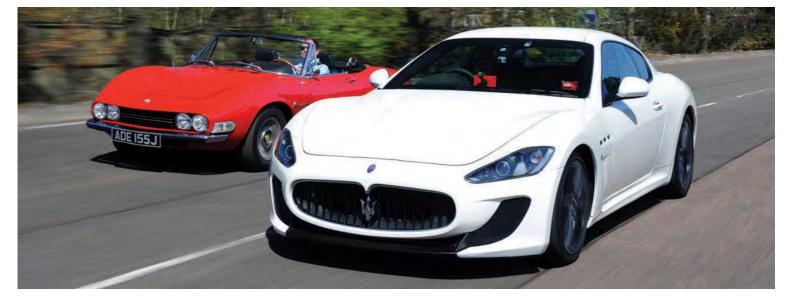

# HORSE POWER

Ferrari's engines are among the very best on the planet. But not every Ferrari-engined car has a Prancing Horse badge on it. We test four different models from four different brands whose heart is Ferrari

> Words: Chris Rees Images: Michael Ward

 errari is an absolute Italian institution. The pinnacle of the Italian car industry, and
 probably the strongest brand in Italy, Ferrari is almost without question the most highly regarded car company in the world.

So we're delighted to celebrate four examples of cars where a Ferrari family engine lies under the bonnet. From a plush barge-like saloon to a classic sports convertible, from a modern four-door performance icon to a grand tourer with hard edges, they're all very different. All, however, share one common thread: the beating heart of a Prancing Horse.