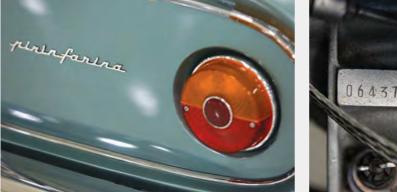

Italy's most prestigious car maker.

It was in 1964 that Pininfarina was supplied with two chassis of Ferrari's new 275 model on which to create 'Berlinetta' enclosed bodywork. Chassis o603 served as the prototype, while chassis o6437 was retained as Battista Pininfarina's personal 'Speciale', with many unique features that differ from the regular 275 GTB. Indeed, the prototype and this car were the only examples of the iconic 275 GTB that were built by Pininfarina in Turin, rather than Scaglietti in Modena. The inner structure of the bodywork is specific to this car, in fact, sharing nothing with the Scaglietti-built cars. The broad outline of Pininfarina's

The broad outline of Pininfarina's regular short-nose 275 GTB is familiar, certainly; but on this example there are

#### **FERRARI 275 GTB SPECIALE**

Battista Pininfarina and Enzo Ferrari, 1963. The GTB Speciale makes its public debut at Frankfurt in 1965 details which intrigue, lines that leap out as singular, and an air that this car has had very special care lavished upon its birth.

At the front end are more prominent indicators, recessed marker lights in the front wings, smaller bumpers, a unique grille and different headlamp covers (secured by intricate brackets rather than a chrome surround). The bonnet's prominent oval-shaped central bulge was necessitated by the fitment of the sixcarburettor version of the V12 engine.

To the sides, this car has specially made window frames and gutters, while the door handles are different, too. Quirkily, there is no quarter-light on the driver's side, since Battista believed it distracted from the purity of the car's shape; one was kept on the passenger's side, though.

At the rear, there are external boot hinges in chrome (as seen on later long-nose GTBs), a unique numberplate mount and a recessed tail panel with a unique motif and special badging. Below the bumper are three curved panels that fill the area between the exhaust pipes – a proto-diffuser, if you like. As with regular GTBs, wire wheels were exchanged for alloys, in this case Campagnolo 'Starburst' wheels, which look absolutely superb. As built in 1965, 06437 was painted in an Alfa Romeo shade called *Acqua Verde Metallizzato*, an elegant bluish green. The interior is considerably more luxurious than the standard 275 GTB's, with very comfortable