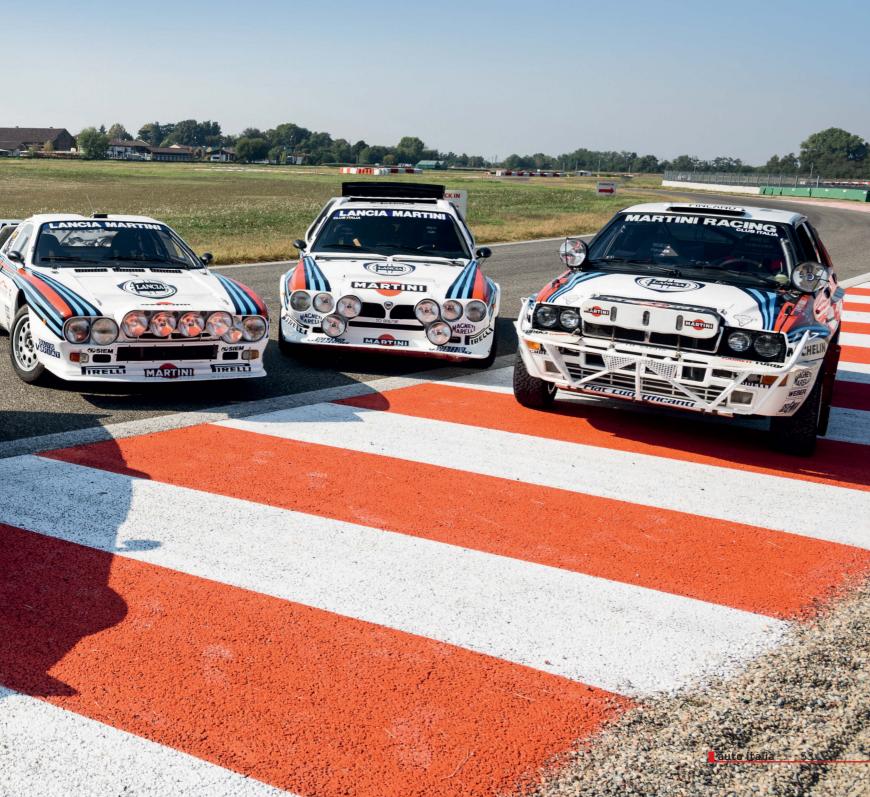

t's not often you're able to gather together five Lancia works rally legends, let alone match them up with two rally world champions. So it's a great privilege to bring you a track test of five of the most dominant Lancia rally cars over a 23-year period of epic greatness for the marque (1969 to 1992) – all presided over by Sandro Munari and Miki Biasion. The memories are golden and the cars are true stars.

It's engineered by HWA, the German Touring Car race constructor, using a mid-mounted naturally aspirated 600hp 4.8-litre V8 engine created specifically by HWA with an integrated six-speed sequential gearbox. Very much track-focused, it has a full race interior, race-spec brakes, carbon safety cell and adjustable anti-roll bars.