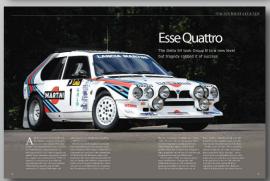

t's not often you're able to gather together five Lancia works rally legends, let alone match them up with two rally world champions. So it's a great privilege to bring you a track test of five of the most dominant Lancia rally cars over a 23-year period of epic greatness for the marque (1969 to 1992) – all presided over by Sandro Munari and Miki Biasion. The memories are golden and the cars are true stars.

The last of those Lancia rally greats is, of course, the integrale, which in 2017 celebrates its 30th anniversary, having been launched at the Frankfurt Motor Show in 1987. We'll be running more on this historic anniversary as the year progresses, culminating in a giant celebration of all things integrale in a bumper issue – check back in with us later in the year.

It's engineered by HWA, the German Touring Car race constructor, using a mid-mounted naturally aspirated 600hp 4.8-litre V8 engine created specifically by HWA with an integrated six-speed sequential gearbox. Very much track-focused, it has a full race interior, race-spec brakes, carbon safety cell and adjustable anti-roll bars.

Luckily I have Alex Fiorio in the passenger seat. Alex is the man who won the first-ever WRC Group N championship in 1987 in a Lancia Delta HF 4WD so he has pretty darn good credentials for ice driving.