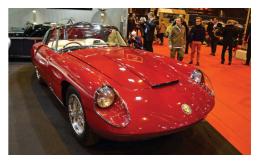

hall, a half-restored Lancia Flavia looked amazing, as did a very rare Ferrari 166 Formula 2 car from 1967. The first production Lamborghini 350 GT was present in its totally refurbished glory, as was an obscure but fascinating Vignale Fiat 1100 and a unique Lancia Flaminia Zagato that had been modified in period (pic middle right).

Bonhams' impressive Grand Palais location housed a large collection of fine auction lots, including a stellar Ferrari 250 GT at €437k, whilst a Stratos at €373k was only midestimate. Lancia Hyenas come up for sale so rarely that it will be interesting to see if the €161k paid for the green example (bottom left) will set the bar for the future. However, it is definitely clear that cheap Fiat Dinos are a thing of the past, with a Spider taking nearly €100k.





There were possible bargains to be had, though, with a nice Fiat 130 Coupe fetching €11,500 and a Maserati QP3 going for €17,250. New-build cars utilising new/old parts were popular, with evocations of an Osca and a Simca 1100 Special going for €60k and €6gk respectively.

Finally, the vast assemblage of lots gathered by Artcurial for its sale was headed by two Ferraris; the Dino concept fresh from the Le Mans Museum (€4.4m) and a 166 with continuous history and 500 Mondial-style bodywork (€2.96m). A Miura SV was up there, too, fetching €2.38m. Other Italian machinery included a Can Am Iso (€441k) and an ultra-rare Bizzarrini Europa in fine nick (pic middle left) at over €300k.







### A PART OF THE DREAM



RONT COVER CAM SHAFT SEALING O RING 'O' RING HEAD GASKET CAM COVER GASKET SET