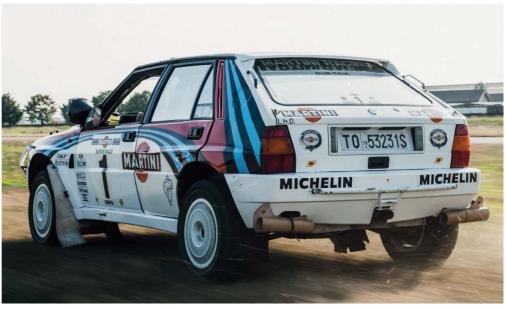

t's not often you're able to gather together five Lancia works rally legends, let alone match them up with two rally world champions. So it's a great privilege to bring you a track test of five of the most dominant Lancia rally cars over a 23-year period of epic greatness for the marque (1969 to 1992) – all presided over by Sandro Munari and Miki Biasion. The memories are golden and the cars are true stars.

The last of those Lancia rally greats is, of course, the integrale, which in 2017 celebrates its 30th anniversary, having been launched at the Frankfurt Motor Show in 1987. We'll be running more on this historic anniversary as the year progresses, culminating in a giant celebration of all things integrale in a bumper issue – check back in with us later in the year.