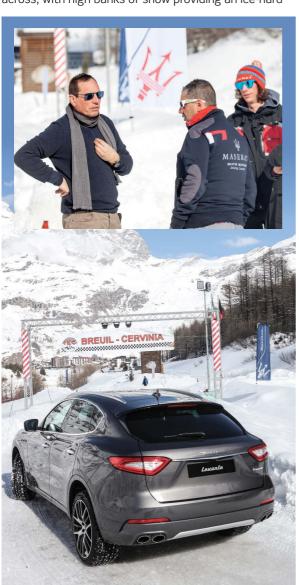

## ICE QUEEN

What better way to test the capabilities of the Levante 4x4 than on the slipperiest surface of all – ice? Maserati's Q4 system is more than up to the job.

Story by Chris Rees Photography by Maserati

s Alpine experiences go, this one ranks pretty close to the top. Almost literally, since we're on the slopes of the highest mountain in Europe, Mont Blanc.

Maserati is our host. Living up to its legendary hospitality, it provides my first taste of the Alps: a 'grolla' – a word (and a

So here we are at Mont Blanc (or Monte Bianco, since we're on the Italian side of the border), in whose shadow nestles the town of Courmayeur. This is a chocolate box pretty place with an unmistakably upmarket vibe. Shopping here for anything will clear you out, and that extends to cars, too. Every season, you see, Maserati occupies a pop-up showroom in the town centre to tempt the après-skiers, reportedly with great success.

#### **ICE ICE BABY**

Our road route swoops us down then back up to the third highest mountain in the Alps, Monte Cervino (better known to Brits, perhaps, as the Matterhorn). The morning mist here is gradually burning off to reveal the distinctive pyramid shape of this daunting peak, which provides the most dramatic of backdrops to the Cervinia Ice Proving Ground.