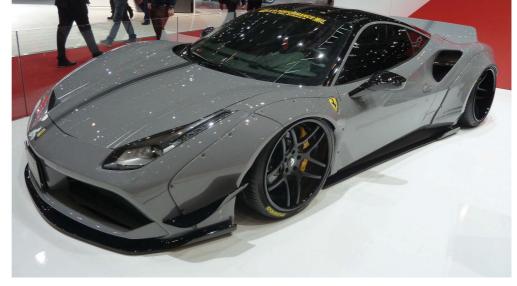

#### LIBERTY WALK

Subtle it ain't: the heavily modified Ferrari 488 Works from Japanese car couturier Liberty Walk (above) features gazoon-sized wheels with hyper-fat carbon arches to cover them and air suspension for that 'slammed' look.