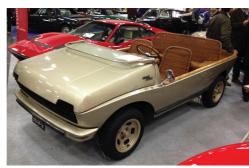

tobianchi fire vehicle; a 500 converted to electric power; a stretch limo wedding car; loads of Jolly beach cars; and a one-off Fiat 500 'Monza' speedster with an odd 'droop-snoot' front end.

There were not one but two 70th birthdays to celebrate, too. First was Ferrari's, although in truth the number of prancing horses present in Turin was scant. Less dramatic but equally interesting was Lambretta's 70th birthday, celebrated with scooters and trikes galore on show. Speaking of motorbikes, dozens of two-wheelers included Ducati, Aprilia, MV Agusta, Gilera and Moto Guzzi.

No question, Automotoretrò is the place to come if you like everyday classics. Fiats, Alfas, Lancias and Autobianchis abound, while exotic marques take more of a back seat. Not that there weren't exotics here –













TOP: Agnelli's Lancia K limo, Mivalino, Moretti ABOVE: Fiat-Abarth 124 Rally, Pininfarina Teenager, rare US-spec Fiat 500

Salvatore Diomante brought along a white Lamborghini Miura, while Maserati's own stand featured a Ghibli Spyder, 3500GT and an early Grand Prix racer. Lancia's official stand housed the amazing (and not a little gauche) Raymond Loewy-designed Loraymo.

Dozens of clubs had some amazing machinery on display. When was the last time you saw a first-series entry-level Fiat Ritmo? Rarities included a stretched Lancia K saloon built specially for Gianni Agnelli (one of only four made); a bright yellow Mivalino (the Italianbuilt version of the Messerschmitt bubble car); an Intermeccanica Indra Spider; a Fiat 125 funeral car; a Fiat Punto one-off by coachbuilder Maggiore; a