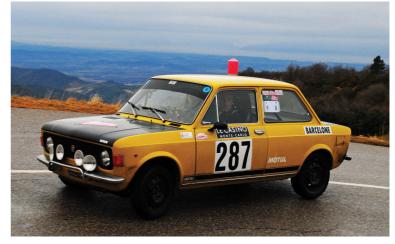

2016 FIAT 500 C LOUNGE 11,830 miles. U-Connect 5" infotainment system. Air con. Bluetooth etc. Price:£9.495

2016 FIAT 500 C LOUNGE 11830 miles. Latest face-lift. U-connect. Air conditioning, alloy wheels, electric roof, Price: £9,495

2007 ALFA ROMEO 156 T.SPARK 16V SELESPEED Gabbiano blue. 55000 miles. Comprehensive service history. Price: £2,995