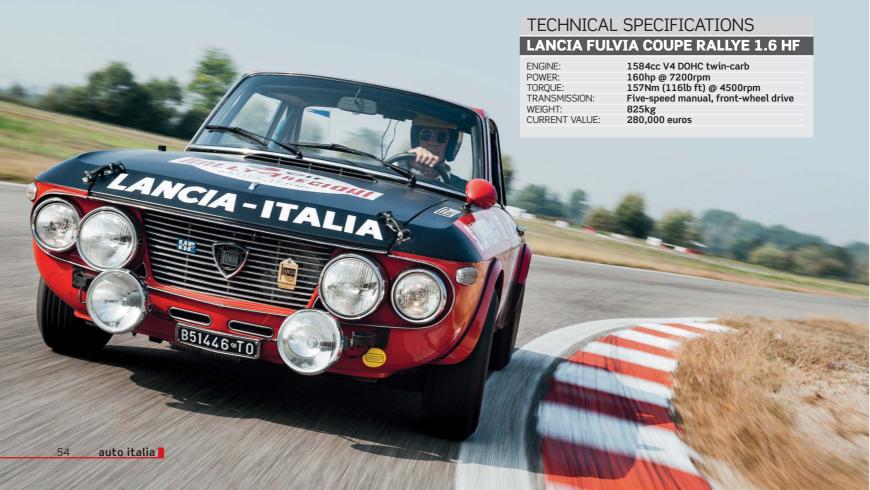

ther with my dear friend Mario Mannucci. On the eve of 1971, Lancia had decided to discontinue the Fulvia Coupe but when we won the Monte Carlo rally, the order list was so long that Lancia was forced to resume production.

"With front-wheel drive and an overhanging engine, the Fulvia HF had a marked tendency to understeer around corners. I must confess that at the beginning I found it hard to exploit it properly. Its performance was best on low-grip surfaces, especially downhill, but the understeer made life difficult. To counteract it, I had to commit myself to skidding the rear end by braking with my left foot while at the same time depressing the accelerator with my right foot. The Achilles' heel of the Fulvia HF was driving uphill, as it was less powerful than other contenders."









### **STRATOS HF**

The most illustrious pages of rally history in the 1970s belong to the Stratos. Designed specifically for racing, the Stratos dominated the world rally scene, winning three World Championships in a row (1974, 1975, 1976) and also winning iconic races like the Targa Florio and Tour de France.

The impressively stellar track record of 'our' Alitalia-liveried Stratos includes victories in over 20 rallies, with lots of drivers alternating behind the wheel: Raffaele Pinto, Tony Carello, Walter Röhrl, Markku Alen, Bernard Darniche and Sandro Munari.

Munari recounts: "The best results in my racing career came with the Stratos – a World Championship and three victories in the Monte Carlo Rally, to name a few. An unforgettable experience for me was the 1973 Tour de France,