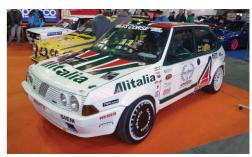

It's engineered by HWA, the German Touring Car race constructor, using a mid-mounted naturally aspirated 600hp 4.8-litre V8 engine created specifically by HWA with an integrated six-speed sequential gearbox. Very much track-focused, it has a full race interior, race-spec brakes, carbon safety cell and adjustable anti-roll bars.

The EF7 (pictured below left) is set to enter limited production, with every owner getting personal tuition from Emerson Fittipaldi himself. And as the Gran Turismo tag hints, the EF7 will also appear in the new Gran Turismo Sport PlayStation 4 game.