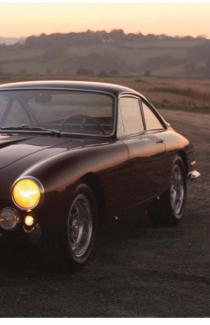

work. It is a good idea to have a compression test performed on any potential purchase. Check for the correct fitment of ancillaries: an original alternator will set you back £3000 and a factory toolkit and book pack £20,000.

The Ferrari 250 PF Cabriolet is superbly attractive and has a dedicated and discerning following. Values have been moving steadily upwards over the past few years. The car simply oozes elegance and style whilst still being a usable GT car. Arrive at your Grand Hotel on the Italian Lakes, watch the sun go down and maybe the value of your Grand Tourer go up.

Restored cars – such as Barkaways' Series II example above – must cleave to the original spec

Many thanks to owner, Ian Barkaway, Jim Needham and Spencer Herbert for their help with this feature

# Maranello

















### Ferrari 250 Lusso Berlinetta

PRODUCTION 1962-64

he 250 Lusso Berlinetta could be judged as one of the most beautiful Ferrari models ever to come out of the factory in Modena.

Styled by Pininfarina. Introduced at the Paris Salon in 1962, named "Lusso", Italian for luxury. Built on a short wheel chassis similar to the 250 short wheel base and GTO models, powered by a V12 3.0 litre engine with a three-Weber twin-choke carburettor set-up, giving a maximum top speed of 150 mph.

Production ceased in 1964 and was the last of the Ferrari 250 series road cars.

Today Maranello Classic Parts Division has in excess of 33,000 lines with a retail price of over £30 million. Our database holds detailed information on over 385,000 parts.

We have a unique and extensive knowledge of w