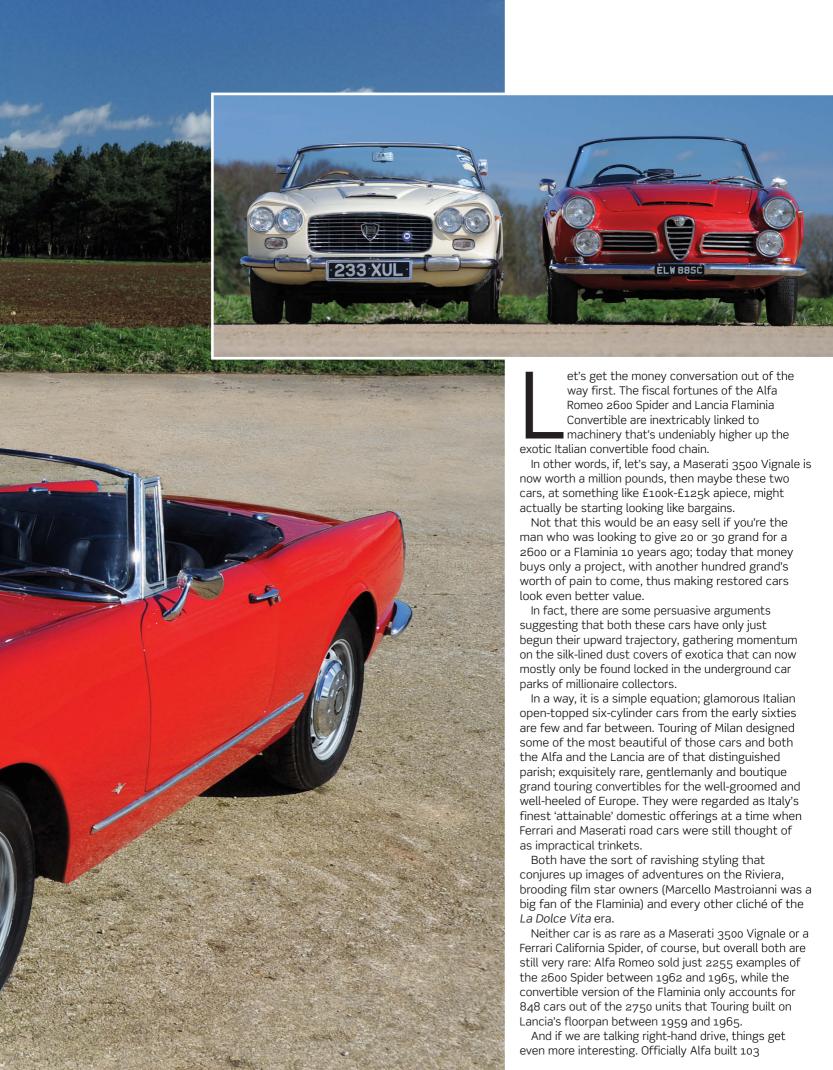

## PARIS SALES ITALIANS ACHIEVED BIG MONEY AT RÉTROMOBILE

Story & images by Peter Collins

uring the second week of February, Paris was a hedonist's dream, with three major auctions and perhaps the biggest and best classic car show in the world: Rétromobile.

RM Sotheby's preview in the very formal Place Vauban featured the Alfa Romeo Tipo B single-seater owned by Umberto Rossi (see our March 2017 issue) which sold for €3.9m. Let's hope the new owner keeps it racing.

Lancia Aurelia B20 values seem to have levelled out; RM's went for €140k while another at Bonhams was €166k. A remarkable €190k was stumped up for RM's early Lancia Appia GT, whilst the rare Dino 206 GT remains well ahead of the 246 with €526k paid at RM. Other surprises included a Ferrari 250 GTE at €470k, an Alfa 2600 Spider at €100k (!) and a Montreal at €75k.