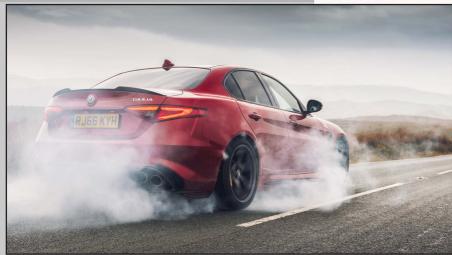

## The Joy of Giulia

After what seems like forever, the all-new Giulia has landed in the UK. No question, this is Alfa's most significant car in a generation – but how well does it perform on British roads?

Story by Chris Rees
Photography by Alfa Romeo and Michael Ward

board-stiff; in fact it's very compliant. OK, time to engage the 'N' and 'D' modes on Alfa's familiar DNA selectable drive system. Doing so sharpens up the throttle response, suspension, steering, transmission, rear differential settings, stability control and even the brakes, in phased steps. The instrument display also changes, with a coloured representation of the car telling you what's altering as you engage each mode. You can play around with the dampers, too: a button in the middle of the DNA rotary knob lets you select either soft or hard settings. It's at its delicious sharpest in Dynamic mode – when it sounds its most fabulous too. As for the 'R' (or Race) mode beyond this, I'm keeping that for my track session to come...

#### ON TRACK

Road test complete, it's time for a quick run at Kemble airfield – the perfect place to engage the Quadrifoglio's Race mode. I instantly discover why 'R' is not recommended for road use. The stability control switches off and, with 510hp chugging at the back end, it becomes, ahem, 'rather lively'. In fact, my first broadside felt like it was drifting at a full 90 degrees – but it still came back into line, so controllable, predictable and 'analogue' does it feel.