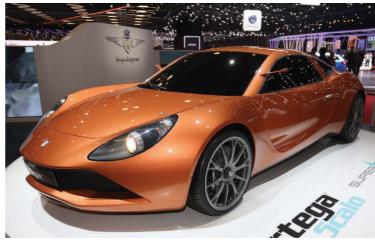

#### **TOURING SUPERLEGGERA**

Alongside its stunning Alfa 8C-based Disco Volante convertible, Touring Superleggera announced a major newcomer: the Artega Scalo Superelletra (pictured top right), an electric supercar. Lots of things sound right: carbon tub, aluminium-and-carbon body, electric powerplant. But we cant help feeling the three-seater layout has compromised the overall appearance, which has too long a wheelbase. Production is due to start in 2019, with no more than 50 to be made.