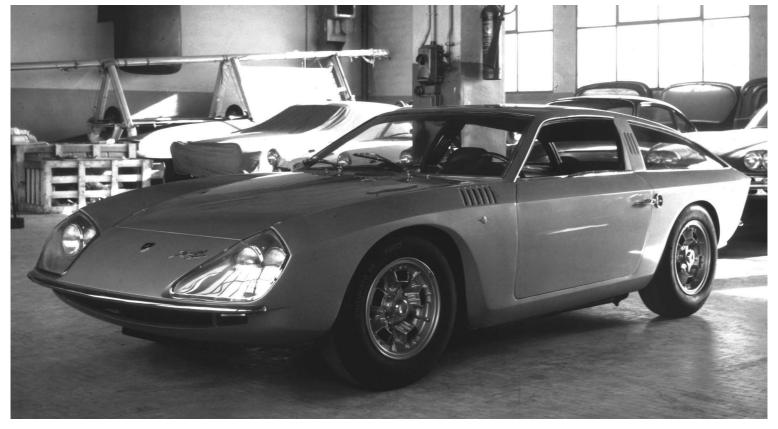

Ferruccio Lamborghini may have sold his remaining shares in the marque he founded in 1974, but Stanzani had by then been keeping the ship afloat for some time. He did so against a backdrop of industrial unrest and political ructions. The rest of the 1970s would witness more than one changing of the guard. That, and insolvency. Among the casualties of this period was one of Stanzani's favourite cars, the Gandini-styled Bravo. "We wanted to build a 'Countachina'," he recalled. "The intention had been to produce it to the point that the prototype covered more than 70,000km on the roads. It drove really well, but the timing was wrong. It's a shame that it remained unique."

Bugatti EB110 and Lamborghini Jarama, Miura and Bravo all bore Stanzani's indelible mark