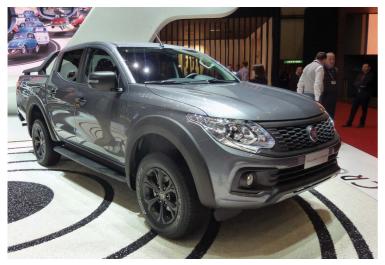

#### **FULLBACK CROSS**

Fiat's Fullback pick-up has evolved with the world premiere of the new Cross version (above left), which goes on sale in summer. It's offered in double-cabin format and features a new grille, satin silver front plate, black mirrors/door handles/wheelarches, 17in wheels and larger side steps.