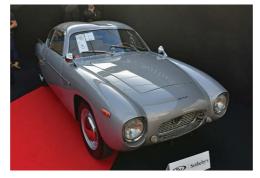

er hall, a half-restored Lancia Flavia looked amazing, as did a very rare Ferrari 166 Formula 2 car from 1967. The first production Lamborghini 350 GT was present in its totally refurbished glory, as was an obscure but fascinating Vignale Fiat 1100 and a unique Lancia Flaminia Zagato that had been modified in period (pic middle right).

Bonhams' impressive Grand Palais location housed a large collection of fine auction lots, including a stellar Ferrari 250 GT at €437k, whilst a Stratos at €373k was only midestimate. Lancia Hyenas come up for sale so rarely that it will be interesting to see if the €161k paid for the green example (bottom left) will set the bar for the future. However, it is definitely clear that cheap Fiat Dinos are a thing of the past, with a Spider taking nearly €100k.





There were possible bargains to be had, though, with a nice Fiat 130 Coupe fetching €11,500 and a Maserati QP3 going for €17,250. New-build cars utilising new/old parts were popular, with evocations of an Osca and a Simca 1100 Special going for €60k and €6gk respectively.

Finally, the vast assemblage of lots gathered by Artcurial for its sale was headed by two Ferraris; the Dino concept fresh from the Le Mans Museum (€4.4m) and a 166 with continuous history and 500 Mondial-style bodywork (€2.96m). A Miura SV was up there, too, fetching €2.38m. Other Italian machinery included a Can Am Iso (€441k) and an ultra-rare Bizzarrini Europa in fine nick (pic middle left) at over €300k.







### A PART OF THE DREAM



RONT COVER CAM SHAFT SEALING O RING 'O' RING HEAD GASKET CAM COVER GASKET S