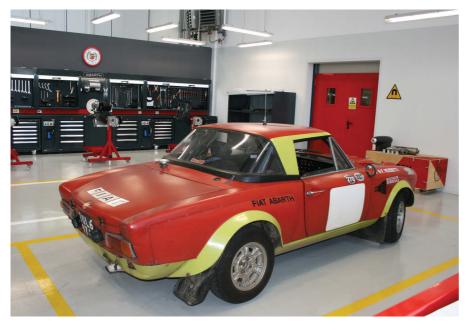

#### **ABARTH**

Abarth showed three new variants of existing models. The 595 Pista is a new 16ohp racy model with Koni FSD rear suspension and Record Monza exhaust – it'll be sold in the UK as the 595 Trofeo priced from £17,290. The 695 XSR Yamaha limited edition, meanwhile, features carbon detailing, an Akrapovic exhaust and a 165hp engine; it goes on sale in the UK in April 2017. The 124 Spider Scorpione (above) is a new special edition in either San Marino 1972 Black or Turini 1975 White paint and black leather seats.