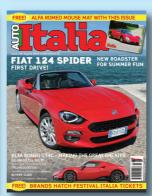

## ICE QUEEN

What better way to test the capabilities of the Levante 4x4 than on the slipperiest surface of all – ice? Maserati's Q4 system is more than up to the job.

Story by Chris Rees Photography by Maserati

Courmayeur is the start point of my journey by Maserati Levante, the XXL-sized SUV that's destined to extend the Maserati brand's reach by a huge margin. Huge? Indeed: by 2018 Maserati will be selling over 10 times the number of cars that it did in 2012 – and half of its production will be the new Levante 4x4 SUV.

Now's my moment to find out how well Q4 works – and what better way than in the Italian Alps, first on some challenging mountain roads and then on sheet

ice? I climb aboard our test car, a Levante Diesel painted in an extraordinary shade of metallic brown called 'Rame' (or copper). I love it. Far too many cars today are oppressive black or grey; Maserati's copper car has a real touch of distinction.