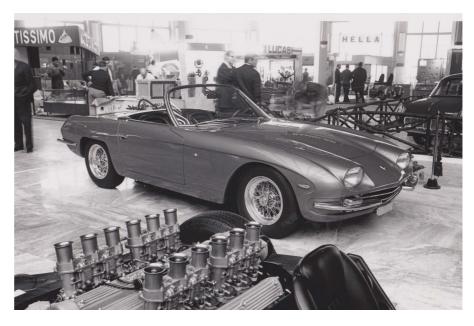

particular the use of a transverse engine, owed rather more to the humble Mini Cooper.

By this time, Stanzani had taken on greater responsibility: dyno testing engines, performing road tests, taking care of homologation paperwork and also acting as intermediary with coachbuilders such as Touring, Marazzi and Bertone. In 1967, he became general director and then technical director, following the departure of Dallara. That same decade also witnessed the arrival of models such as the Islero and Espada, but one model slipped through the net.

"The Flying Star II was the first car on which I helped define the styling," Stanzani said ruefully. "I worked closely with [Touring's resident artiste] Federico Formenti, and the car was on the launching pad [to become a production model]. There were serious discussions, but then Touring collapsed in 1966 so it remained unique. I always thought that was such a shame. The Espada was a wonderful car, though. Its debut was almost as spectacular as the Miura's, with Bertone again being responsible for building the car as well as the styling. We underestimated demand, and certainly did not expect for it to remain in production for so long. The styling was, of course, the work of Marcello Gandini, with whom I had previously worked on the Miura. I knew then that he was going to be a great designer. He was, and always has been, a man of few words. He isn't someone who talks for the sake of it.