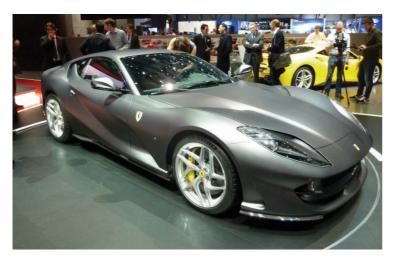

#### 812 SUPERFAST SUCCEEDS F12

Ferrari's most powerful ever road car production engine debuts in the new 812 Superfast, with fully 800hp – 20hp more than the car it replaces, the F12tdf.

The 812 houses a 6.5-litre V12 up front, developing 800hp at 8500rpm, and peak torque of 718Nm at 7000rpm (with 80% of that figure available from 3500rpm). As in the F12, it's rear-wheel drive via a dual-clutch transmission, but it now boasts shorter shifting times between gears.

The 812 Superfast is appropriately named: it reaches 62mph in 2.9 seconds and has top speed of 211mph. It weighs 1525kg 'dry' with lightweight optional extras added.

A new electric steering system debuts in the 812, replacing the F12's hydraulic set-up, combined with a revised version of the F12tdf four-wheel steering system. The latest version of Ferrari's Side Slip Control should keep control of the huge power available.

The F12's 'hard points' in terms of suspension and cockpit are retained but the styling is a major evolution and has been designed entirely in-house. The new rear end is inspired by the 365 GTB/4 Daytona with its four circular tail-lights. Active aerodynamic flaps under the body keep the need for external wings and spoilers to a minimum, while a new intake 'by-pass' in the rear flanks increases downforce.

The cabin has a sportier feel featuring 'floating' elements, new sports seats, new steering wheel and new instrument clusters with a better infotainment system. Prices have yet to be announced but are likely to exceed the outgoing F12's £240,000 price tag.