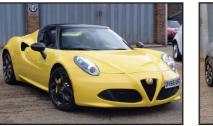

## SERVICE

2017 Alfa Romeo Giulia 2.2 JTD 180BHP Speciale
Performance pack fitted with Q2 limited slip differential for
incredible handling and traction.
Price £38.495

2016 4C SPIDER.
650 miles. Giallo Prototipo with full
black leather sports seats. Yellow
Brembo brake calipers. Price: £52,900