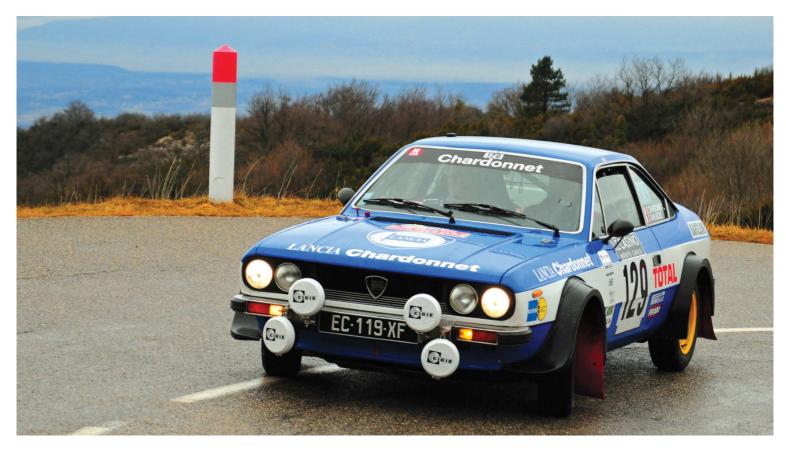

t's not often you're able to gather together five Lancia works rally legends, let alone match them up with two rally world champions. So it's a great privilege to bring you a track test of five of the most dominant Lancia rally cars over a 23-year period of epic greatness for the marque (1969 to 1992) – all presided over by Sandro Munari and Miki Biasion. The memories are golden and the cars are true stars.

The last of those Lancia rally greats is, of course, the integrale, which in 2017 celebrates its 30th anniversary, having been launched at the Frankfurt Motor Show in 1987. We'll be running more on this historic anniversary as the year progresses, culminating in a giant celebration of all things integrale in a bumper issue – check back in with us later in the year.