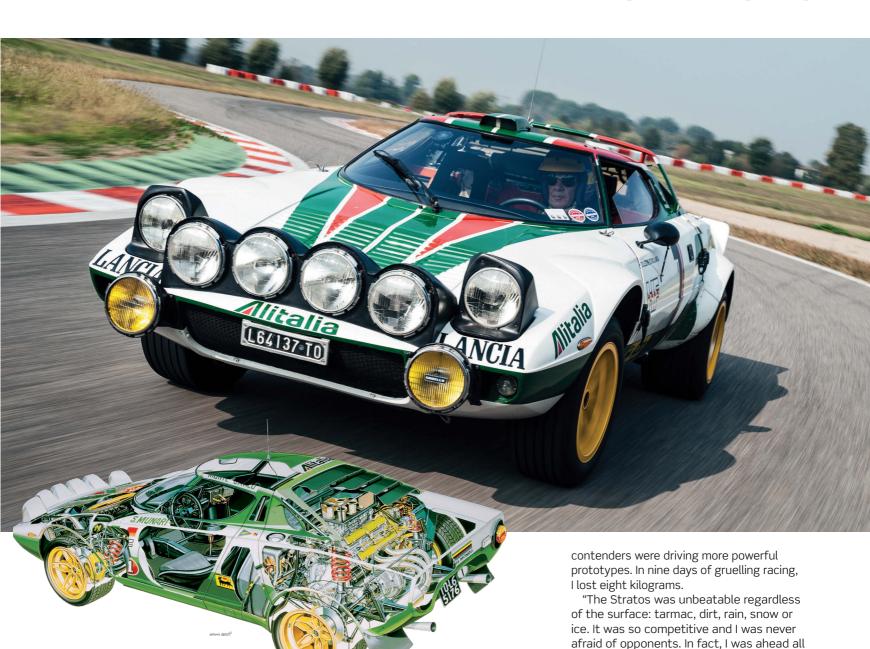

t's not often you're able to gather together five Lancia works rally legends, let alone match them up with two rally world champions. So it's a great privilege to bring you a track test of five of the most dominant Lancia rally cars over a 23-year period of epic greatness for the marque (1969 to 1992) – all presided over by Sandro Munari and Miki Biasion. The memories are golden and the cars are true stars.