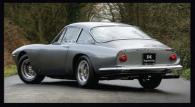

The Ren is made mostly of carbon and aluminium. The series hybrid range-extender powertrain features two electric motors up front and four at the rear, delivering as astonishing 1305hp. That means it'll do o-62mph in a Bugatti-rivalling 2.5 seconds and reach 199mph, all the while emitting just 106g/km of CO2. With a diesel turbine on board to keep the batteries topped up, a range of 725 miles is claimed, and apparently it's already been successfully tested at Monza.

#### **ITALDESIGN ZEROUNO**

The Zerouno (or 'o1') – pictured above leftis essentially a special-bodied Lamborghini Huracán created by Italdesign, now part of the VW Group. It's longer and wider than the Lambo, with bodywork entirely in carbonfibre so that the total weight ducks under 1300kg. With the same 610hp V10 engine as the Huracán, 0-62mph takes 3.2 seconds and the top speed is 205mph. Italy's newest brand, Italdesign Automobili Speciali, will make just five units priced at around £1.3 million apiece.