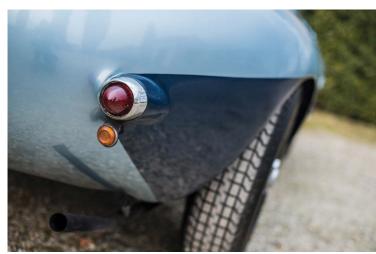

## Golden Egg

From the golden era of the gentleman racer comes this astonishing Fontana-bodied Ferrari 166 MM, whose egg-shaped coupe bodywork earned it the nickname 'l'Uovo', or egg.

It was also a pretty competitive racer...

Story by Peter Collins Images by Remi Dargegen/RM Sotheby's

ere we have a very early Ferrari, from a time – 1950 – when very wealthy private racing entrants could still have vehicles built to their own specifications. That era was already waning even then, as deep pockets and mass production and rationalisation became the post-war norm. This 'gentleman racer' Ferrari is one of the greatest of this era – and was nicknamed l'Uovo ('Egg') for obvious reasons.

The Marzottos' connection with Fontana was put to good use by Giannino, as he decided that the repaired 024 chassis could be used to create a car to his specifications. Sculptor Sergio Reggiani worked with his

pencils to convert Giannino's ideas to reality and Paolo Fontana built the confection.

Giannino was much later quoted as saying that the body was created using the shape of an egg to reduce wind-resistance in an era when 'optical intuition' took the place of wind tunnels. The result was "horribly beautiful" as he described it. Fontana used Duralumin for the chassis and body panels, enabling the end result to be 100kg lighter than a normal Barchetta. Giannino also states that he had acquired a 212 engine, a 2340cc unit developing 157hp, from Ferrari which was used to power the car, making it a 166/212. There is a school of thought that suggests this engine was number 0084E. The car was rebuilt in the 1980s by DK Engineering and David Cottingham confirmed that its chassis was that of a period Spider Corsa.