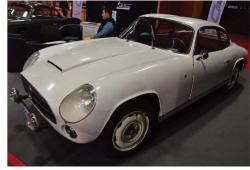

, it is definitely clear that cheap Fiat Dinos are a thing of the past, with a Spider taking nearly €100k.





There were possible bargains to be had, though, with a nice Fiat 130 Coupe fetching €11,500 and a Maserati QP3 going for €17,250. New-build cars utilising new/old parts were popular, with evocations of an Osca and a Simca 1100 Special going for €60k and €6gk respectively.

Finally, the vast assemblage of lots gathered by Artcurial for its sale was headed by two Ferraris; the Dino concept fresh from the Le Mans Museum (€4.4m) and a 166 with continuous history and 500 Mondial-style bodywork (€2.96m). A Miura SV was up there, too, fetching €2.38m. Other Italian machinery included a Can Am Iso (€441k) and an ultra-rare Bizzarrini Europa in fine nick (pic middle left) at over €300k.







### A PART OF THE DREAM



RONT COVER CAM SHAFT SEALING O RING 'O' RING HEAD GASKET CAM COVER GASKET SET RH & LH CAM COVER GASKET DISTRIBUTOR 'O' RING SEALING RING FRONT END PLATE 'O' RING FRONT END PLATE GASKET DISTRIBUTOR FIBRE BAIRE SENDER WASHER OIL FILTER (BYPASS) OIL FILLER CAP SEALING RING FRONT OF ENGINE BLOCK PLUG GEARBOX FILLER PLUG DEPOY GEARS OIL BREATHER CAP ALUMINIUM CORE PLUG WASHER OIL PICK UP FILTER CLIP STANDARD BORE/STANDARD COMPRESSION PISTOR SET 2ND OVERSIZE/STANDARD COMPRESSION PISTOR SET 2ND OVERSIZE/STANDARD COMPRESSION PISTON SET DISTRIBUTOR OIL SEAL FRONT COVER OIL FILTER HOUSING O' RING GAM PULLEY WOODRUFF KEY STANDARD BEARINGS, FULL ENGINE SET BIG END BEARINGS (IS STANDARD), FULL ENGINE SET BIG END BEARINGS (IS STANDARD), FULL ENGINE SET THRUST BEARINGS (S