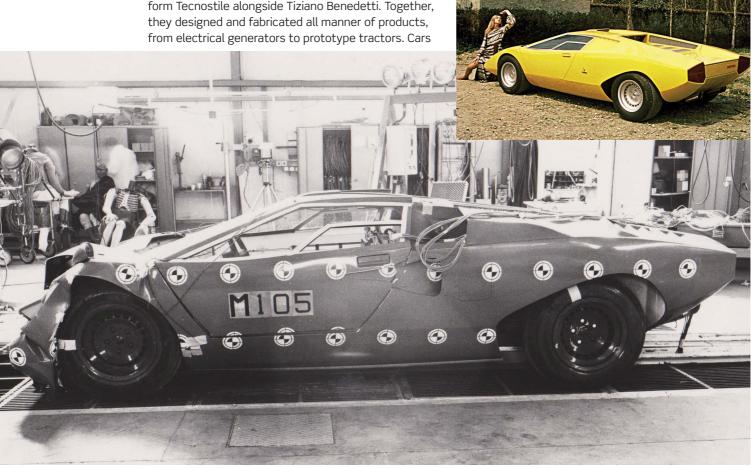

Stanzani finally departed Lamborghini in 1979 to form Tecnostile alongside Tiziano Benedetti. Together, they designed and fabricated all manner of products,

were not on Stanzani's radar until coachbuilder Marazzi approached him with a proposal to remodel a Lancia Beta HPE. Plans called for it to be the first in a series of customised offerings, but the scheme soon unravelled due, in part, to poor standards of fit and finish. In 1982, Stanzani received overtures from Cartier, which wanted to create an automotive atelier specialising in ultraluxurious saloons and exotica. The first of these was to be a specially-tailored, money-no-object Jaguar XJ12 makeover, but it too amounted to little.