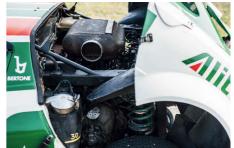

ominated the world rally scene, winning three World Championships in a row (1974, 1975, 1976) and also winning iconic races like the Targa Florio and Tour de France.

The impressively stellar track record of 'our' Alitalia-liveried Stratos includes victories in over 20 rallies, with lots of drivers alternating behind the wheel: Raffaele Pinto, Tony Carello, Walter Röhrl, Markku Alen, Bernard Darniche and Sandro Munari.

Munari recounts: "The best results in my racing career came with the Stratos – a World Championship and three victories in the Monte Carlo Rally, to name a few. An unforgettable experience for me was the 1973 Tour de France, as most of the



the time... well, almost all the time!

However, to make the most of its potential, you had to understand its temper. The short







### **TECHNICAL SPECIFICATIONS**

### **LANCIA STRATOS HF**

 ENGINE:
 2148cc V6 DOHC triple-carb

 POWER:
 280hp @ 8500rpm

 TORQUE:
 363Nm (268lb ft)

 @ 5300rpm

 TRANSMISSION:
 Five-speed manual, rear-wheel drive

 WEIGHT:
 980kg

 CURRENT VALUE:
 600,000 euros

more weight to the rear axle, thus requiring gentle treatment around bends, otherwise the car would oversteer. While driving a Fulvia HF required considerable muscle strength, the Stratos was easier because it was light and manageable. But it was also cramped and uncomfortable."

### **RALLY 037**

In the early 1980s, Lancia had to cope with new Group B regulations which, among other things, did not allow extreme tuning between the road version (200 units of which had to be built for homologation) and the racing version.

Thi