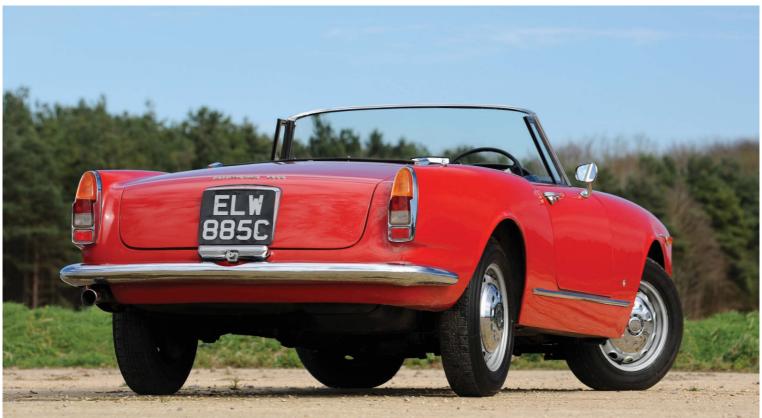

# Glamour Pusses

Short of a Ferrari or Maserati, this pairing of grand touring convertibles was as good as things got in early 1960s Italy. Which one spins the magic best today?

Story by Martin Buckley Images by Michael Ward