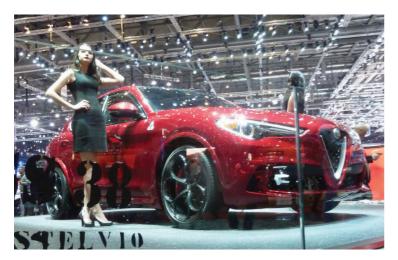

#### **ALFA ROMEO**

It was all about the Stelvio on the Alfa stand (OK, and the Giulia...). We got to see the Quadrifoglio version (above left) for the first time on European soil – and what an amazing machine it looks.