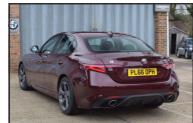

t's time. Exiting the driveway of a hotel in the Cotswolds, I'm about to find out whether the Giulia has what it takes to usher in a new golden era for Alfa Romeo, or whether it's a case of 'close but no cigar'.

Alfa Romeo really needs to impress the sort of owner-drivers who are currently happy with their Audis, Mercs, BMWs and Jags. If it impresses them, the Giulia will fly. (And by the way, Alfa calculates that 80 per cent of Giulia customers will be new to the brand.) Well, having driven all the Giulia's main rivals, and having tested most of the Giulia line-up on UK roads, I can confidently say that it does have what it takes.

So here I am on that Cotswolds driveway. I'm holding the steering wheel of the Giulia Quadrifoglio and I've started out with the DNA drive-mode controller in its gentlest 'A' setting. Yet as I accelerate out of the T-junction, the rear tyres scrabble and the tail starts to wag. Hello! If this is what it's like in 'A' mode, what's it going to be like with the dial in Normal, Dynamic and Race modes?

The roads around here are twisty A- and B-roads, where the Giulia feels perfectly at home. The first thing I notice is just how fast-acting the steering is. With just 2.2 turns between locks, it's actually the fastest in its class; some drivers might find it too nervous but you very soon get used to it. The steering is electric and has what Alfa calls a "semi-virtual steering axis" that basically keeps the caster constant in corners – and it really works. The feel is sharp, consistent and offers a whole lot more feedback than most electric systems.

The Giulia's big revolution – or more accurately, a devolution to the past – is rear-wheel drive. Hooray! This is the first rear-drive Alfa saloon since the 75 left production way back in 1992. (Our continental friends also get the option of Q4 four-wheel drive but it's not compatible with right-hand drive, so for UK buyers the Giulia is exclusively a rear-driver). Equally significantly, the Giulia has perfect 50/50 weight distribution, so the template is just right – and it delivers.

The handling is wonderfully incisive. Turn-in is confident and concise. Body roll is contained. It all feels tight and together, yet the ride quality is far from

## The Joy of Giulia

After what seems like forever, the all-new Giulia has landed in the UK. No question, this is Alfa's most significant car in a generation – but how well does it perform on British roads?

Story by Chris Rees
Photography by Alfa Romeo and Michael Ward

board-stiff; in fact it's very compliant. OK, time to engage the 'N' and 'D' modes on Alfa's familiar DNA selectable drive system. Doing so sharpens up the throttle response, suspension, steering, transmission, rear differential settings, stability control and even the brakes, in phased steps. The instrument display also changes, with a coloured representation of the car telling you what's altering as you engage each mode. You can play around with the dampers, too: a button in the middle of the DNA rotary knob lets you select either soft or hard settings. It's at its delicious sharpest in Dynamic mode – when it sounds its most fabulous too. As for the 'R' (or Race) mode beyond this, I'm keeping that for my track session to come...

So then: raw speed. The Quadrifoglio's 2891cc V6 twin-turbo petrol engine is, quite simply, amazing. It's essentially a Ferrari F154 V8 engine from the 488 GTB with two cylinders lopped off. You're never in doubt of its pedigree. It's not short of power (510hp at

6500rpm) and it revs right up to 7000rpm, at which point it's sounding something like an F1 car. From the outside, it's pretty special, too, with a roar and crackle from the exhaust that sounds just perfect. Yet you don't need to rev it hard to go very quickly indeed; peak torque of 600Nm (443lb ft) arrives at 2500rpm, so you can waft along on part-throttle at low revs with surprising gusto. For the record, the Quadrifoglio's top speed of 191mph and 0-62mph time of 3.9 seconds mean it'll leave rivals like the BMW M3 and Mercedes-Benz C63 AMG in a trail of dust.