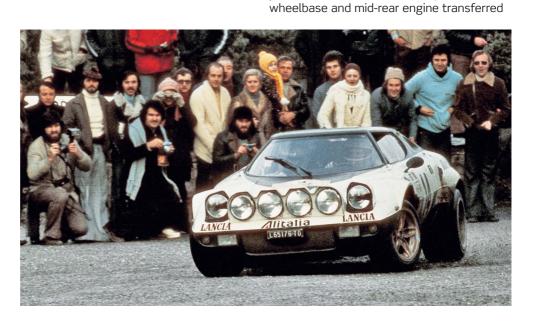

t's not often you're able to gather together five Lancia works rally legends, let alone match them up with two rally world champions. So it's a great privilege to bring you a track test of five of the most dominant Lancia rally cars over a 23-year period of epic greatness for the marque (1969 to 1992) – all presided over by Sandro Munari and Miki Biasion. The memories are golden and the cars are true stars.