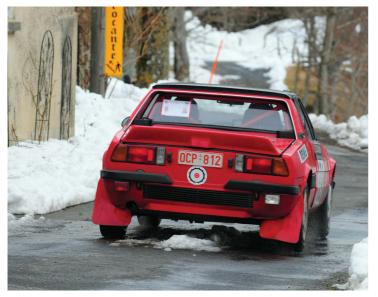

2016 FIAT 500 C LOUNGE 11,830 miles. U-Connect 5" infotainment system. Air con. Bluetooth etc. Price:£9.495

2016 FIAT 500 C LOUNGE 11830 miles. Latest face-lift. U-connect. Air conditioning, alloy wheels, electric roof, Price: £9,495

2007 ALFA ROMEO 156 T.SPARK 16V SELESPEED Gabbiano blue. 55000 miles. Comprehensive service history. Price: £2,995