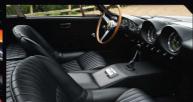

The Ren is made mostly of carbon and aluminium. The series hybrid range-extender powertrain features two electric motors up front and four at the rear, delivering as astonishing 1305hp. That means it'll do o-62mph in a Bugatti-rivalling 2.5 seconds and reach 199mph, all the while emitting just 106g/km of CO2. With a diesel turbine on board to keep the batteries topped up, a range of 725 miles is claimed, and apparently it's already been successfully tested at Monza.

#### **ITALDESIGN ZEROUNO**

The Zerouno (or 'o1') – pictured above leftis essentially a special-bodied Lamborghini Huracán created by Italdesign, now part of the VW Group. It's longer and wider than the Lambo, with bodywork entirely in carbonfibre so that the total weight ducks under 1300kg. With the same 610hp V10 engine as the Huracán, 0-62mph takes 3.2 seconds and the top speed is 205mph. Italy's newest brand, Italdesign Automobili Speciali, will make just five units priced at around £1.3 million apiece.