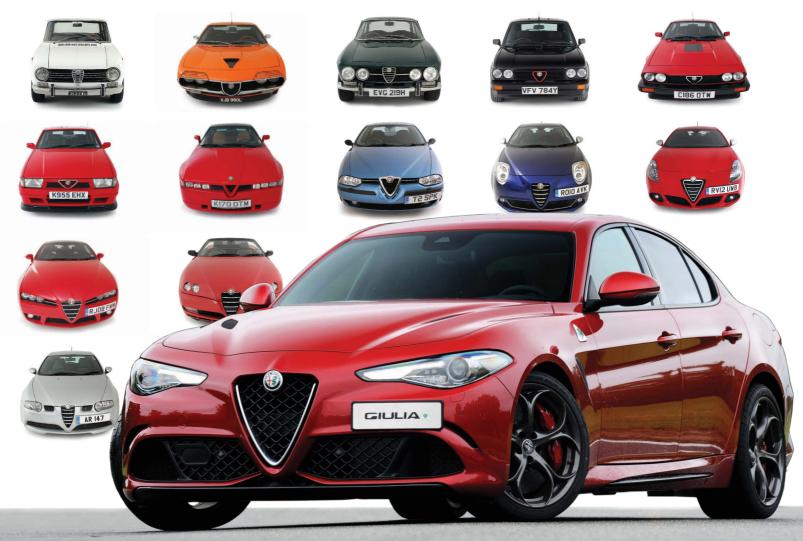

t's time. Exiting the driveway of a hotel in the Cotswolds, I'm about to find out whether the Giulia has what it takes to usher in a new golden era for Alfa Romeo, or whether it's a case of 'close but no cigar'.

Alfa Romeo really needs to impress the sort of owner-drivers who are currently happy with their Audis, Mercs, BMWs and Jags. If it impresses them, the Giulia will fly. (And by the way, Alfa calculates that 80 per cent of Giulia customers will be new to the brand.) Well, having driven all the Giulia's main rivals, and having tested most of the Giulia line-up on UK roads, I can confidently say that it does have what it takes.

So here I am on that Cotswolds driveway. I'm holding the steering wheel of the Giulia Quadrifoglio and I've started out with the DNA drive-mode controller in its gentlest 'A' setting. Yet as I accelerate out of the T-junction, the rear tyres scrabble and the tail starts to wag. Hello! If this is what it's like in 'A' mode, what's it going to be like with the dial in Normal, Dynamic and Race modes?

The roads around here are twisty A- and B-roads, where the Giulia feels perfectly at home. The first thing I notice is just how fast-acting the steering is. With just 2.2 turns between locks, it's actually the fastest in its class; some drivers might find it too nervous but you very soon get used to it. The steering is electric and has what Alfa calls a "semi-virtual steering axis" that basically keeps the caster constant in corners – and it really works. The feel is sharp, consistent and offers a whole lot more feedback than most electric systems.

The Giulia's big revolution – or more accurately, a devolution to the past – is rear-wheel drive. Hooray! This is the first rear-drive Alfa saloon since the 75 left production way back in 1992. (Our continental friends also get the option of Q4 four-wheel drive but it's not compatible with right-hand drive, so for UK buyers the Giulia is exclusively a rear-driver). Equally significantly, the Giulia has perfect 50/50 weight distribution, so the template is just right – and it delivers.

The handling is wonderfully incisive. Turn-in is confident and concise. Body roll is contained. It all feels tight and together, yet the ride quality is far from

## The Joy of Giulia

After what seems like forever, the all-new Giulia has landed in the UK. No question, this is Alfa's most significant car in a generation – but how well does it perform on British roads?

Story by Chris Rees
Photography by Alfa Romeo and Michael Ward

board-stiff; in fact it's very compliant. OK, time to engage the 'N' and 'D' modes on Alfa's familiar DNA selectable drive system. Doing so sharpens up the throttle response, suspension, steering, transmission, rear differential settings, stability control and even the brakes, in phased steps. The instrument display also changes, with a coloured representation of the car telling you what's altering as you engage each mode. You can play around with the dampers, too: a button in the middle of the DNA rotary knob lets you select either soft or hard settings. It's at its delicious sharpest in Dynamic mode – when it sounds its most fabulous too. As for the 'R' (or Race) mode beyond this, I'm keeping that for my track session to come...

So then: raw speed. The Quadrifoglio's 2891cc V6 twin-turbo petrol engine is, quite simply, amazing. It's essentially a Ferrari F154 V8 engine from the 488 GTB with two cylinders lopped off. You're never in doubt of its pedigree. It's not short of power (510hp at

6500rpm) and it revs right up to 7000rpm, at which point it's sounding something like an F1 car. From the outside, it's pretty special, too, with a roar and crackle from the exhaust that sounds just perfect. Yet you don't need to rev it hard to go very quickly indeed; peak torque of 600Nm (443lb ft) arrives at 2500rpm, so you can waft along on part-throttle at low revs with surprising gusto. For the record, the Quadrifoglio's top speed of 191mph and 0-62mph time of 3.9 seconds mean it'll leave rivals like the BMW M3 and Mercedes-Benz C63 AMG in a trail of dust.

#### THE GIULIA RANGE

The UK range consists of six models: Giulia, Super, Tecnica, Speciale, Veloce and Quadrifoglio. The base model has alloy wheels, dual-zone climate control,

cruise control and a DNA selector. Tecnica is a model targeted at business users. The Super gets 17-inch alloys, leather-and-fabric seats, steering wheel paddle shifters and special cabin trim. The Speciale – likely to be the most popular version – adds 18-inch alloys, bi-xenon lights, rear sports bumper with chrome exhaust tips and full leather seats. The Veloce has a 280hp 2.0-litre petrol engine, Quadrifoglio-esque bumpers and sports seats. The top-spec Quadrifoglio has 19-inch alloys, 35W bi-xenon headlights, leather-and-Alcantara sports seats, a different steering wheel, 'DNA Pro' with Race mode and uprated brakes.

#### **VERDICT**

In terms of pure metrics, the Giulia has its main rivals licked in an impressive number of departments: 0-62 times almost across the board, steering agility, low weight, aerodynamic efficiency and braking distances. The Giulia also happens to be the safest car ever tested by Euro NCAP, which is reassuring to know.

But it's how the car feels that really counts. And saints be praised, it's a sublimely great car to drive. In entry-level form, it feels closest to the Jaguar XE on the road but it has so much more going for it than the Jag. And in Quadrifoglio spec, the Alfa nudges ahead of the main competition, with peerless speed and agility.

The Giulia has one more essential ingredient in its armoury: soul. More than any other car in this market segment – and there are some truly talented rivals out there – it's a car you want to own, even have to own. Since soul and allure are exactly what Alfa fans have been crying out for, we can all breathe a sigh of relief: the Giulia is irresistible.

We like the Giulia. A lot. It ushers in a new era of truly talented, highly desirable Alfa Romeos