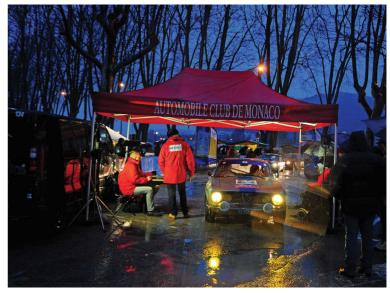

## PARIS SALES ITALIANS ACHIEVED BIG MONEY AT RÉTROMOBILE

Story & images by Peter Collins

uring the second week of February, Paris was a hedonist's dream, with three major auctions and perhaps the biggest and best classic car show in the world: Rétromobile.

Rétromobile on Wednesday was a feast of bijoux with a '70 Years of Ferrari' display featuring examples rarely seen outside of their normal home, the Mulhouse French national collection. Highlights were the 156 F1 car, the 250 LM and the ex-Siffert 'Ring 1000km 500 TRC (pic bottom right). Pur Sang from Argentina showed an amazing Alfa

Romeo 308 Grand Prix car; apparently it's manufacturing three of them.

The Alfa Romeo Superflow (pic right) was another one to leave us gasping, while on Gregor Fisken's stand was a gorgeous Alfa Monza and a Daytona Spider in bronze marrone. Maserati showed the Eldorado Monzanapolis car while the official FCA stand included the prototype Alfa Romeo 2600 Zagato. In another hall, a half-restored Lancia Flavia looked amazing, as did a very rare Ferrari 166 Formula 2 car from 1967. The first production Lamborghini 350 GT was present in its totally refurbished glory, as was an obscure but fascinating Vignale Fiat 1100 and a unique Lancia Flaminia Zagato that had been modified in period (pic middle right).

Bonhams' impressive Grand Palais location housed a large collection of fine auction lots, including a stellar Ferrari 250 GT at €437k, whilst a Stratos at €373k was only midestimate. Lancia Hyenas come up for sale so rarely that it will be interesting to see if the €161k paid for the green example (bottom left) will set the bar for the future. However, it is definitely clear that cheap Fiat Dinos are a thing of the past, with a Spider taking nearly €100k.