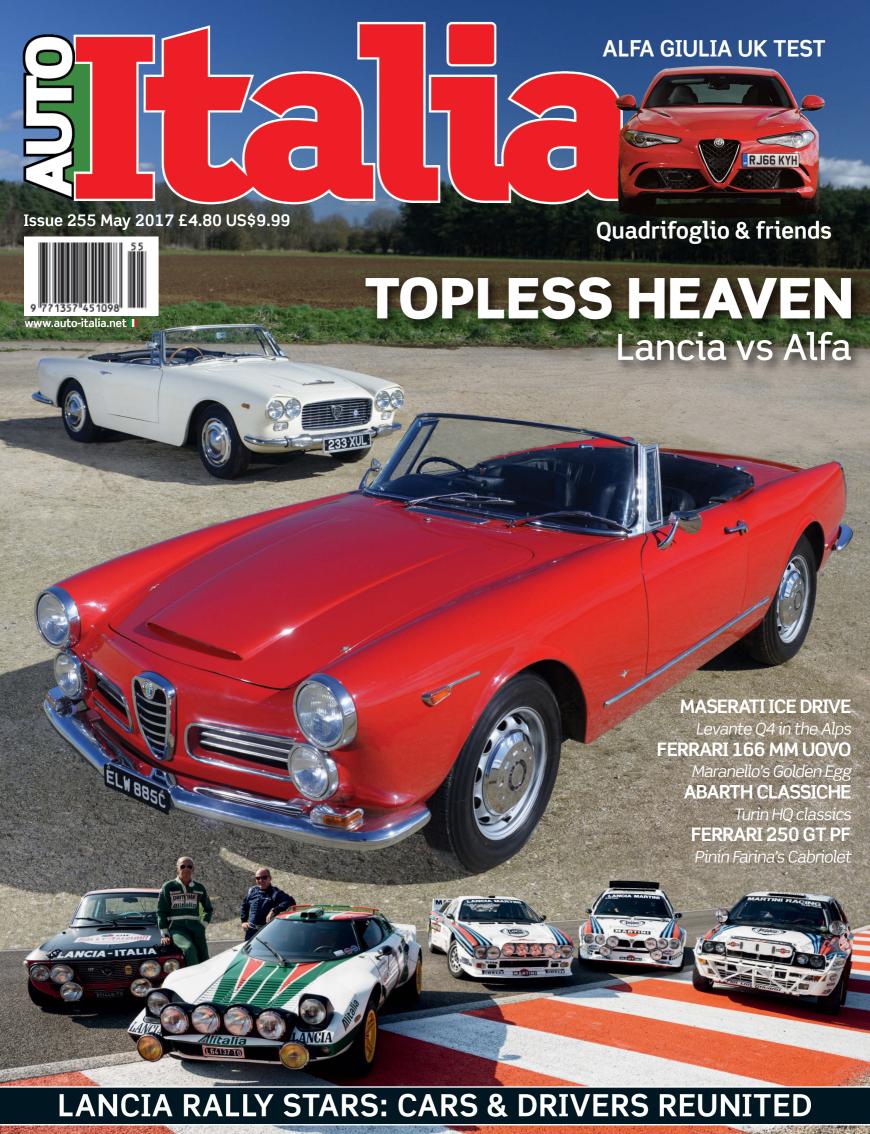

#### **ISSUE 255**

MAY 2017

#### **FEATURES**

- **16** Alfa Romeo Giulia Finally, our UK test in right-hand drive
- 22 Maserati Q4
  Ice driving in the Alps in a Levante
- 28 Paolo Stanzani
  Our tribute to the late Lamborghini engineer
- **34** Ferrari 166 MM 'Uovo' Phantasmagorical Fontana-bodied one-off
- 40 Alfa Romeo 2600 vs Lancia Flaminia Open-topped 1960s icons go head to head
- **48 Abarth Classiche**We visit the heart of the scorpion in Turin
- 52 Lancia Rally Stars
  Five rally icons meet two champion drivers
- 62 Club Italia: Automotoretro
  The best of Turin's classic car show
- 66 Club Italia: Rallye Monte Carlo Historique
  Italian metal performed with distinction
- **70 Collectors' Guide: Ferrari 250 GT PF**Full profile of Pinin Farina's classic convertible