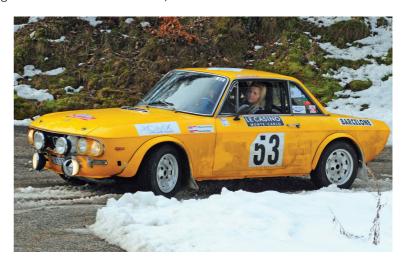

t's not often you're able to gather together five Lancia works rally legends, let alone match them up with two rally world champions. So it's a great privilege to bring you a track test of five of the most dominant Lancia rally cars over a 23-year period of epic greatness for the marque (1969 to 1992) – all presided over by Sandro Munari and Miki Biasion. The memories are golden and the cars are true stars.

It's engineered by HWA, the German Touring Car race constructor, using a mid-mounted naturally aspirated 600hp 4.8-litre V8 engine created specifically by HWA with an integrated six-speed sequential gearbox. Very much track-focused, it has a full race interior, race-spec brakes, carbon safety cell and adjustable anti-roll bars.