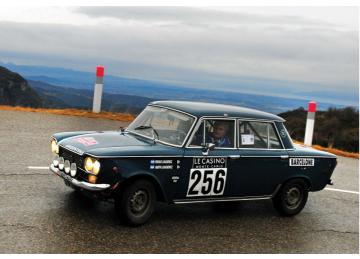

2016 FIAT 500 C LOUNGE 11,830 miles. U-Connect 5" infotainment system. Air con. Bluetooth etc. Price:£9.495

2016 FIAT 500 C LOUNGE 11830 miles. Latest face-lift. U-connect. Air conditioning, alloy wheels, electric roof, Price: £9,495

2007 ALFA ROMEO 156 T.SPARK 16V SELESPEED Gabbiano blue. 55000 miles. Comprehensive service history. Price: £2,995

#### Officially No.1 in the UK\* (again & again)

\*No.1 out of 49 service dealers in Alfa Romeo's customer satisfaction survey, carried out by JD Power, July - Sept '11 \*No.1 out of 48 service dealers in Alfa Romeo's customer satisfaction survey, carried out by JD Power, May - June '11 \*No.1 out of 63 service dealers in Alfa Romeo's customer satisfaction survey, carried out by JD Power, Jan - Mar 08

London Road Ashington West Sussex RH20 3DD Tel: +44 (0) 1903 893052 monzasport.com

touch is clear. Most striking is the triplebubble transparent roof canopy, which moves upwards and backwards to allow entry for three passengers (the driver in a central position). Each occupant sits in his own bubble, reducing aerodynamic drag on this wide car. The massive central rear fin is aesthetic rather than aerodynamic. Inside are, unusually, denim-trimmed seats.

Romeo 308 Grand Prix car; apparently it's manufacturing three of them.

The Alfa Romeo Superflow (pic right) was another one to leave us gasping, while on Gregor Fisken's stand was a gorgeous Alfa Monza and a Daytona Spider in bronze marrone. Maserati showed the Eldorado Monzanapolis car while the official FCA stand included the prototype Alfa Romeo 2600 Zagato. In another hall, a half-restored Lancia Flavia looked amazing, as did a very rare Ferrari 166 Formula 2 car from 1967. The first production Lamborghini 350 GT was present in its totally refurbished glory, as was an obscure but fascinating Vignale Fiat 1100 and a unique Lancia Flaminia Zagato that had been modified in period (pic middle right).

Bonhams' impressive Grand Palais location housed a large collection of fine auction lots, including a stellar Ferrari 250 GT at €437k, whilst a Stratos at €373k was only midestimate. Lancia Hyenas come up for sale so rarely that it will be interesting to see if the €161k paid for the green example (bottom left) will set the bar for the future. However, it is definitely clear that cheap Fiat Dinos are a thing of the past, with a Spider taking nearly €100k.