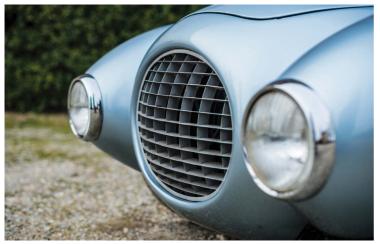

## Golden Egg

From the golden era of the gentleman racer comes this astonishing Fontana-bodied Ferrari 166 MM, whose egg-shaped coupe bodywork earned it the nickname 'l'Uovo', or egg.

It was also a pretty competitive racer...

pencils to convert Giannino's ideas to reality and Paolo Fontana built the confection.

Giannino was much later quoted as saying that the body was created using the shape of an egg to reduce wind-resistance in an era when 'optical intuition' took the place of wind tunnels. The result was "horribly beautiful" as he described it. Fontana used Duralumin for the chassis and body panels, enabling the end result to be 100kg lighter than a normal Barchetta. Giannino also states that he had acquired a 212 engine, a 2340cc unit developing 157hp, from Ferrari which was used to power the car, making it a 166/212. There is a school of thought that suggests this engine was number 0084E. The car was rebuilt in the 1980s by DK Engineering and David Cottingham confirmed that its chassis was that of a period Spider Corsa.

One problem that eventually seriously affected the car's performance was that Giannino had specified a radiator of reduced height, but this took too long to arrive from Ferrari, so the height of the whole nose of the car had to be raised to incorporate a standard item. This severely altered the planned aerodynamics, such that the car's nose started to lift at high speed. Being the