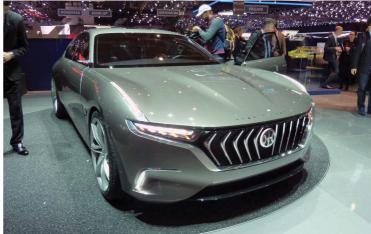

#### PININFARINA H600

The notion of a Chinese "eco-sustainable luxury sedan" may not sound terribly innovative but this luxury electric car has some genuinely interesting features. How about a power output of 815hp and a range of 620 miles?

The H600 (above right) is joint effort between Hybrid Kinetic of China and Pininfarina, which has given it chiselled sleek looks, despite a massive 5.2-metre length. The lounge-style cabin features veneered wood seat shells and flooring, while a giant Tesla-type display dominates the dashboard.

HK is behind the powertrain: electric motors and a range-extending turbine generator, which means you never need to plug the car in to recharge. It's four-wheel drive and has Tesla-rivalling performance: o-62mph in 2.9 sec and a top speed of 155mph.