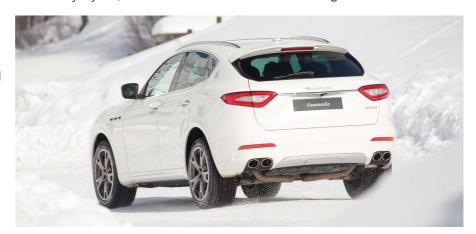

## ICE QUEEN

What better way to test the capabilities of the Levante 4x4 than on the slipperiest surface of all – ice? Maserati's Q4 system is more than up to the job.

Story by Chris Rees Photography by Maserati

#### **ICE ICE BABY**

Our road route swoops us down then back up to the third highest mountain in the Alps, Monte Cervino (better known to Brits, perhaps, as the Matterhorn). The morning mist here is gradually burning off to reveal the distinctive pyramid shape of this daunting peak, which provides the most dramatic of backdrops to the Cervinia Ice Proving Ground.

Normally, Cervinia is a kart track – it hosts a national karting championship – so it's no surprise to find it's extremely narrow. In fact, it's a mere six-to-ten metres across, with high banks of snow providing an ice-hard

crash barrier all the way round.

The track is a compact single kilometre or so long but it's fearsomely challenging. Not only is it twisty, with several hairpins, two 36o-degree 'roundabouts' and some steep ascents/descents, it's also got a couple of long straights that allow you to reach some surprisingly high speeds.