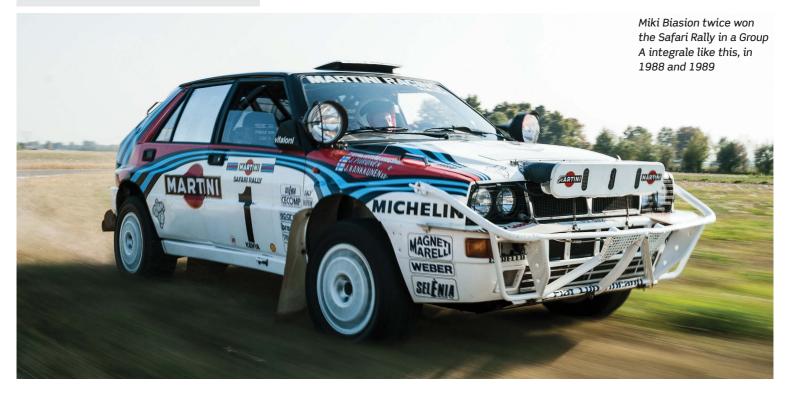

t's not often you're able to gather together five Lancia works rally legends, let alone match them up with two rally world champions. So it's a great privilege to bring you a track test of five of the most dominant Lancia rally cars over a 23-year period of epic greatness for the marque (1969 to 1992) – all presided over by Sandro Munari and Miki Biasion. The memories are golden and the cars are true stars.

The last of those Lancia rally greats is, of course, the integrale, which in 2017 celebrates its 30th anniversary, having been launched at the Frankfurt Motor Show in 1987. We'll be running more on this historic anniversary as the year progresses, culminating in a giant celebration of all things integrale in a bumper issue – check back in with us later in the year.