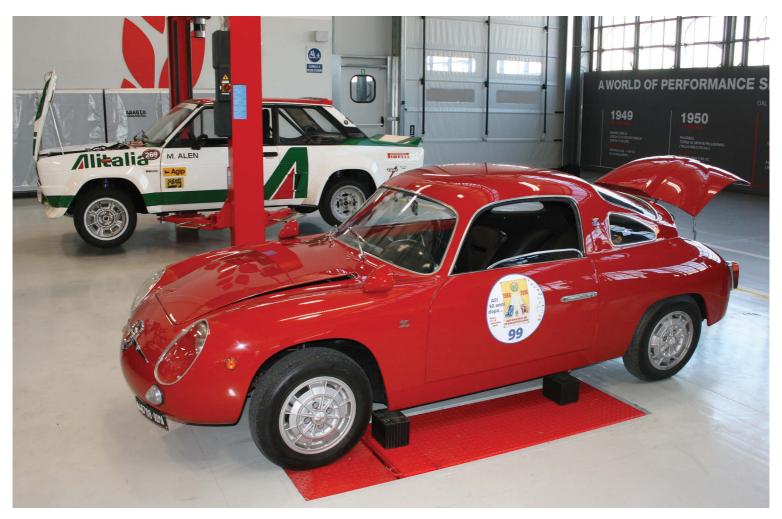

#### **ALFA ROMEO**

It was all about the Stelvio on the Alfa stand (OK, and the Giulia...). We got to see the Quadrifoglio version (above left) for the first time on European soil – and what an amazing machine it looks.