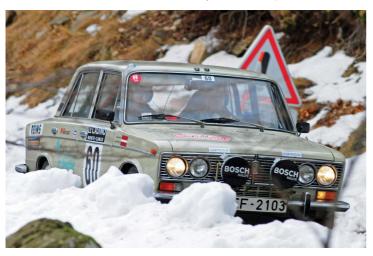

2016 FIAT 500 C LOUNGE 11,830 miles. U-Connect 5" infotainment system. Air con. Bluetooth etc. Price:£9.495

2016 FIAT 500 C LOUNGE 11830 miles. Latest face-lift. U-connect. Air conditioning, alloy wheels, electric roof, Price: £9,495

2007 ALFA ROMEO 156 T.SPARK 16V SELESPEED Gabbiano blue. 55000 miles. Comprehensive service history. Price: £2,995

#### Officially No.1 in the UK\* (again & again)

\*No.1 out of 49 service dealers in Alfa Romeo's customer satisfaction survey, carried out by JD Power, July - Sept '11 \*No.1 out of 48 service dealers in Alfa Romeo's customer satisfaction survey, carried out by JD Power, May - June '11 \*No.1 out of 63 service dealers in Alfa Romeo's customer satisfaction survey, carried out by JD Power, Jan - Mar 08

London Road Ashington West Sussex RH20 3DD Tel: +44 (0) 1903 893052 monzasport.com

touch is clear. Most striking is the triplebubble transparent roof canopy, which moves upwards and backwards to allow entry for three passengers (the driver in a central position). Each occupant sits in his own bubble, reducing aerodynamic drag on this wide car. The massive central rear fin is aesthetic rather than aerodynamic. Inside are, unusually, denim-trimmed seats.

Romeo 308 Grand Prix car; apparently it's manufacturing three of them.

The Alfa Romeo Superflow (pic right) was another one to leave us gasping, while on Gregor Fisken's stand was a gorgeous Alfa Monza and a Daytona Spider in bronze marrone. Maserati showed the Eldorado Monzanapolis car while the official FCA stand included the prototype Alfa Romeo 2600 Zagato. In another hall, a half-restored Lancia Flavia looked amazing, as did a very rare Ferrari 166 Formula 2 car from 1967. The first production Lamborghini 350 GT was present in its totally refurbished glory, as was an obscure but fascinating Vignale Fiat 1100 and a unique Lancia Flaminia Zagato that had been modified in period (pic middle right).

Bonhams' impressive Grand Palais location housed a large collection of fine auction lots, including a stellar Ferrari 250 GT at €437k, whilst a Stratos at €373k was only midestimate. Lancia Hyenas come up for sale so rarely that it will be interesting to see if the €161k paid for the green example (bottom left) will set the bar for the future. However, it is definitely clear that cheap Fiat Dinos are a thing of the past, with a Spider taking nearly €100k.