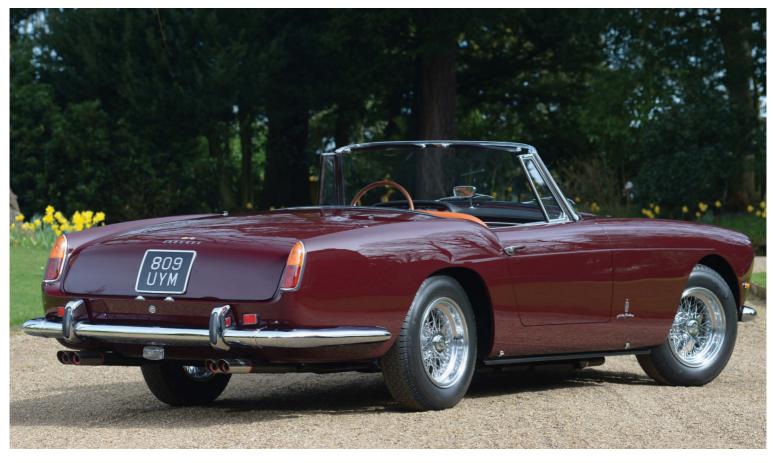

# Glamour Pusses

Short of a Ferrari or Maserati, this pairing of grand touring convertibles was as good as things got in early 1960s Italy. Which one spins the magic best today?

Story by Martin Buckley Images by Michael Ward