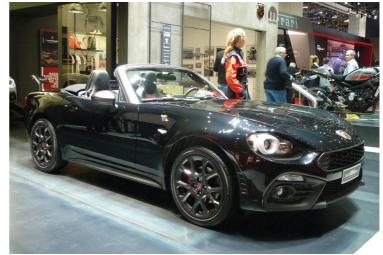

#### **ABARTH**

Abarth showed three new variants of existing models. The 595 Pista is a new 16ohp racy model with Koni FSD rear suspension and Record Monza exhaust – it'll be sold in the UK as the 595 Trofeo priced from £17,290. The 695 XSR Yamaha limited edition, meanwhile, features carbon detailing, an Akrapovic exhaust and a 165hp engine; it goes on sale in the UK in April 2017. The 124 Spider Scorpione (above) is a new special edition in either San Marino 1972 Black or Turini 1975 White paint and black leather seats.