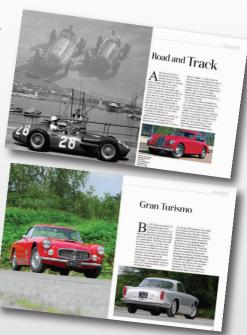

# Glamour Pusses

Short of a Ferrari or Maserati, this pairing of grand touring convertibles was as good as things got in early 1960s Italy. Which one spins the magic best today?

Story by Martin Buckley Images by Michael Ward