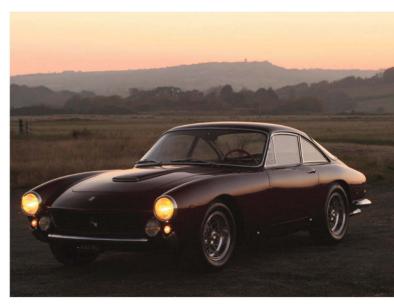

the Paris Salon in 1962, named "Lusso", Italian for luxury. Built on a short wheel chassis similar to the 250 short wheel base and GTO models, powered by a V12 3.0 litre engine with a three-Weber twin-choke carburettor set-up, giving a maximum top speed of 150 mph.

Production ceased in 1964 and was the last of the Ferrari 250 series road cars.

Today Maranello Classic Parts Division has in excess of 33,000 lines with a retail price of over £30 million. Our database holds detailed information on over 385,000 parts.

We have a unique and extensive knowledge of working with Ferrari and process more than 1000 consignments each month. Our unrivalled knowledge, along with the full support of Ferrari S.p.A, means we are totally committed to providing the best help and advice to our customers.



Images courtesy of John Mayston-Taylor collection

# STYLISH DELIVERY...

# **SUBSCRIBE TODAY**

SAVE! SAVE! SAVE! Save up to £10.40 for 12 issues

SMART PHONE or TABLET ACCESS
Auto Italia is available at the App Store or online at www.pocketmags.com
Save money on shop prices and postal costs and view the latest issue as soon as it is released – and from anywhere in the world

ONLINE DIGITAL
'TURNPAGE'
EDITION £2.99 FROM
www.auto-italia.net















| SUBSCRIPTION OFFER  Yes, I would like to subscribe for 12 issues  Quarterly Direct Debit £11.50 (£46 per year) UK ONLY  Annual Credit/Debit Card/Cheque £48  Europe £65  USA £75  Rest of World £78                                                                              | Instruction to your Bank or Building Society to pay by Direct