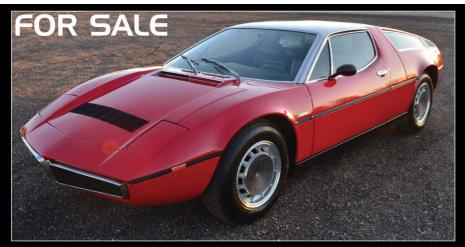

Q4 4x4 is also offered in the Ghibli and Quattroporte on the continent but not for right-hand drive markets

Price: \$155,900 USD. Buyer pays shipping.
Please contact Scott Utter on sm11010@yahoo.com
or +1 480-310-8814

#### 1972 MASERATI BORA 4.7

Finished in Red over its original Black leather interior and retains its original matching numbers. 4.7 liter Maserati built four cam eight cylinder engine. Bora AM107/07/47/256 was sold new in Italy then imported into the US in the 90's by a private collector in the Midwest. It now resides in Arizona. The car has traveled a mere 73,000 original KM since new and has been extremely well maintained its entire life. Over \$20,000 in recent mechanical and restoration work has been carried out on this car, including a sorting of the hydraulics and the carbs. The body is in superb condition; free from any damage, prior accident, or rust and the undercarriage is very solid and clean. Brand new Michelin XWX's have been placed on the car. The V8 engine runs and drives beautifully with no known issues. This is an excellent example of Maserati's mid engine super car and is a very early European delivered model.

Only 564 Bora's were ever made between 1972 and 1978.

or some, the past is fraught territory. It's a wasteland of despair, blows and crises of faith. Then there's the likes of Paolo Stanzani, a human bulwark who seemed to be impervious to setbacks. He never was a name-above-the-title star in automotive history, but his contribution to supercar lore cannot be underestimated. And by that, we mean of course Italian exotica. One of only 10 men employed at the embryonic Automobili Ferruccio Lamborghini when it started life in 1963 – and one of only two engineers – he belied his relative youth time and again. 'Never let inexperience be confused with inability' could have been his personal mantra.