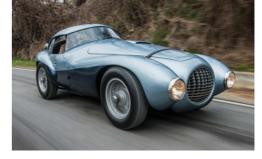

## Golden Egg

From the golden era of the gentleman racer comes this astonishing Fontana-bodied Ferrari 166 MM, whose egg-shaped coupe bodywork earned it the nickname 'l'Uovo', or egg.

It was also a pretty competitive racer...

Story by Peter Collins Images by Remi Dargegen/RM Sotheby's

ere we have a very early Ferrari, from a time – 1950 – when very wealthy private racing entrants could still have vehicles built to their own specifications. That era was already waning even then, as deep pockets and mass production and rationalisation became the post-war norm. This 'gentleman racer' Ferrari is one of the greatest of this era – and was nicknamed l'Uovo ('Egg') for obvious reasons.

Not seen in public for many years, other than a spell in the Ferrari Museum, the car is now due to come up for sale at the prestigious RM Sothebys sale at Monterey in August. Maybe the lucky new custodian should also purchase a new blue three-piece suit in which to conduct the car at high speed along the roads of the Mille Miglia.