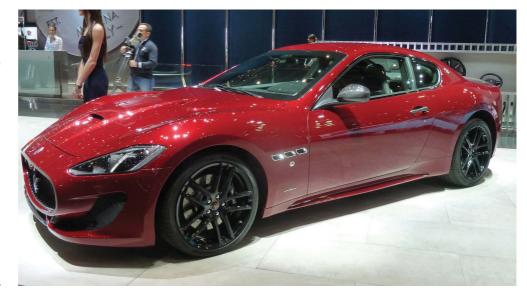

#### **MASERATI**

The only real novelties on the Maserati stand were a new '400' limited edition of the GranTurismo (below) and a new beige interior option for the Levante. However, we did get to experience the cooking of 'Italy's Heston Blumenthal' – Massimo Bottura, a three-Michelin-starred chef and Maserati brand ambassador. He served his vision of "Fast Cars, Slow Food" including a risotto 'Levante' with lemon mist sprayed on to the plate – and into some of the guests' faces! Not a gesture that's usually greeted with delight, but it was simply divine.