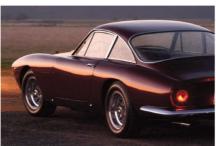

is a good idea to have a compression test performed on any potential purchase. Check for the correct fitment of ancillaries: an original alternator will set you back £3000 and a factory toolkit and book pack £20,000.

The Ferrari 250 PF Cabriolet is superbly attractive and has a dedicated and discerning following. Values have been moving steadily upwards over the past few years. The car simply oozes elegance and style whilst still being a usable GT car. Arrive at your Grand Hotel on the Italian Lakes, watch the sun go down and maybe the value of your Grand Tourer go up.

Restored cars – such as Barkaways' Series II example above – must cleave to the original spec

Many thanks to owner, Ian Barkaway, Jim Needham and Spencer Herbert for their help with this feature

# Maranello

















### Ferrari 250 Lusso Berlinetta

PRODUCTION 1962-64

he 250 Lusso Berlinetta could be judged as one of the most beautiful Ferrari models ever to come out of the factory in Modena.

Styled by Pininfarina. Introduced at the Paris Salon in 1962, named "Lusso", Italian for luxury. Built on a short wheel chassis similar to the 250 short wheel base and GTO models, powered by a V12 3.0 litre engine with a three-Weber twin-choke carburettor set-up, giving a maximum top speed of 150 mph.

Production ceased in 1964 and was the last of the Ferrari 250 series road cars.

Today Maranello Classic Parts Division has in excess of 33,000 lines with a retail price of over £30 million. Our database holds detailed information on over 385,000 parts.

We have a unique and extensive knowledge of working wit