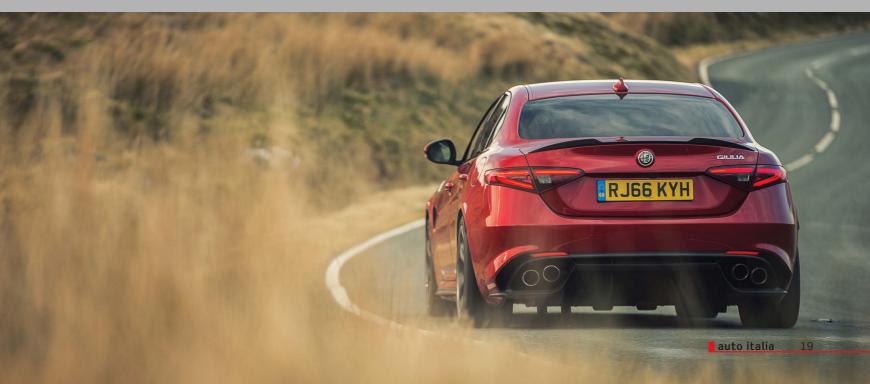

t's time. Exiting the driveway of a hotel in the Cotswolds, I'm about to find out whether the Giulia has what it takes to usher in a new golden era for Alfa Romeo, or whether it's a case of 'close but no cigar'.

## The Joy of Giulia

After what seems like forever, the all-new Giulia has landed in the UK. No question, this is Alfa's most significant car in a generation – but how well does it perform on British roads?

Story by Chris Rees
Photography by Alfa Romeo and Michael Ward

board-stiff; in fact it's very compliant. OK, time to engage the 'N' and 'D' modes on Alfa's familiar DNA selectable drive system. Doing so sharpens up the throttle response, suspension, steering, transmission, rear differential settings, stability control and even the brakes, in phased steps. The instrument display also changes, with a coloured representation of the car telling you what's altering as you engage each mode. You can play around with the dampers, too: a button in the middle of the DNA rotary knob lets you select either soft or hard settings. It's at its delicious sharpest in Dynamic mode – when it sounds its most fabulous too. As for the 'R' (or Race) mode beyond this, I'm keeping that for my track session to come...