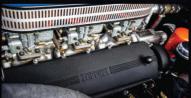

The Ren is made mostly of carbon and aluminium. The series hybrid range-extender powertrain features two electric motors up front and four at the rear, delivering as astonishing 1305hp. That means it'll do o-62mph in a Bugatti-rivalling 2.5 seconds and reach 199mph, all the while emitting just 106g/km of CO2. With a diesel turbine on board to keep the batteries topped up, a range of 725 miles is claimed, and apparently it's already been successfully tested at Monza.

#### **ITALDESIGN ZEROUNO**

The Zerouno (or 'o1') – pictured above leftis essentially a special-bodied Lamborghini Huracán created by Italdesign, now part of the VW Group. It's longer and wider than the Lambo, with bodywork entirely in carbonfibre so that the total weight ducks under 1300kg. With the same 610hp V10 engine as the Huracán, 0-62mph takes 3.2 seconds and the top speed is 205mph. Italy's newest brand, Italdesign Automobili Speciali, will make just five units priced at around £1.3 million apiece.