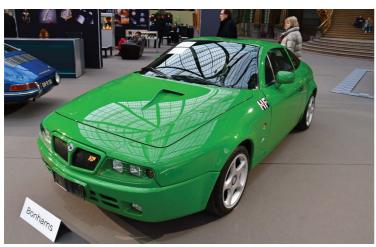

it is definitely clear that cheap Fiat Dinos are a thing of the past, with a Spider taking nearly €100k.





There were possible bargains to be had, though, with a nice Fiat 130 Coupe fetching €11,500 and a Maserati QP3 going for €17,250. New-build cars utilising new/old parts were popular, with evocations of an Osca and a Simca 1100 Special going for €60k and €6gk respectively.

Finally, the vast assemblage of lots gathered by Artcurial for its sale was headed by two Ferraris; the Dino concept fresh from the Le Mans Museum (€4.4m) and a 166 with continuous history and 500 Mondial-style bodywork (€2.96m). A Miura SV was up there, too, fetching €2.38m. Other Italian machinery included a Can Am Iso (€441k) and an ultra-rare Bizzarrini Europa in fine nick (pic middle left) at over €300k.







### A PART OF THE DREAM



RONT COVER CAM SHAFT SEALING O RING 'O' RING HEAD GASKET CAM COVER GASKET SET RH & LH CAM COVER GASKET DISTRIBUTOR 'O' RING SEALING RING FRONT END PLATE 'O' RING FRONT END PLATE GASKET DISTRIBUTOR FIBRE BAIRE SENDER WASHER OIL FILTER (BYPASS) OIL FILLER CAP SEALING RING FRONT OF ENGINE BLOCK PLUG GEARBOX FILLER PLUG DEPOY GEARS OIL BREATHER CAP ALUMINIUM CORE PLUG WASHER OIL PICK UP FILTER CLIP STANDARD BORE/STANDARD COMPRESSION PISTOR SET 2ND OVERSIZE/STANDARD COMPRESSION PISTOR SET 2ND OVERSIZE/STANDARD COMPRESSION PISTON SET DISTRIBUTOR OIL SEAL FRONT COVER OIL FILTER HOUSING O' RING GAM PULLEY WOODRUFF KEY STANDARD BEARINGS, FULL ENGINE SET BIG END BEARINGS (IS STANDARD), FULL ENGINE SET BIG END BEARINGS (IS STANDARD), FULL ENGINE SET THRUST BEARINGS (STA