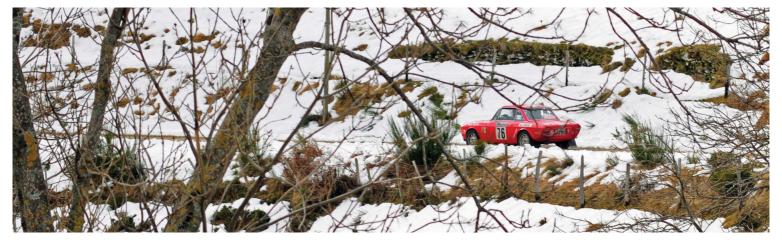

2016 FIAT 500 C LOUNGE 11,830 miles. U-Connect 5" infotainment system. Air con. Bluetooth etc. Price:£9.495

2016 FIAT 500 C LOUNGE 11830 miles. Latest face-lift. U-connect. Air conditioning, alloy wheels, electric roof, Price: £9,495

2007 ALFA ROMEO 156 T.SPARK 16V SELESPEED Gabbiano blue. 55000 miles. Comprehensive service history. Price: £2,995

#### Officially No.1 in the UK\* (again & again)

\*No.1 out of 49 service dealers in Alfa Romeo's customer satisfaction survey, carried out by JD Power, July - Sept '11 \*No.1 out of 48 service dealers in Alfa Romeo's customer satisfaction survey, carried out by JD Power, May - June '11 \*No.1 out of 63 service dealers in Alfa Romeo's customer satisfaction survey, carried out by JD Power, Jan - Mar 08

London Road Ashington West Sussex RH20 3DD Tel: +44 (0) 1903 893052 monzasport.com

touch is clear. Most striking is the triplebubble transparent roof canopy, which moves upwards and backwards to allow entry for three passengers (the driver in a central position). Each occupant sits in his own bubble, reducing aerodynamic drag on this wide car. The massive central rear fin is aesthetic rather than aerodynamic. Inside are, unusually, denim-trimmed seats.

Romeo 308 Grand Prix car; apparently it's manufacturing three of them.

The Alfa Romeo Superflow (pic right) was another one to leave us gasping, while on Gregor Fisken's stand was a gorgeous Alfa Monza and a Daytona Spider in bronze marrone. Maserati showed the Eldorado Monzanapolis car while the official FCA stand included the prototype Alfa Romeo 2600 Zagato. In another hall, a half-restored Lancia Flavia looked amazing, as did a very rare Ferrari 166 Formula 2 car from 1967. The first production Lamborghini 350 GT was present in its totally refurbished glory, as was an obscure but fascinating Vignale Fiat 1100 and a unique Lancia Flaminia Zagato that had been modified in period (pic middle right).

Bonhams' impressive Grand Palais location housed a large collection of fine auction lots, including a stellar Ferrari 250 GT at €437k, whilst a Stratos at €373k was only midestimate. Lancia Hyenas come up for sale so rarely that it will be interesting to see if the €161k paid for the green example (bottom left) will set the bar for the future. However, it is definitely clear that cheap Fiat Dinos are a thing of the past, with a Spider taking nearly €100k.