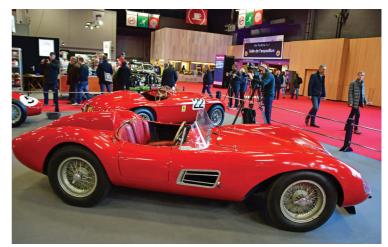

## SERVICE

2017 Alfa Romeo Giulia 2.2 JTD 180BHP Speciale
Performance pack fitted with Q2 limited slip differential for
incredible handling and traction.
Price £38.495

2016 4C SPIDER.
650 miles. Giallo Prototipo with full
black leather sports seats. Yellow
Brembo brake calipers. Price: £52,900