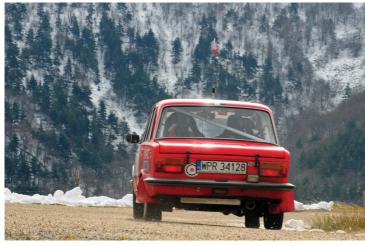

t's not often you're able to gather together five Lancia works rally legends, let alone match them up with two rally world champions. So it's a great privilege to bring you a track test of five of the most dominant Lancia rally cars over a 23-year period of epic greatness for the marque (1969 to 1992) – all presided over by Sandro Munari and Miki Biasion. The memories are golden and the cars are true stars.

It's engineered by HWA, the German Touring Car race constructor, using a mid-mounted naturally aspirated 600hp 4.8-litre V8 engine created specifically by HWA with an integrated six-speed sequential gearbox. Very much track-focused, it has a full race interior, race-spec brakes, carbon safety cell and adjustable anti-roll bars.