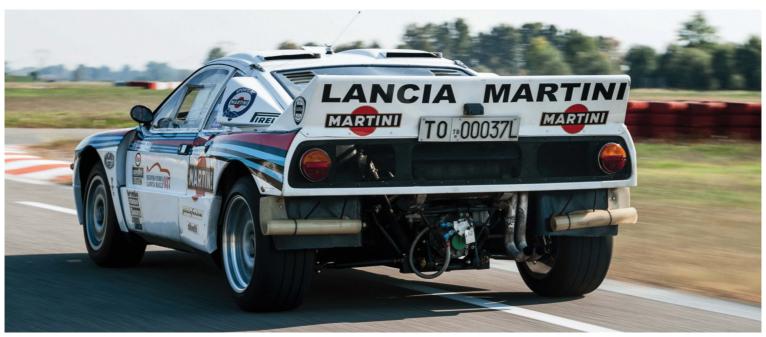

on.

The 037 debuted at the Costa Smeralda

Rally in Sardinia in April 1982. Six months afterwards, with Markku Alen behind the wheel, it gained its first victory in Wales, paving the way for a World Championship win the following year. With Röhrl and Alen, it won the Monte Carlo before dominating the 1983 season, despite a certain fourwheel drive contender unleashed by Audi. 'Our' example was used as a development car and raced only twice.

"I was still an Opel driver when in, 1982, I was called for a test with the 037 at the circuit of La Mandria," says Miki Biasion. "I got used to its dynamic behaviour right away. The car was extraordinarily fast but required a lot of driving sensitivity as the high weight over the rear axle caused slight power understeer



### **LANCIA RALLY STARS**



around bends. You had to arrive at corners at the highest speed, then brake at the very last moment, manage the line and then, halfway around the bend, start to accelerate. One issue was that the front end of the car was extremely solid and in case of impact, did not allow the dispersal of impact energy.

"One of my best memories is winning the Costa Brava Rally in 1983 – the first of a series of victories that allowed me to win the Italian and the European Championships in that year."







### TECHNICAL SPECIFICATIONS

### LANCIA DELTA S4

ENGINE: 1759cc 4-cyl DOHC supercharged/turbocharged
POWER: 480hp @ 8400rpm
TORQUE: 490Nm (361lb ft) @ 5000rpm
TRANSMISSION: Five-speed manual, four-wheel drive
WEIGHT: 970kg
CURRENT VALUE: 700,000 euros





### LANCIA RALLY STARS



### **DELTA S4*