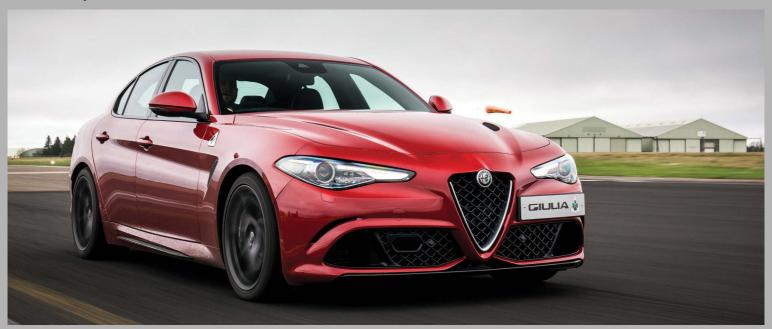

t's time. Exiting the driveway of a hotel in the Cotswolds, I'm about to find out whether the Giulia has what it takes to usher in a new golden era for Alfa Romeo, or whether it's a case of 'close but no cigar'.

Alfa Romeo really needs to impress the sort of owner-drivers who are currently happy with their Audis, Mercs, BMWs and Jags. If it impresses them, the Giulia will fly. (And by the way, Alfa calculates that 80 per cent of Giulia customers will be new to the brand.) Well, having driven all the Giulia's main rivals, and having tested most of the Giulia line-up on UK roads, I can confidently say that it does have what it takes.

So here I am on that Cotswolds driveway. I'm holding the steering wheel of the Giulia Quadrifoglio and I've started out with the DNA drive-mode controller in its gentlest 'A' setting. Yet as I accelerate out of the T-junction, the rear tyres scrabble and the tail starts to wag. Hello! If this is what it's like in 'A' mode, what's it going to be like with the dial in Normal, Dynamic and Race modes?

The roads around here are twisty A- and B-roads, where the Giulia feels perfectly at home. The first thing I notice is just how fast-acting the steering is. With just 2.2 turns between locks, it's actually the fastest in its class; some drivers might find it too nervous but you very soon get used to it. The steering is electric and has what Alfa calls a "semi-virtual steering axis" that basically keeps the caster constant in corners – and it really works. The feel is sharp, consistent and offers a whole lot more feedback than most electric systems.

The Giulia's big revolution – or more accurately, a devolution to the past – is rear-wheel drive. Hooray! This is the first rear-drive Alfa saloon since the 75 left production way back in 1992. (Our continental friends also get the option of Q4 four-wheel drive but it's not compatible with right-hand drive, so for UK buyers the Giulia is exclusively a rear-driver). Equally significantly, the Giulia has perfect 50/50 weight distribution, so the template is just right – and it delivers.

The handling is wonderfully incisive. Turn-in is confident and concise. Body roll is contained. It all feels tight and together, yet the ride quality is far from

## The Joy of Giulia

After what seems like forever, the all-new Giulia has landed in the UK. No question, this is Alfa's most significant car in a generation – but how well does it perform on British roads?

Story by Chris Rees
Photography by Alfa Romeo and Michael Ward

board-stiff; in fact it's very compliant. OK, time to engage the 'N' and 'D' modes on Alfa's familiar DNA selectable drive system. Doing so sharpens up the throttle response, suspension, steering, transmission, rear differential settings, stability control and even the brakes, in phased steps. The instrument display also changes, with a coloured representation of the car telling you what's altering as you engage each mode. You can play around with the dampers, too: a button in the middle of the DNA rotary knob lets you select either soft or hard settings. It's at its delicious sharpest in Dynamic mode – when it sounds its most fabulous too. As for the 'R' (or Race) mode beyond this, I'm keeping that for my track session to come...

So then: raw speed. The Quadrifoglio's 2891cc V6 twin-turbo petrol engine is, quite simply, amazing. It's essentially a Ferrari F154 V8 engine from the 488 GTB with two cylinders lopped off. You're never in doubt of its pedigree. It's not short of power (510hp at

6500rpm) and it revs right up to 7000rpm, at which point it's sounding something like an F1 car. From the outside, it's pretty special, too, with a roar and crackle from the exhaust that sounds just perfect. Yet you don't need to rev it hard to go very quickly indeed; peak torque of 600Nm (443lb ft) arrives at 2500rpm, so you can waft along on part-throttle at low revs with surprising gusto. For the record, the Quadrifoglio's top speed of 191mph and 0-62mph time of 3.9 seconds mean it'll leave rivals like the BMW M3 and Mercedes-Benz C63 AMG in a trail of dust.