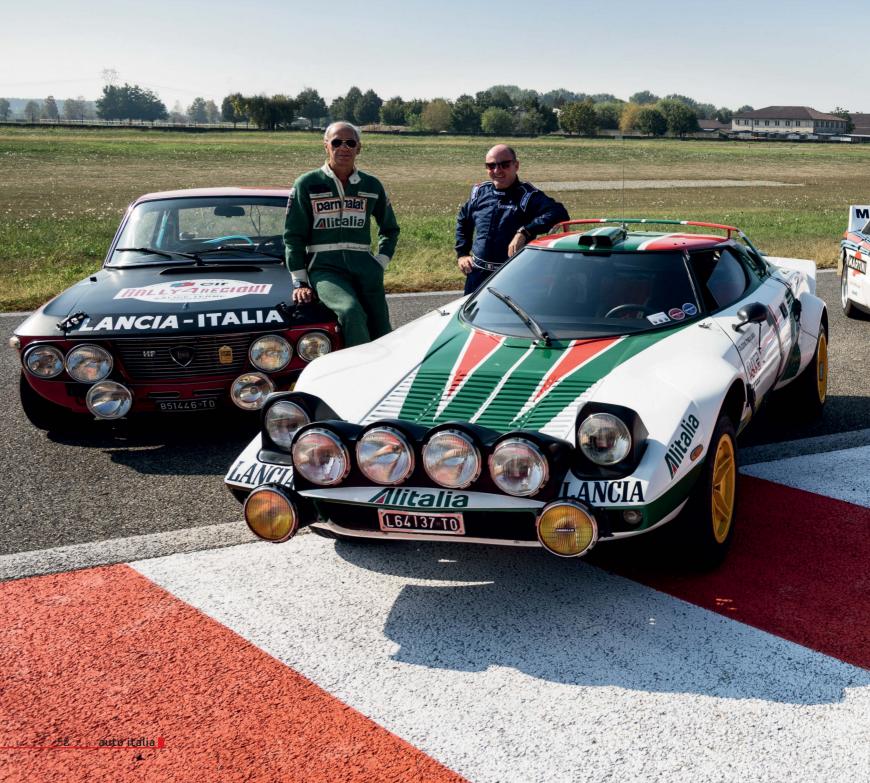

t's not often you're able to gather together five Lancia works rally legends, let alone match them up with two rally world champions. So it's a great privilege to bring you a track test of five of the most dominant Lancia rally cars over a 23-year period of epic greatness for the marque (1969 to 1992) – all presided over by Sandro Munari and Miki Biasion. The memories are golden and the cars are true stars.

It's engineered by HWA, the German Touring Car race constructor, using a mid-mounted naturally aspirated 600hp 4.8-litre V8 engine created specifically by HWA with an integrated six-speed sequential gearbox. Very much track-focused, it has a full race interior, race-spec brakes, carbon safety cell and adjustable anti-roll bars.