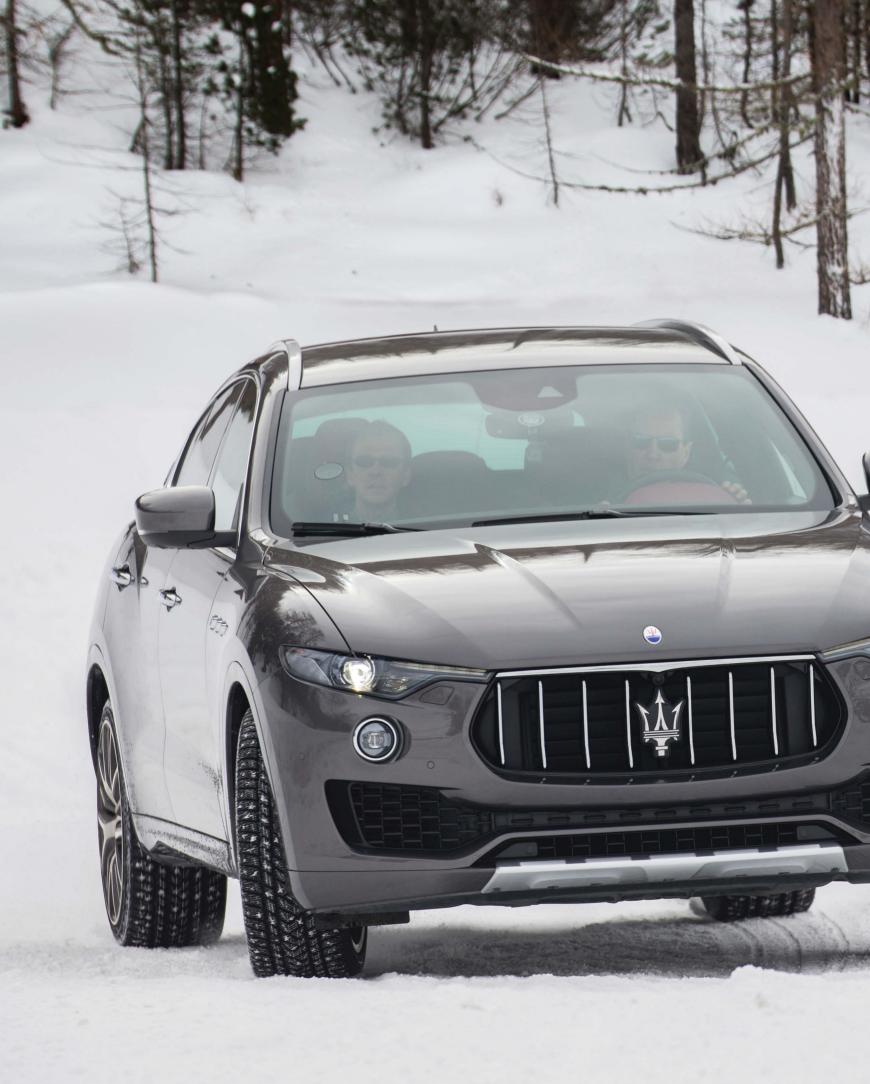

## ICE QUEEN

What better way to test the capabilities of the Levante 4x4 than on the slipperiest surface of all – ice? Maserati's Q4 system is more than up to the job.

Story by Chris Rees Photography by Maserati

s Alpine experiences go, this one ranks pretty close to the top. Almost literally, since we're on the slopes of the highest mountain in Europe, Mont Blanc.

Maserati is our host. Living up to its legendary hospitality, it provides my first taste of the Alps: a 'grolla' – a word (and a

So here we are at Mont Blanc (or Monte Bianco, since we're on the Italian side of the border), in whose shadow nestles the town of Courmayeur. This is a chocolate box pretty place with an unmistakably upmarket vibe. Shopping here for anything will clear you out, and that extends to cars, too. Every season, you see, Maserati occupies a pop-up showroom in the town centre to tempt the après-skiers, reportedly with great success.

Courmayeur is the start point of my journey by Maserati Levante, the XXL-sized SUV that's destined to extend the Maserati brand's reach by a huge margin. Huge? Indeed: by 2018 Maserati will be selling over 10 times the number of cars that it did in 2012 – and half of its production will be the new Levante 4x4 SUV.

Now's my moment to find out how well Q4 works – and what better way than in the Italian Alps, first on some challenging mountain roads and then on sheet

ice? I climb aboard our test car, a Levante Diesel painted in an extraordinary shade of metallic brown called 'Rame' (or copper). I love it. Far too many cars today are oppressive black or grey; Maserati's copper car has a real touch of distinction.