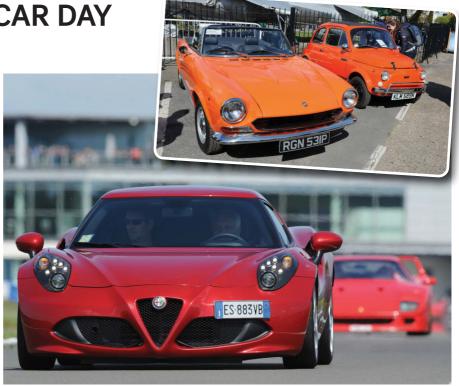

#### **AUTO ITALIA ITALIAN CAR DAY**

#### Brooklands April 29th

The Italian Car Day has become established as the UK's premier event for owners and admirers of Italian cars, with record attendances in 2016. The event provides visitors with the opportunity to see and hear Italian cars being demonstrated on the circuit at the adjacent Mercedes-Benz World and the demanding hillclimb.

Visitors arriving in any Italian car, be it a Fiat or a Ferrari, will have the opportunity to park in the areas set aside for the appropriate marques, car clubs and register displays.

Applications are invited for an opportunity for selected interesting cars to take part in the track demonstration and the hillclimb.

For information contact: mail@philwardevents.com

BROOKLANDS TICKET INFORMATION Adults: £13 advance, £16 on the day Seniors: £12 advance, £15 on the day Children: (aged 5-16 inclusive) £6 advance,

£7 on the day

Family: £35 advance, £40 on the day

Under-fives: free

Advance ticket sales: www.brooklandsmuseum.com

PLEASE NOTE THAT OWNERS OF CARS AND THEIR PASSENGERS
SELECTED TO RUN ON THE TRACK AT MERCEDES-BENZ WORLD WILL BE REQUIRED
TO WEAR CRASH HELMETS.