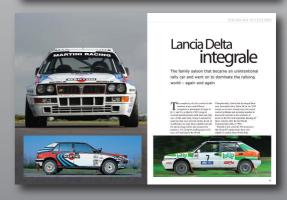

The last of those Lancia rally greats is, of course, the integrale, which in 2017 celebrates its 30th anniversary, having been launched at the Frankfurt Motor Show in 1987. We'll be running more on this historic anniversary as the year progresses, culminating in a giant celebration of all things integrale in a bumper issue – check back in with us later in the year.

t's time. Exiting the driveway of a hotel in the Cotswolds, I'm about to find out whether the Giulia has what it takes to usher in a new golden era for Alfa Romeo, or whether it's a case of 'close but no cigar'.

Alfa Romeo really needs to impress the sort of owner-drivers who are currently happy with their Audis, Mercs, BMWs and Jags. If it impresses them, the Giulia will fly. (And by the way, Alfa calculates that 80 per cent of Giulia customers will be new to the brand.) Well, having driven all the Giulia's main rivals, and having tested most of the Giulia line-up on UK roads, I can confidently say that it does have what it takes.

## The Joy of Giulia

After what seems like forever, the all-new Giulia has landed in the UK. No question, this is Alfa's most significant car in a generation – but how well does it perform on British roads?

Story by Chris Rees
Photography by Alfa Romeo and Michael Ward

board-stiff; in fact it's very compliant. OK, time to engage the 'N' and 'D' modes on Alfa's familiar DNA selectable drive system. Doing so sharpens up the throttle response, suspension, steering, transmission, rear differential settings, stability control and even the brakes, in phased steps. The instrument display also changes, with a coloured representation of the car telling you what's altering as you engage each mode. You can play around with the dampers, too: a button in the middle of the DNA rotary knob lets you select either soft or hard settings. It's at its delicious sharpest in Dynamic mode – when it sounds its most fabulous too. As for the 'R' (or Race) mode beyond this, I'm keeping that for my track session to come...