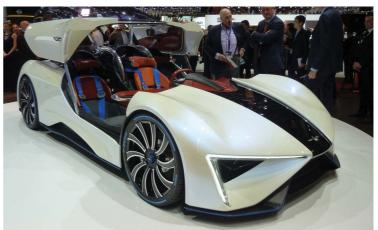

#### SCUDERIA CAMERON GLICKENHAUS

You may remember Cameron Glickenhaus for his Ferrari P4/5 one-off of 2006. Now he's back with his own brand, SCG, which is based in New York, USA but has its factory in Turin.

The new SCG003S is claimed to be "the fastest cornering road car in the world" with over 2g of lateral acceleration. SCG is also aiming for the 003S to smash the Nürburgring lap record by 30 seconds.

Some stats: it has a 4.4-litre twin-turbo V8 delivering over 800hp, a seven-speed dual-clutch gearbox, weighs under 1300kg and will do 217mph and 0-62mph in under 3.0 seconds. Its spec includes carbon brakes, pushrod suspension and a carbon chassis.