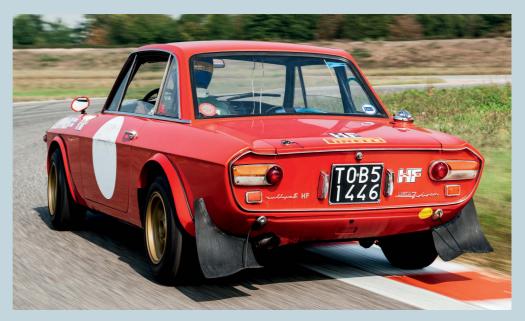

t's not often you're able to gather together five Lancia works rally legends, let alone match them up with two rally world champions. So it's a great privilege to bring you a track test of five of the most dominant Lancia rally cars over a 23-year period of epic greatness for the marque (1969 to 1992) – all presided over by Sandro Munari and Miki Biasion. The memories are golden and the cars are true stars.

It's engineered by HWA, the German Touring Car race constructor, using a mid-mounted naturally aspirated 600hp 4.8-litre V8 engine created specifically by HWA with an integrated six-speed sequential gearbox. Very much track-focused, it has a full race interior, race-spec brakes, carbon safety cell and adjustable anti-roll bars.