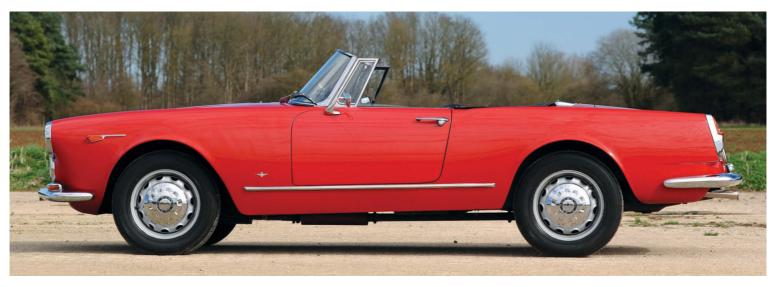

# Glamour Pusses

Short of a Ferrari or Maserati, this pairing of grand touring convertibles was as good as things got in early 1960s Italy. Which one spins the magic best today?

Story by Martin Buckley Images by Michael Ward