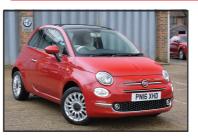

2004 Alfa Romeo GTV V6 Lusso Facelift example. 3.2 V6 Monza remap, Q2 differential, Carbon air box, and Tarox brakes. £9,995

2010 Fiat Panda Dynamic Eco 5dr 48,557 miles. Red with grey cloth interior. One owner from new. Full service history. Price: £2,750