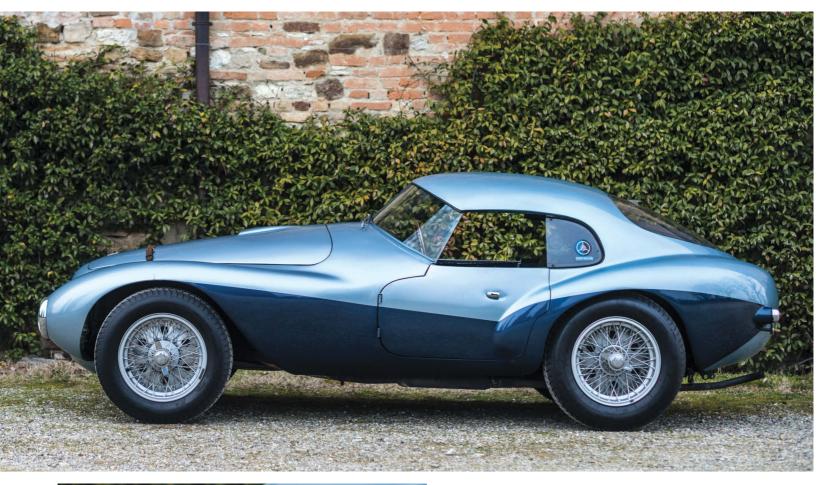

## Golden Egg

From the golden era of the gentleman racer comes this astonishing Fontana-bodied Ferrari 166 MM, whose egg-shaped coupe bodywork earned it the nickname 'l'Uovo', or egg.

It was also a pretty competitive racer...

Story by Peter Collins Images by Remi Dargegen/RM Sotheby's

ere we have a very early Ferrari, from a time – 1950 – when very wealthy private racing entrants could still have vehicles built to their own specifications. That era was already waning even then, as deep pockets and mass production and rationalisation became the post-war norm. This 'gentleman racer' Ferrari is one of the greatest of this era – and was nicknamed l'Uovo ('Egg') for obvious reasons.

pencils to convert Giannino's ideas to reality and Paolo Fontana built the confection.

Giannino was much later quoted as saying that the body was created using the shape of an egg to reduce wind-resistance in an era when 'optical intuition' took the place of wind tunnels. The result was "horribly beautiful" as he described it. Fontana used Duralumin for the chassis and body panels, enabling the end result to be 100kg lighter than a normal Barchetta. Giannino also states that he had acquired a 212 engine, a 2340cc unit developing 157hp, from Ferrari which was used to power the car, making it a 166/212. There is a school of thought that suggests this engine was number 0084E. The car was rebuilt in the 1980s by DK Engineering and David Cottingham confirmed that its chassis was that of a period Spider Corsa.