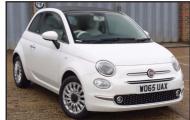

#### **500 CELEBRATES 60 YEARS**

There wasn't that much new on the Fiat stand. In fact you could say the company was more looking backwards in time, as 60 years of the Fiat 500 were celebrated with a new special edition: the Sessantesimo (or '500-60th'). This numbered limited edition (above) pays tribute to the original 500 with retro features like a vinyl dashboard, vintage '560' logos and chrome bonnet finish.

It's only available as a convertible in dualtone white-and-ivory 'Dolcevita' paint plus grey-and-burgundy stripes and a grey canvas roof. Other details include chrome mirror caps and special 16in alloys. Inside are ivory-and-burgundy leather seats, matching coloured dashboard and dual-colour mats. Available to order now, only 56o cars will be built. In other 500 news, Fiat says that 2017 will see the two millionth reborn Fiat 500 built.