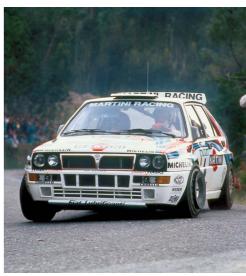

t's not often you're able to gather together five Lancia works rally legends, let alone match them up with two rally world champions. So it's a great privilege to bring you a track test of five of the most dominant Lancia rally cars over a 23-year period of epic greatness for the marque (1969 to 1992) – all presided over by Sandro Munari and Miki Biasion. The memories are golden and the cars are true stars.

The last of those Lancia rally greats is, of course, the integrale, which in 2017 celebrates its 30th anniversary, having been launched at the Frankfurt Motor Show in 1987. We'll be running more on this historic anniversary as the year progresses, culminating in a giant celebration of all things integrale in a bumper issue – check back in with us later in the year.