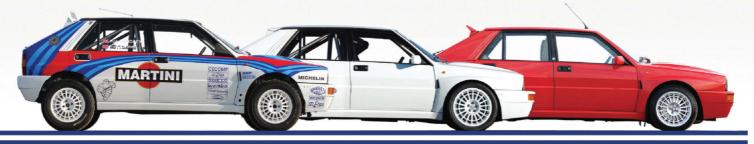

t's not often you're able to gather together five Lancia works rally legends, let alone match them up with two rally world champions. So it's a great privilege to bring you a track test of five of the most dominant Lancia rally cars over a 23-year period of epic greatness for the marque (1969 to 1992) – all presided over by Sandro Munari and Miki Biasion. The memories are golden and the cars are true stars.

The last of those Lancia rally greats is, of course, the integrale, which in 2017 celebrates its 30th anniversary, having been launched at the Frankfurt Motor Show in 1987. We'll be running more on this historic anniversary as the year progresses, culminating in a giant celebration of all things integrale in a bumper issue – check back in with us later in the year.