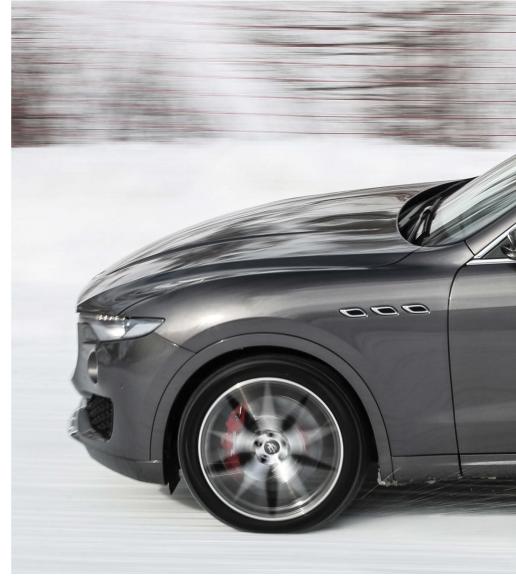

Now's my moment to find out how well Q4 works – and what better way than in the Italian Alps, first on some challenging mountain roads and then on sheet

ice? I climb aboard our test car, a Levante Diesel painted in an extraordinary shade of metallic brown called 'Rame' (or copper). I love it. Far too many cars today are oppressive black or grey; Maserati's copper car has a real touch of distinction.

It's definitely helped by the Q4 four-wheel drive system that uses air suspension in addition to Skyhook damping. You can choose between four driving modes – Normal, Sport, Off-Road and ICE – and select between no fewer than six suspension heights. I never did get the car to move into its lowest height setting (it's only available at speeds above 105mph) but by switching to Sport mode, the Levante's centre of gravity moves to just 610mm above ground (a class-leading figure) so the Levante always feels a sporty machine.