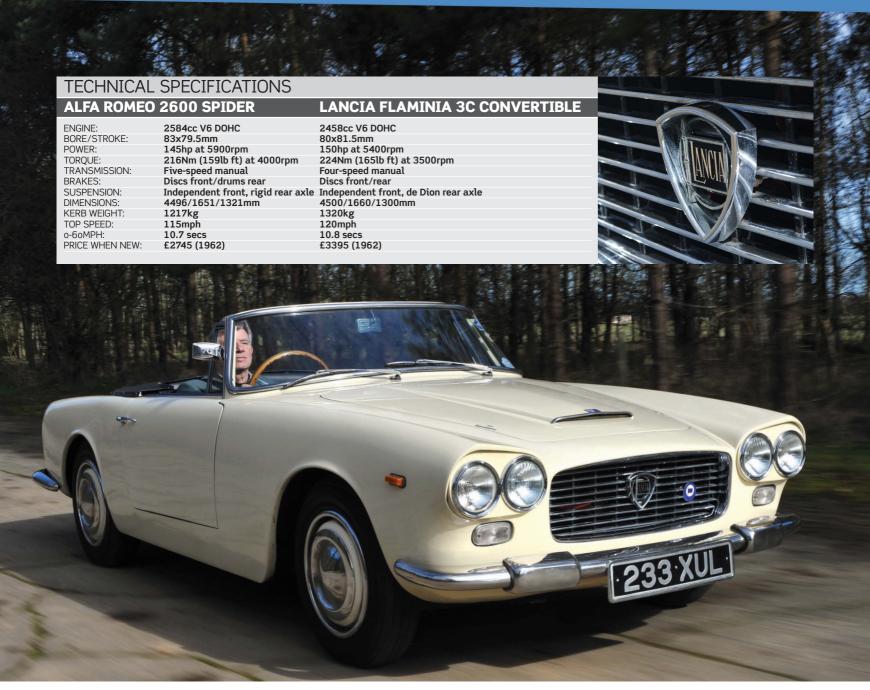

# Glamour Pusses

Short of a Ferrari or Maserati, this pairing of grand touring convertibles was as good as things got in early 1960s Italy. Which one spins the magic best today?

Story by Martin Buckley Images by Michael Ward