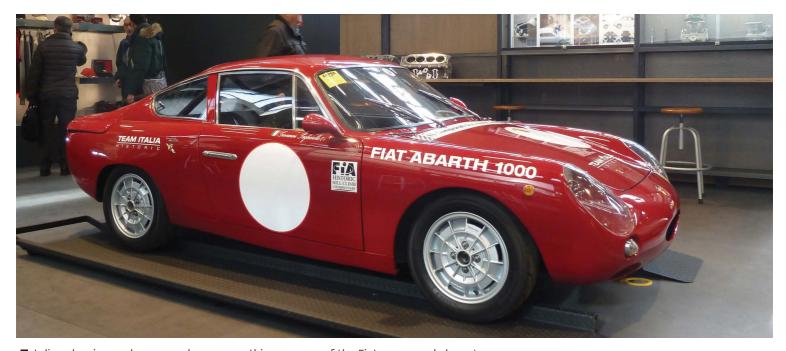

#### **ALFA ROMEO**

It was all about the Stelvio on the Alfa stand (OK, and the Giulia...). We got to see the Quadrifoglio version (above left) for the first time on European soil – and what an amazing machine it looks.