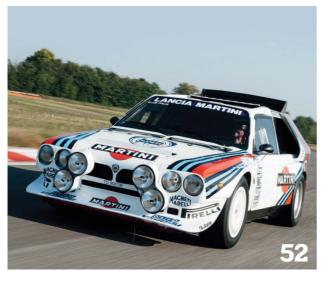

t's not often you're able to gather together five Lancia works rally legends, let alone match them up with two rally world champions. So it's a great privilege to bring you a track test of five of the most dominant Lancia rally cars over a 23-year period of epic greatness for the marque (1969 to 1992) – all presided over by Sandro Munari and Miki Biasion. The memories are golden and the cars are true stars.