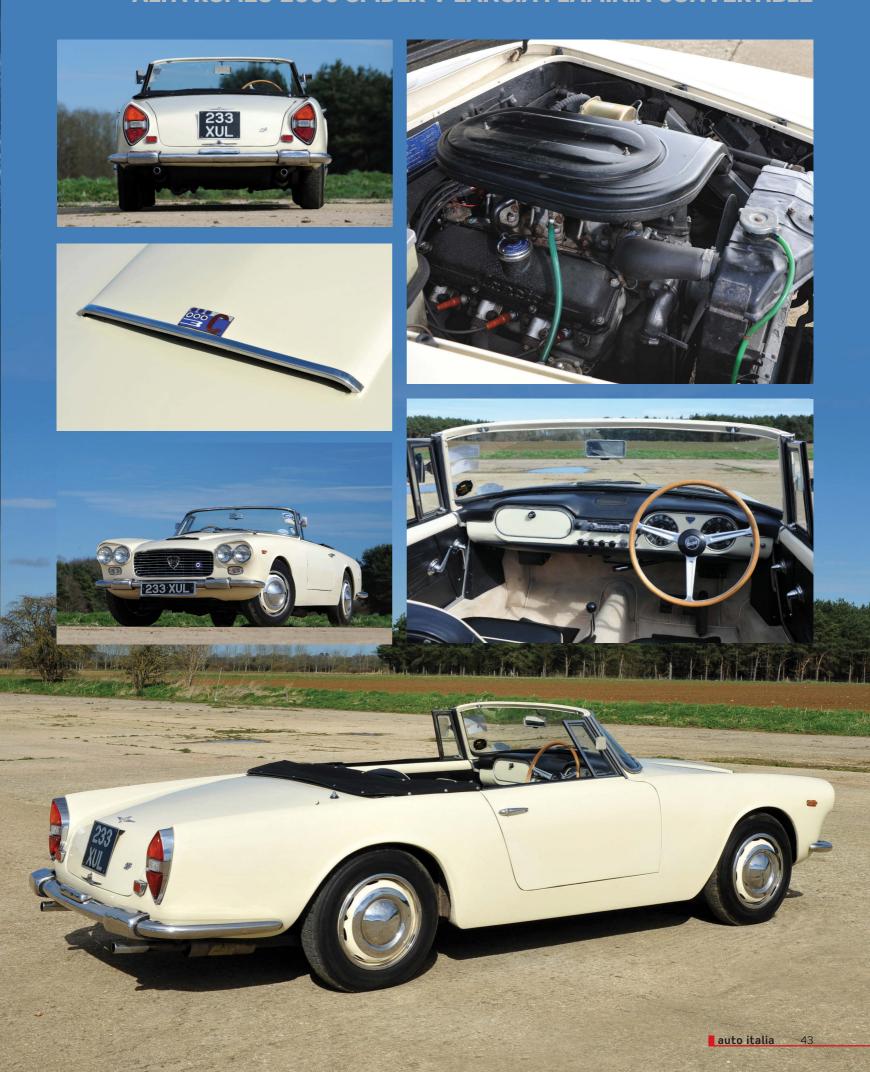

# Glamour Pusses

Short of a Ferrari or Maserati, this pairing of grand touring convertibles was as good as things got in early 1960s Italy. Which one spins the magic best today?

Story by Martin Buckley Images by Michael Ward