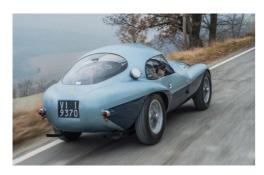

## Golden Egg

From the golden era of the gentleman racer comes this astonishing Fontana-bodied Ferrari 166 MM, whose egg-shaped coupe bodywork earned it the nickname 'l'Uovo', or egg.

It was also a pretty competitive racer...

Story by Peter Collins Images by Remi Dargegen/RM Sotheby's

ere we have a very early Ferrari, from a time – 1950 – when very wealthy private racing entrants could still have vehicles built to their own specifications. That era was already waning even then, as deep pockets and mass production and rationalisation became the post-war norm. This 'gentleman racer' Ferrari is one of the greatest of this era – and was nicknamed l'Uovo ('Egg') for obvious reasons.

One problem that eventually seriously affected the car's performance was that Giannino had specified a radiator of reduced height, but this took too long to arrive from Ferrari, so the height of the whole nose of the car had to be raised to incorporate a standard item. This severely altered the planned aerodynamics, such that the car's nose started to lift at high speed. Being the