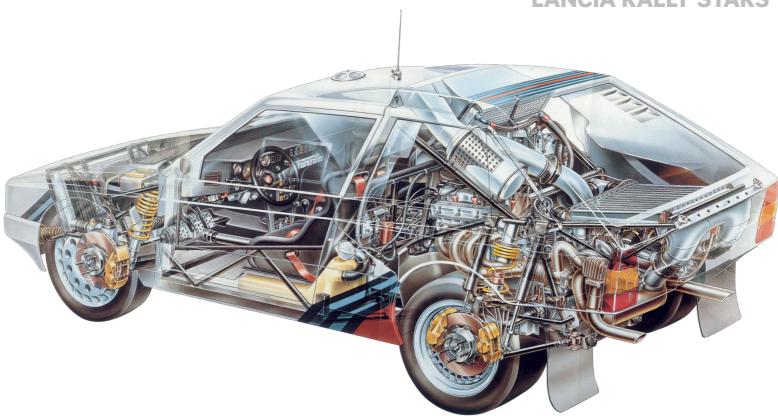

t's not often you're able to gather together five Lancia works rally legends, let alone match them up with two rally world champions. So it's a great privilege to bring you a track test of five of the most dominant Lancia rally cars over a 23-year period of epic greatness for the marque (1969 to 1992) – all presided over by Sandro Munari and Miki Biasion. The memories are golden and the cars are true stars.

The last of those Lancia rally greats is, of course, the integrale, which in 2017 celebrates its 30th anniversary, having been launched at the Frankfurt Motor Show in 1987. We'll be running more on this historic anniversary as the year progresses, culminating in a giant celebration of all things integrale in a bumper issue – check back in with us later in the year.