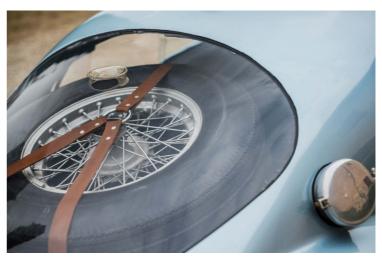

## Golden Egg

From the golden era of the gentleman racer comes this astonishing Fontana-bodied Ferrari 166 MM, whose egg-shaped coupe bodywork earned it the nickname 'l'Uovo', or egg.

It was also a pretty competitive racer...

Story by Peter Collins Images by Remi Dargegen/RM Sotheby's

ere we have a very early Ferrari, from a time – 1950 – when very wealthy private racing entrants could still have vehicles built to their own specifications. That era was already waning even then, as deep pockets and mass production and rationalisation became the post-war norm. This 'gentleman racer' Ferrari is one of the greatest of this era – and was nicknamed l'Uovo ('Egg') for obvious reasons.

pencils to convert Giannino's ideas to reality and Paolo Fontana built the confection.

Giannino was much later quoted as saying that the body was created using the shape of an egg to reduce wind-resistance in an era when 'optical intuition' took the place of wind tunnels. The result was "horribly beautiful" as he described it. Fontana used Duralumin for the chassis and body panels, enabling the end result to be 100kg lighter than a normal Barchetta. Giannino also states that he had acquired a 212 engine, a 2340cc unit developing 157hp, from Ferrari which was used to power the car, making it a 166/212. There is a school of thought that suggests this engine was number 0084E. The car was rebuilt in the 1980s by DK Engineering and David Cottingham confirmed that its chassis was that of a period Spider Corsa.