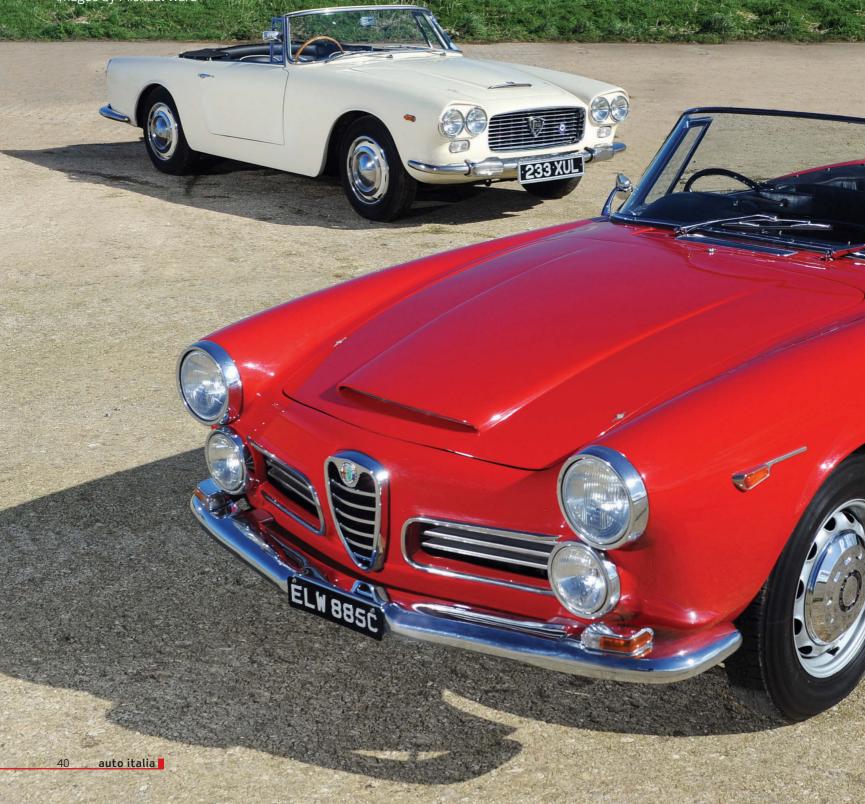

# Glamour Pusses

Short of a Ferrari or Maserati, this pairing of grand touring convertibles was as good as things got in early 1960s Italy. Which one spins the magic best today?

Story by Martin Buckley Images by Michael Ward