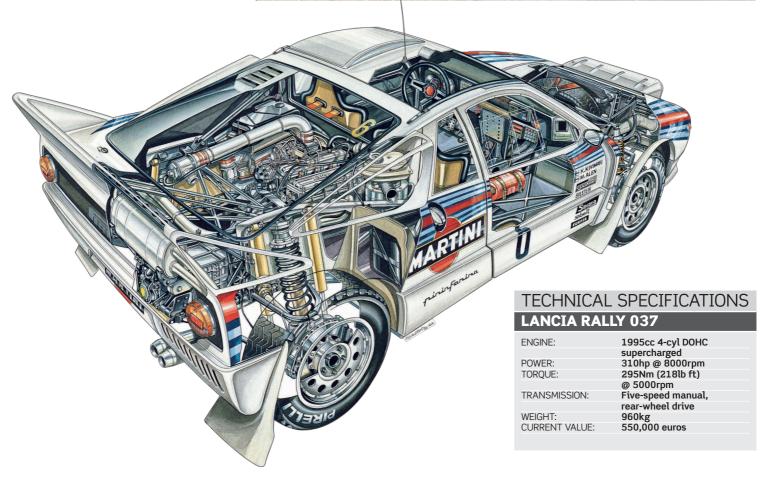

It's engineered by HWA, the German Touring Car race constructor, using a mid-mounted naturally aspirated 600hp 4.8-litre V8 engine created specifically by HWA with an integrated six-speed sequential gearbox. Very much track-focused, it has a full race interior, race-spec brakes, carbon safety cell and adjustable anti-roll bars.