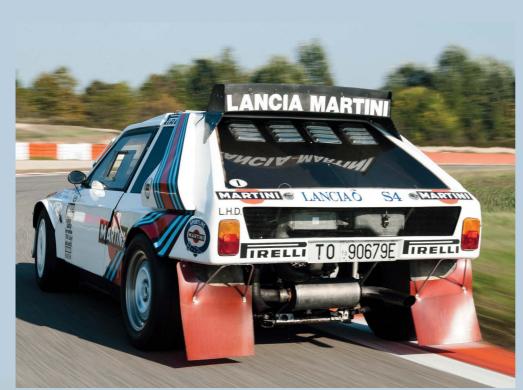

It's engineered by HWA, the German Touring Car race constructor, using a mid-mounted naturally aspirated 600hp 4.8-litre V8 engine created specifically by HWA with an integrated six-speed sequential gearbox. Very much track-focused, it has a full race interior, race-spec brakes, carbon safety cell and adjustable anti-roll bars.