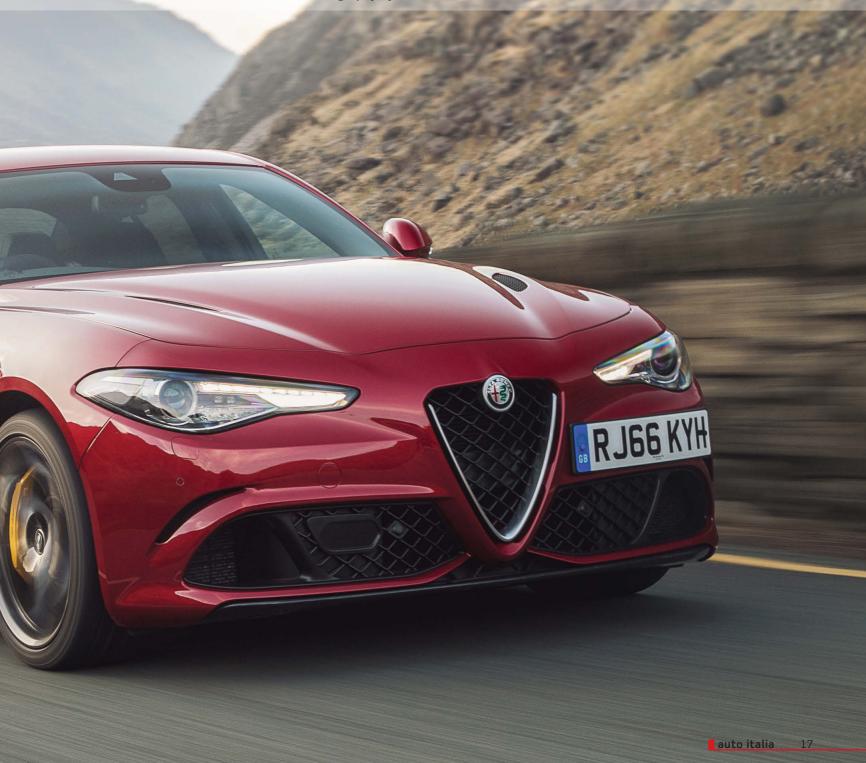

## The Joy of Giulia

After what seems like forever, the all-new Giulia has landed in the UK. No question, this is Alfa's most significant car in a generation – but how well does it perform on British roads?

Story by Chris Rees
Photography by Alfa Romeo and Michael Ward

board-stiff; in fact it's very compliant. OK, time to engage the 'N' and 'D' modes on Alfa's familiar DNA selectable drive system. Doing so sharpens up the throttle response, suspension, steering, transmission, rear differential settings, stability control and even the brakes, in phased steps. The instrument display also changes, with a coloured representation of the car telling you what's altering as you engage each mode. You can play around with the dampers, too: a button in the middle of the DNA rotary knob lets you select either soft or hard settings. It's at its delicious sharpest in Dynamic mode – when it sounds its most fabulous too. As for the 'R' (or Race) mode beyond this, I'm keeping that for my track session to come...

t's time. Exiting the driveway of a hotel in the Cotswolds, I'm about to find out whether the Giulia has what it takes to usher in a new golden era for Alfa Romeo, or whether it's a case of 'close but no cigar'.

Alfa Romeo really needs to impress the sort of owner-drivers who are currently happy with their Audis, Mercs, BMWs and Jags. If it impresses them, the Giulia will fly. (And by the way, Alfa calculates that 80 per cent of Giulia customers will be new to the brand.) Well, having driven all the Giulia's main rivals, and having tested most of the Giulia line-up on UK roads, I can confidently say that it does have what it takes.