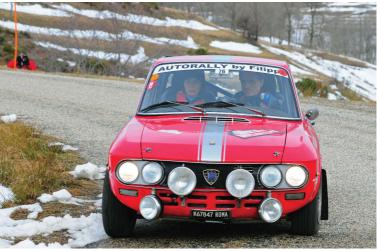

2016 FIAT 500 C LOUNGE 11,830 miles. U-Connect 5" infotainment system. Air con. Bluetooth etc. Price:£9.495

2016 FIAT 500 C LOUNGE 11830 miles. Latest face-lift. U-connect. Air conditioning, alloy wheels, electric roof, Price: £9,495

2007 ALFA ROMEO 156 T.SPARK 16V SELESPEED Gabbiano blue. 55000 miles. Comprehensive service history. Price: £2,995

#### Officially No.1 in the UK\* (again & again)

\*No.1 out of 49 service dealers in Alfa Romeo's customer satisfaction survey, carried out by JD Power, July - Sept '11 \*No.1 out of 48 service dealers in Alfa Romeo's customer satisfaction survey, carried out by JD Power, May - June '11 \*No.1 out of 63 service dealers in Alfa Romeo's customer satisfaction survey, carried out by JD Power, Jan - Mar 08

London Road Ashington West Sussex RH20 3DD Tel: +44 (0) 1903 893052 monzasport.com

touch is clear. Most striking is the triplebubble transparent roof canopy, which moves upwards and backwards to allow entry for three passengers (the driver in a central position). Each occupant sits in his own bubble, reducing aerodynamic drag on this wide car. The massive central rear fin is aesthetic rather than aerodynamic. Inside are, unusually, denim-trimmed seats.

Romeo 308 Grand Prix car; apparently it's manufacturing three of them.

The Alfa Romeo Superflow (pic right) was another one to leave us gasping, while on Gregor Fisken's stand was a gorgeous Alfa Monza and a Daytona Spider in bronze marrone. Maserati showed the Eldorado Monzanapolis car while the official FCA stand included the prototype Alfa Romeo 2600 Zagato. In another hall, a half-restored Lancia Flavia looked amazing, as did a very rare Ferrari 166 Formula 2 car from 1967. The first production Lamborghini 350 GT was present in its totally refurbished glory, as was an obscure but fascinating Vignale Fiat 1100 and a unique Lancia Flaminia Zagato that had been modified in period (pic middle right).

Bonhams' impressive Grand Palais location housed a large collection of fine auction lots, including a stellar Ferrari 250 GT at €437k, whilst a Stratos at €373k was only midestimate. Lancia Hyenas come up for sale so rarely that it will be interesting to see if the €161k paid for the green example (bottom left) will set the bar for the future. However, it is definitely clear that cheap Fiat Dinos are a thing of the past, with a Spider taking nearly €100k.