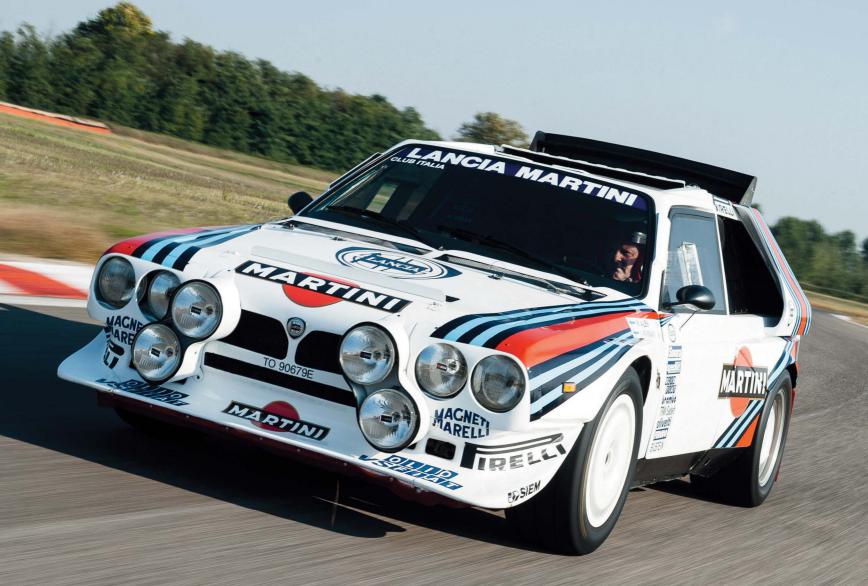

t's not often you're able to gather together five Lancia works rally legends, let alone match them up with two rally world champions. So it's a great privilege to bring you a track test of five of the most dominant Lancia rally cars over a 23-year period of epic greatness for the marque (1969 to 1992) – all presided over by Sandro Munari and Miki Biasion. The memories are golden and the cars are true stars.

The last of those Lancia rally greats is, of course, the integrale, which in 2017 celebrates its 30th anniversary, having been launched at the Frankfurt Motor Show in 1987. We'll be running more on this historic anniversary as the year progresses, culminating in a giant celebration of all things integrale in a bumper issue – check back in with us later in the year.