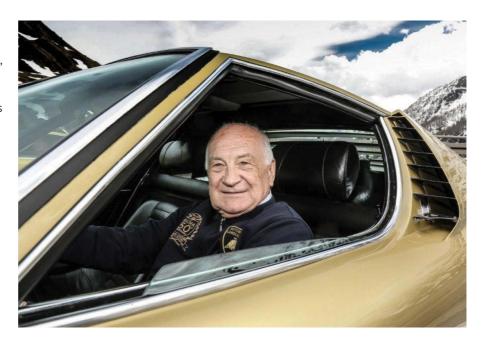

Only 564 Bora's were ever made between 1972 and 1978.

or some, the past is fraught territory. It's a wasteland of despair, blows and crises of faith. Then there's the likes of Paolo Stanzani, a human bulwark who seemed to be impervious to setbacks. He never was a name-above-the-title star in automotive history, but his contribution to supercar lore cannot be underestimated. And by that, we mean of course Italian exotica. One of only 10 men employed at the embryonic Automobili Ferruccio Lamborghini when it started life in 1963 – and one of only two engineers – he belied his relative youth time and again. 'Never let inexperience be confused with inability' could have been his personal mantra.

But his time at Lamborghini represented only part of his legacy. This remarkable man, who died in January 2017 aged 81, was more than a mere engineer. He had leadership thrust upon him and helped to midwife umpteen performance car pin-ups. In later life became a respected Formula One insider to boot. It's just that none of this was exactly on his radar when the then 26-year old completed his degree in Mechanical Engineering at Bologna University in 1962.