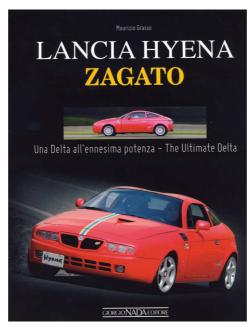

Bonhams' impressive Grand Palais location housed a large collection of fine auction lots, including a stellar Ferrari 250 GT at €437k, whilst a Stratos at €373k was only midestimate. Lancia Hyenas come up for sale so rarely that it will be interesting to see if the €161k paid for the green example (bottom left) will set the bar for the future. However, it is definitely clear that cheap Fiat Dinos are a thing of the past, with a Spider taking nearly €100k.