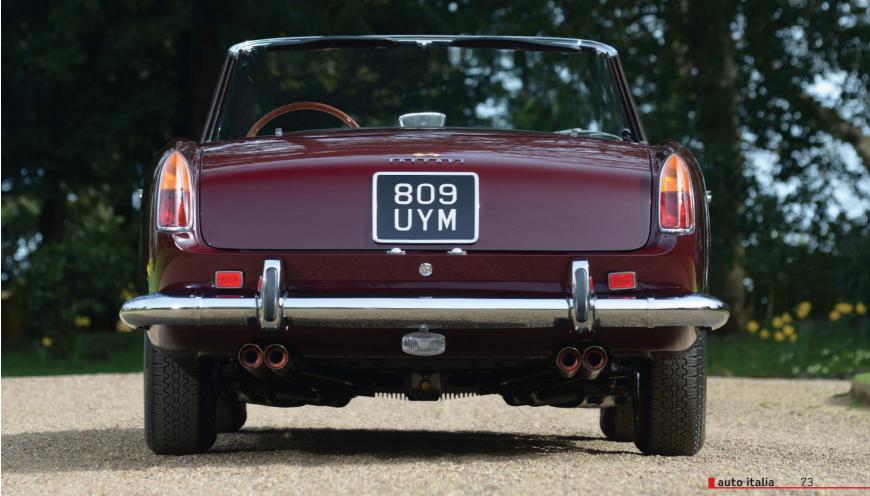

# Glamour Pusses

Short of a Ferrari or Maserati, this pairing of grand touring convertibles was as good as things got in early 1960s Italy. Which one spins the magic best today?

Story by Martin Buckley Images by Michael Ward