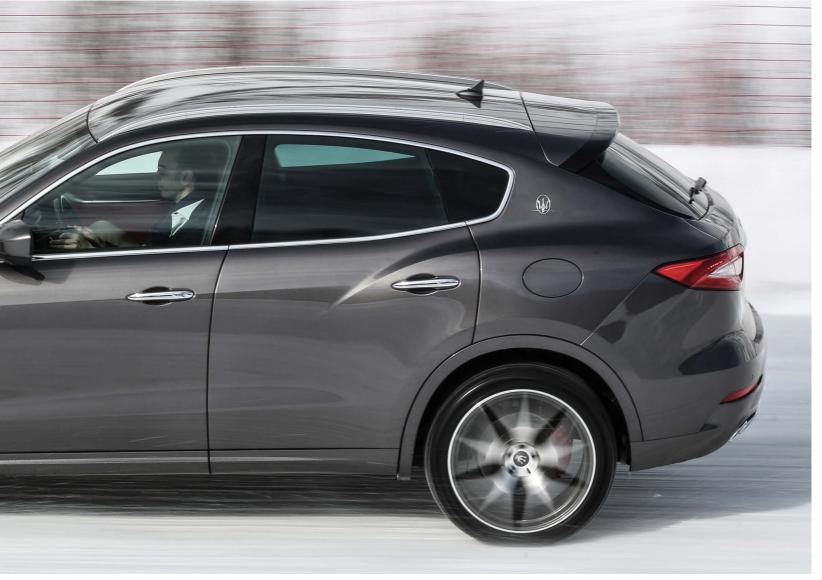

## ICE QUEEN

What better way to test the capabilities of the Levante 4x4 than on the slipperiest surface of all – ice? Maserati's Q4 system is more than up to the job.

Story by Chris Rees Photography by Maserati

Now's my moment to find out how well Q4 works – and what better way than in the Italian Alps, first on some challenging mountain roads and then on sheet

ice? I climb aboard our test car, a Levante Diesel painted in an extraordinary shade of metallic brown called 'Rame' (or copper). I love it. Far too many cars today are oppressive black or grey; Maserati's copper car has a real touch of distinction.

It's definitely helped by the Q4 four-wheel drive system that uses air suspension in addition to Skyhook damping. You can choose between four driving modes – Normal, Sport, Off-Road and ICE – and select between no fewer than six suspension heights. I never did get the car to move into its lowest height setting (it's only available at speeds above 105mph) but by switching to Sport mode, the Levante's centre of gravity moves to just 610mm above ground (a class-leading figure) so the Levante always feels a sporty machine.

You really feel its perfect 50/50 front/rear weight distribution, too. Standard torque vectoring applies

more torque to the outer wheels in cornering while also braking the inner wheels, tightening the car's line through corners. Understeer and torque steer are very well reined in, and the hydraulic steering feel is superbly chunky, avoiding the artificial feel of so many modern electric systems. The Levante may not match a Maserati GranTurismo on Alpine roads – let's face it, it's still a bulky and visibility-challenged machine – but it's way above expectations for an SUV. I'm not surprised that Maserati claims the Levante's maximum lateral acceleration (0.959g) is better than any rival. Oh and by the way, the car's ride comfort remains exemplary in all driving modes.