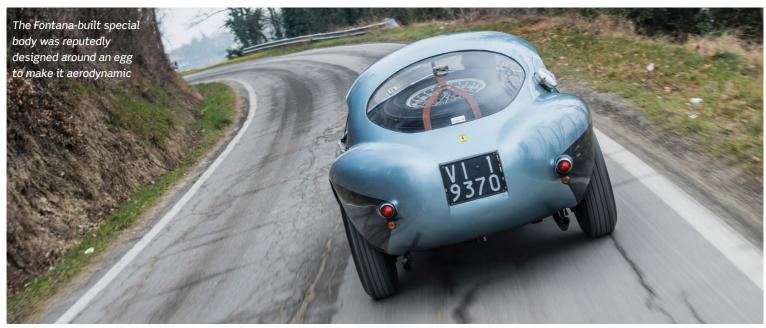

## Golden Egg

From the golden era of the gentleman racer comes this astonishing Fontana-bodied Ferrari 166 MM, whose egg-shaped coupe bodywork earned it the nickname 'l'Uovo', or egg.

It was also a pretty competitive racer...

Story by Peter Collins Images by Remi Dargegen/RM Sotheby's

ere we have a very early Ferrari, from a time – 1950 – when very wealthy private racing entrants could still have vehicles built to their own specifications. That era was already waning even then, as deep pockets and mass production and rationalisation became the post-war norm. This 'gentleman racer' Ferrari is one of the greatest of this era – and was nicknamed l'Uovo ('Egg') for obvious reasons.

The Marzottos' connection with Fontana was put to good use by Giannino, as he decided that the repaired 024 chassis could be used to create a car to his specifications. Sculptor Sergio Reggiani worked with his

pencils to convert Giannino's ideas to reality and Paolo Fontana built the confection.

Giannino was much later quoted as saying that the body was created using the shape of an egg to reduce wind-resistance in an era when 'optical intuition' took the place of wind tunnels. The result was "horribly beautiful" as he described it. Fontana used Duralumin for the chassis and body panels, enabling the end result to be 100kg lighter than a normal Barchetta. Giannino also states that he had acquired a 212 engine, a 2340cc unit developing 157hp, from Ferrari which was used to power the car, making it a 166/212. There is a school of thought that suggests this engine was number 0084E. The car was rebuilt in the 1980s by DK Engineering and David Cottingham confirmed that its chassis was that of a period Spider Corsa.

One problem that eventually seriously affected the car's performance was that Giannino had specified a radiator of reduced height, but this took too long to arrive from Ferrari, so the height of the whole nose of the car had to be raised to incorporate a standard item. This severely altered the planned aerodynamics, such that the car's nose started to lift at high speed. Being the