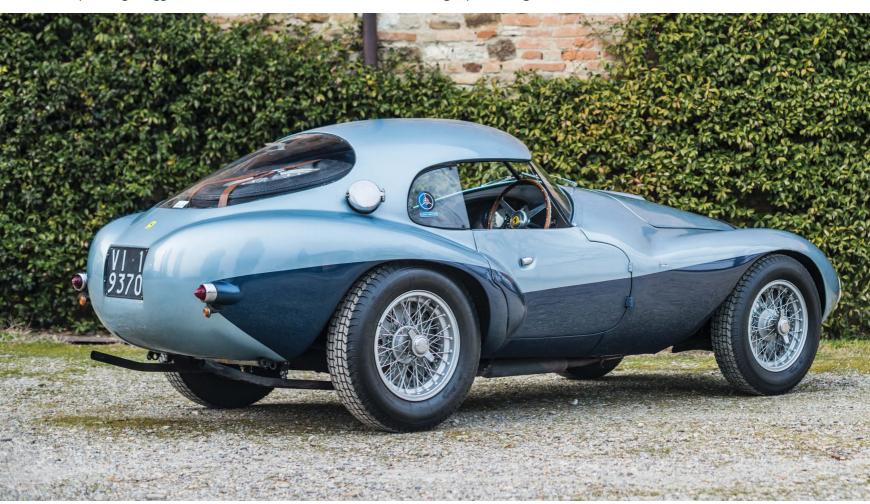

## Golden Egg

From the golden era of the gentleman racer comes this astonishing Fontana-bodied Ferrari 166 MM, whose egg-shaped coupe bodywork earned it the nickname 'l'Uovo', or egg.

It was also a pretty competitive racer...

Story by Peter Collins Images by Remi Dargegen/RM Sotheby's

ere we have a very early Ferrari, from a time – 1950 – when very wealthy private racing entrants could still have vehicles built to their own specifications. That era was already waning even then, as deep pockets and mass production and rationalisation became the post-war norm. This 'gentleman racer' Ferrari is one of the greatest of this era – and was nicknamed l'Uovo ('Egg') for obvious reasons.

pencils to convert Giannino's ideas to reality and Paolo Fontana built the confection.

Giannino was much later quoted as saying that the body was created using the shape of an egg to reduce wind-resistance in an era when 'optical intuition' took the place of wind tunnels. The result was "horribly beautiful" as he described it. Fontana used Duralumin for the chassis and body panels, enabling the end result to be 100kg lighter than a normal Barchetta. Giannino also states that he had acquired a 212 engine, a 2340cc unit developing 157hp, from Ferrari which was used to power the car, making it a 166/212. There is a school of thought that suggests this engine was number 0084E. The car was rebuilt in the 1980s by DK Engineering and David Cottingham confirmed that its chassis was that of a period Spider Corsa.

One problem that eventually seriously affected the car's performance was that Giannino had specified a radiator of reduced height, but this took too long to arrive from Ferrari, so the height of the whole nose of the car had to be raised to incorporate a standard item. This severely altered the planned aerodynamics, such that the car's nose started to lift at high speed. Being the