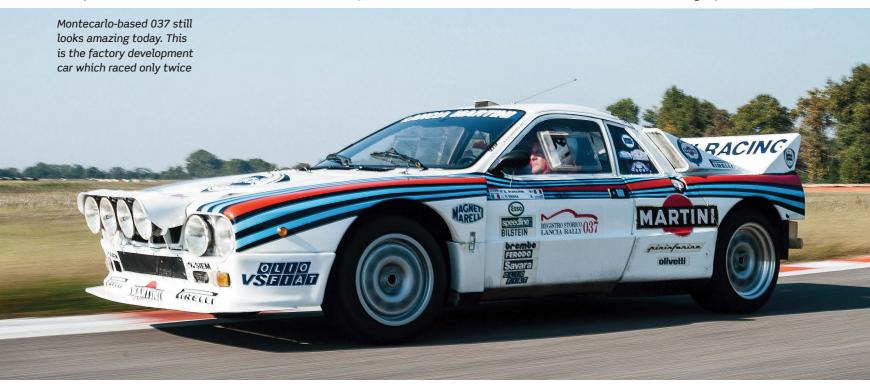

tudinally in a mid-rear position.

The 037 debuted at the Costa Smeralda

Rally in Sardinia in April 1982. Six months afterwards, with Markku Alen behind the wheel, it gained its first victory in Wales, paving the way for a World Championship win the following year. With Röhrl and Alen, it won the Monte Carlo before dominating the 1983 season, despite a certain fourwheel drive contender unleashed by Audi. 'Our' example was used as a development car and raced only twice.

"I was still an Opel driver when in, 1982, I was called for a test with the 037 at the circuit of La Mandria," says Miki Biasion. "I got used to its dynamic behaviour right away. The car was extraordinarily fast but required a lot of driving sensitivity as the high weight over the rear axle caused slight power understeer



### **LANCIA RALLY STARS**



around bends. You had to arrive at corners at the highest speed, then brake at the very last moment, manage the line and then, halfway around the bend, start to accelerate. One issue was that the front end of the car was extremely solid and in case of impact, did not allow the dispersal of impact energy.

"One of my best memories is winning the Costa Brava Rally in 1983 – the first of a series of victories that allowed me to win the Italian and the European Championships in that year."







### TECHNICAL SPECIFICATIONS

### LANCIA DELTA S4

ENGINE: 1759cc 4-cyl DOHC supercharged/turbocharged
POWER: 480hp @ 8400rpm
TORQUE: 490Nm (361lb ft) @ 5000rpm
TRANSMISSION: Five-speed manual, four-wheel drive
WEIGHT: 970kg
CURRENT VALUE: 700,000 euros





### LANCIA