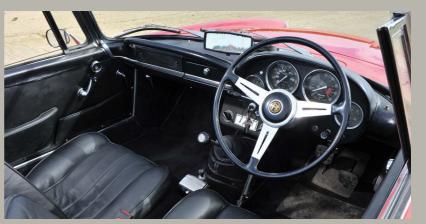

specification that includes a compact all-alloy 150hp pushrod V6, balanced 50/50 against an equally exquisitely made transaxle nestling in the de Dion rear suspension.

The Alfa Romeo is a slightly blousier, less purposeful-looking car and not so pretty as the 2000 Spider that begat it; the earlier four-cylinder model has better-looking grilles, more delicate quarter bumpers and did without the 2600s fussy quarter lights.

Then again, there is a lot to be said for that handsome straight-six engine: it's more impressive to look at than the Flaminia's V6 with its proud polished cam boxes and purposeful brace of recently rebuilt

Flaminia succeeds in exuding a superior air, in terms of style, finish and driving finesse

### **ALFA ROMEO 2600 SPIDER V LANCIA FLAMINIA CONVERTIBLE**













### **ALFA ROMEO 2600 SPIDER V LANCIA FLAMINIA CONVERTIBLE**



Solex carburettors. On the Lancia, '3C' signifies the triple downdraught Webers; the first 421 Flaminia convertibles had single-carburettor 119hp engines.

Both cars are made all the more pleasant by running them with their roof down, as the makers intended. The soft-tops in both vehicles fold easily and neatly, leaving clean side profiles. The Alfa looks more ungainly than the Lancia with its hood erected but craftily stows it behind the padding of a rear seat back rest, which is almost a proper plus-two rear bench with legroom, as opposed to the Flaminia's padded shelf.

Saloon-sized luggage compartments go with the cars' grand touring personalities. Strong, deep sills account for their pleasing lack of scuttle and windscr