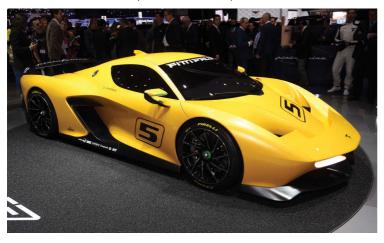

#### PININFARINA FITTIPALDI EF7

F1 legend Emerson Fittipaldi unveiled his new ultra-light, all-carbonfibre track supercar, the Fittipaldi EF7 Vision Gran Turismo – the first model from the new Fittipaldi Motors marque. Pininfarina's design – taken from an idea of Emerson's – is apparently inspired by sharks and features an adjustable rear wing. The whole car weighs just 1000kg, with the weight split 48/52 front/rear.

It's engineered by HWA, the German Touring Car race constructor, using a mid-mounted naturally aspirated 600hp 4.8-litre V8 engine created specifically by HWA with an integrated six-speed sequential gearbox. Very much track-focused, it has a full race interior, race-spec brakes, carbon safety cell and adjustable anti-roll bars.

The EF7 (pictured below left) is set to enter limited production, with every owner getting personal tuition from Emerson Fittipaldi himself. And as the Gran Turismo tag hints, the EF7 will also appear in the new Gran Turismo Sport PlayStation 4 game.