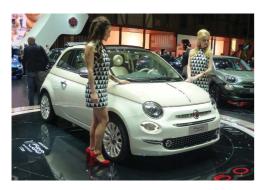

#### **500 CELEBRATES 60 YEARS**

There wasn't that much new on the Fiat stand. In fact you could say the company was more looking backwards in time, as 60 years of the Fiat 500 were celebrated with a new special edition: the Sessantesimo (or '500-60th'). This numbered limited edition (above) pays tribute to the original 500 with retro features like a vinyl dashboard, vintage '560' logos and chrome bonnet finish.

It's only available as a convertible in dualtone white-and-ivory 'Dolcevita' paint plus grey-and-burgundy stripes and a grey canvas roof. Other details include chrome mirror caps and special 16in alloys. Inside are ivory-and-burgundy leather seats, matching coloured dashboard and dual-colour mats. Available to order now, only 56o cars will be built. In other 500 news, Fiat says that 2017 will see the two millionth reborn Fiat 500 built.