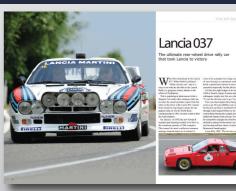

tos
- ◆ Lancia 037 Rally
- ◆ Lancia Delta S4
- ◆ Lancia Delta integrale
- ◆ Fiat Punto S1600/2000



Italian Rally Legends is a celebration of the glory years when Italian cars dominated the international rally scene. Written by author and Auto Italia co-founder Peter Collins, Italian Rally Legends is packed with top quality pictures from Auto Italia's archives. Printed using superior quality materials in a 'bookazine' format, this special edition is essential reading for the Italian car admirer and enthusiast. The print run is strictly limited so order early to avoid disappointment.

£9.95 (+ £1.50 p&p) UK £9.95 (+ £2.75 p&p) EU & USA £9.95 (+ £3.75 p&p) World

Payment accepted by PayPal, credit and debit cards.

To order Email: claire@gingerbeerpromotions.com or via www.auto-italia.net







# AUTO ITALIA MERCHANDISE

The range of quality clothing, available in a full range of sizes (S, M, L, XL, XXL), includes a tee-shirt, a polo shirt, a fleece and a hoody. The tee-shirt and polo shirt are available in black, royal blue, navy, red or white. The fleece and hoody are available in royal blue, navy or black. Customers will have a choice of embroidered logos, either Scuderia Auto Italia or Auto Italia.

# Scuderia Auto Italia

#### **STICKERS**

#### Scuderia Auto Italia logo

Round internal windscreen, 75mm, £1.50 (post free)

#### Scuderia Auto Italia logo

'Flags' external windscreen, 130mm x 60mm, £2.50 (post free)

#### Auto Italia logo

External windscreen, 135mm x 45mm, £1.50 (post free)

All new subscribers will receive a FREE Scuderia Auto Italia round internal win