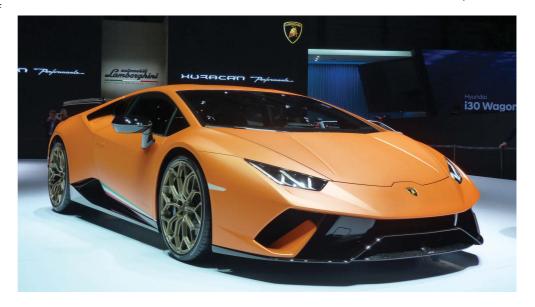

#### LAMBORGHINI HURACÁN PERFORMANTE BREAKS RECORDS

Lamborghini's new Huracán Performante made its public debut at Geneva, still basking in the glow of its stunning Nürburgring production car lap record of 6min 52.01sec.

To achieve such a time, the Performante has aerodynamic tweaks, less weight, improved power and a dedicated set-up for its four-wheel drive chassis. It's aimed at squeezing out the most potential at tracks while remaining a dynamic road weapon.

The Performante features front and rear spoilers, bonnet, rear bumper and diffuser in forged carbonfibre, reducing weight by 40kg. The fixed rear wing includes ducts and electric flaps that open for maximum airflow and close for extra downforce. It also

incorporates a closable air channel that can split airflow to the left and right – allowing aero vectoring in high-speed corners.

Overall, the rear wing gives the Performante 750% more downforce than a standard Huracán. The redesigned front end – inspired by the Super Trofeo racer – includes a spoiler with active flaps.

The Performante's mid-mounted 5.2-litre V10 engine features a bronze manifold cover and develops 640hp, some 30hp more than the standard LP 610. Peak torque is 600Nm (443lb ft), with 70% available from just 1000rpm. 0-62mph is achieved in 2.9sec, 0.3sec faster than the regular Huracán, and top speed is 202mph. With a dry weight of 1382kg, it has a power-to-weight ratio of 463hp per tonne. The seven-speed dual-clutch transmission has also been uprated.

Pirelli P Zero Corsa tyres have been specially developed for the car, with road-homologated Pirelli Trofeo R track tyres an option. The Huracán Performante goes on sale in summer 2017 priced at £213,000.