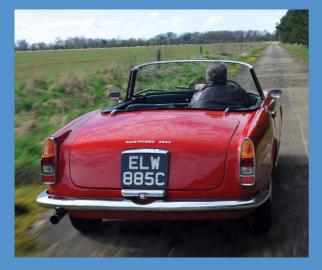

# Glamour Pusses

Short of a Ferrari or Maserati, this pairing of grand touring convertibles was as good as things got in early 1960s Italy. Which one spins the magic best today?

Story by Martin Buckley Images by Michael Ward