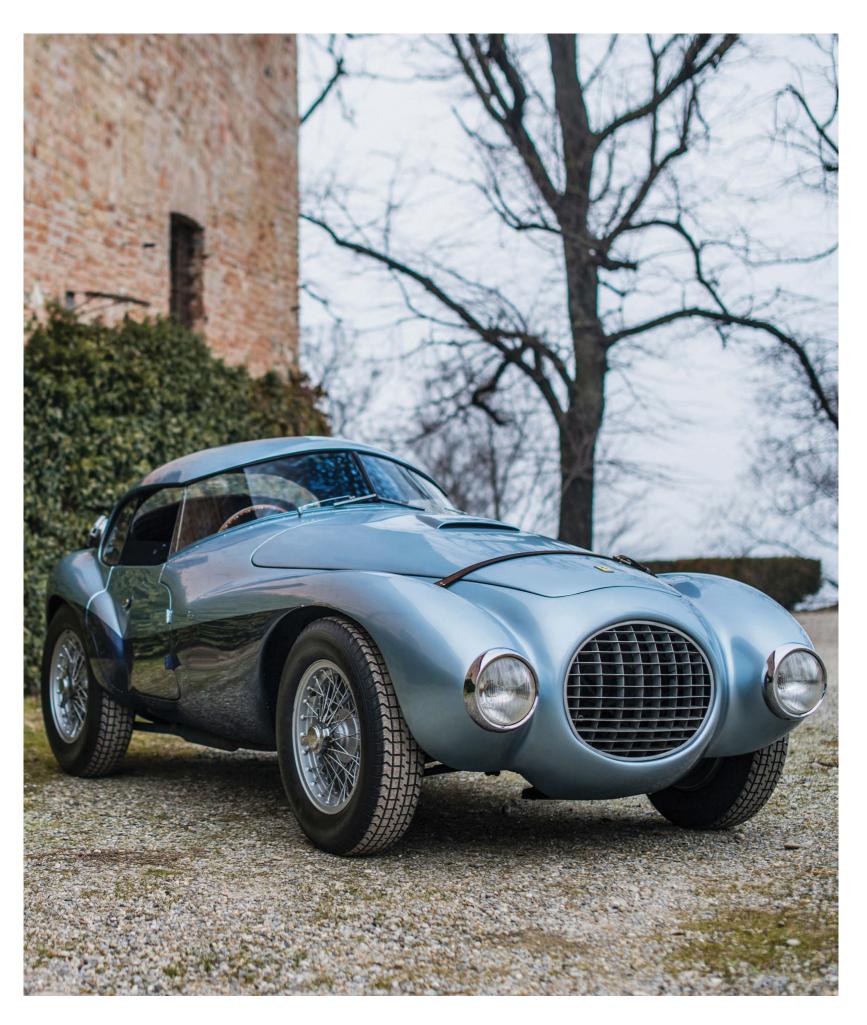

## Golden Egg

From the golden era of the gentleman racer comes this astonishing Fontana-bodied Ferrari 166 MM, whose egg-shaped coupe bodywork earned it the nickname 'l'Uovo', or egg.

It was also a pretty competitive racer...

Story by Peter Collins Images by Remi Dargegen/RM Sotheby's

ere we have a very early Ferrari, from a time – 1950 – when very wealthy private racing entrants could still have vehicles built to their own specifications. That era was already waning even then, as deep pockets and mass production and rationalisation became the post-war norm. This 'gentleman racer' Ferrari is one of the greatest of this era – and was nicknamed l'Uovo ('Egg') for obvious reasons.

The Marzottos' connection with Fontana was put to good use by Giannino, as he decided that the repaired 024 chassis could be used to create a car to his specifications. Sculptor Sergio Reggiani worked with his

pencils to convert Giannino's ideas to reality and Paolo Fontana built the confection.

Giannino was much later quoted as saying that the body was created using the shape of an egg to reduce wind-resistance in an era when 'optical intuition' took the place of wind tunnels. The result was "horribly beautiful" as he described it. Fontana used Duralumin for the chassis and body panels, enabling the end result to be 100kg lighter than a normal Barchetta. Giannino also states that he had acquired a 212 engine, a 2340cc unit developing 157hp, from Ferrari which was used to power the car, making it a 166/212. There is a school of thought that suggests this engine was number 0084E. The car was rebuilt in the 1980s by DK Engineering and David Cottingham confirmed that its chassis was that of a period Spider Corsa.

One problem that eventually seriously affected the car's performance was that Giannino had specified a radiator of reduced height, but this took too long to arrive from Ferrari, so the height of the whole nose of the car had to be raised to incorporate a standard item. This severely altered the planned aerodynamics, such that the car's nose started to lift at high speed. Being the