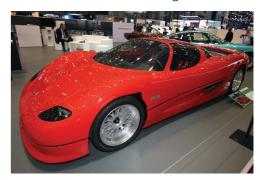

#### PININFARINA FITTIPALDI EF7

F1 legend Emerson Fittipaldi unveiled his new ultra-light, all-carbonfibre track supercar, the Fittipaldi EF7 Vision Gran Turismo – the first model from the new Fittipaldi Motors marque. Pininfarina's design – taken from an idea of Emerson's – is apparently inspired by sharks and features an adjustable rear wing. The whole car weighs just 1000kg, with the weight split 48/52 front/rear.

It's engineered by HWA, the German Touring Car race constructor, using a mid-mounted naturally aspirated 600hp 4.8-litre V8 engine created specifically by HWA with an integrated six-speed sequential gearbox. Very much track-focused, it has a full race interior, race-spec brakes, carbon safety cell and adjustable anti-roll bars.

The EF7 (pictured below left) is set to enter limited production, with every owner getting personal tuition from Emerson Fittipaldi himself. And as the Gran Turismo tag hints, the EF7 will also appear in the new Gran Turismo Sport PlayStation 4 game.