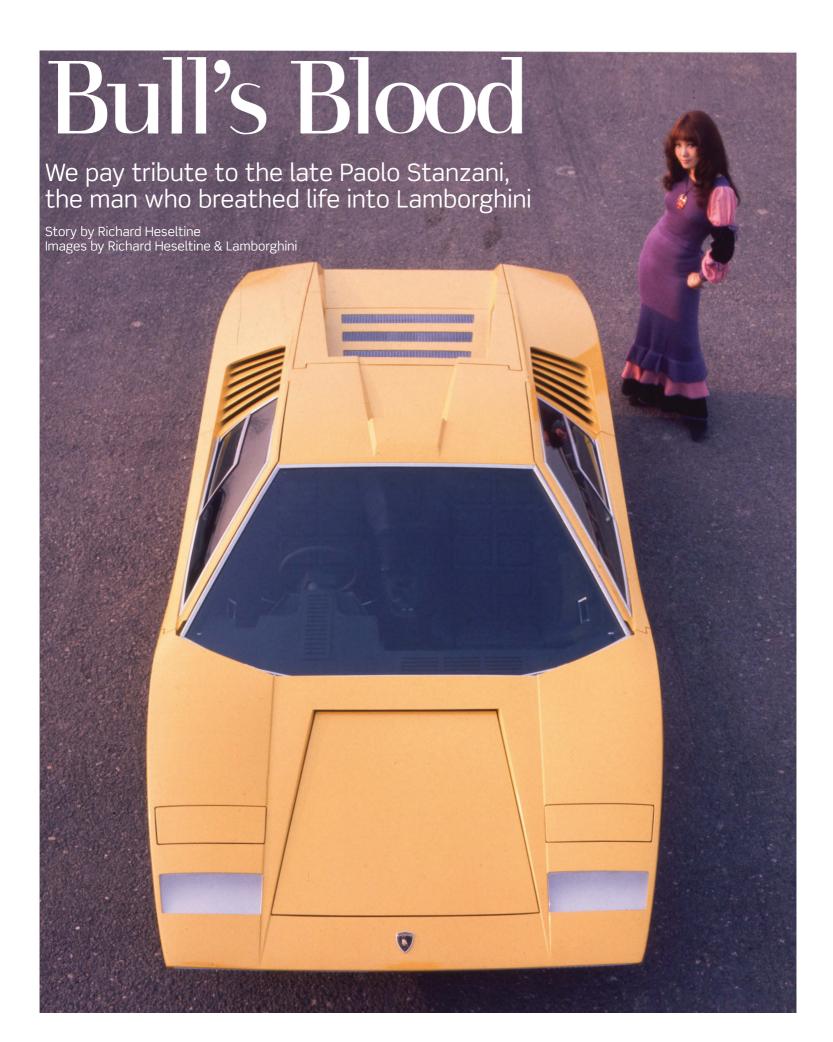

Only 564 Bora's were ever made between 1972 and 1978.

or some, the past is fraught territory. It's a wasteland of despair, blows and crises of faith. Then there's the likes of Paolo Stanzani, a human bulwark who seemed to be impervious to setbacks. He never was a name-above-the-title star in automotive history, but his contribution to supercar lore cannot be underestimated. And by that, we mean of course Italian exotica. One of only 10 men employed at the embryonic Automobili Ferruccio Lamborghini when it started life in 1963 – and one of only two engineers – he belied his relative youth time and again. 'Never let inexperience be confused with inability' could have been his personal mantra.

But his time at Lamborghini represented only part of his legacy. This remarkable man, who died in January 2017 aged 81, was more than a mere engineer. He had leadership thrust upon him and helped to midwife umpteen performance car pin-ups. In later life became a respected Formula One insider to boot. It's just that none of this was exactly on his radar when the then 26-year old completed his degree in Mechanical Engineering at Bologna University in 1962.

#### PAOLO STANZANI

Marcello may appear aloof, but we were in tune from the start. He is a genius and very enjoyable company."

Then there was the car which in time replaced the Miura, a tough gig if ever there was one. "We were always thinking ahead. Gandini was by now more incisive in what he wanted and this was made abundantly clear in this instance. Nuccio Bertone certainly thought it was amazing. He yelled out 'Countach!' - which is Piedmontese slang - when he first saw the car in the studio. The name stuck. Little of the car's beauty was lost from the original show car when the definitive model was displayed at the Geneva Salon in 1973. Later, progress would go in a different direction, mechanically rather than stylistically, with multi-valve cylinder heads, wider wheels and so on, but it was created under Ferruccio Lamborghini and should be thus attributed."

Ferruccio Lamborghini may have sold his remaining shares in the marque he founded in 1974, but Stanzani had by then been keeping the ship afloat for some time. He did so against a backdrop of industrial unrest and political ructions. The rest of the 1970s would witness more than one changing of the guard. That, and insolvency. Among the casualties of this period was one of Stanzani's favourite cars, the Gandini-styled Bravo. "We wanted to build a 'Countachina'," he recalled. "The intention had been to produce it to the point that the prototype covered more than 70,000km on the roads. It drove really well, but the timing was wrong. It's a shame that it remained unique."