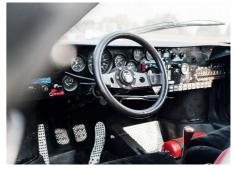

dominated the world rally scene, winning three World Championships in a row (1974, 1975, 1976) and also winning iconic races like the Targa Florio and Tour de France.

The impressively stellar track record of 'our' Alitalia-liveried Stratos includes victories in over 20 rallies, with lots of drivers alternating behind the wheel: Raffaele Pinto, Tony Carello, Walter Röhrl, Markku Alen, Bernard Darniche and Sandro Munari.

Munari recounts: "The best results in my racing career came with the Stratos – a World Championship and three victories in the Monte Carlo Rally, to name a few. An unforgettable experience for me was the 1973 Tour de France, as most of the



the time... well, almost all the time!

However, to make the most of its potential, you had to understand its temper. The short







### **TECHNICAL SPECIFICATIONS**

### **LANCIA STRATOS HF**

 ENGINE:
 2148cc V6 DOHC triple-carb

 POWER:
 280hp @ 8500rpm

 TORQUE:
 363Nm (268lb ft)

 @ 5300rpm

 TRANSMISSION:
 Five-speed manual, rear-wheel drive

 WEIGHT:
 980kg

 CURRENT VALUE:
 600,000 euros

more weight to the rear axle, thus requiring gentle treatment around bends, otherwise the car would oversteer. While driving a Fulvia HF required considerable muscle strength, the Stratos was easier because it was light and manageable. But it was also cramped and uncomfortable."

### **RALLY 037**

In the early 1980s, Lancia had to cope with new Group B regulations which, among other things, did not allow extreme tuning between the road version (200 units of which had to be built for homologation) and the racing version.

T