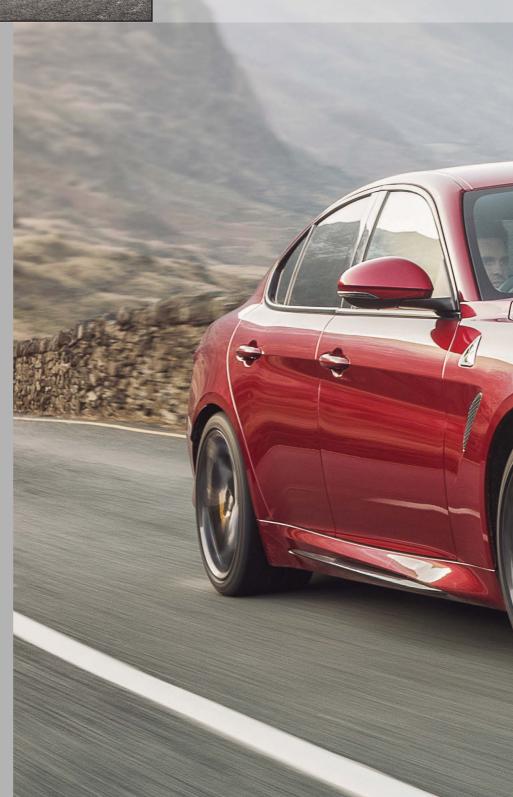

## The Joy of Giulia

After what seems like forever, the all-new Giulia has landed in the UK. No question, this is Alfa's most significant car in a generation – but how well does it perform on British roads?

Story by Chris Rees
Photography by Alfa Romeo and Michael Ward

board-stiff; in fact it's very compliant. OK, time to engage the 'N' and 'D' modes on Alfa's familiar DNA selectable drive system. Doing so sharpens up the throttle response, suspension, steering, transmission, rear differential settings, stability control and even the brakes, in phased steps. The instrument display also changes, with a coloured representation of the car telling you what's altering as you engage each mode. You can play around with the dampers, too: a button in the middle of the DNA rotary knob lets you select either soft or hard settings. It's at its delicious sharpest in Dynamic mode – when it sounds its most fabulous too. As for the 'R' (or Race) mode beyond this, I'm keeping that for my track session to come...