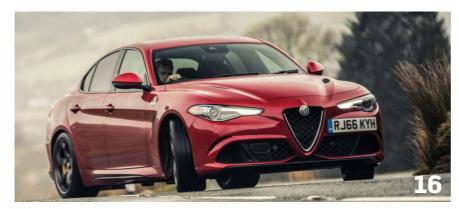

t's time. Exiting the driveway of a hotel in the Cotswolds, I'm about to find out whether the Giulia has what it takes to usher in a new golden era for Alfa Romeo, or whether it's a case of 'close but no cigar'.

Alfa Romeo really needs to impress the sort of owner-drivers who are currently happy with their Audis, Mercs, BMWs and Jags. If it impresses them, the Giulia will fly. (And by the way, Alfa calculates that 80 per cent of Giulia customers will be new to the brand.) Well, having driven all the Giulia's main rivals, and having tested most of the Giulia line-up on UK roads, I can confidently say that it does have what it takes.

## The Joy of Giulia

After what seems like forever, the all-new Giulia has landed in the UK. No question, this is Alfa's most significant car in a generation – but how well does it perform on British roads?

Story by Chris Rees
Photography by Alfa Romeo and Michael Ward

board-stiff; in fact it's very compliant. OK, time to engage the 'N' and 'D' modes on Alfa's familiar DNA selectable drive system. Doing so sharpens up the throttle response, suspension, steering, transmission, rear differential settings, stability control and even the brakes, in phased steps. The instrument display also changes, with a coloured representation of the car telling you what's altering as you engage each mode. You can play around with the dampers, too: a button in the middle of the DNA rotary knob lets you select either soft or hard settings. It's at its delicious sharpest in Dynamic mode – when it sounds its most fabulous too. As for the 'R' (or Race) mode beyond this, I'm keeping that for my track session to come...