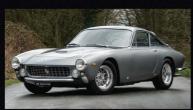

The Ren is made mostly of carbon and aluminium. The series hybrid range-extender powertrain features two electric motors up front and four at the rear, delivering as astonishing 1305hp. That means it'll do o-62mph in a Bugatti-rivalling 2.5 seconds and reach 199mph, all the while emitting just 106g/km of CO2. With a diesel turbine on board to keep the batteries topped up, a range of 725 miles is claimed, and apparently it's already been successfully tested at Monza.

#### **ITALDESIGN ZEROUNO**

The Zerouno (or 'o1') – pictured above leftis essentially a special-bodied Lamborghini Huracán created by Italdesign, now part of the VW Group. It's longer and wider than the Lambo, with bodywork entirely in carbonfibre so that the total weight ducks under 1300kg. With the same 610hp V10 engine as the Huracán, 0-62mph takes 3.2 seconds and the top speed is 205mph. Italy's newest brand, Italdesign Automobili Speciali, will make just five units priced at around £1.3 million apiece.