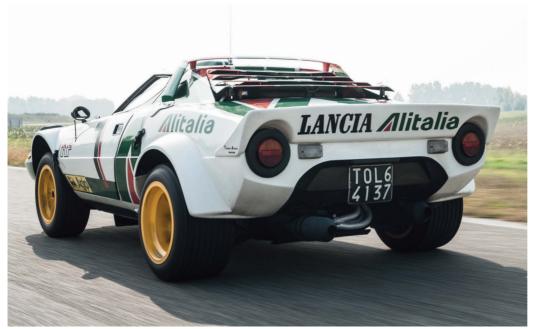

t's not often you're able to gather together five Lancia works rally legends, let alone match them up with two rally world champions. So it's a great privilege to bring you a track test of five of the most dominant Lancia rally cars over a 23-year period of epic greatness for the marque (1969 to 1992) – all presided over by Sandro Munari and Miki Biasion. The memories are golden and the cars are true stars.