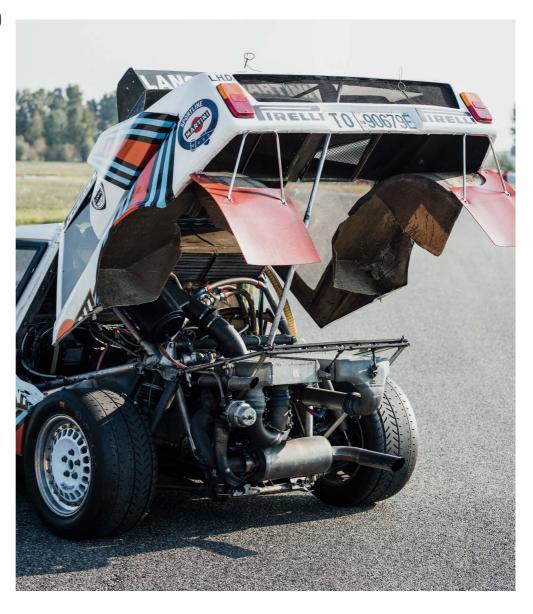

t's not often you're able to gather together five Lancia works rally legends, let alone match them up with two rally world champions. So it's a great privilege to bring you a track test of five of the most dominant Lancia rally cars over a 23-year period of epic greatness for the marque (1969 to 1992) – all presided over by Sandro Munari and Miki Biasion. The memories are golden and the cars are true stars.

The last of those Lancia rally greats is, of course, the integrale, which in 2017 celebrates its 30th anniversary, having been launched at the Frankfurt Motor Show in 1987. We'll be running more on this historic anniversary as the year progresses, culminating in a giant celebration of all things integrale in a bumper issue – check back in with us later in the year.