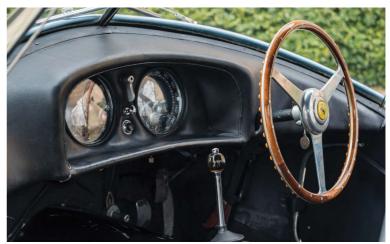

## Golden Egg

From the golden era of the gentleman racer comes this astonishing Fontana-bodied Ferrari 166 MM, whose egg-shaped coupe bodywork earned it the nickname 'l'Uovo', or egg.

It was also a pretty competitive racer...

Story by Peter Collins Images by Remi Dargegen/RM Sotheby's

ere we have a very early Ferrari, from a time – 1950 – when very wealthy private racing entrants could still have vehicles built to their own specifications. That era was already waning even then, as deep pockets and mass production and rationalisation became the post-war norm. This 'gentleman racer' Ferrari is one of the greatest of this era – and was nicknamed l'Uovo ('Egg') for obvious reasons.

pencils to convert Giannino's ideas to reality and Paolo Fontana built the confection.

Giannino was much later quoted as saying that the body was created using the shape of an egg to reduce wind-resistance in an era when 'optical intuition' took the place of wind tunnels. The result was "horribly beautiful" as he described it. Fontana used Duralumin for the chassis and body panels, enabling the end result to be 100kg lighter than a normal Barchetta. Giannino also states that he had acquired a 212 engine, a 2340cc unit developing 157hp, from Ferrari which was used to power the car, making it a 166/212. There is a school of thought that suggests this engine was number 0084E. The car was rebuilt in the 1980s by DK Engineering and David Cottingham confirmed that its chassis was that of a period Spider Corsa.