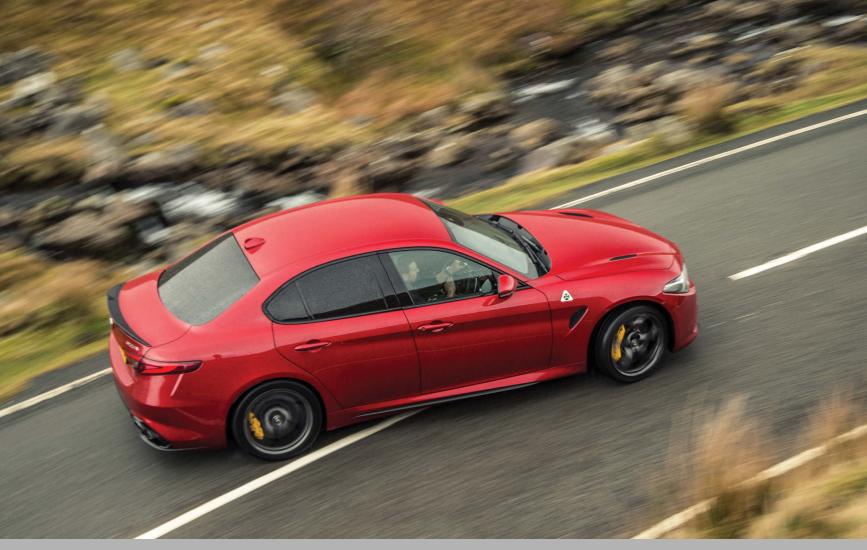

t's time. Exiting the driveway of a hotel in the Cotswolds, I'm about to find out whether the Giulia has what it takes to usher in a new golden era for Alfa Romeo, or whether it's a case of 'close but no cigar'.

Alfa Romeo really needs to impress the sort of owner-drivers who are currently happy with their Audis, Mercs, BMWs and Jags. If it impresses them, the Giulia will fly. (And by the way, Alfa calculates that 80 per cent of Giulia customers will be new to the brand.) Well, having driven all the Giulia's main rivals, and having tested most of the Giulia line-up on UK roads, I can confidently say that it does have what it takes.

So here I am on that Cotswolds driveway. I'm holding the steering wheel of the Giulia Quadrifoglio and I've started out with the DNA drive-mode controller in its gentlest 'A' setting. Yet as I accelerate out of the T-junction, the rear tyres scrabble and the tail starts to wag. Hello! If this is what it's like in 'A' mode, what's it going to be like with the dial in Normal, Dynamic and Race modes?

The roads around here are twisty A- and B-roads, where the Giulia feels perfectly at home. The first thing I notice is just how fast-acting the steering is. With just 2.2 turns between locks, it's actually the fastest in its class; some drivers might find it too nervous but you very soon get used to it. The steering is electric and has what Alfa calls a "semi-virtual steering axis" that basically keeps the caster constant in corners – and it really works. The feel is sharp, consistent and offers a whole lot more feedback than most electric systems.

The Giulia's big revolution – or more accurately, a devolution to the past – is rear-wheel drive. Hooray! This is the first rear-drive Alfa saloon since the 75 left production way back in 1992. (Our continental friends also get the option of Q4 four-wheel drive but it's not compatible with right-hand drive, so for UK buyers the Giulia is exclusively a rear-driver). Equally significantly, the Giulia has perfect 50/50 weight distribution, so the template is just right – and it delivers.

The handling is wonderfully incisive. Turn-in is confident and concise. Body roll is contained. It all feels tight and together, yet the ride quality is far from

## The Joy of Giulia

After what seems like forever, the all-new Giulia has landed in the UK. No question, this is Alfa's most significant car in a generation – but how well does it perform on British roads?

Story by Chris Rees
Photography by Alfa Romeo and Michael Ward

board-stiff; in fact it's very compliant. OK, time to engage the 'N' and 'D' modes on Alfa's familiar DNA selectable drive system. Doing so sharpens up the throttle response, suspension, steering, transmission, rear differential settings, stability control and even the brakes, in phased steps. The instrument display also changes, with a coloured representation of the car telling you what's altering as you engage each mode. You can play around with the dampers, too: a button in the middle of the DNA rotary knob lets you select either soft or hard settings. It's at its delicious sharpest in Dynamic mode – when it sounds its most fabulous too. As for the 'R' (or Race) mode beyond this, I'm keeping that for my track session to come...