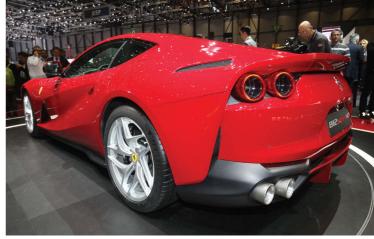

#### 812 SUPERFAST SUCCEEDS F12

Ferrari's most powerful ever road car production engine debuts in the new 812 Superfast, with fully 800hp – 20hp more than the car it replaces, the F12tdf.

The 812 houses a 6.5-litre V12 up front, developing 800hp at 8500rpm, and peak torque of 718Nm at 7000rpm (with 80% of that figure available from 3500rpm). As in the F12, it's rear-wheel drive via a dual-clutch transmission, but it now boasts shorter shifting times between gears.

The 812 Superfast is appropriately named: it reaches 62mph in 2.9 seconds and has top speed of 211mph. It weighs 1525kg 'dry' with lightweight optional extras added.

A new electric steering system debuts in the 812, replacing the F12's hydraulic set-up, combined with a revised version of the F12tdf four-wheel steering system. The latest version of Ferrari's Side Slip Control should keep control of the huge power available.

The F12's 'hard points' in terms of suspension and cockpit are retained but the styling is a major evolution and has been designed entirely in-house. The new rear end is inspired by the 365 GTB/4 Daytona with its four circular tail-lights. Active aerodynamic flaps under the body keep the need for external wings and spoilers to a minimum, while a new intake 'by-pass' in the rear flanks increases downforce.

The cabin has a sportier feel featuring 'floating' elements, new sports seats, new steering wheel and new instrument clusters with a better infotainment system. Prices have yet to be announced but are likely to exceed the outgoing F12's £240,000 price tag.