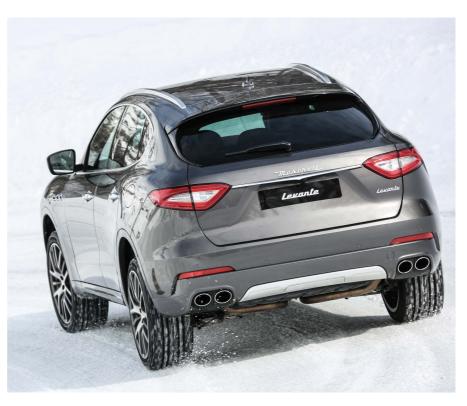

Courmayeur is the start point of my journey by Maserati Levante, the XXL-sized SUV that's destined to extend the Maserati brand's reach by a huge margin. Huge? Indeed: by 2018 Maserati will be selling over 10 times the number of cars that it did in 2012 – and half of its production will be the new Levante 4x4 SUV.

DIMENSIONS: 5003mm (L), 2158mm (W), 1679mm (H)

 KERB WEIGHT:
 2205kg
 2109kg

 FUEL CONSUMPTION:
 39.2mpg (combined)
 25.9mpg (combined)

 TOP SPEED:
 143mph
 164mph

 0-62MPH:
 6.9 seconds
 5.2 seconds

'Fun' mode. The Levante's fundamentally balanced chassis shines through. On a surface as slippery as this, it's no surprise that the back end starts to kick out to quite an extreme degree. Yet it's so easy to control: a slug of opposite lock and judicious use of the throttle sees you gliding effortlessly through the tight bends and on to the straights. It's just like Torvill & Dean out there.