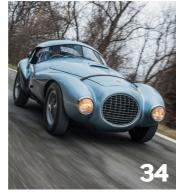

## Golden Egg

From the golden era of the gentleman racer comes this astonishing Fontana-bodied Ferrari 166 MM, whose egg-shaped coupe bodywork earned it the nickname 'l'Uovo', or egg.

It was also a pretty competitive racer...

Story by Peter Collins Images by Remi Dargegen/RM Sotheby's

ere we have a very early Ferrari, from a time – 1950 – when very wealthy private racing entrants could still have vehicles built to their own specifications. That era was already waning even then, as deep pockets and mass production and rationalisation became the post-war norm. This 'gentleman racer' Ferrari is one of the greatest of this era – and was nicknamed l'Uovo ('Egg') for obvious reasons.