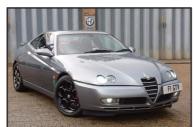

2004 Alfa Romeo GTV V6 Lusso Facelift example. 3.2 V6 Monza remap, Q2 differential, Carbon air box, and Tarox brakes. £9,995

2010 Fiat Panda Dynamic Eco 5dr 48,557 miles. Red with grey cloth interior. One owner from new. Full service history. Price: £2,750