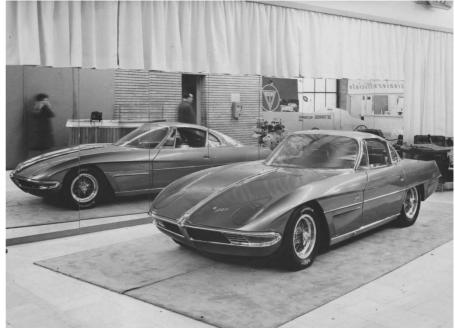

## \*\*The goal for our new and enthusiastic little company was to beat Ferrari in the field of road cars\*\*

schoolbooks, but I worked with him and then Dallara on refining the design for road use."

Not that the 350GTV would be powered by this V12 powerhouse, at least not at the model's debut at the 1963 Geneva Motor Show. Stanzani: "There was no engine in the front compartment. The nose was weighed down with tiles left over from the factory. The actual engine, in all its magnificence, was positioned on a stand nearby. Whenever anyone asked to see under the bonnet, Ferruccio would point to [engine test programme manager] Roberto Frignanti and claim that he had lost the keys. He would call him all sorts of colourful names, but thanked him repeatedly in private for being a team player."

The production version, the 350GT, was a brilliant road car – arguably the best Gran Turismo of its generation, even if its styling polarised opinion. The 1966 Miura, by contrast, was a rather more daring, template-setting supercar created by Stanzani and Dallara. The former recalled: "To innovate was the only road to success. Lamborghini told us: 'Remember guys, you will have plenty of room to be creative. I am open to suggestions, but don't ever think of building a car for racing. We have to be focused on making car that we can sell; that will ensure that we can eat." While inspired by the Ford GT40 which had been bloodied in competition in May 1964, Stanzani and Dallara both insisted in later years that the car's packaging, in