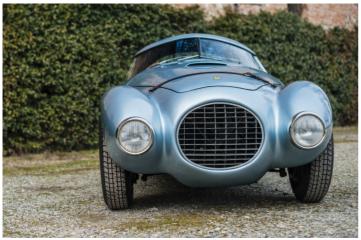

## Golden Egg

From the golden era of the gentleman racer comes this astonishing Fontana-bodied Ferrari 166 MM, whose egg-shaped coupe bodywork earned it the nickname 'l'Uovo', or egg.

It was also a pretty competitive racer...

Story by Peter Collins Images by Remi Dargegen/RM Sotheby's

ere we have a very early Ferrari, from a time – 1950 – when very wealthy private racing entrants could still have vehicles built to their own specifications. That era was already waning even then, as deep pockets and mass production and rationalisation became the post-war norm. This 'gentleman racer' Ferrari is one of the greatest of this era – and was nicknamed l'Uovo ('Egg') for obvious reasons.

pencils to convert Giannino's ideas to reality and Paolo Fontana built the confection.

Giannino was much later quoted as saying that the body was created using the shape of an egg to reduce wind-resistance in an era when 'optical intuition' took the place of wind tunnels. The result was "horribly beautiful" as he described it. Fontana used Duralumin for the chassis and body panels, enabling the end result to be 100kg lighter than a normal Barchetta. Giannino also states that he had acquired a 212 engine, a 2340cc unit developing 157hp, from Ferrari which was used to power the car, making it a 166/212. There is a school of thought that suggests this engine was number 0084E. The car was rebuilt in the 1980s by DK Engineering and David Cottingham confirmed that its chassis was that of a period Spider Corsa.