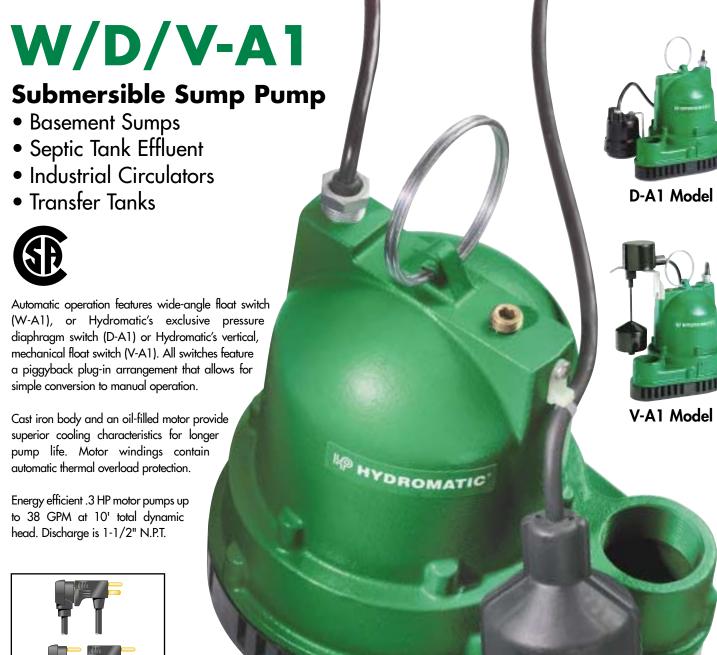

# HYDROMATIC®

W-A1 Model

May be operated manually or automatically with a piggyback switch.