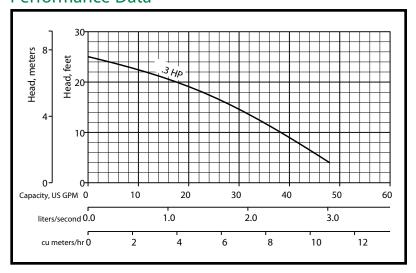

ss Steel            |
|--------------------------|----------------------------|
| Lubricating Oil          | Dielectric Oil             |
| Motor Housing            | Cast Iron                  |
| Shaft                    | Steel                      |
| Mechanical<br>Shaft Seal | Seal Faces: Carbon/Ceramic |
|                          | Seal Body: Anodized Steel  |
|                          | Spring: Stainless Steel    |
|                          | Bellows: Buna-N            |
| Impeller                 | Thermoplastic              |
| Upper Bearing            | Cast Iron Sleeve           |
| Lower Bearing            | Ball Bearing               |
| Strainer/Base            | Plastic                    |
| Fasteners                | Stainless Steel            |

#### Performance Data



#### **Dimensional Data**



- Your Authorized Local Distributor -



USA

1840 Baney Road Ashland, Ohio 44805

Tel: 419-289-3042 Fax: 419-281-4087

www.hydromatic.com

CANADA 269 Trillium Drive Kitchener, Ontario, Canada N2G 4W5 Tel: 519-896-2163 Fax: 519-896-6337