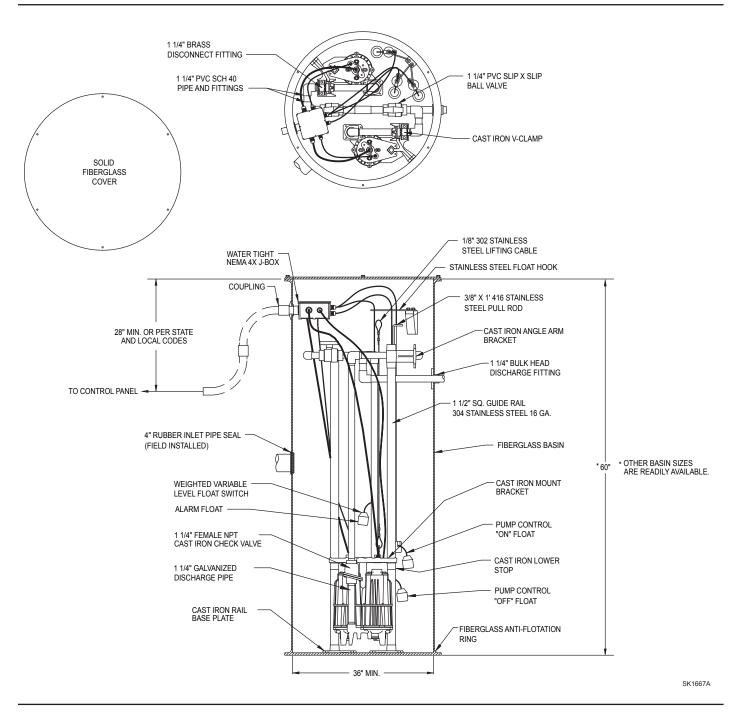

# **DUPLEX 840 GRINDER SYSTEM**

#### OUTDOOR PREPACKAGED WITH SQUARE GUIDE RAIL SYSTEM

### **Complete System As Shown Above Includes:**

| Qty.                    | <u>Part No.</u> | <u>Description</u>                                  |
|-------------------------|-----------------|-----------------------------------------------------|
| <u><b>Qty.</b></u><br>2 | 840-0004        | 230 Volt, 1 Ph, 2 HP Grinder Pumps                  |
| 1                       | 10-0397         | Nema 4X Duplex Control Panel                        |
|                         |                 | with Automatic Reversing (Not Shown)                |
| 1                       | 10-0329         | Switch Assembly (3)                                 |
| 1                       | 10-0332         | J-Box for 3-Float System                            |
| 1                       | 33-0035*        | 36" X 60" Fiberglass Basin and Cover, Rail Systems, |
|                         |                 | Two 8' SS Lifting Cables and Two 1' Pull Rods       |

Approximate Weight: 745 lbs.