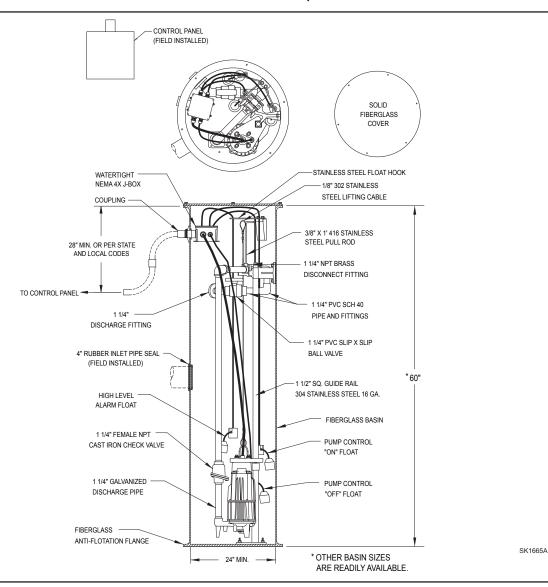

## SIMPLEX 840 GRINDER SYSTEM

#### P/N 922-0006 OUTDOOR PREPACKAGED WITH SQUARE GUIDE RAIL SYSTEM

### Complete System As Shown Above (P/N 922-0006) Includes:

| Qty. | Part No. | <u>Description</u>                                                 |
|------|----------|--------------------------------------------------------------------|
| 1    | 840-0004 | 230 Volt, 1 Ph, 2 HP Grinder Pump                                  |
| 1    | 10-0393  | Nema 4X Simplex Control Panel with Automatic Reversing (Not Shown) |
| 1    | 10-0329  | Switch Assembly (3)                                                |
| 1    | 10-0331  | J-Box for 3-Float System                                           |
| 1    | 33-0023* | 24" X 60" Fiberglass Basin and Cover, Rail System,                 |
|      |          | 8' SS Lifting Cable and 1' Pull Rod                                |

Approximate Weight: 390 lbs.