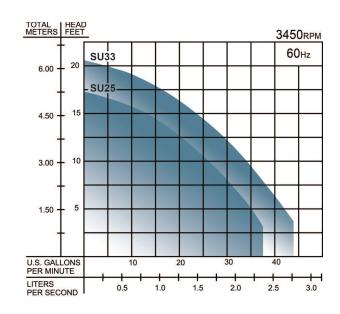

| Model       | SU25                           | SU33 |
|-------------|--------------------------------|------|
| HP          | 1/4                            | 1/3  |
| Voltage     | 120 V 1ph                      |      |
| RPM         | 3450                           |      |
| Discharge   | 1½"                            |      |
| Solids      | <sup>3</sup> / <sub>16</sub> " |      |
| Max. GPM    | 35                             | 42   |
| Max. Head   | 17′                            | 20′  |
| Cord Length | 9′                             |      |
| Cora Length | Cora Length 9                  |      |