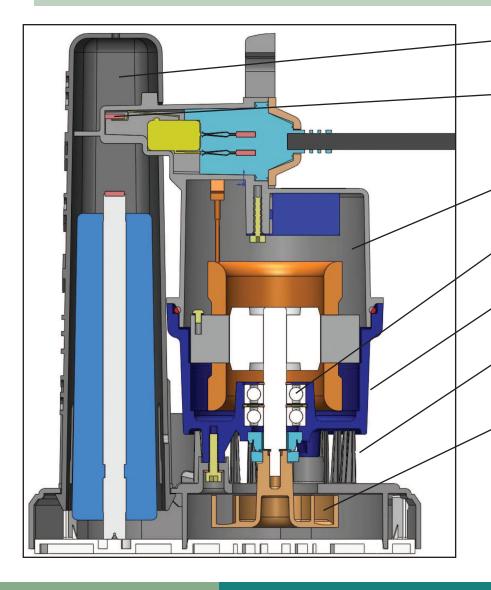

Patented, magnetic float switch is protected for maximum durability.

High strength, rare earth magnets provide outstanding activation capability with a totally sealed switch.

Permanent Split Capacitor motor draws less amps.

Oil lubricated bearings provide quieter running and longer life.

Cast iron motor housing provides excellent motor heat dissipation.

Built-in strainer prevents large solids from clogging the impeller.

Top-suction impeller eliminates air lock issues.