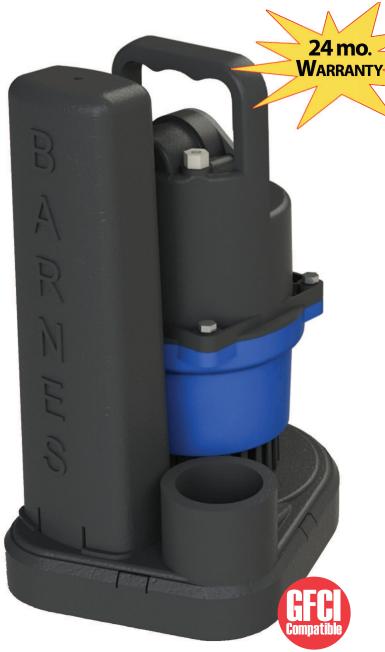

## **Available Models:**

- SU25 1/4 hp
- SU33 1/3 hp
- Float is housed in a shroud to guard against obstruction and wedging.
- Magnets activate switch as float rises and falls.
- Tested to over 1 million cycles.

Sump pumps fail because the float switch is wedged against the basin wall or by debris.

Failure is not an option with the Barnes SHUR-Switch sump pump.

The pump provides innovative and high quality features at a competitive price.

Patented, magnetic float switch is protected for maximum durability.

High strength, rare earth magnets provide outstanding activation capability with a totally sealed switch.

Permanent Split Capacitor motor draws less amps.

Oil lubricated bearings provide quieter running and longer life.

Cast iron motor housing provides excellent motor heat dissipation.

Built-in strainer prevents large solids from clogging the impeller.

Top-suction impeller eliminates air lock issues.